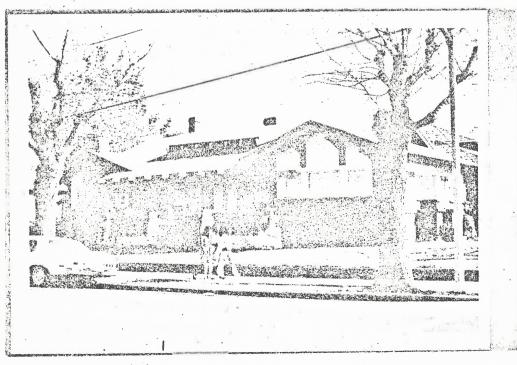

This is a one-story wood-frame Craftsman house of H-plan, sheathed in horizontal wood siding and stucco, and capped with intersecting gable roofs. Two gable ends face the street joined by a central wing which is partially voided to create a porch. The porch is faced in fieldstone, with wooden railing and wooden posts surmounting fieldstone bases. A fieldstone chimney is contained in the gable end to the left of the porch. Stout angular brackets underpin the roof eaves. A shed roof dormer is on the gable slope above the porch.