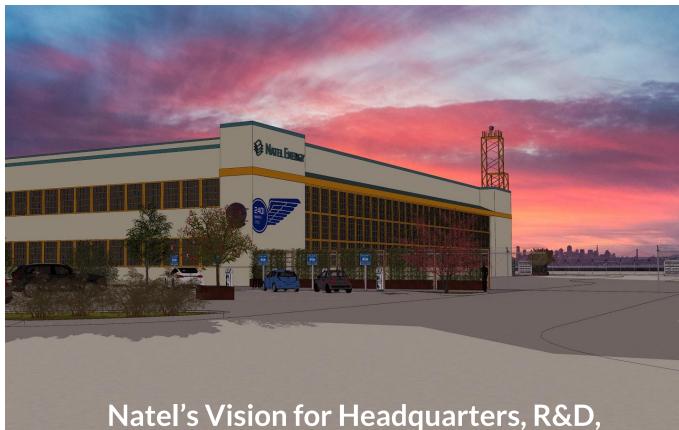

Natel's Vision for Headquarters, R&D, and **Initial Production Facility @ B23** 

10 year lease with purchase option

## Future view: from Monarch St.

A building that embodies our clean tech approach to innovating energy+water solutions.

## 2401 Monarch Street

Natel's Vision for Headquarters, R&D, and Initial Production Facility @ B23

10 year lease with purchase option