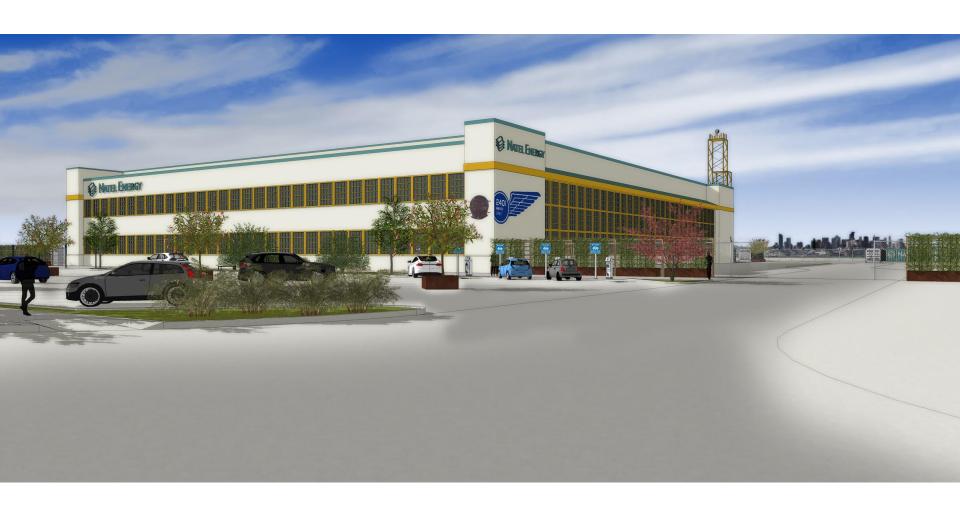

## Future view: from Monarch St.

A building that embodies our clean tech approach to innovating energy+water solutions.

## 2401 Monarch Street

Natel's Vision for Headquarters, R&D, and Initial Production Facility @ B23

10 year lease with purchase option