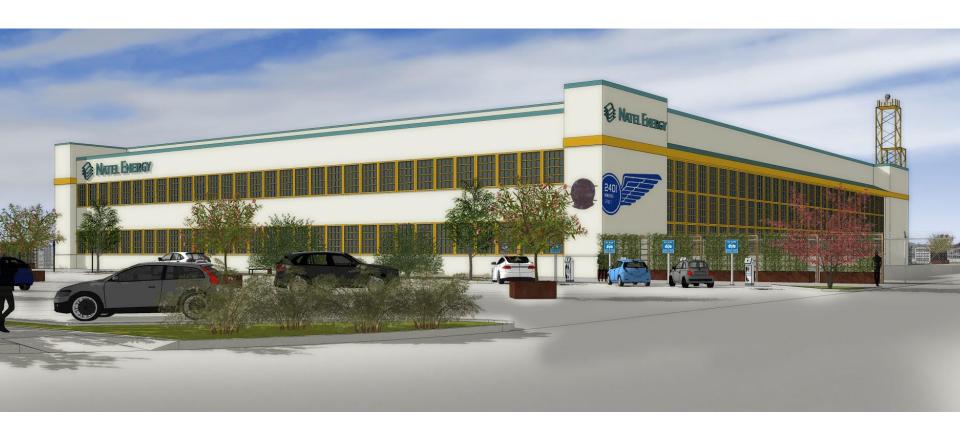

Natel's Vision for Headquarters, R&D, and **Initial Production Facility @ B23** 

10 year lease with purchase option

## Future view: from Monarch St.

A building that embodies our clean tech approach to innovating energy+water solutions.

## 2401 Monarch Street

Natel's Vision for Headquarters, R&D, and Initial Production Facility @ B23

10 year lease with purchase option