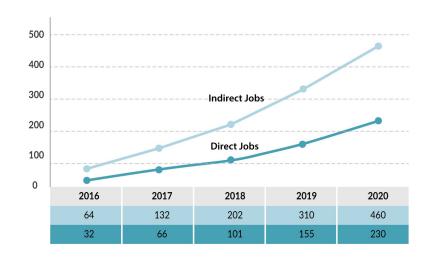

### **Build Alameda Point's workforce over the next 5 years**

Add 150 to 200 hi-tech, professional and skilled innovation jobs

Partner with local institutions on job training and internship programs

Support 400+ indirect jobs in the area