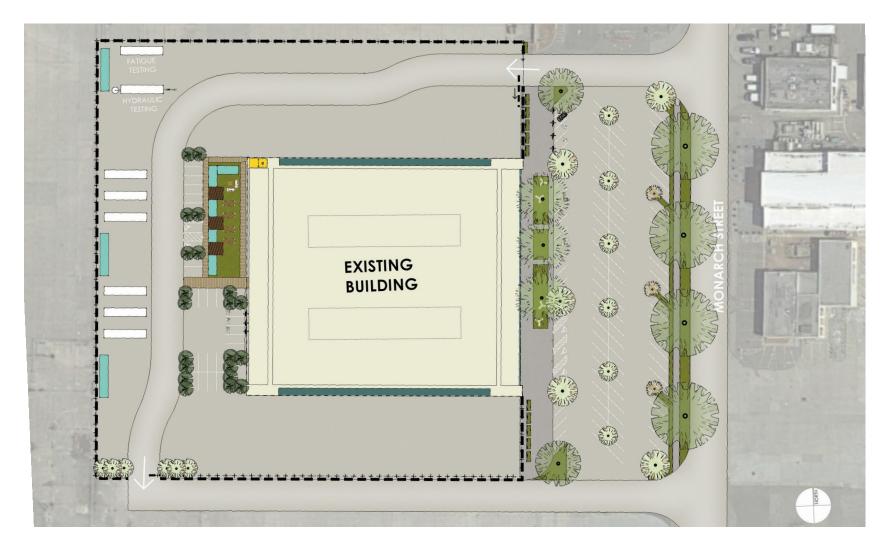

## **Future view: Aerial**

### Revitalize B23 into a clean tech innovation and manufacturing center

Building upgrades and improvements contracted with local Alameda businesses

#### Make it green!

- Landscaping, adding plant containers and planting trees
- Add EV chargers to parking lots

#### **Exterior improvements**

- Paint the building, fix windows and roof leaks
- Update fencing and stripe parking lots
- Outdoor collaboration and break areas

#### **R&D** and Initial Production Facility

- Bridge cranes
- High tech machine shop for prototyping, testing and building