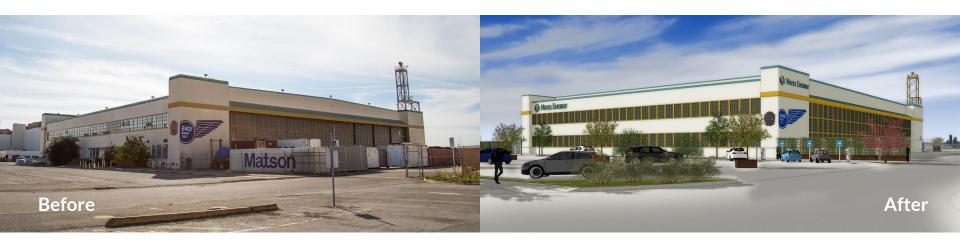

Natel's Vision for Headquarters, R&D, and **Initial Production Facility @ B23** 

10 year lease with purchase option

### Revitalize B23 into a clean tech innovation and manufacturing center

Building upgrades and improvements contracted with local Alameda businesses

## Future view: from Monarch St.

A building that embodies our clean tech approach to innovating energy+water solutions.

## 2401 Monarch Street

Natel's Vision for Headquarters, R&D, and Initial Production Facility @ B23

10 year lease with purchase option