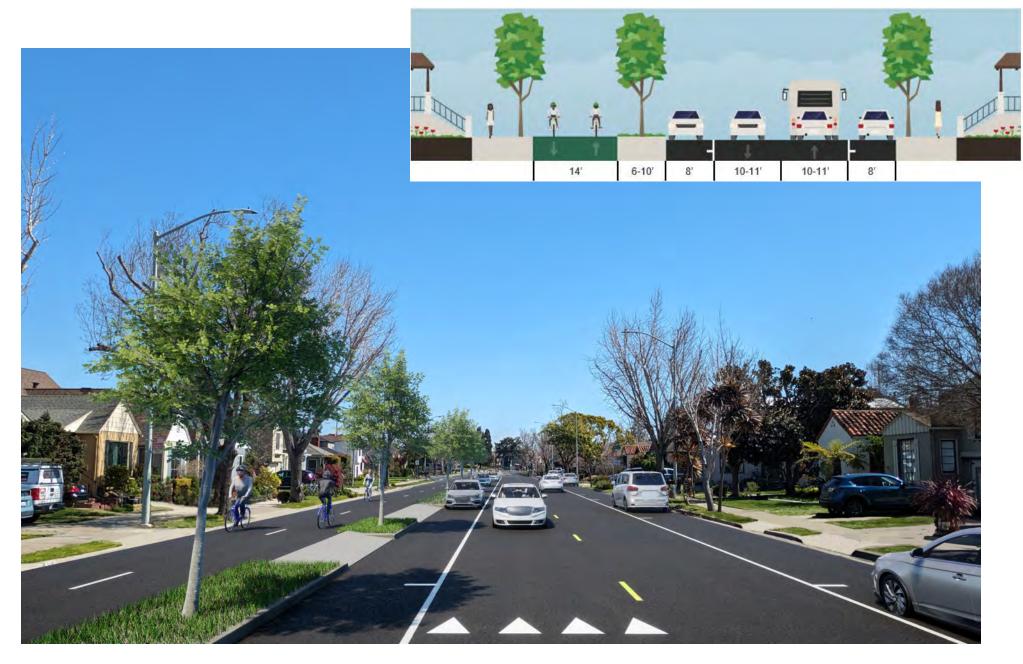

Two-Way Raised Bikeway (Not Shown: Pedestrian Median Islands)

Two-Way Median-Protected Bikeway (Not Shown: Pedestrian Median Islands)