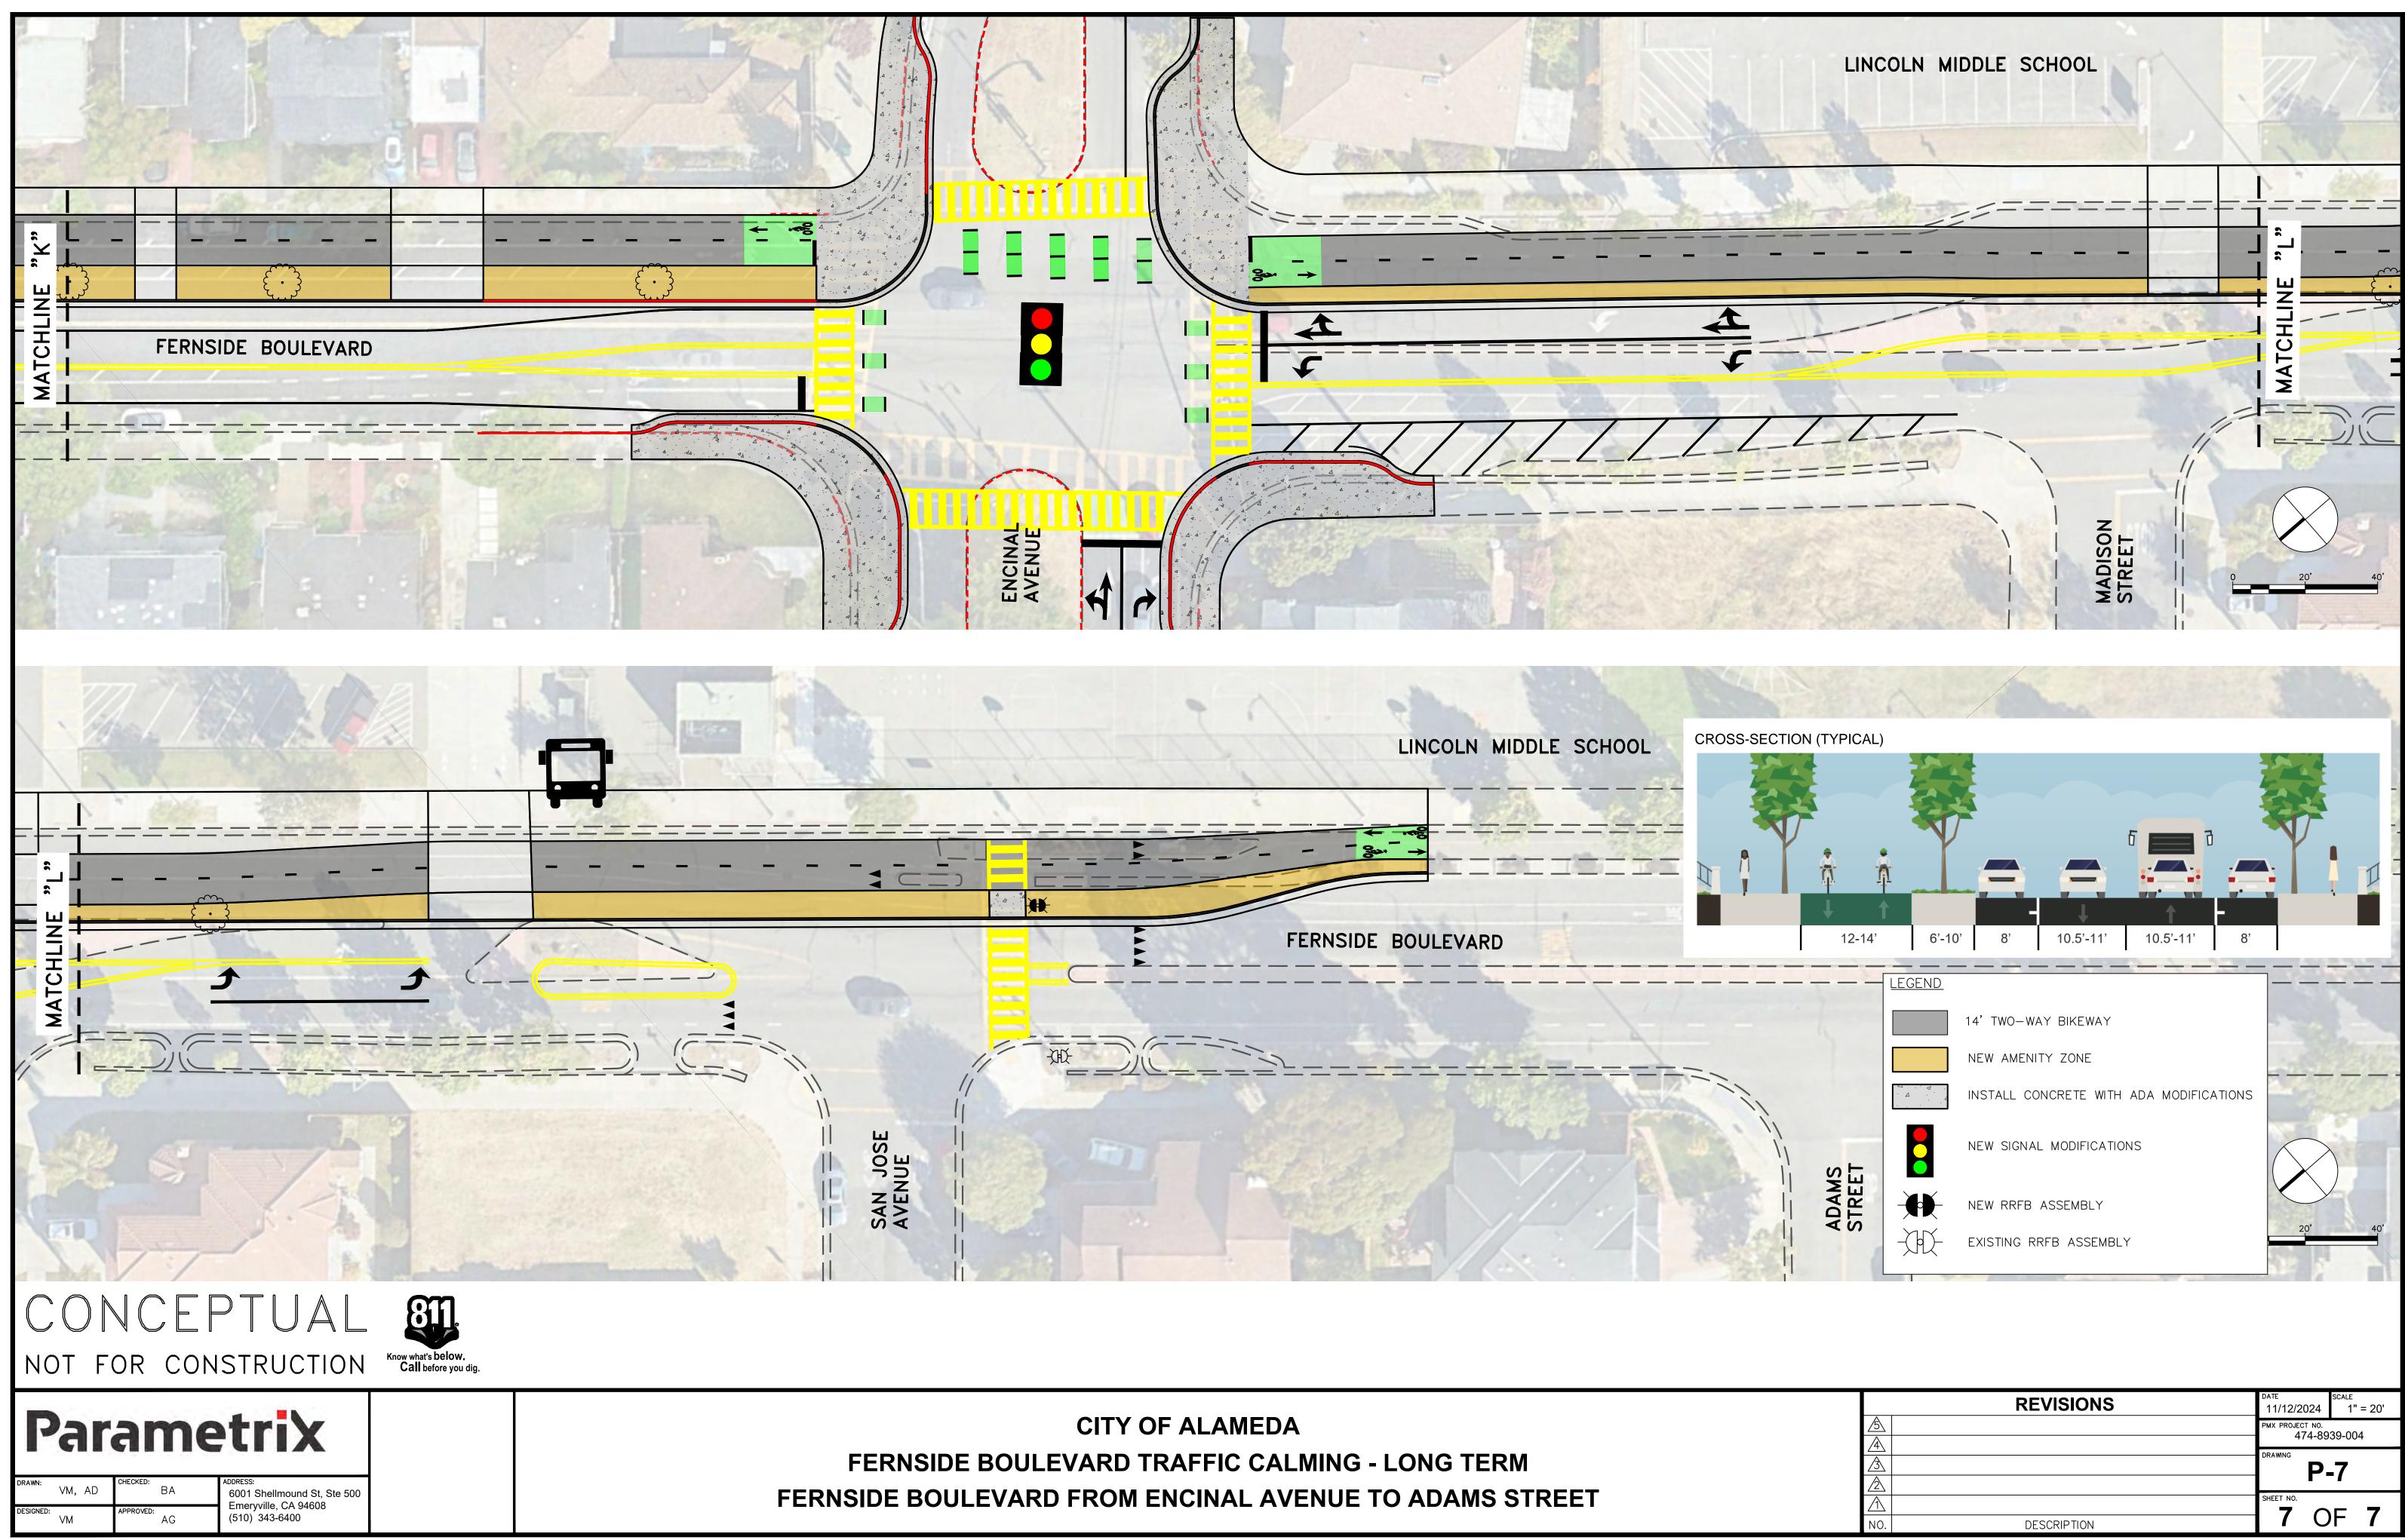

| •     | 1      |                         | I                |                                                                                                                                                                                                                                                                                                                                                                                                                                                                                                                                                                                                                                                                                                                                                                                                                                                                                                                                                                                                                                                                                                                                                                                                                                                                                                                                                                                                                                                                                                                                                                                                                                                                                                                                                                                                                                                                                    |
|-------|--------|-------------------------|------------------|------------------------------------------------------------------------------------------------------------------------------------------------------------------------------------------------------------------------------------------------------------------------------------------------------------------------------------------------------------------------------------------------------------------------------------------------------------------------------------------------------------------------------------------------------------------------------------------------------------------------------------------------------------------------------------------------------------------------------------------------------------------------------------------------------------------------------------------------------------------------------------------------------------------------------------------------------------------------------------------------------------------------------------------------------------------------------------------------------------------------------------------------------------------------------------------------------------------------------------------------------------------------------------------------------------------------------------------------------------------------------------------------------------------------------------------------------------------------------------------------------------------------------------------------------------------------------------------------------------------------------------------------------------------------------------------------------------------------------------------------------------------------------------------------------------------------------------------------------------------------------------|
|       | LEGEND |                         |                  |                                                                                                                                                                                                                                                                                                                                                                                                                                                                                                                                                                                                                                                                                                                                                                                                                                                                                                                                                                                                                                                                                                                                                                                                                                                                                                                                                                                                                                                                                                                                                                                                                                                                                                                                                                                                                                                                                    |
|       |        | 14' TWO-WAY BIKEWAY     |                  |                                                                                                                                                                                                                                                                                                                                                                                                                                                                                                                                                                                                                                                                                                                                                                                                                                                                                                                                                                                                                                                                                                                                                                                                                                                                                                                                                                                                                                                                                                                                                                                                                                                                                                                                                                                                                                                                                    |
|       |        | NEW AMENITY ZONE        |                  | <u> </u>                                                                                                                                                                                                                                                                                                                                                                                                                                                                                                                                                                                                                                                                                                                                                                                                                                                                                                                                                                                                                                                                                                                                                                                                                                                                                                                                                                                                                                                                                                                                                                                                                                                                                                                                                                                                                                                                           |
|       |        | INSTALL CONCRETE WITH A | DA MODIFICATIONS |                                                                                                                                                                                                                                                                                                                                                                                                                                                                                                                                                                                                                                                                                                                                                                                                                                                                                                                                                                                                                                                                                                                                                                                                                                                                                                                                                                                                                                                                                                                                                                                                                                                                                                                                                                                                                                                                                    |
| S T   |        | NEW SIGNAL MODIFICATION | S                |                                                                                                                                                                                                                                                                                                                                                                                                                                                                                                                                                                                                                                                                                                                                                                                                                                                                                                                                                                                                                                                                                                                                                                                                                                                                                                                                                                                                                                                                                                                                                                                                                                                                                                                                                                                                                                                                                    |
| ADAMS |        | NEW RRFB ASSEMBLY       |                  |                                                                                                                                                                                                                                                                                                                                                                                                                                                                                                                                                                                                                                                                                                                                                                                                                                                                                                                                                                                                                                                                                                                                                                                                                                                                                                                                                                                                                                                                                                                                                                                                                                                                                                                                                                                                                                                                                    |
|       |        | EXISTING RRFB ASSEMBLY  |                  | 20' 40'                                                                                                                                                                                                                                                                                                                                                                                                                                                                                                                                                                                                                                                                                                                                                                                                                                                                                                                                                                                                                                                                                                                                                                                                                                                                                                                                                                                                                                                                                                                                                                                                                                                                                                                                                                                                                                                                            |
|       |        |                         |                  | and the second sec |