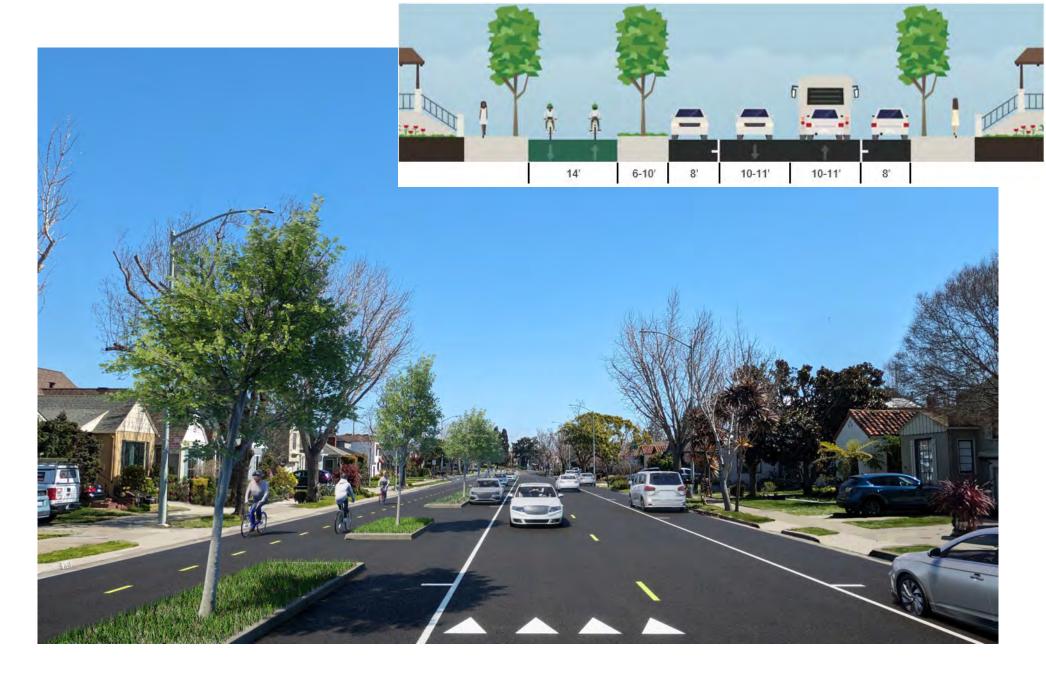

Two-Way Raised Bikeway (Not Shown: Pedestrian Median Islands)

Two-Way Median-Protected Bikeway (Not Shown: Pedestrian Median Islands)