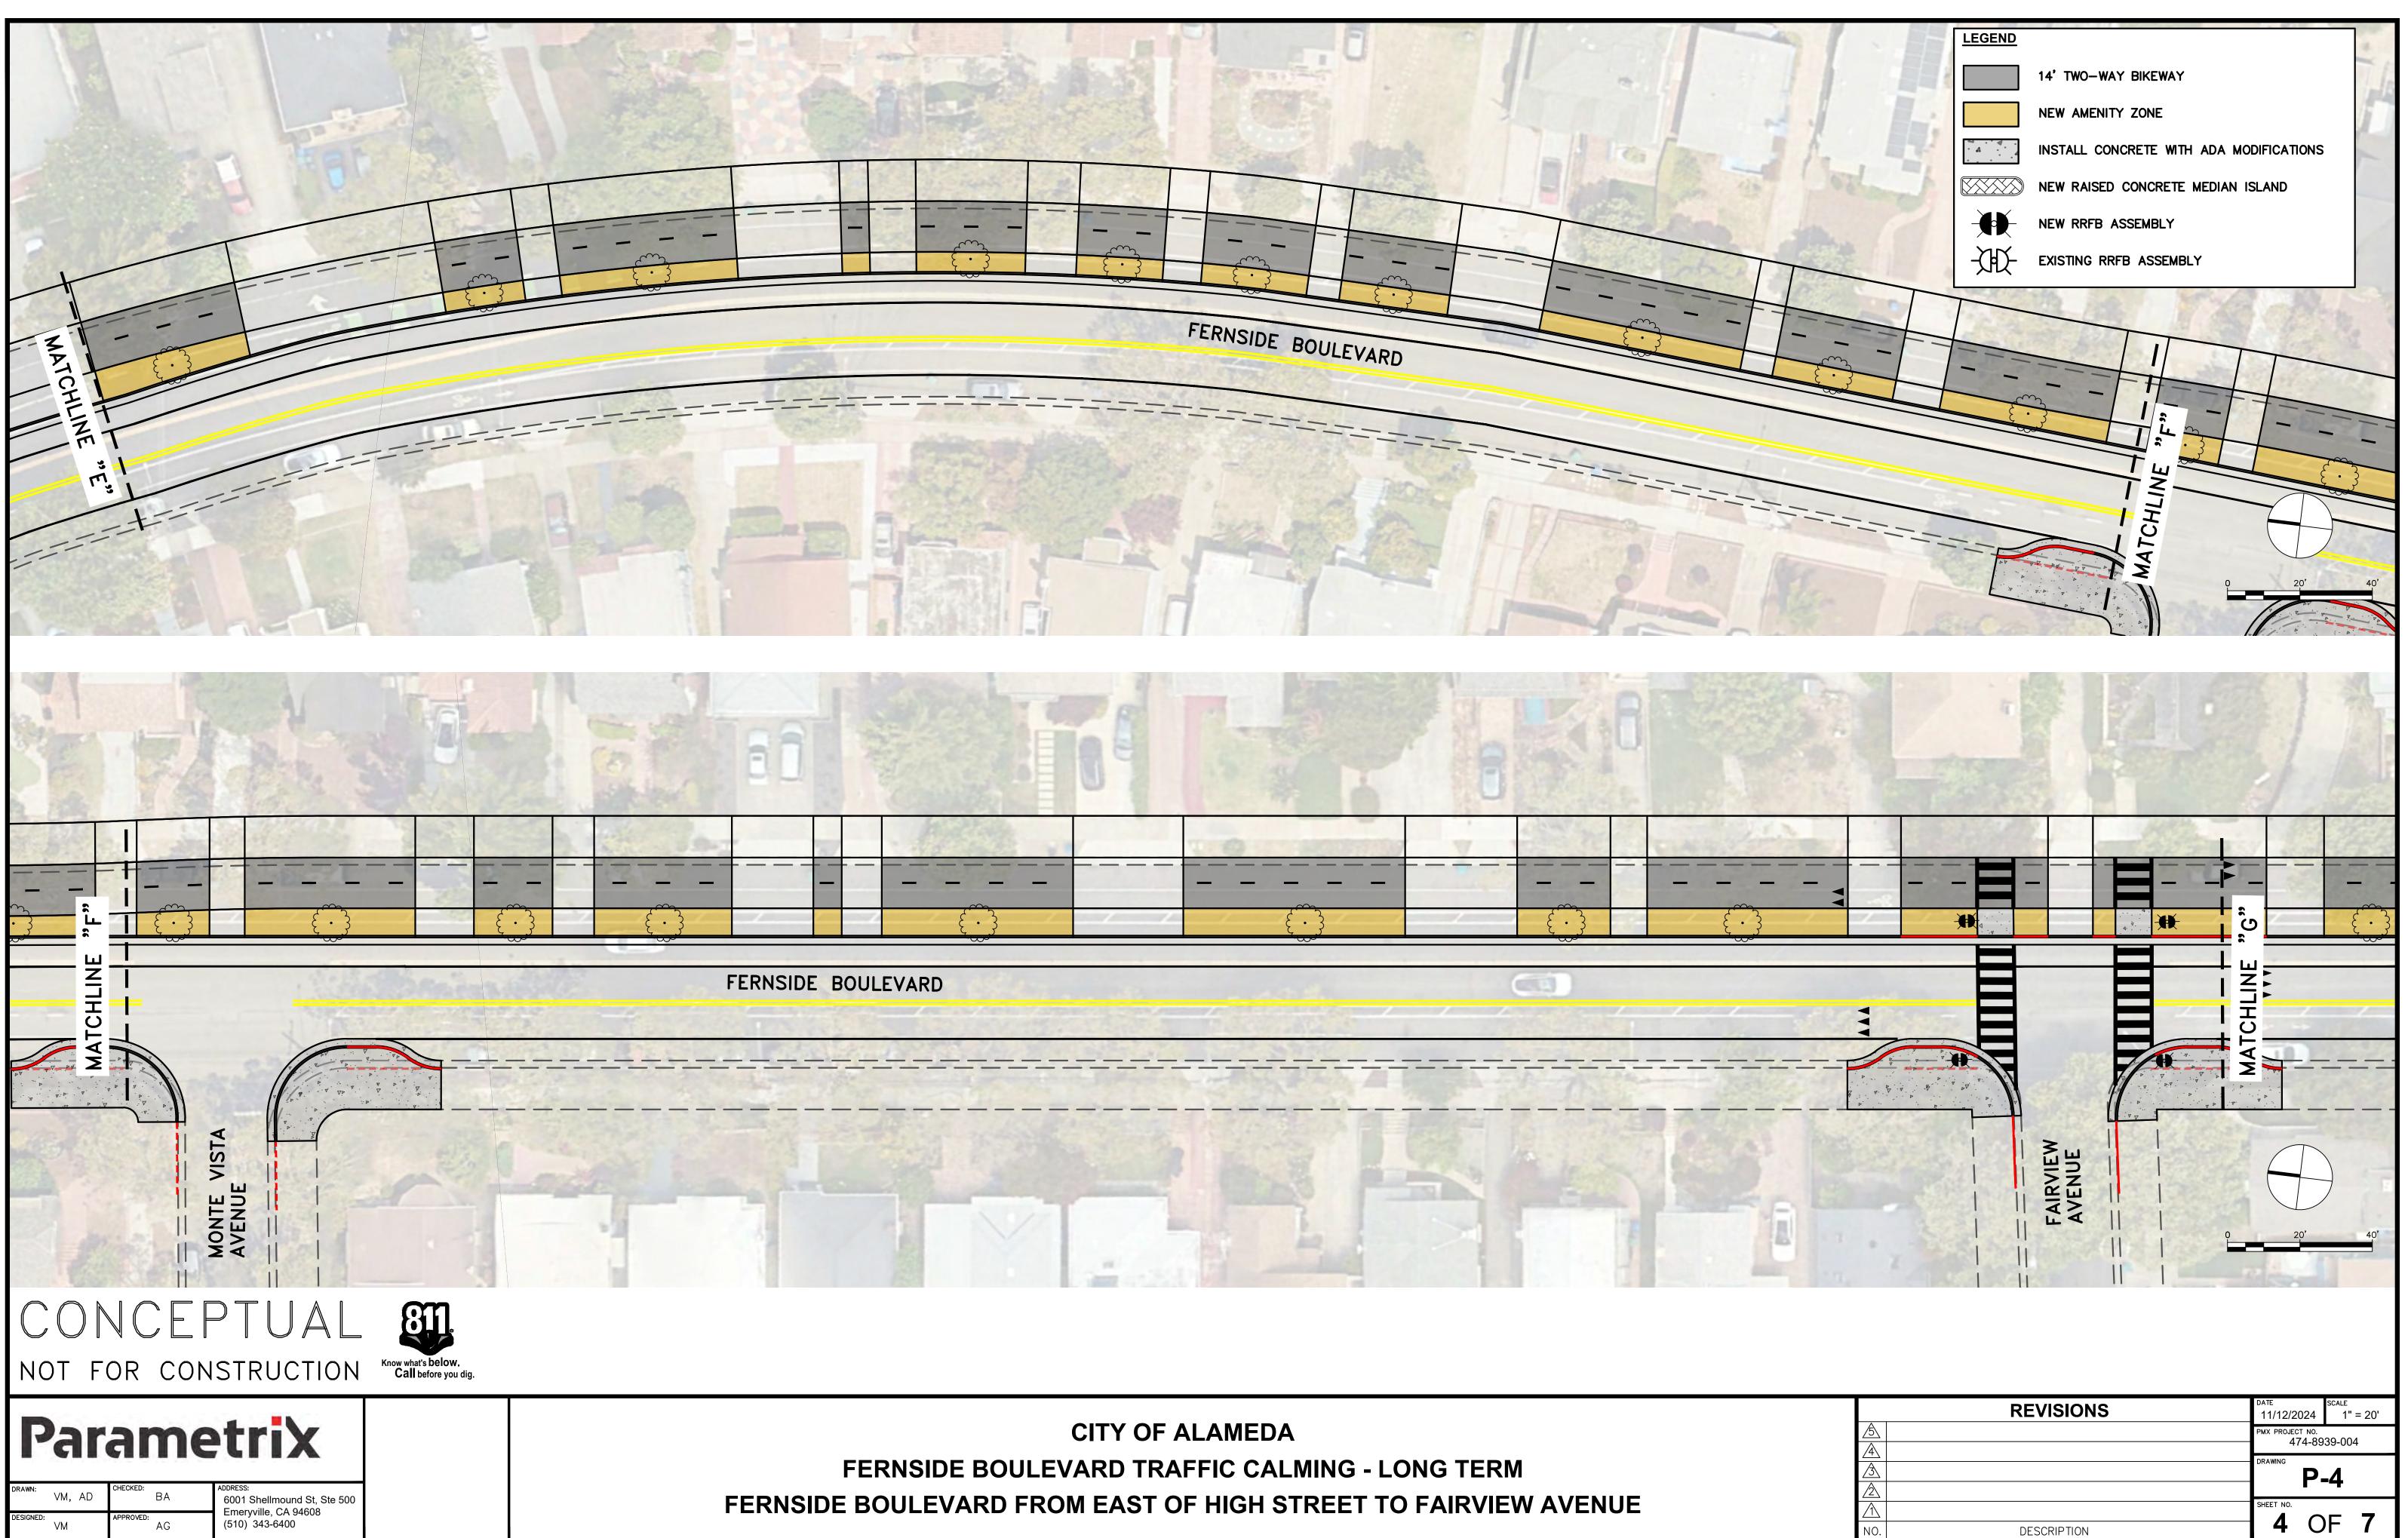

|        |
|                |             |                                         |        |
| and the second |             |                                         | 1      |
|                | NOR STREET, |                                         |        |
|                | A. C. S.    |                                         |        |

|     | REVISIONS   | DATE<br>11/12/2024        | scale<br>1" = 20' |
|-----|-------------|---------------------------|-------------------|
|     |             | PMX PROJECT NO.<br>474-89 | 39-004            |
|     |             |                           | -3                |
|     |             | SHEET NO.                 | - <b>7</b>        |
| NO. | DESCRIPTION | <b>3</b> (                |                   |



| ESCF | KIP. | IION |
|------|------|------|





|                         | REVISIONS   | 11/12/2024               | scale<br>1" | = 20' |
|-------------------------|-------------|--------------------------|-------------|-------|
| $\overline{\mathbb{A}}$ |             | PMX PROJECT NO.<br>474-8 | 939-004     | 1     |
| $\overline{\mathbb{A}}$ |             |                          | 9-6         |       |
|                         |             | -                        | -0          |       |
| $\Delta$                |             | SHEET NO.                |             | 7     |
| NO.                     | DESCRIPTION |                          | ノト          |       |



| •     | 1      |                         | I                |