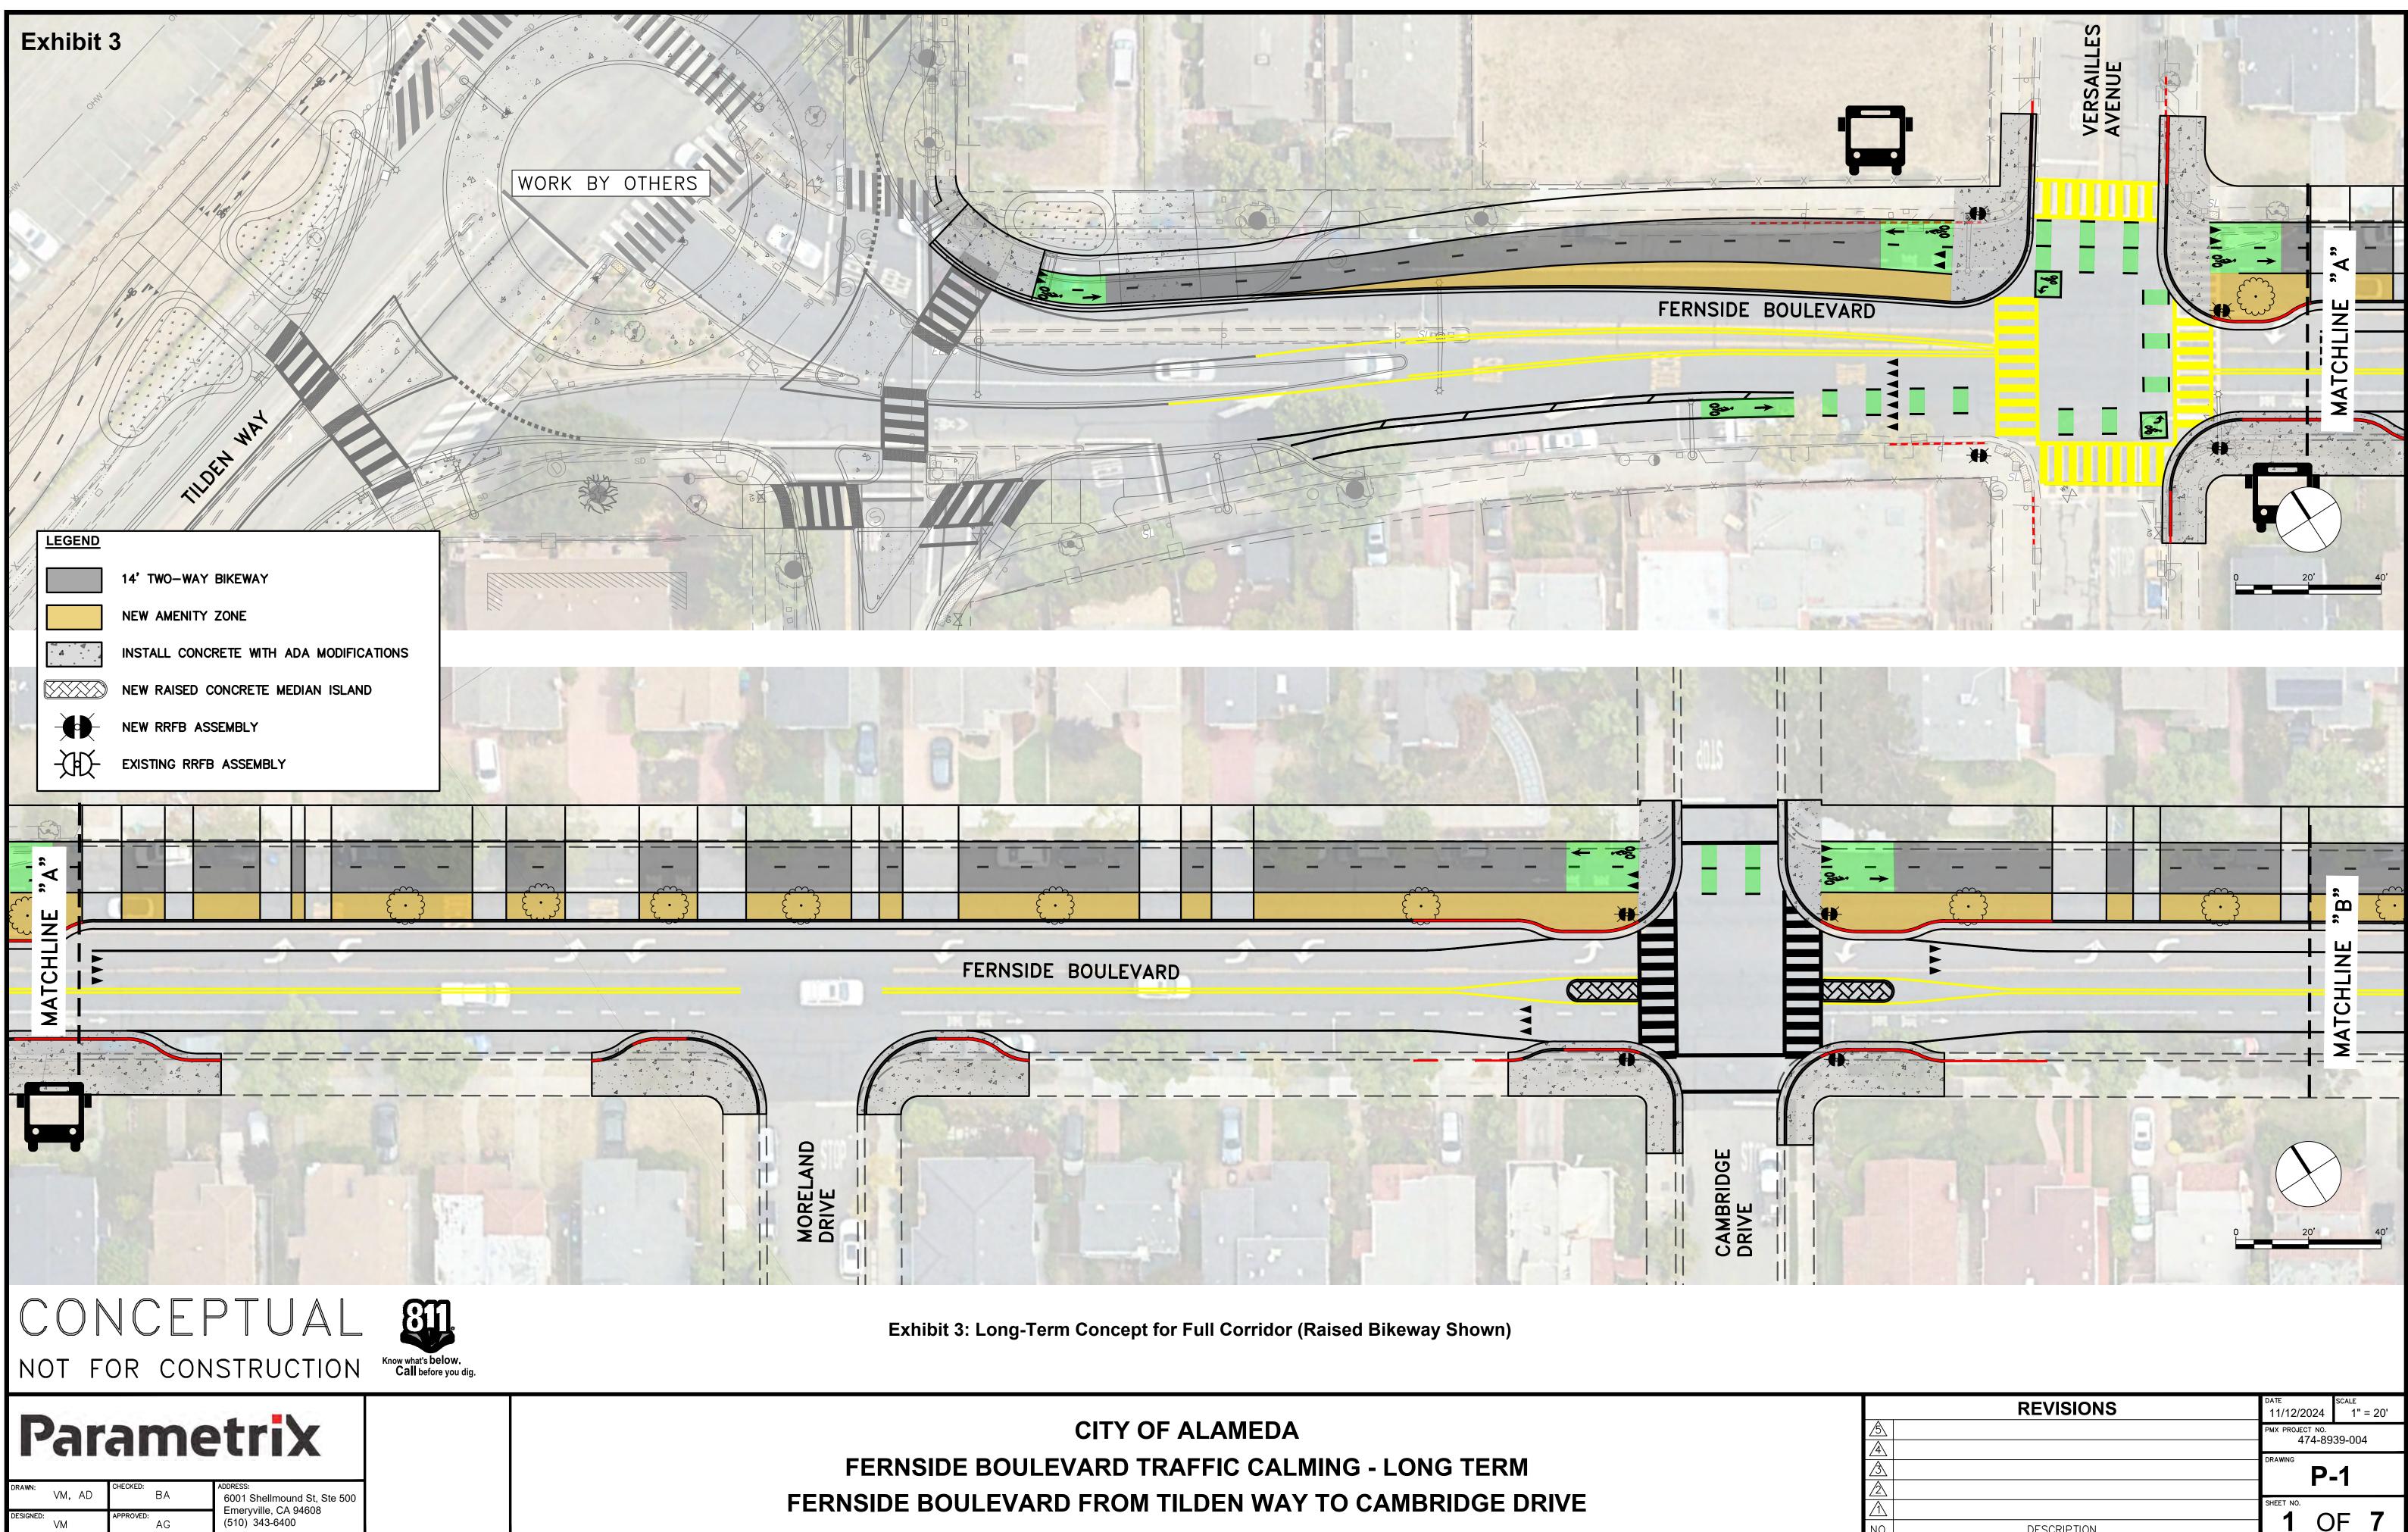

CONCEPTUAL NOT FOR CONSTRUCTION

Two-Way Raised Bikeway (Not Shown: Pedestrian Median Islands)

Two-Way Median-Protected Bikeway (Not Shown: Pedestrian Median Islands)