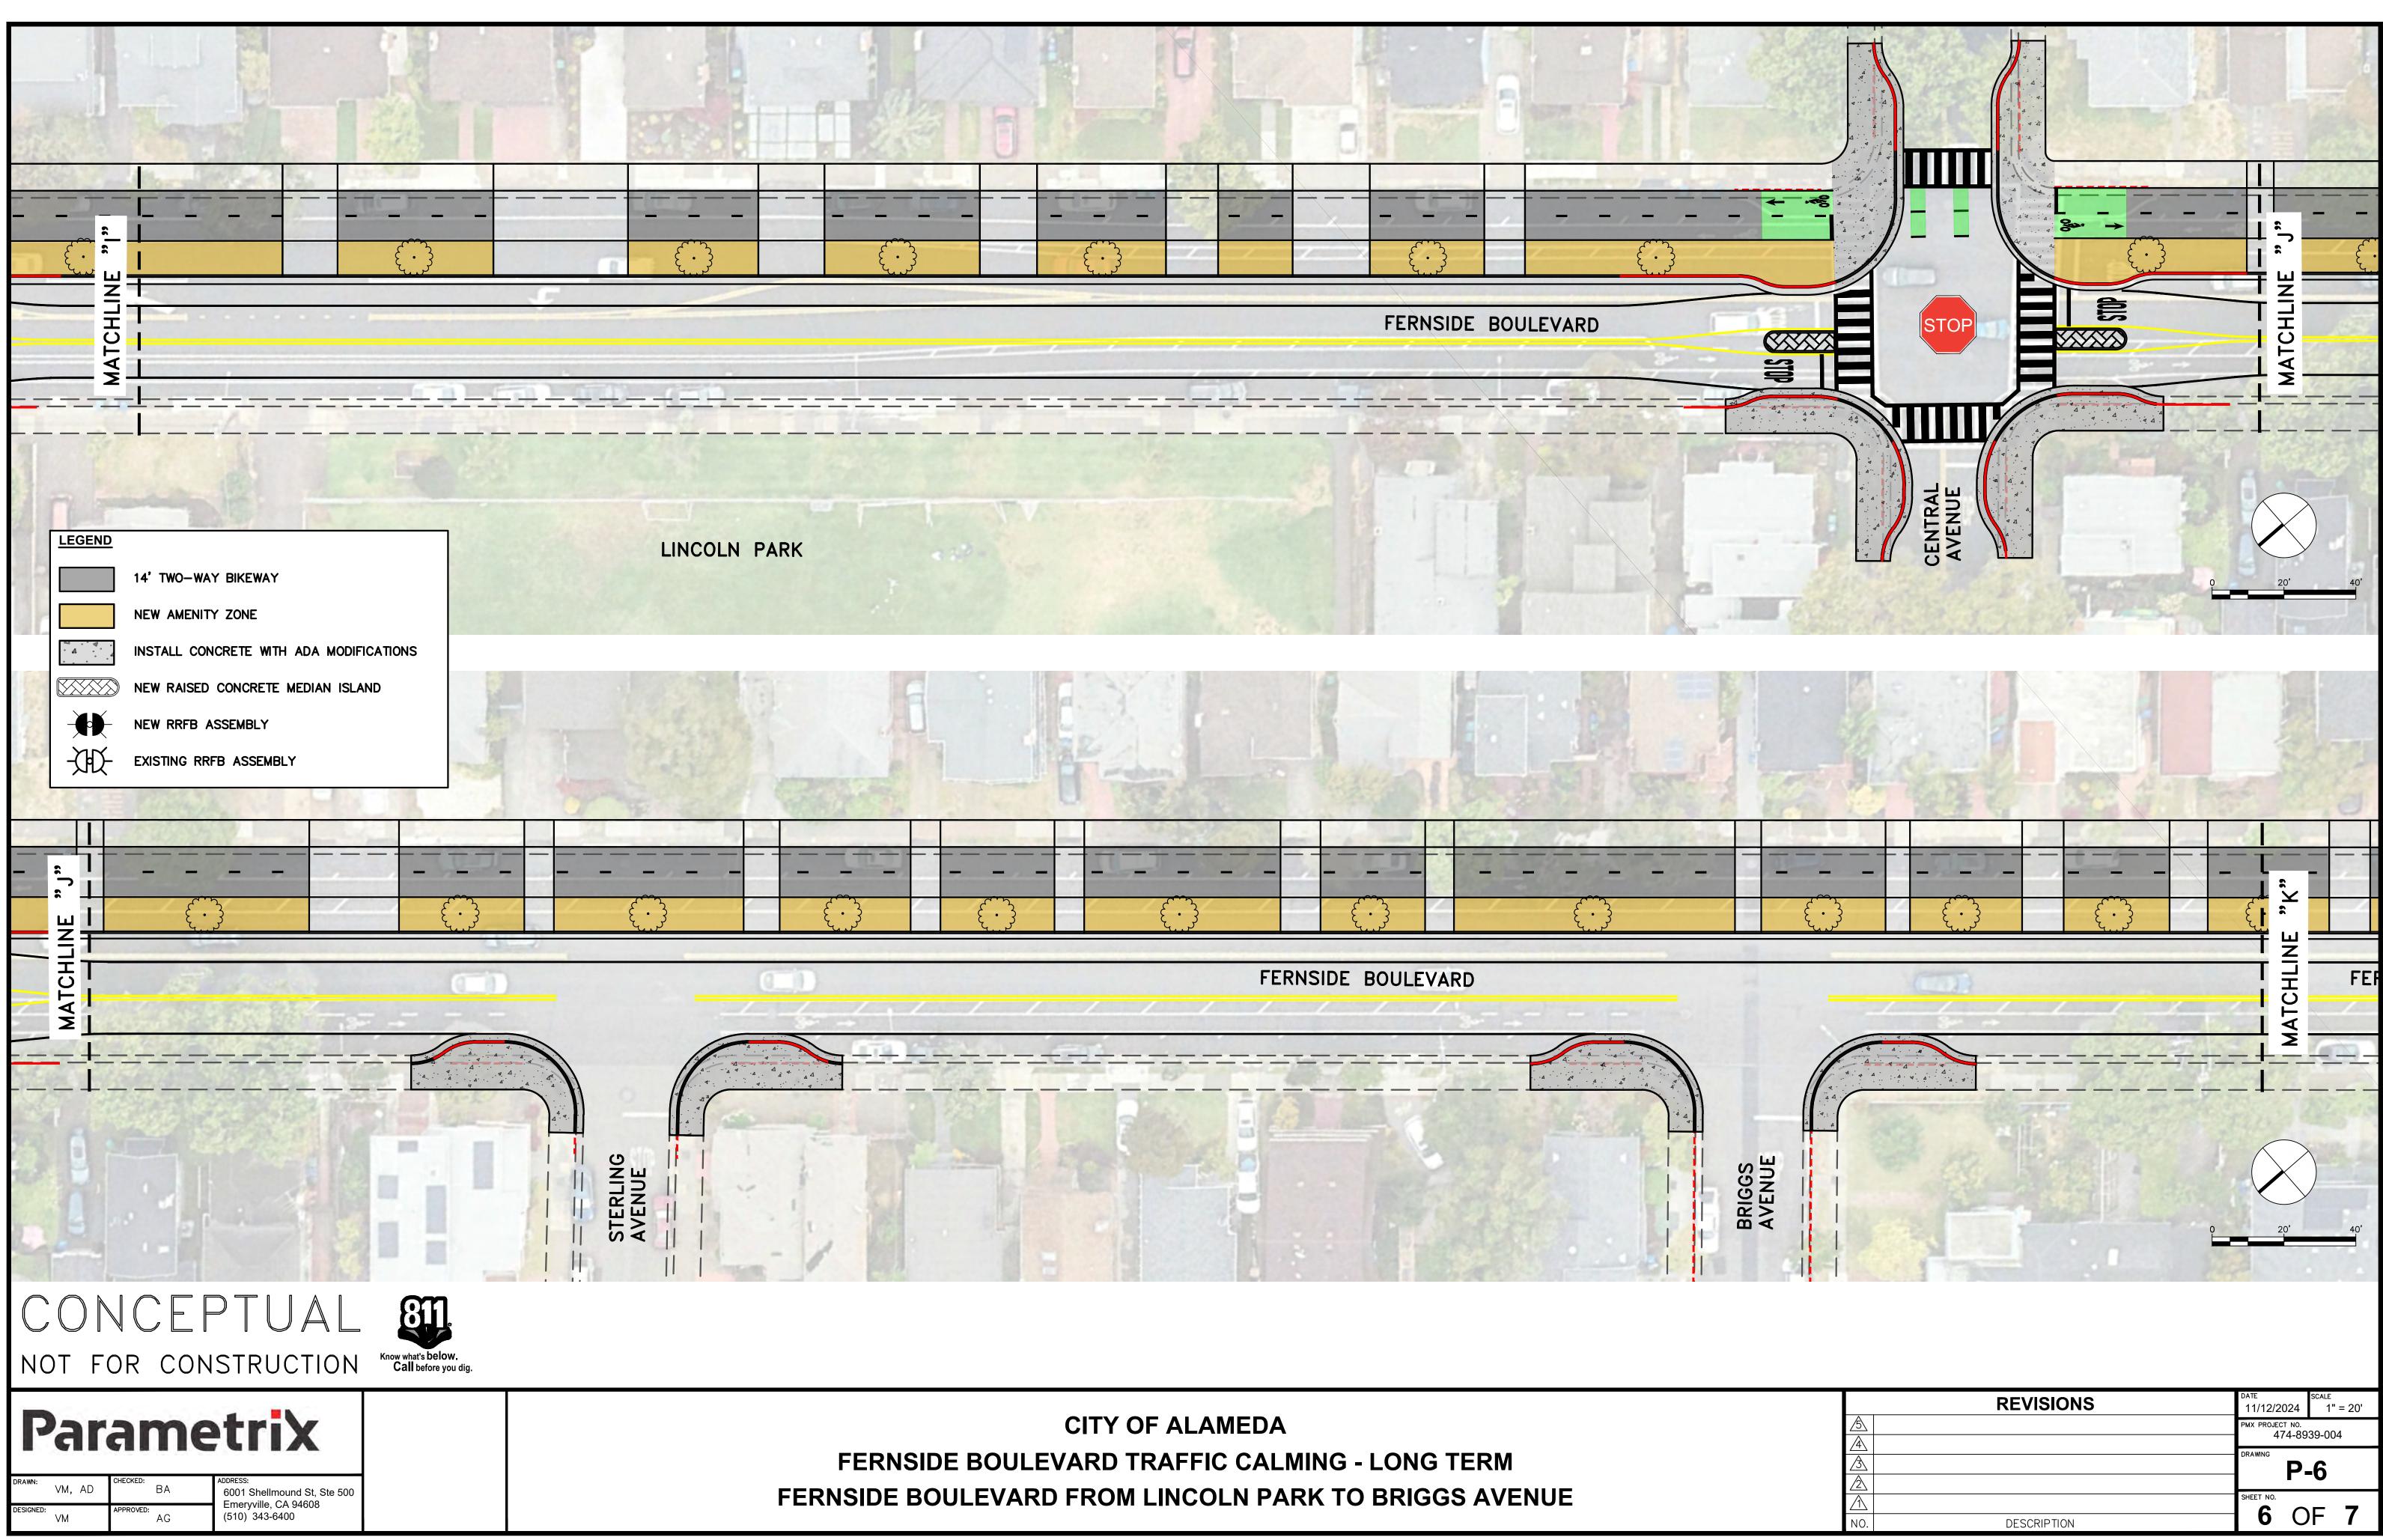

|                | LEGEND      |                                         | 2      |
|----------------|-------------|-----------------------------------------|--------|
|                |             | 14' TWO-WAY BIKEWAY                     |        |
| . 1.           | 1 1         | NEW AMENITY ZONE                        | 17     |
| A              |             | INSTALL CONCRETE WITH ADA MODIFICATIONS |        |
|                |             | NEW SIGNAL MODIFICATIONS                | 8      |
|                |             | PACE!                                   | 11-1-1 |
|                |             | 1. Alter                                |        |
|                |             | 11/11/15                                |        |
|                |             |                                         |        |
|                |             |                                         |        |
|                |             | 7                                       |        |
|                |             |                                         | 7      |
|                |             |                                         |        |
|                |             | A TCHUNK                                |        |
| 111            |             | T Z                                     | 1      |
| - A            |             | 1 N N                                   |        |
|                |             |                                         |        |
| and the second |             |                                         | 1      |
|                | NOR STREET, |                                         |        |
|                | A. C. S.    |                                         |        |