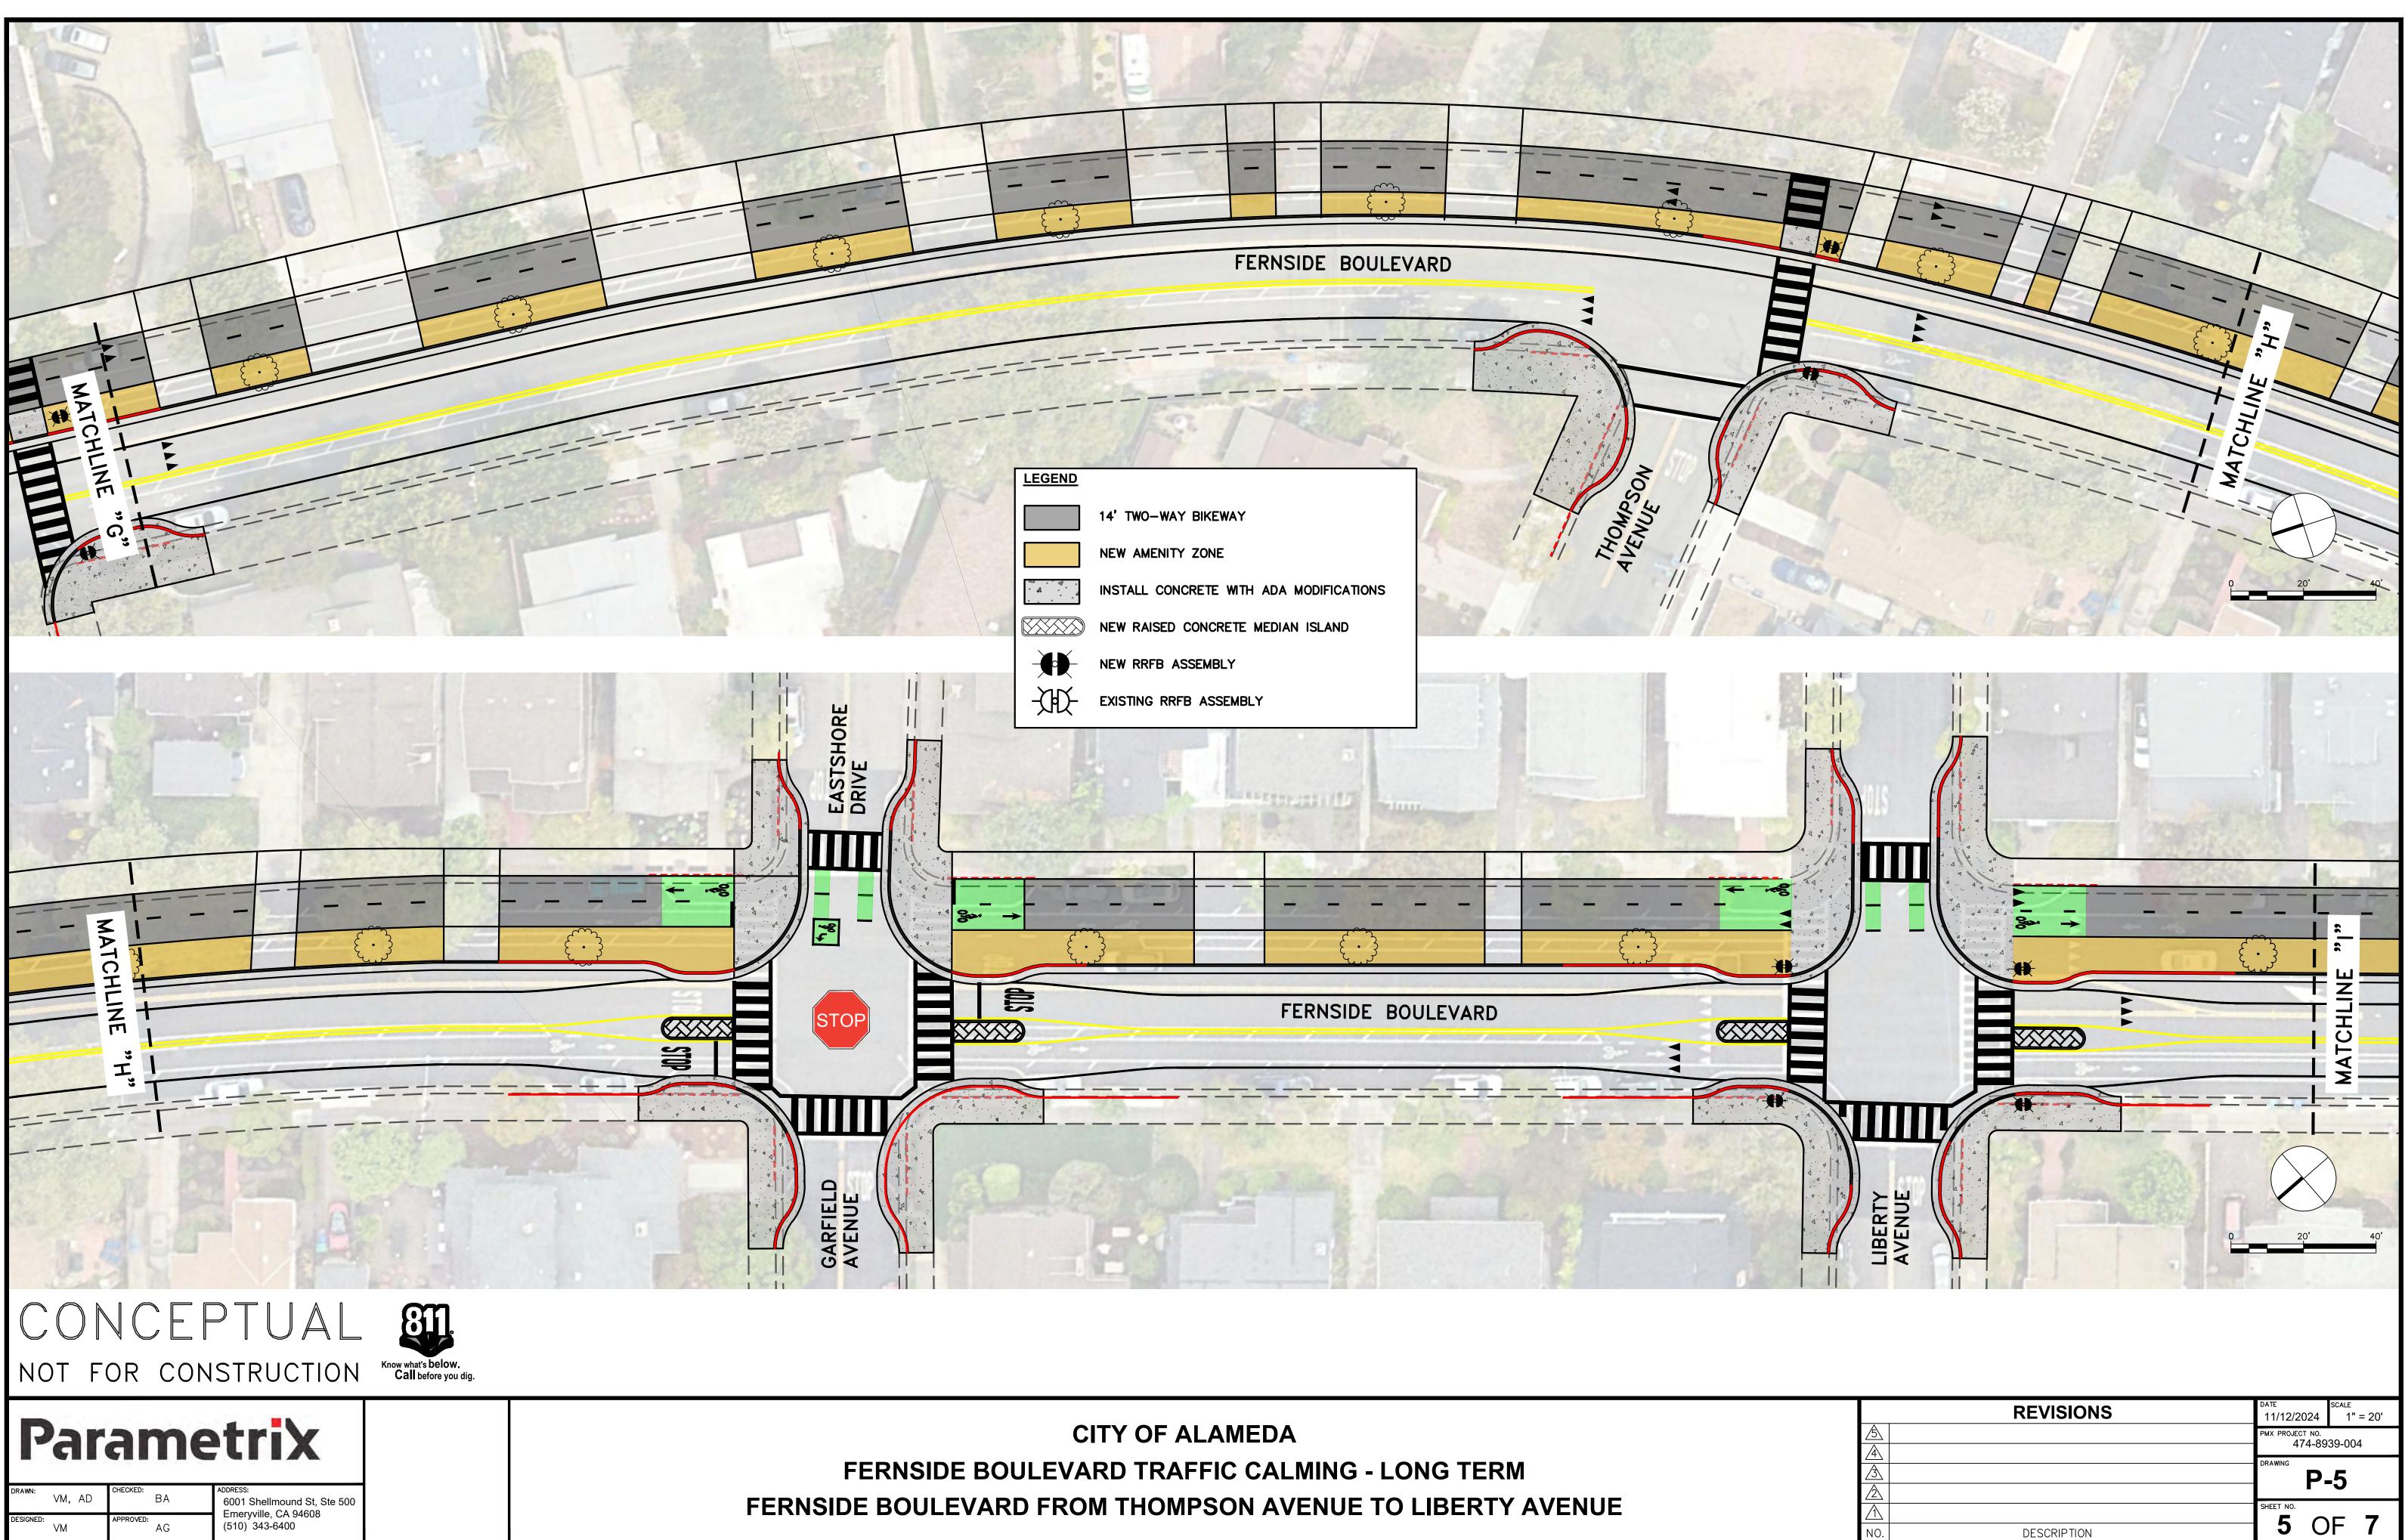

|                | LEGEND      |                                         | 2      |
|----------------|-------------|-----------------------------------------|--------|
|                |             | 14' TWO-WAY BIKEWAY                     |        |
| . 1.           | 1 1         | NEW AMENITY ZONE                        | 17     |
| A              |             | INSTALL CONCRETE WITH ADA MODIFICATIONS |        |
|                |             | NEW SIGNAL MODIFICATIONS                | 8      |
|                |             | PACE!                                   | 11-1-1 |
|                |             | 1. Alter                                |        |
|                |             | 11/11/15                                |        |
|                |             |                                         |        |
|                |             |                                         |        |
|                |             | 7                                       |        |
|                |             |                                         | 7      |
|                |             |                                         |        |
|                |             | A TCHUNK                                |        |
| 111            |             | T Z                                     | 1      |
| - A            |             | 1 N N                                   |        |
|                |             |                                         |        |
| and the second |             |                                         | 1      |
|                | NOR STREET, |                                         |        |
|                | A. C. S.    |                                         |        |