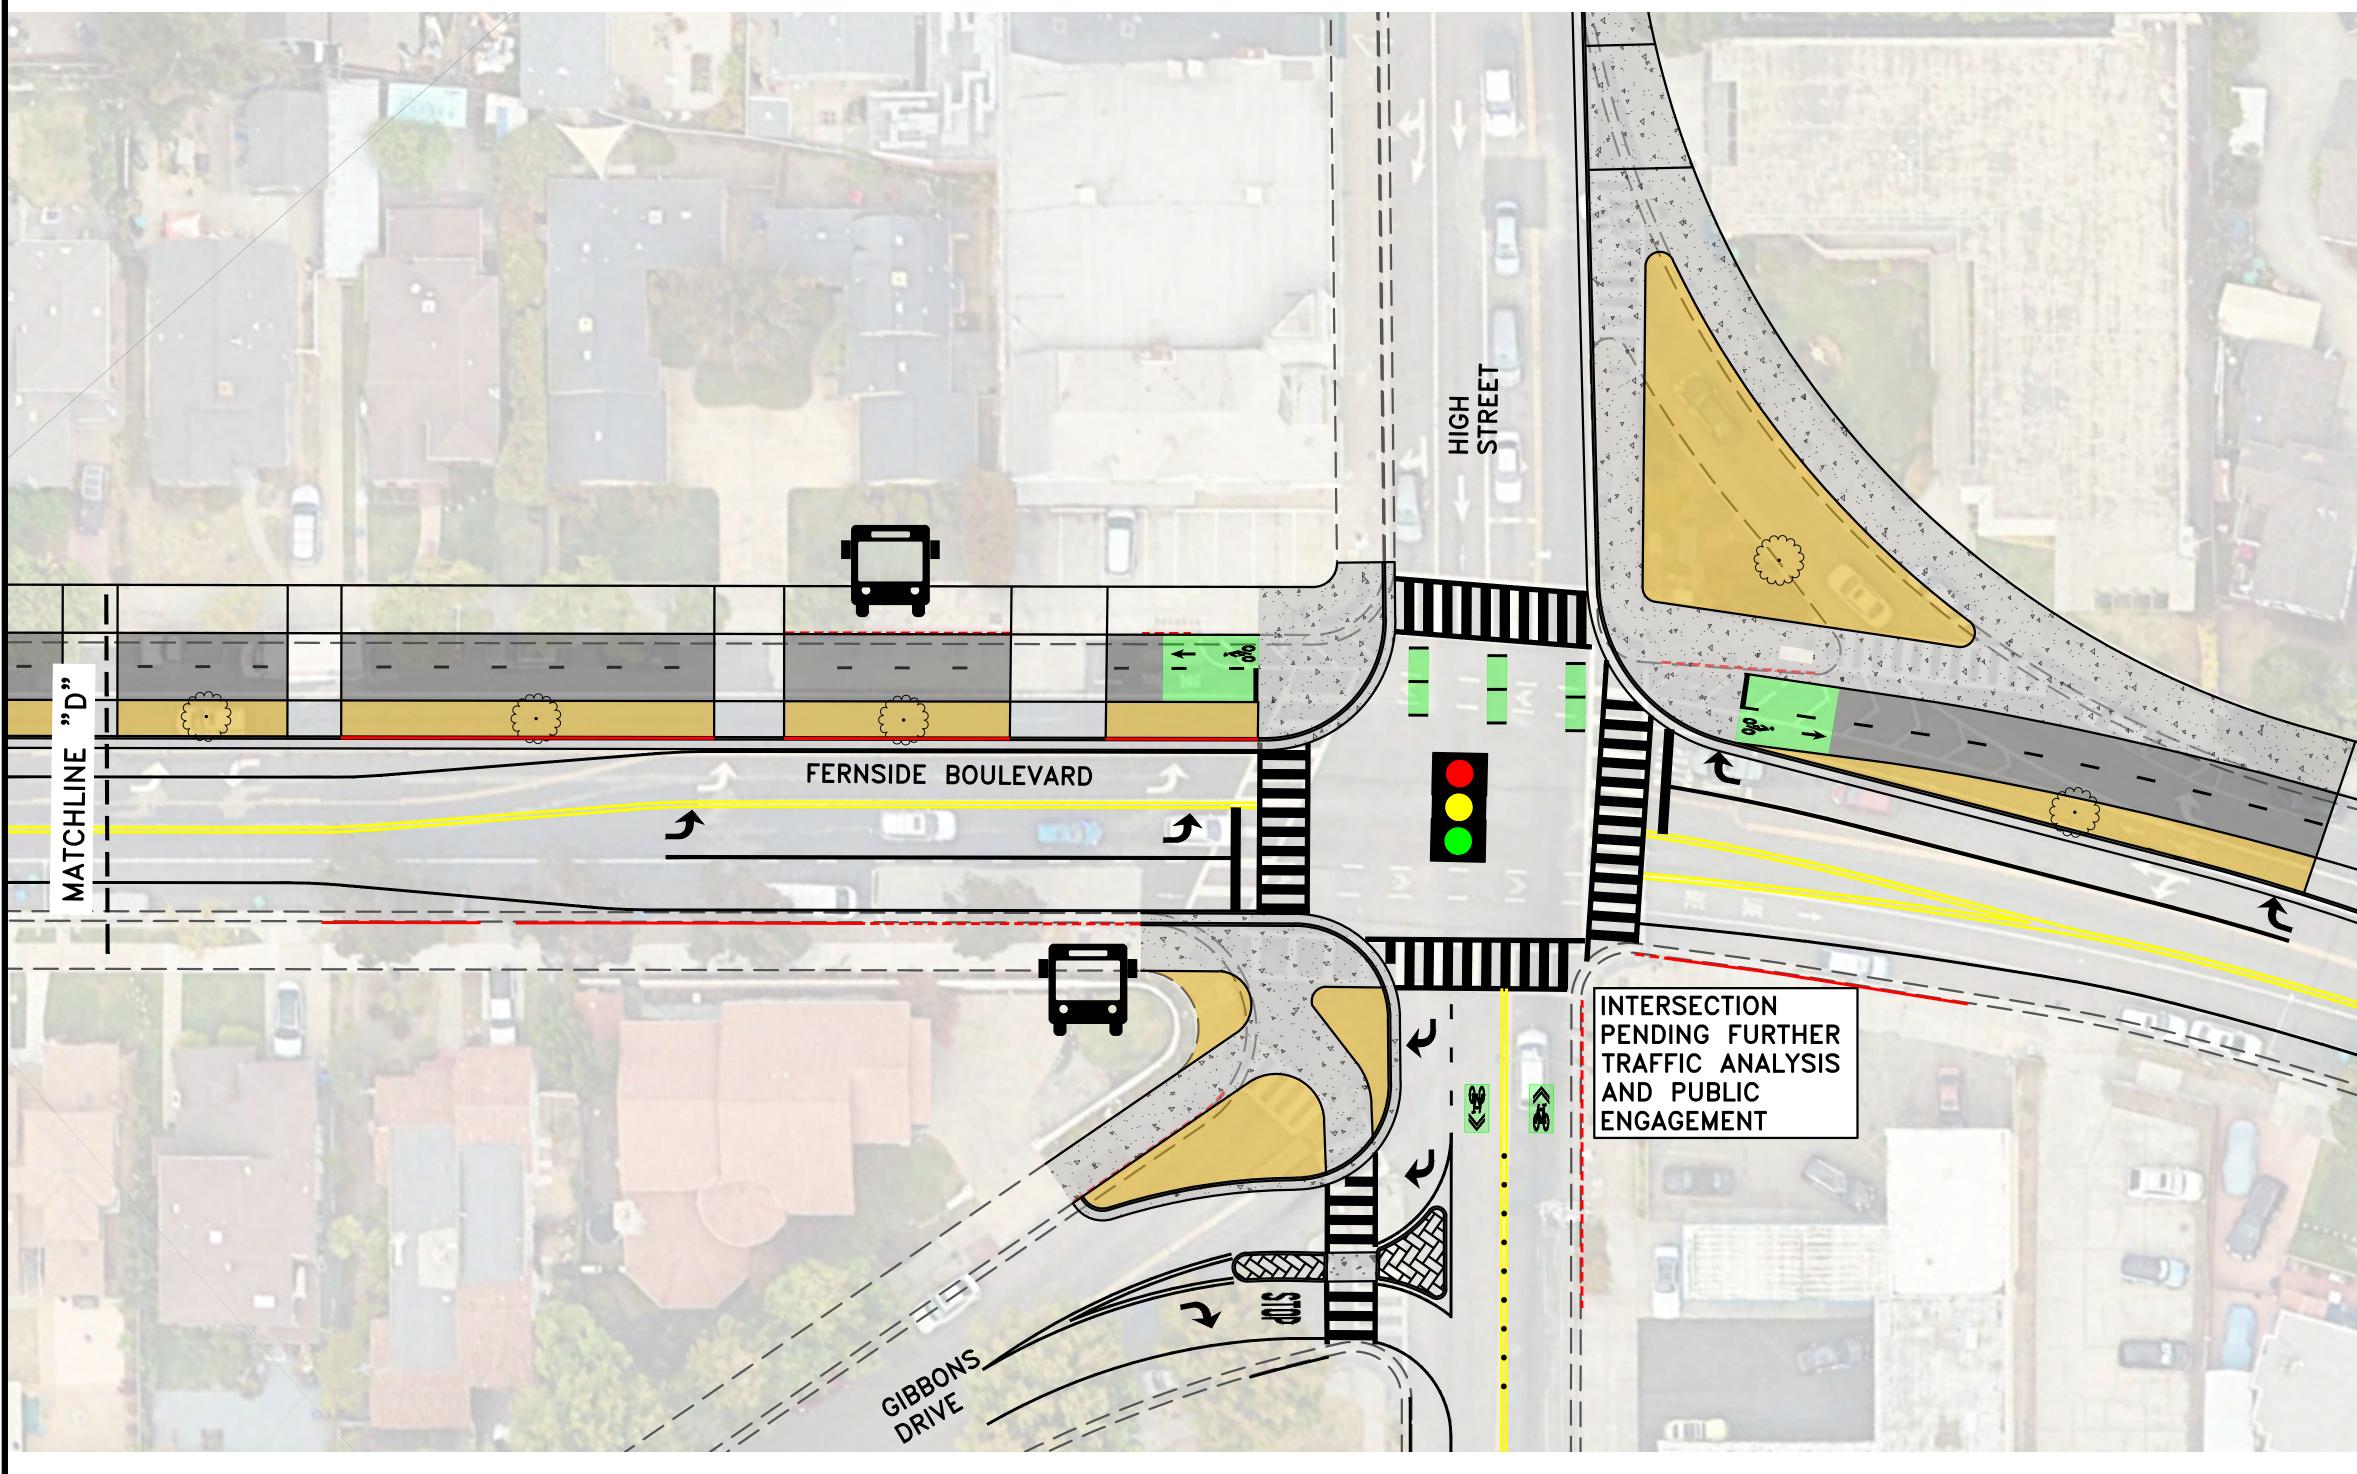

## Parametrix

VM, AD

DESIGNED: VM APPROVED: AG ADDRESS: 6001 Shellmound St, Ste 500 Emeryville, CA 94608 (510) 343-6400 CITY OF ALAMEDA FERNSIDE BOULEVARD TRAFFIC CALMING - LONG TERM FERNSIDE BOULEVARD / HIGH STREET INTERSECTION