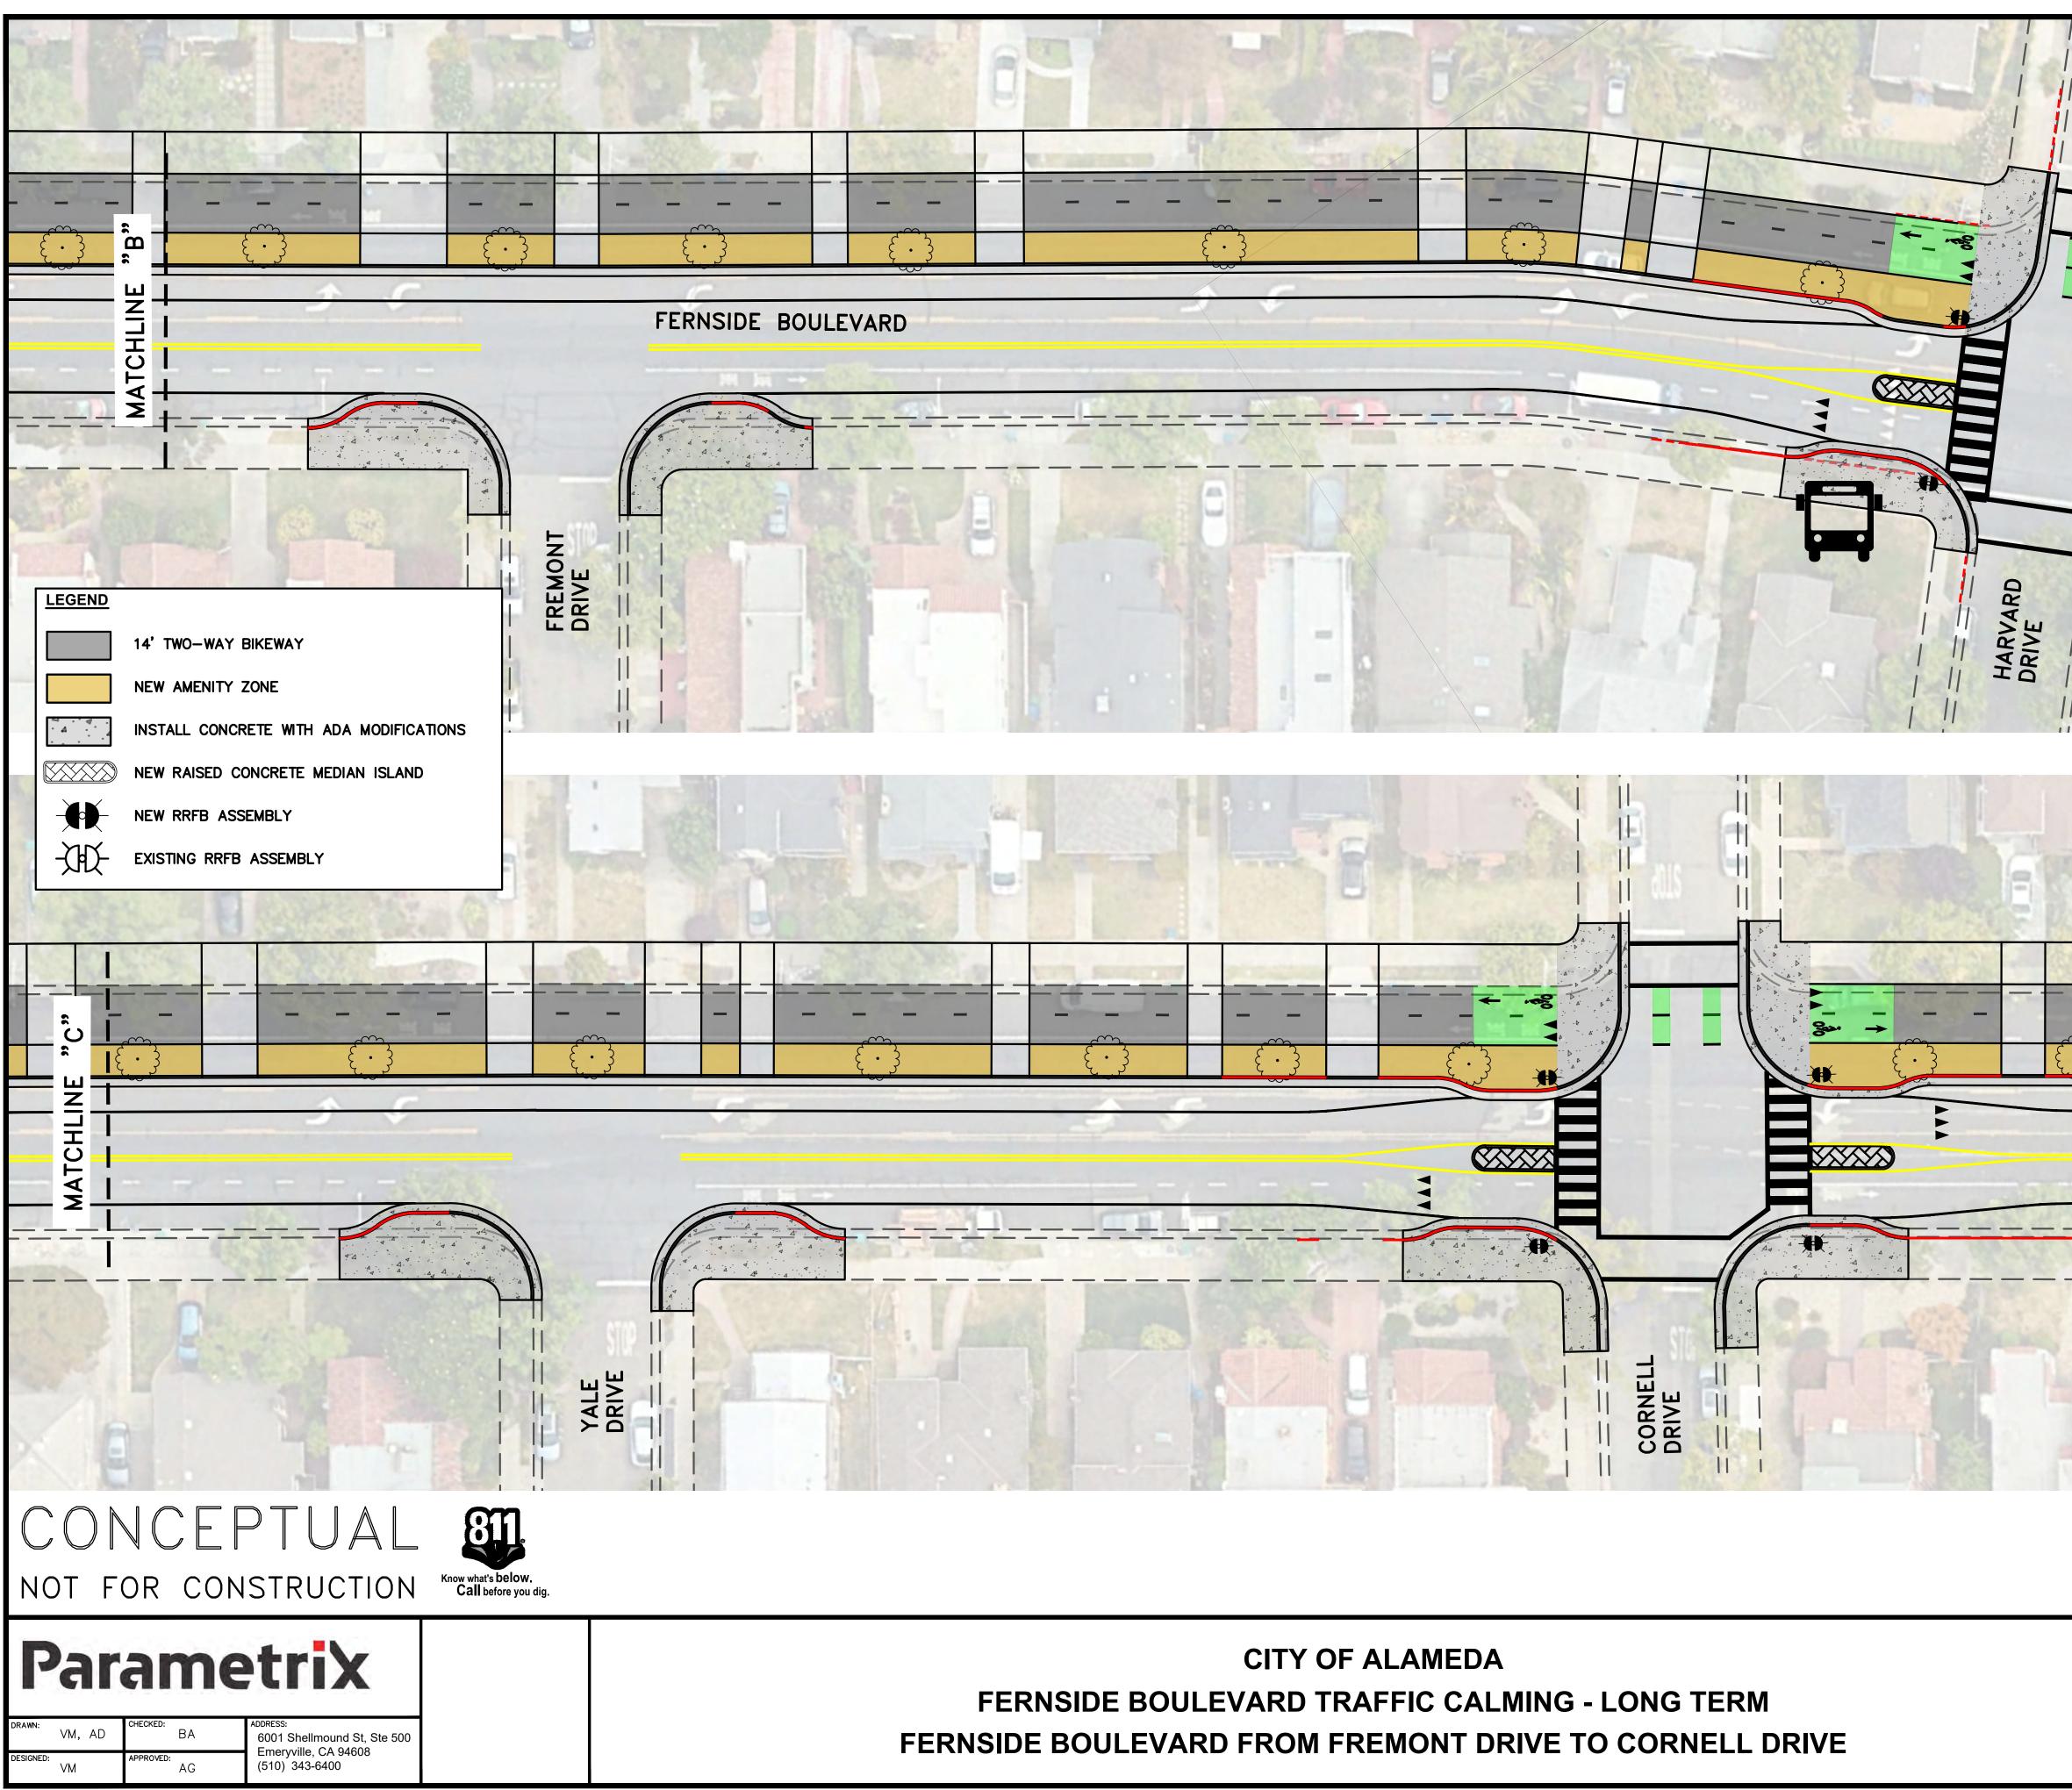

|                        | REVISIONS   | 11/12/2024                | scale<br>1" = | 20' |
|------------------------|-------------|---------------------------|---------------|-----|
|                        |             | рмх ргојест NO.<br>474-89 | 39-004        |     |
| $\frac{24\sqrt{3}}{3}$ |             |                           | _1            |     |
| $\triangle$            |             | •                         |               |     |
| $\triangle$            |             | SHEET NO.                 |               | 7   |
| NO.                    | DESCRIPTION |                           |               |     |



| FERNSIDE BOULEVARD        |                                                                                                                           |
|---------------------------|---------------------------------------------------------------------------------------------------------------------------|
| REVISIONS   A   A   A   A | DATE<br>10' 40'<br>20' 40'<br>40'<br>1" = 20'<br>PMX PROJECT NO.<br>474-8939-004<br>DRAWING<br>P-2<br>SHEET NO.<br>2 OF 7 |



CONCEPTUAL NOT FOR CONSTRUCTION



## Parametrix

VM, AD

DESIGNED: VM APPROVED: AG ADDRESS: 6001 Shellmound St, Ste 500 Emeryville, CA 94608 (510) 343-6400 CITY OF ALAMEDA FERNSIDE BOULEVARD TRAFFIC CALMING - LONG TERM FERNSIDE BOULEVARD / HIGH STREET INTERSECTION

|                | LEGEND      |