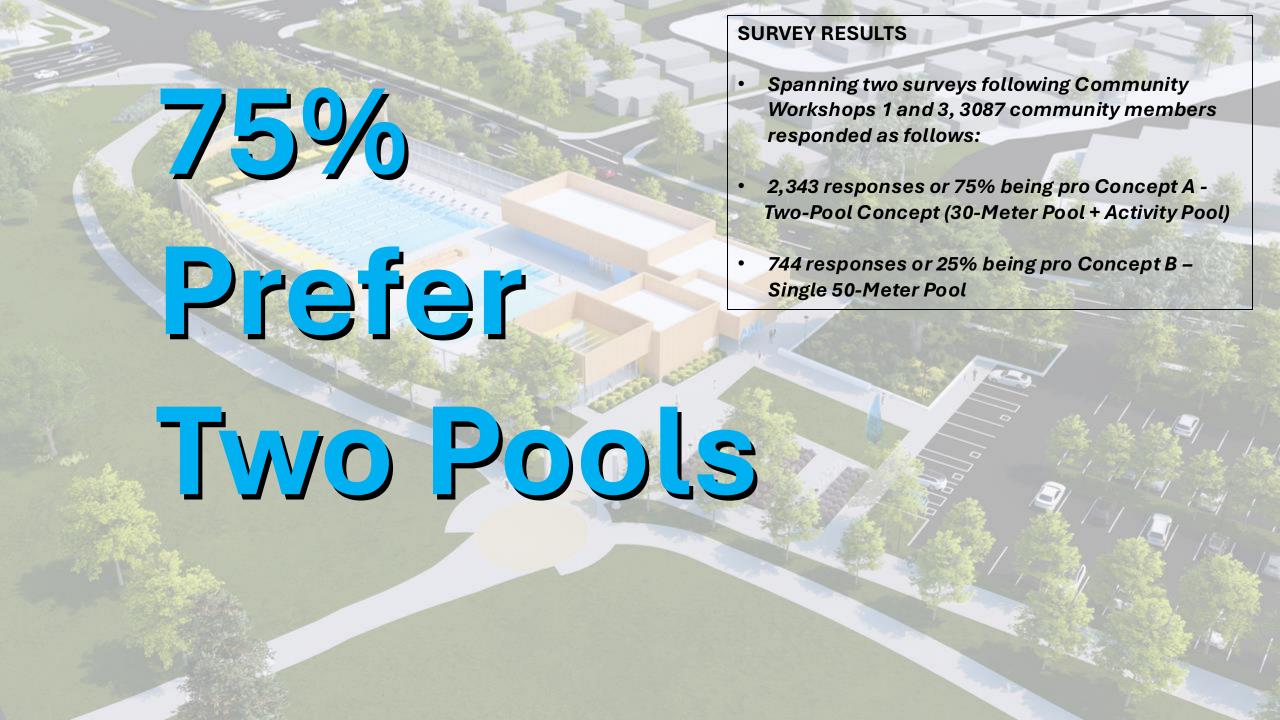

# 2 Pools / Single 50m?

els/

| Survey Tracking         |                                                            | Saturday | Monday | <br>Tuesday |          | Tuesday | Wednesday | 1   | Wednesday | Wednesday | Thurday | Thurday | Friday |
|-------------------------|------------------------------------------------------------|----------|--------|-------------|----------|---------|-----------|-----|-----------|-----------|---------|---------|--------|
| CONFIDENTIAL            |                                                            | 18-May   | 20-May | 21-May      |          | 21-May  | 22-May    |     | 22-May    | 22-May    | 23-May  | 23-May  | 24-May |
| Alameda                 | Aquatic Center                                             | Workshop | 2pm    | 1pm         |          | 7pm     | 9am       |     | 1pm       | 7pm       | 9am     | 7pm     | 7pm    |
| FINAL RESULTS - Upda    |                                                            |          |        |             |          |         |           |     |           |           |         |         |        |
| Number of Re            | espondents                                                 | 48       | 320    | 630         |          | 805     | 972       |     | 1064      | 1110      | 1169    | 1251    | 1336   |
|                         |                                                            |          |        |             |          |         |           |     |           |           |         |         |        |
|                         | quatic Center had a competitive pool and a fun-water pool, |          |        |             |          |         |           |     |           |           |         |         |        |
| which would you use r   | most?                                                      |          |        |             |          |         |           |     |           |           |         |         |        |
|                         |                                                            | 4.004    |        |             |          |         |           |     |           |           |         |         |        |
|                         | Competition Pool                                           | 16%      | 41%    | 42%         |          | 44%     | 44%       |     | 44%       | 44%       | 44%     | 43%     | 45%    |
|                         | Activity Pool                                              |          | 59%    | 58%         |          | 56%     | 56%       |     | 56%       | 56%       | 56%     | 57%     | 55%    |
|                         |                                                            |          |        |             |          |         |           |     |           |           |         |         |        |
| Which pool type do yo   | ou think is the most important community?                  |          | _      |             |          |         |           |     |           |           |         |         |        |
|                         |                                                            |          |        |             |          |         |           |     |           |           |         |         |        |
|                         | Competition Pool                                           | 10       | 32%    | 37%         |          | 38%     | 38%       |     | 38%       | 38%       | 38%     | 37%     | 39%    |
|                         | Activity Pool                                              | 84%      | 64%    | 63%         |          | 62%     | 62%       |     | 62%       | 62%       | 62%     | 63%     | 61%    |
|                         | Pourity Foot                                               | 0470     | 0470   | 0070        |          | 02.70   | 02.70     |     | 02.70     | 02.70     | 02.70   | 0070    | 01/0   |
| Where should the fron   | nt door be located- to the west near Wilma Chan / Atlantic |          |        |             |          |         |           |     |           |           |         |         |        |
| Intersection, or to the | east at the park interior?                                 |          |        |             |          |         |           |     |           |           |         |         |        |
|                         |                                                            |          |        |             |          |         |           |     |           |           |         |         |        |
|                         | East                                                       | -        |        |             | — Н      |         | 77.70     |     | Do        | <br>66%   | 66%     | 65%     | 65%    |
|                         | West                                                       |          | 34%    | 50.         | $\vdash$ |         |           |     |           | 34%       | 34%     | 35%     | 35%    |
|                         |                                                            |          | 3373   |             |          |         |           |     |           | 0477      | 0770    | 0070    | 0077   |
| Which is your preferre  | ed concept for the new / da Aqu Cent                       |          |        |             |          |         |           |     |           |           |         |         |        |
| (50M Pool Question)     |                                                            | _        |        | -           |          |         |           | _ ~ |           |           |         |         |        |
|                         | F                                                          | 0.537    | 500/   | 5001        |          |         |           |     |           |           |         |         |        |
|                         | East "A" - Two Pools                                       | 35%      | 50%    | 50%         |          | 50%     | 49%       |     | 49%       | 49%       | 49%     | 49%     | 49%    |
|                         | East "B" - Single 50m Pool                                 | 15%      | 16%    | 15%         |          | 15%     | 16%       |     | 15%       | 15%       | 15%     | 14%     | 14%    |
|                         |                                                            |          |        |             |          |         |           |     |           |           |         |         |        |
|                         | West "A" - Two Pools                                       | 35%      | 26%    | 25%         |          | 24%     | 24%       |     | 25%       | 26%       | 26%     | 26%     | 25%    |
|                         |                                                            |          |        |             |          |         |           |     |           |           |         |         |        |
|                         | West "B" - Single 50m Pool                                 | 15%      | 8%     | 10%         |          | 11%     | 11%       |     | 11%       | 11%       | 11%     | 11%     | 12%    |
|                         |                                                            |          |        |             |          |         |           |     |           |           |         |         |        |