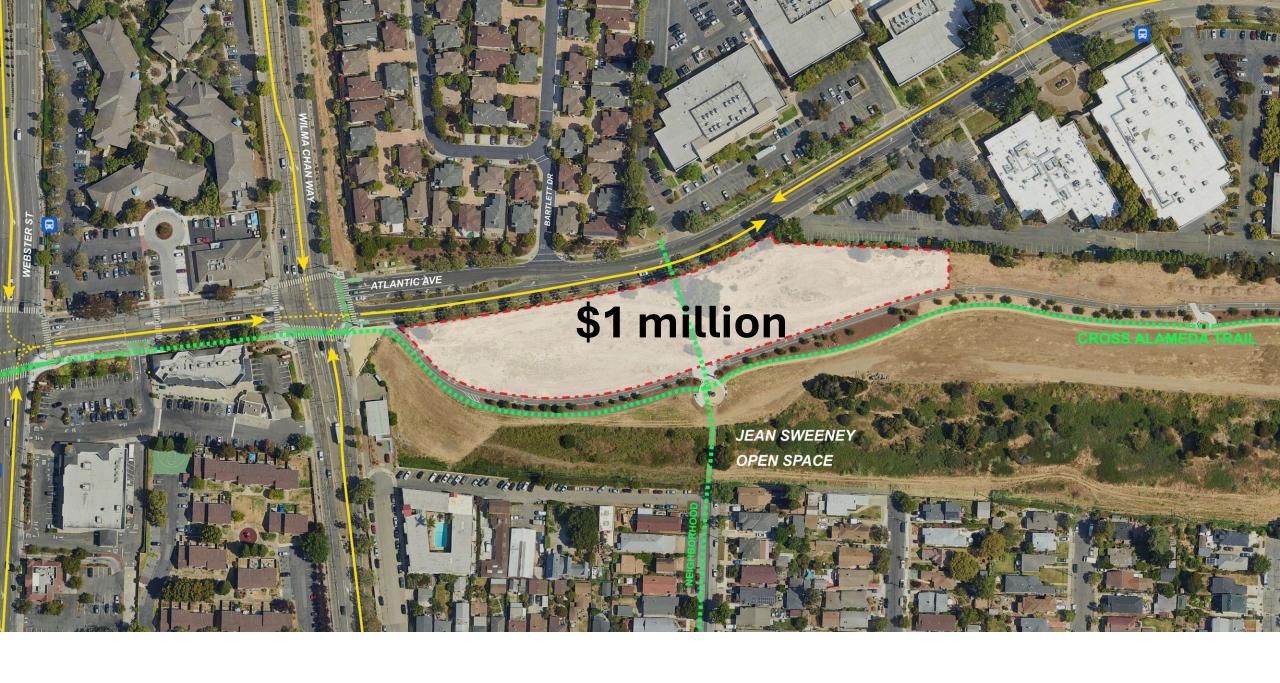

### **\$ 1 MILLION IN SAVINGS**

| • | <b>Outdoor I</b> | Pavilion in | lieu of Multi | purpose Room | \$500K |
|---|------------------|-------------|---------------|--------------|--------|
|---|------------------|-------------|---------------|--------------|--------|

\$1M