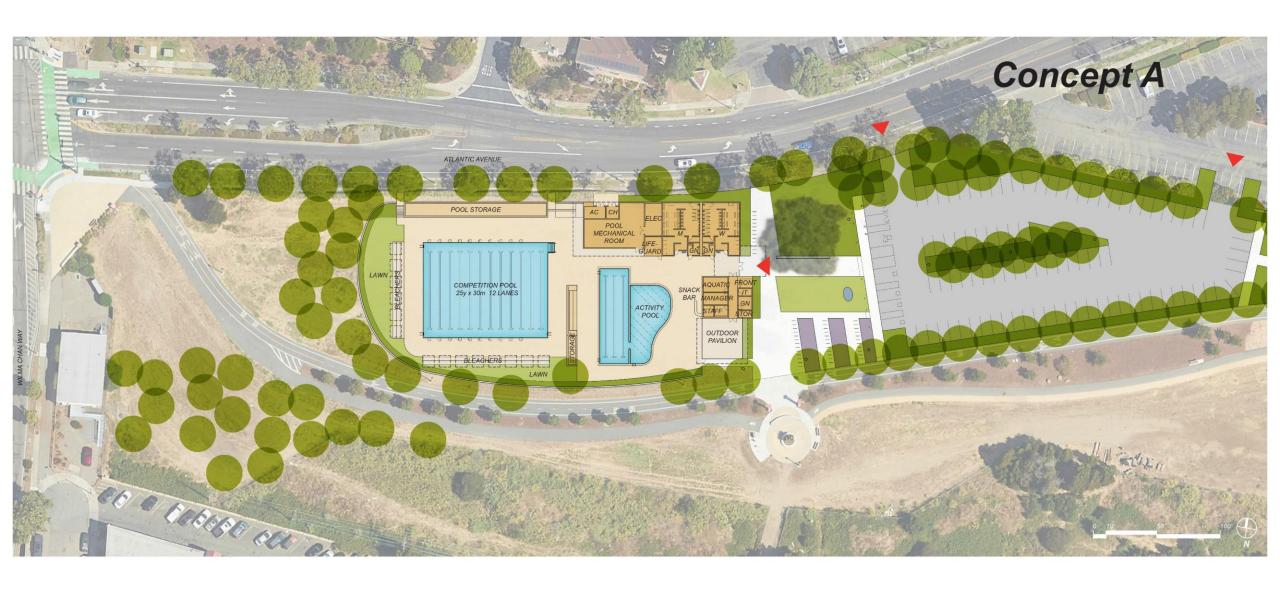

# CONCEPTS

### els/

Concept A

TOP OF PARAPET ELEV 16'-0"

Concept B Similar

\$31.5MM \$32.2MM **Project Budget** (\$ 1.5MM) (\$ 1.5MM) **Electrification Cost** \$33.0MM \$33.7MM Revised Budget