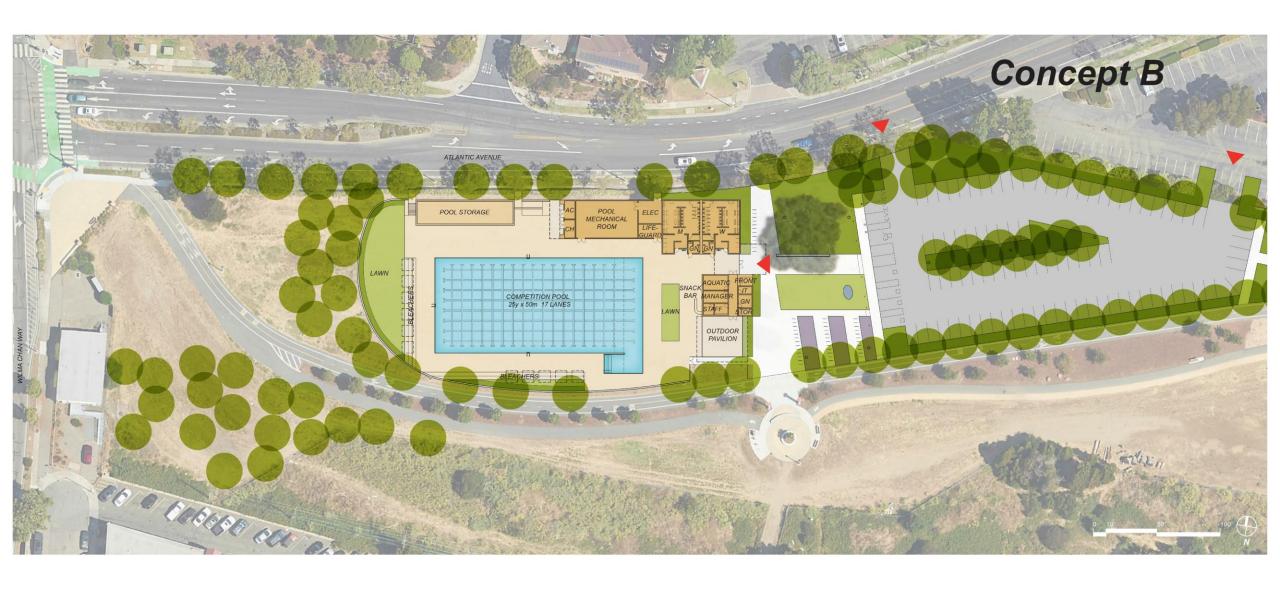

-----------|--------|

| <ul> <li>Fenced Storage Area in Lieu of Storage Building \$200</li> </ul> | • | <b>Fenced Storage</b> | <b>Area in Lieu o</b> | f Storage Building | \$200K |
|---------------------------------------------------------------------------|---|-----------------------|-----------------------|--------------------|--------|
|---------------------------------------------------------------------------|---|-----------------------|-----------------------|--------------------|--------|

| • | <b>Eliminate</b> | <b>Diving We</b> | ll and Springboards | \$100K |
|---|------------------|------------------|---------------------|--------|
|---|------------------|------------------|---------------------|--------|

\$1M

# 30 Meter Pool Activity Pool















# 50-Meter Pool



















Climate **Action and** Resiliency Plan























### els/



Concept A

TOP OF PARAPET ELEV 16'-0"

Concept B Similar







\$31.5MM \$32.2MM **Project Budget** (\$ 1.5MM) (\$ 1.5MM) **Electrification Cost** \$33.0MM \$33.7MM Revised Budget

# ELECTRIFICATION

# Cost Recovery Outlook

# CONCEPTS A & B





# EXPENSE & REVENUE PROJECTIONS





Staff requests direction on the inclusion or exclusion of the following (ranked in order of community preference)

| 1. Eliminate Diving Well and Springboards          | \$100K  |
|----------------------------------------------------|---------|
| 2. Outdoor Pavilion in lieu of Multipurpose Room   | \$500K  |
| 3. Electrification                                 | \$1.5MM |
| 4. Open-Air Breezeway in lieu of Lobby