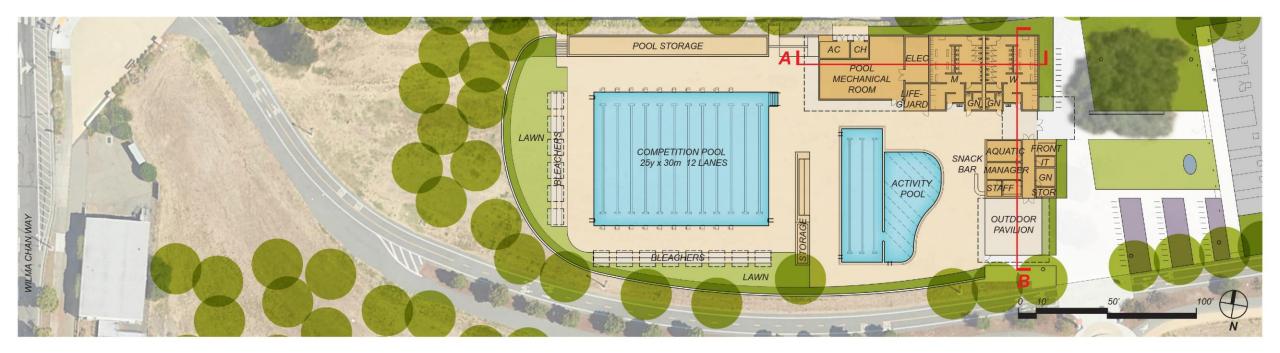

### els/

Concept A

TOP OF PARAPET ELEV 16'-0"

Concept B Similar

\$31.5MM \$32.2MM **Project Budget** (\$ 1.5MM) (\$ 1.5MM) **Electrification Cost** \$33.0MM \$33.7MM Revised Budget