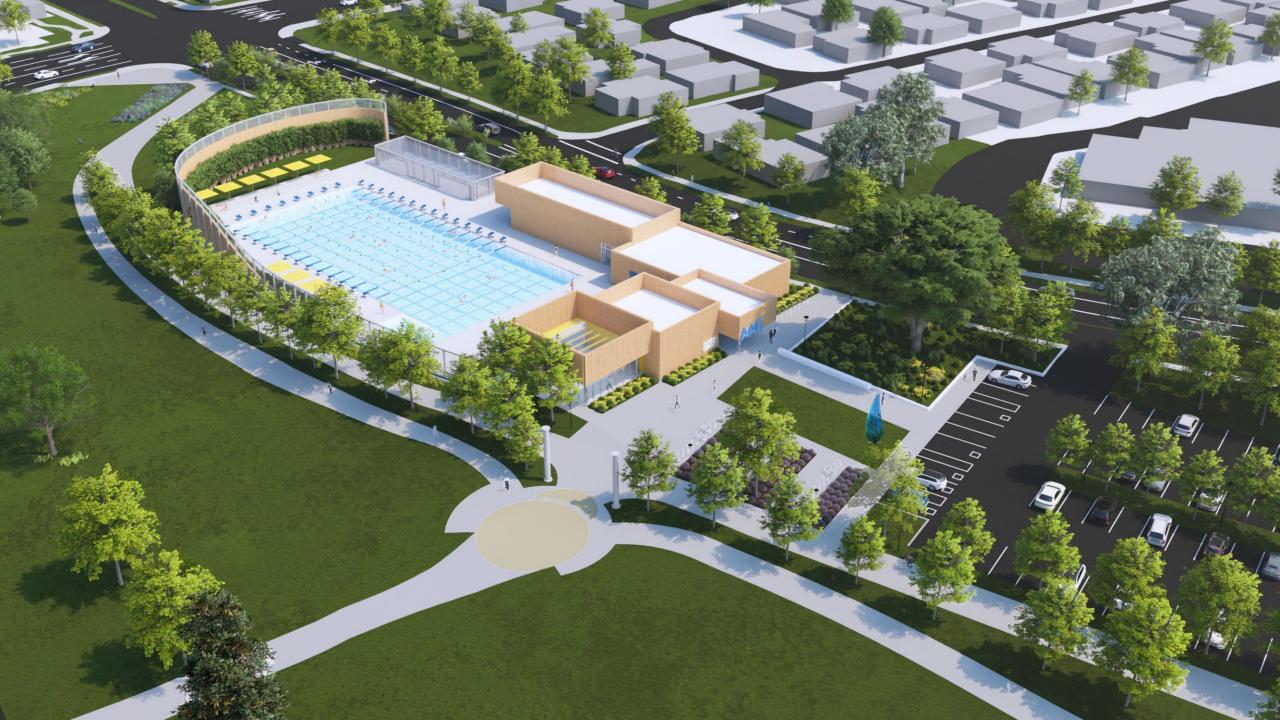

-------|--------|

| <ul> <li>Fenced Storage Area in Lieu of Storage Building \$200</li> </ul> | • | <b>Fenced Storage</b> | <b>Area in Lieu o</b> | f Storage Building | \$200K |
|---------------------------------------------------------------------------|---|-----------------------|-----------------------|--------------------|--------|
|---------------------------------------------------------------------------|---|-----------------------|-----------------------|--------------------|--------|

| • | <b>Eliminate</b> | <b>Diving We</b> | ll and Springboards | \$100K |
|---|------------------|------------------|---------------------|--------|
|---|------------------|------------------|---------------------|--------|

\$1M

# 30 Meter Pool Activity Pool















# 50-Meter Pool



















Climate **Action and** Resiliency Plan























### els/



Concept A

TOP OF PARAPET ELEV 16'-0"

Concept B Similar







\$31.5MM \$32.2MM **Project Budget** (\$ 1.5MM) (\$ 1.5MM) **Electrification Cost** \$33.0MM \$33.7MM Revised Budget

# ELECTRIFICATION

# Cost Recovery Outlook

# CONCEPTS A & B





# EXPENSE & REVENUE PROJECTIONS





Staff requests direction on the inclusion or exclusion of the following (ranked in order of community preference)

| 1. Eliminate Diving Well and Springboards          | \$100K  |
|----------------------------------------------------|---------|
| 2. Outdoor Pavilion in lieu of Multipurpose Room   | \$500K  |
| 3. Electrification                                 | \$1.5MM |
| 4. Open-Air Breezeway in lieu of Lobby             |