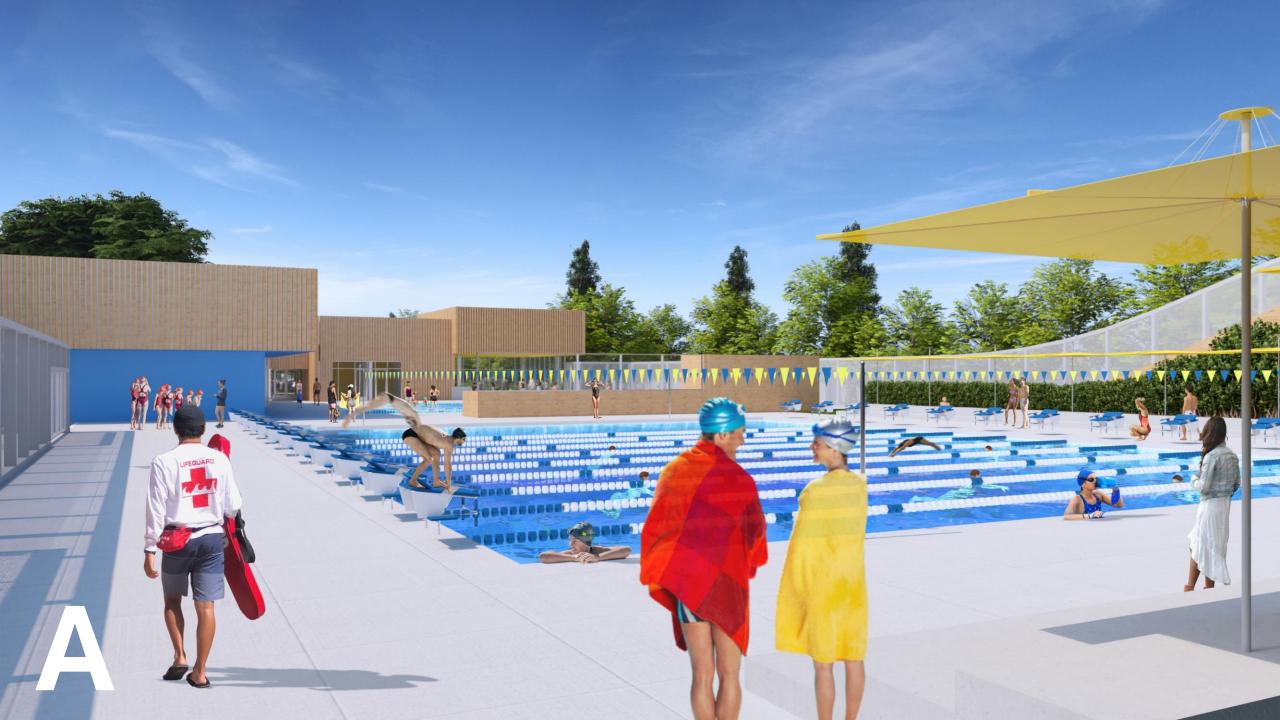

-----------|--------------------|--------|

| <ul> <li>Fenced Storage Area in Lieu of Storage Building \$200</li> </ul> | • | <b>Fenced Storage</b> | <b>Area in Lieu o</b> | f Storage Building | \$200K |
|---------------------------------------------------------------------------|---|-----------------------|-----------------------|--------------------|--------|
|---------------------------------------------------------------------------|---|-----------------------|-----------------------|--------------------|--------|

| • | <b>Eliminate</b> | <b>Diving We</b> | ll and Springboards | \$100K |
|---|------------------|------------------|---------------------|--------|
|---|------------------|------------------|---------------------|--------|

\$1M

# 30 Meter Pool Activity Pool















# 50-Meter Pool



















Climate **Action and** Resiliency Plan























### els/



Concept A

TOP OF PARAPET ELEV 16'-0"

Concept B Similar







\$31.5MM \$32.2MM **Project Budget** (\$ 1.5MM) (\$ 1.5MM) **Electrification Cost** \$33.0MM \$33.7MM Revised Budget

# ELECTRIFICATION

# Cost Recovery Outlook

# CONCEPTS A & B





# EXPENSE & REVENUE PROJECTIONS





Staff requests direction on the inclusion or exclusion of the following (ranked in order of community preference)

| 1. Eliminate Diving Well and Springboards          | \$100K  |
|----------------------------------------------------|---------|
| 2. Outdoor Pavilion in lieu of Multipurpose Room   | \$500K  |
| 3. Electrification                                 | \$1.5MM |
| 4. Open-Air Breezeway in li