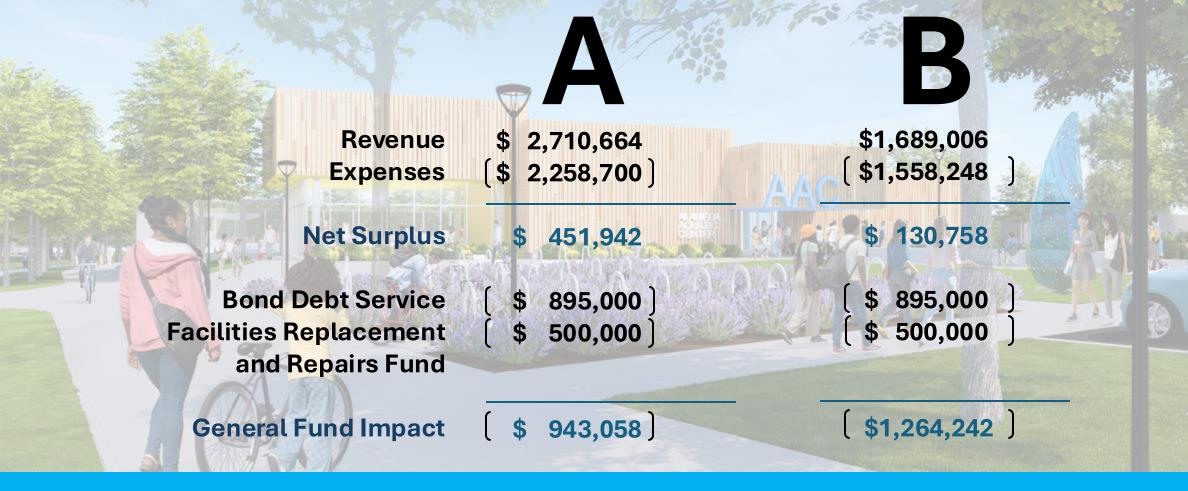

# CONCEPTS A & B

# EXPENSE & REVENUE PROJECTIONS

Staff requests direction on the inclusion or exclusion of the following (ranked in order of community preference)

| 1. Eliminate Diving Well and Springboards          | \$100K  |
|----------------------------------------------------|---------|
| 2. Outdoor Pavilion in lieu of Multipurpose Room   | \$500K  |
| 3. Electrification                                 | \$1.5MM |
| 4. Open-Air Breezeway in lieu of Lobby             | \$200K  |
| 5. Fenced Storage Area in Lieu of Storage Building | \$200K  |