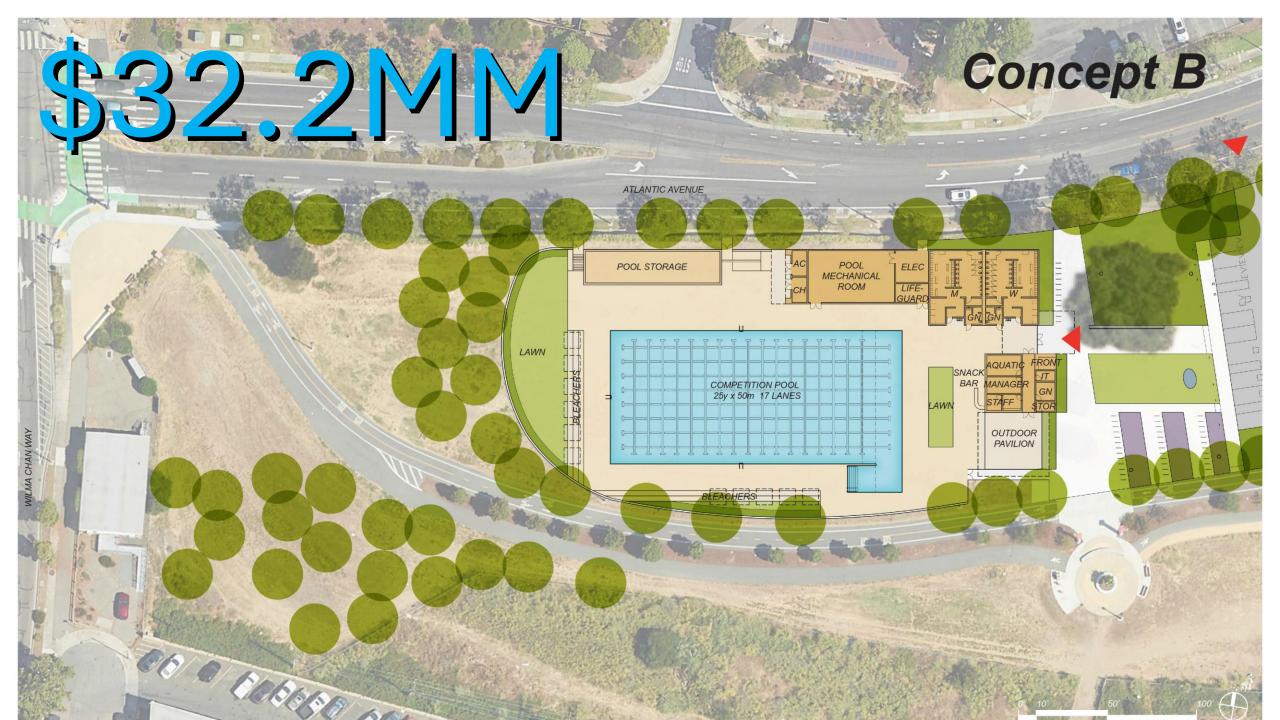

# CONCEPTS

### els/

Concept A

TOP OF PARAPET ELEV 16'-0"

Concept B Similar

\$31.5MM \$32.2MM **Project Budget** (\$ 1.5MM) (\$ 1.5MM) **Electrification Cost** \$33.0MM \$33.7MM Revised Budget