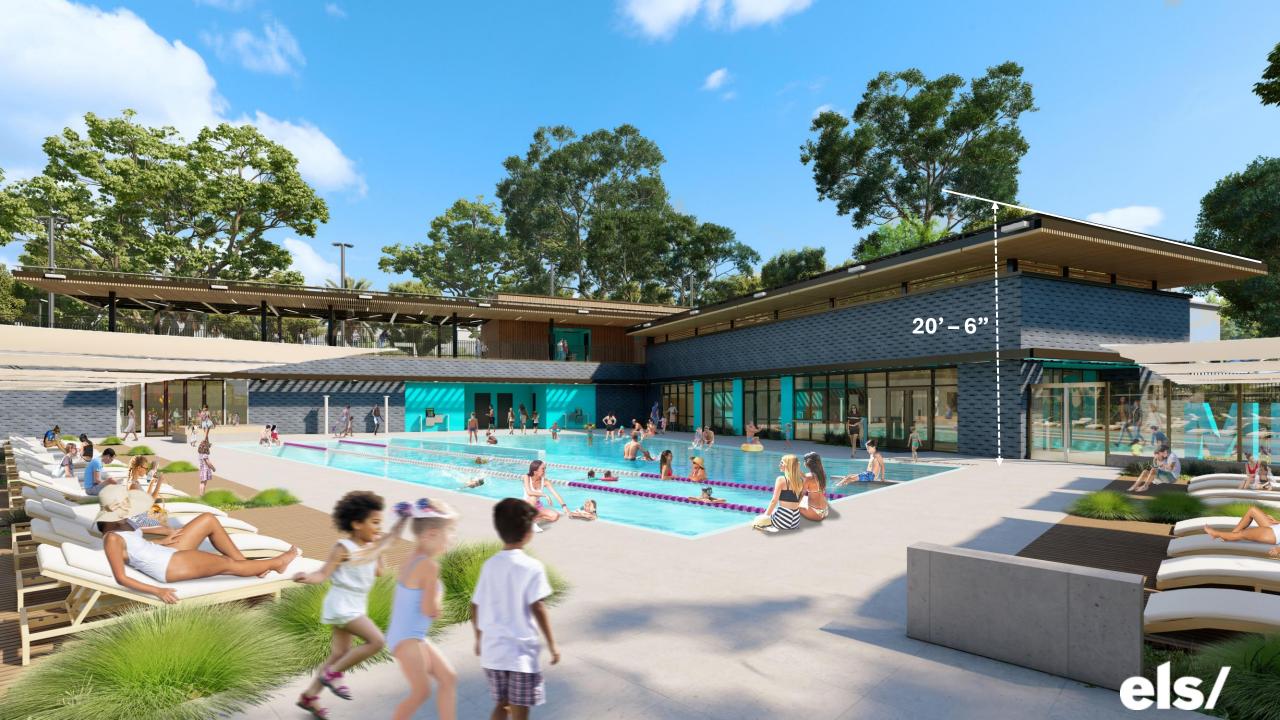

# CONCEPTS

### els/

Concept A

TOP OF PARAPET ELEV 16'-0"

Concept B Similar

\$31.5MM \$32.2MM **Project Budget** (\$ 1.5MM) (\$ 1.5MM) **Electrification Cost** \$33.0MM \$33.7MM Revised Budget