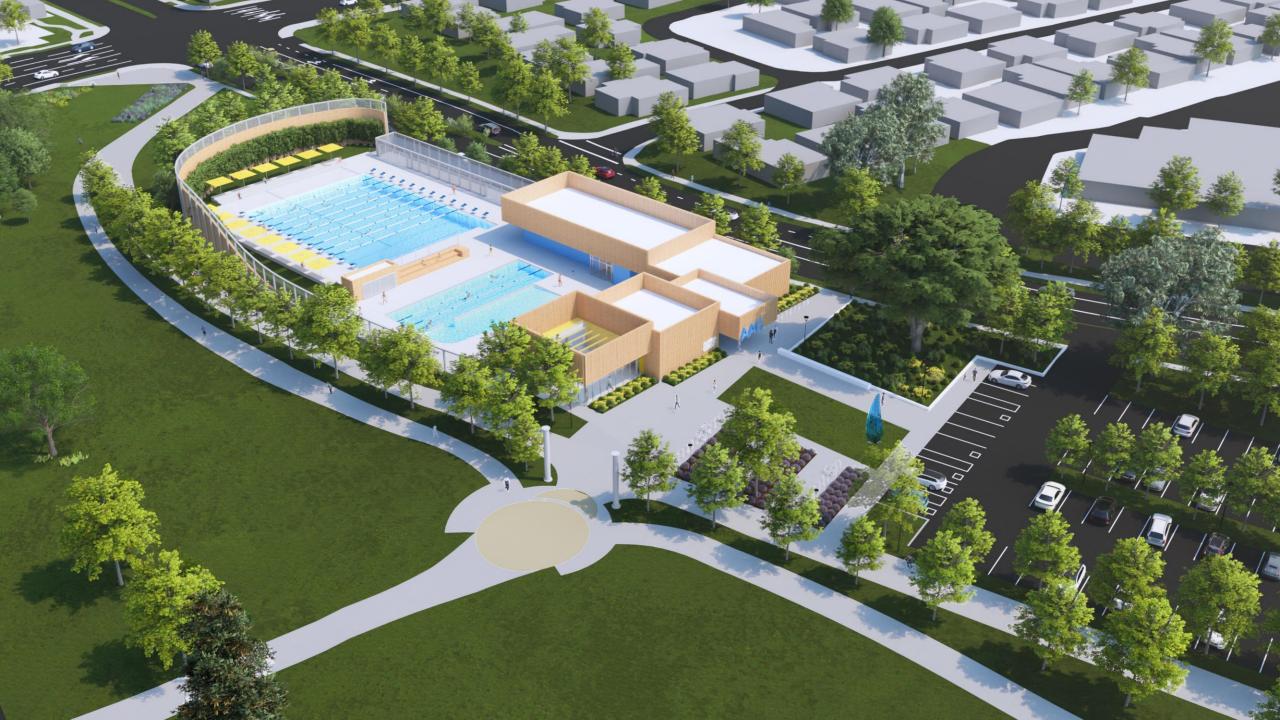

-------------------|--------------------|--------|

| <ul> <li>Fenced Storage Area in Lieu of Storage Building \$200</li> </ul> | • | <b>Fenced Storage</b> | <b>Area in Lieu o</b> | f Storage Building | \$200K |
|---------------------------------------------------------------------------|---|-----------------------|-----------------------|--------------------|--------|
|---------------------------------------------------------------------------|---|-----------------------|-----------------------|--------------------|--------|

| • | <b>Eliminate</b> | <b>Diving We</b> | ll and Springboards | \$100K |
|---|------------------|------------------|---------------------|--------|
|---|------------------|------------------|---------------------|--------|

\$1M

# 30 Meter Pool Activity Pool















# 50-Meter Pool



















Climate **Action and** Resiliency Plan























### els/



Concept A

TOP OF PARAPET ELEV 16'-0"

Concept B Similar







\$31.5MM \$32.2MM **Project Budget** (\$ 1.5MM) (\$ 1.5MM) **Electrification Cost** \$33.0MM \$33.7MM Revised Budget

# ELECTRIFICATION

# Cost Recovery Outlook

# CONCEPTS A & B





# EXPENSE & REVENUE PROJECTIONS





Staff requests direction on the inclusion or exclusion of the following (ranked in order of community preference)

| 1. Eliminate Diving Well and Springboards          | \$100K  |
|----------------------------------------------------|---------|
| 2. Outdoor Pavilion in lieu of Multipurpose Room   | \$500K  |
| 3. Electrification                                 | \$1.5MM |
| 4. Open-Air Breezew