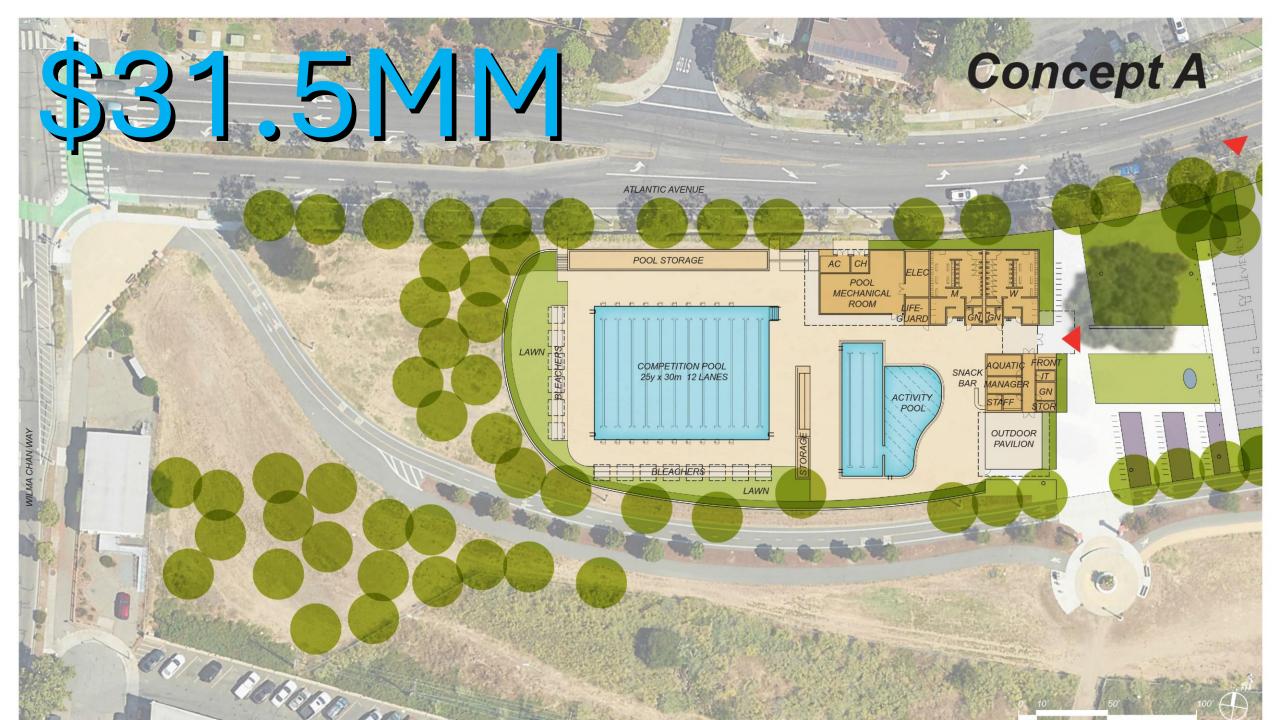

# CONCEPTS

### els/

Concept A

TOP OF PARAPET ELEV 16'-0"

Concept B Similar

\$31.5MM \$32.2MM **Project Budget** (\$ 1.5MM) (\$ 1.5MM) **Electrification Cost** \$33.0MM \$33.7MM Revised Budget