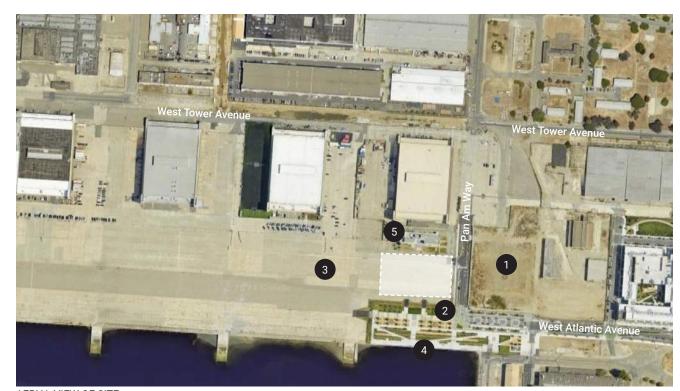

#### RADIUM THEATRE

ALAMEDA, CA

3. EXISTING RUNWAY

4. PARK AT LAGOON

1. UNDEVELOPED ADJACENT LOT

2. PARK AT LAGOON

5. NAVAL MUSEUM

## SITE PHOTOS - EXISTING CONDITIONS

SITE DEVELOPMENT PLAN 4 March 1, 2024

\* IMAGE FROM www.openstreetmap.org

**RADIUM THEATRE** 