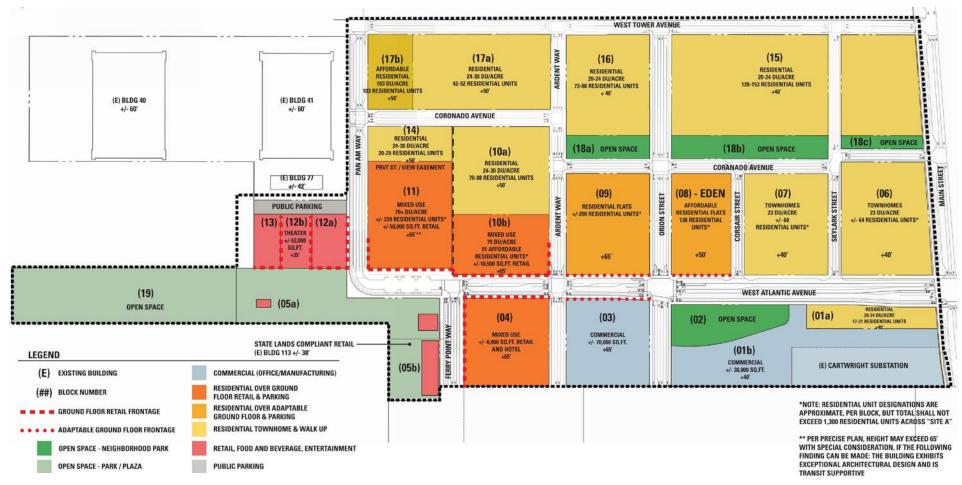

# LAND USE & DEVELOPMENT

SITE DEVELOPMENT PLAN 7 March 1, 2024

\* DRAWING FROM SITE A DEVELOPMENT PLAN

LAND USE DIAGRAM

RADIUM THEATRE

RADIUM

# AMS URBANMIX

ENGEO The Shalleck Collaborative

\* DRAWING FROM SITE A DEVELOPMENT PLAN

**RADIUM THEATRE** 

ALAMEDA, CA