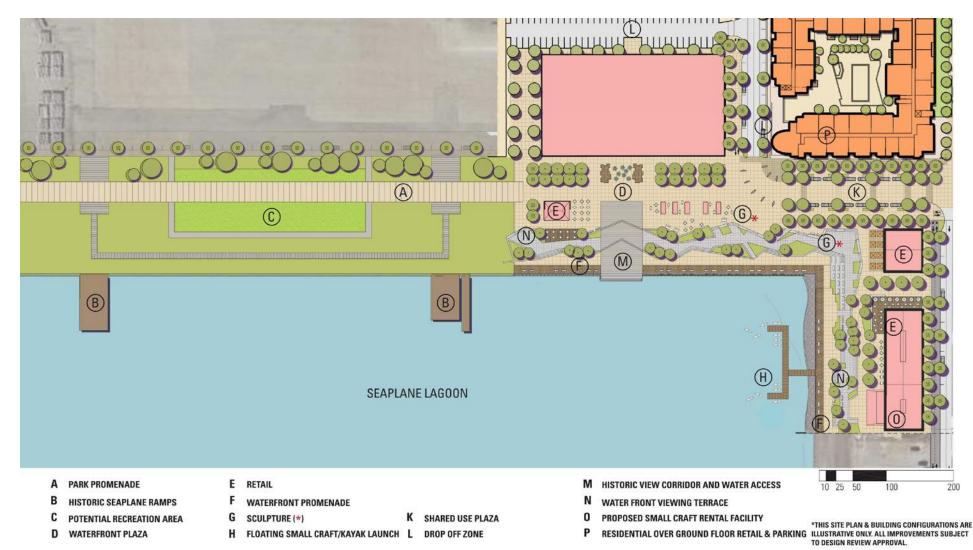

#### RADIUM PLAZA CONCEPTUAL DESIGN

SITE DEVELOPMENT PLAN 22 March 1, 2024

MAXIMIZE OPEN SPACE/PARKS

ACCESS TO PARKING SHUTTLE