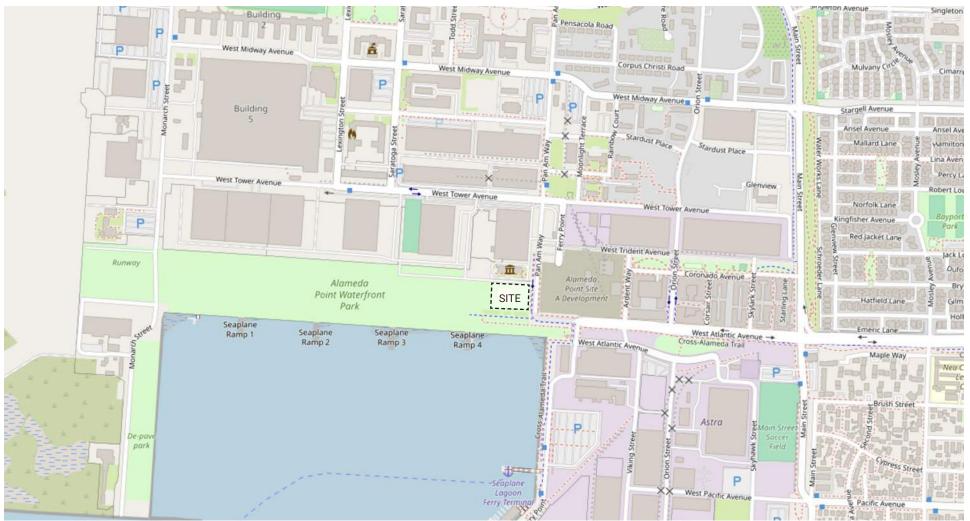

#### NEIGHBORING STREET LAYOUT

SITE DEVELOPMENT PLAN 5 March 1, 2024

12 KINTLERPOIT CONSPIRE PLANAS SOLE

ALAMEDA POINT PLANNING GUIDE - OPEN SPACE FRAMEWORK \* DRAWING FROM 9/12/2013 ALAMEDA POINT PLANNING GUIDE