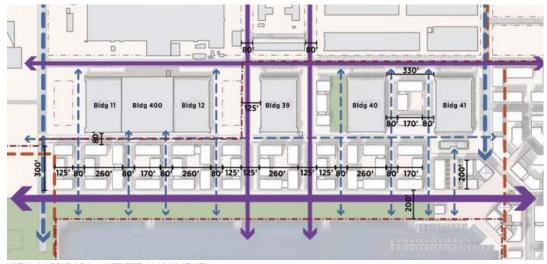

#### **BUILDING HEIGHTS - PLAN & SECTION**

SITE DEVELOPMENT PLAN 11 March 1, 2024