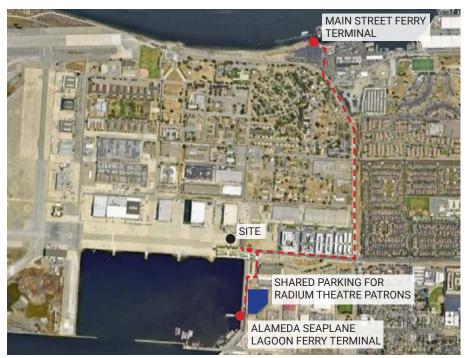

#### **TRANSPORTATION & CIRCULATION**

SITE DEVELOPMENT PLAN 15 March 1, 2024

EVENT SHUTTLE ROUTE \_ \_ \_ \_

FERRY TERMINAL LOCATIONS

ALAMEDA, CA

**RADIUM THEATRE** 

NOTE: ALL STREET IMPROVEMENTS TO BE

DEVELOPED BY THE CITY OF ALAMEDA

16 SITE DEVELOPMENT PLAN March 1, 2024

Shalleck Collaborative BORA

\* DRAWING FROM SITE A DEVELOPMENT PLAN

RADIUM

AMS

URBANMIX

CIVIL ENGINEERS

.........