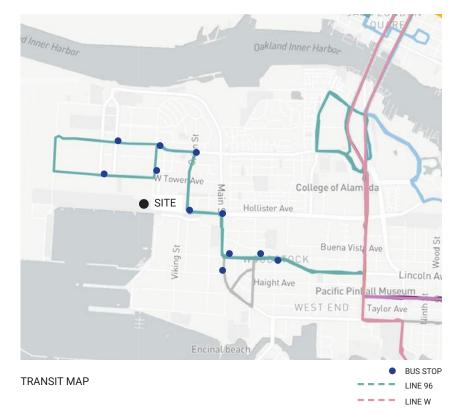

#### **TRANSPORTATION & CIRCULATION**

SITE DEVELOPMENT PLAN 15 March 1, 2024

EVENT SHUTTLE ROUTE \_ \_ \_ \_

FERRY TERMINAL LOCATIONS

ALAMEDA, CA

**RADIUM THEATRE** 

NOTE: ALL STREET IMPROVEMENTS TO BE

DEVELOPED BY THE CITY OF ALAMEDA

16 SITE DEVELOPMENT PLAN March 1, 2024

Shalleck Collaborative BORA

\* DRAWING FROM SITE A DEVELOPMENT PLAN

RADIUM

AMS

URBANMIX

CIVIL ENGINEERS

.........