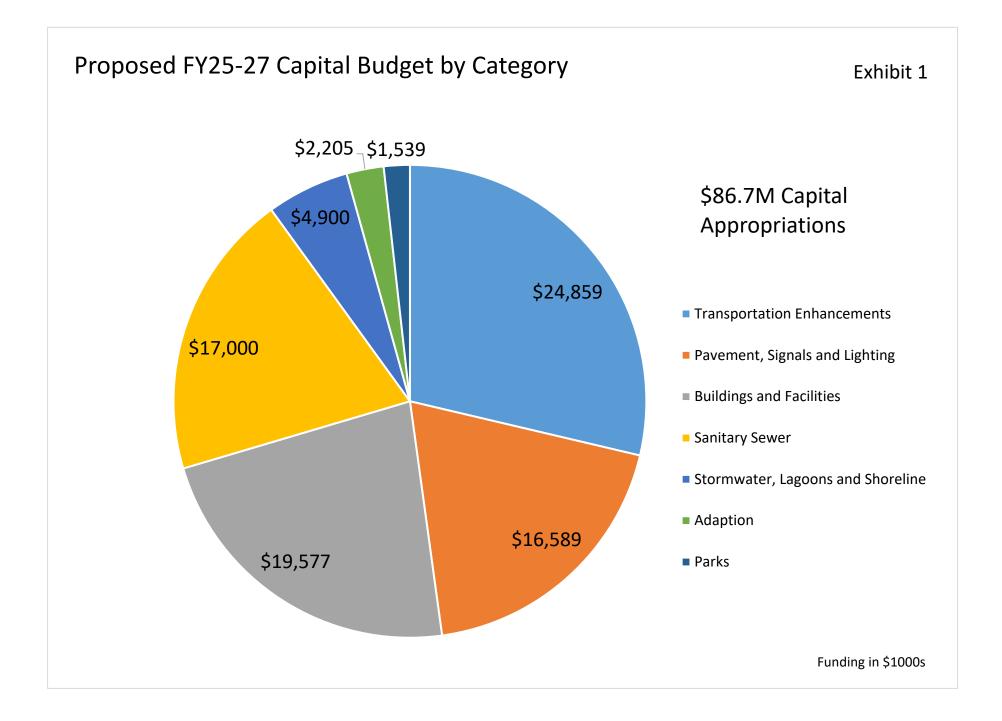

## Exhibit 1

## Proposed Transportation Capital Project Appropriations FY25-27

Funding in \$1000s

Exhibit 1