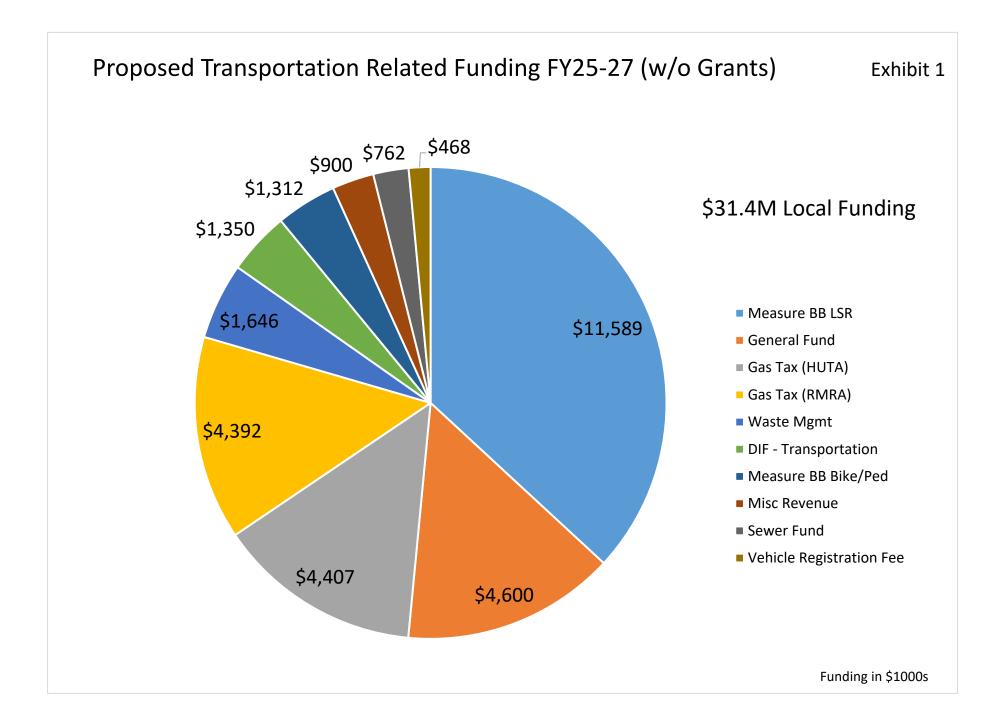

## Exhibit 1

## Proposed Transportation Capital Project Appropriations FY25-27

Funding in \$1000s

Exhibit 1