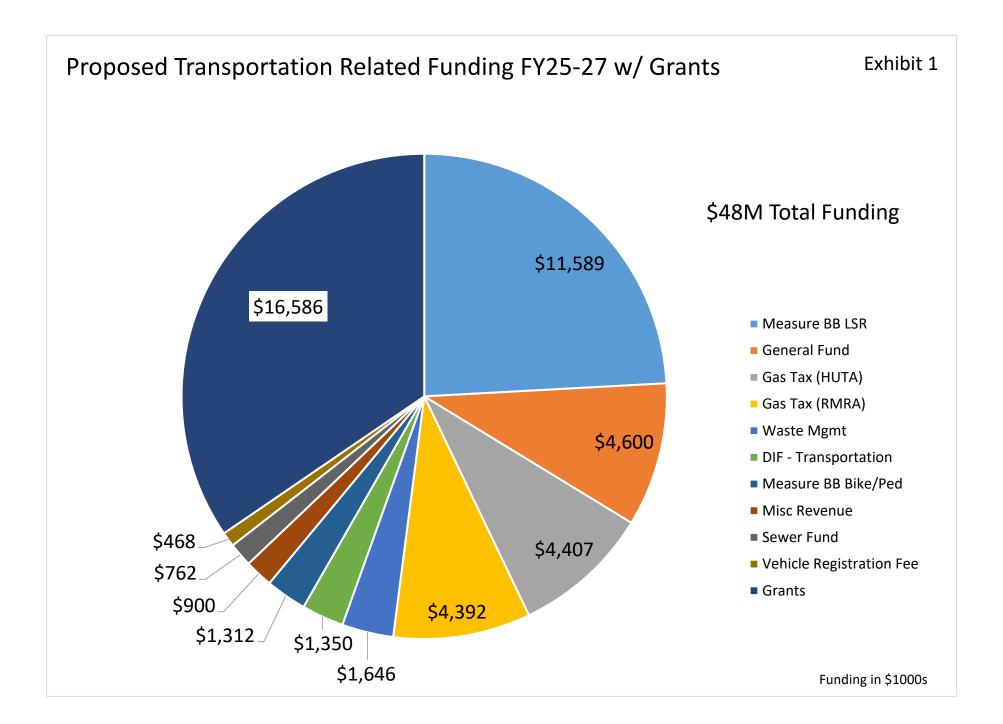

## Exhibit 1

## Proposed Transportation Capital Project Appropriations FY25-27

Funding in \$1000s

Exhibit 1