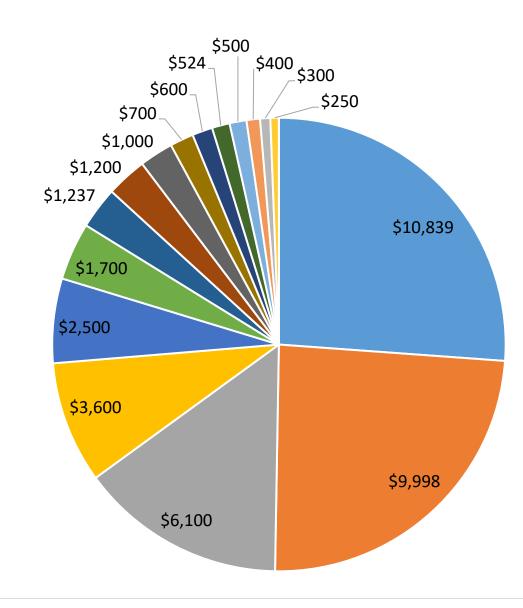

## Exhibit 1

## Proposed Transportation Capital Project Appropriations FY25-27

## \$16.3M in Maintentance\$25.1M in Enhancements\$6.6M in Operations (not shown)

- Pavement Management
- Stargell Ave Complete Streets (w/ Roundabouts)
- Lincoln/Marshall/Pacific Corridor Improvements
- Neighborhood Greenways
- Sidewalks
- Traffic Signals and Systems
- Public EV Charging
- Street Safety
- Westline Bus Queue Jump Lane
- Signs, Pavement Markings, and Curb Painting
- Street, Park and Parking Lot Lighting
- Oakland Alameda Estuary Bridge
- Active Transportation Plan Implementation
- Transit Stop Enhancements
- Safe Routes to School Infrastructure
- Emergency Vehicle Preemption

Funding in \$1000s

Exhibit 1