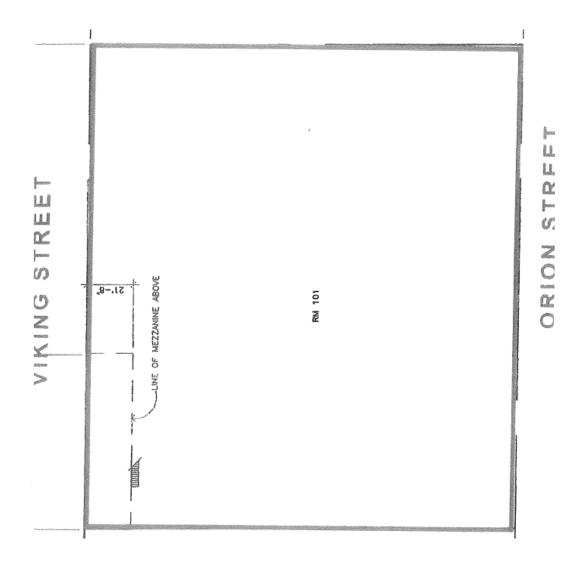

## **BASIC LEASE INFORMATION**

| Lease Date:                     | Dated as of, 2025 for reference purposes only                                                                                                                                                                                                            |  |
|---------------------------------|----------------------------------------------------------------------------------------------------------------------------------------------------------------------------------------------------------------------------------------------------------|--|
| Landlord:                       | City of Alameda,<br>a charter city and municipal corporation                                                                                                                                                                                             |  |
| Landlord's Address:             | City of Alameda<br>Alameda City Hall<br>2263 Santa Clara Ave<br>Alameda, CA 94501<br>Tel: (510) 748-4509<br>Attn: City Manager<br>Notice Copy to:<br>RiverRock Real Estate Group, Inc., as Agent for<br>City of Alameda<br>950 W. Mall Square, suite 239 |  |
|                                 | Alameda, CA 94501<br>Tel: (510) 749-0304                                                                                                                                                                                                                 |  |
| Tenant:                         | Pacific Pinball Museum                                                                                                                                                                                                                                   |  |
| Tenant's Address:               | 1029 Central Avenue,<br>Alameda California, 94501                                                                                                                                                                                                        |  |
| Premises:                       | Building 169, 1680 Viking St, Suite 101 Alameda, CA consisting<br>of approximately 43,355 rentable square feet as depicted on<br>Exhibit A                                                                                                               |  |
| Building:                       | #169, Suite #101                                                                                                                                                                                                                                         |  |
| Length of Term:                 | Thirty-six (36) months                                                                                                                                                                                                                                   |  |
| Estimated Commencement<br>Date: | January 1, 2025                                                                                                                                                                                                                                          |  |
| Estimated Expiration Date:      | January 31, 2028                                                                                                                                                                                                                                         |  |
| Extension Option:               | None                                                                                                                                                                                                                                                     |  |