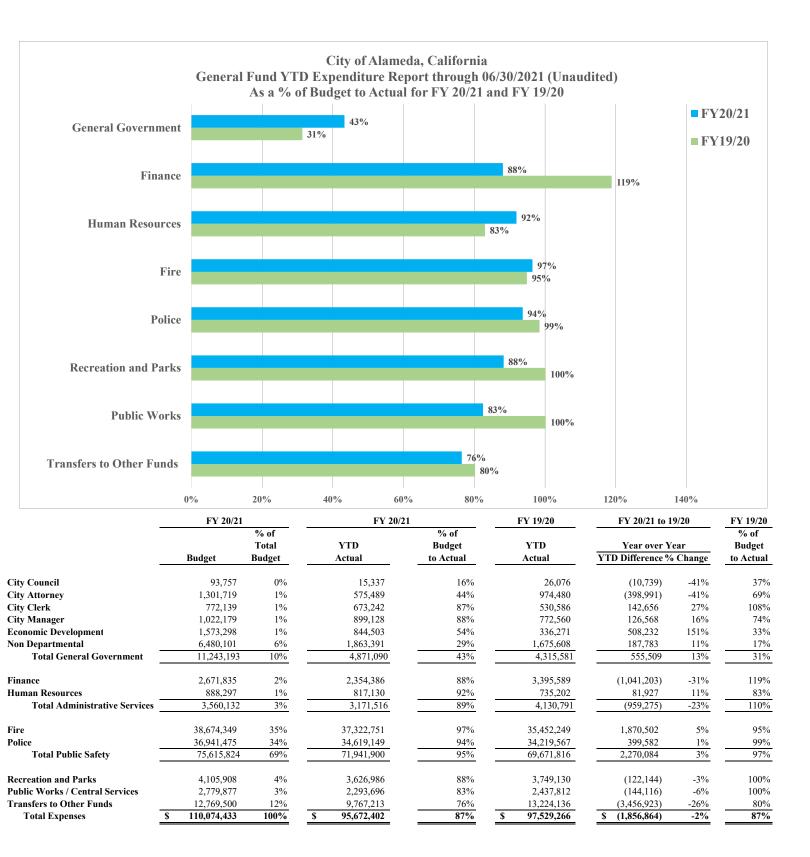

|                              |                                                                                  | Beginning Fund Balance<br>After Audit<br>July 1, 2020 | Revenues and<br>Transfers In<br>June 30, 2021 | % of<br>Budget | Expenses and<br>Transfers Out<br>June 30, 2021 | % of<br>Budget | Net Change<br>June 30, 2021 | Ending Fund Balance<br>June 30, 2021 |
|------------------------------|----------------------------------------------------------------------------------|-------------------------------------------------------|-----------------------------------------------|----------------|------------------------------------------------|----------------|-----------------------------|--------------------------------------|
| General Fun                  | i                                                                                |                                                       | oune 00, 2021                                 | Budger         | 0 and 0 0, 2021                                | Buuget         | oune 00, 2021               | 04110 000, 2021                      |
| 001                          | General Fund                                                                     | 35,551,496                                            | 118,877,840                                   | 114%           | 95,672,402                                     | 87%            | 23,205,438                  | 58,756,934                           |
| 001                          | Restricted, Committed, Nonspendable and Assigned                                 | 18,536,465                                            | -                                             |                | -                                              |                | -                           | 18,536,465                           |
|                              |                                                                                  | 54,087,961                                            | 118,877,840                                   | 114%           | 95,672,402                                     | 87%            | 23,205,438                  | 77,293,399                           |
|                              |                                                                                  |                                                       |                                               |                |                                                |                |                             |                                      |
| 115                          | Housing Authority Reimbursable                                                   | 1,976                                                 | 256                                           | N/A            | -                                              | 0%             | 256                         | 2,232                                |
| 117                          | Alameda Municipal Power (AMP) Reimbursable                                       | 4,860                                                 | 13,012,058                                    | N/A            | 12,994,031                                     | 0%             | 18,027                      | 22,887                               |
| 222                          | Cable Franchise Operation                                                        | -                                                     | -                                             | N/A            | -                                              | N/A            | -                           | -                                    |
| 801                          | Police/Fire Pension 1079                                                         | 552,243                                               | 1,886,702                                     | 100%           | 819,163                                        | 44%            | 1,067,539                   | 1,619,782                            |
| 802                          | Police/Fire Pension 1082                                                         | (1,076)                                               | 49,912                                        | 100%           | 32,512                                         | 65%            | 17,400                      | 16,324                               |
|                              | Total, General Fund                                                              | 54,645,964                                            | 133,826,768                                   | 126%           | 109,518,108                                    | 98%            | 24,308,660                  | 78,954,624                           |
| <u>Special Reve</u><br>Major | ue Funds                                                                         |                                                       |                                               |                |                                                |                |                             |                                      |
| 858                          | Base Reuse                                                                       | 20,314,705                                            | 13,850,770                                    | 105%           | 10,199,193                                     | 76%            | 3,651,577                   | 23,966,282                           |
|                              | HOMER                                                                            |                                                       |                                               |                |                                                |                |                             |                                      |
| 225                          | HOME Program                                                                     |                                                       | 520 792                                       | 1000/          | 520 792                                        | 0.00/          |                             |                                      |
| 235<br>248                   | HOME<br>HOME Repayment                                                           | - 40                                                  | 530,782<br>36,871                             | 100%<br>284%   | 530,782<br>36,766                              | 98%<br>283%    | - 105                       | - 145                                |
| 248                          | HOME Repayment                                                                   | 40                                                    | 567,653                                       | 104%           | 567,548                                        | 102%           | 105                         | 145                                  |
|                              |                                                                                  | 40                                                    | 507,055                                       | 10470          | 507,548                                        | 10270          | 105                         | 145                                  |
| Non-Major                    | r                                                                                |                                                       |                                               |                |                                                |                |                             |                                      |
| 204.5                        | CIC-HSG In-Lieu Fee                                                              | -                                                     | -                                             | N/A            | -                                              | N/A            |                             |                                      |
| 209                          | Community Development                                                            | 1,657,368                                             | 6,307,998                                     | 116%           | 6,161,943                                      | 97%            | 146,055                     | 1,803,423                            |
|                              | Library                                                                          |                                                       |                                               |                |                                                |                |                             |                                      |
| 210                          | Alameda Free Library                                                             | 4,198,854                                             | 3,782,334                                     | 81%            | 4,383,430                                      | 83%            | (601,096)                   | 3,597,758                            |
| 210.1                        | Library Memorial                                                                 | -                                                     | -                                             | N/A            | -                                              | N/A            | (001,050)                   | -                                    |
| 210.2                        | Adult Literacy                                                                   | 39,340                                                | 32,519                                        | 40%            | 41,484                                         | 68%            | (8,965)                     | 30,375                               |
|                              |                                                                                  | 4,238,194                                             | 3,814,853                                     | 80%            | 4,424,914                                      | 83%            | (610,061)                   | 3,628,133                            |
| 211                          | Gas Tax                                                                          | 1,570,740                                             | 1,758,932                                     | 85%            | 1,813,569                                      | 57%            | (54,637)                    | 1,516,103                            |
|                              |                                                                                  |                                                       |                                               | 11.50/         |                                                |                | (1.20(.000)                 | 1 4 60 000                           |
| 211.1                        | Road Maintenance and Rehabilitation Account (SB1)                                | 2,554,988                                             | 1,495,868                                     | 115%           | 2,881,868                                      | 93%            | (1,386,000)                 | 1,168,988                            |
| 212                          | Traffic Congestion Relief                                                        |                                                       | -                                             | N/A            | -                                              | N/A            |                             |                                      |
| 219                          | Asset Seizure/Traffic Safety                                                     | 41,004                                                | 2,831                                         | 283%           | 28,046                                         | 90%            | (25,215)                    | 15,789                               |
|                              | County Manuel D/DD                                                               |                                                       |                                               |                |                                                |                |                             |                                      |
| 215                          | County Measure B/BB<br>County Measure B                                          | 238,282                                               | 8,193                                         | N/A            | -                                              | N/A            | 8,193                       | 246,475                              |
| 215                          | Measure B-Local Streets & Roads                                                  | 826,867                                               | 2,356,710                                     | 124%           | -<br>184,694                                   | 10%            | 2,172,016                   | 2,998,883                            |
| 215.1                        | Measure B-Local Streets & Roads<br>Measure B-Bicycle and Pedestrian Improvements | 524,098                                               | 2,556,710                                     | 124%           | 219,000                                        | 74%            | 88,033                      | 2,998,885                            |
| 215.2                        | Measure B-Paratransit                                                            | 233,473                                               | 222,515                                       | 123%           | 101,387                                        | 28%            | 121,128                     | 354,601                              |
| 215.4                        | Measure B-Local Streets & Roads                                                  | 1,637,841                                             | 2,230,874                                     | 123%           | (184,866)                                      | -12%           | 2,415,740                   | 4,053,581                            |
| 215.11                       | Measure BB-Bicycle and Pedestrian Improvements                                   | 366,801                                               | 250,249                                       | 125%           | 164,230                                        | 75%            | 86,019                      | 452,820                              |
| 215.21                       | Measure BB-Paratransit                                                           | 101,587                                               | 219,557                                       | 119%           | 86,367                                         | 27%            | 133,190                     | 234,777                              |
| 210.11                       | Areasare DD Futurinist                                                           | 3,928,950                                             | 5,595,131                                     | 123%           | 570,812                                        | 12%            | 5,024,319                   | 8,953,269                            |
| a                            |                                                                                  |                                                       |                                               |                |                                                |                |                             |                                      |
| 216                          | Tidelands                                                                        | 2,568,584                                             | 597,058                                       | 77%            | 837,596                                        | 53%            | (240,538)                   | 2,328,046                            |