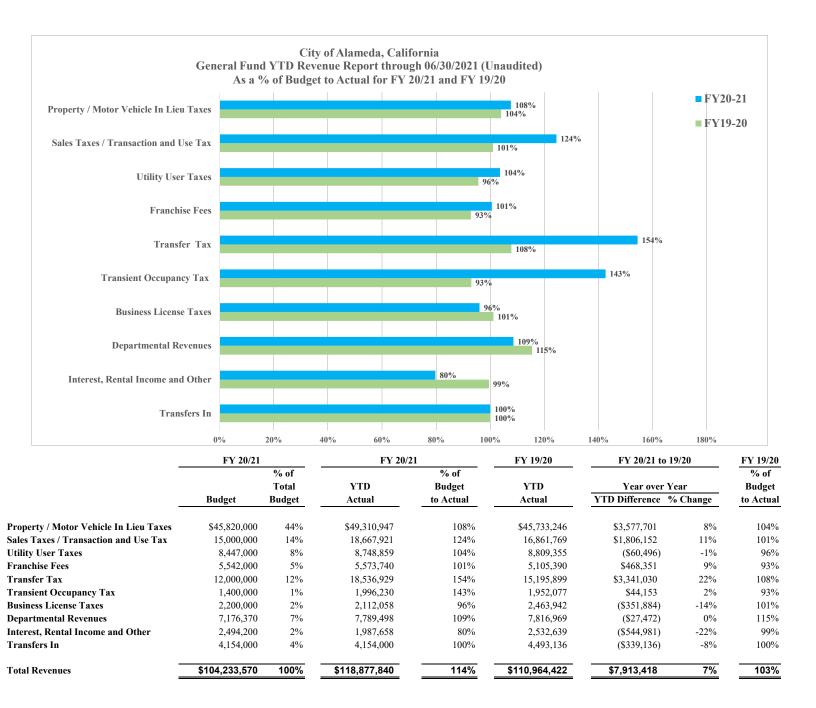

|                              |                                                                                  | Beginning Fund Balance<br>After Audit<br>July 1, 2020 | Revenues and<br>Transfers In<br>June 30, 2021 | % of<br>Budget | Expenses and<br>Transfers Out<br>June 30, 2021 | % of<br>Budget | Net Change<br>June 30, 2021 | Ending Fund Balance<br>June 30, 2021 |
|------------------------------|----------------------------------------------------------------------------------|-------------------------------------------------------|-----------------------------------------------|----------------|------------------------------------------------|----------------|-----------------------------|--------------------------------------|
| General Fun                  | i                                                                                |                                                       | oune 00, 2021                                 | Budger         | 0 and 0 0, 2021                                | Buuget         | oune 00, 2021               | 04110 000, 2021                      |
| 001                          | General Fund                                                                     | 35,551,496                                            | 118,877,840                                   | 114%           | 95,672,402                                     | 87%            | 23,205,438                  | 58,756,934                           |
| 001                          | Restricted, Committed, Nonspendable and Assigned                                 | 18,536,465                                            | -                                             |                | -                                              |                | -                           | 18,536,465                           |
|                              |                                                                                  | 54,087,961                                            | 118,877,840                                   | 114%           | 95,672,402                                     | 87%            | 23,205,438                  | 77,293,399                           |
|                              |                                                                                  |                                                       |                                               |                |                                                |                |                             |                                      |
| 115                          | Housing Authority Reimbursable                                                   | 1,976                                                 | 256                                           | N/A            | -                                              | 0%             | 256                         | 2,232                                |
| 117                          | Alameda Municipal Power (AMP) Reimbursable                                       | 4,860                                                 | 13,012,058                                    | N/A            | 12,994,031                                     | 0%             | 18,027                      | 22,887                               |
| 222                          | Cable Franchise Operation                                                        | -                                                     | -                                             | N/A            | -                                              | N/A            | -                           | -                                    |
| 801                          | Police/Fire Pension 1079                                                         | 552,243                                               | 1,886,702                                     | 100%           | 819,163                                        | 44%            | 1,067,539                   | 1,619,782                            |
| 802                          | Police/Fire Pension 1082                                                         | (1,076)                                               | 49,912                                        | 100%           | 32,512                                         | 65%            | 17,400                      | 16,324                               |
|                              | Total, General Fund                                                              | 54,645,964                                            | 133,826,768                                   | 126%           | 109,518,108                                    | 98%            | 24,308,660                  | 78,954,624                           |
| <u>Special Reve</u><br>Major | ue Funds                                                                         |                                                       |                                               |                |                                                |                |                             |                                      |
| 858                          | Base Reuse                                                                       | 20,314,705                                            | 13,850,770                                    | 105%           | 10,199,193                                     | 76%            | 3,651,577                   | 23,966,282                           |
|                              | HOMER                                                                            |                                                       |                                               |                |                                                |                |                             |                                      |
| 225                          | HOME Program                                                                     |                                                       | 520 792                                       | 1000/          | 520 792                                        | 0.00/          |                             |                                      |
| 235<br>248                   | HOME<br>HOME Repayment                                                           | - 40                                                  | 530,782<br>36,871                             | 100%<br>284%   | 530,782<br>36,766                              | 98%<br>283%    | - 105                       | - 145                                |
| 248                          | HOME Repayment                                                                   | 40                                                    | 567,653                                       | 104%           | 567,548                                        | 102%           | 105                         | 145                                  |
|                              |                                                                                  | 40                                                    | 507,055                                       | 10470          | 507,548                                        | 10270          | 105                         | 145                                  |
| Non-Major                    | r                                                                                |                                                       |                                               |                |                                                |                |                             |                                      |
| 204.5                        | CIC-HSG In-Lieu Fee                                                              | -                                                     | -                                             | N/A            | -                                              | N/A            |                             |                                      |
| 209                          | Community Development                                                            | 1,657,368                                             | 6,307,998                                     | 116%           | 6,161,943                                      | 97%            | 146,055                     | 1,803,423                            |
|                              | Library                                                                          |                                                       |                                               |                |                                                |                |                             |                                      |
| 210                          | Alameda Free Library                                                             | 4,198,854                                             | 3,782,334                                     | 81%            | 4,383,430                                      | 83%            | (601,096)                   | 3,597,758                            |
| 210.1                        | Library Memorial                                                                 | -                                                     | -                                             | N/A            | -                                              | N/A            | (001,050)                   | -                                    |
| 210.2                        | Adult Literacy                                                                   | 39,340                                                | 32,519                                        | 40%            | 41,484                                         | 68%            | (8,965)                     | 30,375                               |
|                              |                                                                                  | 4,238,194                                             | 3,814,853                                     | 80%            | 4,424,914                                      | 83%            | (610,061)                   | 3,628,133                            |
| 211                          | Gas Tax                                                                          | 1,570,740                                             | 1,758,932                                     | 85%            | 1,813,569                                      | 57%            | (54,637)                    | 1,516,103                            |
|                              |                                                                                  |                                                       |                                               | 11.50/         |                                                |                | (1.20(.000)                 | 1 4 60 000                           |
| 211.1                        | Road Maintenance and Rehabilitation Account (SB1)                                | 2,554,988                                             | 1,495,868                                     | 115%           | 2,881,868                                      | 93%            | (1,386,000)                 | 1,168,988                            |
| 212                          | Traffic Congestion Relief                                                        |                                                       | -                                             | N/A            | -                                              | N/A            |                             |                                      |
| 219                          | Asset Seizure/Traffic Safety                                                     | 41,004                                                | 2,831                                         | 283%           | 28,046                                         | 90%            | (25,215)                    | 15,789                               |
|                              | County Manuel D/DD                                                               |                                                       |                                               |                |                                                |                |                             |                                      |
| 215                          | County Measure B/BB<br>County Measure B                                          | 238,282                                               | 8,193                                         | N/A            | -                                              | N/A            | 8,193                       | 246,475                              |
| 215                          | Measure B-Local Streets & Roads                                                  | 826,867                                               | 2,356,710                                     | 124%           | -<br>184,694                                   | 10%            | 2,172,016                   | 2,998,883                            |
| 215.1                        | Measure B-Local Streets & Roads<br>Measure B-Bicycle and Pedestrian Improvements | 524,098                                               | 2,556,710                                     | 124%           | 219,000                                        | 74%            | 88,033                      | 2,998,885                            |
| 215.2                        | Measure B-Paratransit                                                            | 233,473                                               | 222,515                                       | 123%           | 101,387                                        | 28%            | 121,128                     | 354,601                              |
| 215.4                        | Measure B-Local Streets & Roads                                                  | 1,637,841                                             | 2,230,874                                     | 123%           | (184,866)                                      | -12%           | 2,415,740                   | 4,053,581                            |
| 215.11                       | Measure BB-Bicycle and Pedestrian Improvements                                   | 366,801                                               | 250,249                                       | 125%           | 164,230                                        | 75%            | 86,019                      | 452,820                              |
| 215.21                       | Measure BB-Paratransit                                                           | 101,587                                               | 219,557                                       | 119%           | 86,367                                         | 27%            | 133,190                     | 234,777                              |
| 210.11                       | Areasare DD Futurinist                                                           | 3,928,950                                             | 5,595,131                                     | 123%           | 570,812                                        | 12%            | 5,024,319                   | 8,953,269                            |
| a                            |                                                                                  |                                                       |                                               |                |                                                |                |                             |                                      |
| 216                          | Tidelands                                                                        | 2,568,584                                             | 597,058                                       | 77%            | 837,596                                        | 53%            | (240,538)                   | 2,328,046                            |