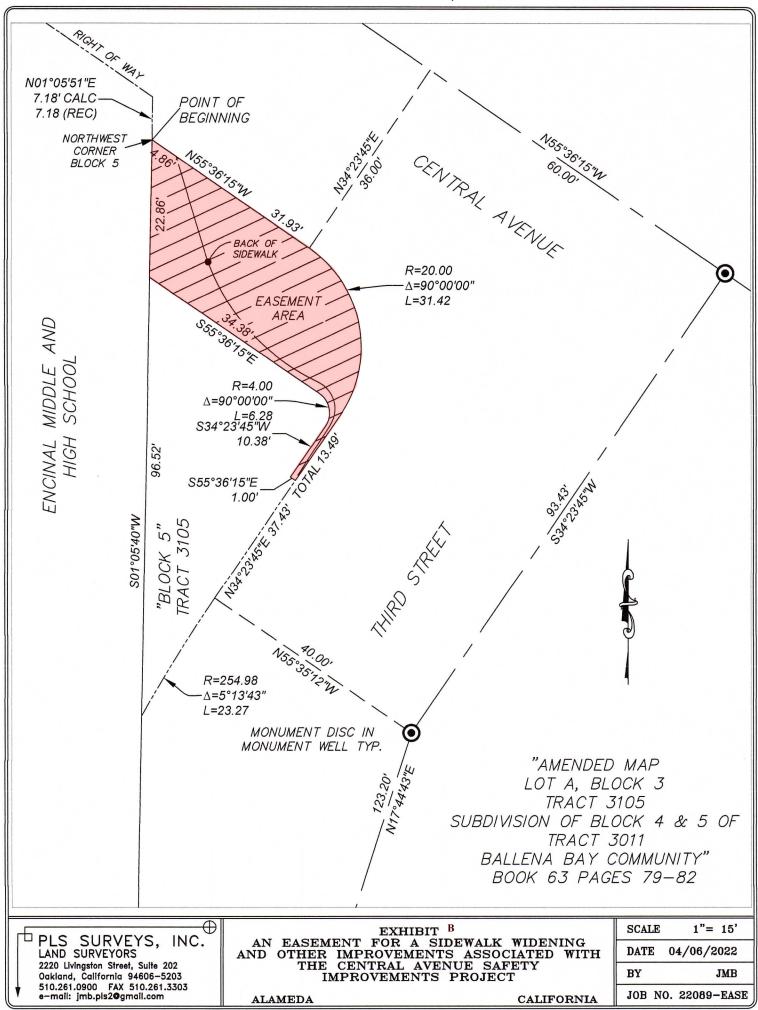

## **EXHIBIT "A"**

## LEGAL DESCRIPTION

REAL PROPERTY IN THE CITY OF ALAMEDA, COUNTY OF ALAMEDA, STATE OF CALIFORNIA.

AN EASEMENT OVER A PORTION OF BLOCK 5 AS SHOWN ON THE "AMENDED MAP LOT A, BLOCK 3 TRACT 3105 SUBDIVISION OF BLOCKS 4 & 5 OF TRACT 3011 BALLENA BAY COMMUNITY" BOOK 63 PAGES 79 THROUGH 82 ALAMEDA COUNTY RECORDS DESCRIBED AS FOLLOWS:

BEGINNING AT THE NORTHWEST CORNER OF SAID PARCEL "BLOCK 5" THENCE ALONG THE WESTERN LINE OF "BLOCK 5" SOUTH 01°05'40" WEST 22.86 FEET; THENCE LEAVING SAID WESTERN LINE SOUTH 55° 36' 15" EAST TO A TANGENT CURV TO THE RIGHT WITH A RADIUS OF 4.00 FEET, A CENTRAL ANGLE OF 90° 00'00" AND AN ARC LENGTH OF 6.28 FEET; THENCE SOUTH 34° 23' 45" 10.38 FEET; THENCE SOUTH 55° 36' 15" EAST 1.00 FOOT TO THE EASTERN LINE OD "BLOCK 5"; THENCE ALONG THE EASTERN AND NORTHERN LINES OF "BLOCK 5" NORTH 34° 23' 45" EAST 13.49 FEET; THENCE ALONG A TANGENT CURVE TO THE LEFT WITH A RADIUS OF 20.00 FEET, A CENTRAL ANGLE OF 90° 00'00" AND AN ARC LENGTH OF 31.42 FEET, THENCE NORTH 55° 36' 15" WEST 31.93 FEET TO THE POINT OF BEGINNING.

CONTAINING 804.2 SQ. FT.

END OF DESRIPTION