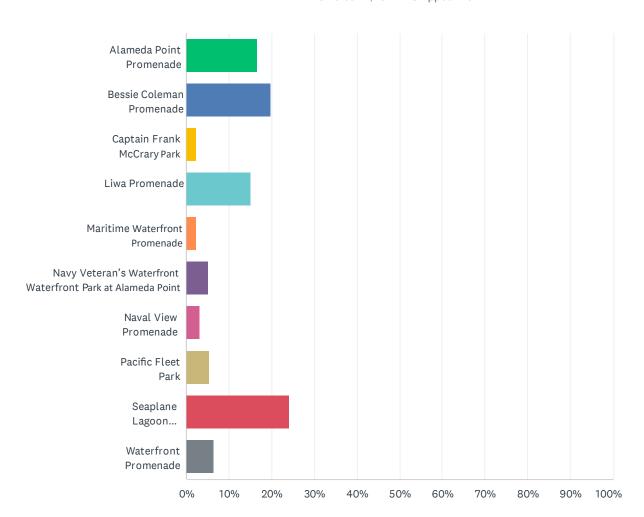

## Q3 Name Ideas for Alameda Point Waterfront Park

## Top 10 Park Name Survey

| ANSWER CHOICES                                                                                                  | RESPONSES |       |
|-----------------------------------------------------------------------------------------------------------------|-----------|-------|
| Alameda Point Promenade                                                                                         | 16.55%    | 191   |
| Bessie Coleman Promenade(The first African-American woman and Native American to hold a pilot's license)        | 19.76%    | 228   |
| Captain Frank McCrary Waterfront Park (Served as the first Commanding Officer of the Naval Air Station Alameda) | 2.34%     | 27    |
| Liwa Promenade ( The word "water" in the Coast Miwok language)                                                  | 15.08%    | 174   |
| Maritime Waterfront Promenade                                                                                   | 2.34%     | 27    |
| Navy Veteran's Waterfront Park at Alameda Point                                                                 | 5.03%     | 58    |
| Naval View Promenade                                                                                            | 3.12%     | 36    |
| Pacific Fleet Park                                                                                              | 5.37%     | 62    |
| Seaplane Lagoon Promenade                                                                                       | 24.09%    | 278   |
| Waterfront Promenade                                                                                            | 6.33%     | 73    |
| TOTAL                                                                                                           |           | 1,154 |