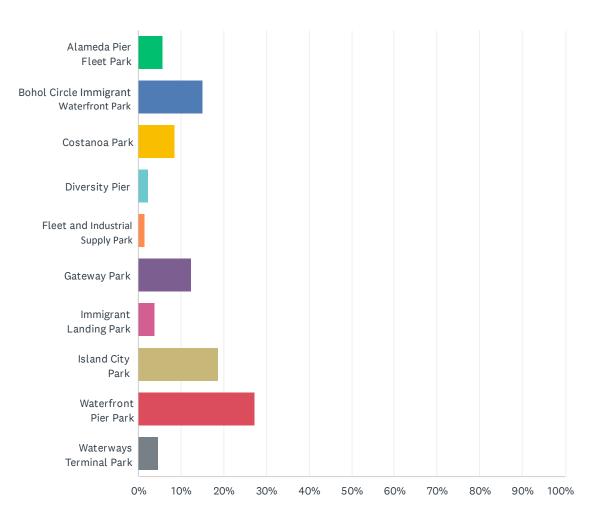

## Top 10 Park Name Survey

| ANSWER CHOICES                                                                                       | RESPONSES |       |
|------------------------------------------------------------------------------------------------------|-----------|-------|
| Alameda Pier Fleet Park                                                                              | 5.65%     | 68    |
| Bohol Circle Immigrant Waterfront Park (Bohol Circle is an Alameda Filipino-American social society) | 15.05%    | 181   |
| Costanoa Park                                                                                        | 8.56%     | 103   |
| Diversity Pier                                                                                       | 2.33%     | 28    |
| Fleet and Industrial Supply Park                                                                     | 1.50%     | 18    |
| Gateway Park                                                                                         | 12.39%    | 149   |
| Immigrant Landing Park                                                                               | 3.91%     | 47    |
| Island City Park                                                                                     | 18.70%    | 225   |
| Waterfront Pier Park                                                                                 | 27.27%    | 328   |
| Waterways Terminal Park                                                                              | 4.66%     | 56    |
| TOTAL                                                                                                |           | 1,203 |