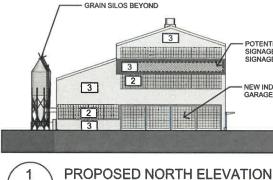

F. Clay Fry Architect Inc. 1164 Crescenta Court Lafayette, CA 94549 925-765-2876 clayfry@studiofcf.com

CLEMENT AVENUE ALAMEDA, CALIFORNIA

BLDG

AUGUST 09, 2022 CITY SUBMITTAL

NORTH **ELEVATION** 

POST DEMOLITION OF BLDG. 20

3 (E) METAL SIDING TO REMAIN. REPAIR AND RE-PAINT GREY AS APPROVED BY HAB. REPLACE DAMAGED OR MISSING SIDING

> SILVER GALVANIZED METAL PAINT RUSTOLEUM OR EQUAL

FLAT BLACK RUSTOLEUM OR EQUAL

SCALE: 1" = 30'-0"

EXISTING WINDOWS DISCOVERED DURING DEMOLITION

TO REMAIN AND BE REFURBISHED

REMOVE SIDING AND WINDOWS TO ALLOW FOR NEW OPENINGS PREVIOUSLY COVERED **BY BUILDING 20** 

SCALE: 1" = 30'-0"

**IMAGERY FROM MASTER PLAN** 

**ROLL UP DOOR IMAGE** 

PRE - DEMOLITION OF BLDG. 20

**EXISTING NORTH ELEVATION** 

(E) INDUSTRIAL SASH WINDOWS TO REMAIN. REPAIR, RE-GLAZE AND REPAINT AS REQUIRED.

RUSTOLEUM OR EQUAL

TO MATCH EXISTING PROFILE.