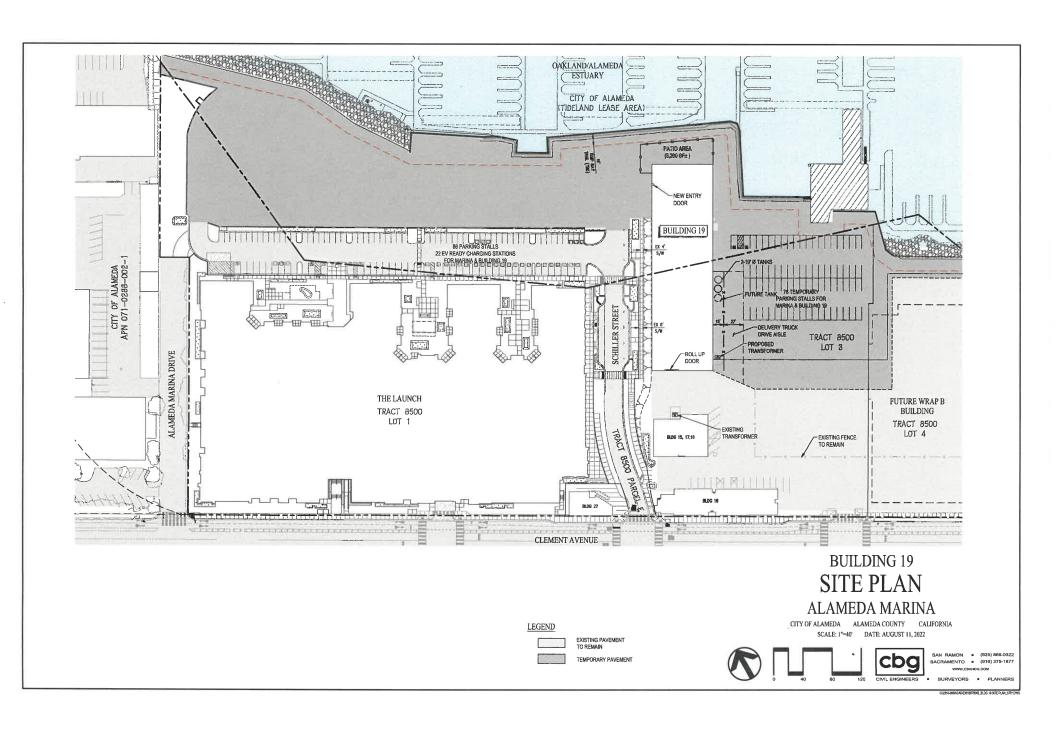

BLDG 19

AUGUST 09, 2022 CITY SUBMITTAL

SITE PLAN BLDG PHOTOS

A1.0

INTERIOR: CRANE AND STRUCTURE TO REMAIN

SOUTH EAST CORNER

SOUTH ELEVATION

AERIAL (2018)

F. Clay Fry Architect Inc. 1164 Crescenta Court Lafayette, CA 94549 925-765-2876 clayfry@studiofcf.com

BLDG 19
CLEMENT AVENUE
ALAMEDA, CALIFORNIA

AUGUST 09, 2022 CITY SUBMITTAL

2ND FLOOR SPACE PLAN

FLAT BLACK

EXISTING WINDOWS DISCOVERED DURING DEMOLITION

TO REMAIN AND BE REFURBISHED

REMOVE SIDING AND WINDOWS TO ALLOW FOR NEW OPENINGS PREVIOUSLY COVERED **BY BUILDING 20** 

SCALE: 1" = 30'-0"

**IMAGERY FROM MASTER PLAN** 

**ROLL UP DOOR IMAGE** 

PRE - DEMOLITION OF BLDG. 20

**EXISTING NORTH ELEVATION** 

(E) INDUSTRIAL SASH WINDOWS TO REMAIN. REPAIR, RE-GLAZE AND REPAINT AS REQUIRED.

RUSTOLEUM OR EQUAL

TO MATCH EXISTING PROFILE.

F. Clay Fry Architect Inc. 1164 Crescenta Court Lafayette, CA 94549 925-765-2876 clayfry@studiofcf.com

CLEMENT AVENUE ALAMEDA, CALIFORNIA

BLDG

AUGUST 09, 2022 CITY SUBMITTAL

NORTH **ELEVATION** 

POST DEMOLITION OF BLDG. 20