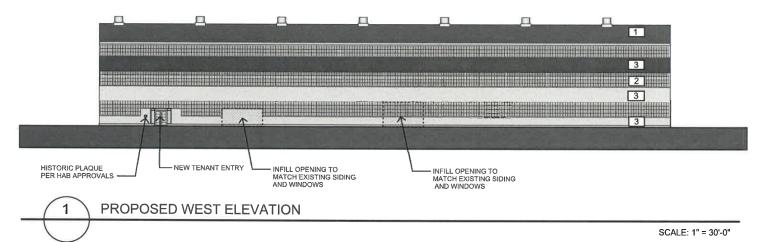

A3.1

AUGUST 09, 2022 CITY SUBMITTAL

WEST ELEVATION

A3.0

1 (E) ROOF TO BE RE-ROOFED

(E) INDUSTRIAL SASH
WINDOWS TO REMAIN.
REPAIR, RE-GLAZE AND
REPAINT AS REQUIRED.

FLAT BLACK RUSTOLEUM OR EQUAL

(E) METAL SIDING TO REMAIN. REPAIR AND RE-PAINT GREY AS APPROVED BY HAB. REPLACE DAMAGED OR MISSING SIDING TO MATCH EXISTING PROFILE.

> SILVER GALVANIZED METAL PAINT RUSTOLEUM OR EQUAL

> FLAT BLACK RUSTOLEUM OR EQUAL

(E) INDUSTRIAL SASH

WINDOWS TO REMAIN.

REPAIR, RE-GLAZE AND

REPAINT AS REQUIRED.

RUSTOLEUM OR EQUAL

APPROVED BY HAB. REPLACE DAMAGED OR MISSING SIDING

TO MATCH EXISTING PROFILE.

SILVER GALVANIZED METAL PAINT

FLAT BLACK

RUSTOLEUM OR EQUAL

RUSTOLEUM OR EQUAL

FLAT BLACK

STUDIO

AUGUST 09, 2022 CITY SUBMITTAL