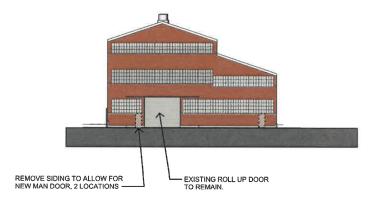

> SILVER GALVANIZED METAL PAINT RUSTOLEUM OR EQUAL

> FLAT BLACK RUSTOLEUM OR EQUAL

(E) MAN DOOR TO BE REMOVED TYPICAL OF THREE

NEW SIDING

TO MATCH EXISTING

TO INFILL MAN DOOR

AUGUST 09, 2022 CITY SUBMITTAL

CLEMENT AVENUE ALAMEDA, CALIFORNIA