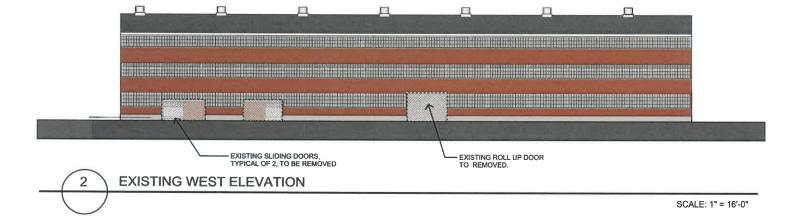

EXISTING WINDOWS DISCOVERED DURING DEMOLITION

TO REMAIN AND BE REFURBISHED

REMOVE SIDING AND WINDOWS TO ALLOW FOR NEW OPENINGS PREVIOUSLY COVERED **BY BUILDING 20** 

SCALE: 1" = 30'-0"

**IMAGERY FROM MASTER PLAN** 

**ROLL UP DOOR IMAGE** 

PRE - DEMOLITION OF BLDG. 20

**EXISTING NORTH ELEVATION** 

(E) INDUSTRIAL SASH WINDOWS TO REMAIN. REPAIR, RE-GLAZE AND REPAINT AS REQUIRED.

RUSTOLEUM OR EQUAL

TO MATCH EXISTING PROFILE.