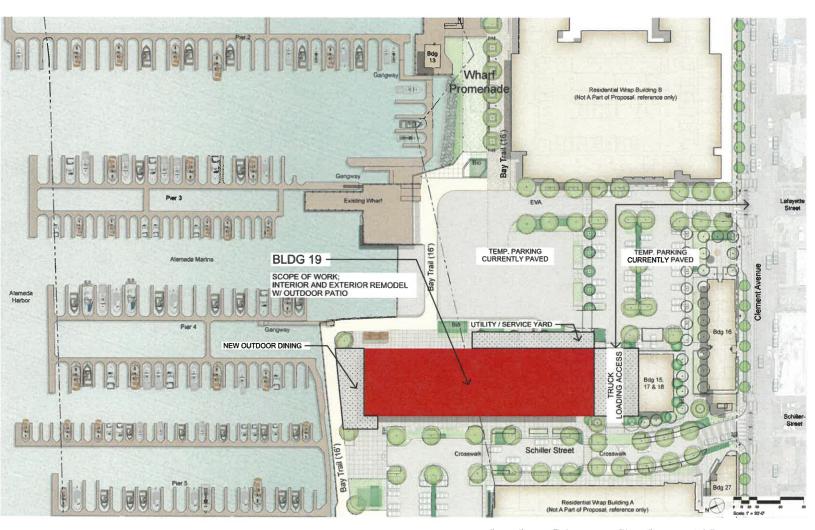

F. Clay Fry Architect Inc. 1164 Crescenta Court Lafayette, CA 94549 925-765-2876 clayfry@studiofcf.com

AUGUST 09, 2022 CITY SUBMITTAL

COMMERCIAL CORE

**BLDG 19** 

Open Space Enlargement Plan: Commercial Core

F. Clay Fry Architect Inc. 1164 Crescenta Court Lafayette, CA 94549 925-765-2876 clayfry@studiofcf.com

EXISTING AERIAL

1ST FLOOR SPACE PLAN

SCALE: 1" = 30'-0"

F. Clay Fry Architect Inc. 1164 Crescenta Court Lafayette, CA 94549 925-765-2876 clayfry@studiofcf.com