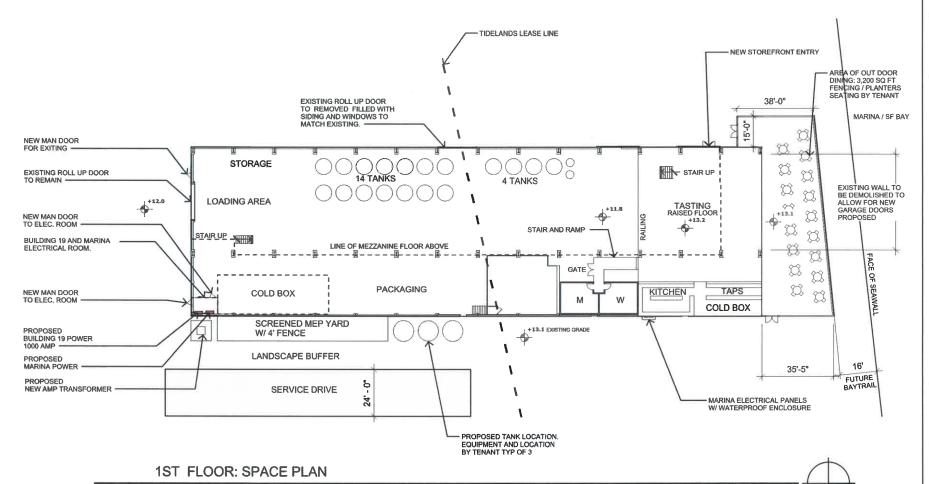

19

BLDG

EAST **ELEVATION** 

**EXISTING EAST ELEVATION** 

口

- TRANSFORMER

4' FENCE W/ LANDSCAPE

PROPOSED EAST ELEVATION