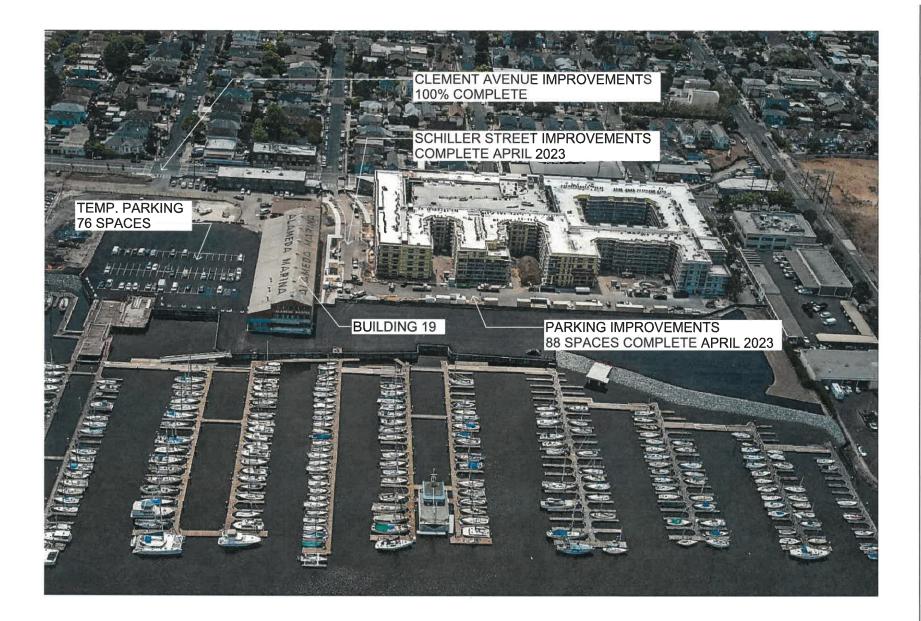

F. Clay Fry Architect Inc. 1164 Crescenta Court Lafayette, CA 94549 925-765-2876 clayfry@studiofcf.com

EXISTING AERIAL

1ST FLOOR SPACE PLAN

SCALE: 1" = 30'-0"

F. Clay Fry Architect Inc. 1164 Crescenta Court Lafayette, CA 94549 925-765-2876 clayfry@studiofcf.com