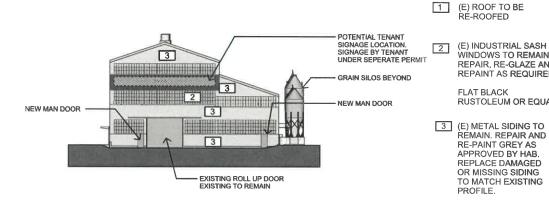

3 (E) METAL SIDING TO REMAIN. REPAIR AND RE-PAINT GREY AS APPROVED BY HAB. REPLACE DAMAGED OR MISSING SIDING

> SILVER GALVANIZED METAL PAINT RUSTOLEUM OR EQUAL

FLAT BLACK RUSTOLEUM OR EQUAL

SCALE: 1" = 30'-0"

**ROLL UP DOOR IMAGE** 

PRE - DEMOLITION OF BLDG. 20

**EXISTING NORTH ELEVATION** 

(E) INDUSTRIAL SASH WINDOWS TO REMAIN. REPAIR, RE-GLAZE AND REPAINT AS REQUIRED.

RUSTOLEUM OR EQUAL

TO MATCH EXISTING PROFILE.