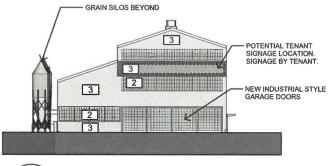

F. Clay Fry Architect Inc. 1164 Crescenta Court Lafayette, CA 94549 925-765-2876 clayfry@studiofcf.com

CLEMENT AVENUE ALAMEDA, CALIFORNIA

BLDG

AUGUST 09, 2022 CITY SUBMITTAL

NORTH **ELEVATION** 

POST DEMOLITION OF BLDG. 20

3 (E) METAL SIDING TO REMAIN. REPAIR AND RE-PAINT GREY AS APPROVED BY HAB. REPLACE DAMAGED OR MISSING SIDING

> SILVER GALVANIZED METAL PAINT RUSTOLEUM OR EQUAL

FLAT BLACK RUSTOLEUM OR EQUAL

SCALE: 1" = 30'-0"

EXISTING WINDOWS DISCOVERED DURING DEMOLITION

TO REMAIN AND BE REFURBISHED

REMOVE SIDING AND WINDOWS TO ALLOW FOR NEW OPENINGS PREVIOUSLY COVERED **BY BUILDING 20** 

SCALE: 1" = 30'-0"

**IMAGERY FROM MASTER PLAN** 

**ROLL UP DOOR IMAGE** 

PRE - DEMOLITION OF BLDG. 20

**EXISTING NORTH ELEVATION** 

(E) INDUSTRIAL SASH WINDOWS TO REMAIN. REPAIR, RE-GLAZE AND REPAINT AS REQUIRED.

RUSTOLEUM OR EQUAL

TO MATCH EXISTING PROFILE.