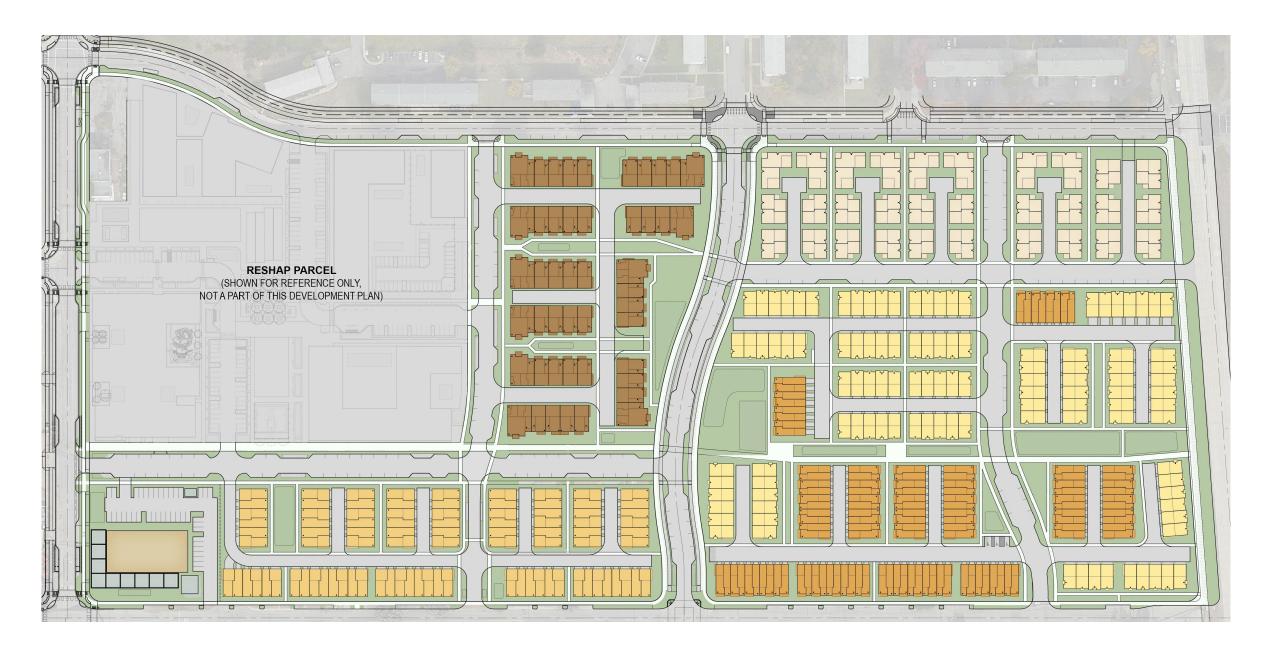

## THE TEAM

## **Catellus Development Corporation**

- Catellus is a national leader in transformational land development with a track record for solving complex redevelopment challenges
- Actively developing in Alameda for over 20 years
- Completed over \$250 million of infrastructure improvements between Bayport and Alameda Landing
- WE KNOW YOUR DIRT!

## **Brookfield Properties**

- Brookfield is a fully integrated, global real estate company that provides industry-leading portfolio
  management and development capabilities across a broad range of real estate investment strategies
  including residential, office, mixed-use, hospitality and multifamily
- Extensive experience, operating expertise, financial strength and capital discipline
- Places incredible value on the insights