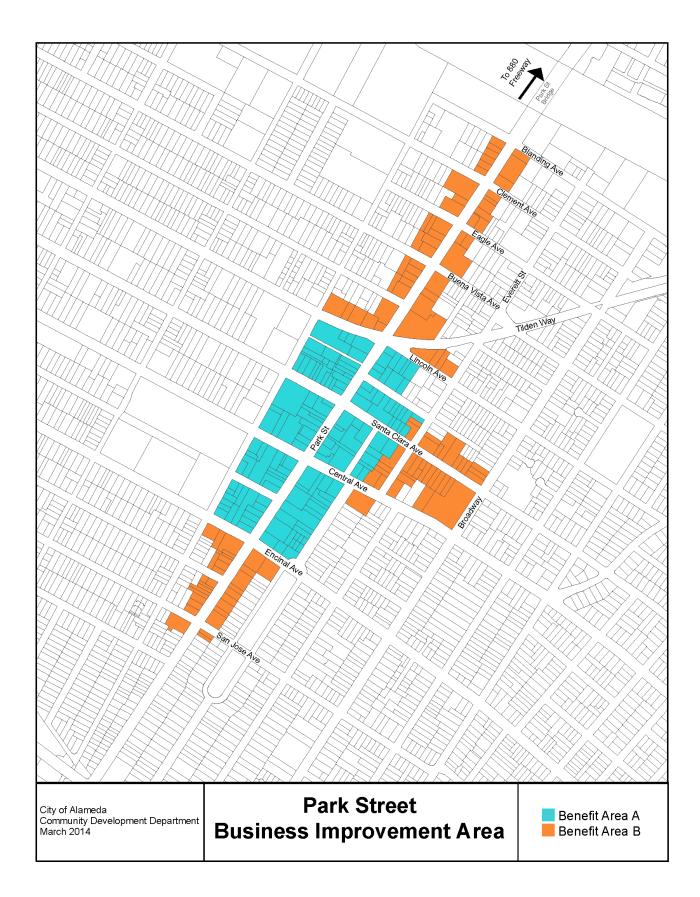

### List of Addresses Within BIA Boundaries

# <u>Benefit Area A</u>

Addresses Added 2014

| Street                 | Address Range       | BIA District   |
|------------------------|---------------------|----------------|
| Atlantic Avenue        | 700-790 even only   | Webster Street |
| Fifth Street           | 2600-2700 even only | Webster Street |
| Mariner Square Loop    | 2201-2227 odd only  | Webster Street |
| Willie Stargell Avenue | 501-555 odd only    | Webster Street |

# Original BIA Addresses

| 1200-2399 odd/even  | Park Street                                                                                                                                                                                                                                                                                                                                                                                                                                            |
|---------------------|--------------------------------------------------------------------------------------------------------------------------------------------------------------------------------------------------------------------------------------------------------------------------------------------------------------------------------------------------------------------------------------------------------------------------------------------------------|
| 616-750 odd/even    | Webster Street                                                                                                                                                                                                                                                                                                                                                                                                                                         |
| 630-736 odd/even    | Webster Street                                                                                                                                                                                                                                                                                                                                                                                                                                         |
| 2300-2499 odd/even  | Park Street                                                                                                                                                                                                                                                                                                                                                                                                                                            |
| 633-707 odd/even    | Webster Street                                                                                                                                                                                                                                                                                                                                                                                                                                         |
| 2300-2499 odd/even  | Park Street                                                                                                                                                                                                                                                                                                                                                                                                                                            |
| 629-728 odd/even    | Webster Street                                                                                                                                                                                                                                                                                                                                                                                                                                         |
| 627-726 odd/even    | Webster Street                                                                                                                                                                                                                                                                                                                                                                                                                                         |
| 1300-1599 even only | Park Street                                                                                                                                                                                                                                                                                                                                                                                                                                            |
| 626-730 odd/even    | Webster Street                                                                                                                                                                                                                                                                                                                                                                                                                                         |
| 1300-1399 odd only  | Park Street                                                                                                                                                                                                                                                                                                                                                                                                                                            |
| 1400-1499 odd/even  | Park Street                                                                                                                                                                                                                                                                                                                                                                                                                                            |
| 1252-1599 odd/even  | Park Street                                                                                                                                                                                                                                                                                                                                                                                                                                            |
| 700-720 odd/even    | Webster Street                                                                                                                                                                                                                                                                                                                                                                                                                                         |
| 2300-2499 odd/even  | Park Street                                                                                                                                                                                                                                                                                                                                                                                                                                            |
| 634-725 odd/even    | Webster Street                                                                                                                                                                                                                                                                                                                                                                                                                                         |
| 2300-2399 odd/even  | Park Street                                                                                                                                                                                                                                                                                                                                                                                                                                            |
| 2400-2499 odd/even  | Park Street                                                                                                                                                                                                                                                                                                                                                                                                                                            |
| 1345-1999 odd/even  | Webster Street                                                                                                                                                                                                                                                                                                                                                                                                                                         |
|                     | 616-750 odd/even   630-736 odd/even   2300-2499 odd/even   633-707 odd/even   633-707 odd/even   633-707 odd/even   633-707 odd/even   633-707 odd/even   633-707 odd/even   629-728 odd/even   627-726 odd/even   1300-1599 even only   626-730 odd/even   1300-1399 odd only   1400-1499 odd/even   1252-1599 odd/even   2300-2499 odd/even   2300-2499 odd/even   2300-2499 odd/even   2300-2399 odd/even   2300-2399 odd/even   2400-2499 odd/even |

#### Benefit Area B

| Broadway         | 1400-1509 odd only             | Park Street |
|------------------|--------------------------------|-------------|
| Central Ave.     | 2501, 2521                     | Park Street |
| Everett St.      | 1400-1519 odd/even             | Park Street |
| Park Street      | 1125, 1198, 1600-1999 odd/even | Park Street |
| Lincoln Ave.     | 2267-2499 odd/even             | Park Street |
| Santa Clara Ave. | 2500-2599 odd/even             | Park Street |