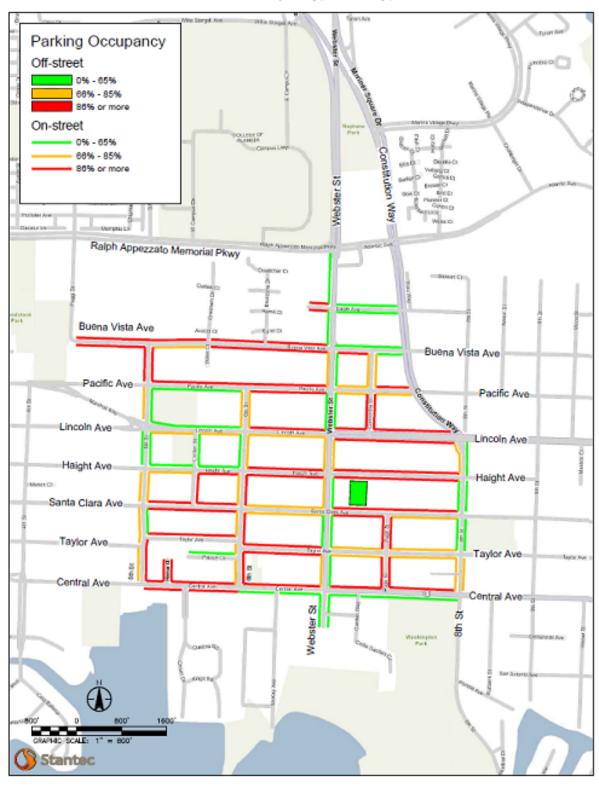

Webster Street Area - Peak Hour Occupancy, Tuesday, 12 to 1 PM (Mid-day)

Exhibit 4.15. Parking Occupancy Map, Webster Street, Tuesday, Evening

Webster Street Area - Peak Hour Occupancy, Tuesday, 4 to 8 PM