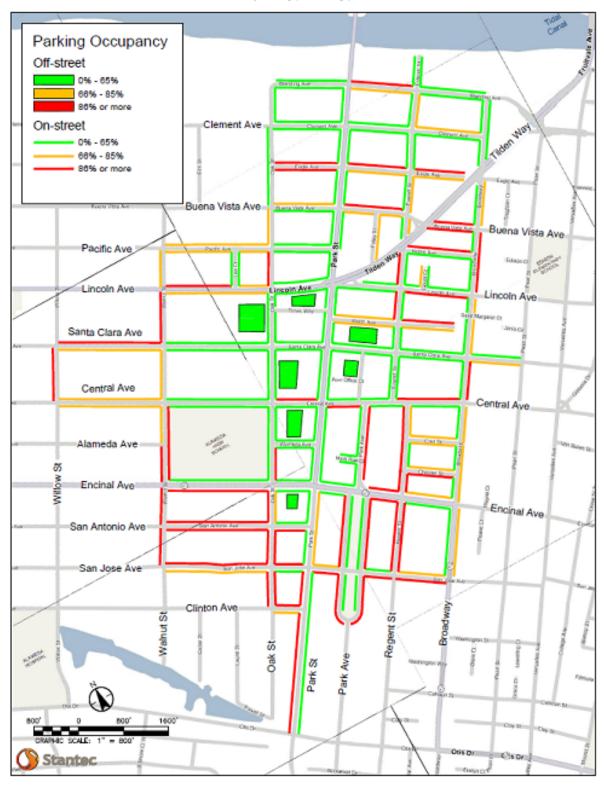

Exhibit 4.5. Parking Occupancy Map, Park Street, Wednesday, Mid-day

Park Street Area - Peak Hour Occupancy, Wednesday, 12 to 1 PM (Mid-day)

Exhibit 4.6. Parking Occupancy Map, Park Street, Wednesday, Evening