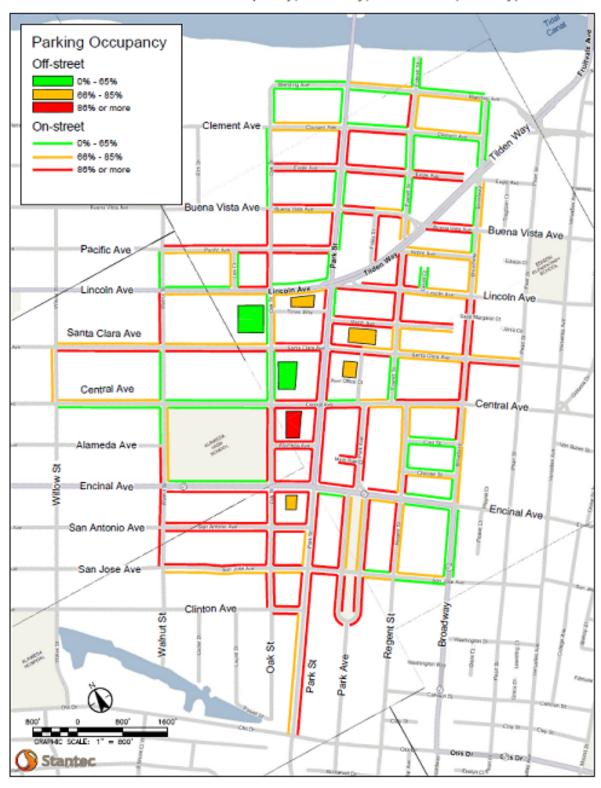

Exhibit 4.3. Parking Occupancy Map, Park Street, Tuesday, Evening

Park Street Area - Peak Hour Occupancy, Tuesday, 4 to 8 PM

Exhibit 4.4. Parking Occupancy Map, Park Street, Wednesday, Morning

Park Street Area - Peak Hour Occupancy, Wednesday, 7 to 9 AM