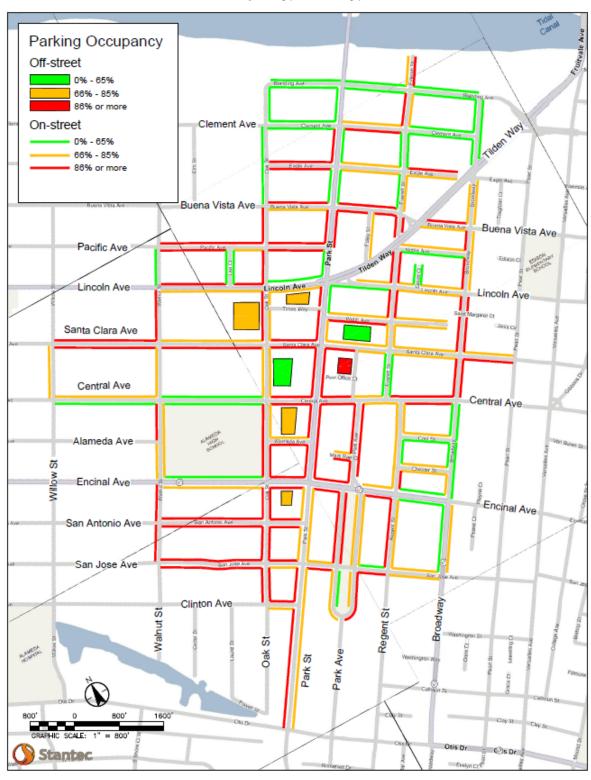

Exhibit 4.3. Parking Occupancy Map, Park Street, Tuesday, Evening

Park Street Area - Peak Hour Occupancy, Tuesday, 4 to 8 PM

Exhibit 4.4. Parking Occupancy Map, Park Street, Wednesday, Morning

Park Street Area - Peak Hour Occupancy, Wednesday, 7 to 9 AM

Exhibit 4.5. Parking Occupancy Map, Park Street, Wednesday, Mid-day

Park Street Area - Peak Hour Occupancy, Wednesday, 12 to 1 PM (Mid-day)

Exhibit 4.6. Parking Occupancy Map, Park Street, Wednesday, Evening