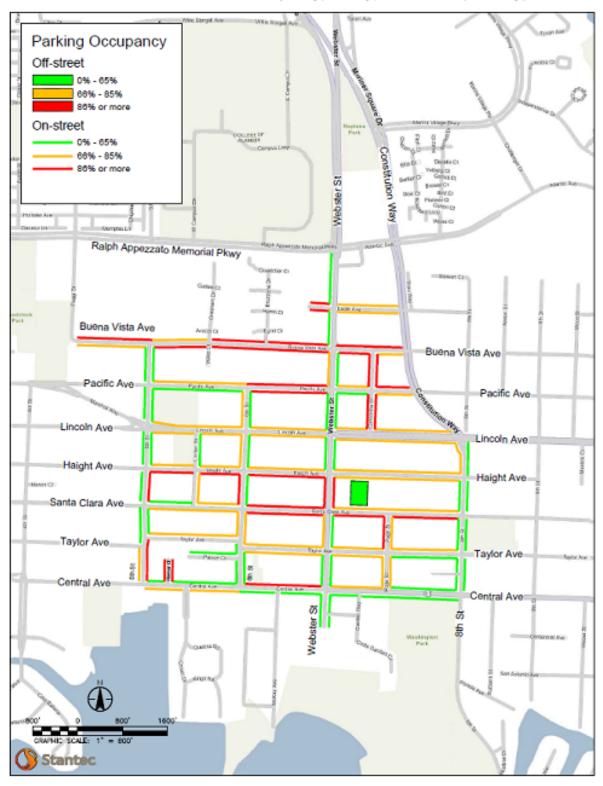

# Exhibit 4.18. Parking Occupancy Map, Webster Street, Wednesday, Evening

Webster Street Area - Peak Hour Occupancy, Wednesday, 4 to 8 PM