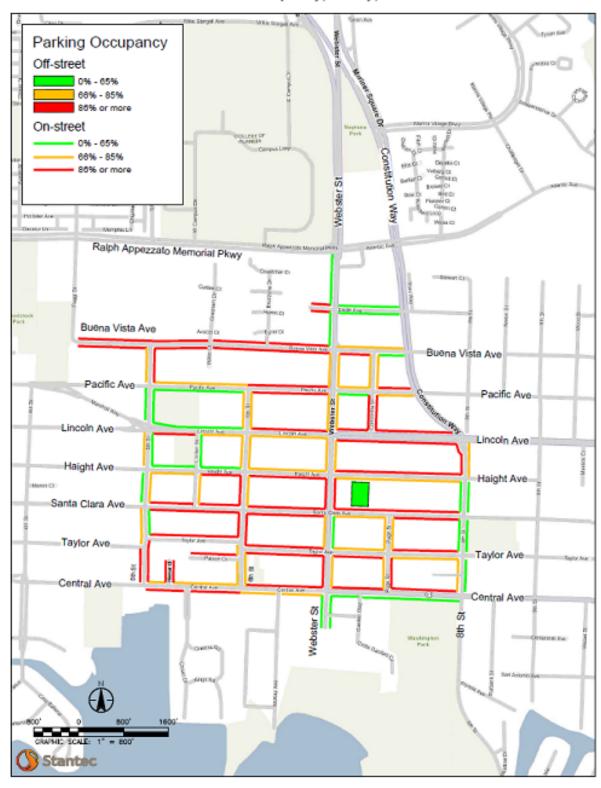

# Exhibit 4.19. Parking Occupancy Map, Webster Street, Friday, Morning

Webster Street Area - Peak Hour Occupancy, Friday, 7 to 9 AM