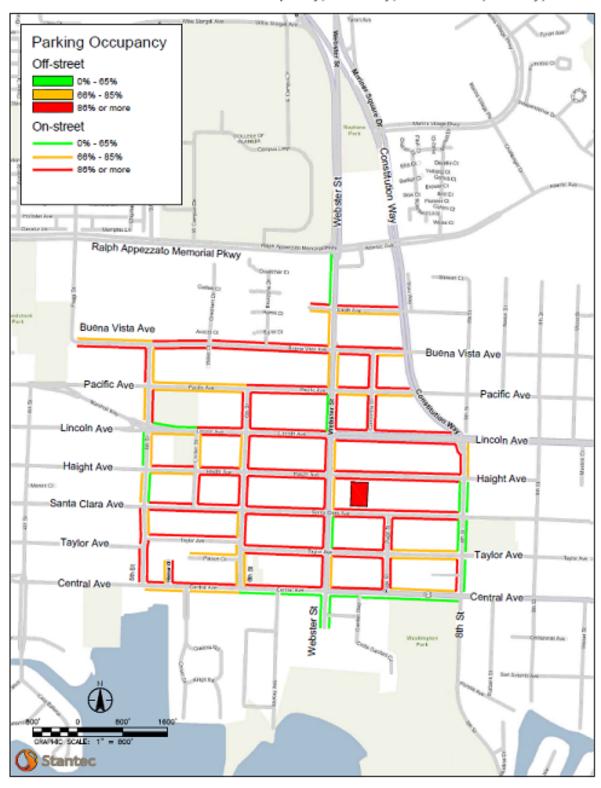

Exhibit 4.16. Parking Occupancy Map, Webster Street, Wednesday, Morning

Webster Street Area - Peak Hour Occupancy, Wednesday, 7 to 9 AM

Exhibit 4.17. Parking Occupancy Map, Webster Street, Wednesday, Mid-day

Webster Street Area - Peak Hour Occupancy, Wednesday, 12 to 1 PM (Mid-day)