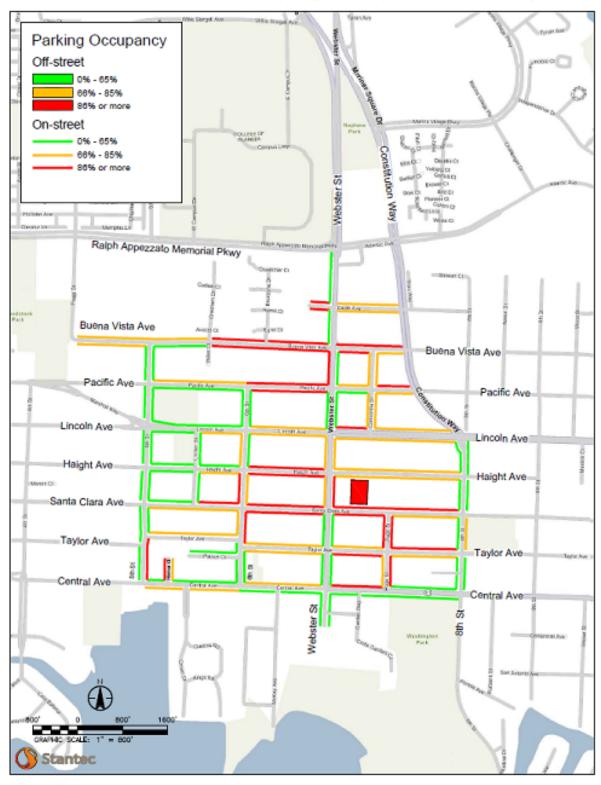

Webster Street Area - Peak Hour Occupancy, Tuesday, 12 to 1 PM (Mid-day)

Exhibit 4.15. Parking Occupancy Map, Webster Street, Tuesday, Evening

Webster Street Area - Peak Hour Occupancy, Tuesday, 4 to 8 PM