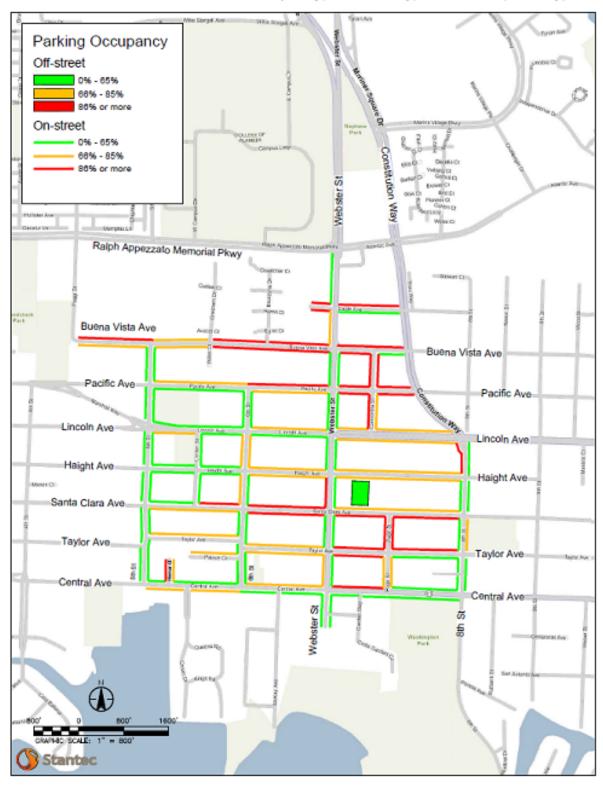

Park Street Area - Peak Hour Occupancy, Saturday, 4 to 8 PM

Exhibit 4.13. Parking Occupancy Map, Webster Street, Tuesday, Morning

Webster Street Area - Peak Hour Occupancy, Tuesday, 7 to 9 AM

Exhibit 4.14. Parking Occupancy Map, Webster Street, Tuesday, Mid-day

Webster Street Area - Peak Hour Occupancy, Tuesday, 12 to 1 PM (Mid-day)

Exhibit 4.15. Parking Occupancy Map, Webster Street, Tuesday, Evening

Webster Street Area - Peak Hour Occupancy, Tuesday, 4 to 8 PM