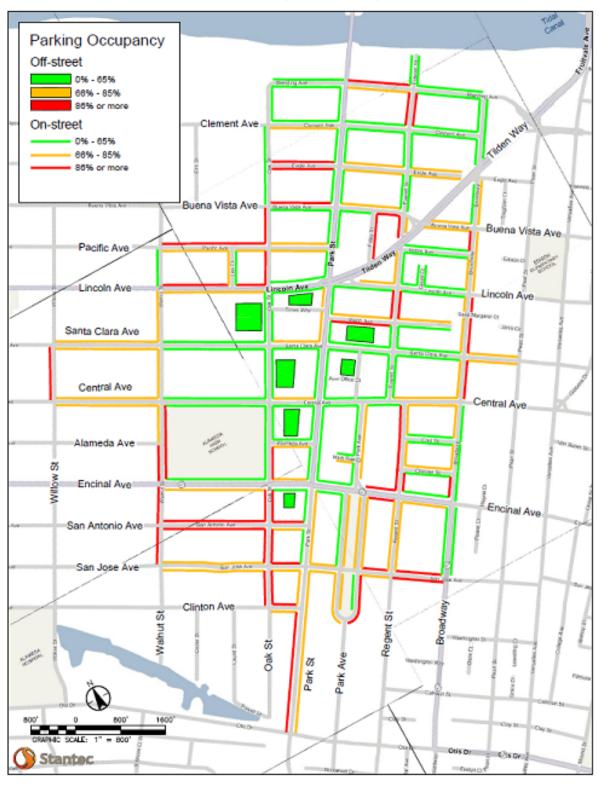

Exhibit 4.5. Parking Occupancy Map, Park Street, Wednesday, Mid-day

Park Street Area - Peak Hour Occupancy, Wednesday, 12 to 1 PM (Mid-day)

Exhibit 4.6. Parking Occupancy Map, Park Street, Wednesday, Evening

Park Street Area - Peak Hour Occupancy, Wednesday, 4 to 8 PM

Exhibit 4.7. Parking Occupancy Map, Park Street, Friday, Morning

Park Street Area - Peak Hour Occupancy, Friday, 7 to 9 AM

Exhibit 4.8. Parking Occupancy Map, Park Street, Friday, Mid-day