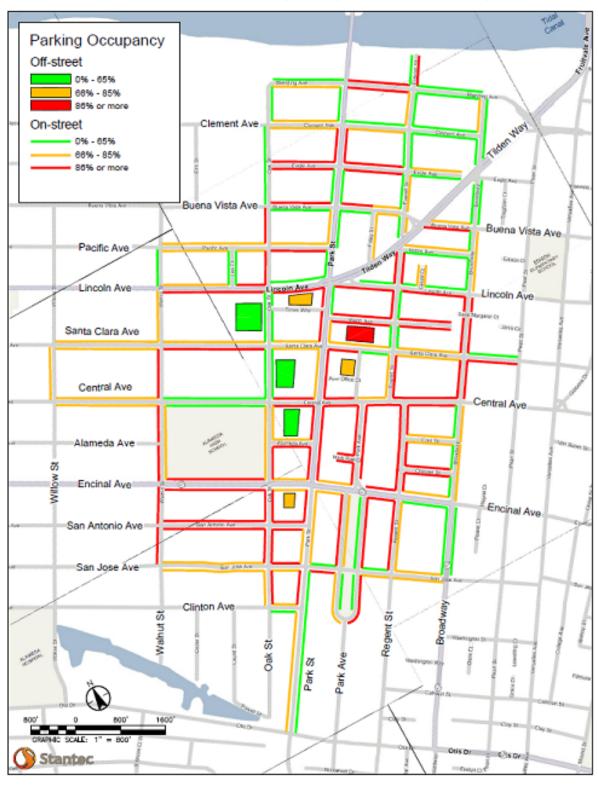

Park Street Area - Peak Hour Occupancy, Wednesday, 4 to 8 PM

Exhibit 4.7. Parking Occupancy Map, Park Street, Friday, Morning

Park Street Area - Peak Hour Occupancy, Friday, 7 to 9 AM

Exhibit 4.8. Parking Occupancy Map, Park Street, Friday, Mid-day