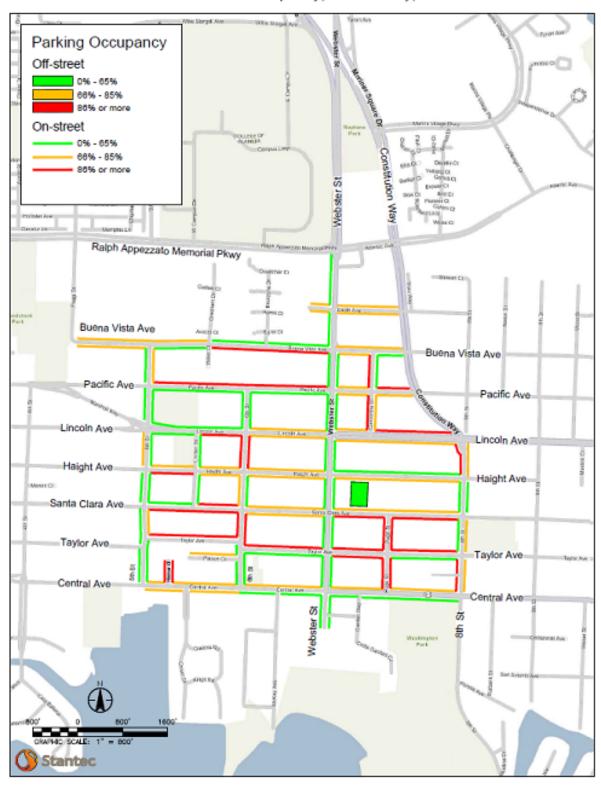

Exhibit 4.16. Parking Occupancy Map, Webster Street, Wednesday, Morning

Webster Street Area - Peak Hour Occupancy, Wednesday, 7 to 9 AM

Exhibit 4.17. Parking Occupancy Map, Webster Street, Wednesday, Mid-day