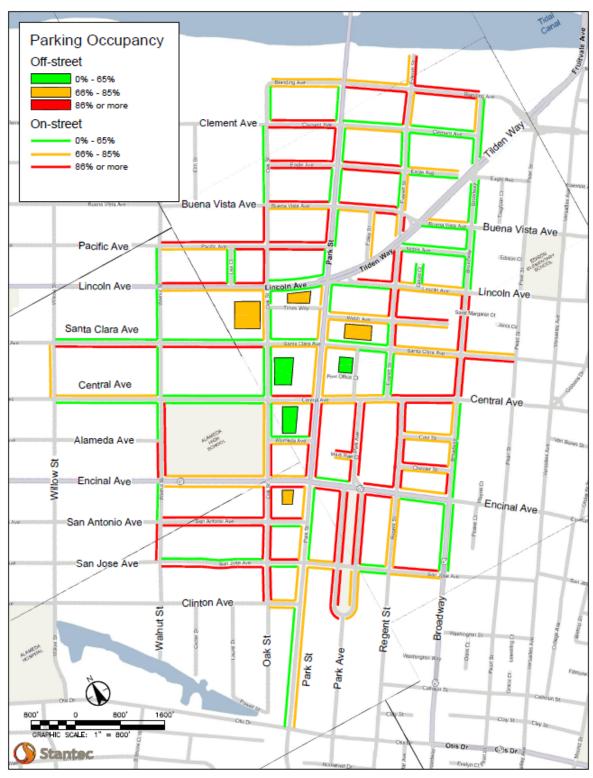

Exhibit 4.3. Parking Occupancy Map, Park Street, Tuesday, Evening

Park Street Area - Peak Hour Occupancy, Tuesday, 4 to 8 PM

Exhibit 4.4. Parking Occupancy Map, Park Street, Wednesday, Morning

Park Street Area - Peak Hour Occupancy, Wednesday, 7 to 9 AM