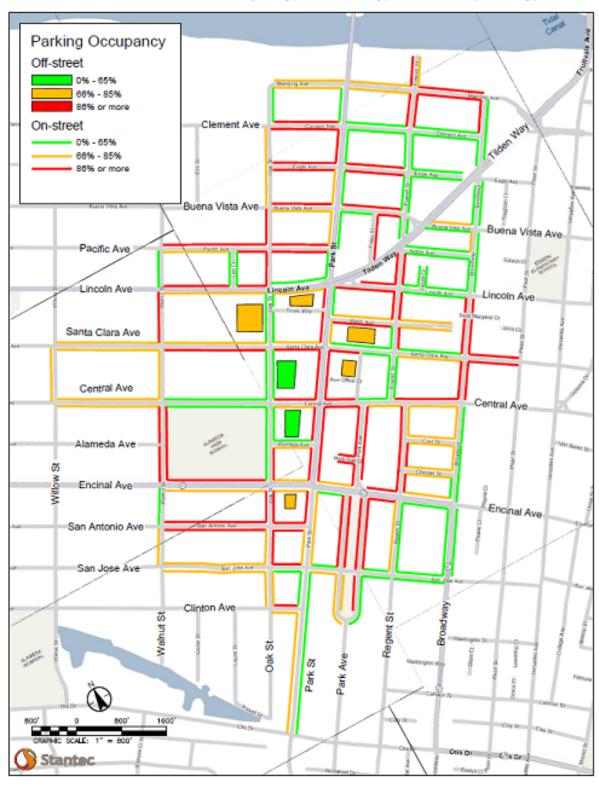

Exhibit 4.1. Parking Occupancy Map, Park Street, Tuesday, Morning

Park Street Area - Peak Hour Occupancy, Tuesday, 7 to 9 AM

Exhibit 4.2. Parking Occupancy Map, Park Street, Tuesday, Mid-day

Park Street Area - Peak Hour Occupancy, Tuesday, 12 to 1 PM (Mid-day)