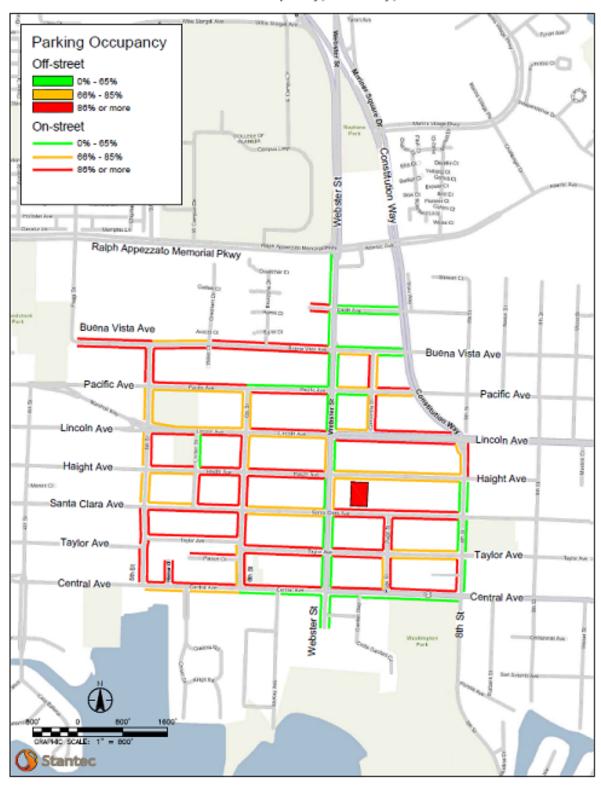

Park Street Area - Peak Hour Occupancy, Saturday, 4 to 8 PM

Exhibit 4.13. Parking Occupancy Map, Webster Street, Tuesday, Morning

Webster Street Area - Peak Hour Occupancy, Tuesday, 7 to 9 AM

Exhibit 4.14. Parking Occupancy Map, Webster Street, Tuesday, Mid-day

Webster Street Area - Peak Hour Occupancy, Tuesday, 12 to 1 PM (Mid-day)

Exhibit 4.15. Parking Occupancy Map, Webster Street, Tuesday, Evening

Webster Street Area - Peak Hour Occupancy, Tuesday, 4 to 8 PM