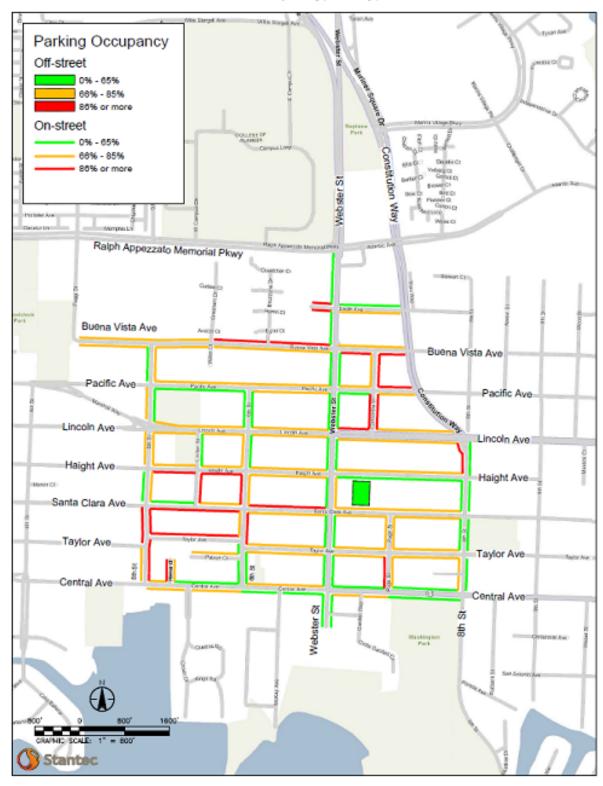

Exhibit 4.16. Parking Occupancy Map, Webster Street, Wednesday, Morning

Webster Street Area - Peak Hour Occupancy, Wednesday, 7 to 9 AM

Exhibit 4.17. Parking Occupancy Map, Webster Street, Wednesday, Mid-day

Webster Street Area - Peak Hour Occupancy, Wednesday, 12 to 1 PM (Mid-day)