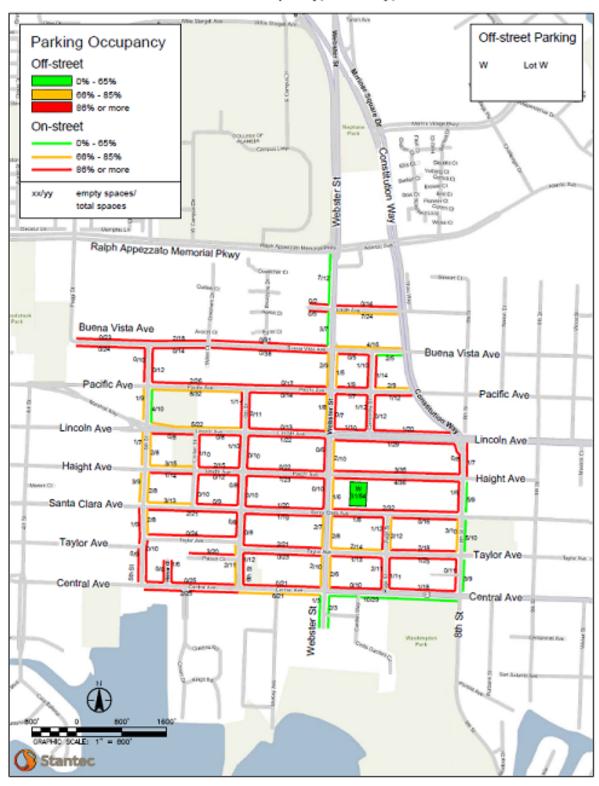

# Exhibit 4.18. Parking Occupancy Map, Webster Street, Wednesday, Evening

Webster Street Area - Peak Hour Occupancy, Wednesday, 4 to 8 PM