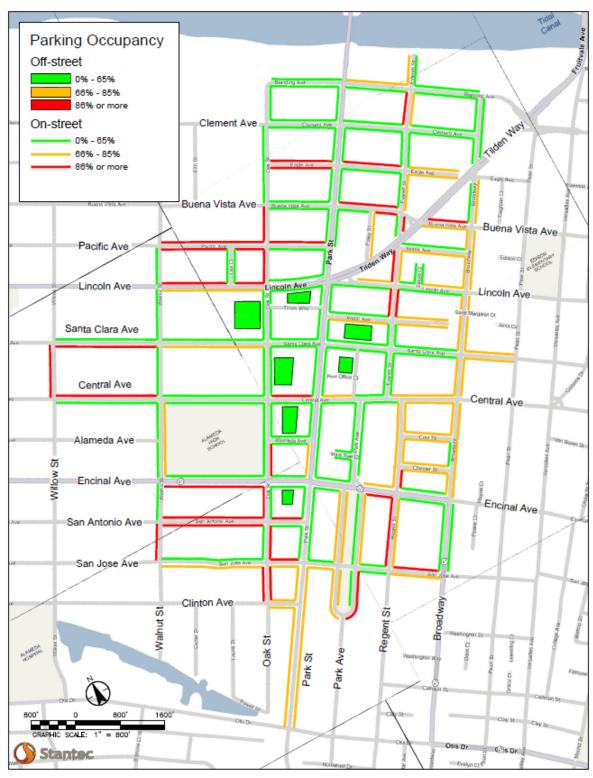

Exhibit 4.1. Parking Occupancy Map, Park Street, Tuesday, Morning

Park Street Area - Peak Hour Occupancy, Tuesday, 7 to 9 AM

Exhibit 4.2. Parking Occupancy Map, Park Street, Tuesday, Mid-day

Park Street Area - Peak Hour Occupancy, Tuesday, 12 to 1 PM (Mid-day)