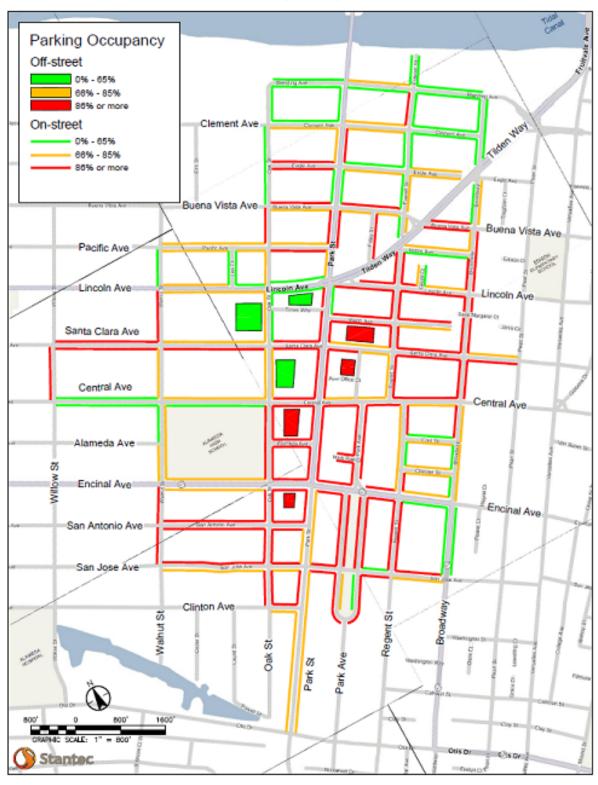

Exhibit 4.1. Parking Occupancy Map, Park Street, Tuesday, Morning

Park Street Area - Peak Hour Occupancy, Tuesday, 7 to 9 AM

Exhibit 4.2. Parking Occupancy Map, Park Street, Tuesday, Mid-day

Park Street Area - Peak Hour Occupancy, Tuesday, 12 to 1 PM (Mid-day)