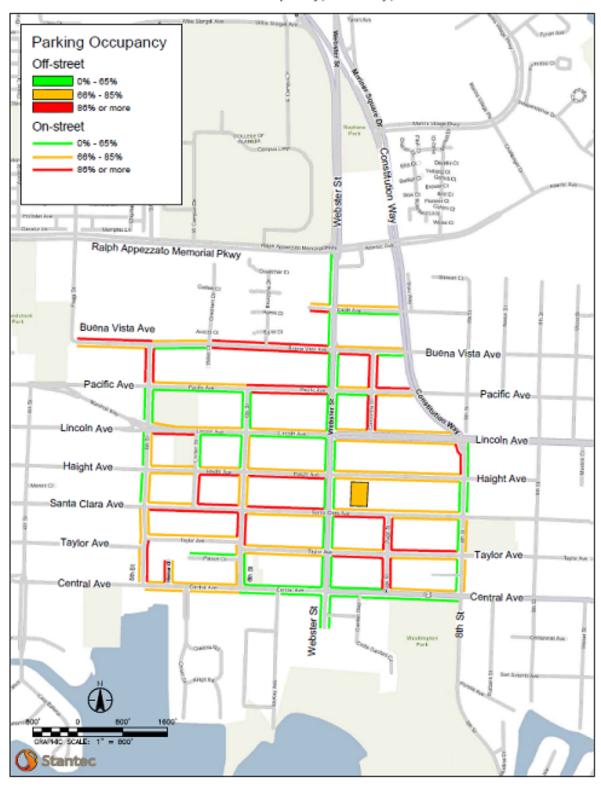

Park Street Area - Peak Hour Occupancy, Saturday, 4 to 8 PM

Exhibit 4.13. Parking Occupancy Map, Webster Street, Tuesday, Morning

Webster Street Area - Peak Hour Occupancy, Tuesday, 7 to 9 AM

Exhibit 4.14. Parking Occupancy Map, Webster Street, Tuesday, Mid-day