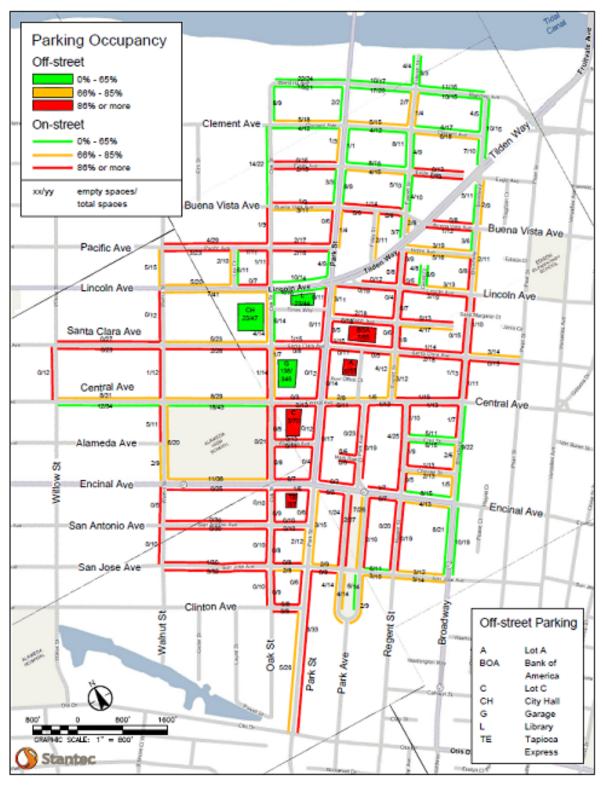

Exhibit 4.3. Parking Occupancy Map, Park Street, Tuesday, Evening

Park Street Area - Peak Hour Occupancy, Tuesday, 4 to 8 PM

Exhibit 4.4. Parking Occupancy Map, Park Street, Wednesday, Morning

Park Street Area - Peak Hour Occupancy, Wednesday, 7 to 9 AM