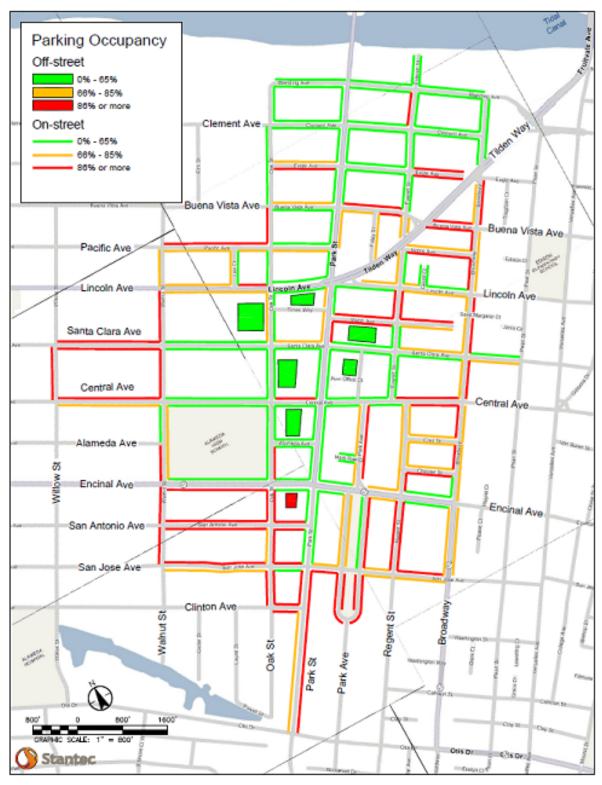

Exhibit 4.1. Parking Occupancy Map, Park Street, Tuesday, Morning

Park Street Area - Peak Hour Occupancy, Tuesday, 7 to 9 AM

Exhibit 4.2. Parking Occupancy Map, Park Street, Tuesday, Mid-day

Park Street Area - Peak Hour Occupancy, Tuesday, 12 to 1 PM (Mid-day)