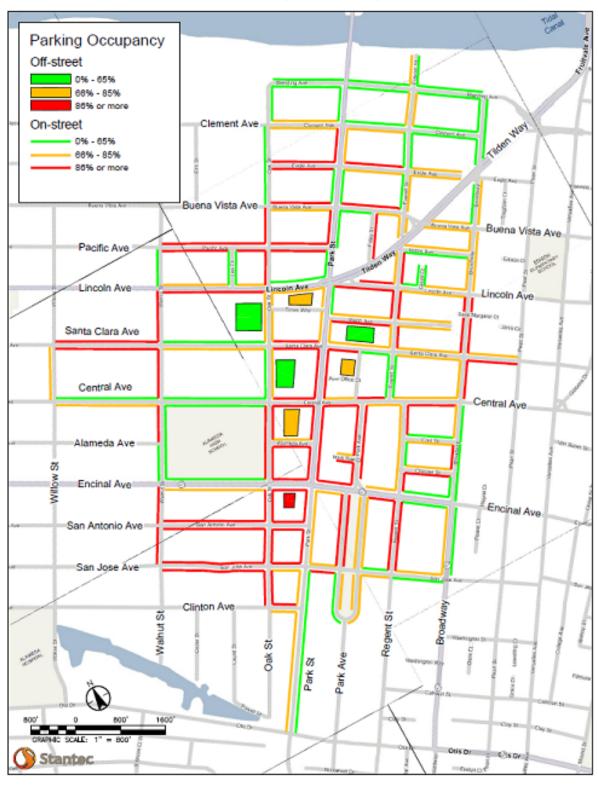

Exhibit 4.3. Parking Occupancy Map, Park Street, Tuesday, Evening

Park Street Area - Peak Hour Occupancy, Tuesday, 4 to 8 PM

Exhibit 4.4. Parking Occupancy Map, Park Street, Wednesday, Morning

Park Street Area - Peak Hour Occupancy, Wednesday, 7 to 9 AM