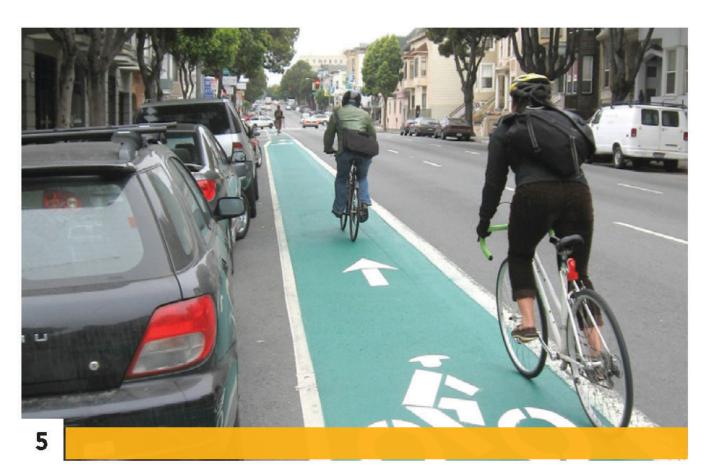

#### **BIKE FACILITY TYPES**

The Precise Plan incorporates a full range of bike facilities in a coordinated network allowing cycling access to all areas of the Town Center and Waterfront.

- TYPE 1A: SEPARATED BIKE TRAIL
- 2 TYPE 1B: SHARED PEDESTRIAN / BIKE TRAIL
- TYPE 2A: BIKE LANES WITH PHYSICAL BARRIER
- 4 TYPE 2B: BIKE LANES WITH PAINTED BUFFER
- 5 TYPE 2C: BIKE LANES WITH STRIPE ONLY
- 6 TYPE 3B: SHARED ROADWAY (SHARROWS)