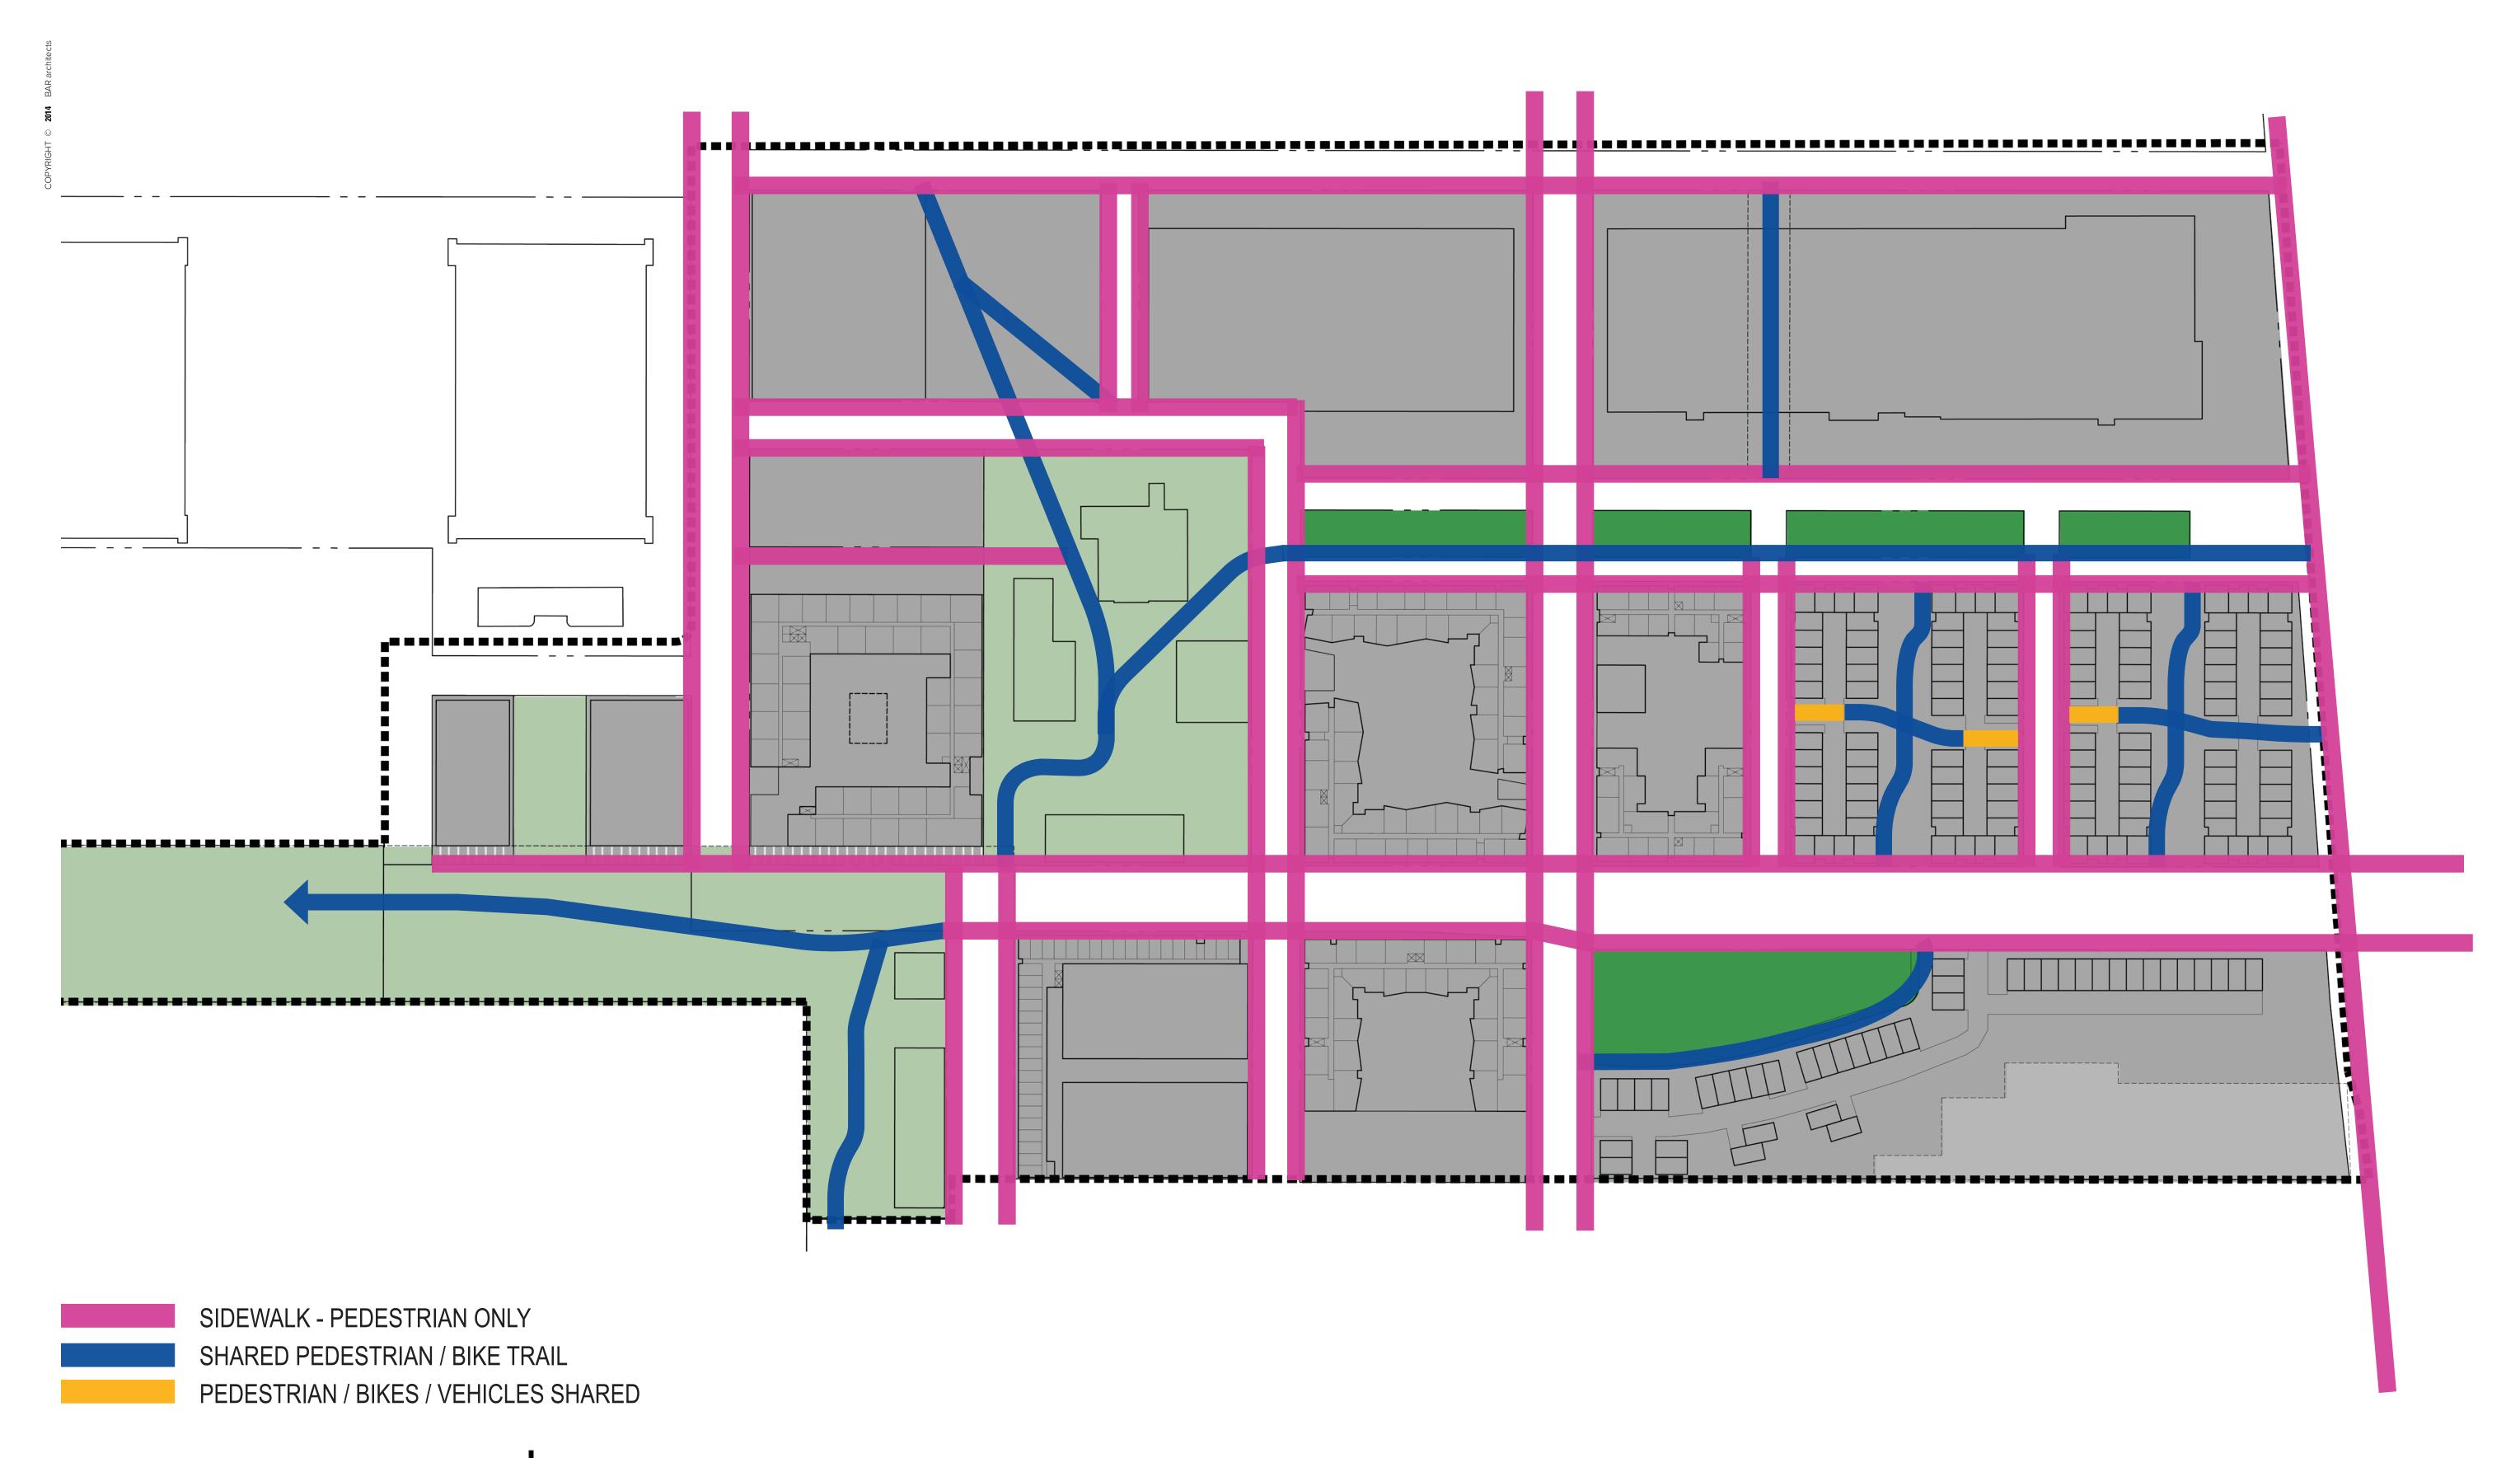

## **ALAMEDA POINT PARTNERS - BIKE PATH CIRCULATION**

#### **BIKE FACILITY TYPES**

The Precise Plan incorporates a full range of bike facilities in a coordinated network allowing cycling access to all areas of the Town Center and Waterfront.

- TYPE 1A: SEPARATED BIKE TRAIL
- 2 TYPE 1B: SHARED PEDESTRIAN / BIKE TRAIL
- TYPE 2A: BIKE LANES WITH PHYSICAL BARRIER
- 4 TYPE 2B: BIKE LANES WITH PAINTED BUFFER
- 5 TYPE 2C: BIKE LANES WITH STRIPE ONLY
- 6 TYPE 3B: SHARED ROADWAY (SHARROWS)