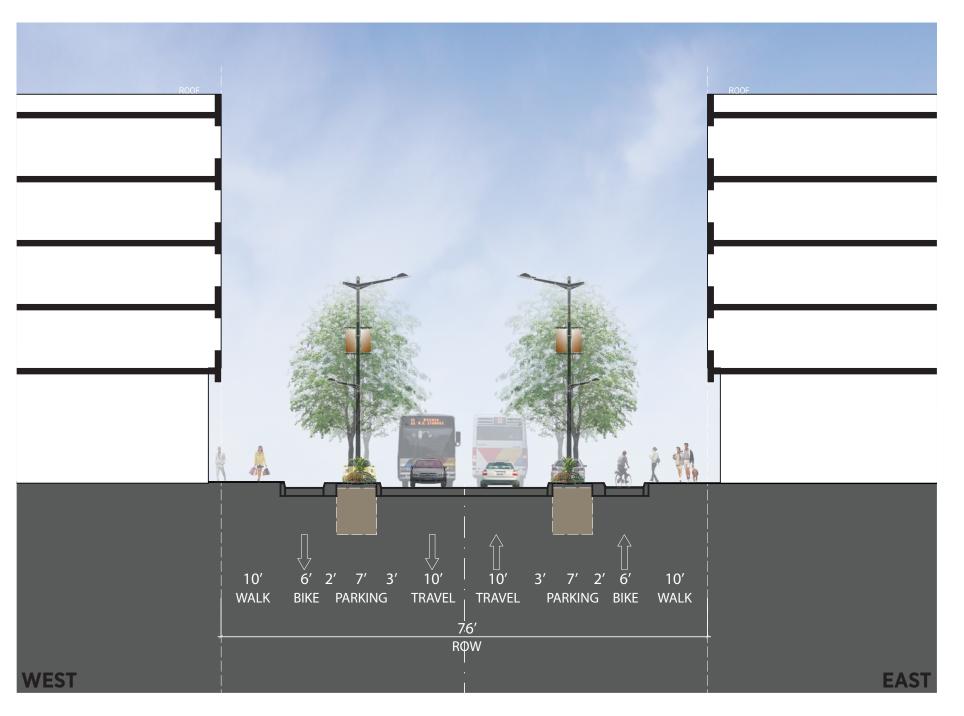

## RIGHT OF WAY SECTIONS

ALAMEDA, CA

\* DRAWING FROM PRECISE PLAN DOCUMENTS

PRECISE PLAN - RIGHT OF WAY SECTIONS

H. ORION STREET (NORTH) R.O.W. SECTION

H. ORION STREET (SOUTH) R.O.W. SECTION

\* DRAWINGS FROM PRECISE PLAN DOCUMENTS