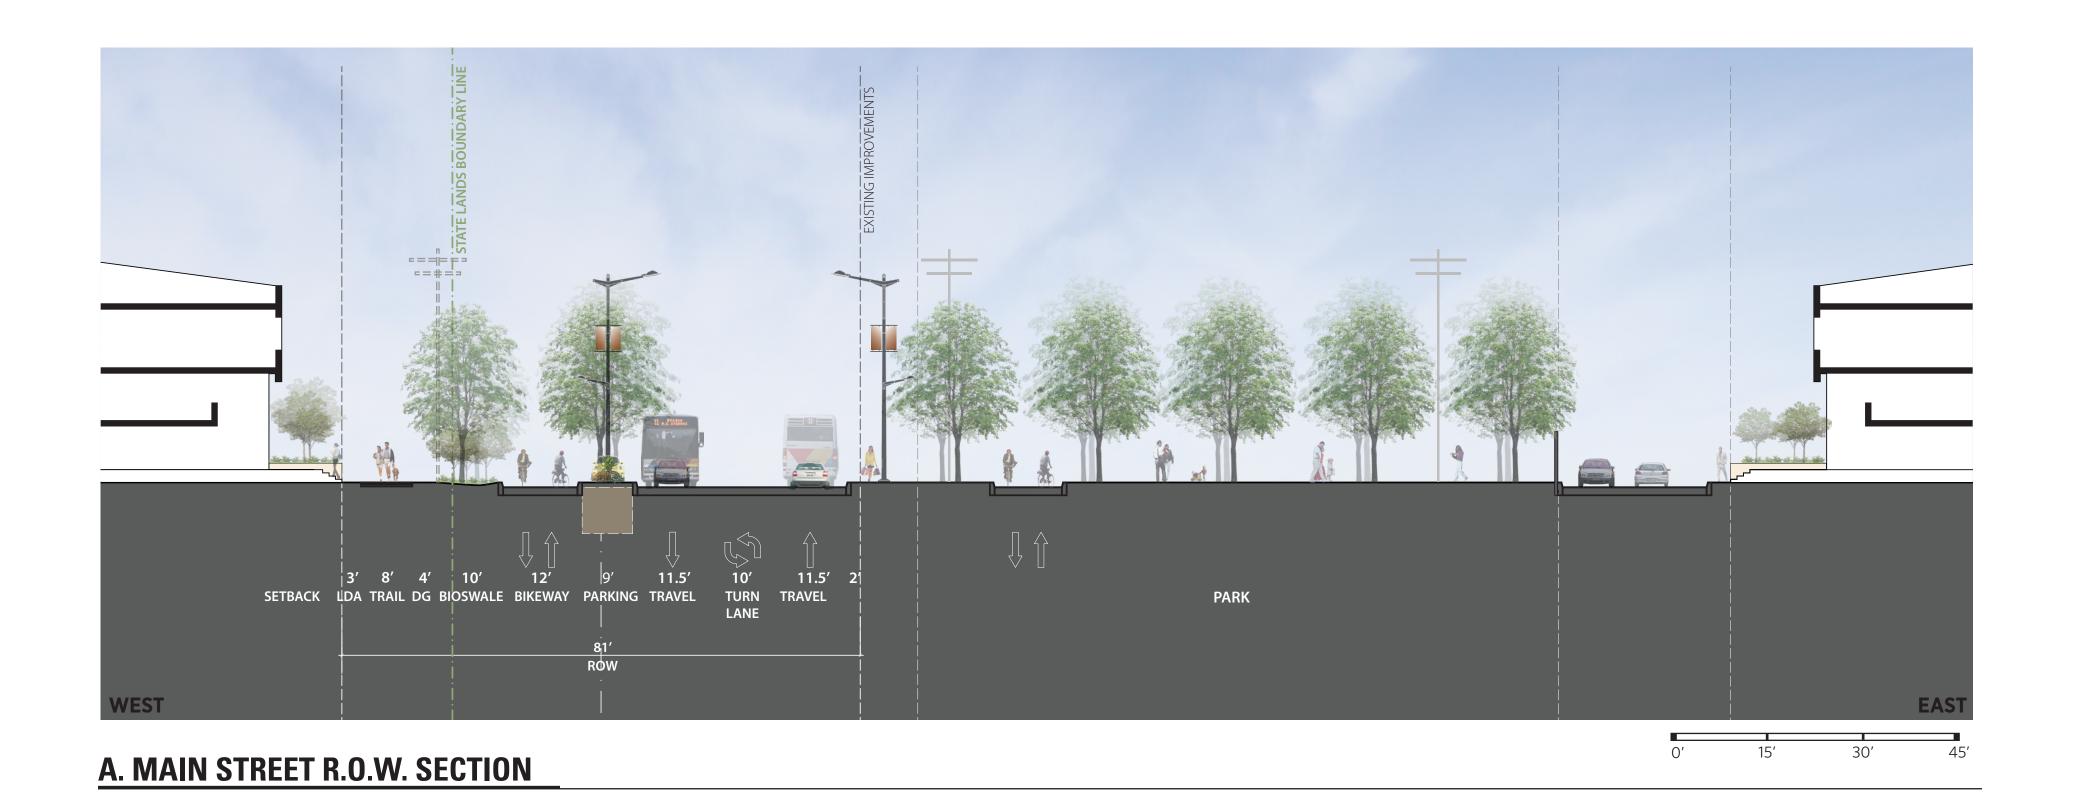

## **ALAMEDA POINT PARTNERS - PEDESTRIAN CIRCULATION**

901 Battery Street, Suite 300 | San Francisco, CA 94111 | 415 293 5700 | www.bararch.com

ALAMEDA, CA

\* DRAWING FROM PRECISE PLAN DOCUMENTS PRECISE PLAN - RIGHT OF WAY SECTIONS

**B1. RALPH APPEZZATO MEMORIAL PARKWAY - EAST 105' R.O.W. SECTION** 

**B2. RALPH APPEZZATO MEMORIAL PARKWAY - WEST 83' R.O.W. SECTION** 

ALAMEDA POINT

ALAMEDA, CA

\* DRAWINGS FROM PRECISE PLAN DOCUMENTS

PRECISE PLAN - RIGHT OF WAY SECTIONS