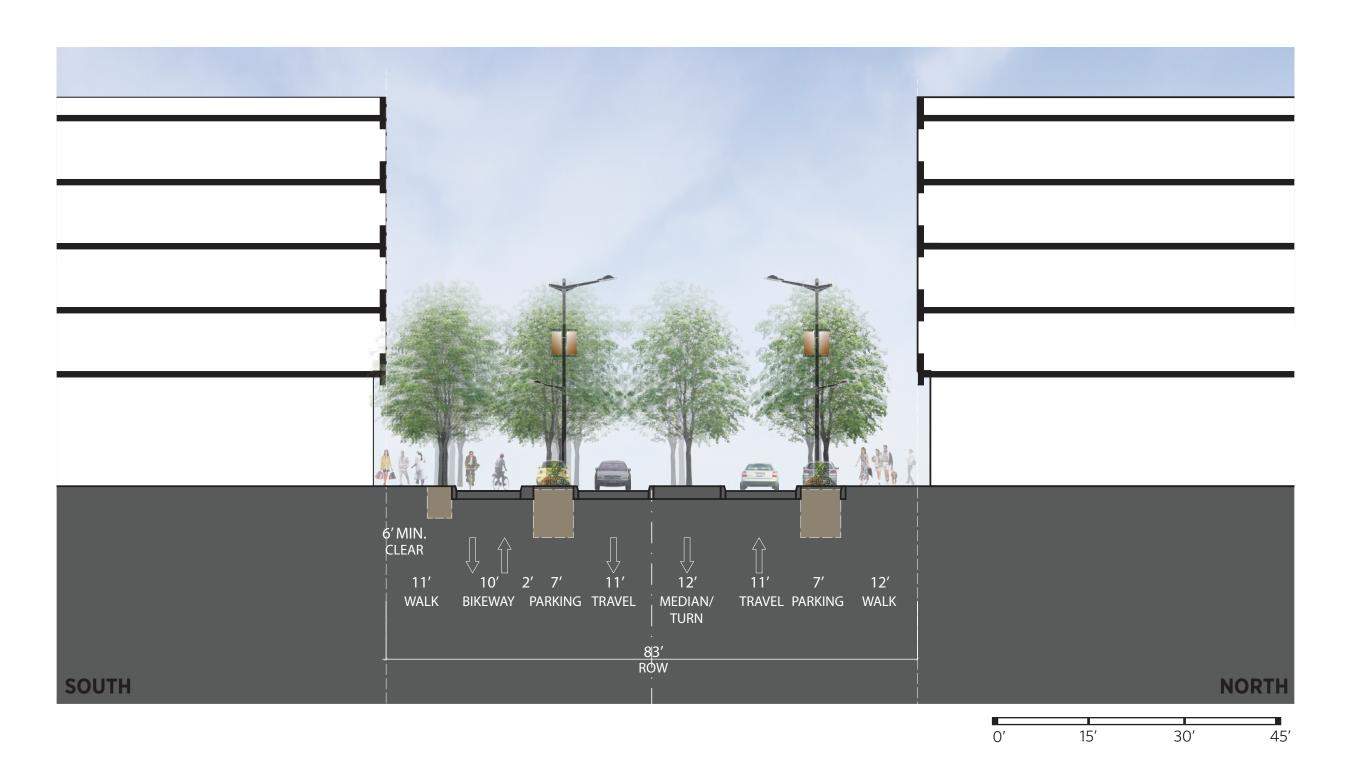

## **ALAMEDA POINT PARTNERS - PEDESTRIAN CIRCULATION**

901 Battery Street, Suite 300 | San Francisco, CA 94111 | 415 293 5700 | www.bararch.com

ALAMEDA, CA

\* DRAWING FROM PRECISE PLAN DOCUMENTS PRECISE PLAN - RIGHT OF WAY SECTIONS

**B1. RALPH APPEZZATO MEMORIAL PARKWAY - EAST 105' R.O.W. SECTION** 

**B2. RALPH APPEZZATO MEMORIAL PARKWAY - WEST 83' R.O.W. SECTION** 

ALAMEDA POINT

ALAMEDA, CA

\* DRAWINGS FROM PRECISE PLAN DOCUMENTS

PRECISE PLAN - RIGHT OF WAY SECTIONS