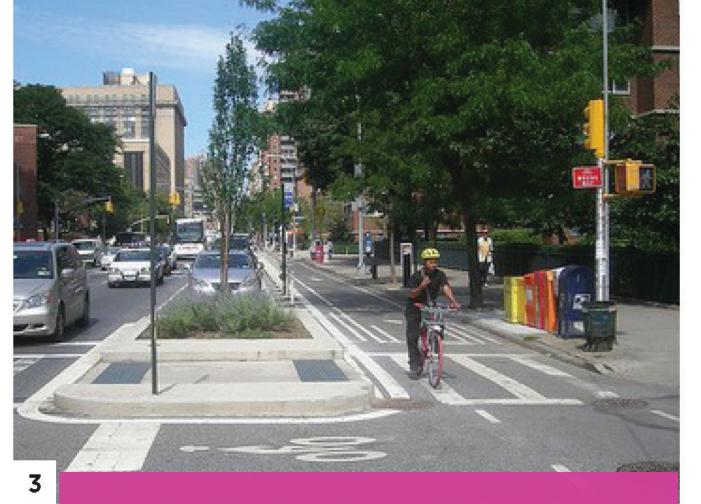

#### **BIKE FACILITY TYPES**

The Precise Plan incorporates a full range of bike facilities in a coordinated network allowing cycling access to all areas of the Town Center and Waterfront.

- TYPE 1A: SEPARATED BIKE TRAIL
- 2 TYPE 1B: SHARED PEDESTRIAN / BIKE TRAIL
- TYPE 2A: BIKE LANES WITH PHYSICAL BARRIER
- 4 TYPE 2B: BIKE LANES WITH PAINTED BUFFER
- 5 TYPE 2C: BIKE LANES WITH STRIPE ONLY
- 6 TYPE 3B: SHARED ROADWAY (SHARROWS)