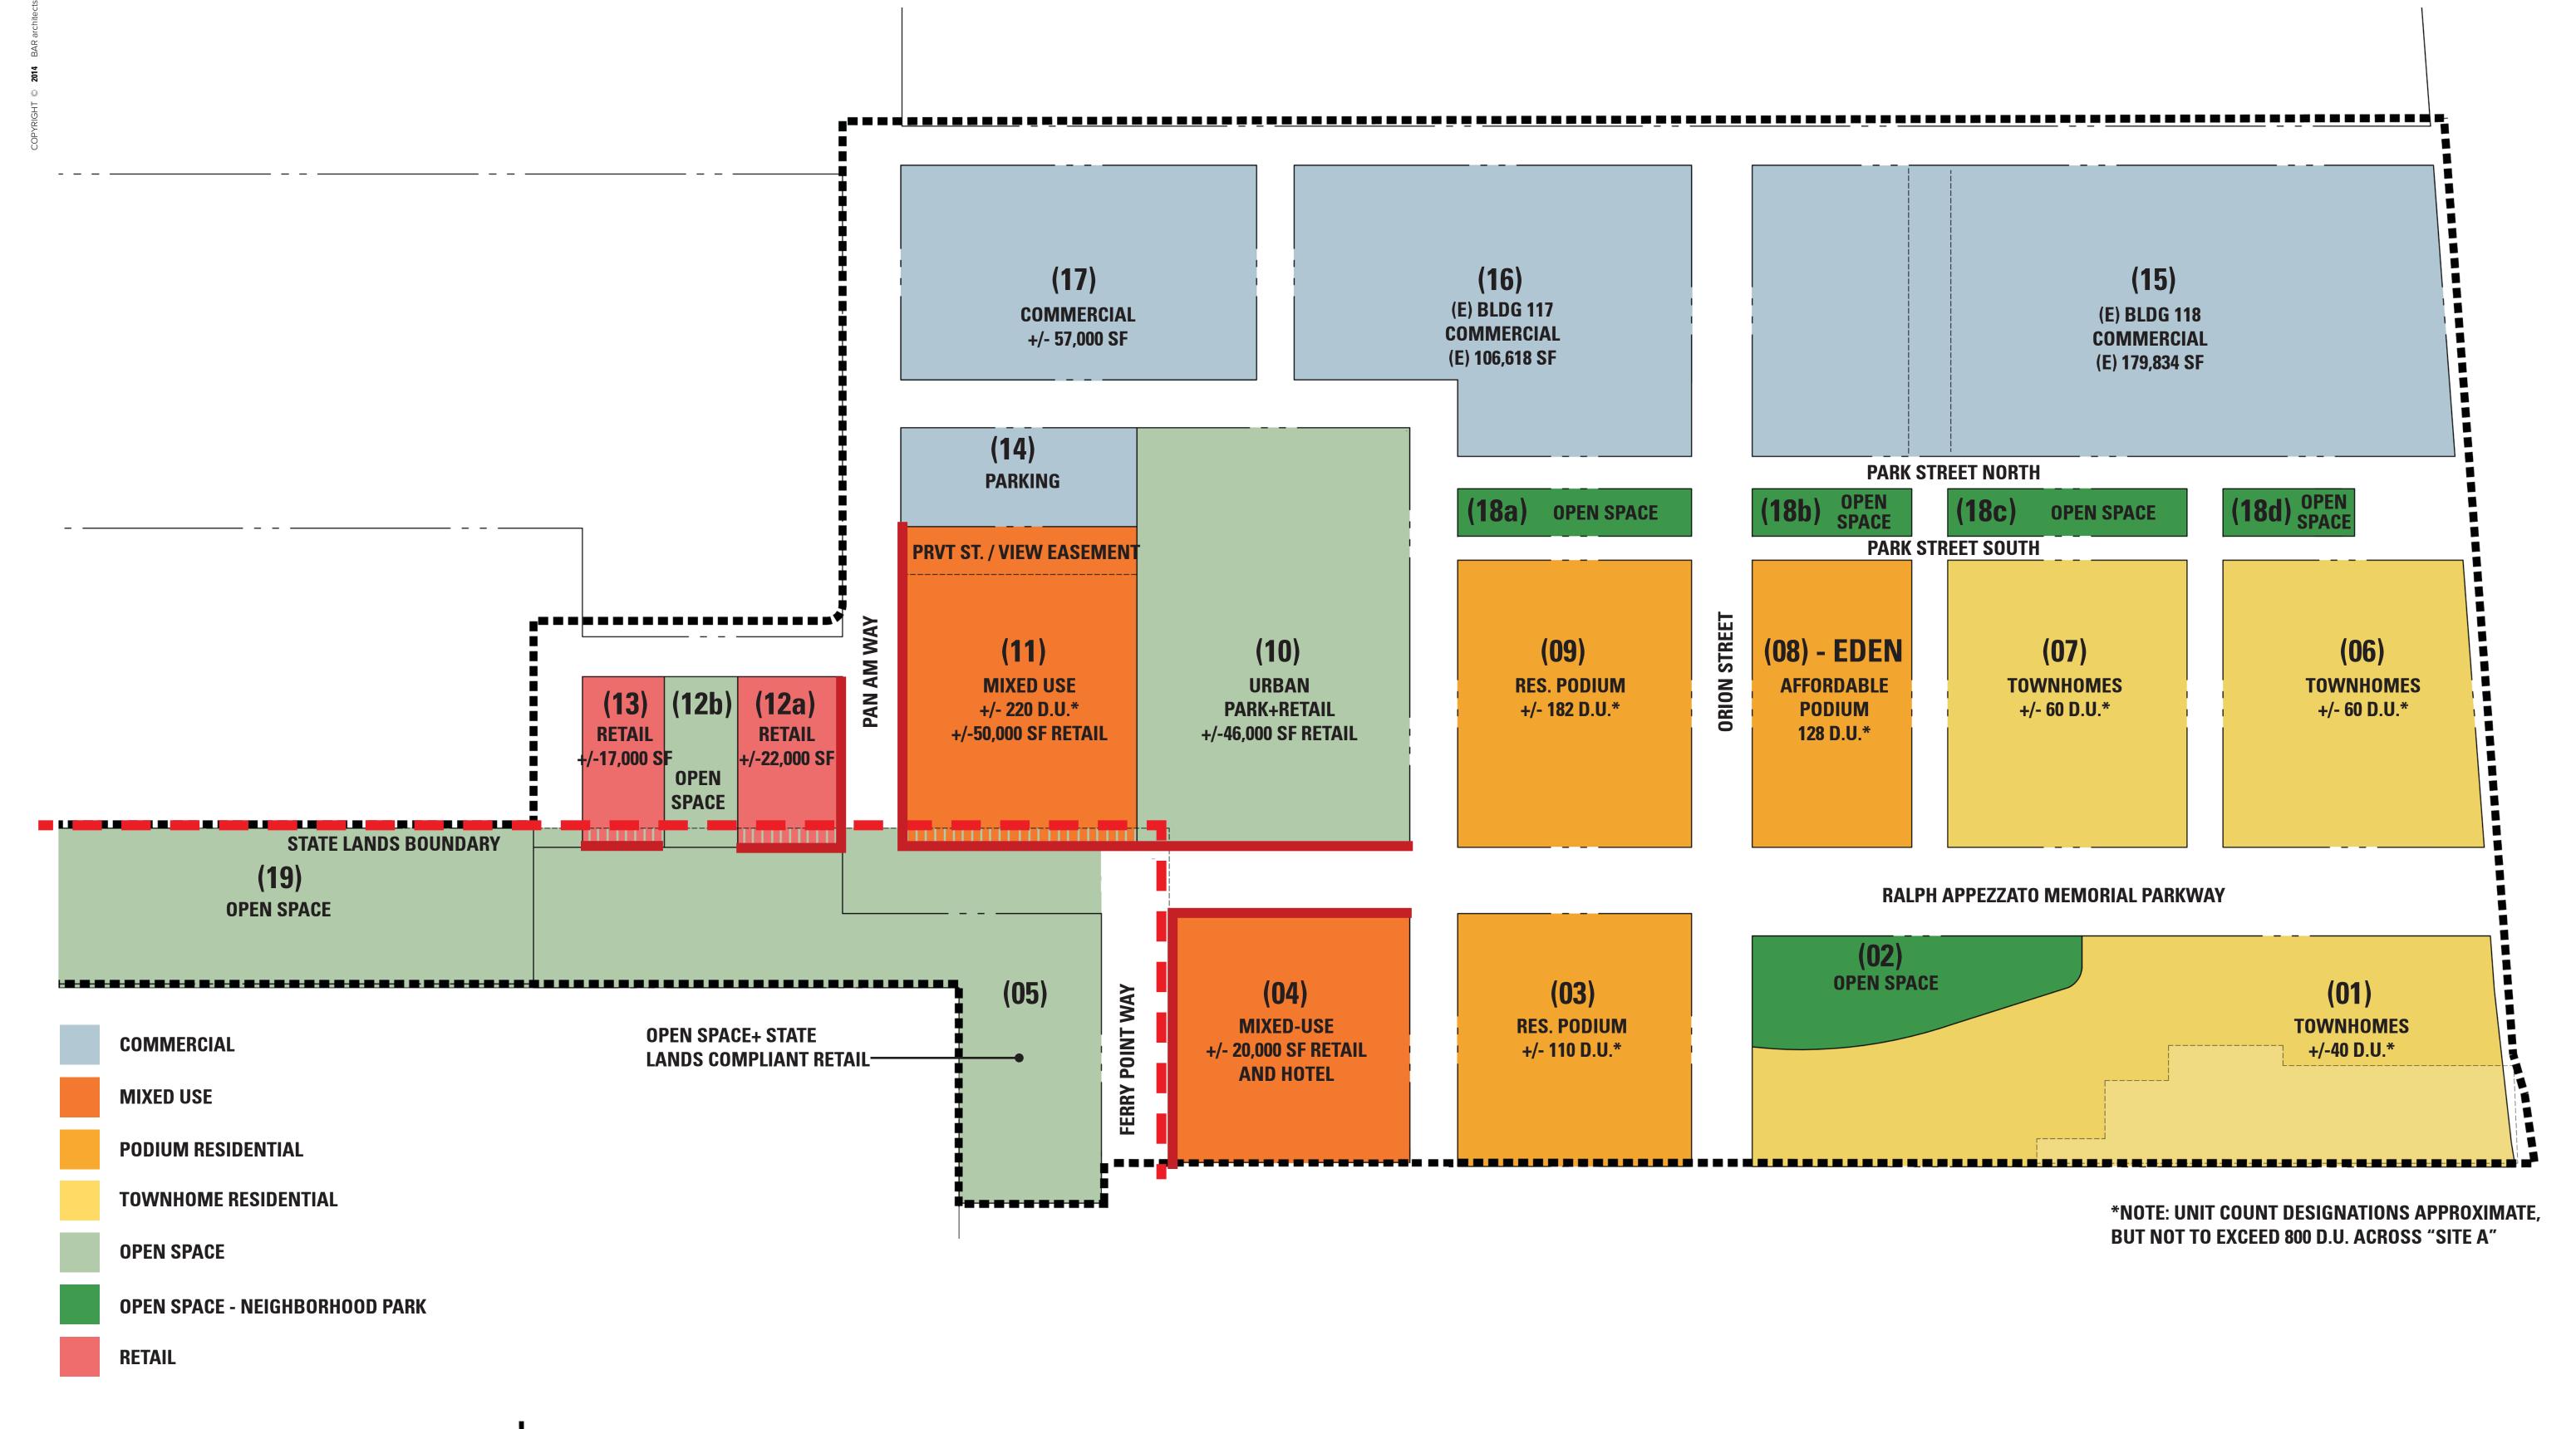

ALAMEDA POINT

ALAMEDA, CA

\* DRAWINGS FROM PRECISE PLAN DOCUMENTS

PRECISE PLAN - RIGHT OF WAY SECTIONS



















ALAMEDA, CA

## RIGHT OF WAY SECTIONS























ALAMEDA, CA

\* DRAWING FROM PRECISE PLAN DOCUMENTS

PRECISE PLAN - RIGHT OF WAY SECTIONS



















H. ORION STREET (NORTH) R.O.W. SECTION



H. ORION STREET (SOUTH) R.O.W. SECTION



\* DRAWINGS FROM PRECISE PLAN DOCUMENTS

## PRECISE PLAN - RIGHT OF WAY SECTIONS

ALAMEDA POINT

ALAMEDA, CA



















**J2. ALAMEDA POINT PARTNERS PARK BLOCK R.O.W. SECTION** 



#### J1. ALLEY R.O.W. SECTION

\* DRAWING FROM PRECISE PLAN DOCUMENTS



I. TYPICAL LOCAL STREET R.O.W. SECTION

\* DRAWING FROM PRECISE PLAN DOCUMENTS



ALAMEDA POINT

ALAMEDA, CA

RIGHT OF WAY SECTIONS

























ALAMEDA, CA

#### ALAMEDA POINT PARTNERS - LAND USE DIAGRAM



















ALAMEDA, CA

#### **ALAMEDA POINT PARTNERS - BUILDING HEIGHTS**