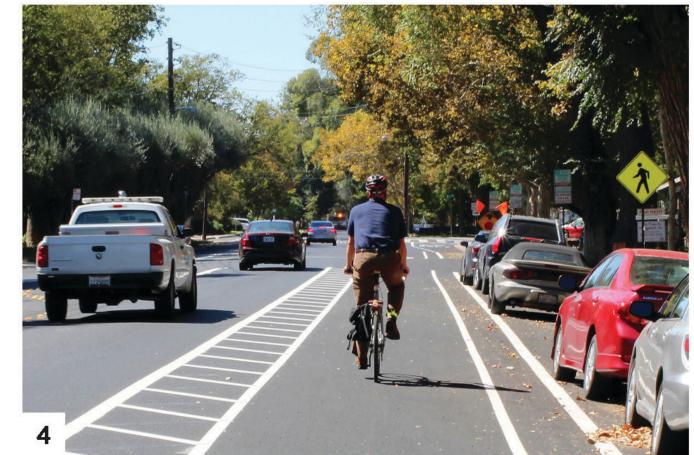

#### **BIKE FACILITY TYPES**

The Precise Plan incorporates a full range of bike facilities in a coordinated network allowing cycling access to all areas of the Town Center and Waterfront.

- TYPE 1A: SEPARATED BIKE TRAIL
- 2 TYPE 1B: SHARED PEDESTRIAN / BIKE TRAIL
- TYPE 2A: BIKE LANES WITH PHYSICAL BARRIER
- 4 TYPE 2B: BIKE LANES WITH PAINTED BUFFER
- 5 TYPE 2C: BIKE LANES WITH STRIPE ONLY
- 6 TYPE 3B: SHARED ROADWAY (SHARROWS)