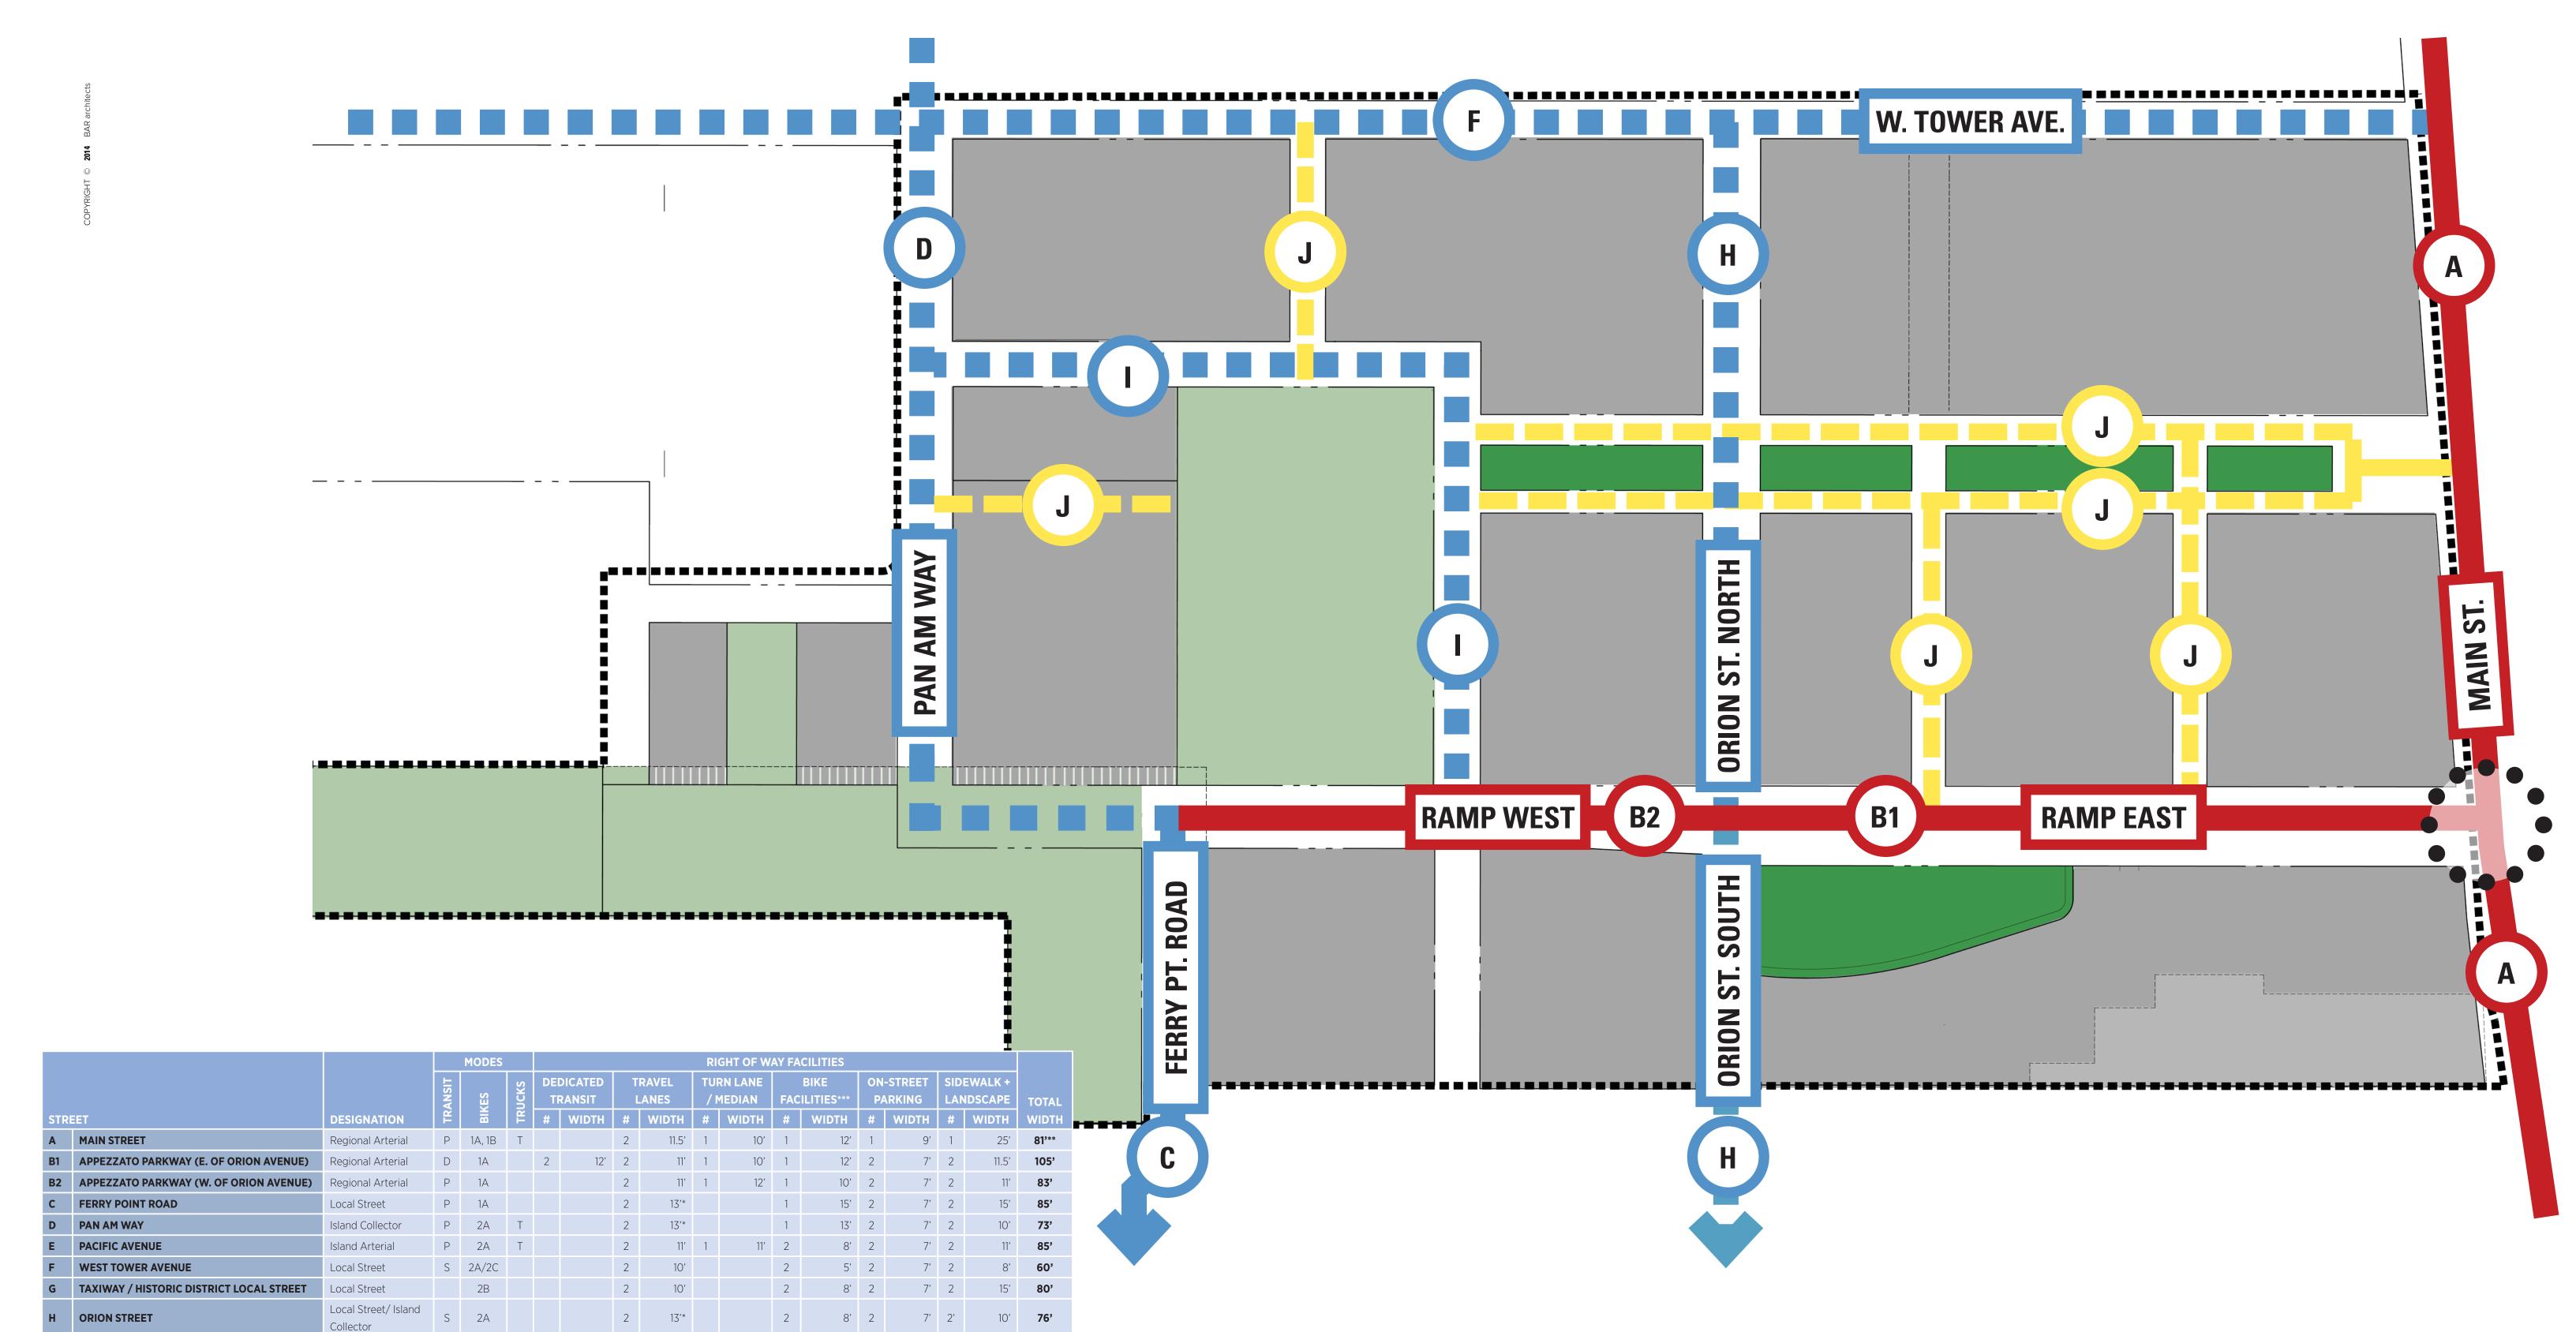

## **ALAMEDA POINT PARTNERS - STREET CLASSIFICATION PLAN**

**BAR**architects

TYPICAL LOCAL STREET

BKF ignition architecture

Dedicated Transit

Primary Transit

Secondary Transit

Other Street

**B1. RALPH APPEZZATO MEMORIAL PARKWAY - EAST 105' R.O.W. SECTION** 

**B2. RALPH APPEZZATO MEMORIAL PARKWAY - WEST 83' R.O.W. SECTION** 

ALAMEDA POINT

ALAMEDA, CA

\* DRAWINGS FROM PRECISE PLAN DOCUMENTS

PRECISE PLAN - RIGHT OF WAY SECTIONS