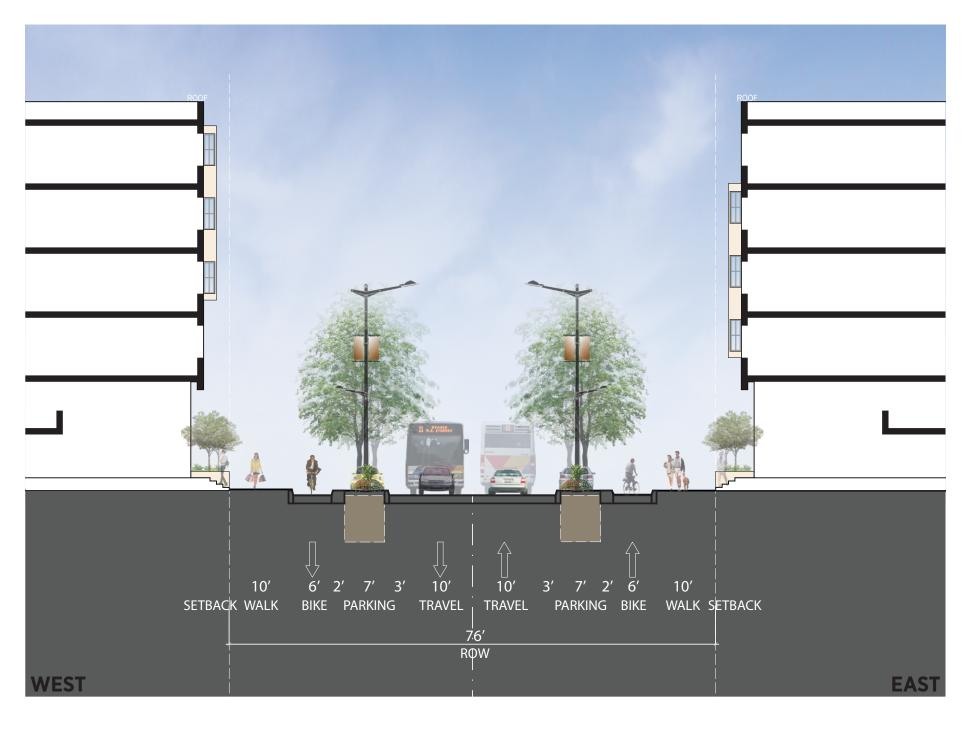

## RIGHT OF WAY SECTIONS

ALAMEDA, CA

\* DRAWING FROM PRECISE PLAN DOCUMENTS

PRECISE PLAN - RIGHT OF WAY SECTIONS

H. ORION STREET (NORTH) R.O.W. SECTION

H. ORION STREET (SOUTH) R.O.W. SECTION

\* DRAWINGS FROM PRECISE PLAN DOCUMENTS