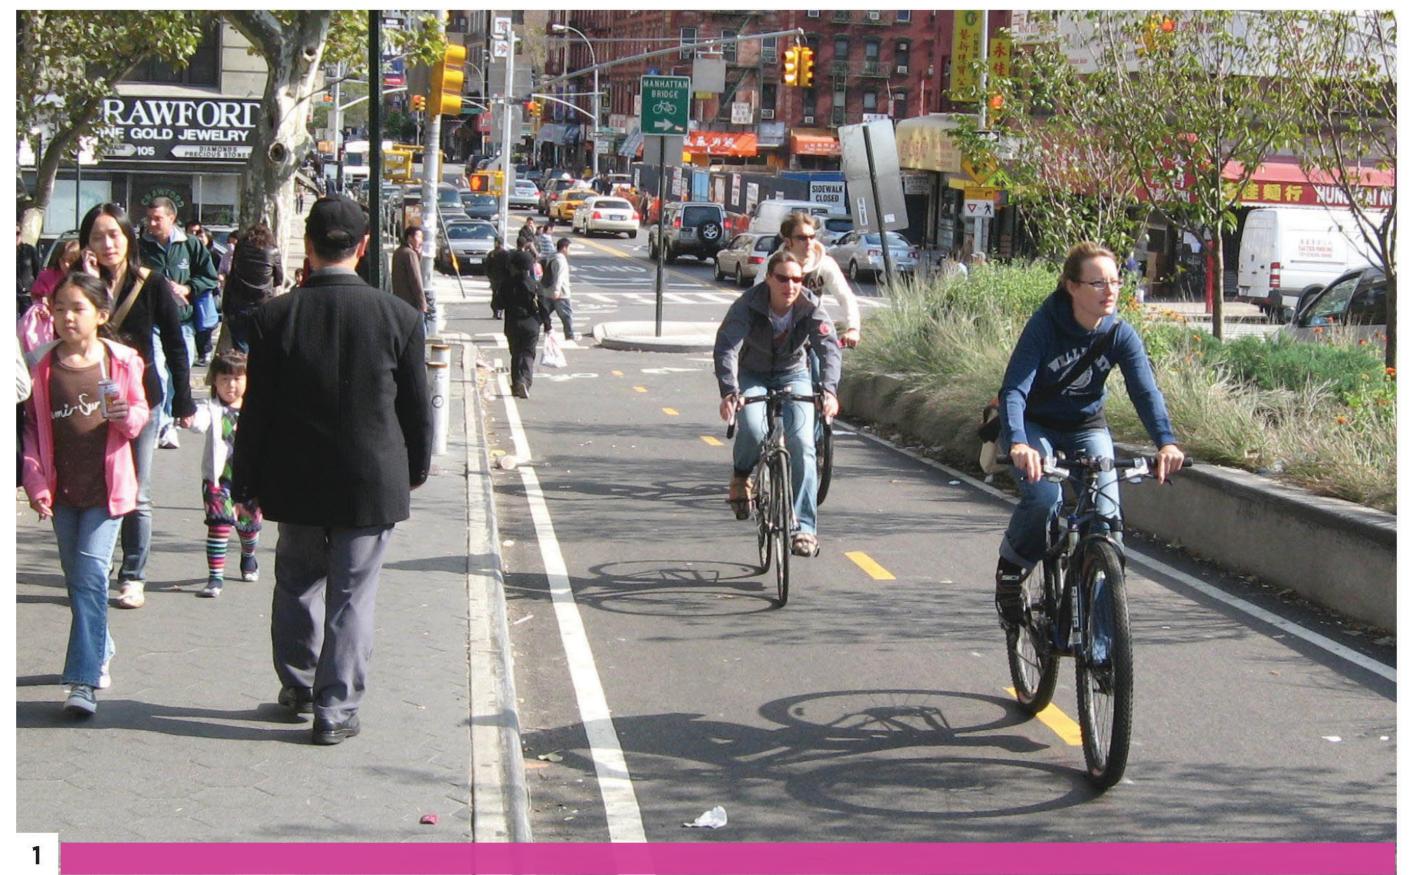

#### **BIKE FACILITY TYPES**

The Precise Plan incorporates a full range of bike facilities in a coordinated network allowing cycling access to all areas of the Town Center and Waterfront.

- TYPE 1A: SEPARATED BIKE TRAIL
- 2 TYPE 1B: SHARED PEDESTRIAN / BIKE TRAIL
- TYPE 2A: BIKE LANES WITH PHYSICAL BARRIER
- 4 TYPE 2B: BIKE LANES WITH PAINTED BUFFER
- 5 TYPE 2C: BIKE LANES WITH STRIPE ONLY
- 6 TYPE 3B: SHARED ROADWAY (SHARROWS)

SOURCE: SAN FRANCISCO BICYCLE COALITION