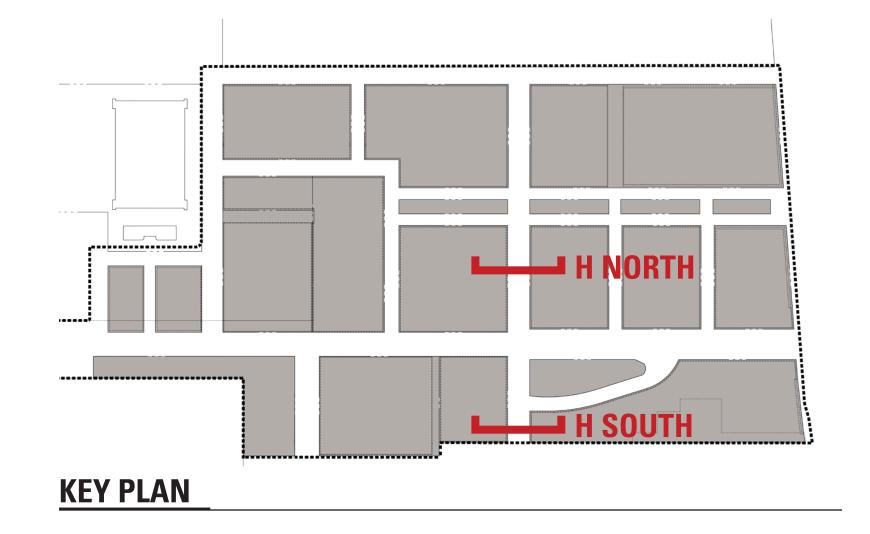

## RIGHT OF WAY SECTIONS

ALAMEDA, CA

\* DRAWING FROM PRECISE PLAN DOCUMENTS

PRECISE PLAN - RIGHT OF WAY SECTIONS

H. ORION STREET (NORTH) R.O.W. SECTION

H. ORION STREET (SOUTH) R.O.W. SECTION

\* DRAWINGS FROM PRECISE PLAN DOCUMENTS