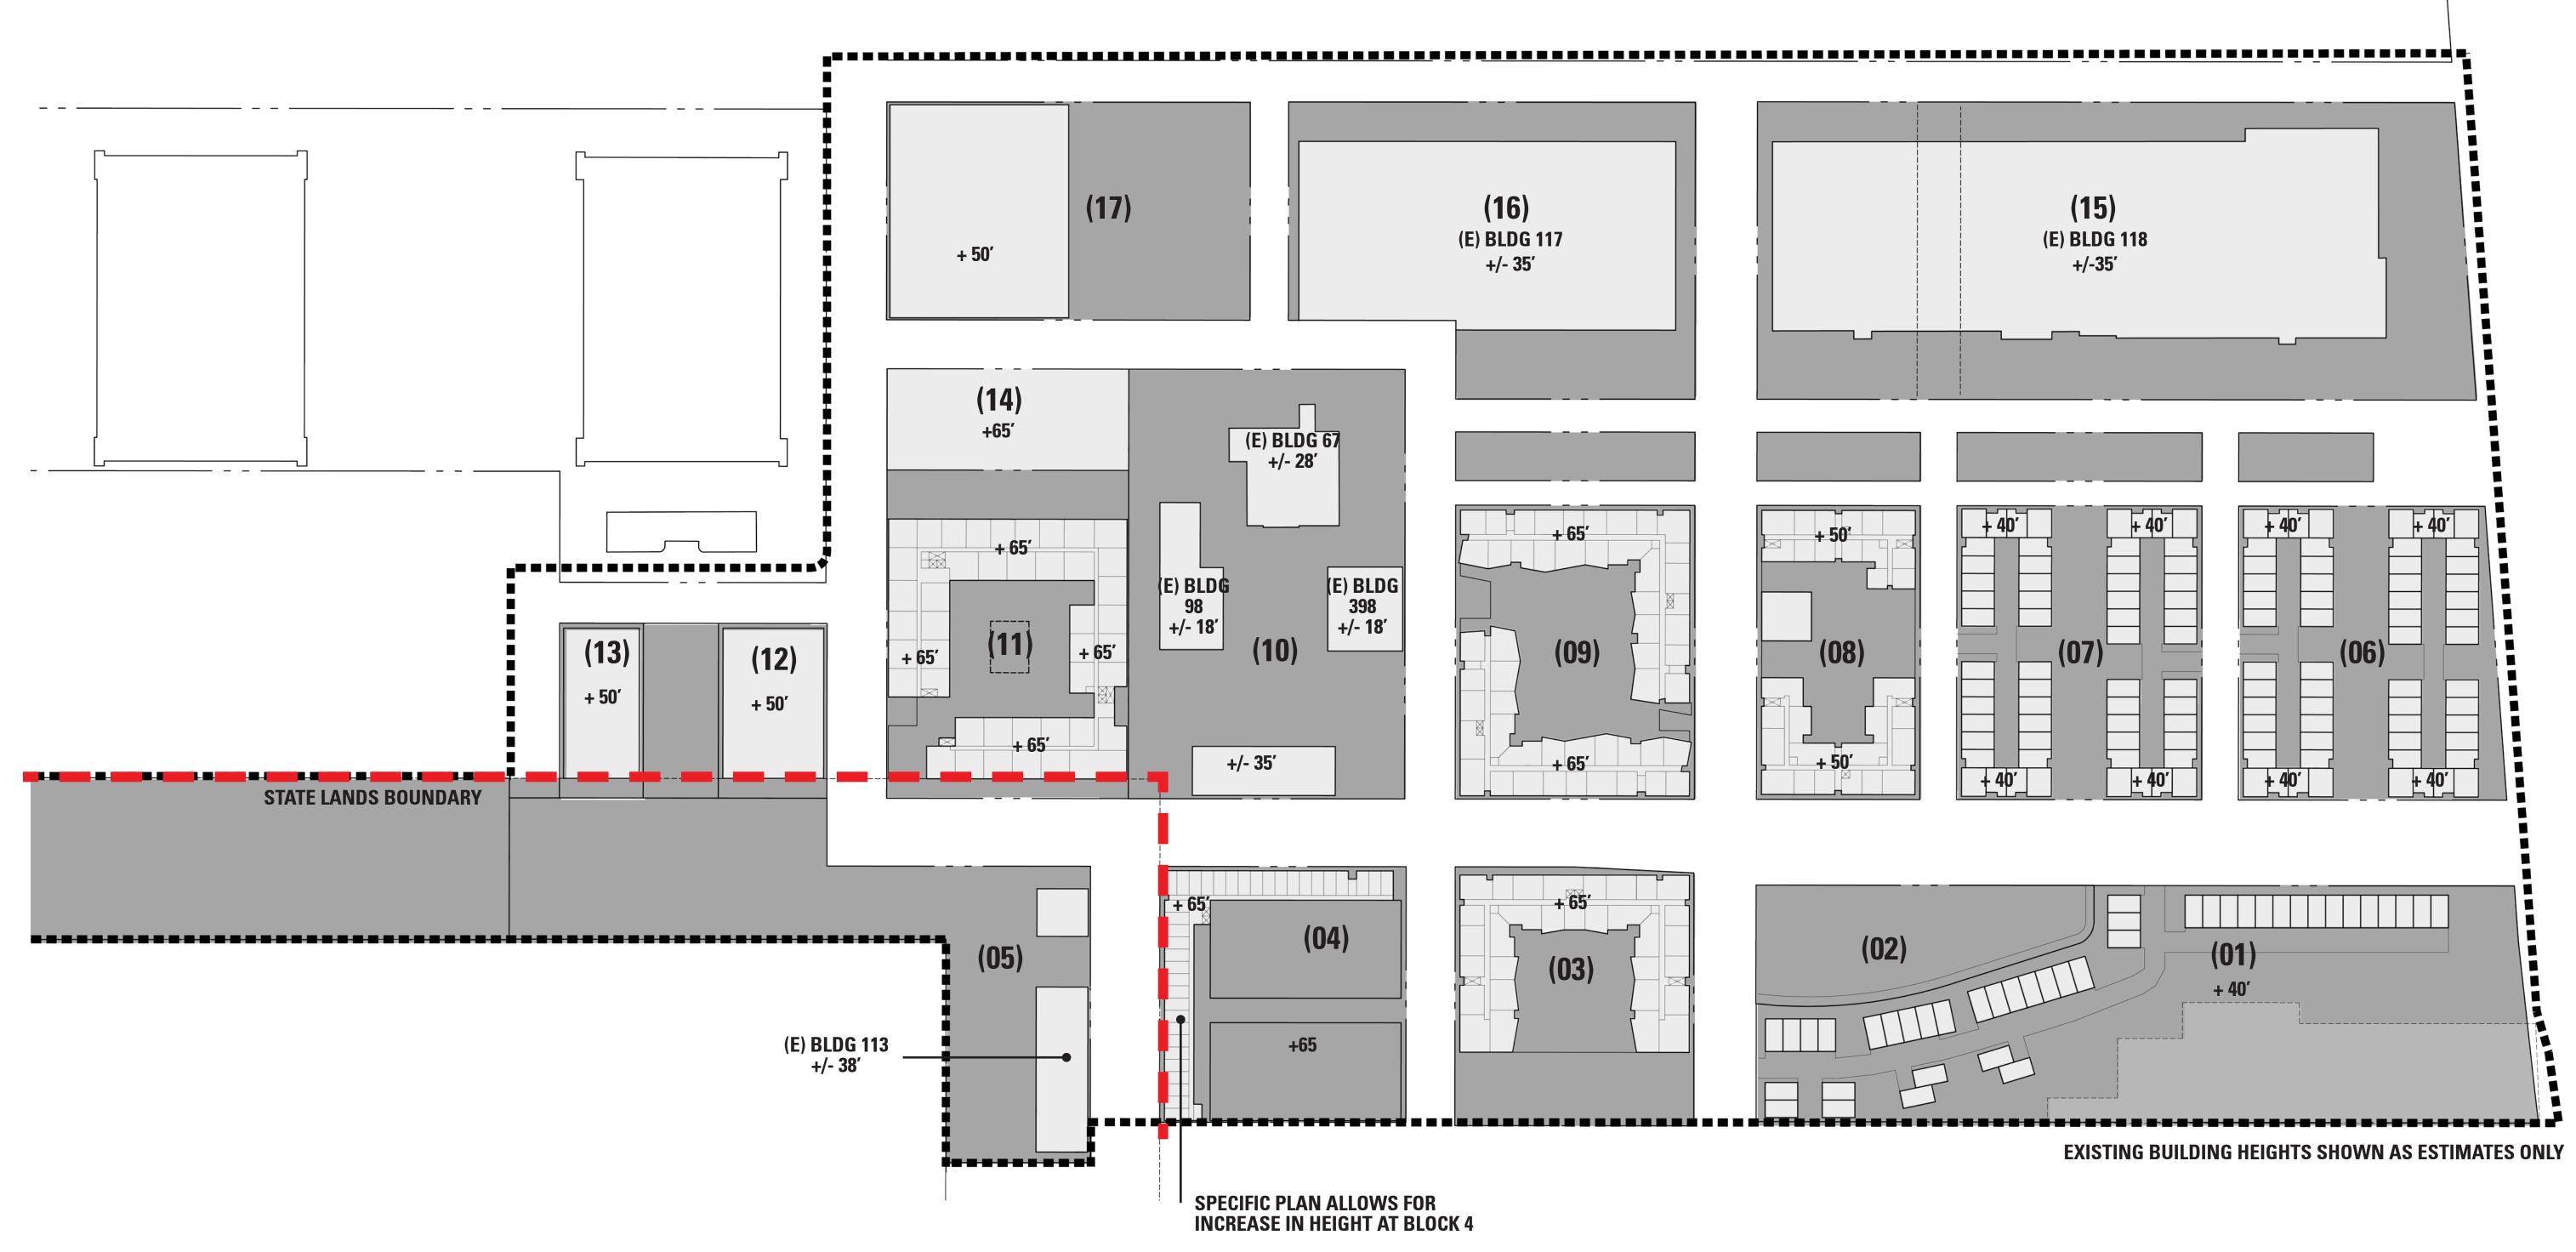

E PLAN - RIGHT OF WAY SECTIONS



















ALAMEDA, CA

## RIGHT OF WAY SECTIONS























ALAMEDA, CA

\* DRAWING FROM PRECISE PLAN DOCUMENTS

PRECISE PLAN - RIGHT OF WAY SECTIONS



















H. ORION STREET (NORTH) R.O.W. SECTION



H. ORION STREET (SOUTH) R.O.W. SECTION



\* DRAWINGS FROM PRECISE PLAN DOCUMENTS

## PRECISE PLAN - RIGHT OF WAY SECTIONS

ALAMEDA POINT

ALAMEDA, CA



















**J2. ALAMEDA POINT PARTNERS PARK BLOCK R.O.W. SECTION** 



#### J1. ALLEY R.O.W. SECTION

\* DRAWING FROM PRECISE PLAN DOCUMENTS



I. TYPICAL LOCAL STREET R.O.W. SECTION

\* DRAWING FROM PRECISE PLAN DOCUMENTS



ALAMEDA POINT

ALAMEDA, CA

RIGHT OF WAY SECTIONS

























ALAMEDA, CA

#### ALAMEDA POINT PARTNERS - LAND USE DIAGRAM



















ALAMEDA, CA

#### **ALAMEDA POINT PARTNERS - BUILDING HEIGHTS**