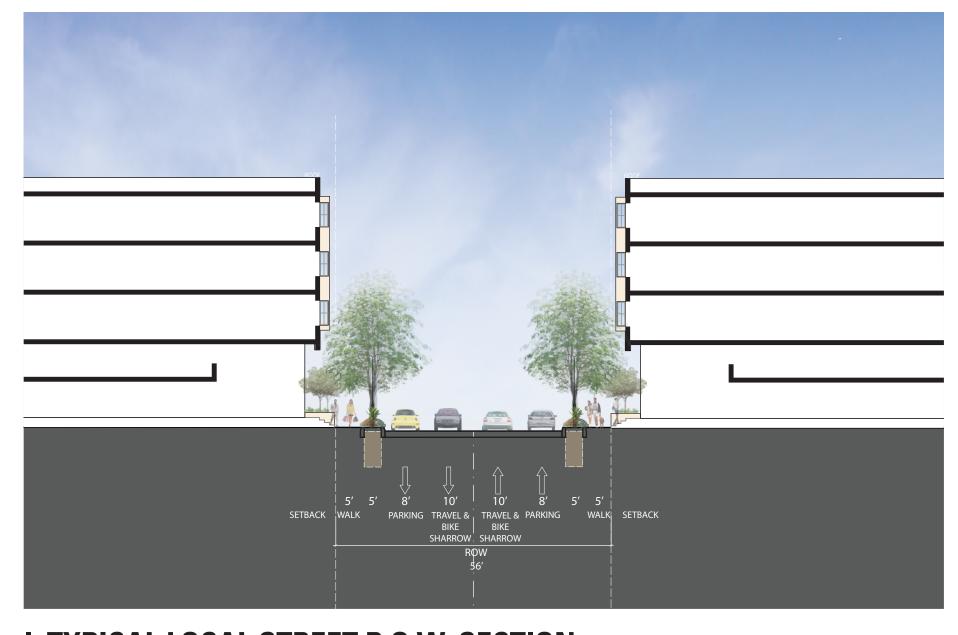

#### J1. ALLEY R.O.W. SECTION

\* DRAWING FROM PRECISE PLAN DOCUMENTS

I. TYPICAL LOCAL STREET R.O.W. SECTION

\* DRAWING FROM PRECISE PLAN DOCUMENTS

ALAMEDA POINT

ALAMEDA, CA

RIGHT OF WAY SECTIONS

ALAMEDA, CA