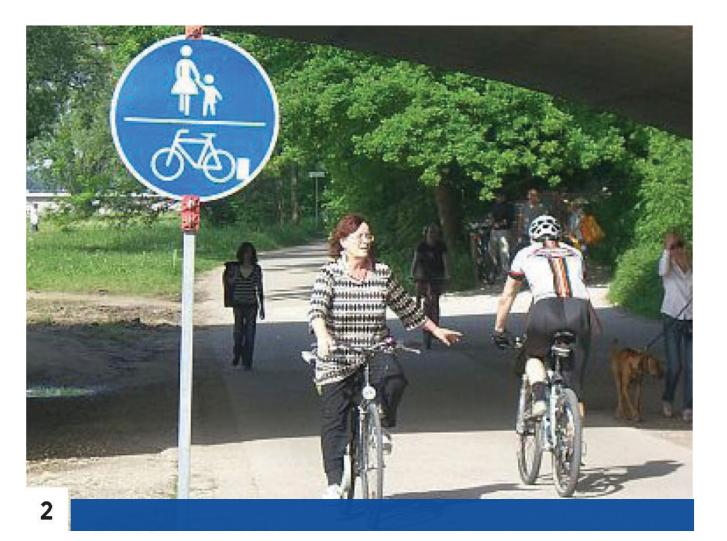

#### **BIKE FACILITY TYPES**

The Precise Plan incorporates a full range of bike facilities in a coordinated network allowing cycling access to all areas of the Town Center and Waterfront.

- TYPE 1A: SEPARATED BIKE TRAIL
- 2 TYPE 1B: SHARED PEDESTRIAN / BIKE TRAIL
- TYPE 2A: BIKE LANES WITH PHYSICAL BARRIER
- 4 TYPE 2B: BIKE LANES WITH PAINTED BUFFER
- 5 TYPE 2C: BIKE LANES WITH STRIPE ONLY
- 6 TYPE 3B: SHARED ROADWAY (SHARROWS)