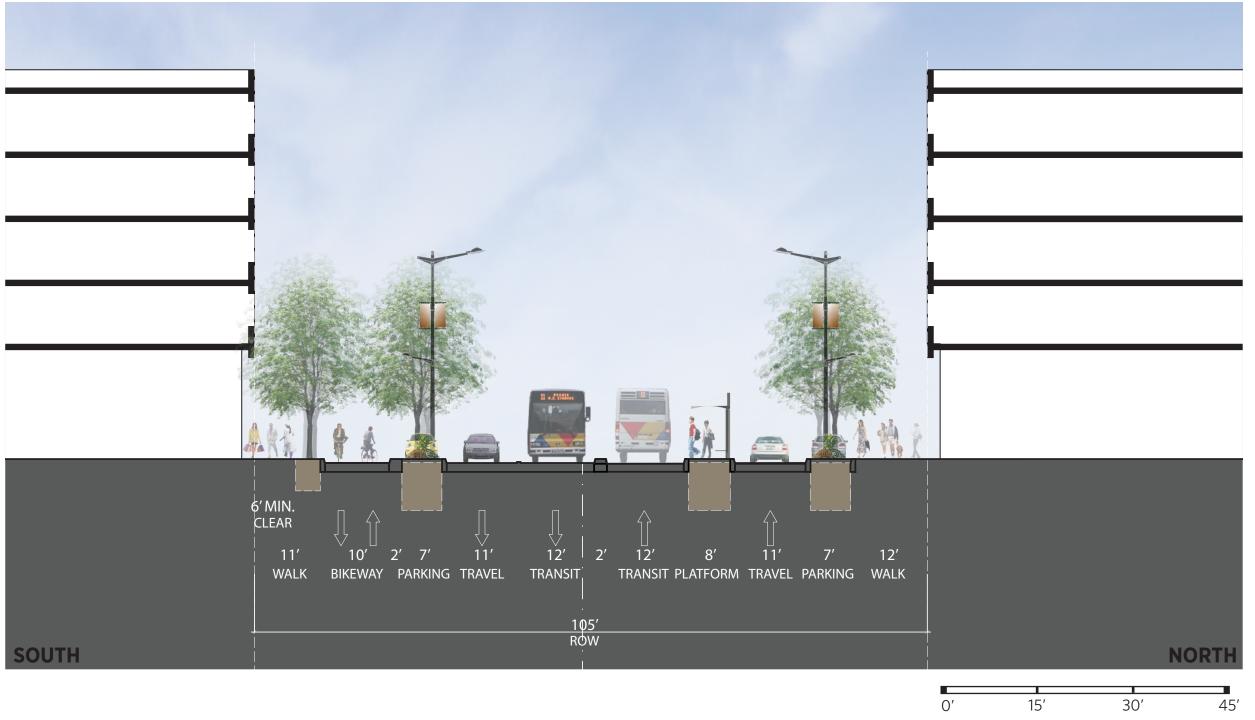

## **ALAMEDA POINT PARTNERS - PEDESTRIAN CIRCULATION**

901 Battery Street, Suite 300 | San Francisco, CA 94111 | 415 293 5700 | www.bararch.com

ALAMEDA, CA

\* DRAWING FROM PRECISE PLAN DOCUMENTS PRECISE PLAN - RIGHT OF WAY SECTIONS

**B1. RALPH APPEZZATO MEMORIAL PARKWAY - EAST 105' R.O.W. SECTION** 

**B2. RALPH APPEZZATO MEMORIAL PARKWAY - WEST 83' R.O.W. SECTION** 

ALAMEDA POINT

ALAMEDA, CA

\* DRAWINGS FROM PRECISE PLAN DOCUMENTS

PRECISE PLAN - RIGHT OF WAY SECTIONS