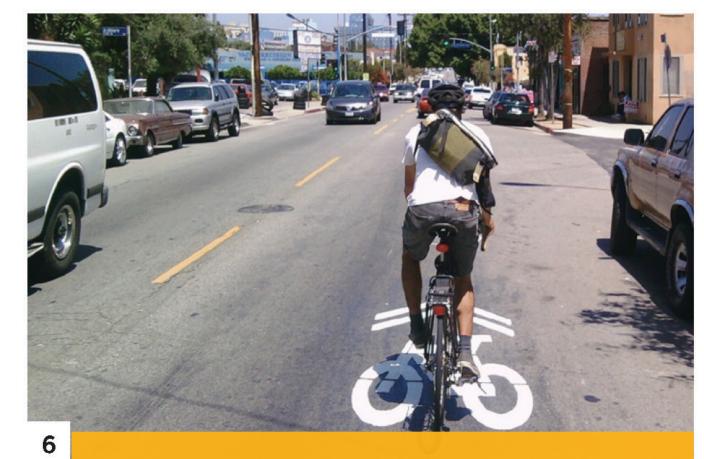

#### **BIKE FACILITY TYPES**

The Precise Plan incorporates a full range of bike facilities in a coordinated network allowing cycling access to all areas of the Town Center and Waterfront.

- TYPE 1A: SEPARATED BIKE TRAIL
- 2 TYPE 1B: SHARED PEDESTRIAN / BIKE TRAIL
- TYPE 2A: BIKE LANES WITH PHYSICAL BARRIER
- 4 TYPE 2B: BIKE LANES WITH PAINTED BUFFER
- 5 TYPE 2C: BIKE LANES WITH STRIPE ONLY
- 6 TYPE 3B: SHARED ROADWAY (SHARROWS)