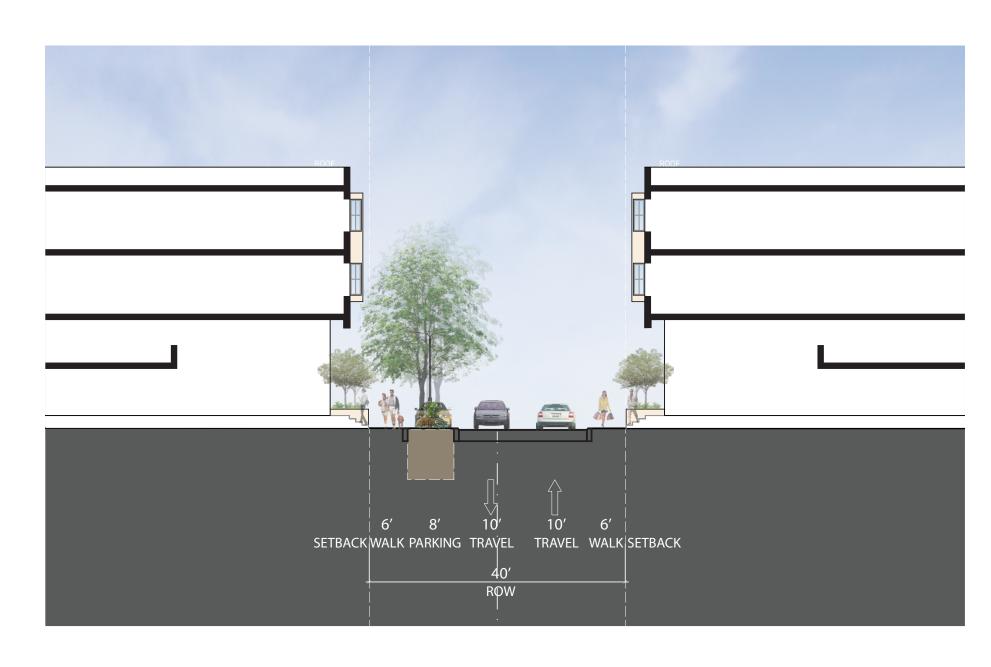

#### J1. ALLEY R.O.W. SECTION

\* DRAWING FROM PRECISE PLAN DOCUMENTS

I. TYPICAL LOCAL STREET R.O.W. SECTION

\* DRAWING FROM PRECISE PLAN DOCUMENTS

ALAMEDA POINT

ALAMEDA, CA

RIGHT OF WAY SECTIONS

ALAMEDA, CA