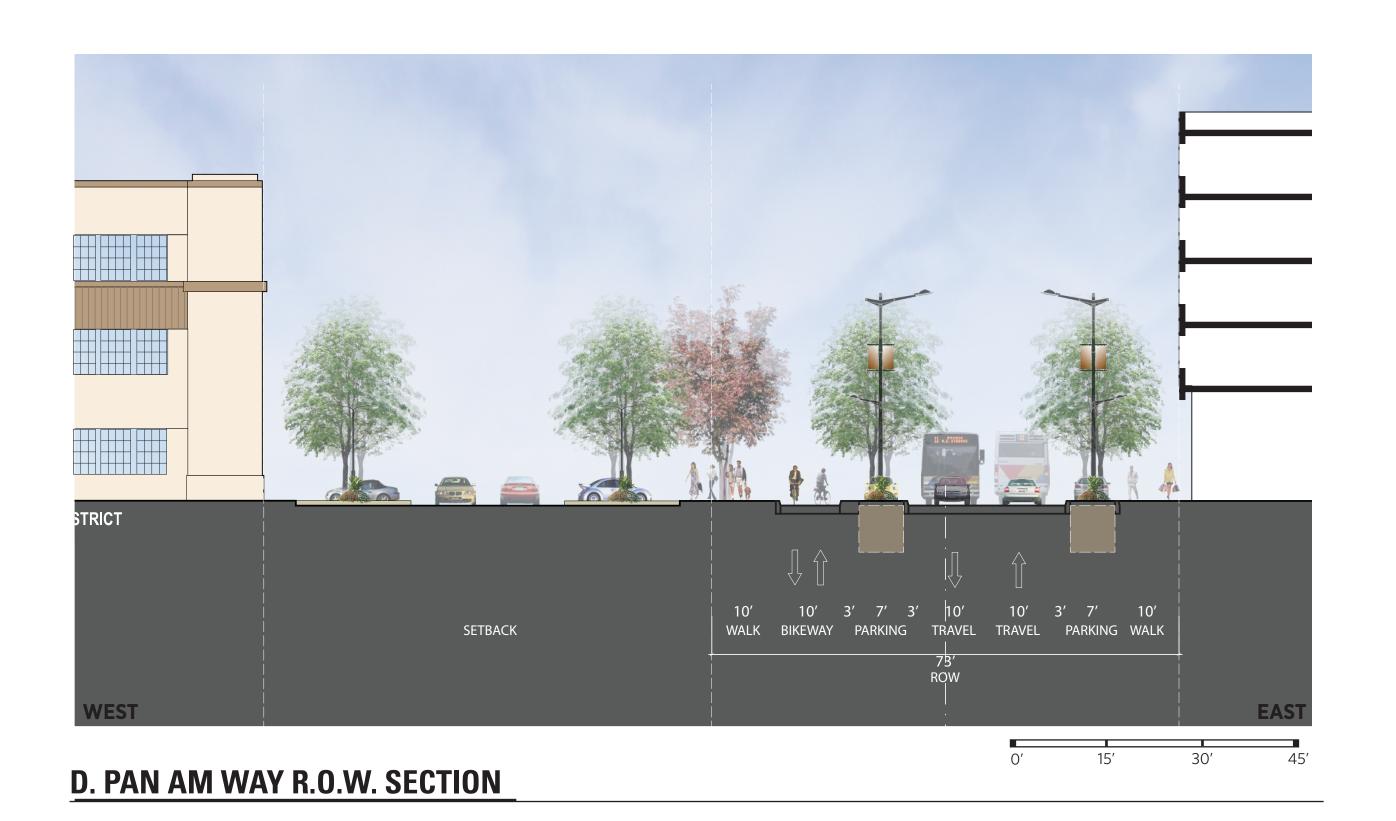

#### J1. ALLEY R.O.W. SECTION

\* DRAWING FROM PRECISE PLAN DOCUMENTS

I. TYPICAL LOCAL STREET R.O.W. SECTION

\* DRAWING FROM PRECISE PLAN DOCUMENTS

ALAMEDA POINT

ALAMEDA, CA

RIGHT OF WAY SECTIONS

ALAMEDA, CA