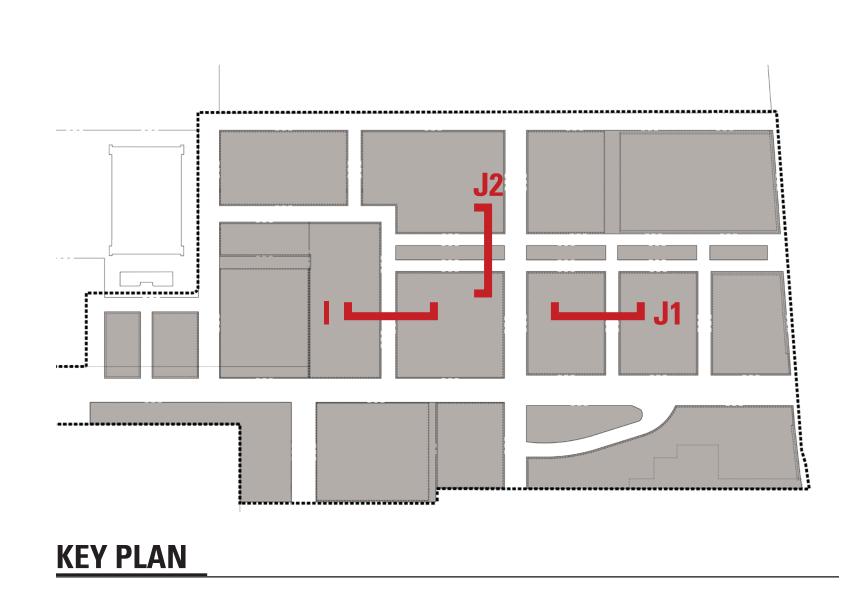

## PRECISE PLAN - RIGHT OF WAY SECTIONS

ALAMEDA POINT

ALAMEDA, CA

**J2. ALAMEDA POINT PARTNERS PARK BLOCK R.O.W. SECTION** 

#### J1. ALLEY R.O.W. SECTION

\* DRAWING FROM PRECISE PLAN DOCUMENTS

I. TYPICAL LOCAL STREET R.O.W. SECTION

\* DRAWING FROM PRECISE PLAN DOCUMENTS

ALAMEDA POINT

ALAMEDA, CA

RIGHT OF WAY SECTIONS

ALAMEDA, CA