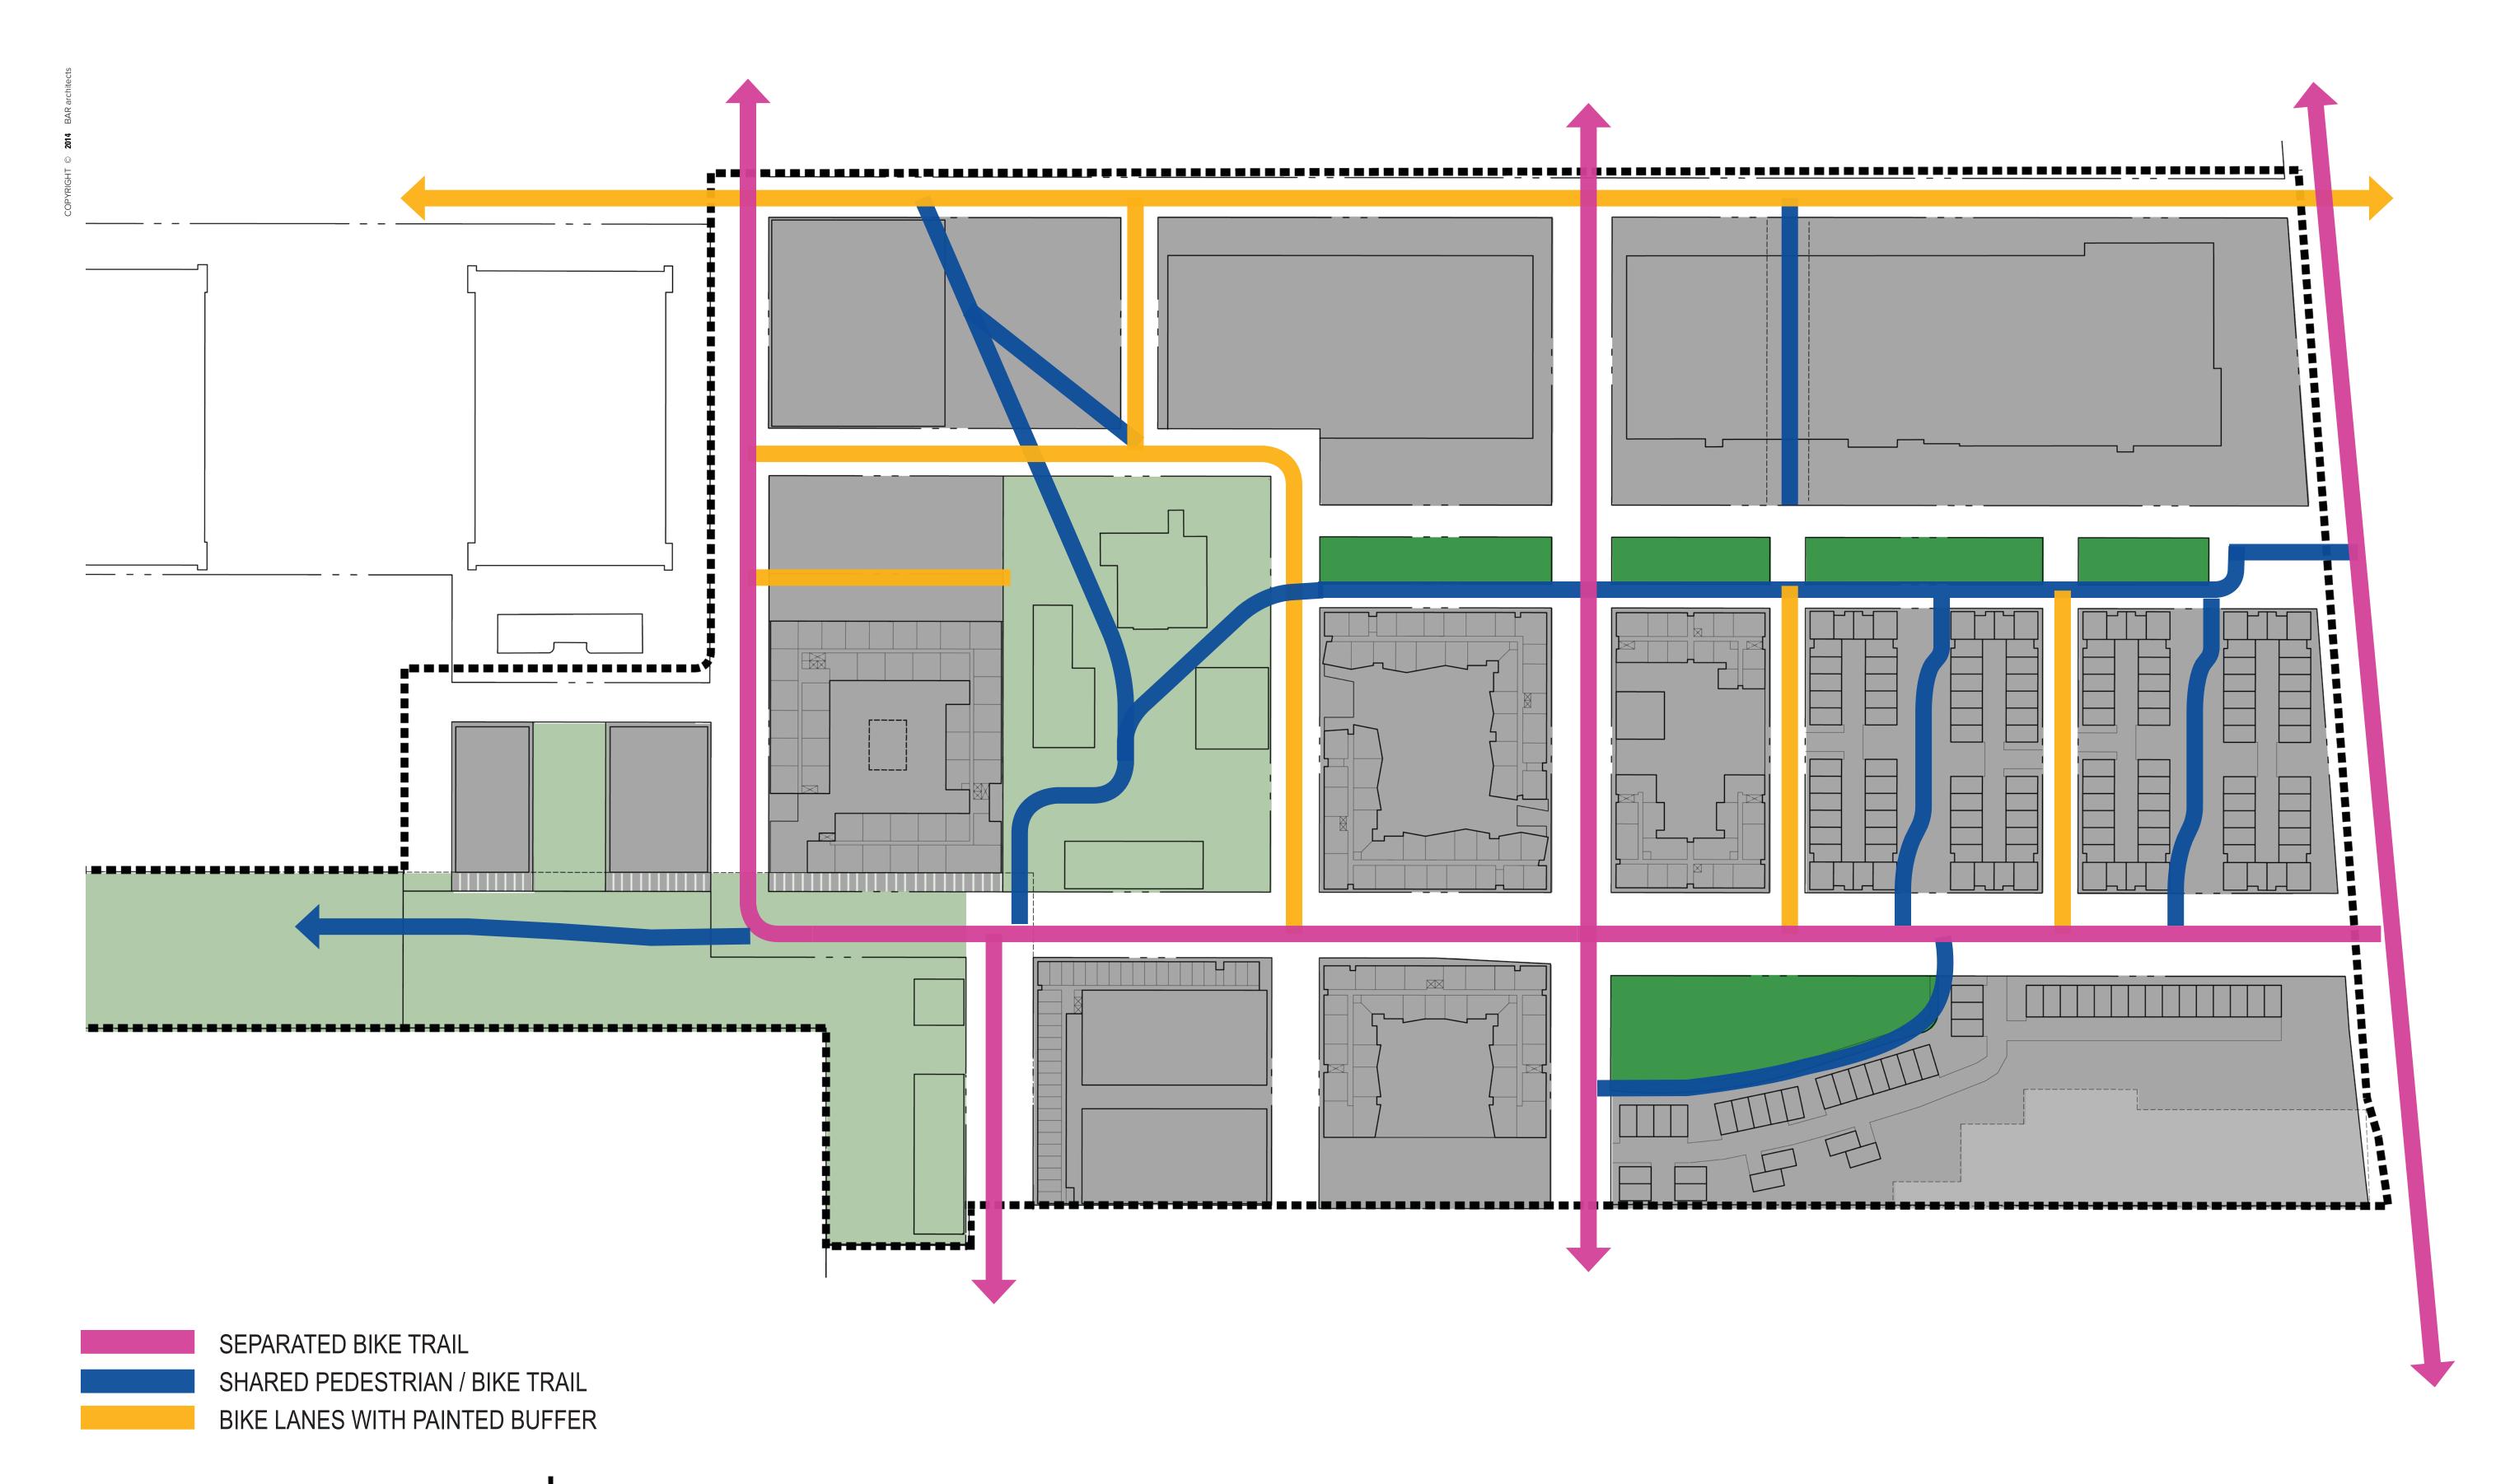

## **ALAMEDA POINT PARTNERS - BIKE PATH CIRCULATION**

#### **BIKE FACILITY TYPES**

The Precise Plan incorporates a full range of bike facilities in a coordinated network allowing cycling access to all areas of the Town Center and Waterfront.

- TYPE 1A: SEPARATED BIKE TRAIL
- 2 TYPE 1B: SHARED PEDESTRIAN / BIKE TRAIL
- TYPE 2A: BIKE LANES WITH PHYSICAL BARRIER
- 4 TYPE 2B: BIKE LANES WITH PAINTED BUFFER
- 5 TYPE 2C: BIKE LANES WITH STRIPE ONLY
- 6 TYPE 3B: SHARED ROADWAY (SHARROWS)