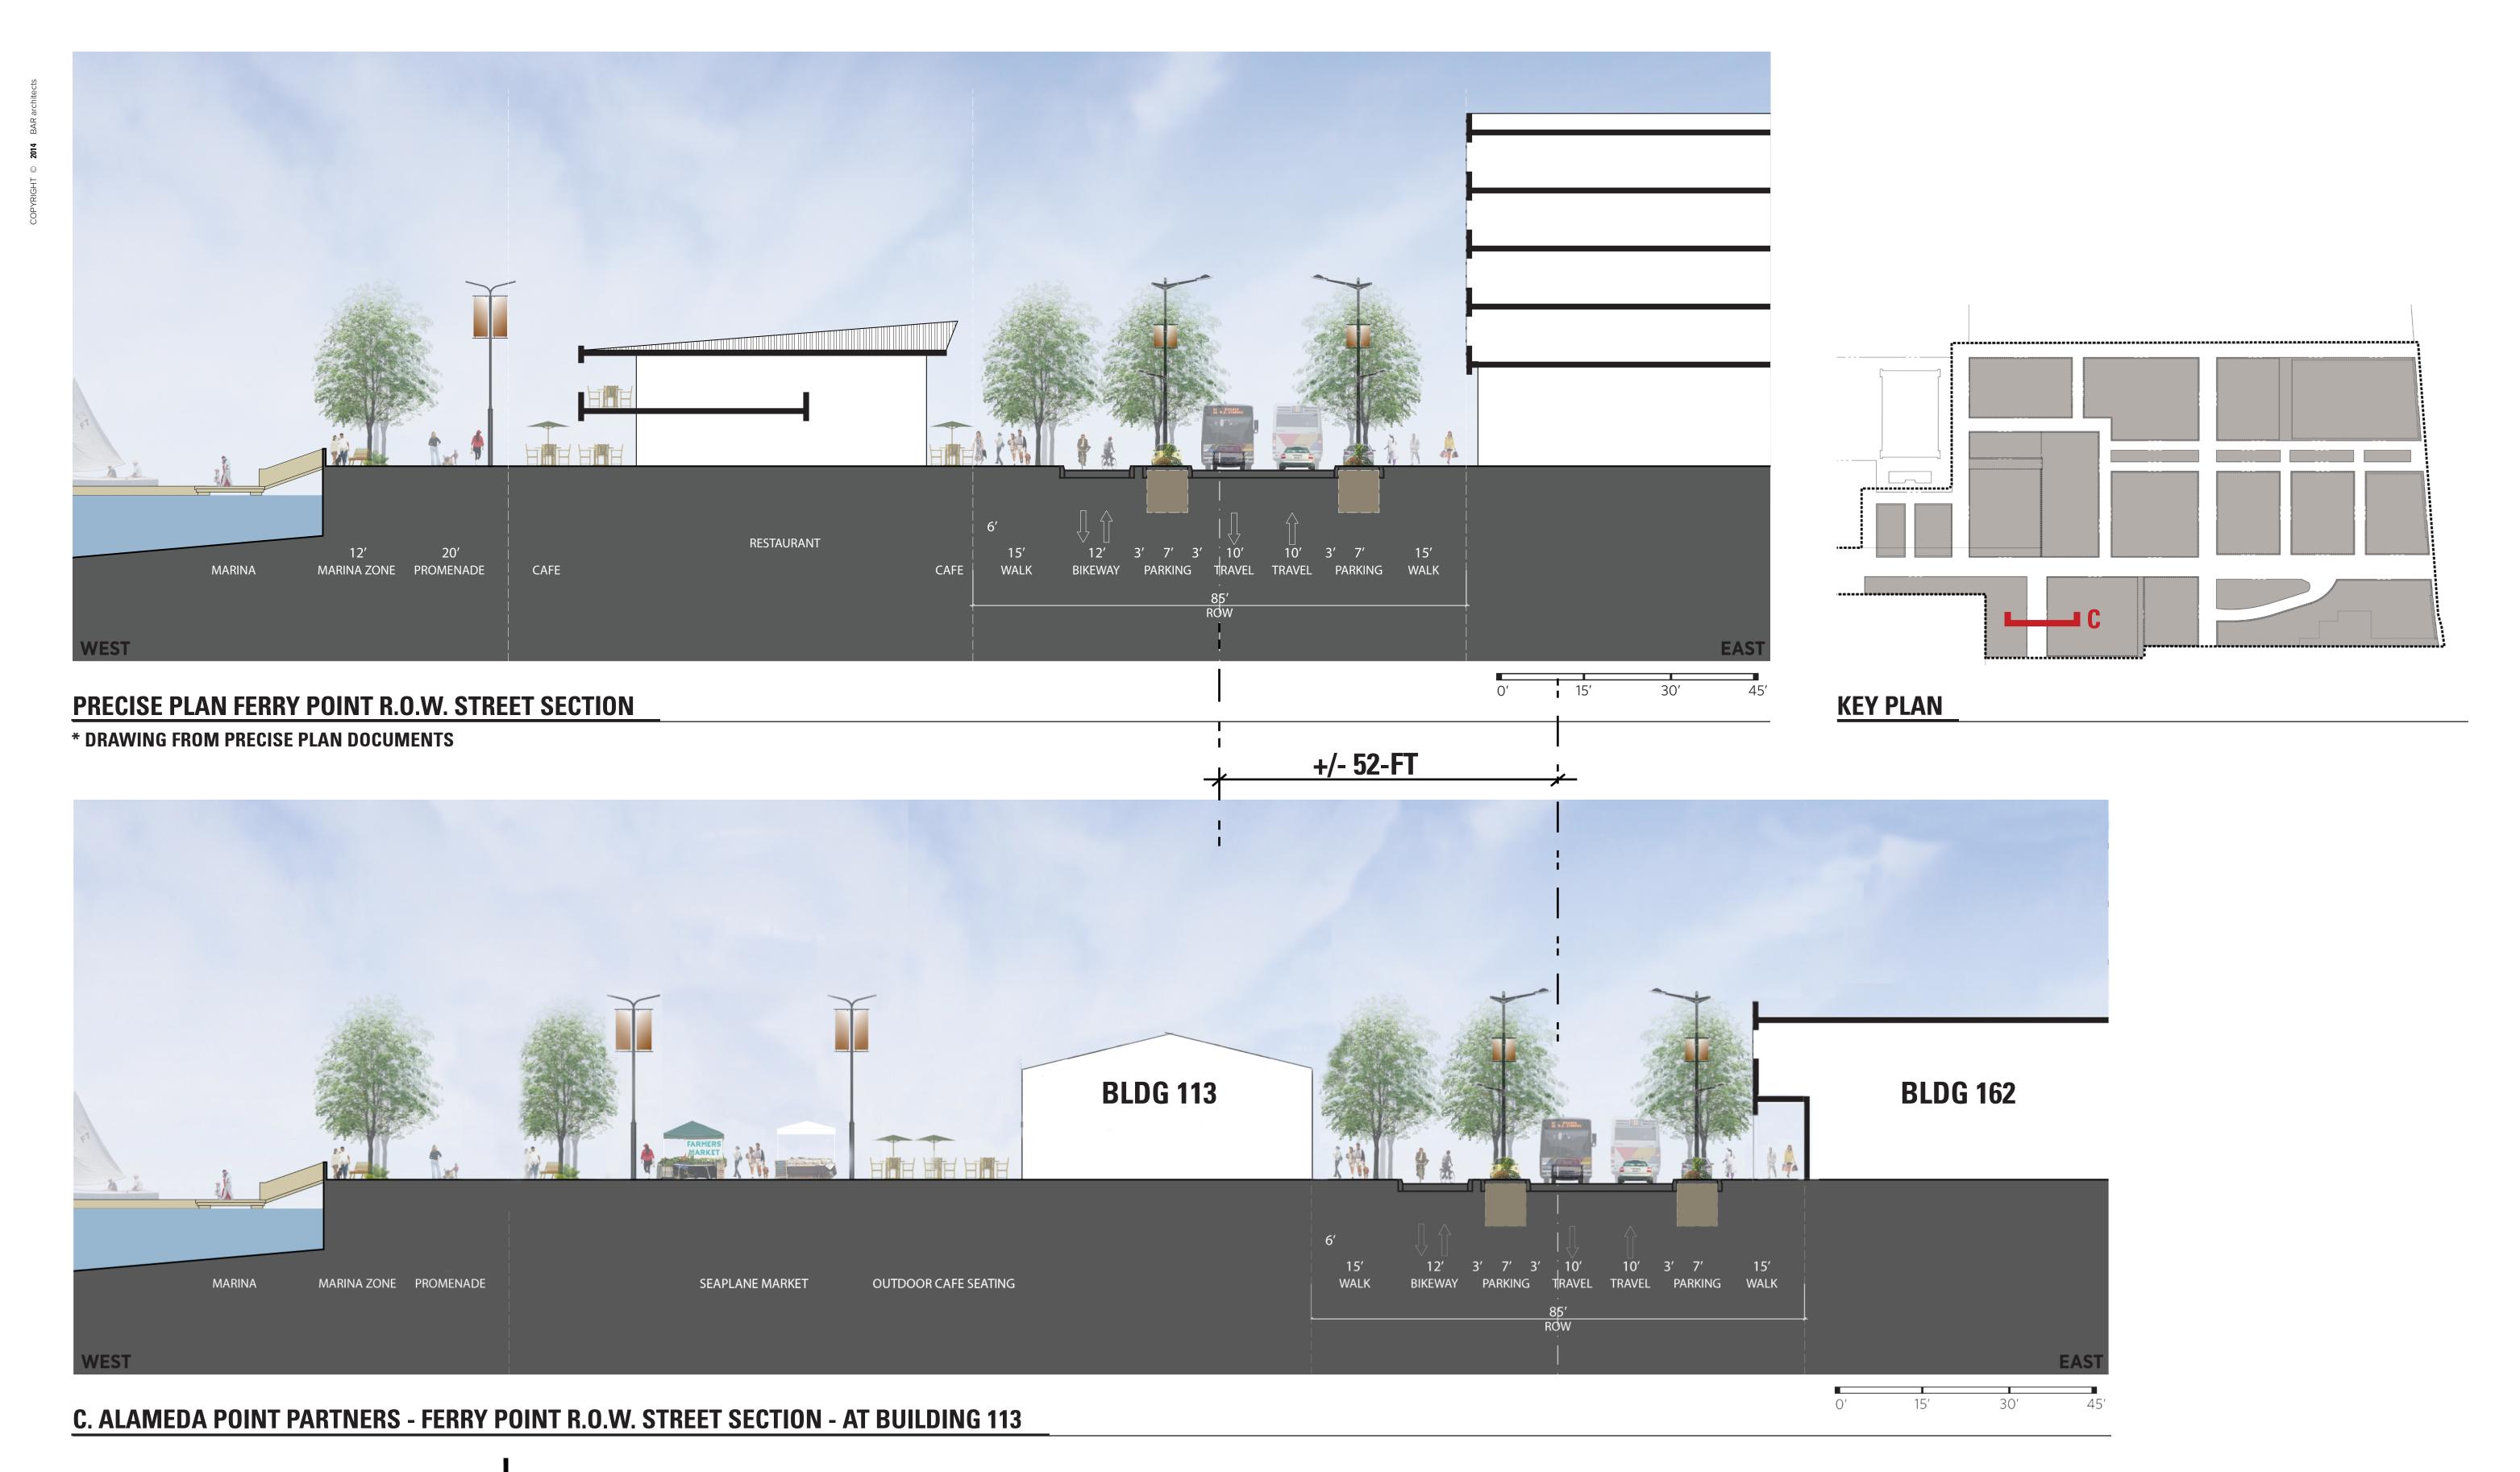

## **ALAMEDA POINT PARTNERS - PEDESTRIAN CIRCULATION**

901 Battery Street, Suite 300 | San Francisco, CA 94111 | 415 293 5700 | www.bararch.com

ALAMEDA, CA

\* DRAWING FROM PRECISE PLAN DOCUMENTS PRECISE PLAN - RIGHT OF WAY SECTIONS