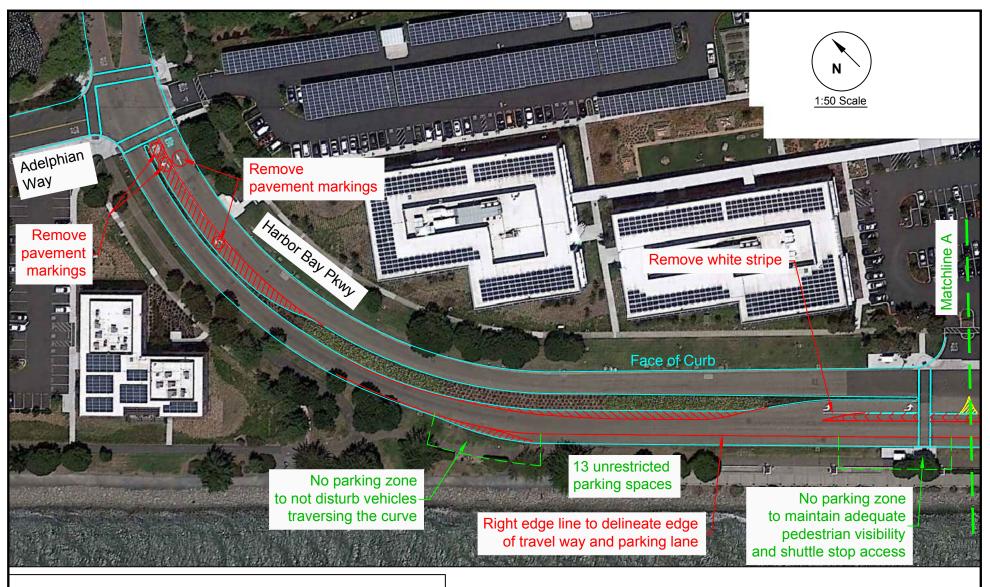

## Legend

Light Blue Face of curb

Light BlueExisting white stripingYellowExisting yellow stripingGrayRemoval of existing stripingRedRecommended changes

Green Matchlines and comments

| BENCH MARK | REFERENCES |                       |         |      |      | CITY OF ALAMEDA CALIFORNIA | APPROVED BY   |      |
|------------|------------|-----------------------|---------|------|------|----------------------------|---------------|------|
|            |            |                       |         | H    |      | ENGINEERING DEPARTMENT     |               |      |
|            |            |                       |         |      |      | EXHIBIT 9                  | CITY ENGINEER |      |
|            |            | NO.                   | REVISED | BY   | APP. | FINAL RECOMMENDATIONS FOR  | DATE          |      |
|            |            | DESIGNED AT  DRAWN AT |         |      |      |                            | SHEET 1 (     | OF 3 |
|            |            | CHECKED VP            |         |      |      | HARBOR BAY PARKWAY         | DWG.          | CASE |
|            |            |                       | DATE    | SCAL |      | CONCEPTUAL DRAWING         |               |      |