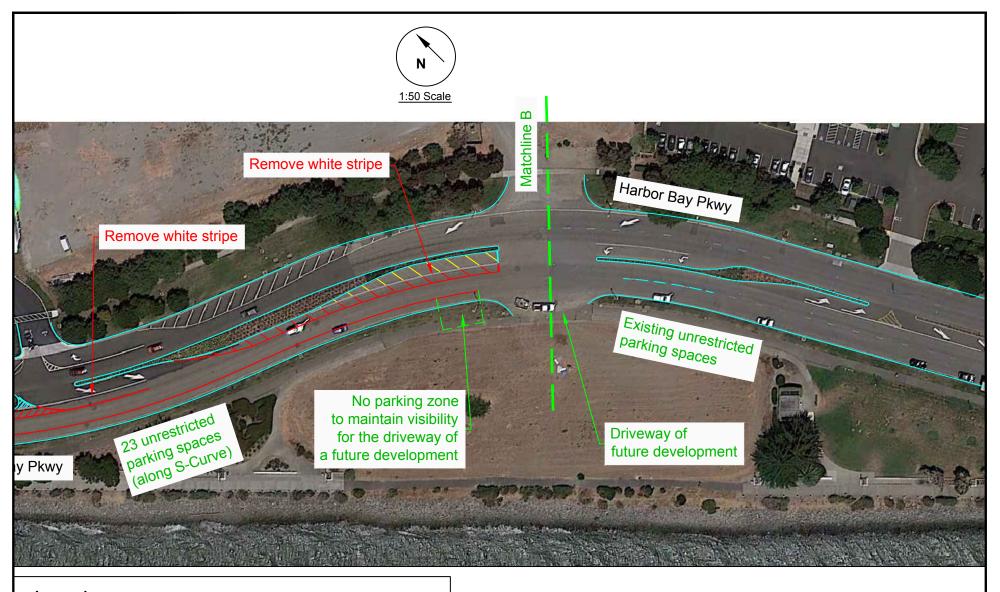

## Legend

Light Blue Face of curb

Light BlueExisting white stripingYellowExisting yellow stripingGrayRemoval of existing stripingRedRecommended changes

Green Matchlines and comments

| BENCH MARK | REFERENCES |                     |                      |      |      | CITY OF ALAMEDA           | APPROVED BY   |      |
|------------|------------|---------------------|----------------------|------|------|---------------------------|---------------|------|
|            |            |                     |                      |      |      | ENGINEERING DEPARTMENT    |               |      |
|            |            |                     |                      |      |      | EXHIBIT 9                 | CITY ENGINEER |      |
|            |            | NO.                 | REVISED              | BY   | APP. | FINAL RECOMMENDATIONS FOR | DATE          |      |
|            |            | _                   | DESIGNED AT DRAWN AT |      |      | HARBOR BAY PARKWAY        | SHEET 3 OF    | : 3  |
|            |            | DRAWN AT CHECKED VP |                      |      |      |                           | DWG.          | CASE |
|            |            |                     | DATE                 | SCAL |      | CONCEPTUAL DRAWING        |               |      |