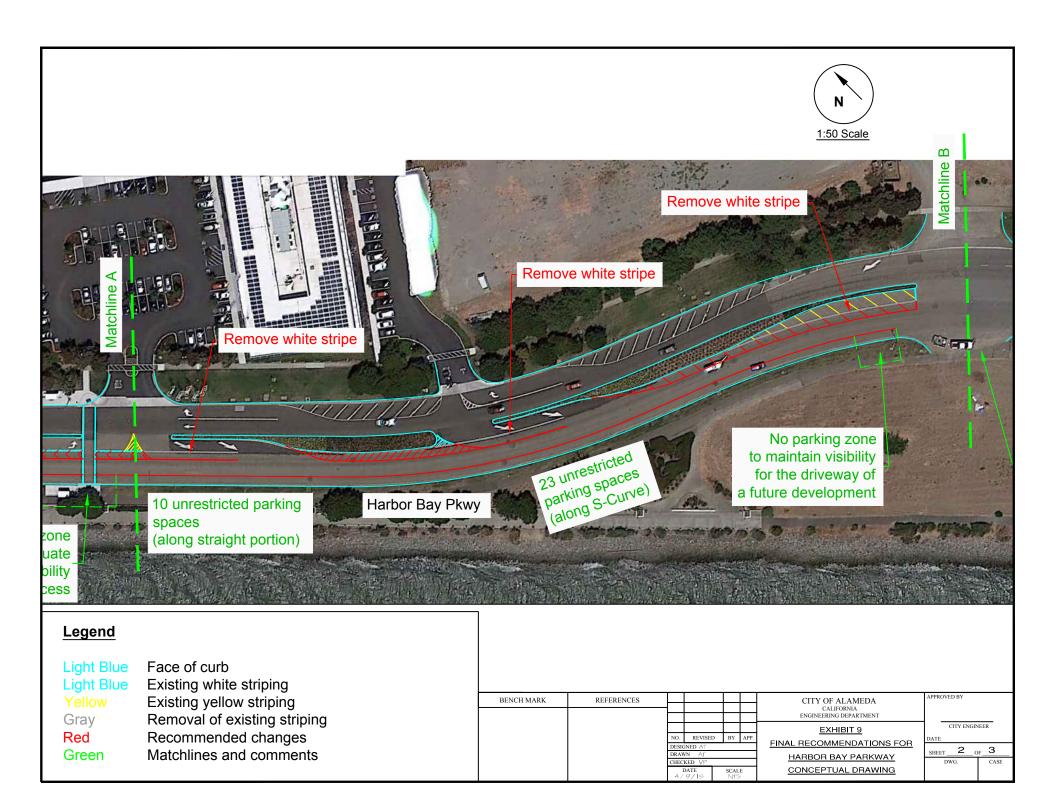

## Legend

Light Blue Face of curb

Light BlueExisting white stripingYellowExisting yellow stripingGrayRemoval of existing stripingRedRecommended changes

Green Matchlines and comments

| BENCH MARK | REFERENCES |                       |         |      |      | CITY OF ALAMEDA CALIFORNIA | APPROVED BY   |      |
|------------|------------|-----------------------|---------|------|------|----------------------------|---------------|------|
|            |            |                       |         | H    |      | ENGINEERING DEPARTMENT     |               |      |
|            |            |                       |         |      |      | EXHIBIT 9                  | CITY ENGINEER |      |
|            |            | NO.                   | REVISED | BY   | APP. | FINAL RECOMMENDATIONS FOR  | DATE          |      |
|            |            | DESIGNED AT  DRAWN AT |         |      |      |                            | SHEET 1 (     | OF 3 |
|            |            | CHECKED VP            |         |      |      | HARBOR BAY PARKWAY         | DWG.          | CASE |
|            |            |                       | DATE    | SCAL |      | CONCEPTUAL DRAWING         |               |      |