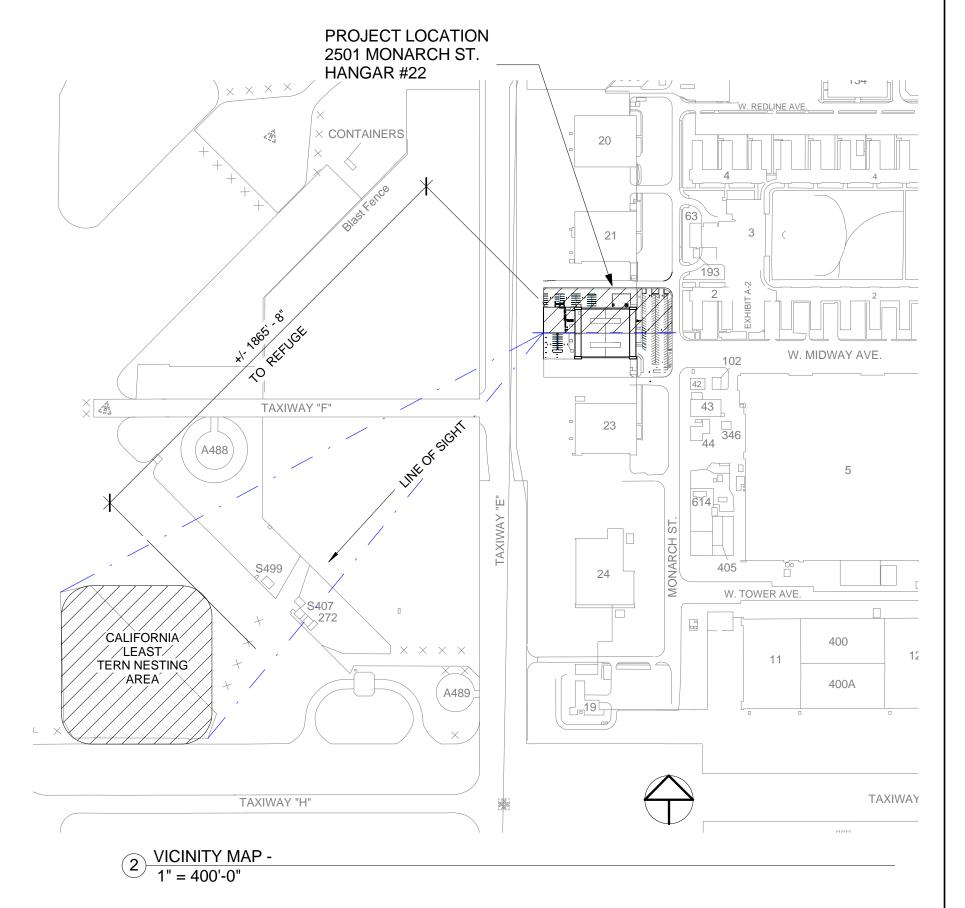

PROJECT IS LOCATED IN THE HANGAR #22, ON ALAMEDA POINT. EXISTING GROSS AREA OF PROPOSED BUSINESS IS +/- 31,115 SQ. FT. THE F2 OCCUPANCY ENCOMPASS APPROX 21,258 SQ. FT. OF WHICH 17,252 IS THE PRINCIPAL AREA AND 2,466 IS ELEVATED WORK AREA. NO CHANGE IN THESE AREAS ARE PROPOSED.

APN#: 74-891-1 CITY OF ALAMEDA JURISDICTION: COUNTY OF ALAMEDA COUNTY: ISO C LASS 3, IBC IIB **BUILDING TYPE: PLANNING AREA:** ALAMEDA POINT LOT AREA: +/- 5 ACRES M-2: GENERAL INDUSTRIAL ZONING DISTRICT **OCCUPANCY:** MIXED USE:F2, S2, A2, B.