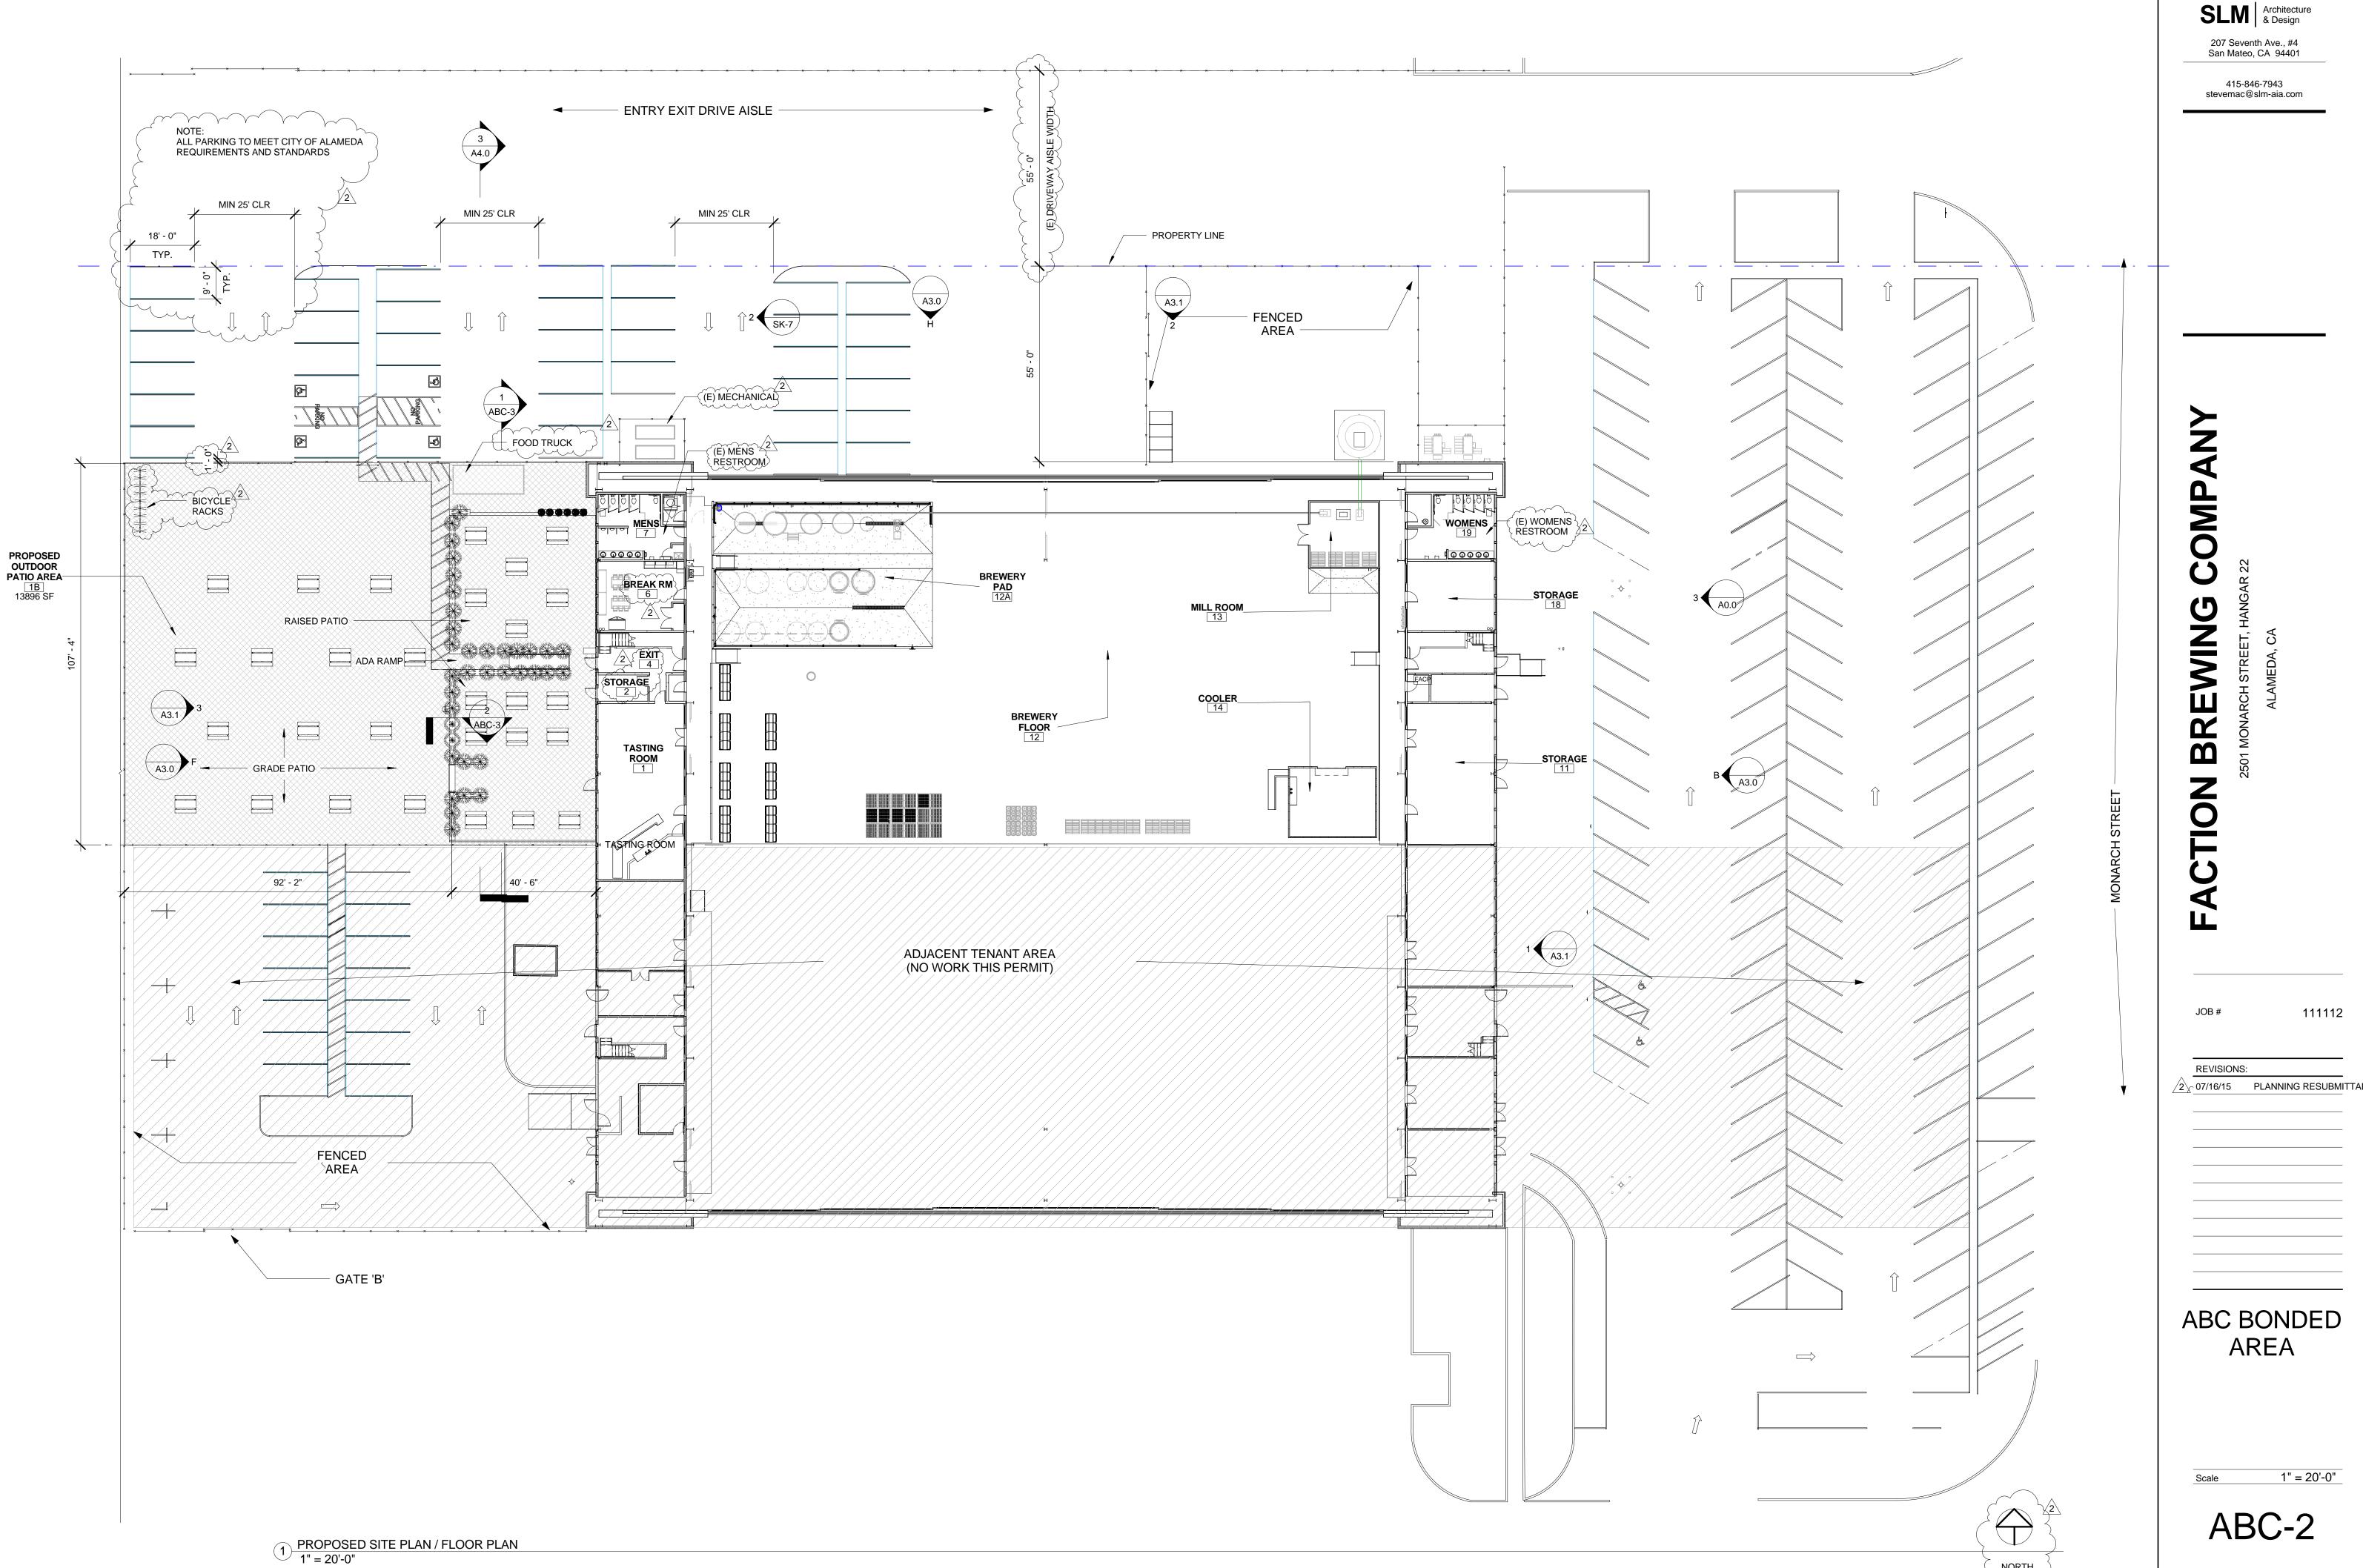

## **SCOPE OF WORK:**

PROPOSED IMPROVEMENTS TO BE LIMITED TO EXPANSION OF EXISTING OUTDOOR PATIO AREA AND RELOCATION OF PARKING LOT STRIPING TO NORTH SIDE OF BUILDING.

THE PROJECT IS MIXED USE. OCCUPANCIES ARE F2, S2, A2 & B. PROJECT CONSISTS OF AN EXISTING BREWERY, OUTDOOR SEATING, TASTING ROOM, OFFICES AND STORAGE.

SLOPE: 2% SIDEYARD SETBACK: +/- 90'-0" (NO CHANGE) **BUILDING HEIGHT:** +/- 48' (NO CHANGE) FIRE SPRINKLER: EXISTING AUTOMATIC NFPA-13 **EXISTING PATIO AREA:** 1,378 SQ. FT.

PROPOSED PATIO AREA: 13,896 SQ. FT. (INCLUDES EXISTING PATIO)