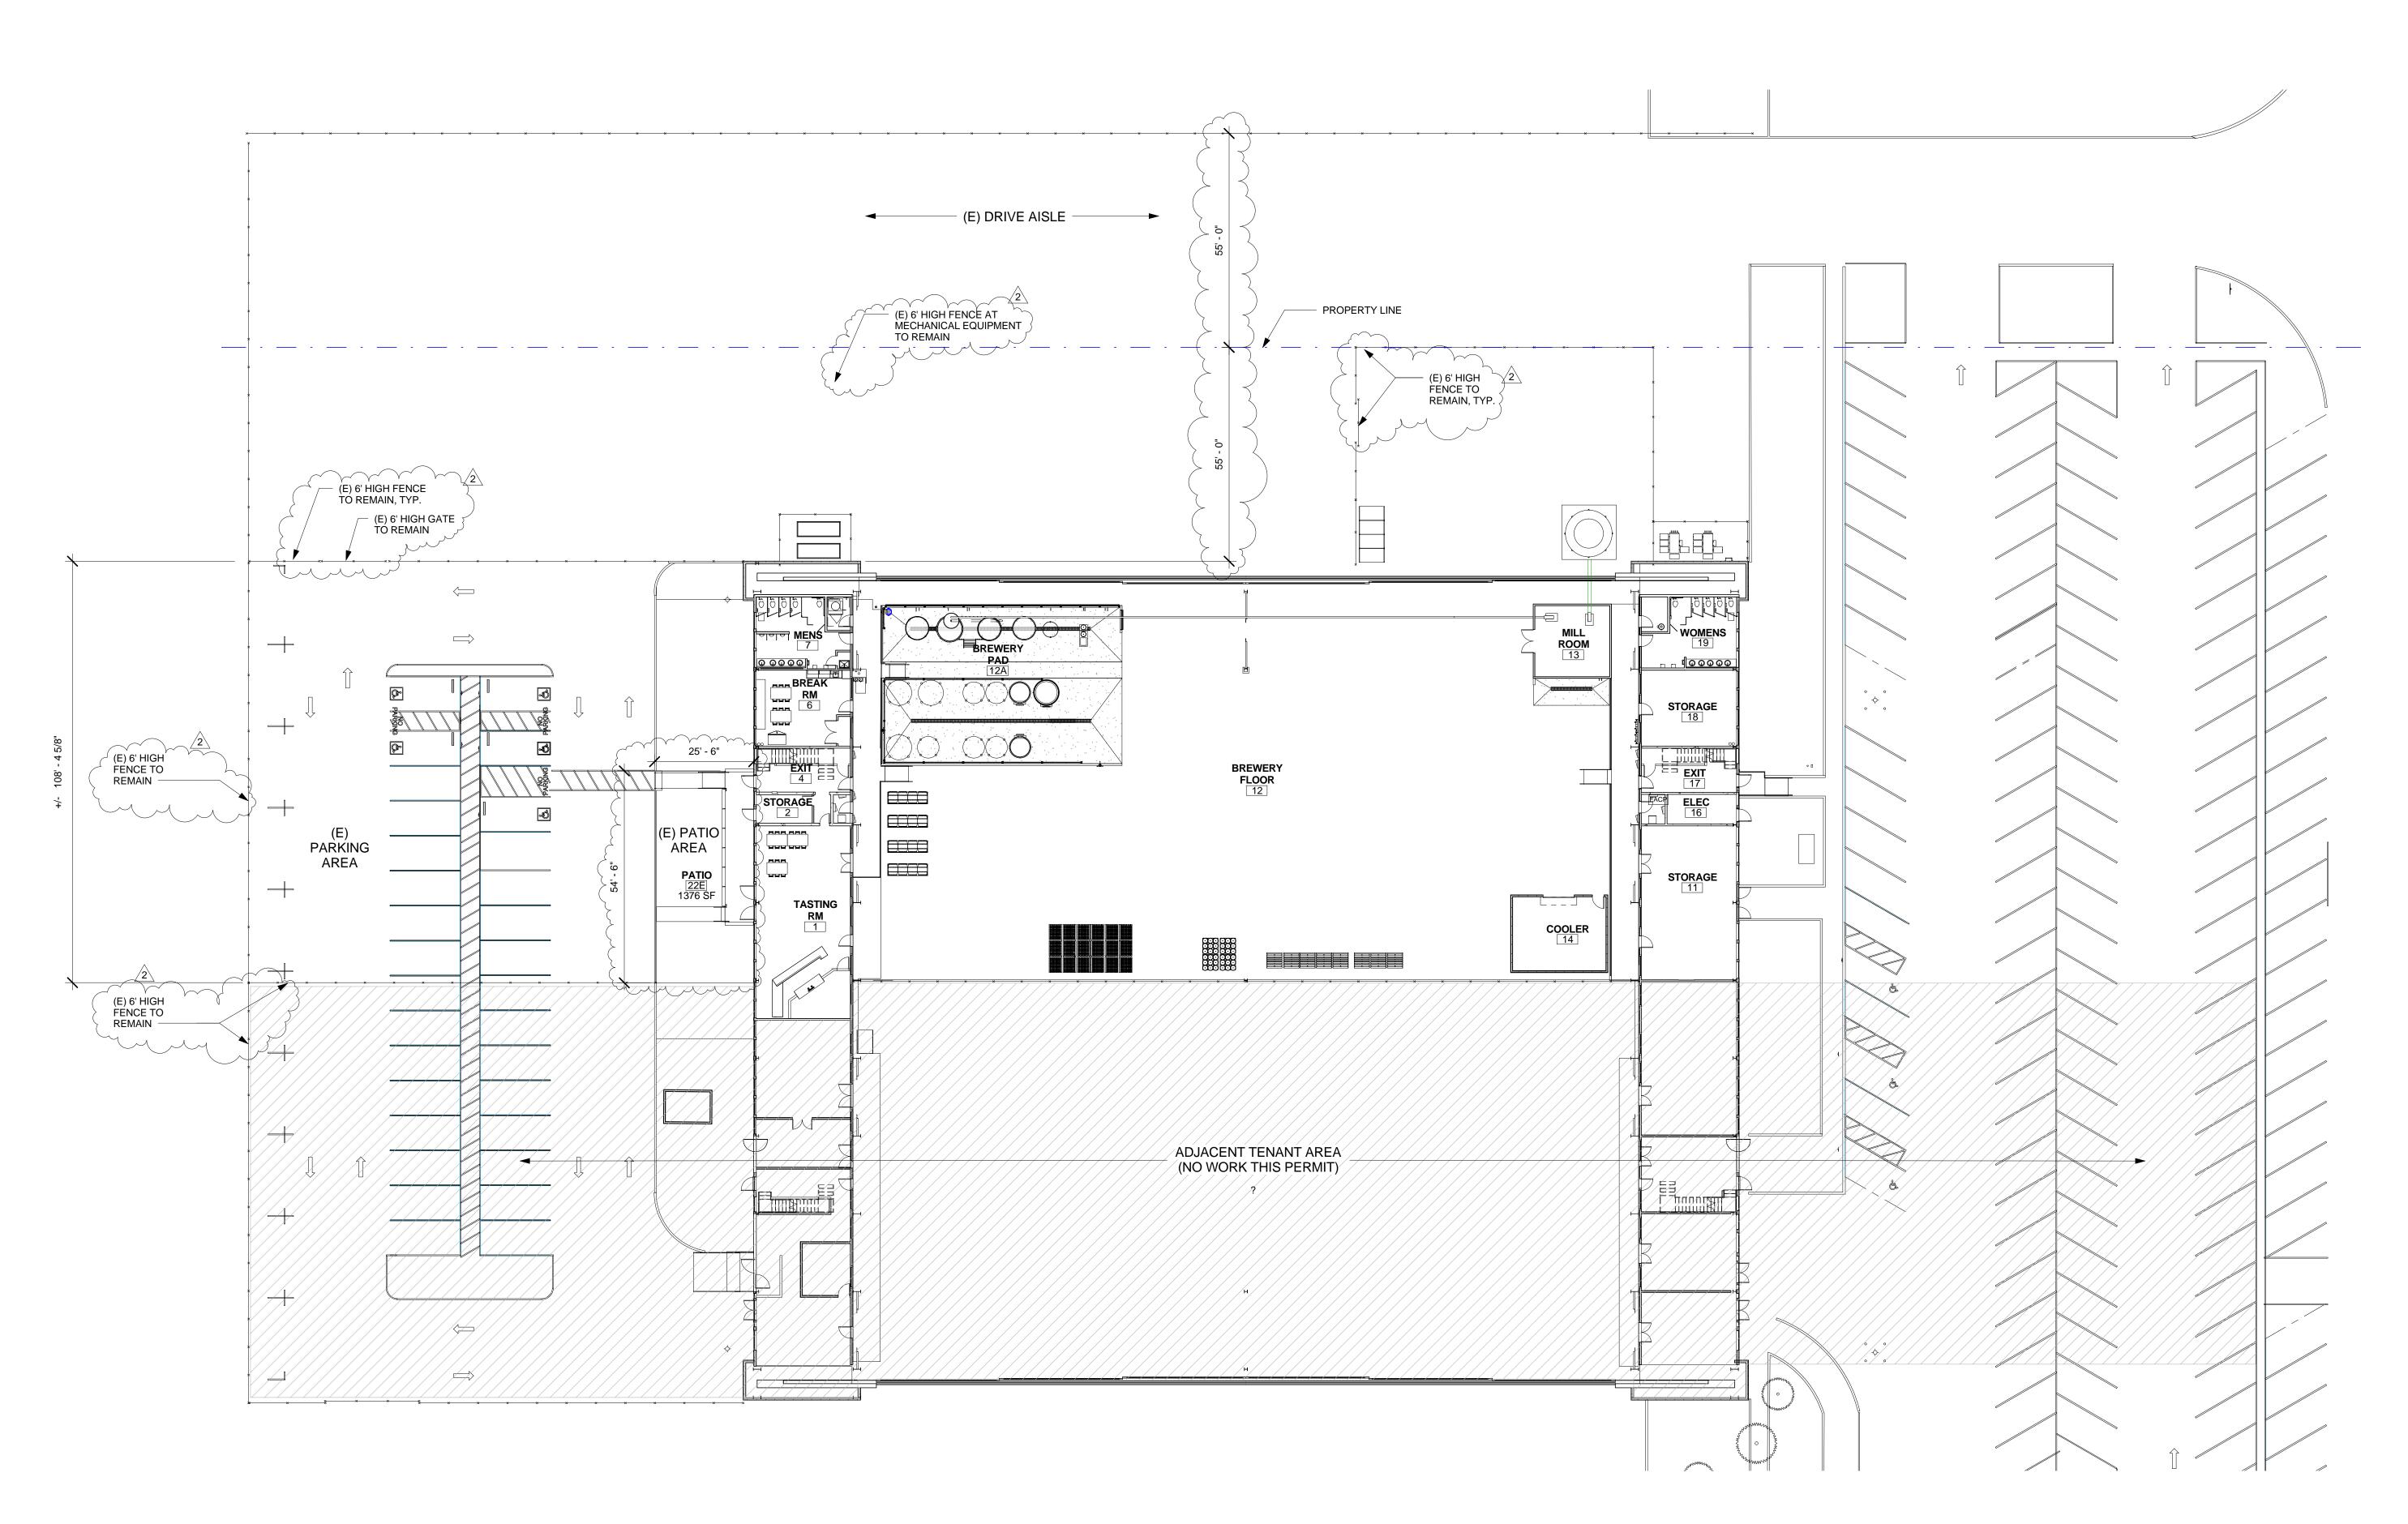

## **SCOPE OF WORK:**

PROPOSED IMPROVEMENTS TO BE LIMITED TO EXPANSION OF EXISTING OUTDOOR PATIO AREA AND RELOCATION OF PARKING LOT STRIPING TO NORTH SIDE OF BUILDING.

THE PROJECT IS MIXED USE. OCCUPANCIES ARE F2, S2, A2 & B. PROJECT CONSISTS OF AN EXISTING BREWERY, OUTDOOR SEATING, TASTING ROOM, OFFICES AND STORAGE.

SLOPE: 2% SIDEYARD SETBACK: +/- 90'-0" (NO CHANGE) **BUILDING HEIGHT:** +/- 48' (NO CHANGE) FIRE SPRINKLER: EXISTING AUTOMATIC NFPA-13 **EXISTING PATIO AREA:** 1,378 SQ. FT.

PROPOSED PATIO AREA: 13,896 SQ. FT. (INCLUDES EXISTING PATIO)

## COMPANY BREWING

111112

**REVISIONS:** 

07/16/15 PLANNING RESUBMITTAL

EXISTING SITE / FLOOR PLAN

1" = 20'-0"

ABC-1

7/16/2015 3:40:07 PM