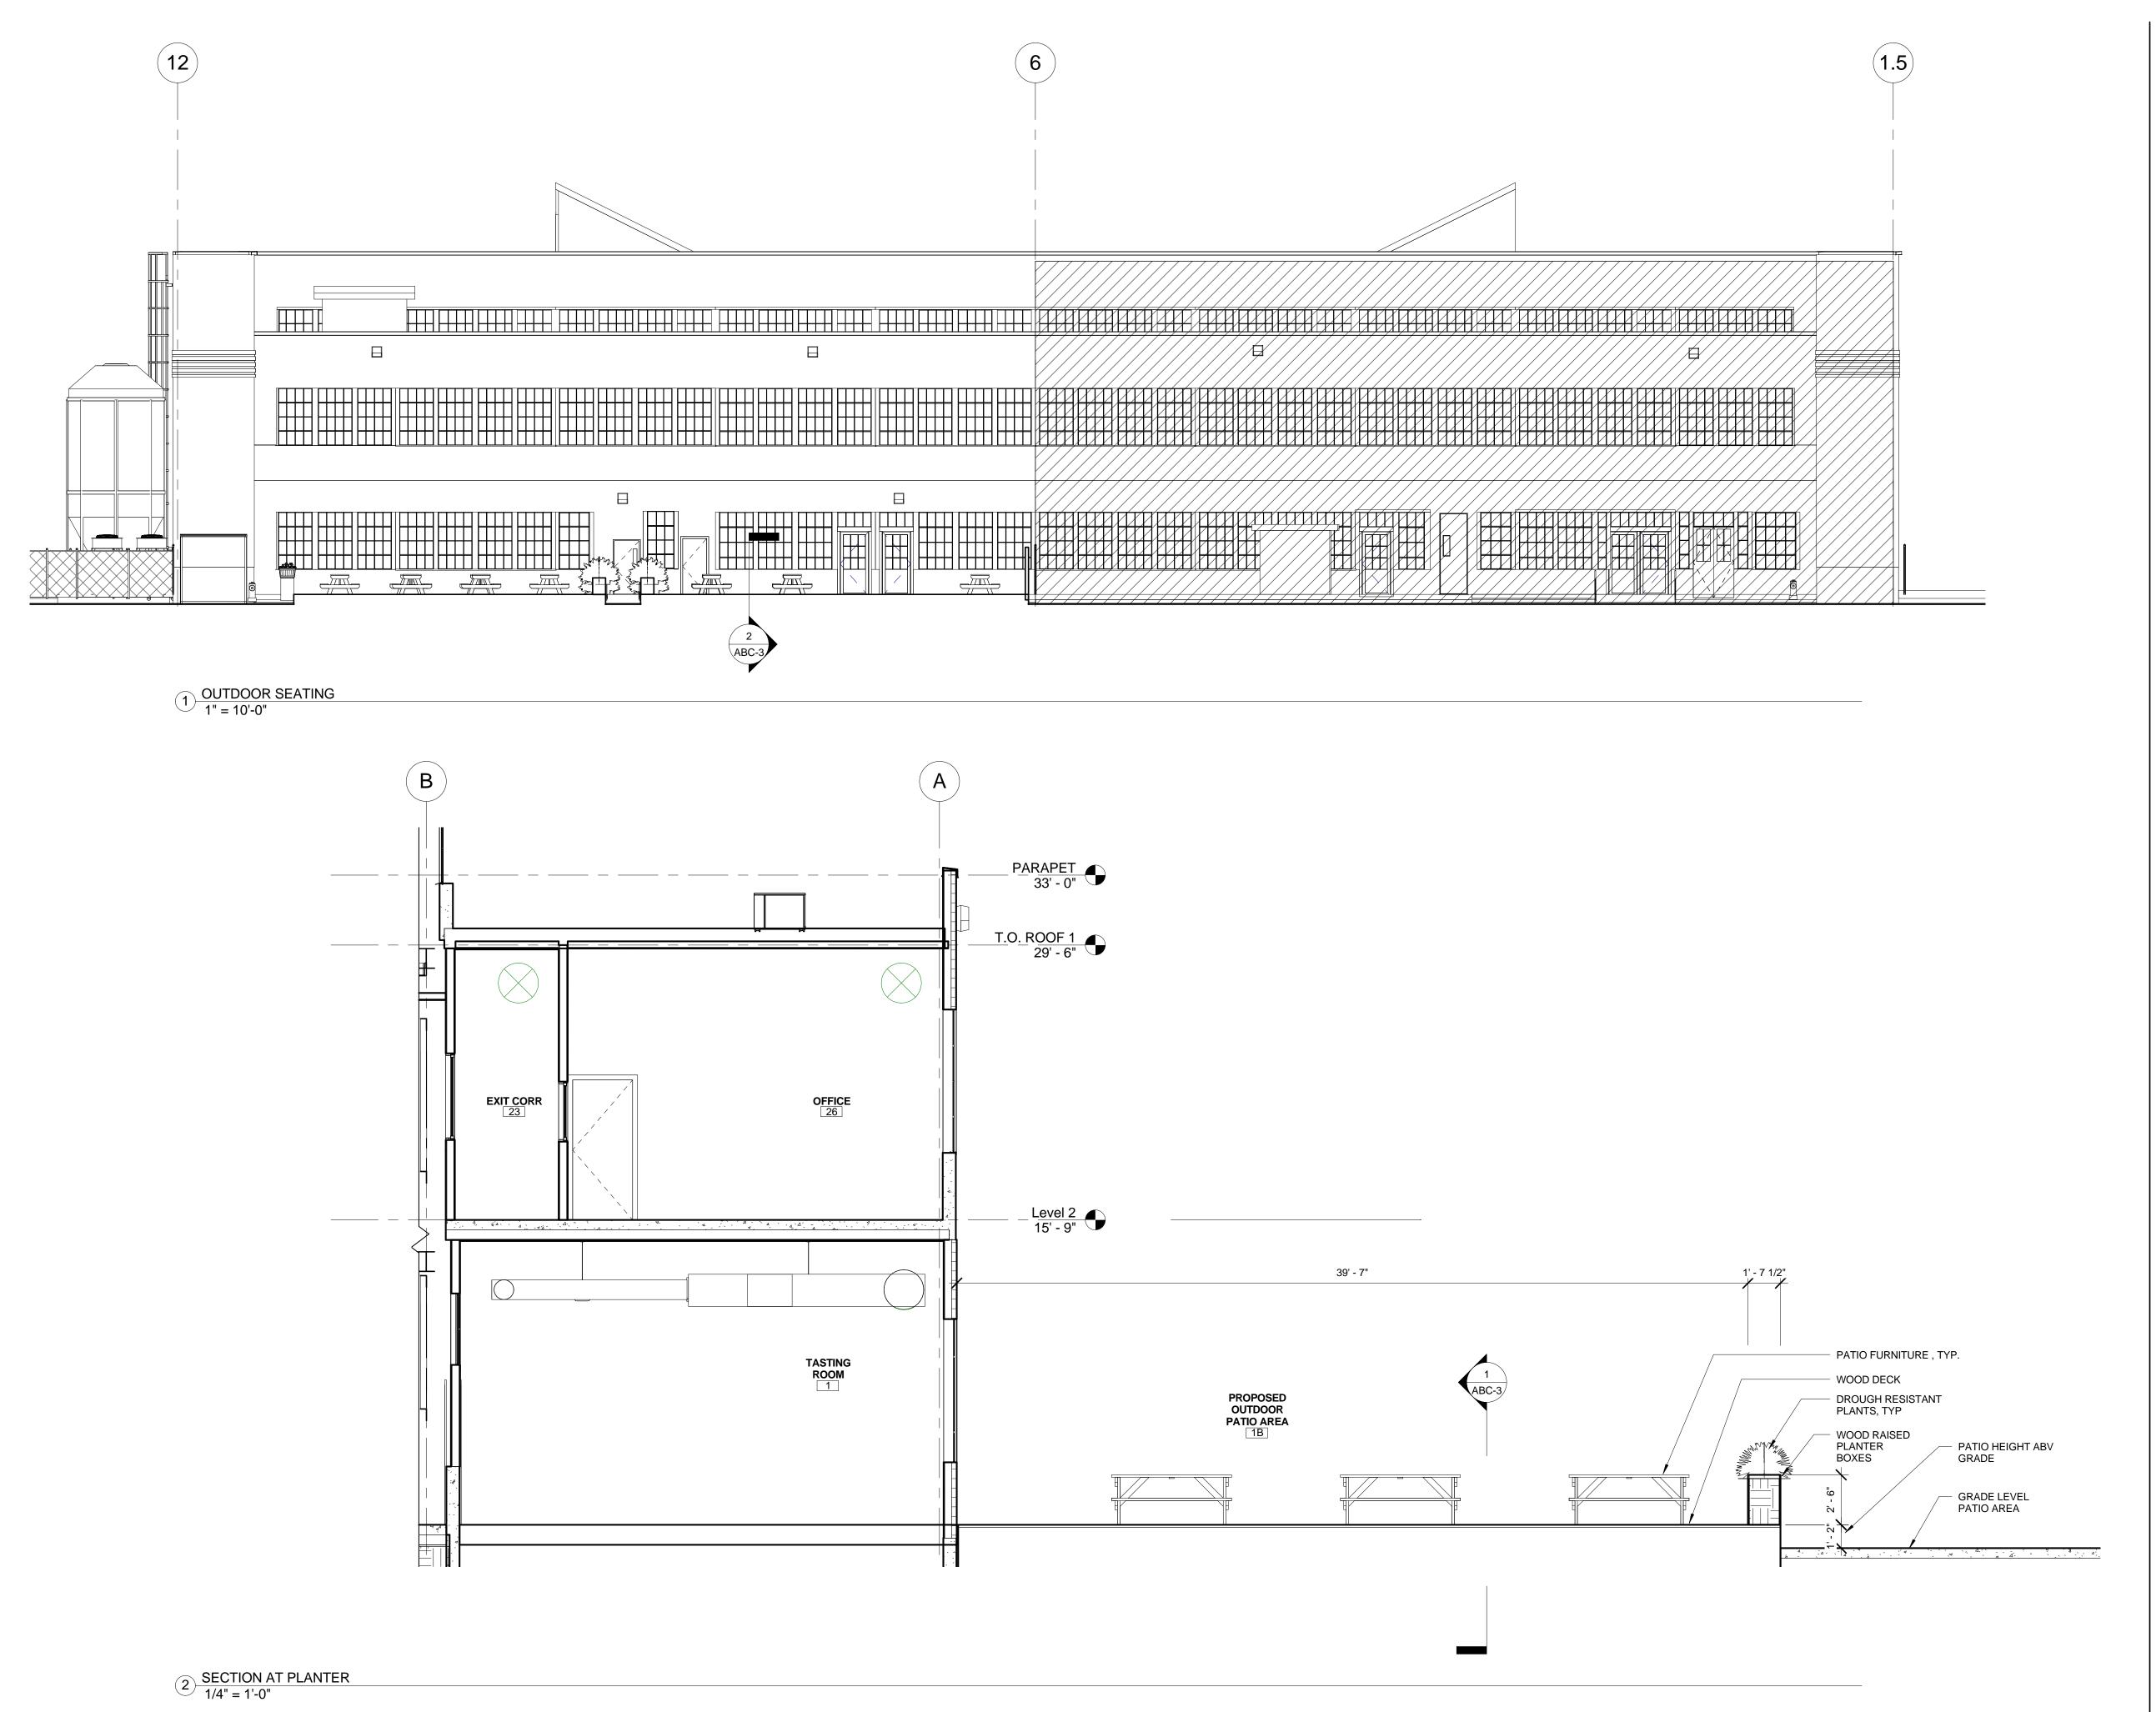

SLOPE: 2% SIDEYARD SETBACK: +/- 90'-0" (NO CHANGE) **BUILDING HEIGHT:** +/- 48' (NO CHANGE) FIRE SPRINKLER: EXISTING AUTOMATIC NFPA-13 **EXISTING PATIO AREA:** 1,378 SQ. FT.

PROPOSED PATIO AREA: 13,896 SQ. FT. (INCLUDES EXISTING PATIO)

# 111112

SIONS:

REVISIONS:

07/16/15 PLANNING RESUBMITTAL

WEST ELEVATION

Scale As indicated

ABC-3