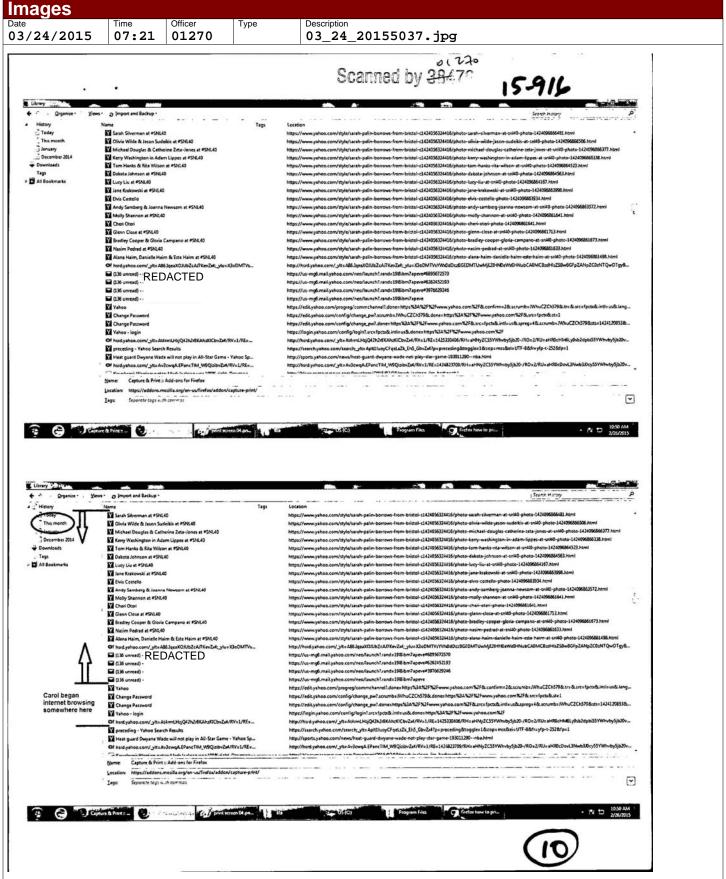

#### **Summary Narrative**

(SUS) was seen inside a locked city office after hours and accessed a city computer without permission.

| Report Officer         | Printed At       |             |
|------------------------|------------------|-------------|
| 86825/SUTH, JARROD #69 | 09/15/2015 12:18 | Page 2 of 7 |