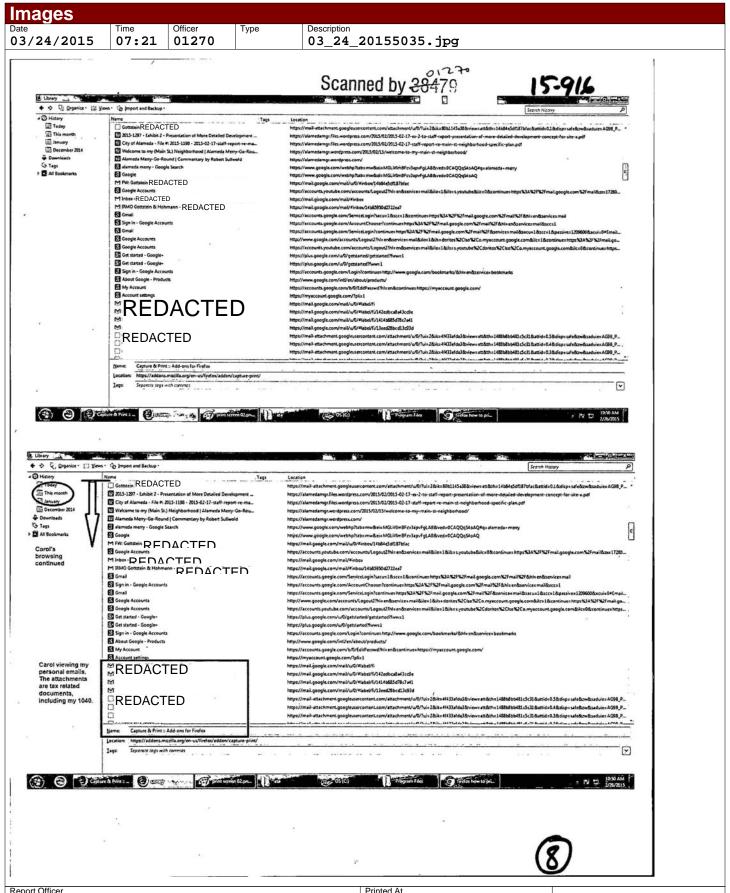

#### **Summary Narrative**

(SUS) was seen inside a locked city office after hours and accessed a city computer without permission.

| Report Officer         | Printed At       |             |
|------------------------|------------------|-------------|
| 86825/SUTH, JARROD #69 | 09/15/2015 12:18 | Page 2 of 7 |