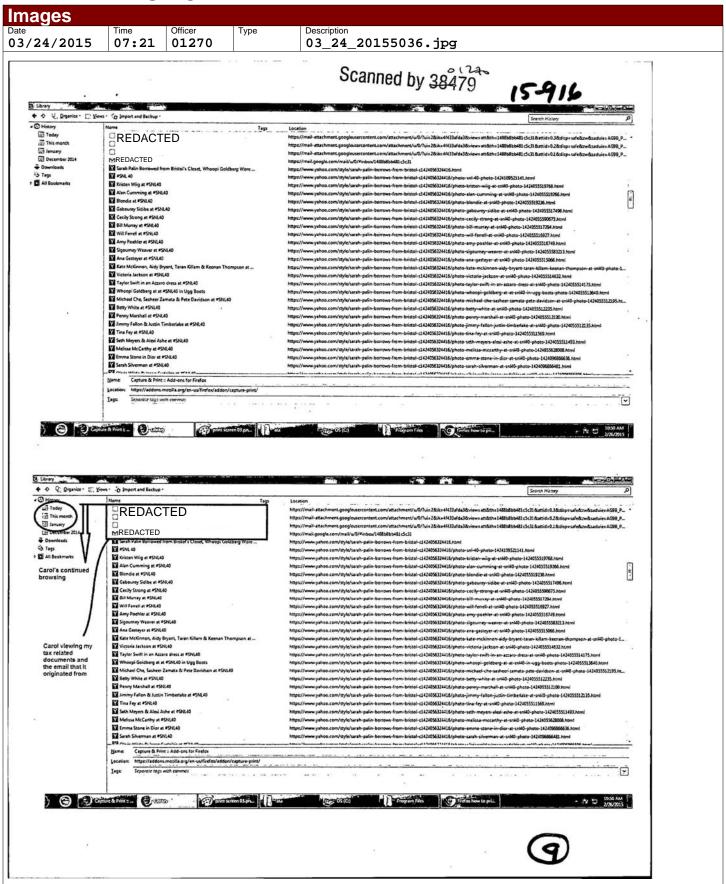

#### **Summary Narrative**

(SUS) was seen inside a locked city office after hours and accessed a city computer without permission.

| Report Officer         | Printed At       |             |
|------------------------|------------------|-------------|
| 86825/SUTH, JARROD #69 | 09/15/2015 12:18 | Page 2 of 7 |