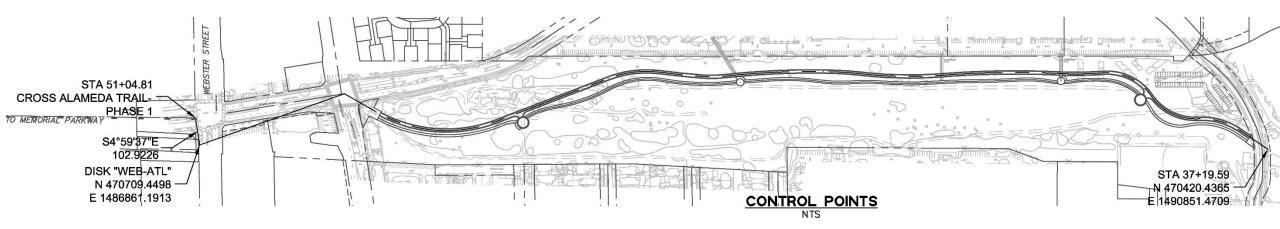

#### **Cross Alameda Trail**

at Jean Sweeney Open Space park Conceptual Design

## Trail through Sweeney Open Space Park





#### **Trail Cross-Section**



Section with 8' Center Planting (at Constitution and Sherman legs)

### **Trail Cross-Section**



Section with 25' Center Planting at 10:1 Slope

## Plaza Conceptual

#### **Internal Plazas**





Internal Plaza Detail (60% Draft)



## Plaza Conceptual

#### Internal Plazas





## Internal Plaza Details (60% Draft)





# West Entry Plaza







West Entry Plaza Detail (60% Draft)

CONSTITUTION WAY PLAZA ENLARGEMENT

## East Entry Plaza

#### **Entry Plazas**





# West Entry Plaza



## **Atlantic Segment**





#### **Cross Alameda Trail**

at Jean Sweeney Open Space park Conceptual Design