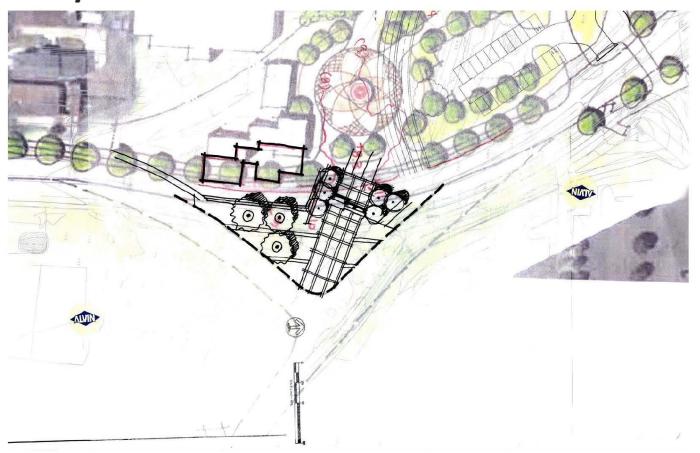

#### **Cross Alameda Trail**

at Jean Sweeney Open Space park Conceptual Design

## Trail through Sweeney Open Space Park





#### **Trail Cross-Section**



Section with 8' Center Planting (at Constitution and Sherman legs)

### **Trail Cross-Section**



Section with 25' Center Planting at 10:1 Slope

## Plaza Conceptual

#### **Internal Plazas**





Internal Plaza Detail (60% Draft)



## Plaza Conceptual

#### Internal Plazas





## Internal Plaza Details (60% Draft)





# West Entry Plaza







West Entry Plaza Detail (60% Draft)

CONSTITUTION WAY PLAZA ENLARGEMENT

## East Entry Plaza

#### **Entry Plazas**





# West Entry Plaza



## **Atlantic Segment**





#### **Cross Alameda Trail**

at Jean Sweeney Open Space park Conceptual Design