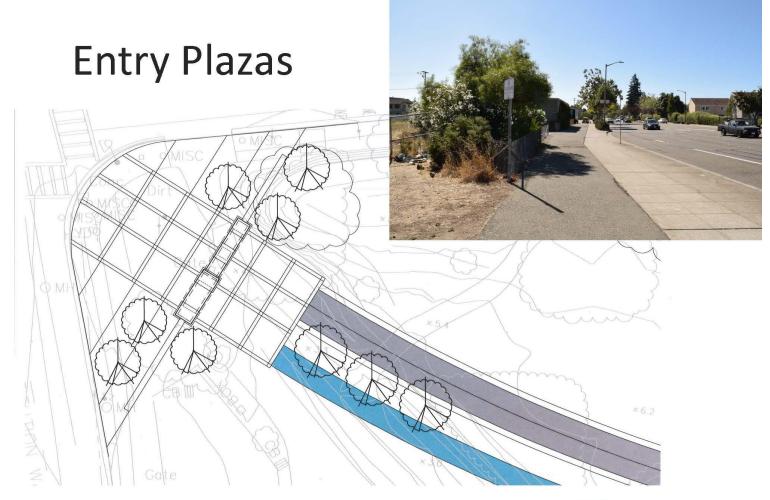

#### **Cross Alameda Trail**

at Jean Sweeney Open Space park Conceptual Design

## Trail through Sweeney Open Space Park





#### **Trail Cross-Section**



Section with 8' Center Planting (at Constitution and Sherman legs)

### **Trail Cross-Section**



Section with 25' Center Planting at 10:1 Slope

## Plaza Conceptual

#### **Internal Plazas**





Internal Plaza Detail (60% Draft)



## Plaza Conceptual

#### Internal Plazas





## Internal Plaza Details (60% Draft)





# West Entry Plaza







West Entry Plaza Detail (60% Draft)

CONSTITUTION WAY PLAZA ENLARGEMENT

## East Entry Plaza

#### **Entry Plazas**





# West Entry Plaza



## **Atlantic Segment**





#### **Cross Alameda Trail**

at Jean Sweeney Open Space park Conceptual Design