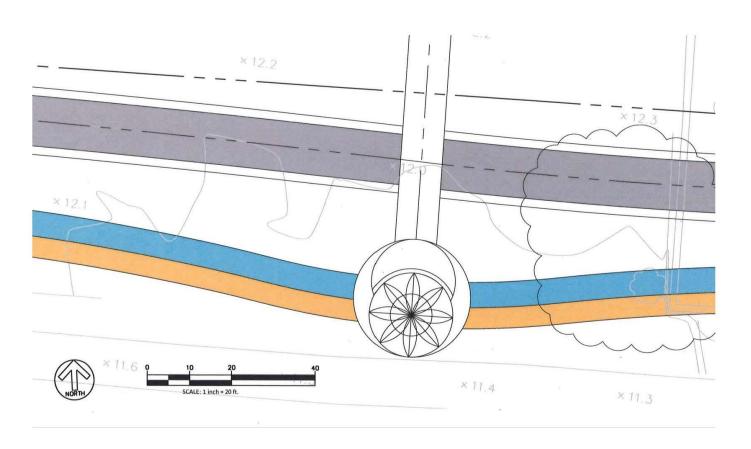

#### **Cross Alameda Trail**

at Jean Sweeney Open Space park Conceptual Design

## Trail through Sweeney Open Space Park





#### **Trail Cross-Section**



Section with 8' Center Planting (at Constitution and Sherman legs)

### **Trail Cross-Section**



Section with 25' Center Planting at 10:1 Slope

## Plaza Conceptual

#### **Internal Plazas**





Internal Plaza Detail (60% Draft)



## Plaza Conceptual

#### Internal Plazas





## Internal Plaza Details (60% Draft)





# West Entry Plaza







West Entry Plaza Detail (60% Draft)

CONSTITUTION WAY PLAZA ENLARGEMENT

## East Entry Plaza

#### **Entry Plazas**





# West Entry Plaza



## **Atlantic Segment**





#### **Cross Alameda Trail**

at Jean Sweeney Open Space park Conceptual Design