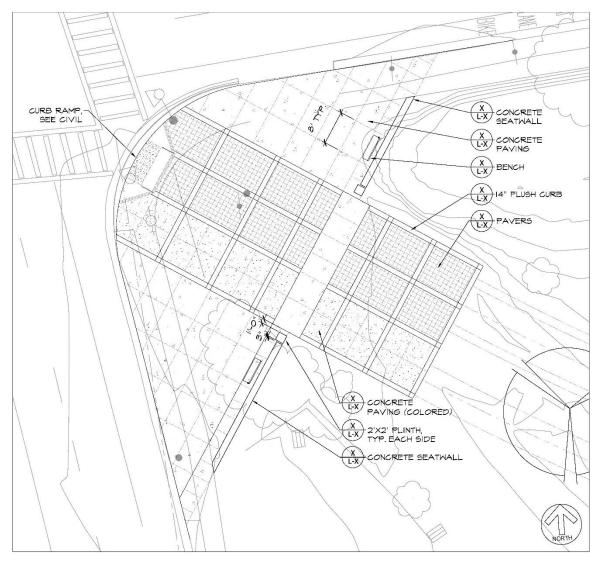

# West Entry Plaza

West Entry Plaza Detail (60% Draft)

CONSTITUTION WAY PLAZA ENLARGEMENT