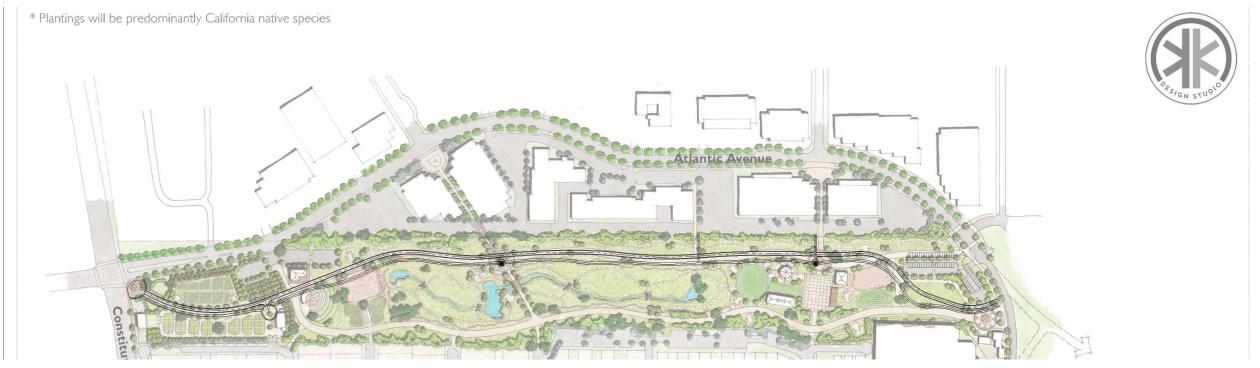

#### **Cross Alameda Trail**

at Jean Sweeney Open Space park Conceptual Design

## Trail through Sweeney Open Space Park





#### **Trail Cross-Section**



Section with 8' Center Planting (at Constitution and Sherman legs)

### **Trail Cross-Section**



Section with 25' Center Planting at 10:1 Slope

## Plaza Conceptual

#### **Internal Plazas**





Internal Plaza Detail (60% Draft)



## Plaza Conceptual

#### Internal Plazas





## Internal Plaza Details (60% Draft)





# West Entry Plaza







West Entry Plaza Detail (60% Draft)

CONSTITUTION WAY PLAZA ENLARGEMENT

## East Entry Plaza

#### **Entry Plazas**





# West Entry Plaza



## **Atlantic Segment**





#### **Cross Alameda Trail**

at Jean Sweeney Open Space park Conceptual Design