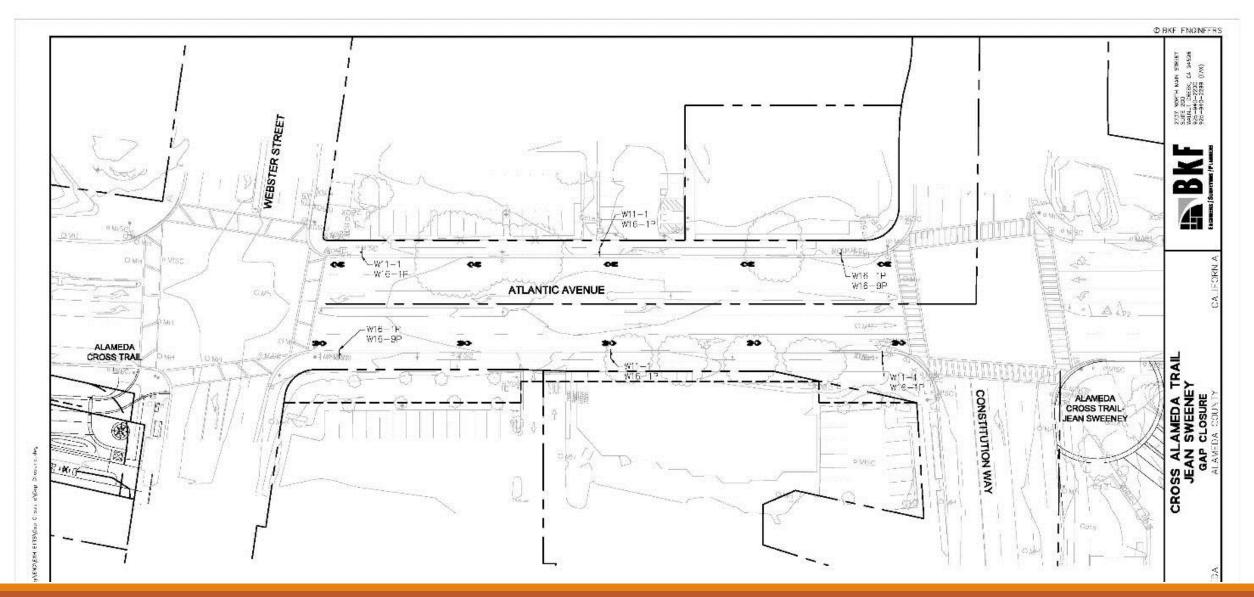

#### **Cross Alameda Trail**

at Jean Sweeney Open Space park Conceptual Design

## Trail through Sweeney Open Space Park





#### **Trail Cross-Section**



Section with 8' Center Planting (at Constitution and Sherman legs)

### **Trail Cross-Section**



Section with 25' Center Planting at 10:1 Slope

## Plaza Conceptual

#### **Internal Plazas**





Internal Plaza Detail (60% Draft)



## Plaza Conceptual

#### Internal Plazas





## Internal Plaza Details (60% Draft)





# West Entry Plaza







West Entry Plaza Detail (60% Draft)

CONSTITUTION WAY PLAZA ENLARGEMENT

## East Entry Plaza

#### **Entry Plazas**





# West Entry Plaza



## **Atlantic Segment**





#### **Cross Alameda Trail**

at Jean Sweeney Open Space park Conceptual Design