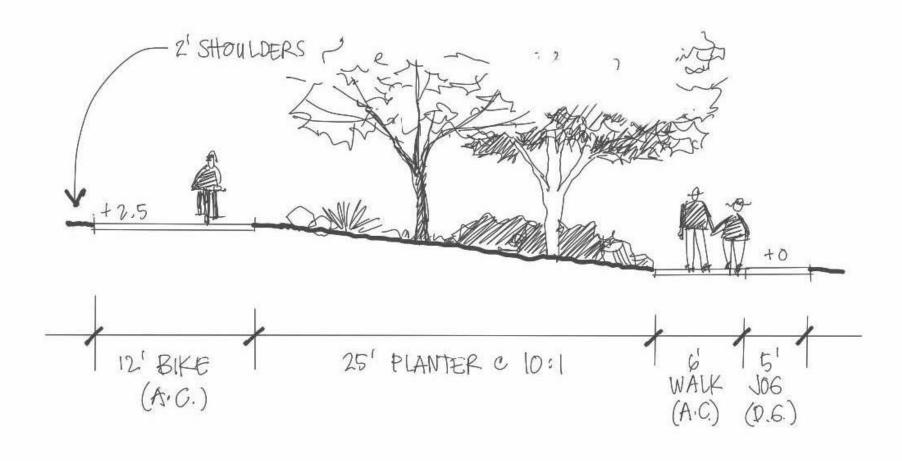

#### **Cross Alameda Trail**

at Jean Sweeney Open Space park Conceptual Design

## Trail through Sweeney Open Space Park





#### **Trail Cross-Section**



Section with 8' Center Planting (at Constitution and Sherman legs)

### **Trail Cross-Section**



Section with 25' Center Planting at 10:1 Slope

## Plaza Conceptual

#### **Internal Plazas**





Internal Plaza Detail (60% Draft)



## Plaza Conceptual

#### Internal Plazas





## Internal Plaza Details (60% Draft)





# West Entry Plaza







West Entry Plaza Detail (60% Draft)

CONSTITUTION WAY PLAZA ENLARGEMENT

## East Entry Plaza

#### **Entry Plazas**





# West Entry Plaza



## **Atlantic Segment**





#### **Cross Alameda Trail**

at Jean Sweeney Open Space park Conceptual Design