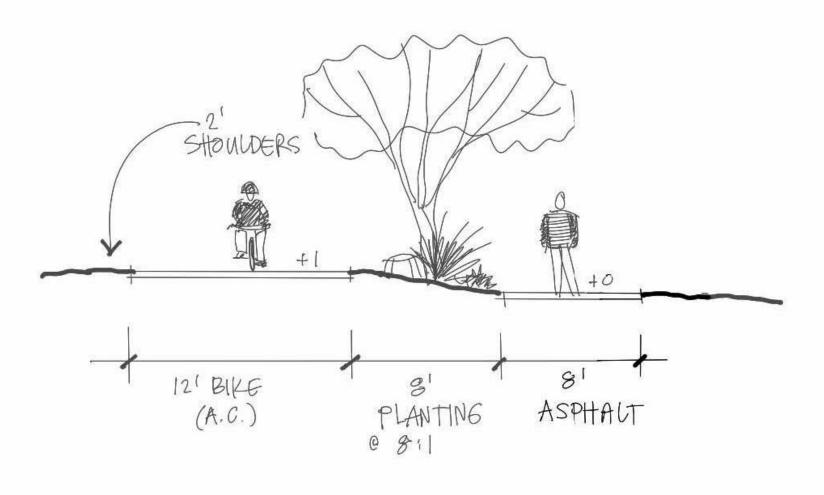

#### **Trail Cross-Section**

Section with 8' Center Planting (at Constitution and Sherman legs)

### **Trail Cross-Section**

Section with 25' Center Planting at 10:1 Slope