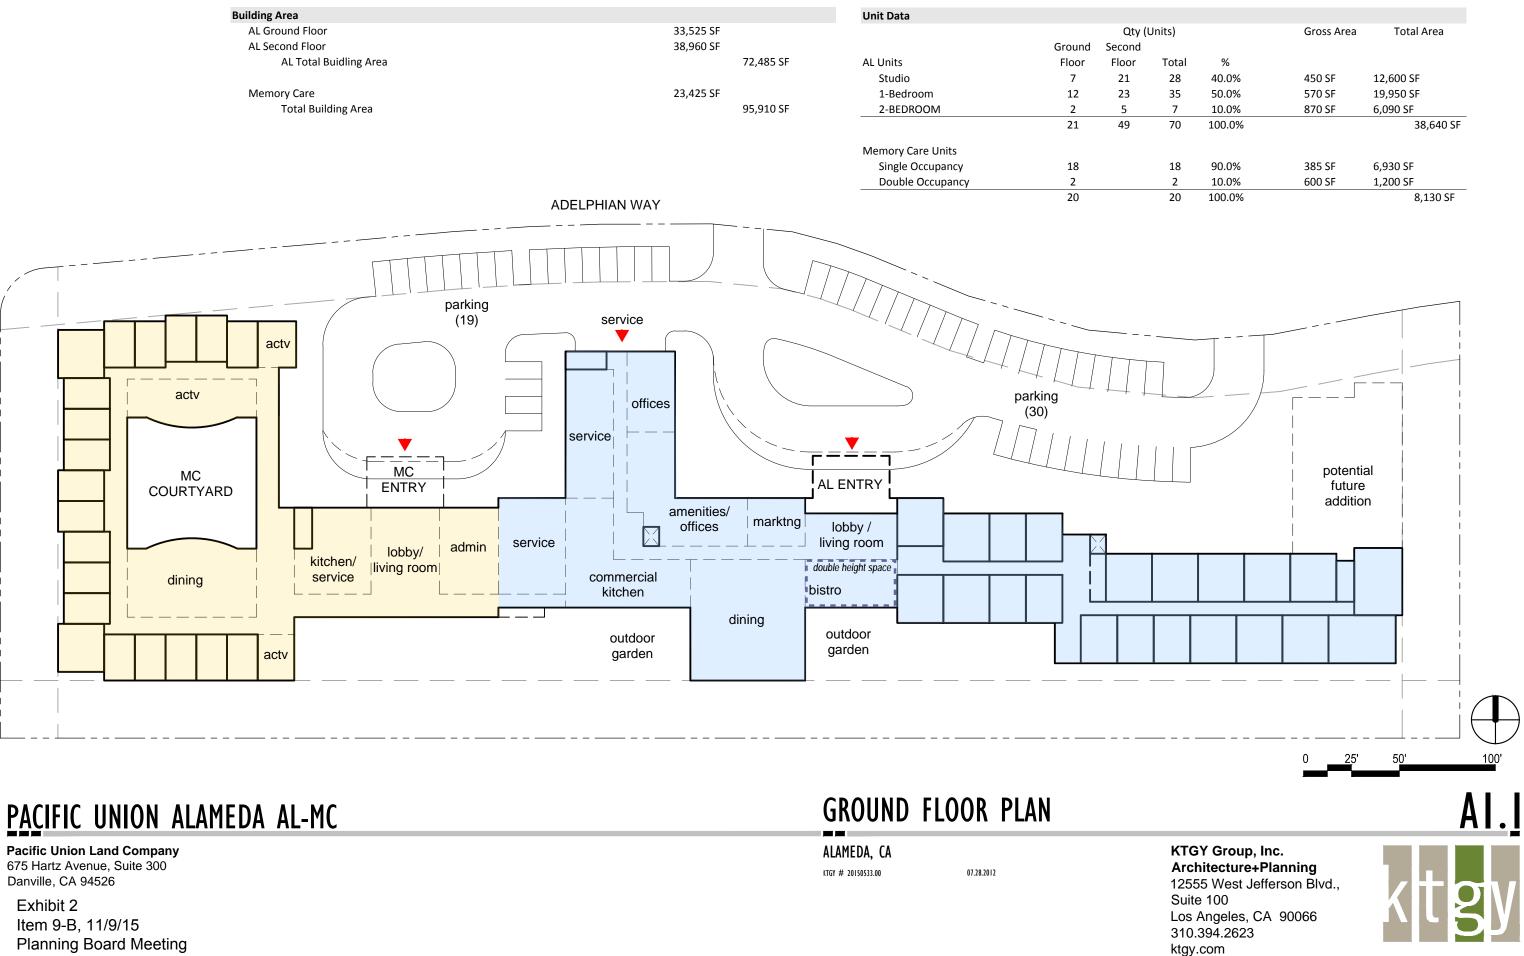

Alameda AL/MC Program Summary

Planning Board Meeting

| ty (L<br>1d | Jnits) |        | Gross Area | Total Area |
|-------------|--------|--------|------------|------------|
| r           | Total  | %      |            |            |
|             | 28     | 40.0%  | 450 SF     | 12,600 SF  |
|             | 35     | 50.0%  | 570 SF     | 19,950 SF  |
|             | 7      | 10.0%  | 870 SF     | 6,090 SF   |
|             | 70     | 100.0% |            | 38,640 SF  |
|             |        |        |            |            |
|             | 18     | 90.0%  | 385 SF     | 6,930 SF   |
|             | 2      | 10.0%  | 600 SF     | 1,200 SF   |
|             | 20     | 100.0% |            | 8,130 SF   |
|             |        |        |            |            |