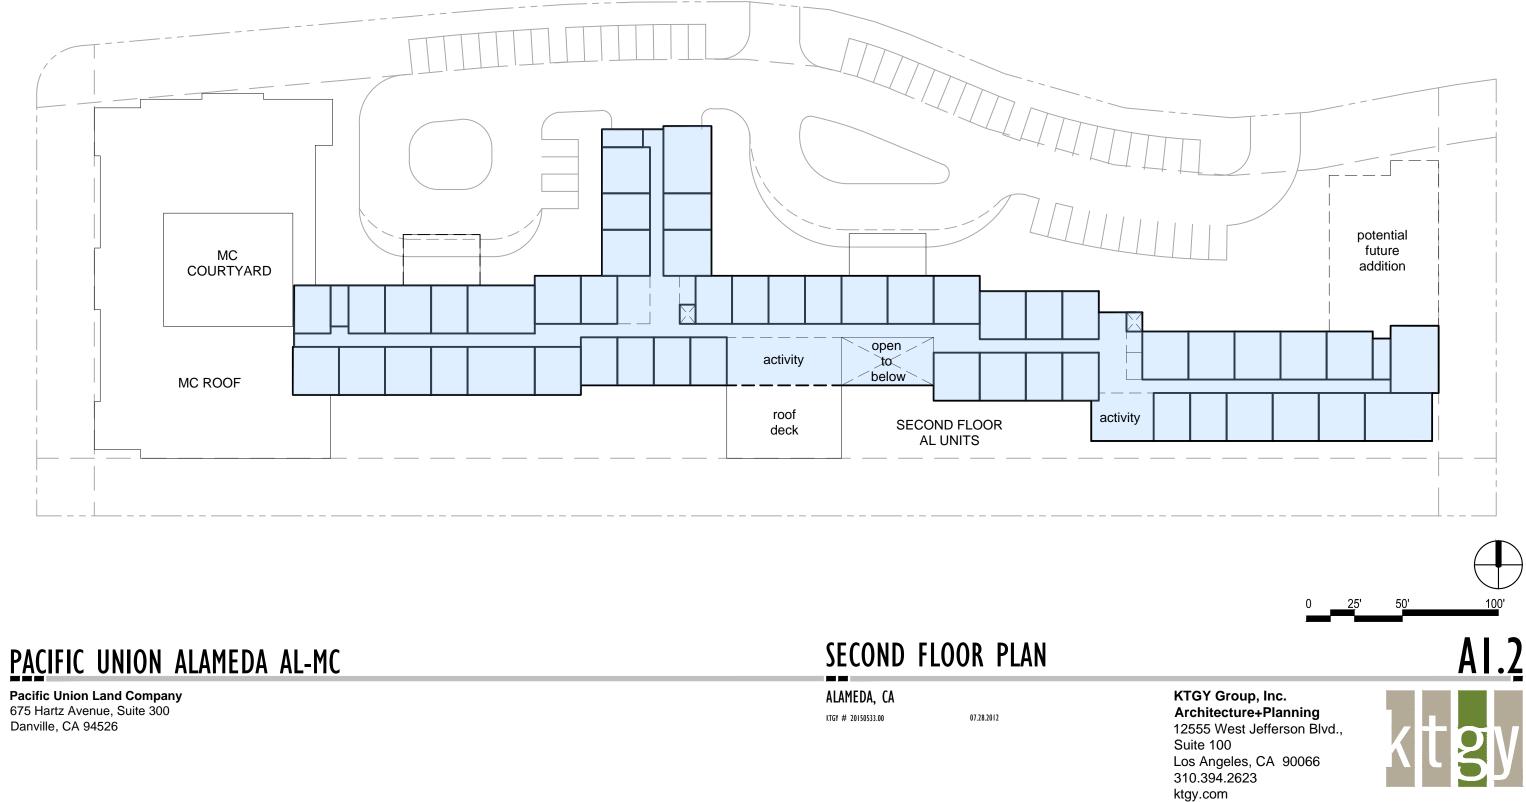

Alameda AL/MC Program Summary

Planning Board Meeting

| ty (L<br>1d | Jnits) |        | Gross Area | Total Area |
|-------------|--------|--------|------------|------------|
| r           | Total  | %      |            |            |
|             | 28     | 40.0%  | 450 SF     | 12,600 SF  |
|             | 35     | 50.0%  | 570 SF     | 19,950 SF  |
|             | 7      | 10.0%  | 870 SF     | 6,090 SF   |
|             | 70     | 100.0% |            | 38,640 SF  |
|             |        |        |            |            |
|             | 18     | 90.0%  | 385 SF     | 6,930 SF   |
|             | 2      | 10.0%  | 600 SF     | 1,200 SF   |
|             | 20     | 100.0% |            | 8,130 SF   |
|             |        |        |            |            |