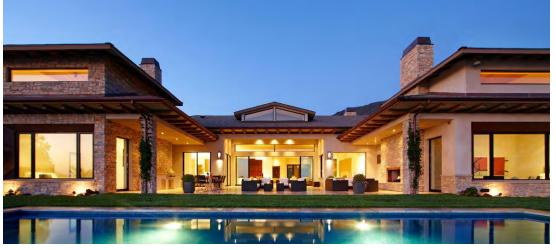

Danville, CA 94526

SIMPLE STUCCO FORMS WITH STAGGERED ROOF PROJECTIONS AND LARGE OPENINGS

OPPORTUNITY FOR TERRACE SPACES AT EDGE OF BAY

CLEAN FORMS WITH LARGE GLAZING FACE THE BAY WITH DRAMATIC VIEWS

# ARCHITECTURAL CHARACTER : BAYFRONT CONTEMPORARY

ALAMEDA, CA

07.31.2015

SIMPLE FORMS AND ROOF PLANES

WARM, MODERN TEXTURES

STEPPING VOLUMES WITH TRADITIONAL HIP ROOF FORMS