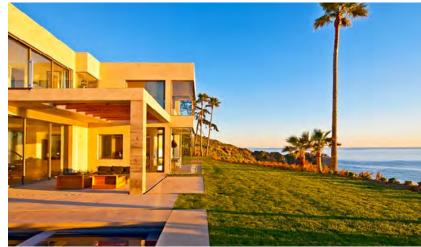

Danville, CA 94526

SIMPLE STUCCO FORMS WITH STAGGERED ROOF PROJECTIONS AND LARGE OPENINGS

OPPORTUNITY FOR TERRACE SPACES AT EDGE OF BAY

CLEAN FORMS WITH LARGE GLAZING FACE THE BAY WITH DRAMATIC VIEWS

# ARCHITECTURAL CHARACTER : BAYFRONT CONTEMPORARY

ALAMEDA, CA

07.31.2015

SIMPLE FORMS AND ROOF PLANES

WARM, MODERN TEXTURES