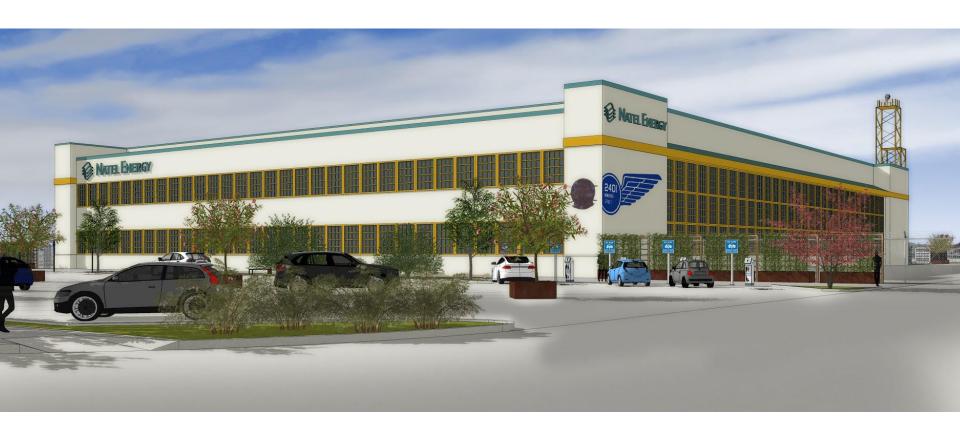

## Future view: from Monarch St.

A building that embodies our clean tech approach to innovating energy+water solutions.

## 2401 Monarch Street

Natel's Vision for Headquarters, R&D, and Initial Production Facility @ B23

10 year lease with purchase option