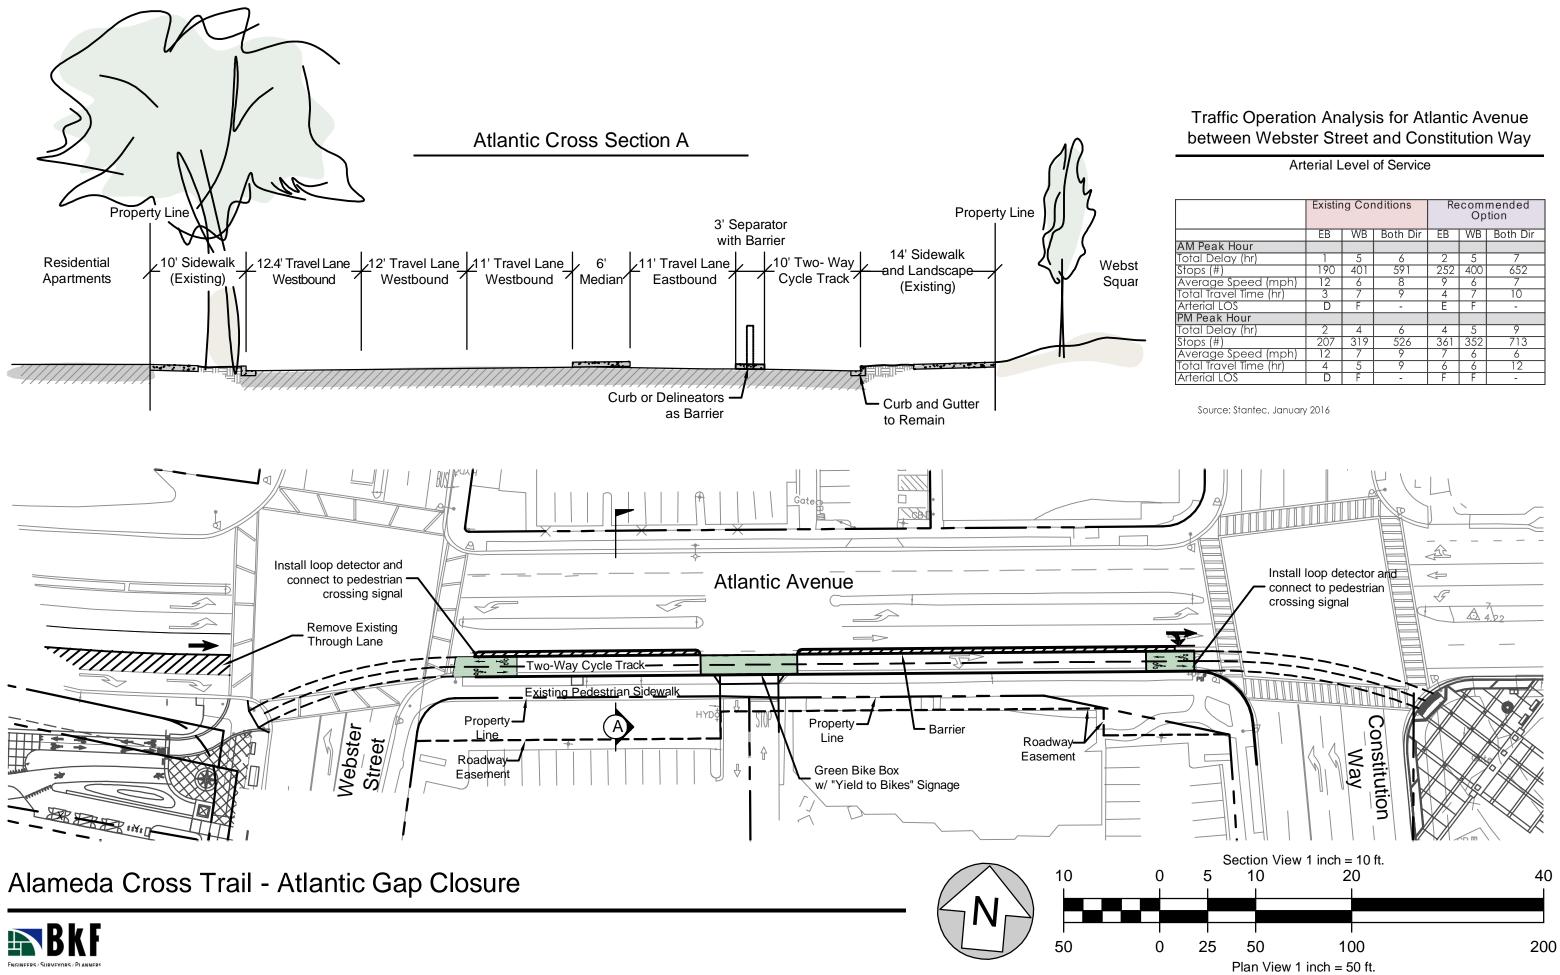

|                        | Existing Conditions |     |          | Recommended<br>Option |     |          |
|------------------------|---------------------|-----|----------|-----------------------|-----|----------|
|                        | EB                  | WB  | Both Dir | EB                    | WB  | Both Dir |
| AM Peak Hour           |                     |     |          |                       |     |          |
| Total Delay (hr)       | 1                   | 5   | 6        | 2                     | 5   | 7        |
| Stops (#)              | 190                 | 401 | 591      | 252                   | 400 | 652      |
| Average Speed (mph)    | 12                  | 6   | 8        | 9                     | 6   | 7        |
| Total Travel Time (hr) | 3                   | 7   | 9        | 4                     | 7   | 10       |
| Arterial LOS           | D                   | F   | -        | E                     | F   | -        |
| PM Peak Hour           |                     |     |          |                       |     |          |
| Total Delay (hr)       | 2                   | 4   | 6        | 4                     | 5   | 9        |
| Stops (#)              | 207                 | 319 | 526      | 361                   | 352 | 713      |
| Average Speed (mph)    | 12                  | 7   | 9        | 7                     | 6   | 6        |
| Total Travel Time (hr) | 4                   | 5   | 9        | 6                     | 6   | 12       |
| Arterial LOS           | D                   | F   | -        | F                     | F   | -        |