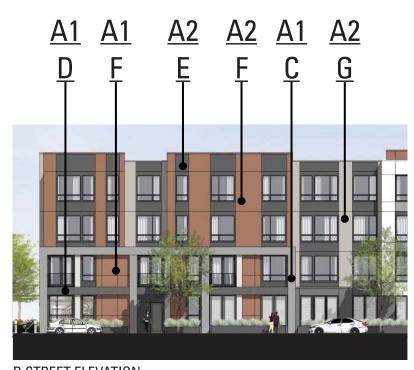

#### **B STREET SECTION AT BLOCK 8**

Ralph Appezzato Memorial Parkway

Ralph Appezzato Memorial Parkway

Buildings A + B Ground Level 1

ALAMEDA, CA

Buildings A + B Podium Level (3+4 Sim.)

## **COLOR AND MATERIALS BOARD - FAMILY BUILDING**

M. PROFILED METAL PANEL

N. PROFILED METAL PANEL / FLAT METAL PANEL

O. METAL PANEL / SCREEN
(FINAL SELECTION TO BE SIMILAR OR EQUAL)

G STREET ELEVATION

B STREET ELEVATION