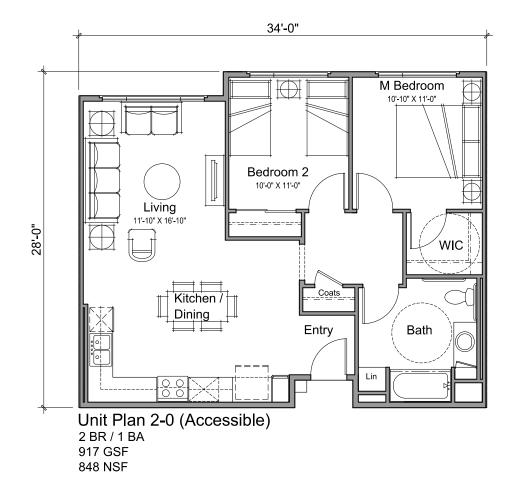

#### Occurrence:

| Building A "Family" | 0/70   | 0%  |
|---------------------|--------|-----|
| Building B "Senior" | 22/60  | 37% |
| Total               | 22/130 | 17% |

Note: Unit plans displayed are currently shared between Senior and Family building. Senior plans are not to provide a dishwasher.