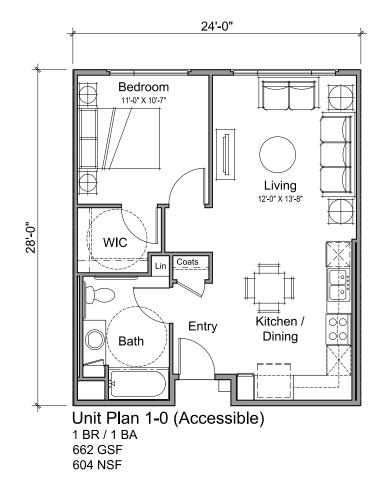

#### UNIVERSAL DESIGN

Block 8 will be designed with careful consideration to universal design principles to ensure accessibility is maximized for all residents. All units in both the senior and family buildings will be adaptable, with 50% mobility accessible in the senior building and 5% in the family building to meet California Tax Credit Allocation Committee requirements. This means that units will have an accessible route into and through the unit, flexibility for grab bar installation in showers and bath tubs, and the kitchens and bathrooms that can easily be used by people in wheelchairs. Additionally, public and common areas will be accessible to persons with disabilities with doors and hallways that will be wide enough for wheelchairs. In addition 2% of the units will be fully accessible to hearing and/or visually impaired persons.

# **TYPICAL UNIT PLANS**

Occurrence:

| Building A "Family" | 0/70  | 0%  |
|---------------------|-------|-----|
| Building B "Senior" | 7/60  | 12% |
| Total               | 7/130 | 5%  |

Occurrence:

| Building A "Family" (2-0 + 2-0a) | 36/70  | 51% |
|----------------------------------|--------|-----|
| Building B "Senior"              | 0/60   | 0%  |
| Total                            | 36/130 | 27% |