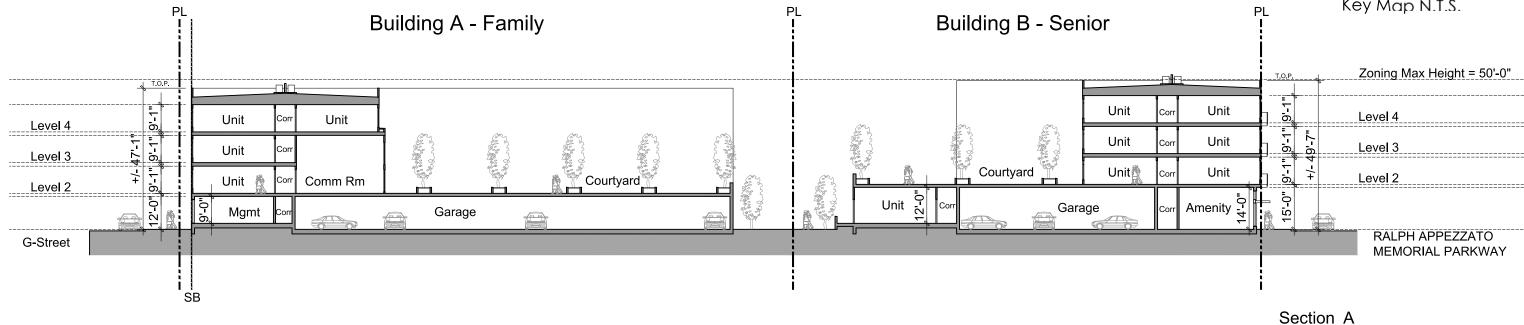

#### BUILDING B: BUILDING & PARKING STATISTICS

| BUILDING A: FAMI                         | LY              |             |                     |              |                  |             |                                        | _             | BUILDING B: SENIO                        | OR              |              |              |                  |             |             |                                 |                     |
|------------------------------------------|-----------------|-------------|---------------------|--------------|------------------|-------------|----------------------------------------|---------------|------------------------------------------|-----------------|--------------|--------------|------------------|-------------|-------------|---------------------------------|---------------------|
| UNIT TYPE<br>AVERAGE GSF/D.U.            | 1-0<br>662      | 1-1<br>653  | 2-0<br>917          | 2-0a<br>1047 | 3-0<br>1226      | 3-1<br>1148 |                                        |               | UNIT TYPE<br>AVERAGE GSF/D.U.            | 1-0<br>662      | 1-0 a<br>625 | 1-1<br>653   | 1-2<br>690       | 1-3<br>672  | 2-1<br>933  | 2-2<br>952                      |                     |
| LEVEL 1<br>LEVEL 2<br>LEVEL 3<br>LEVEL 4 | 2<br>2<br>4     | 2<br>2<br>2 | 3<br>10<br>10<br>10 | 1<br>1<br>1  | 2<br>4<br>4<br>4 | 2<br>2<br>2 |                                        |               | LEVEL 1<br>LEVEL 2<br>LEVEL 3<br>LEVEL 4 | 1<br>1<br>1     | 4<br>4<br>4  | 2<br>2<br>2  | 1<br>7<br>7<br>7 | 4<br>1<br>1 | 1<br>1<br>1 | 2<br>2<br>2                     |                     |
| TOTAL<br>% TOTAL MIX                     | 8<br>11%        | 6<br>9%     | 33<br>47%           | 3<br>4%      | 14<br>20%        | 6<br>9%     | 70 (1 MANA                             | AGER UNIT)    | TOTAL<br>% TOTAL MIX                     | 3<br>5%         | 12<br>20%    | 6<br>10%     | 22<br>37%        | 7<br>12%    | 4<br>7%     | 6<br>10%                        | 60 (1 MANAGER UNIT) |
| PARKING                                  | STANDARD        |             | COMPACT             |              | ACCE             | SSIBLE      | EV TOTA                                | TOTAL         | PARKING                                  | STANDARD        |              | COMPACT      |                  | ACCES       | SSIBLE      | EV                              | TOTAL               |
| TOTAL *(3) ELECTRICAL CHARGIN            | 8<br>NG STATION | NS TO BE    | 57<br>NCLUDED       |              | 2                |             | 3 (1 ACCESSIBLE) 70 (3                 | 3 ACCESSIBLE) | TOTAL<br>*(3) ELECTRICAL CHARGIN         | 21<br>IG STATIO | NS TO BE II  | 3<br>NCLUDED |                  | 1           |             | 3 (1 ACCESSIBLE)                | 28 (2 ACCESSIBLE)   |
|                                          |                 |             |                     |              |                  |             | DENTIAL SPACES: 70<br>SPACES/D.U.: 1.0 |               | BIKE PARKING                             |                 |              |              |                  |             |             | DENTIAL SPACES:<br>SPACES/D.U.: | 28<br>.47           |

# **CONCEPTUAL SECTION**

| Building A "Family"        | 8/70   | 11% |  |
|----------------------------|--------|-----|--|
| Building B "Senior" (1-0a) | 12/60  | 20% |  |
| Total                      | 20/130 | 15% |  |