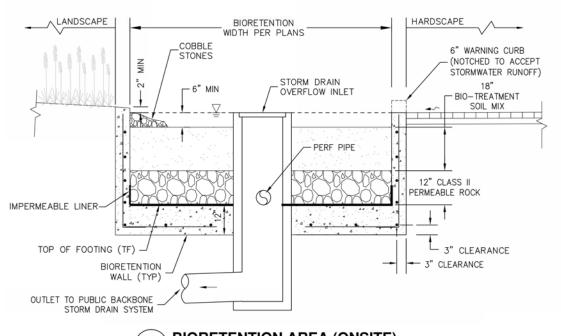

## RAISED FLOW-THROUGH PLANTER

**BIORETENTION AREA (STREET)** 

| SHED   | SHED<br>AREA<br>(S.F.) | TREATMENT<br>AREA<br>REQUIRED<br>(S.F.) | TREATMENT<br>AREA<br>PROVIDED<br>(S.F.) | TREATMENT<br>MEASURE |
|--------|------------------------|-----------------------------------------|-----------------------------------------|----------------------|
| DMA-1  | 4515                   | 181                                     | 341                                     | FTP                  |
| DMA-2  | 5643                   | 226                                     | 288                                     | FTP                  |
| DMA-3  | 2427                   | 97                                      | 98                                      | FTP                  |
| DMA-4  | 1907                   | 76                                      | 78                                      | FTP                  |
| DMA-5  | 2417                   | 97                                      | 97                                      | FTP                  |
| DMA-6  | 4976                   | 199                                     | 214                                     | FTP                  |
| DMA-7  | 2878                   | 115                                     | 119                                     | FTP                  |
| DMA-8  | 2328                   | 93                                      | 149                                     | FTP                  |
| DMA-9  | 3562                   | 142                                     | 233                                     | FTP                  |
| DMA-10 | 3352                   | 134                                     | 250                                     | FTP                  |
| DMA-11 | 3565                   | 143                                     | 332                                     | FTP                  |
| DMA-12 | 3134                   | 125                                     | 236                                     | FTP                  |
| DMA-13 | 6527                   | 261                                     | 358                                     | BIO                  |
| DMA-14 | 1679                   | 67                                      | 348                                     | BIO                  |
| DMA-15 | 7428                   | 297                                     | 431                                     | BIO                  |
| DMA-16 | 1218                   | 49                                      | 398                                     | BIO                  |
| BIO    | BIO RETE               | NTION AREA                              |                                         |                      |
| FTP    | FLOW TH                | ROUGH PLANT                             | rer                                     |                      |

**BIORETENTION AREA (ONSITE)** 

## PRELIMINARY STORMWATER MANAGEMENT PLAN