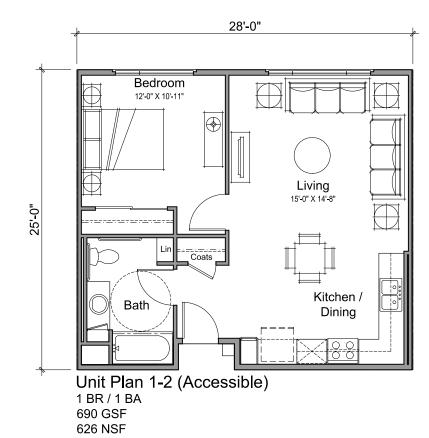

# **TYPICAL UNIT PLANS**

Occurrence:

| Building A "Family" | 0/70  | 0%  |
|---------------------|-------|-----|
| Building B "Senior" | 7/60  | 12% |
| Total               | 7/130 | 5%  |

Occurrence:

| Building A "Family" (2-0 + 2-0a) | 36/70  | 51% |
|----------------------------------|--------|-----|
| Building B "Senior"              | 0/60   | 0%  |
| Total                            | 36/130 | 27% |