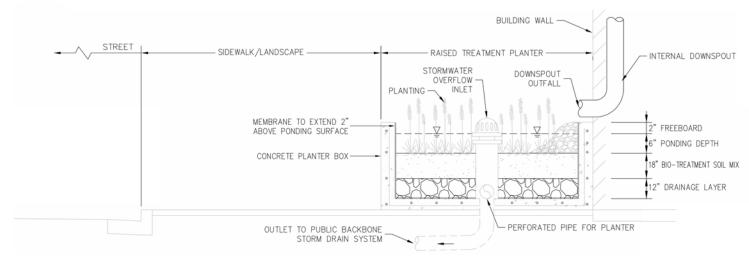

## RAISED FLOW-THROUGH PLANTER

**BIORETENTION AREA (STREET)** 

| SHED   | SHED<br>AREA<br>(S.F.) | TREATMENT<br>AREA<br>REQUIRED<br>(S.F.) | TREATMENT<br>AREA<br>PROVIDED<br>(S.F.) | TREATMENT<br>MEASURE |
|--------|------------------------|-----------------------------------------|-----------------------------------------|----------------------|
| DMA-1  | 4515                   | 181                                     | 341                                     | FTP                  |
| DMA-2  | 5643                   | 226                                     | 288                                     | FTP                  |
| DMA-3  | 2427                   | 97                                      | 98                                      | FTP                  |
| DMA-4  | 1907                   | 76                                      | 78                                      | FTP                  |
| DMA-5  | 2417                   | 97                                      | 97                                      | FTP                  |
| DMA-6  | 4976                   | 199                                     | 214                                     | FTP                  |
| DMA-7  | 2878                   | 115                                     | 119                                     | FTP                  |
| DMA-8  | 2328                   | 93                                      | 149                                     | FTP                  |
| DMA-9  | 3562                   | 142                                     | 233                                     | FTP                  |
| DMA-10 | 3352                   | 134                                     | 250                                     | FTP                  |
| DMA-11 | 3565                   | 143                                     | 332                                     | FTP                  |
| DMA-12 | 3134                   | 125                                     | 236                                     | FTP                  |
| DMA-13 | 6527                   | 261                                     | 358                                     | BIO                  |
| DMA-14 | 1679                   | 67                                      | 348                                     | BIO                  |
| DMA-15 | 7428                   | 297                                     | 431                                     | BIO                  |
| DMA-16 | 1218                   | 49                                      | 398                                     | BIO                  |
| BIO    | BIO RETE               | NTION AREA                              |                                         |                      |
| FTP    | FLOW TH                | ROUGH PLANT                             | rer                                     |                      |

## PRELIMINARY STORMWATER MANAGEMENT PLAN