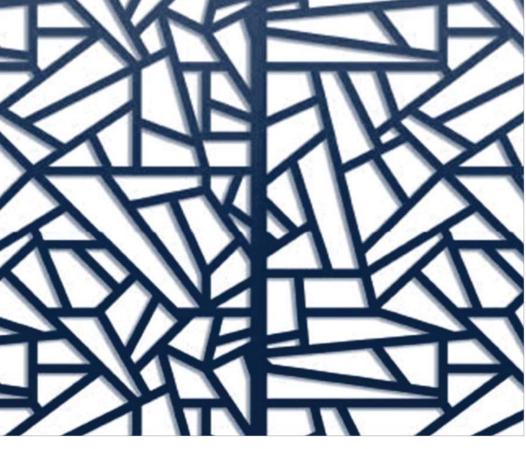

## **BLOCK 8 MATERIAL PALETTE**

ALAMEDA, CA

# **TYPICAL WINDOW DETAILS**

A2. STUCCO (TEXTURE PURPOSE ONLY)

G. WALL PANEL / SCREEN (FINAL SELECTION TO BE SIMILAR OR EQUAL)

B. STUCCO BODY 1

C. STUCCO BODY 2

D. STUCCO BODY 3

F. VINYL WINDOWS

H. METAL PANEL