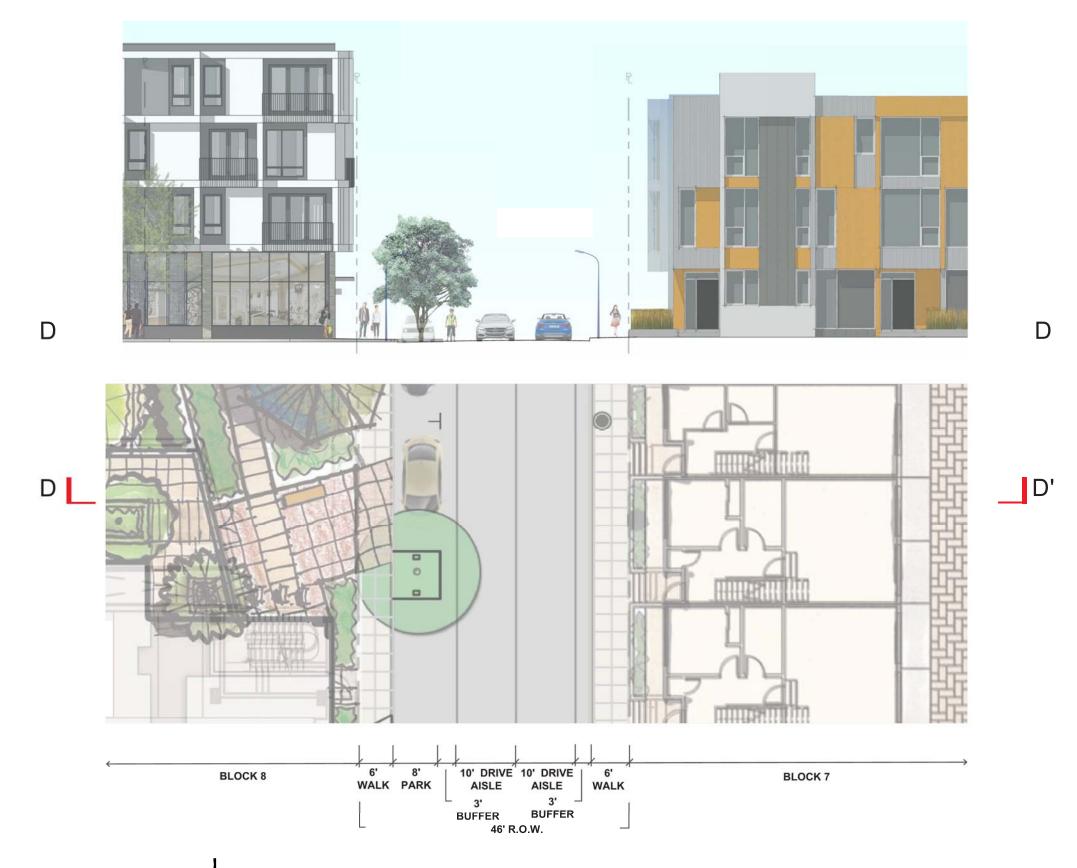

#### **ORION STREET SECTION AT BLOCK 8**

BLOCK 8

6'
7

10' DRIVE 10' DRIVE
7

PARK WALK

BUFFER

BUFFER

S2' ROW.