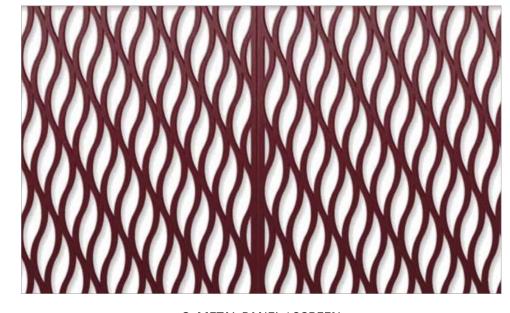

# **TYPICAL WINDOW DETAILS**

A2. STUCCO (TEXTURE PURPOSE ONLY)

G. WALL PANEL / SCREEN (FINAL SELECTION TO BE SIMILAR OR EQUAL)

B. STUCCO BODY 1

C. STUCCO BODY 2

D. STUCCO BODY 3

F. VINYL WINDOWS

H. METAL PANEL

## **COLOR AND MATERIALS BOARD - FAMILY BUILDING**

M. PROFILED METAL PANEL

N. PROFILED METAL PANEL / FLAT METAL PANEL

O. METAL PANEL / SCREEN
(FINAL SELECTION TO BE SIMILAR OR EQUAL)

G STREET ELEVATION

B STREET ELEVATION