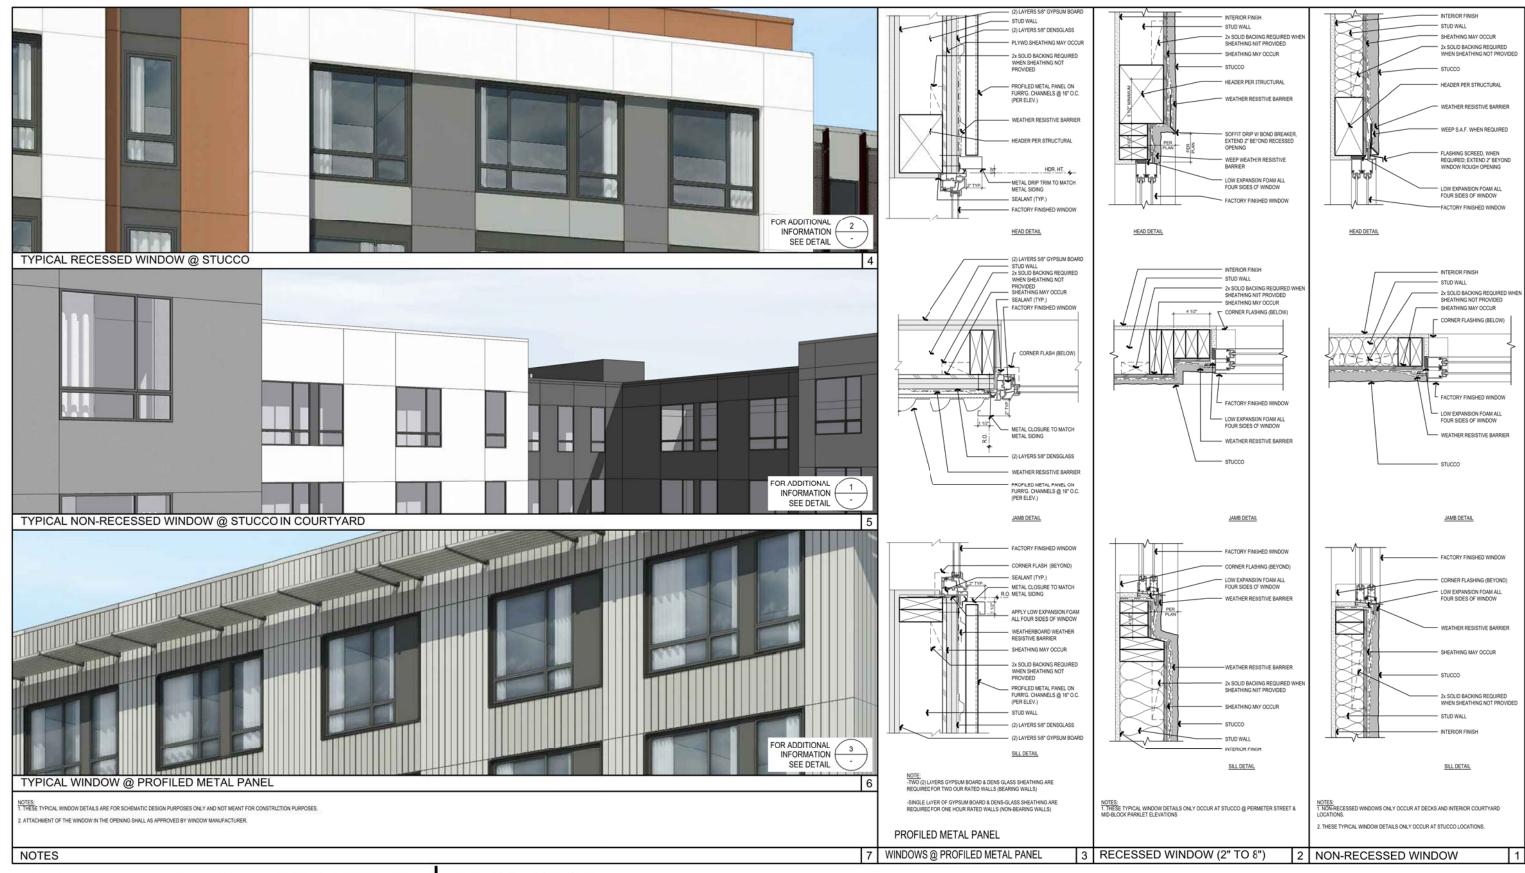

# **TYPICAL WINDOW DETAILS**

A2. STUCCO (TEXTURE PURPOSE ONLY)

G. WALL PANEL / SCREEN (FINAL SELECTION TO BE SIMILAR OR EQUAL)

B. STUCCO BODY 1

C. STUCCO BODY 2

D. STUCCO BODY 3

F. VINYL WINDOWS

H. METAL PANEL

ALAMEDA, CA

**COLOR AND MATERIALS BOARD - SENIOR BUILDING** 

K. PROFILED METAL PANEL L. STONE VENEER

RALPH APPEZZATO MEMORIAL PARKWAY ELEVATION

ALAMEDA POINT BLOCK 8

ALAMEDA, CA

**COLOR AND MATERIALS BOARD - SENIOR BUILDING** 

A2. STUCCO (TEXTURE PURPOSE ONLY)

E.

E. STUCCO BODY 4

F. STUCCO BODY 5

D. STUCCO BODY 3

G. STUCCO BODY 6

H. STONE VENEER

I. STOREFRONT

J. VINYL WINDOWS

K. ACCENT METAL

L. PROFILED METAL PANEL