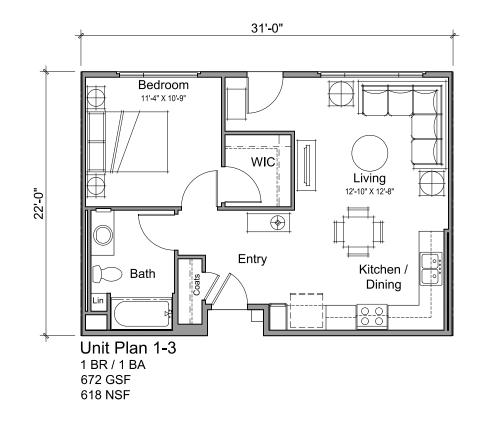

### Occurrence:

| Building A "Family" | 6/70   | 9%  |
|---------------------|--------|-----|
| Building B "Senior" | 6/60   | 10% |
| Total               | 12/130 | 9%  |