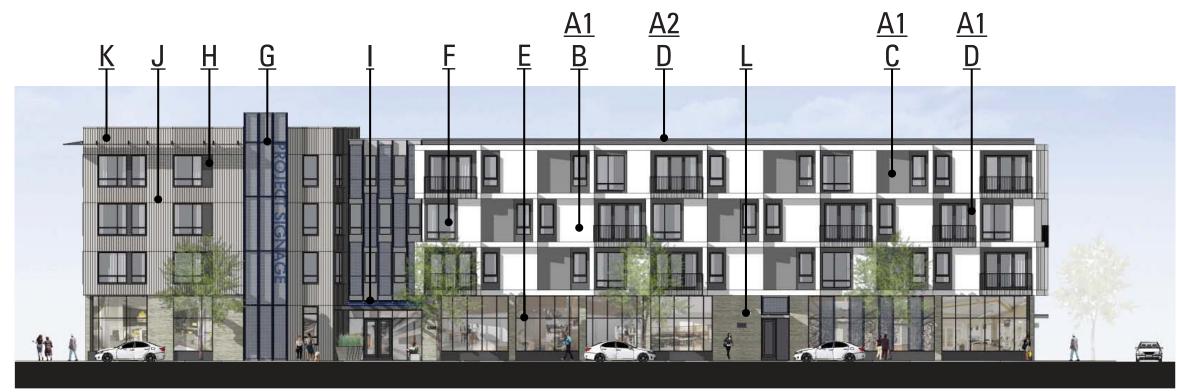

## **ARCHITECTURAL FLOOR PLANS**

ALAMEDA POINT BLOCK 8

1. Elevation at Ralph Appezzato Memorial Parkway

ALAMEDA POINT BLOCK 8

ALAMEDA, CA

1. Elevation at Orion Street

ALAMEDA POINT BLOCK 8

ALAMEDA, CA

# **TYPICAL WINDOW DETAILS**

A2. STUCCO (TEXTURE PURPOSE ONLY)

G. WALL PANEL / SCREEN (FINAL SELECTION TO BE SIMILAR OR EQUAL)

B. STUCCO BODY 1

C. STUCCO BODY 2

D. STUCCO BODY 3

F. VINYL WINDOWS

H. METAL PANEL

ALAMEDA, CA

**COLOR AND MATERIALS BOARD - SENIOR BUILDING** 

K. PROFILED METAL PANEL L. STONE VENEER

RALPH APPEZZATO MEMORIAL PARKWAY ELEVATION

ALAMEDA POINT BLOCK 8

ALAMEDA, CA

**COLOR AND MATERIALS BOARD - SENIOR BUILDING** 

A2. STUCCO (TEXTURE PURPOSE ONLY)

E.

E. STUCCO BODY 4

F. STUCCO BODY 5

D. STUCCO BODY 3

G. STUCCO BODY 6

H. STONE VENEER

I. STOREFRONT

J. VINYL WINDOWS

K. ACCENT METAL

L. PROFILED METAL PANEL

## **COLOR AND MATERIALS BOARD - FAMILY BUILDING**

M. PROFILED METAL PANEL

N. PROFILED METAL PANEL / FLAT METAL PANEL

O. METAL PANEL / SCREEN
(FINAL SELECTION TO BE SIMILAR OR EQUAL)

G STREET ELEVATION

B STREET ELEVATION