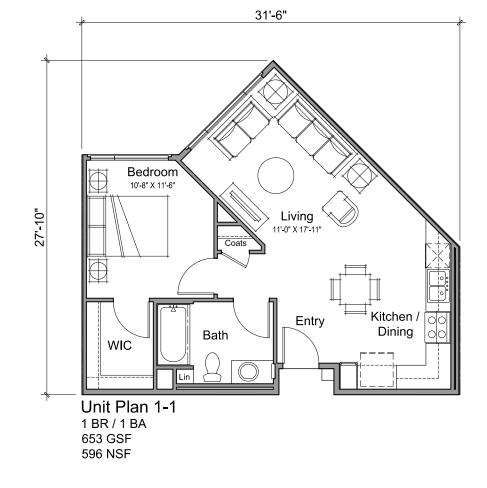

# **TYPICAL UNIT PLANS**

Occurrence:

| Building A "Family" | 0/70  | 0%  |
|---------------------|-------|-----|
| Building B "Senior" | 7/60  | 12% |
| Total               | 7/130 | 5%  |

Occurrence:

| Building A "Family" (2-0 + 2-0a) | 36/70  | 51% |
|----------------------------------|--------|-----|
| Building B "Senior"              | 0/60   | 0%  |
| Total                            | 36/130 | 27% |