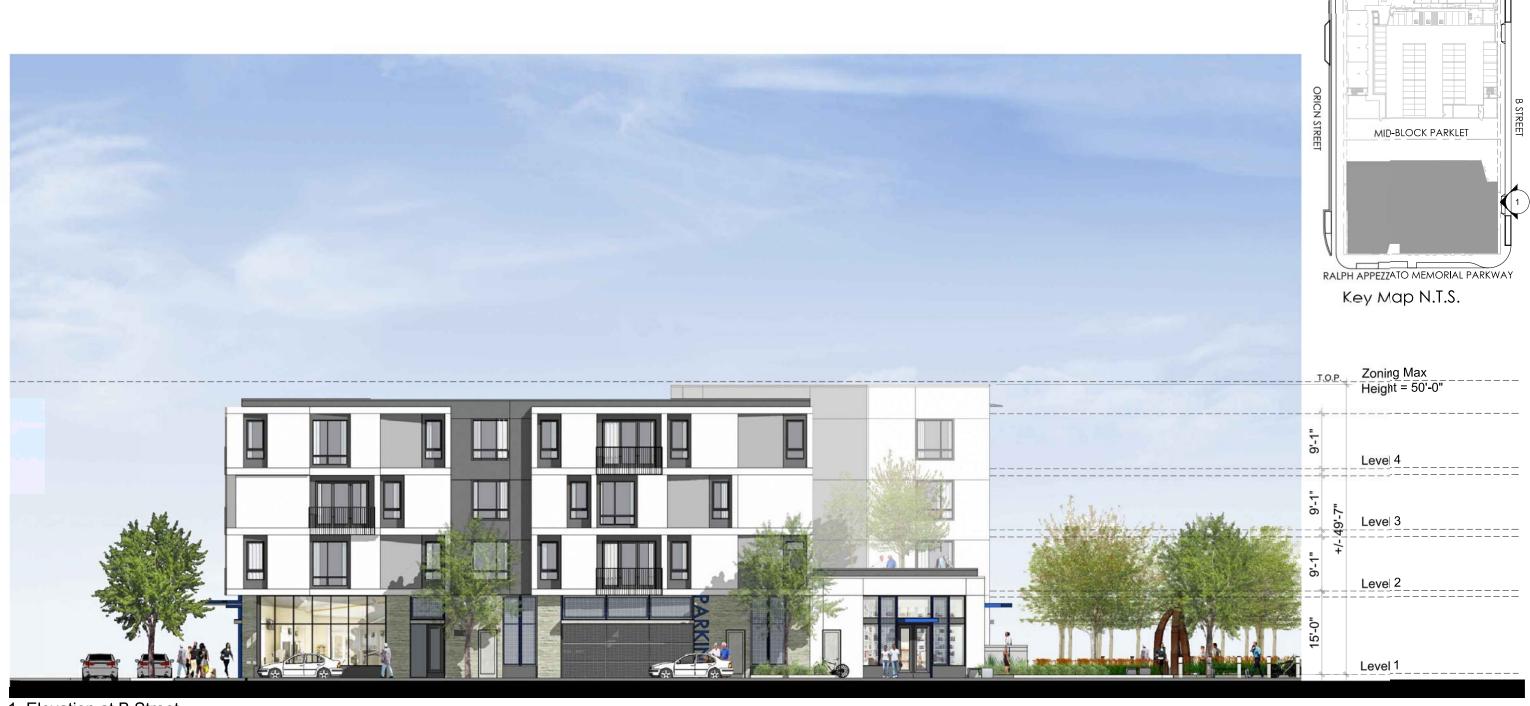

#### **B STREET SECTION AT BLOCK 8**

Ralph Appezzato Memorial Parkway

Ralph Appezzato Memorial Parkway

Buildings A + B Ground Level 1

ALAMEDA, CA

Buildings A + B Podium Level (3+4 Sim.)

1. Elevation at Mid-Block Parklet

ALAMEDA POINT BLOCK 8

ALAMEDA, CA

1. Elevation at B Street

ALAMEDA POINT BLOCK 8

ALAMEDA, CA

1. View from Linear Park and Ralph Appezzato Memorial Parkway

ALAMEDA POINT BLOCK 8