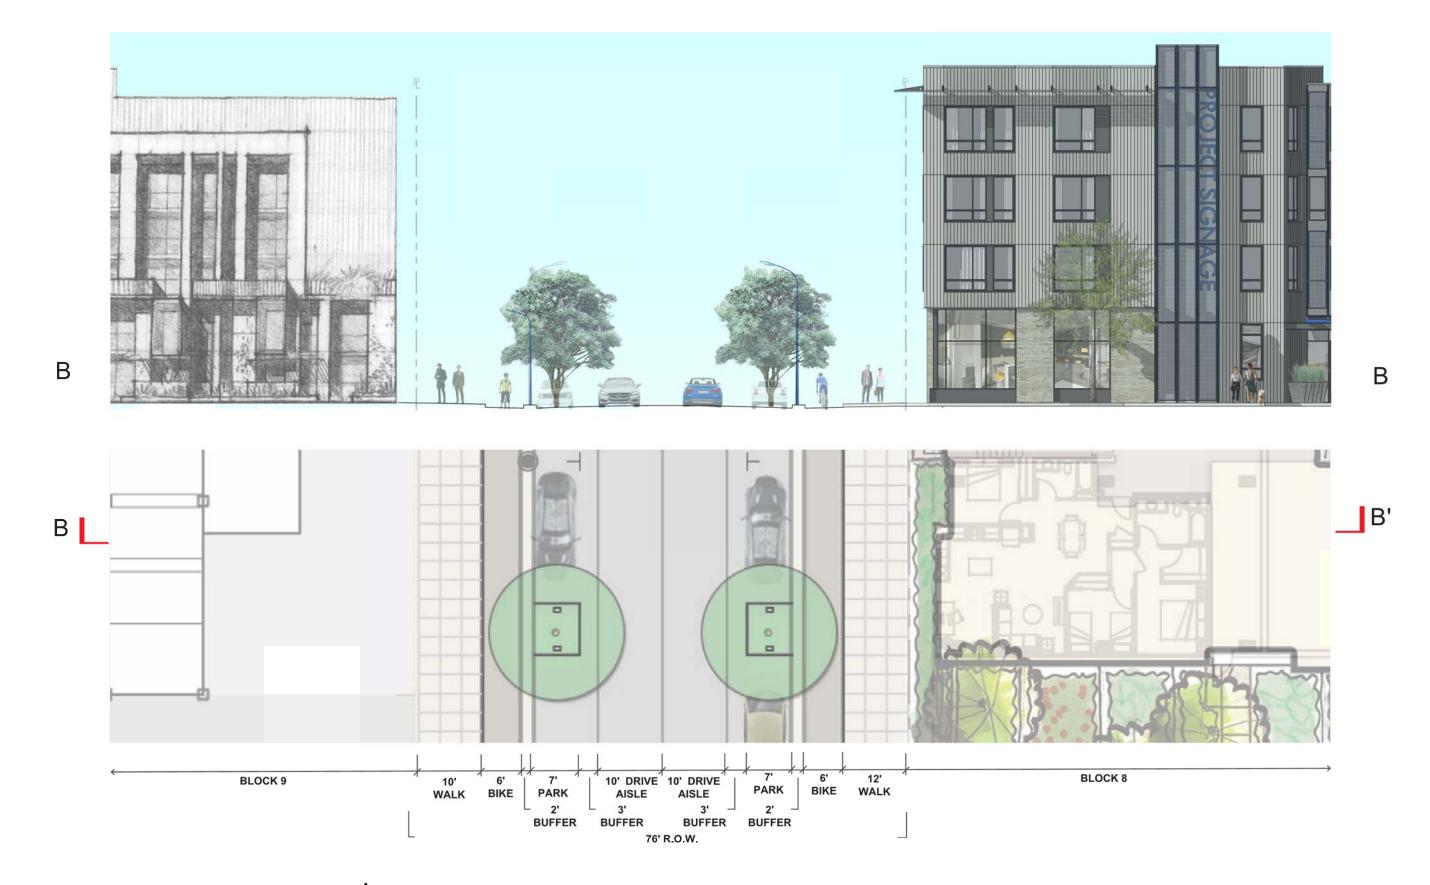

#### **ORION STREET SECTION AT BLOCK 8**

BLOCK 8

6'
7

10' DRIVE 10' DRIVE
7

PARK WALK

BUFFER

BUFFER

S2' ROW.