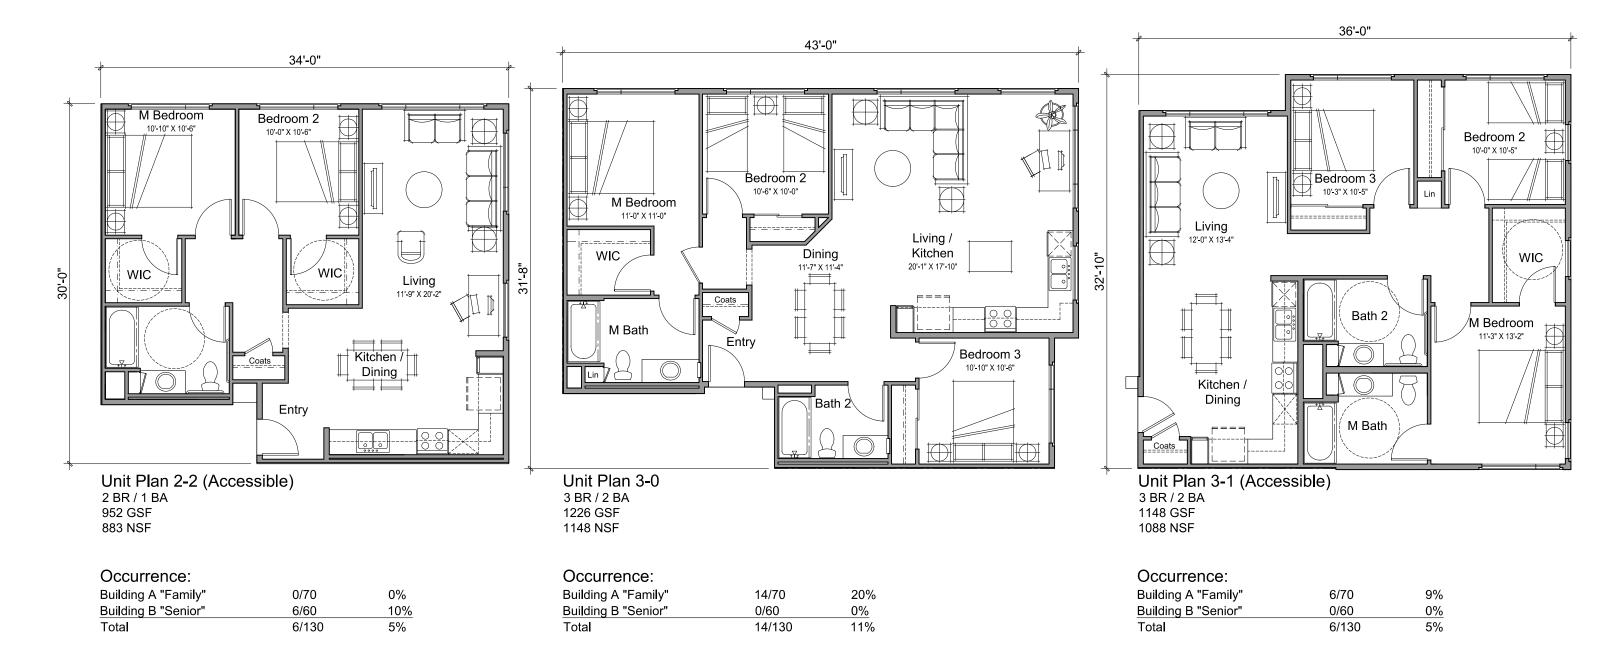

### Occurrence:

| Building A "Family" | 6/70   | 9%  |
|---------------------|--------|-----|
| Building B "Senior" | 6/60   | 10% |
| Total               | 12/130 | 9%  |

#### Occurrence:

| Building A "Family" | 0/70   | 0%  |
|---------------------|--------|-----|
| Building B "Senior" | 22/60  | 37% |
| Total               | 22/130 | 17% |

Note: Unit plans displayed are currently shared between Senior and Family building. Senior plans are not to provide a dishwasher.

# **TYPICAL UNIT PLANS**

Occurrence:

| Building A "Family" | 0/70  | 0%  |
|---------------------|-------|-----|
| Building B "Senior" | 7/60  | 12% |
| Total               | 7/130 | 5%  |

Occurrence:

| Building A "Family" (2-0 + 2-0a) | 36/70  | 51% |
|----------------------------------|--------|-----|
| Building B "Senior"              | 0/60   | 0%  |
| Total                            | 36/130 | 27% |

# **TYPICAL UNIT PLANS**

Note: Unit plans displayed are currently shared between Senior and Family building. Senior plans are not to provide a dishwasher.