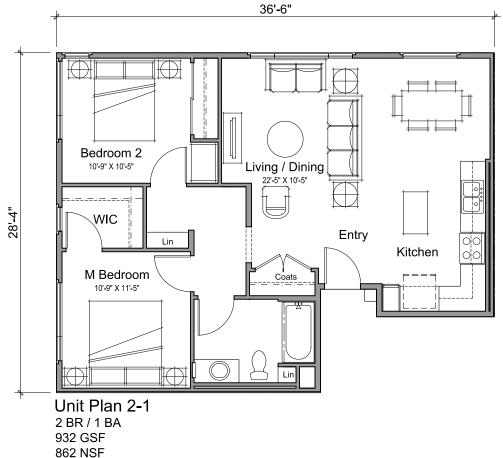

# **TYPICAL UNIT PLANS**

Occurrence:

| Building A "Family" | 0/70  | 0%  |
|---------------------|-------|-----|
| Building B "Senior" | 7/60  | 12% |
| Total               | 7/130 | 5%  |

Occurrence:

| Building A "Family" (2-0 + 2-0a) | 36/70  | 51% |
|----------------------------------|--------|-----|
| Building B "Senior"              | 0/60   | 0%  |
| Total                            | 36/130 | 27% |

862 NSF

| Occurrence:         |       |    |
|---------------------|-------|----|
| Building A "Family" | 0/70  | 0% |
| Building B "Senior" | 4/60  | 7% |
| Total               | 4/130 | 3% |

Note: Unit plans displayed are currently shared between Senior and Family building. Senior plans are not to provide a dishwasher.

# **TYPICAL UNIT PLANS**

Note: Unit plans displayed are currently shared between Senior and Family building. Senior plans are not to provide a dishwasher.