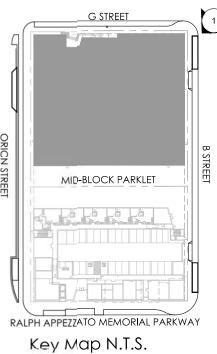

1. Elevation at Mid-Block Parklet

ALAMEDA POINT BLOCK 8

ALAMEDA, CA

1. Elevation at B Street

ALAMEDA POINT BLOCK 8

ALAMEDA, CA

1. View from Linear Park and Ralph Appezzato Memorial Parkway

ALAMEDA POINT BLOCK 8

## **CONCEPTUAL PERSPECTIVES - FAMILY**

1. View from B Street and G Street

ALAMEDA, CA

**CONCEPTUAL PERSPECTIVES - FAMILY** 

1. View of Mid-Block Parklet From Orion Street

ALAMEDA POINT BLOCK 8

ALAMEDA, CA

**CONCEPTUAL PERSPECTIVES - FAMILY** 