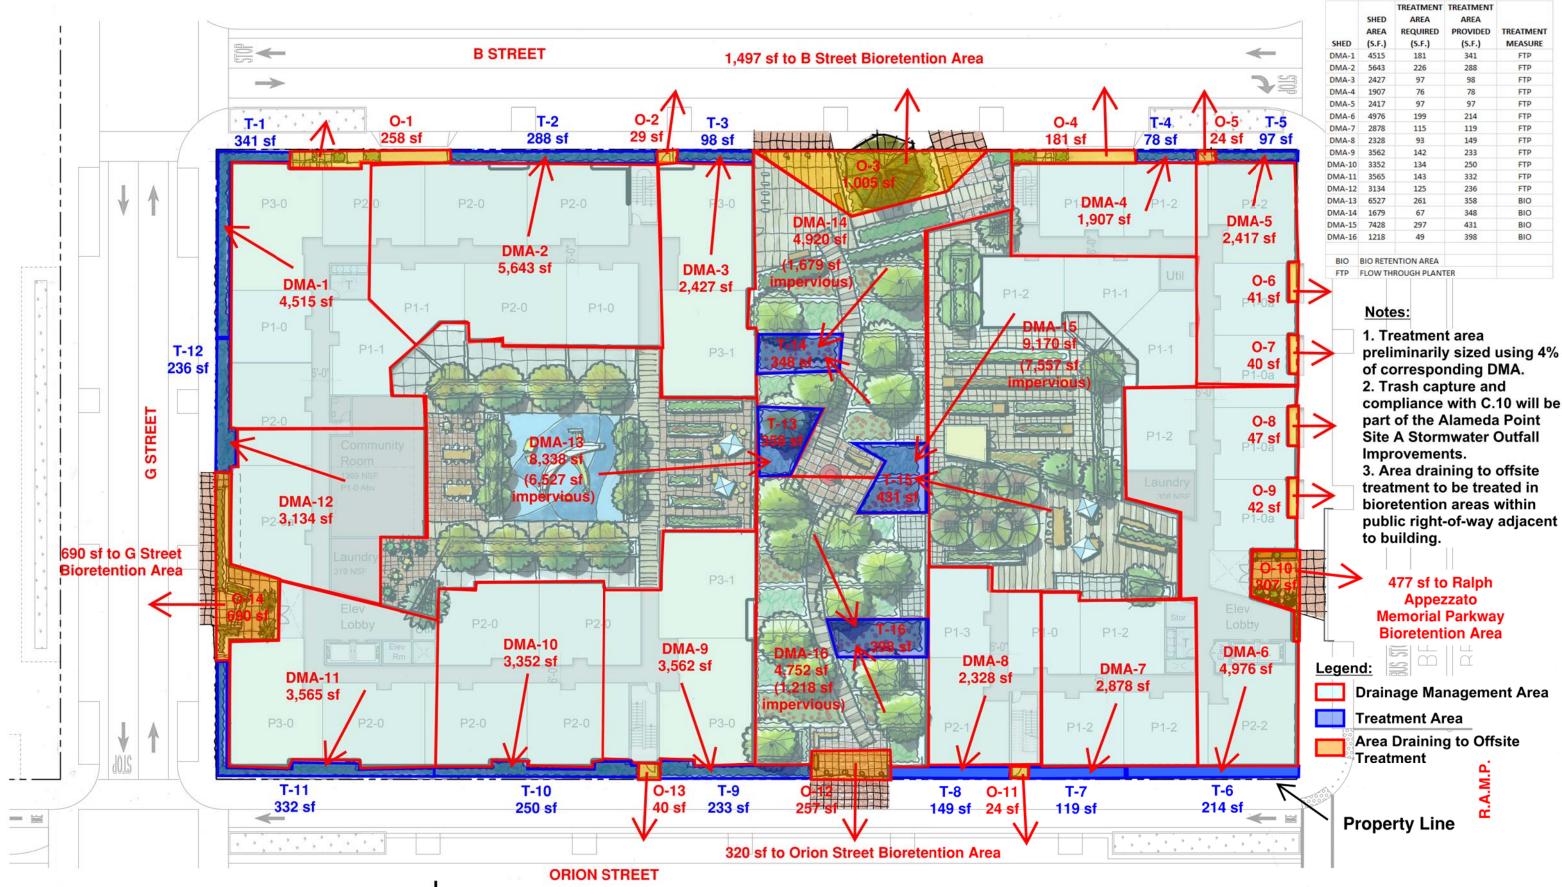

## RAISED FLOW-THROUGH PLANTER

**BIORETENTION AREA (STREET)** 

| SHED   | SHED<br>AREA<br>(S.F.) | TREATMENT<br>AREA<br>REQUIRED<br>(S.F.) | TREATMENT<br>AREA<br>PROVIDED<br>(S.F.) | TREATMENT<br>MEASURE |
|--------|------------------------|-----------------------------------------|-----------------------------------------|----------------------|
| DMA-1  | 4515                   | 181                                     | 341                                     | FTP                  |
| DMA-2  | 5643                   | 226                                     | 288                                     | FTP                  |
| DMA-3  | 2427                   | 97                                      | 98                                      | FTP                  |
| DMA-4  | 1907                   | 76                                      | 78                                      | FTP                  |
| DMA-5  | 2417                   | 97                                      | 97                                      | FTP                  |
| DMA-6  | 4976                   | 199                                     | 214                                     | FTP                  |
| DMA-7  | 2878                   | 115                                     | 119                                     | FTP                  |
| DMA-8  | 2328                   | 93                                      | 149                                     | FTP                  |
| DMA-9  | 3562                   | 142                                     | 233                                     | FTP                  |
| DMA-10 | 3352                   | 134                                     | 250                                     | FTP                  |
| DMA-11 | 3565                   | 143                                     | 332                                     | FTP                  |
| DMA-12 | 3134                   | 125                                     | 236                                     | FTP                  |
| DMA-13 | 6527                   | 261                                     | 358                                     | BIO                  |
| DMA-14 | 1679                   | 67                                      | 348                                     | BIO                  |
| DMA-15 | 7428                   | 297                                     | 431                                     | BIO                  |
| DMA-16 | 1218                   | 49                                      | 398                                     | BIO                  |
| BIO    | BIO RETE               | NTION AREA                              |                                         |                      |
| FTP    | FLOW TH                | ROUGH PLANT                             | rer                                     |                      |

**BIORETENTION AREA (ONSITE)** 

## PRELIMINARY STORMWATER MANAGEMENT PLAN