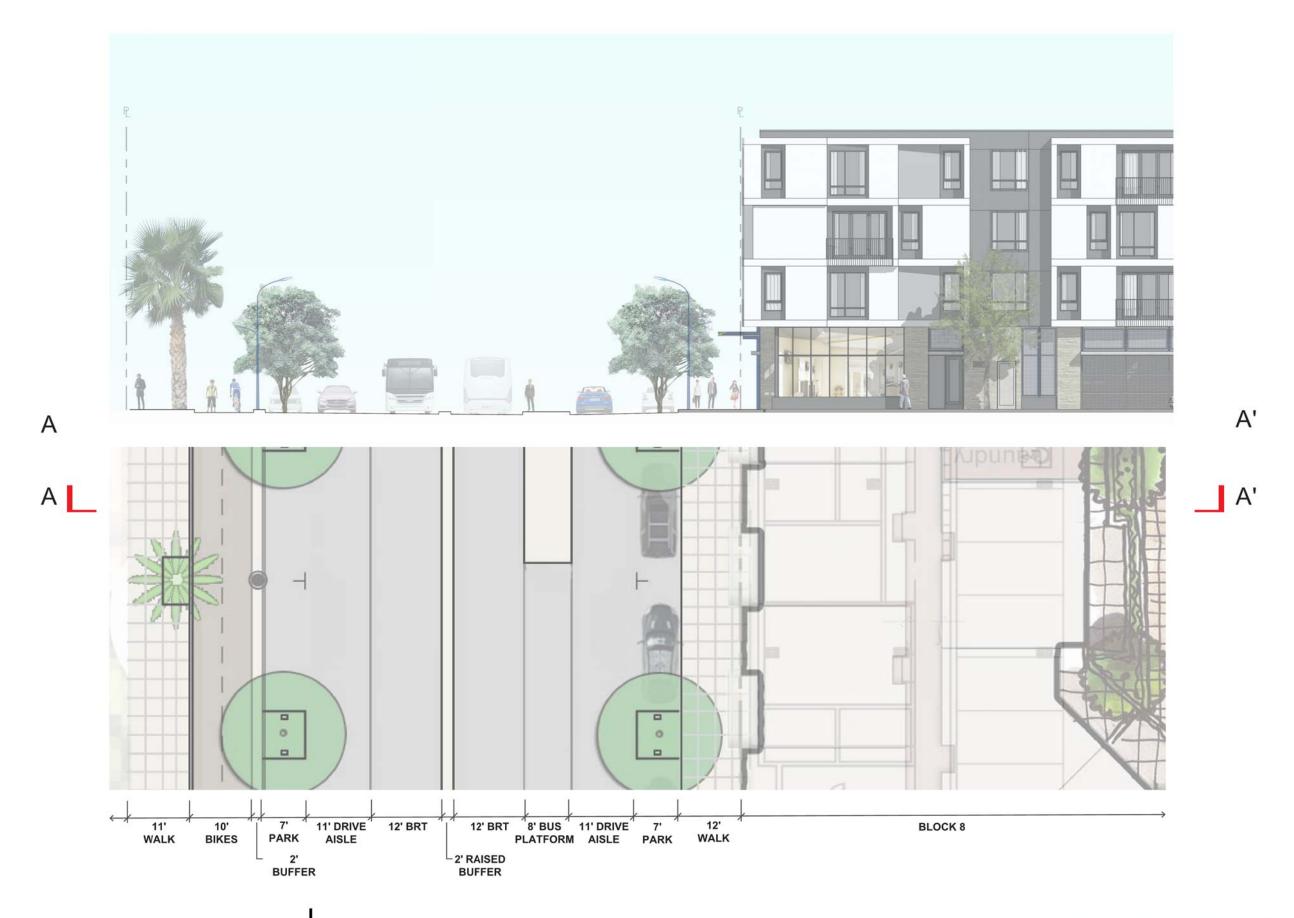

#### **ORION STREET SECTION AT BLOCK 8**

BLOCK 8

6'
7

10' DRIVE 10' DRIVE
7

PARK WALK

BUFFER

BUFFER

S2' ROW.