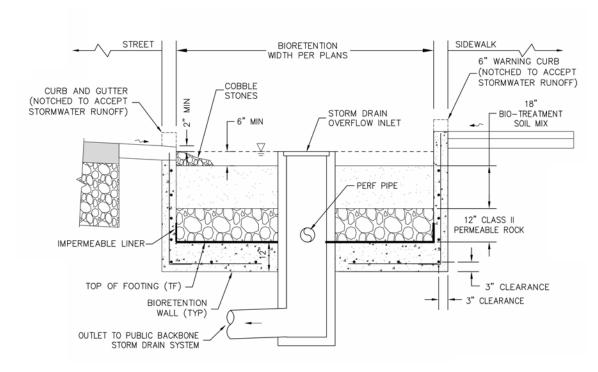

## RAISED FLOW-THROUGH PLANTER

**BIORETENTION AREA (STREET)** 

| SHED   | SHED<br>AREA<br>(S.F.) | TREATMENT<br>AREA<br>REQUIRED<br>(S.F.) | TREATMENT<br>AREA<br>PROVIDED<br>(S.F.) | TREATMENT<br>MEASURE |
|--------|------------------------|-----------------------------------------|-----------------------------------------|----------------------|
| DMA-1  | 4515                   | 181                                     | 341                                     | FTP                  |
| DMA-2  | 5643                   | 226                                     | 288                                     | FTP                  |
| DMA-3  | 2427                   | 97                                      | 98                                      | FTP                  |
| DMA-4  | 1907                   | 76                                      | 78                                      | FTP                  |
| DMA-5  | 2417                   | 97                                      | 97                                      | FTP                  |
| DMA-6  | 4976                   | 199                                     | 214                                     | FTP                  |
| DMA-7  | 2878                   | 115                                     | 119                                     | FTP                  |
| DMA-8  | 2328                   | 93                                      | 149                                     | FTP                  |
| DMA-9  | 3562                   | 142                                     | 233                                     | FTP                  |
| DMA-10 | 3352                   | 134                                     | 250                                     | FTP                  |
| DMA-11 | 3565                   | 143                                     | 332                                     | FTP                  |
| DMA-12 | 3134                   | 125                                     | 236                                     | FTP                  |
| DMA-13 | 6527                   | 261                                     | 358                                     | BIO                  |
| DMA-14 | 1679                   | 67                                      | 348                                     | BIO                  |
| DMA-15 | 7428                   | 297                                     | 431                                     | BIO                  |
| DMA-16 | 1218                   | 49                                      | 398                                     | BIO                  |
| BIO    | BIO RETE               | NTION AREA                              |                                         |                      |
| FTP    | FLOW TH                | ROUGH PLANT                             | rer                                     |                      |

## PRELIMINARY STORMWATER MANAGEMENT PLAN