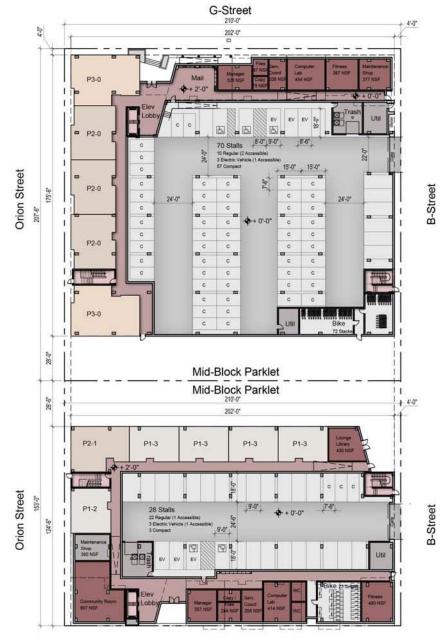

## **ARCHITECTURAL FLOOR PLANS**

ALAMEDA POINT BLOCK 8

1. Elevation at Ralph Appezzato Memorial Parkway

ALAMEDA POINT BLOCK 8

ALAMEDA, CA

1. Elevation at Orion Street

ALAMEDA POINT BLOCK 8

ALAMEDA, CA