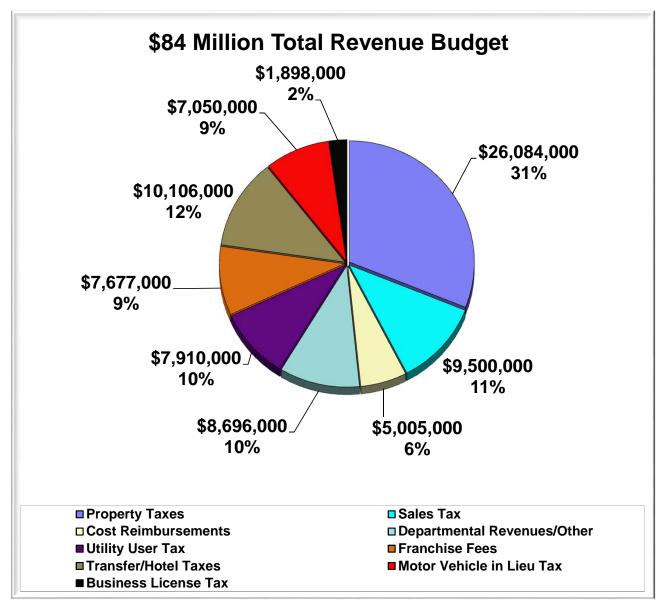

#### Notes:

Debt Service represents payments by the City's Governmental / Agency Funds only The amounts above represent expenditures only and exclude transfers out for these funds

| Category                    | _2016-17_          | %         |
|-----------------------------|--------------------|-----------|
| Property Taxes              | \$26,084,000       | 31%       |
| Sales Tax                   | \$9,500,000        | 11%       |
| Cost Reimbursements         | \$5,005,000        | 6%        |
| Departmental Revenues/Other | \$8,696,000        | 10%       |
| Utility User Tax            | \$7,910,000        | 10%       |
| Franchise Fees              | \$7,677,000        | 9%        |
| Transfer/Hotel Taxes        | \$10,106,000       | 12%       |
| Motor Vehicle in Lieu Tax   | \$7,050,000        | 8%        |
| Business License Tax        | <u>\$1,898,000</u> | <u>3%</u> |
| Total Revenues/Transfers In | \$83,926,000       | 100%      |

#### **Property Tax**

Pursuant to Proposition 13, passed by California voters in 1978, countywide property taxes are set at 1% of assessed value. Upon change of ownership, the assessed value of a property is reset to the current market value (sales price). The City receives approximately 25% of the 1% countywide property tax collected in the City (net of ERAF payments to the State). Property taxes are the largest source of revenue to the City's General Fund, representing approximately \$26 million of the total.

#### **Motor Vehicle in Lieu Tax**

The Vehicle License Fee (VLF) is a statewide tax on the ownership of a registered vehicle in place of taxing vehicles as personal property. By law, all revenues from the VLF fund city and county services, but the State Legislature controls the tax rate and the allocation among local governments. In 2004, the Legislature permanently reduced the VLF tax rate and eliminated State general fund backfill to cities and counties. Instead, cities and counties now receive additional transfers of property tax revenues in lieu of VLF. These funds are classified as property taxes. Their growth going forward is tied to the change in the City's assessed value growth, and therefore is projected to change at a rate similar to that for secured property taxes during FY 16-17 through FY 19-20.

#### **Franchise Fees**

The City has franchise agreements with several utility companies. These companies pay the City a franchise fee based on a percentage of their revenue earned within the City limits. These fees serve as compensation for, among other things, wear and tear on City streets. Franchise fees can change when the customer base expands, when additional services are used, when weather impacts the use of the utility, and when rates change. Staff is projecting franchise fee revenues will increase in FY 16-17 and to increase about 2% through FY 19-20.

#### Sales and Use Tax

The City's portion of sales and use taxes is approximately 11% of the City's General Fund revenues, representing approximately \$9.2 million of the total for FY 15-16 and \$9.5 million of the total for FY 16-17. The sales tax rate in Alameda County is 9.5%, of which 0.95% is the "local" or City share. The City also receives a one-half cent sales tax approved by California voters in November 1993 (Proposition 172), which is

#### **Transfer and Transient Occupancy Tax**

The City imposes a Transient Occupancy Tax ("TOT") of 10% on room rates. Staff is projecting TOT revenues to increase by 14% to \$1.9 million for FY 15-16 due to increases in occupancy and hotel room rates, and to stay flat over the next four fiscal years. The City imposes a transfer tax of \$12 per \$1,000 of property valuation on all real property sales that occur within the City limits. The City is projecting to receive approximately \$9.0 million and \$8.2 million in property transfer taxes in FY 15-16 and FY 16-17, respectively. The revenue received from these taxes is expected to increase between 1-3% through FY 19-20 due construction of new residential homes including development at Alameda Point.

#### **Utility Users Tax**

The City imposes a Utility Users Tax of 7.5% on all residential and commercial utility bills for properties within the city. This revenue has been on a declined for the past five years, staff is projecting further decline in this revenue category for the next four fiscal years, with projected revenue of approximately \$8.0 million in FY 15-16 and \$7.9 million in FY 16-17.