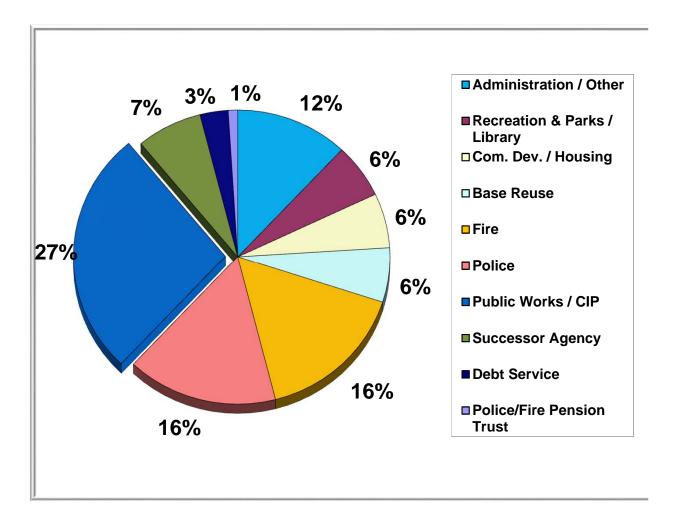

### **Department Expense (All Funds)**

### **Through Fiscal Year 2016-17**

|                              | FY15-16       | FY16-17 |               |      |
|------------------------------|---------------|---------|---------------|------|
| Department                   | \$            | %       | \$            | %    |
| Administration / Other       | \$18,078,000  | 8%      | \$18,913,000  | 12%  |
| Recreation & Parks / Library | 11,277,000    | 5%      | 11,647,000    | 6%   |
| Com. Dev. / Housing          | 8,811,000     | 4%      | 11,512,000    | 6%   |
| Base Reuse                   | 13,671,000    | 6%      | 11,926,000    | 6%   |
| Fire                         | 29,617,000    | 14%     | 30,659,000    | 16%  |
| Police                       | 28,978,000    | 13%     | 30,419,000    | 16%  |
| Public Works / CIP           | 91,117,279    | 42%     | 51,092,094    | 27%  |
| Successor Agency             | 11,198,000    | 5%      | 12,734,000    | 7%   |
| Debt Service                 | 4,537,343     | 2%      | 5,177,501     | 3%   |
| Police/Fire Pension Trust    | 1,893,860     | 1%      | 1,932,070     | 1%   |
| Totals (excluding AMP)       | \$219,178,482 | 100%    | \$186,011,665 | 100% |

#### Notes:

Debt Service represents payments by the City's Governmental / Agency Funds only The amounts above represent expenditures only and exclude transfers out for these funds

| Category                    | _2016-17_          | %         |
|-----------------------------|--------------------|-----------|
| Property Taxes              | \$26,084,000       | 31%       |
| Sales Tax                   | \$9,500,000        | 11%       |
| Cost Reimbursements         | \$5,005,000        | 6%        |
| Departmental Revenues/Other | \$8,696,000        | 10%       |
| Utility User Tax            | \$7,910,000        | 10%       |
| Franchise Fees              | \$7,677,000        | 9%        |
| Transfer/Hotel Taxes        | \$10,106,000       | 12%       |
| Motor Vehicle in Lieu Tax   | \$7,050,000        | 8%        |
| Business License Tax        | <u>\$1,898,000</u> | <u>3%</u> |
| Total Revenues/Transfers In | \$83,926,000       | 100%      |