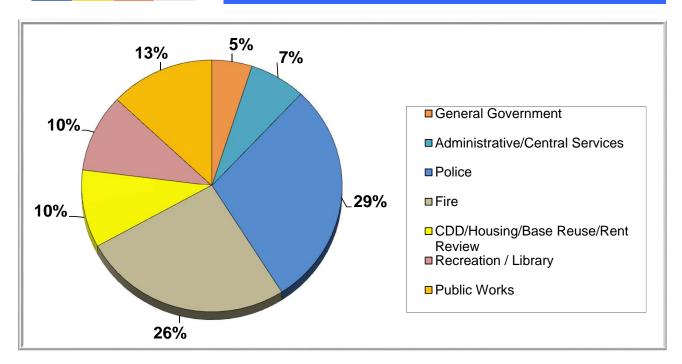

3,147,750)   | (2,644,000)   | •  | (1,229,000)       | (740,000)     | _  | (2,506,000)    | (3,635,000)   | -  | (5,261,000)          |
| Use of Committed Reserves                 | (3,000,000)   | (6,503,500)   | (6,503,500)   |    | , , , , , , , , , | ,,,,,,,,      |    | , , , <b>,</b> | (1,111,000)   |    | ( ) : ):: <b>-</b> ) |
| Ending Available Fund Balance             | \$ 30,165,670 | \$ 20,514,420 | \$ 21,018,170 | \$ | 29,588,830        | \$ 20,278,170 | \$ | 17,772,170     | \$ 14,137,170 | \$ | 8,876,170            |
| % of General Fund Expenditures            | 38%           | 23%           | 24%           |    | 36%               | 24%           |    | 20%            | 16%           |    | 10%                  |



# Authorized Full Time Positions Summary by Department



|                                    | Auth   | orized Po              | ositions (F | ΓEs) | Proposed Positions (FTEs) |      |           |      |  |  |
|------------------------------------|--------|------------------------|-------------|------|---------------------------|------|-----------|------|--|--|
|                                    |        | FY20                   | 15-16       |      | FY2016-17                 |      |           |      |  |  |
|                                    | Genera | General Fund All Funds |             |      | General                   | Fund | All Funds |      |  |  |
| <u>Category</u>                    | FTE    | %                      | FTE         | %    | FTE                       | %    | FTE       | %    |  |  |
| General Government