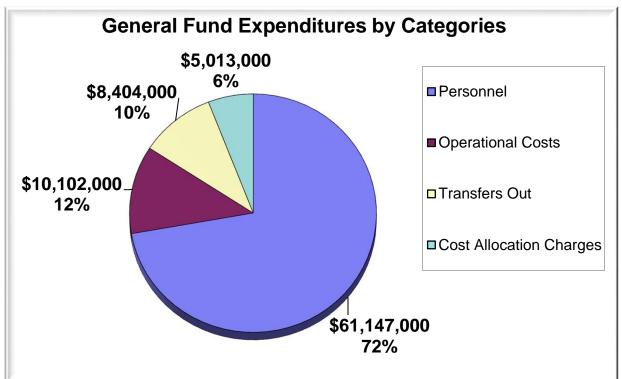

City limits. The City is projecting to receive approximately \$9.0 million and \$8.2 million in property transfer taxes in FY 15-16 and FY 16-17, respectively. The revenue received from these taxes is expected to increase between 1-3% through FY 19-20 due construction of new residential homes including development at Alameda Point.

#### **Utility Users Tax**

The City imposes a Utility Users Tax of 7.5% on all residential and commercial utility bills for properties within the city. This revenue has been on a declined for the past five years, staff is projecting further decline in this revenue category for the next four fiscal years, with projected revenue of approximately \$8.0 million in FY 15-16 and \$7.9 million in FY 16-17.



## General Fund Expenditure Budget Fiscal Year 2016-17







# General Fund Program Expenditures History

| Seneral Fund