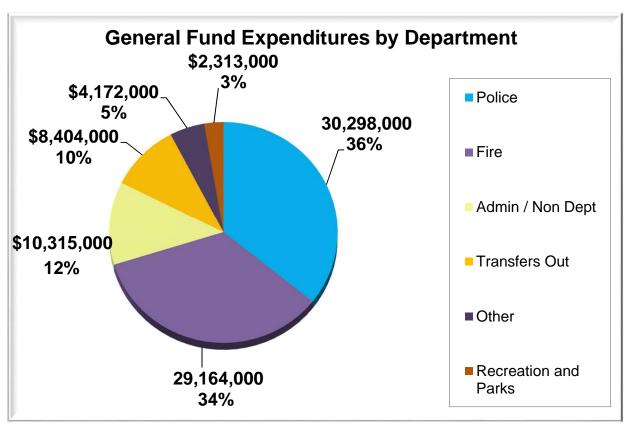

e City limits. The City is projecting to receive approximately \$9.0 million and \$8.2 million in property transfer taxes in FY 15-16 and FY 16-17, respectively. The revenue received from these taxes is expected to increase between 1-3% through FY 19-20 due construction of new residential homes including development at Alameda Point.

#### **Utility Users Tax**

The City imposes a Utility Users Tax of 7.5% on all residential and commercial utility bills for properties within the city. This revenue has been on a declined for the past five years, staff is projecting further decline in this revenue category for the next four fiscal years, with projected revenue of approximately \$8.0 million in FY 15-16 and \$7.9 million in FY 16-17.



## General Fund Expenditure Budget Fiscal Year 2016-17







# General Fund Program Expenditures History

| Seneral Fund