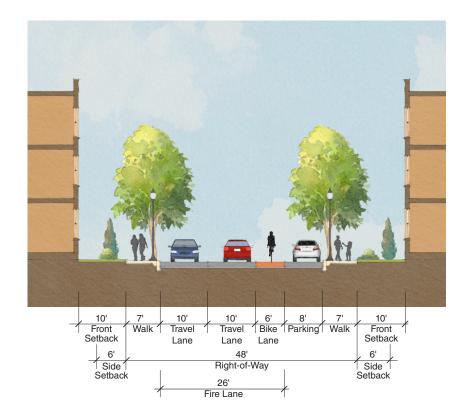

## BOATWORKS GREEN SETBACK STANDARDS AND SECTIONS

Site Section AA at Elm Street (Extension)

Site Section AA Alternative Elm Street (Extension)

## SITE SECTIONS: AA/AA ALTERNATIVE/BB

Site Section BB at Clement Avenue

Site Section CC at West and East Paseo

Site Section DD at Major Paseo

Site Section EE at Boatworks Green

Site Section FF at Blanding Avenue (Extension)