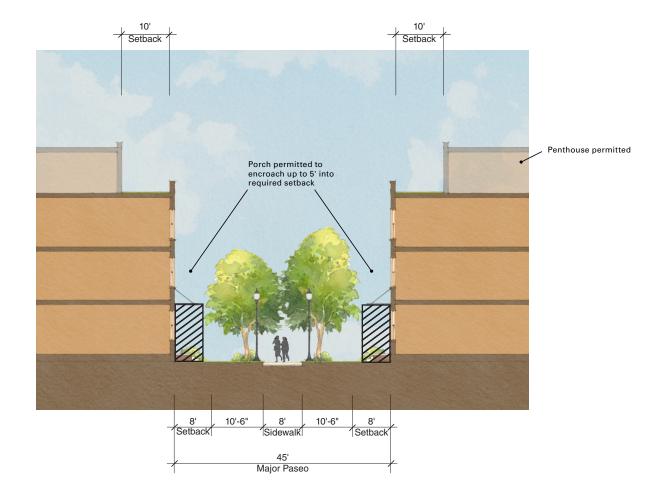

## SITE SECTIONS: AA/AA ALTERNATIVE/BB

Site Section BB at Clement Avenue

Site Section CC at West and East Paseo

Site Section DD at Major Paseo

Site Section EE at Boatworks Green

Site Section FF at Blanding Avenue (Extension)