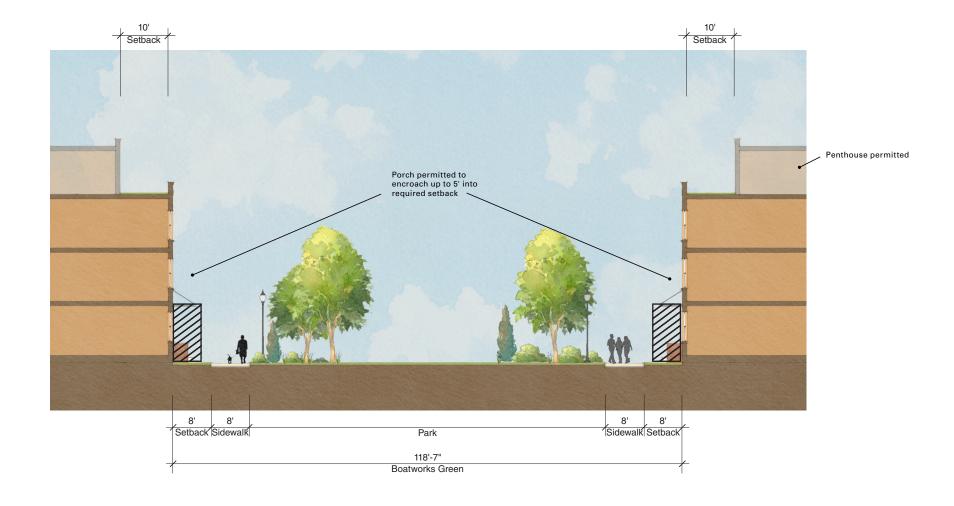

## SITE SECTIONS: AA/AA ALTERNATIVE/BB

Site Section BB at Clement Avenue

Site Section CC at West and East Paseo

Site Section DD at Major Paseo

Site Section EE at Boatworks Green

Site Section FF at Blanding Avenue (Extension)