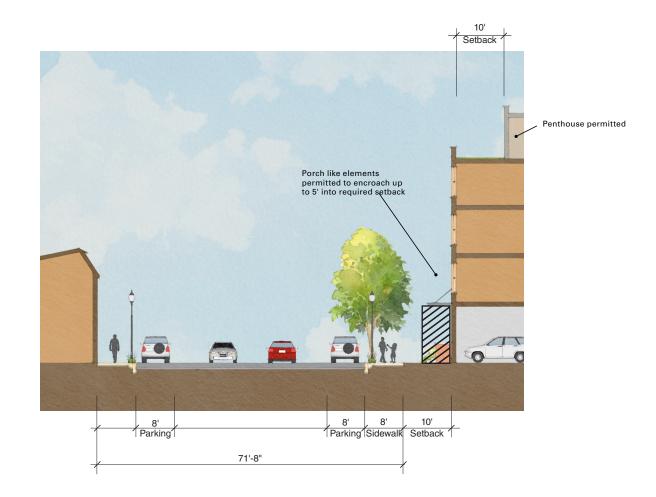

## SITE SECTIONS: AA/AA ALTERNATIVE/BB

Site Section BB at Clement Avenue

Site Section CC at West and East Paseo

Site Section DD at Major Paseo

Site Section EE at Boatworks Green

Site Section FF at Blanding Avenue (Extension)