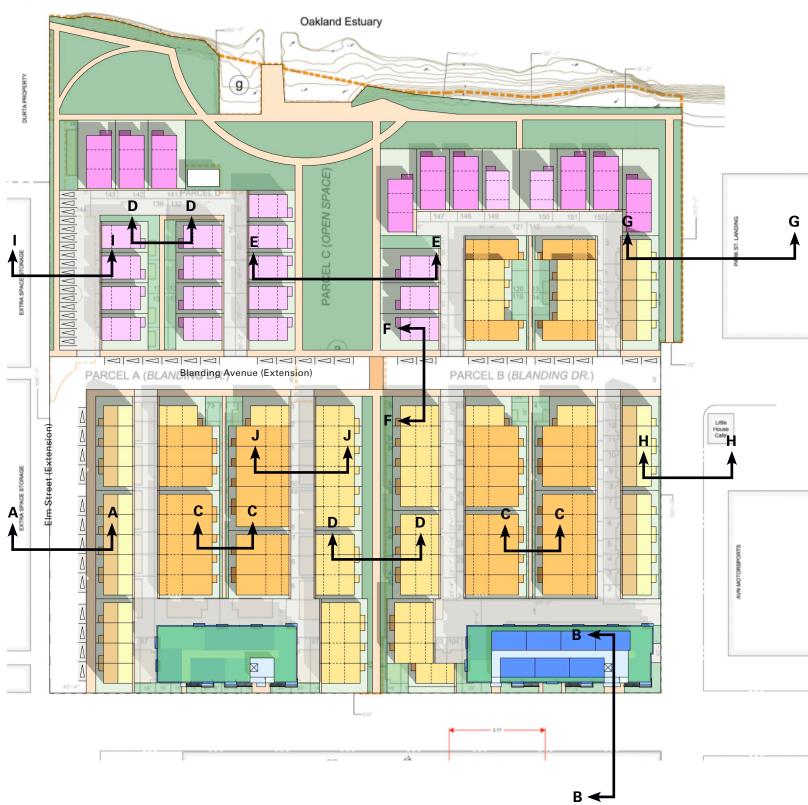

## SITE SECTIONS: AA/AA ALTERNATIVE/BB

Site Section BB at Clement Avenue

Site Section CC at West and East Paseo

Site Section DD at Major Paseo

Site Section EE at Boatworks Green

Site Section FF at Blanding Avenue (Extension)

Site Section FF Alternative Blanding Avenue (Extension)

JUNE 2016

Site Section HH at Oak Street

Site Section II at Elm Alley

Note: Should parking within the fire lane be required, the fire lane width is to be increased to an additional 8' per side for vehicle parking.

Site Section JJ at Typical Alley