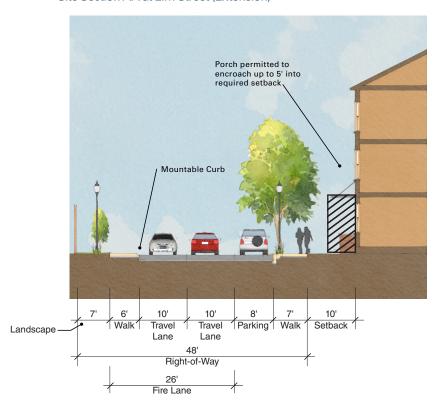

## BOATWORKS GREEN SETBACK STANDARDS AND SECTIONS

Site Section AA at Elm Street (Extension)

Site Section AA Alternative Elm Street (Extension)

Site Section FF Alternative Blanding Avenue (Extension)

JUNE 2016

Site Section HH at Oak Street

Site Section II at Elm Alley

Note: Should parking within the fire lane be required, the fire lane width is to be increased to an additional 8' per side for vehicle parking.