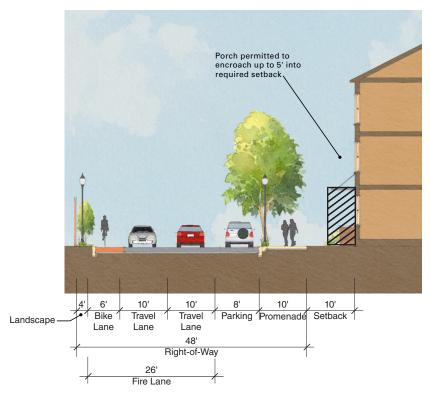

## BOATWORKS GREEN SETBACK STANDARDS AND SECTIONS

Site Section AA at Elm Street (Extension)

Site Section AA Alternative Elm Street (Extension)

Site Section FF Alternative Blanding Avenue (Extension)

JUNE 2016

Site Section HH at Oak Street

Site Section II at Elm Alley

Note: Should parking within the fire lane be required, the fire lane width is to be increased to an additional 8' per side for vehicle parking.