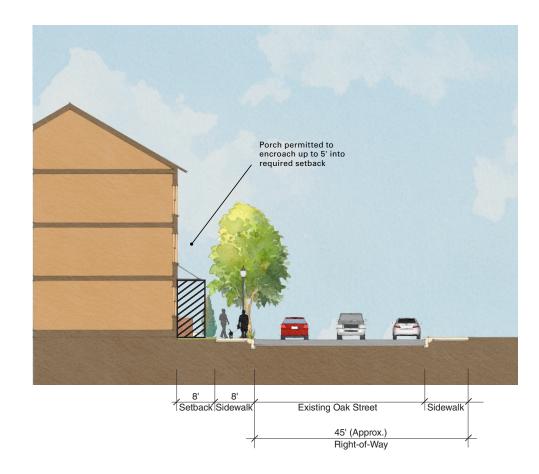

Site Section FF Alternative Blanding Avenue (Extension)

JUNE 2016

Site Section HH at Oak Street

Site Section II at Elm Alley

Note: Should parking within the fire lane be required, the fire lane width is to be increased to an additional 8' per side for vehicle parking.