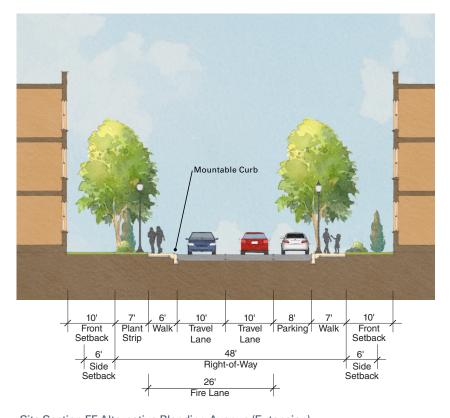

## SITE SECTIONS: AA/AA ALTERNATIVE/BB

Site Section BB at Clement Avenue

Site Section CC at West and East Paseo

Site Section DD at Major Paseo

Site Section EE at Boatworks Green

Site Section FF at Blanding Avenue (Extension)

Site Section FF Alternative Blanding Avenue (Extension)

JUNE 2016

Site Section HH at Oak Street

Site Section II at Elm Alley

Note: Should parking within the fire lane be required, the fire lane width is to be increased to an additional 8' per side for vehicle parking.