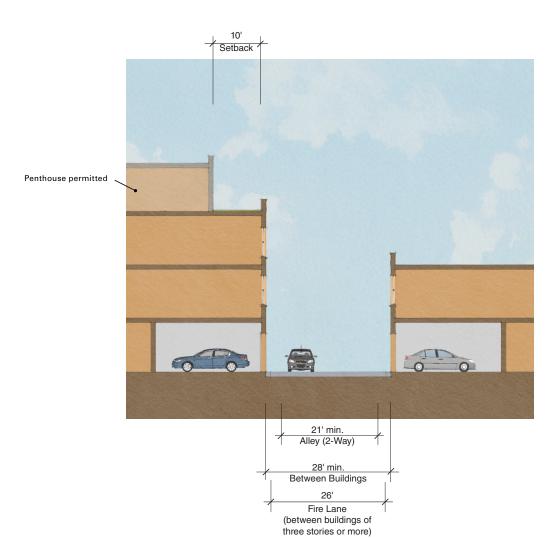

ALAMEDA, CALIFORNIA | 30 JUNE 2016

## BOATWORKS GREEN SETBACK STANDARDS AND SECTIONS







Site Section AA at Elm Street (Extension)



Site Section AA Alternative Elm Street (Extension)

## SITE SECTIONS: AA/AA ALTERNATIVE/BB



Site Section BB at Clement Avenue





Site Section CC at West and East Paseo

Site Section DD at Major Paseo



Site Section EE at Boatworks Green



Site Section FF at Blanding Avenue (Extension)



Site Section FF Alternative Blanding Avenue (Extension)

JUNE 2016







Site Section HH at Oak Street



Site Section II at Elm Alley



Note: Should parking within the fire lane be required, the fire lane width is to be increased to an additional 8' per side for vehicle parking.

Site Section JJ at Typical Alley