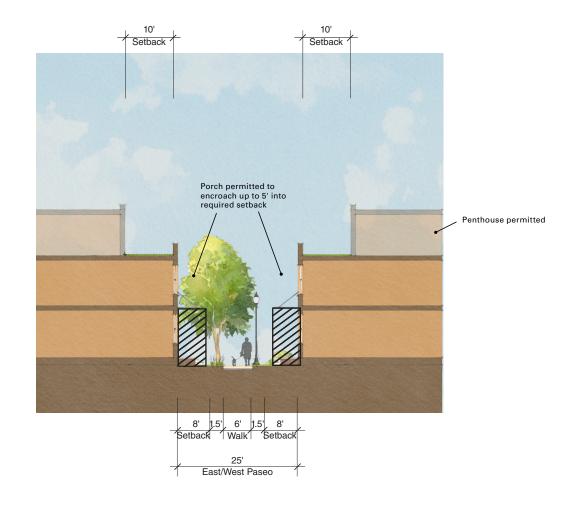

## SITE SECTIONS: AA/AA ALTERNATIVE/BB

Site Section BB at Clement Avenue

Site Section CC at West and East Paseo

Site Section DD at Major Paseo

Site Section EE at Boatworks Green

Site Section FF at Blanding Avenue (Extension)