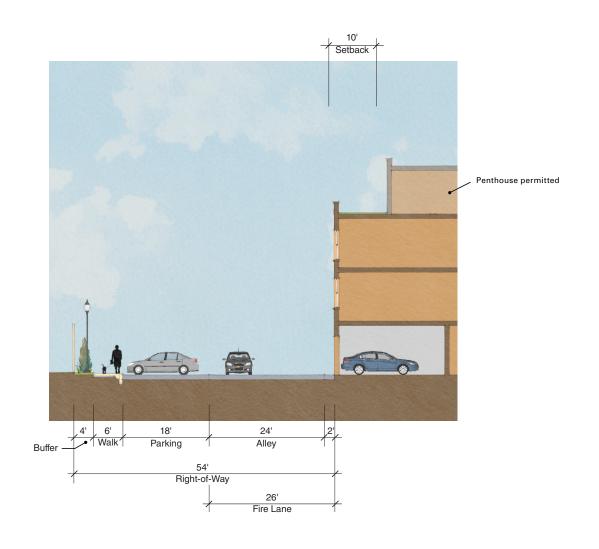

Site Section FF Alternative Blanding Avenue (Extension)

JUNE 2016

Site Section HH at Oak Street

Site Section II at Elm Alley

Note: Should parking within the fire lane be required, the fire lane width is to be increased to an additional 8' per side for vehicle parking.