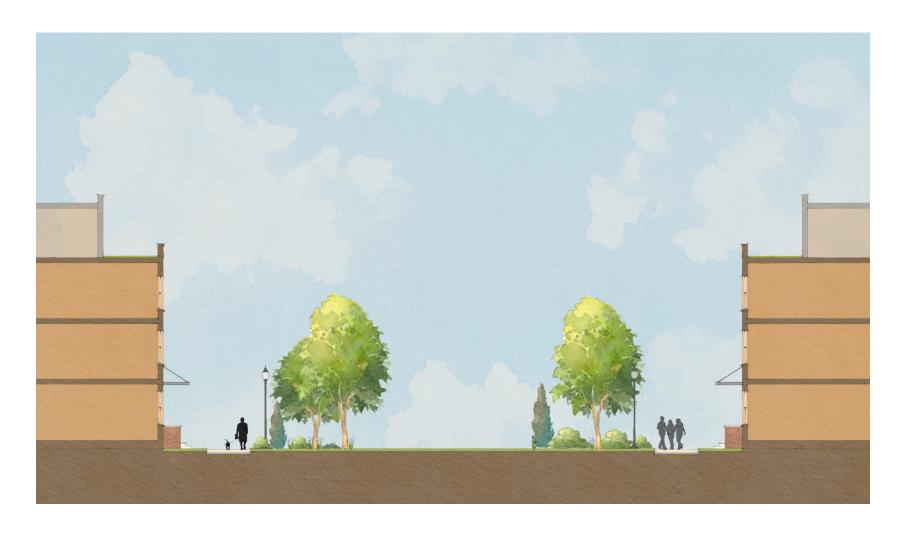

## SITE SECTIONS: AA/AA ALTERNATIVE/BB

Site Section BB at Clement Avenue

Site Section CC at West and East Paseo

Site Section DD at Major Paseo

Site Section EE at Boatworks Green

Site Section FF at Blanding Avenue (Extension)