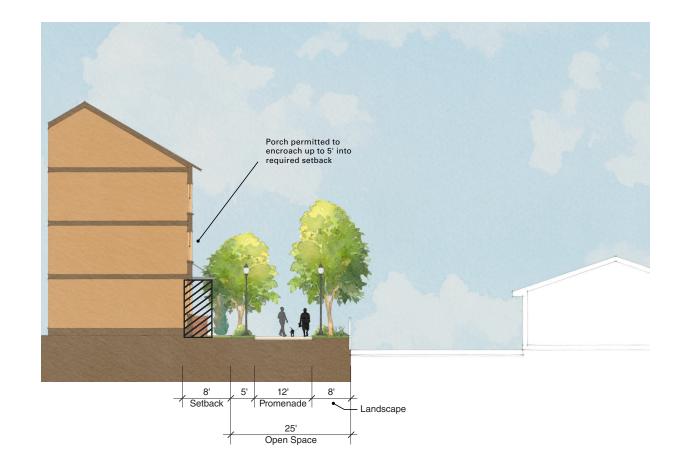

## SITE SECTIONS: AA/AA ALTERNATIVE/BB

Site Section BB at Clement Avenue

Site Section CC at West and East Paseo

Site Section DD at Major Paseo

Site Section EE at Boatworks Green

Site Section FF at Blanding Avenue (Extension)