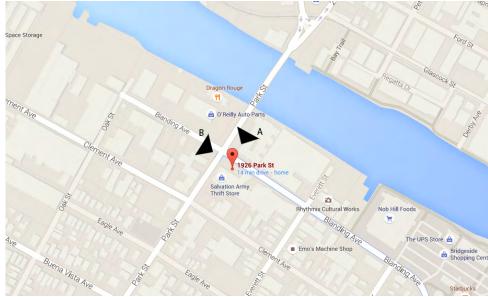

Park Street view

DATE

Park Esquina 1926 Park Street Alameda, CA TITLE

Park Esquina aerial view & site context

DATE