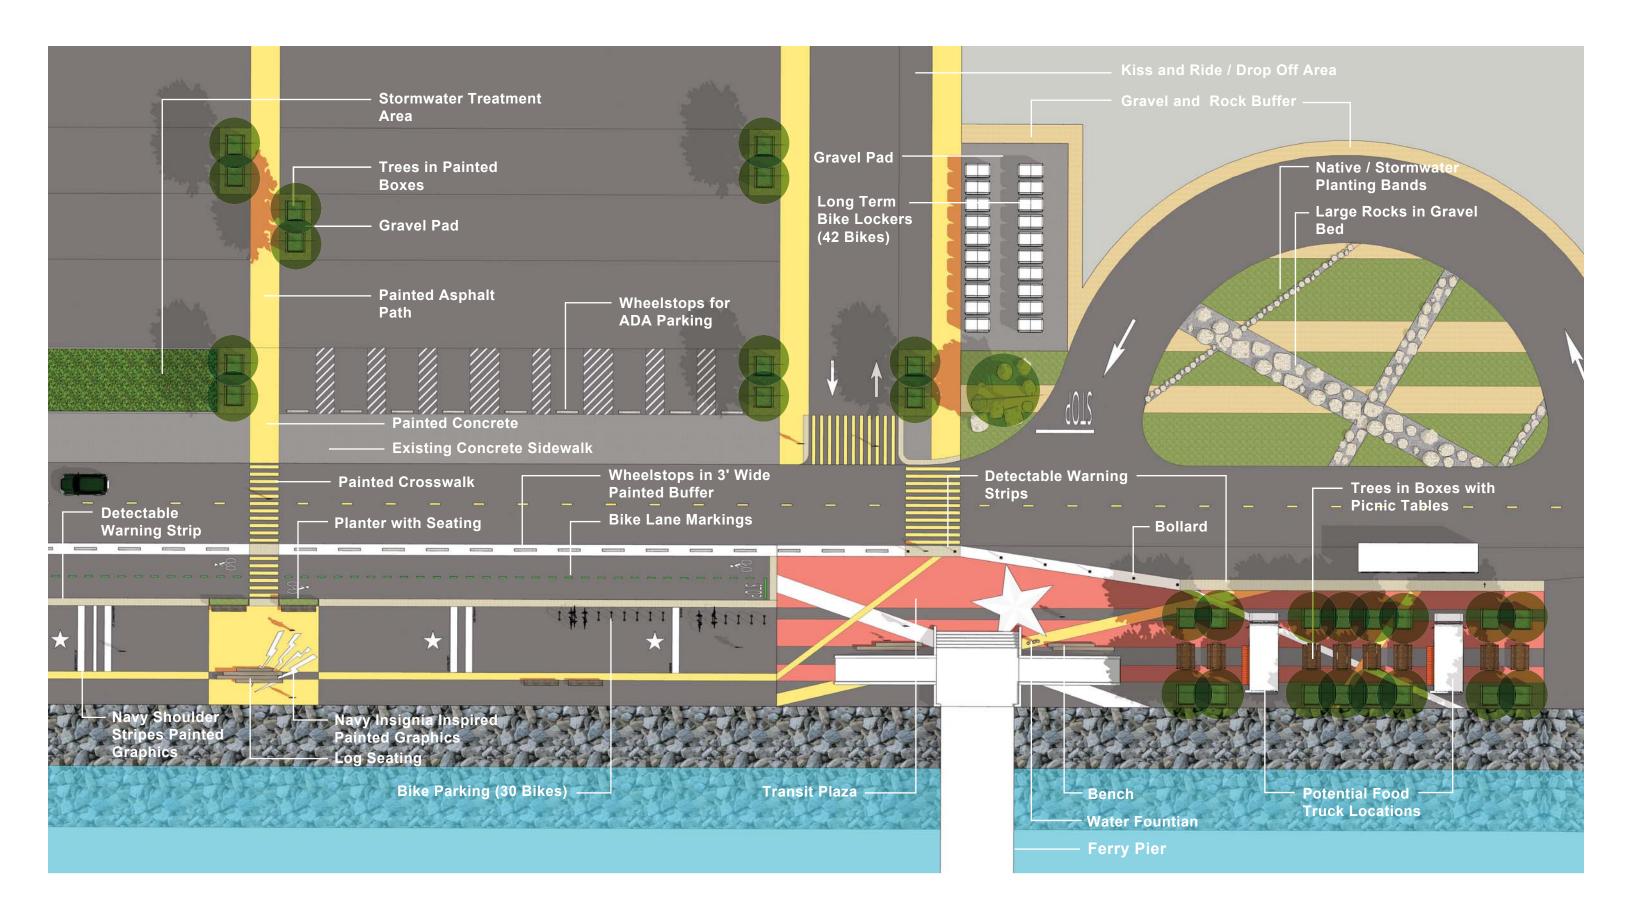

|
| DIMISSARY STEWARDS BRANCH<br>BRANCH (Jowies ban worn for validati stades                                                                                                       |
|                                                                                                                                                                                |
| ISSARY SHIPS COOK CHIEF STEWARD COOK<br>RAND BARER STEWARD First Class Second Class Third Class<br>was Army insignia in general, 6. Bar indicates awards for successive years. |
|                                                                                                                                                                                |









#### **REVISED SITE PLAN**



PLAZA ENLARGEMENT PLAN



07.13.16









#### **PROMENADE + PLAZA DESIGN PERSPECTIVE (NO FOOD TRUCKS)**





#### **PROMENADE + PLAZA DESIGN PERSPECTIVE (FOOD TRUCKS)**









Streetlife Rough and Ready 10 Bench



Log Bench



Trees in Large Boxes



Streetlife X Table Picnic Set



**Dero Newport Bollard** 



**Gray-Blue Pea Gravel** 



Painted Asphalt



Dero Hoop Bike Rack

Bike Link Storage Locker





Elkay Bi Level Water Fountain

White Surface Applied Detectable Warning Tile

Rocks, Gravel and Grasses



#### **Tree Options:**



**Option 1: Arbutus unedo** 



**Option 2: Pinus contorta** 



Option 3: Ilex cassine

#### **Ground / Meadow Options:**



Muhlenbergia rigens



**CA Native Coastal Meadow Flowers** 



Festuca californica

#### **Container Options:**



Erige