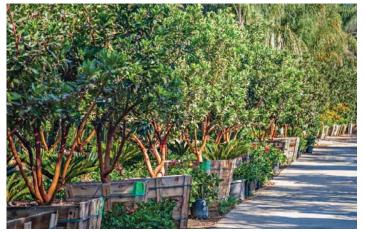

#### **Tree Options:**

**Option 1: Arbutus unedo** 

**Option 2: Pinus contorta** 

Option 3: Ilex cassine