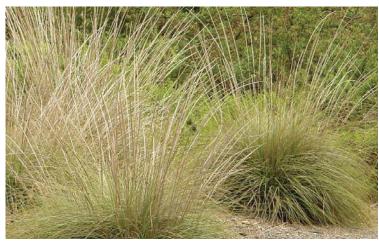

#### **Ground / Meadow Options:**

Muhlenbergia rigens

**CA Native Coastal Meadow Flowers** 

Festuca californica