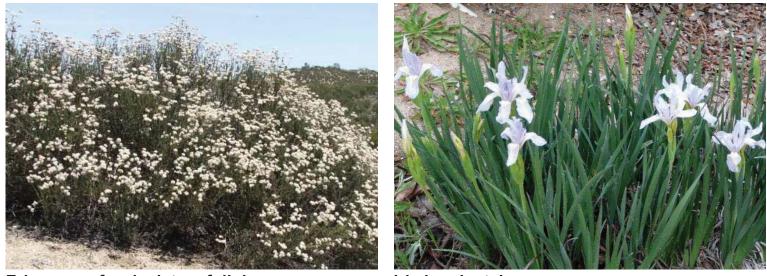

#### **Ground / Meadow Options:**

Muhlenbergia rigens

**CA Native Coastal Meadow Flowers** 

Festuca californica

#### **Stormwater Options:**

Solidago confinis

Arrhenatherum elatius

Iris longipetala