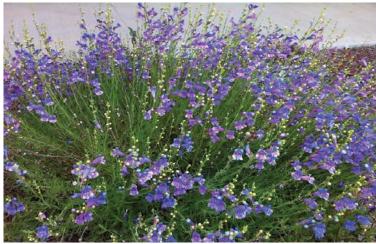

#### **Container Options:**

Erigeron glauca 'Albus'

Penstemon 'Margarita BOP'

Eriogonum fasciculatum foliolosum