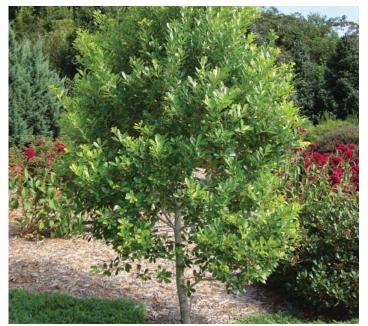

#### **Tree Options:**

**Option 1: Arbutus unedo** 

**Option 2: Pinus contorta** 

Option 3: Ilex cassine