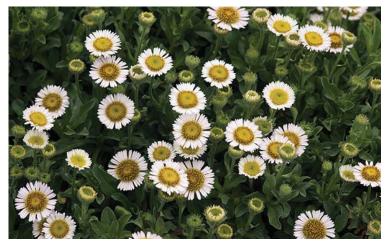

#### **Container Options:**

Erigeron glauca 'Albus'

Penstemon 'Margarita BOP'

Eriogonum fasciculatum foliolosum