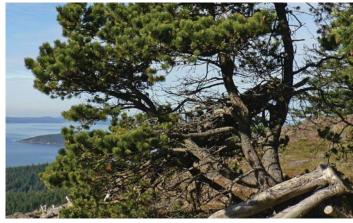

#### **Tree Options:**

**Option 1: Arbutus unedo** 

**Option 2: Pinus contorta** 

Option 3: Ilex cassine