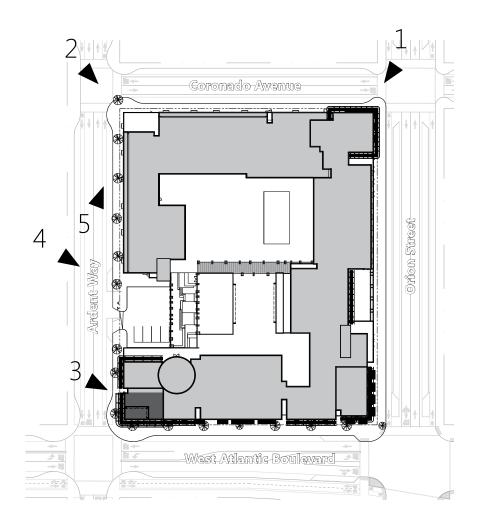

# **SITE PLAN**

A1.1

0 **2**6 52 1870

**1960** 

SRMERNST • MADISON MARQUETTE THOMPSON DORFMAN PARTNERS • TRAMMELL CROW RESIDENTIA

| -Coronado-Avenue | -       |                |
|------------------|---------|----------------|
|                  | →<br>   |                |
| · · · ·          |         |                |
|                  |         | STOP           |
|                  |         |                |
|                  |         |                |
|                  |         |                |
|                  |         |                |
|                  |         |                |
|                  |         |                |
|                  |         |                |
|                  |         |                |
|                  |         |                |
|                  |         |                |
|                  |         |                |
|                  |         |                |
|                  |         |                |
|                  |         |                |
|                  |         |                |
|                  |         |                |
|                  |         |                |
|                  |         |                |
|                  |         |                |
|                  |         |                |
|                  |         |                |
|                  |         |                |
|                  |         |                |
|                  |         |                |
|                  |         |                |
| els stop         |         |                |
| BRT              |         |                |
|                  |         |                |
|                  |         |                |
| >                |         |                |
| · · · ·          |         |                |
| rin⁄             | T FI 74 |                |
| LIKS             |         | <b>DR PLAN</b> |
|                  |         |                |