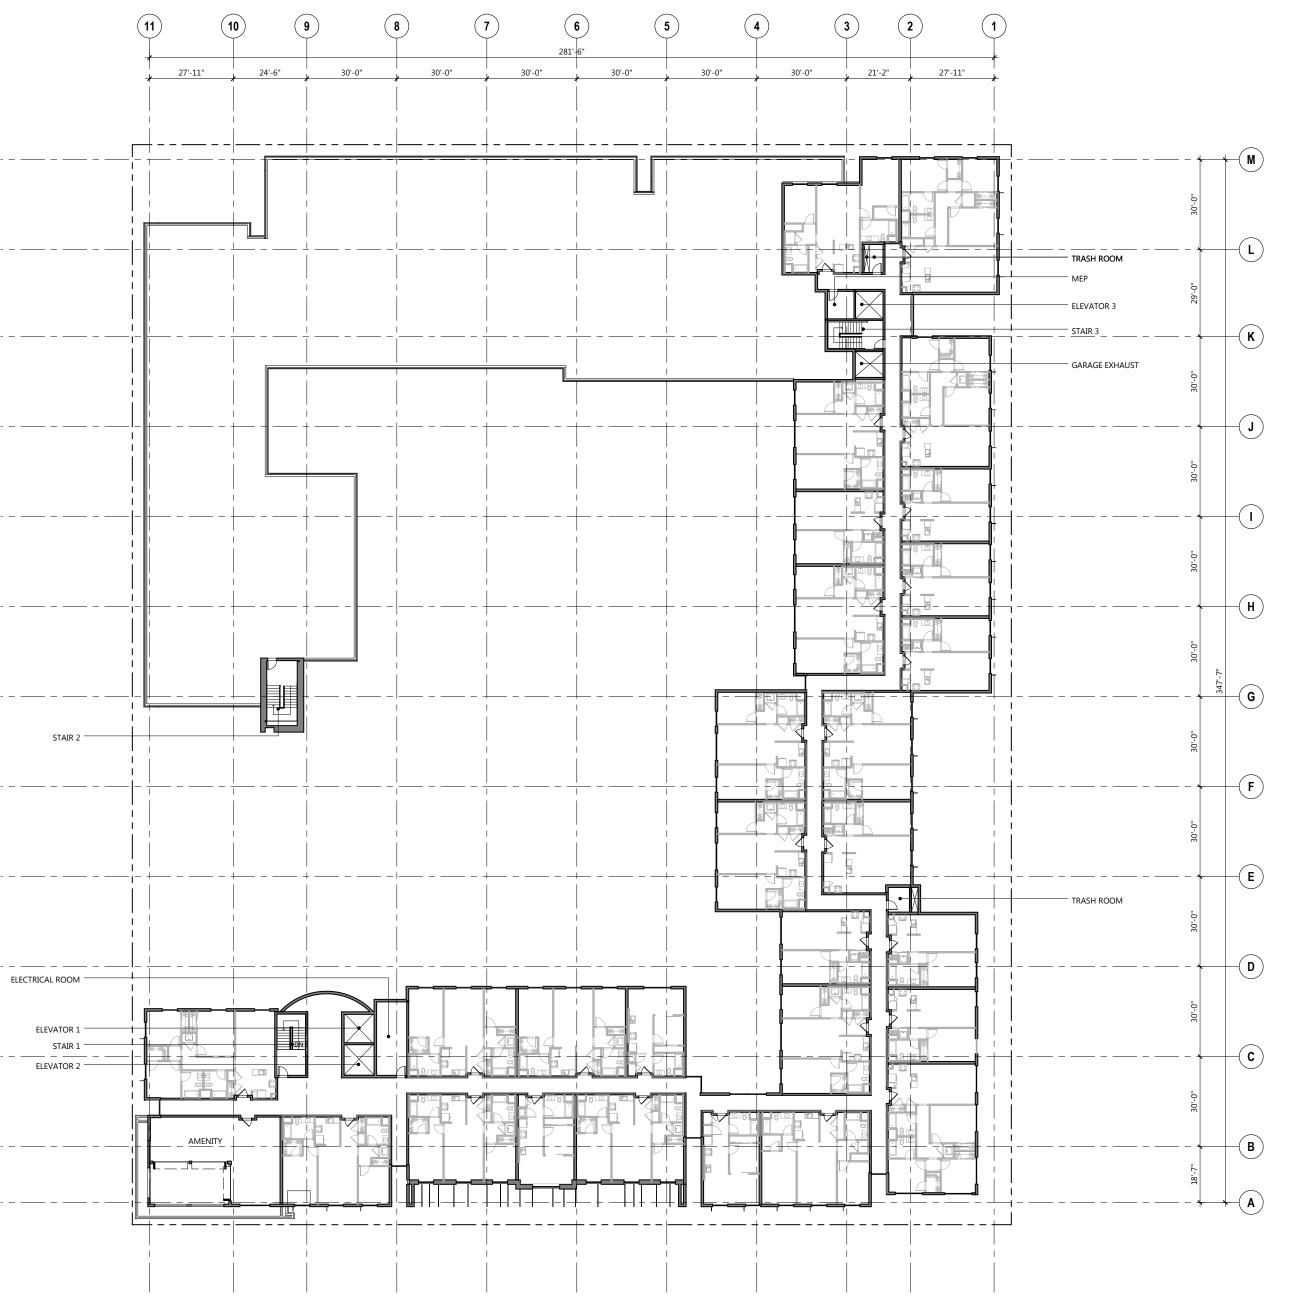

# **SECOND FLOOR PLAN**

**9**6

SRMERNST • MADISON MARQUETTE THOMPSON DORFMAN PARTNERS • TRAMMELL CROW RESIDENTIAL

ALAMEDA, CA

|                 | (11) (1<br>+ 27'-11" | <b>0 9 - - - - - - - - - -</b> | 8 7<br>30'-0" 30'-0" | 6 5<br>281'-6"<br>30'-0" 30' | 2 1<br>27'-11" |                    |
|-----------------|----------------------|--------------------------------|----------------------|------------------------------|----------------|--------------------|
|                 |                      |                                |                      |                              |                |                    |
| ·               |                      |                                |                      |                              | GARAGE EXHAU   | ST                 |
| ·               |                      |                                |                      |                              |                |                    |
|                 |                      |                                |                      |                              |                | 30 <sup>-0</sup> " |
| ·               |                      |                                |                      | COURTYARD A                  |                | F<br>              |
| ELECTRICAL ROOM |                      |                                |                      |                              |                | D                  |
| ·               |                      |                                |                      |                              |                |                    |