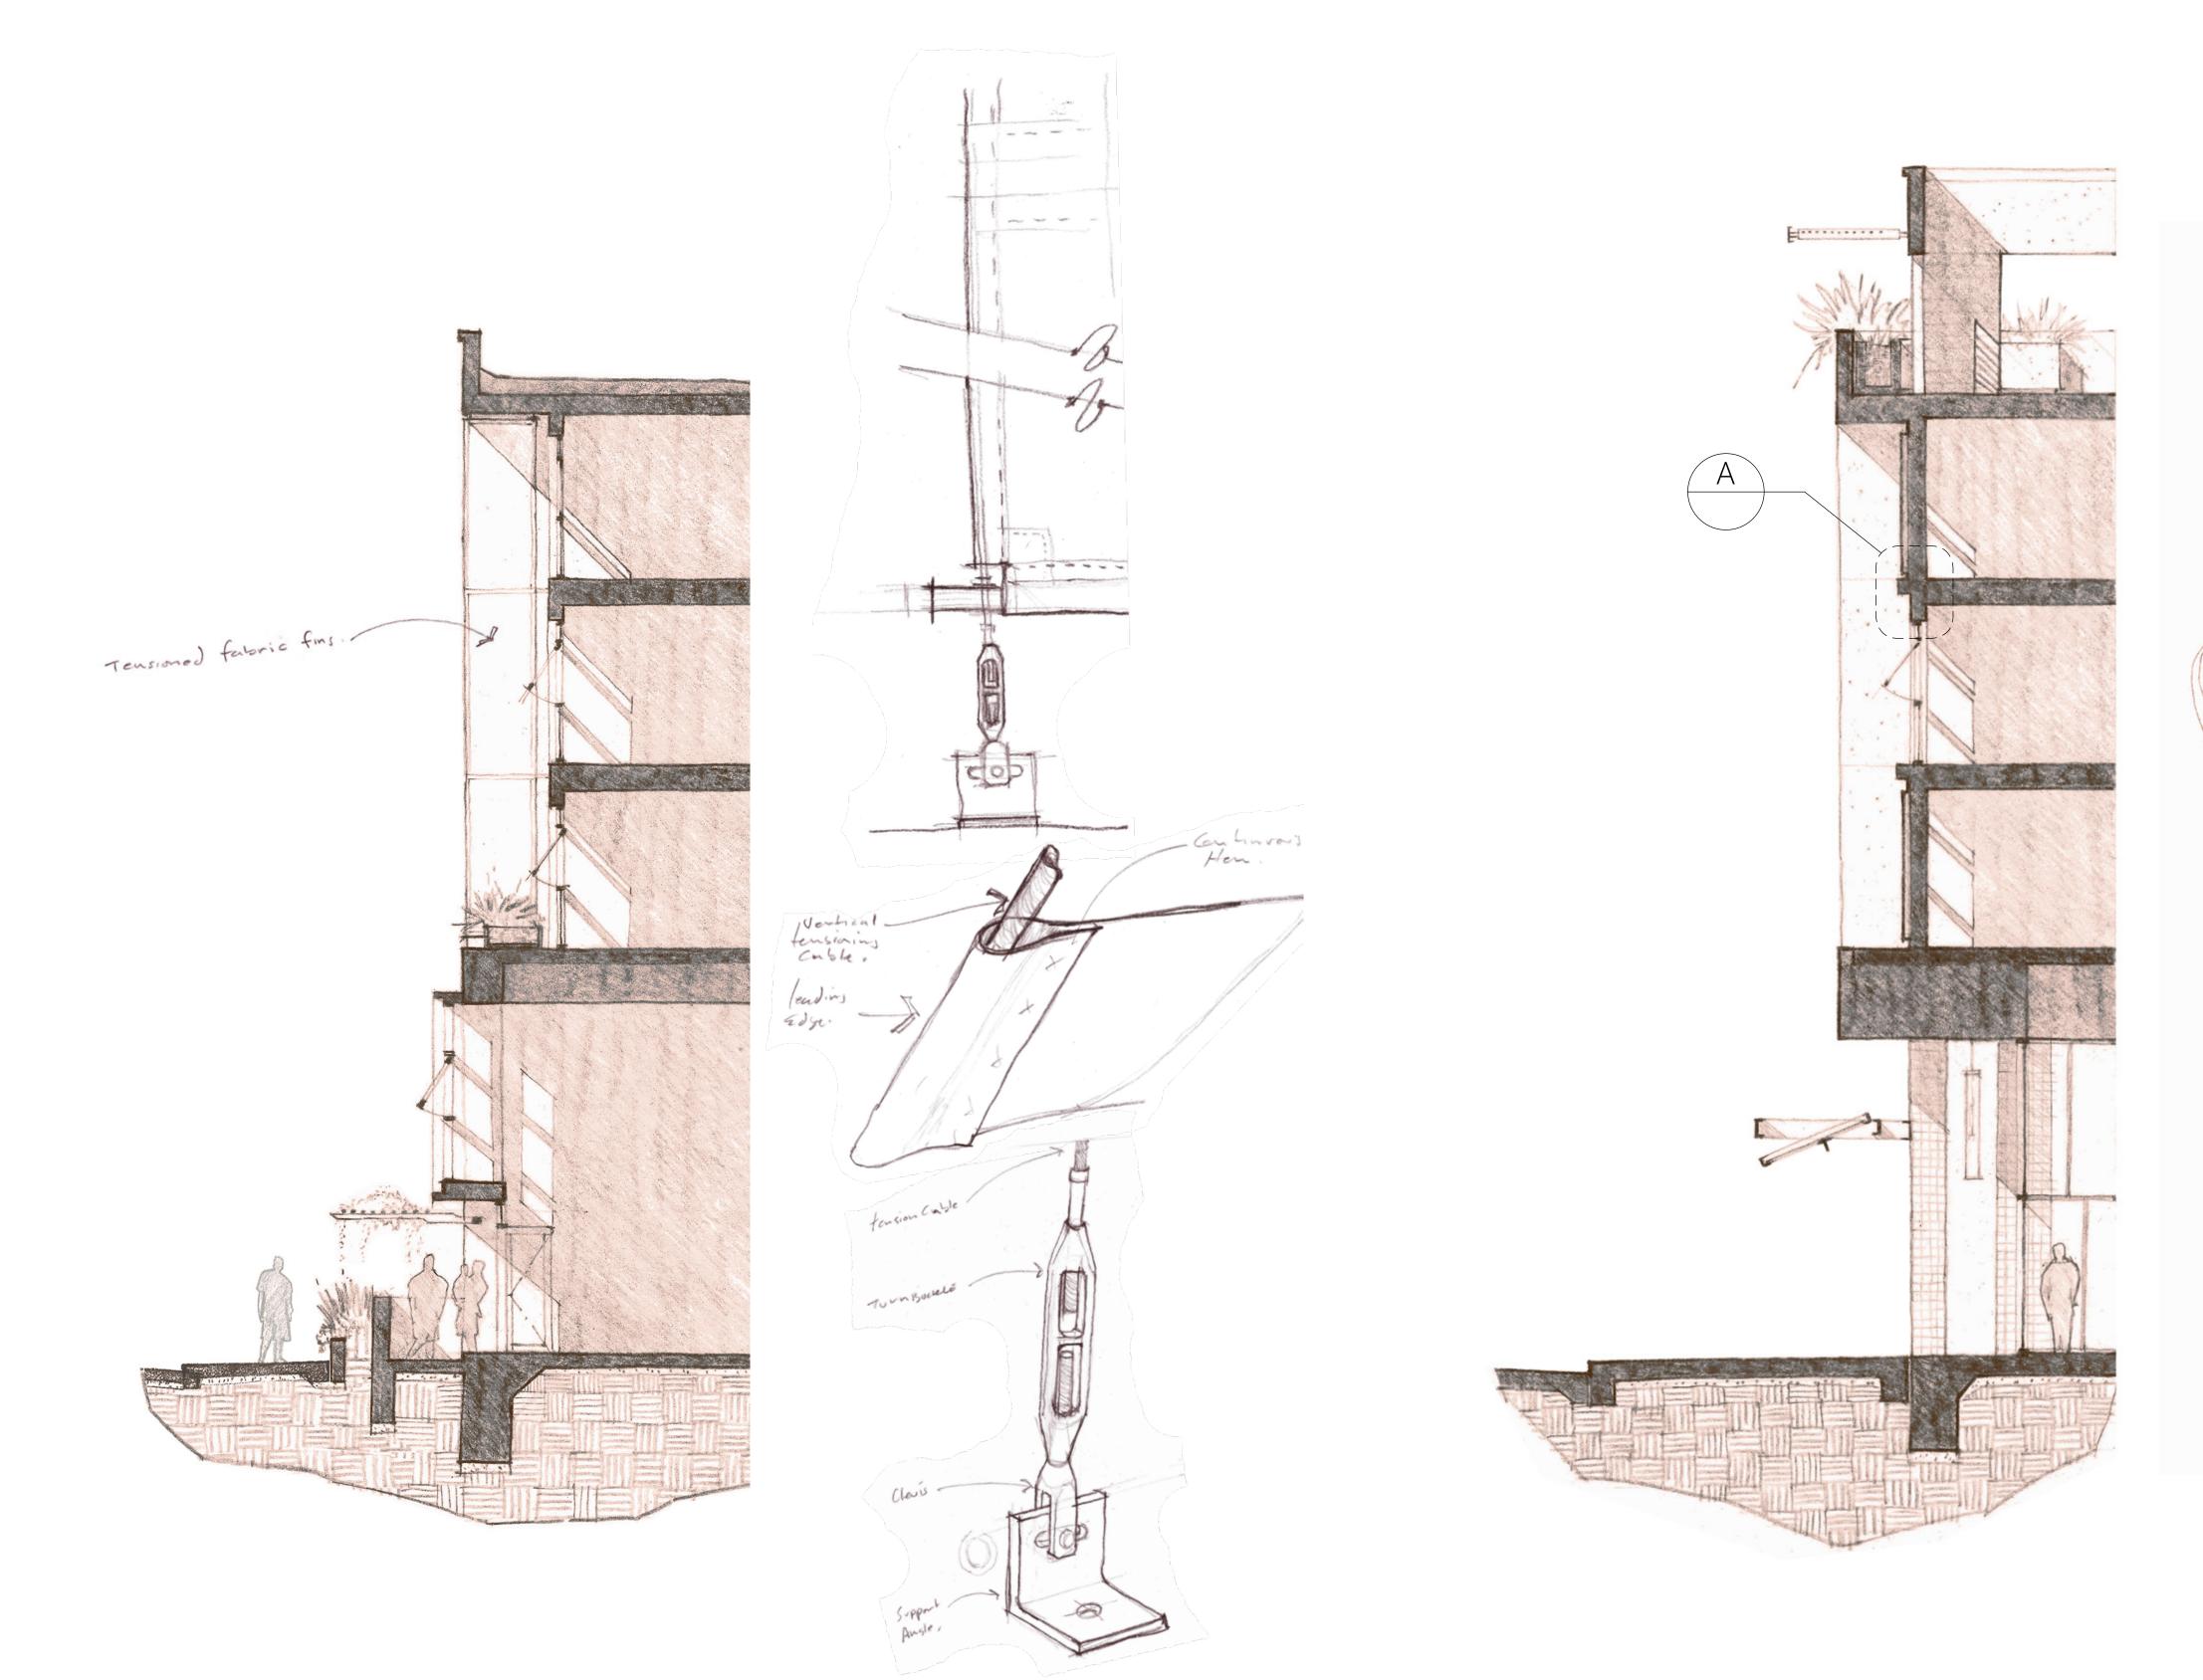

_ \_ \_ \_ \_

\_\_\_\_\_

\_ \_\_\_\_ \_ \_ \_ \_ \_ \_ \_ \_ \_

\_ \_\_\_ \_ \_ \_ \_ \_ \_

\_ \_\_\_\_ \_ \_ \_ \_ \_ \_ \_ \_



# **ROOF PLAN**

0 16 32 64













SRMERNST • MADISON MARQUETTE THOMPSON DORFMAN PARTNERS • TRAMMELL CROW RESIDENTIAL

# **NORTH ELEVATION**





Roof +63'-8"









SRMERNST • MADISON MARQUETTE THOMPSON DORFMAN PARTNERS • TRAMMELL CROW RESIDENTIAL

#### ALAMEDA POINT BLOCK 9 ALAMEDA, CA







# **EAST ELEVATION**

**A3.2** 





SRMERNST • MADISON MARQUETTE THOMPSON DORFMAN PARTNERS • TRAMMELL CROW RESIDENTIAL

# ALAMEDA POINT BLOCK 9





# ALAMEDA, CA

# **SOUTH ELEVATION**

















– Painted Metal Railing







SRMERNST • MADISON MARQUETTE THOMPSON DORFMAN PARTNERS • TRAMMELL CROW RESIDENTIAL

## ALAMEDA, CA

# **WEST ELEVATION**













# **TENSIONED FABRIC FIN AND WOOD PANEL DETAILS**

ALAMEDA, CA

14072

09.12.16







#### ALAMEDA POINT BLOCK 9 ALAMEDA, CA







# **STREET LEVEL VIGNETTES**











## ALAMEDA, CA







# **STREET LEVEL VIGNETTES**