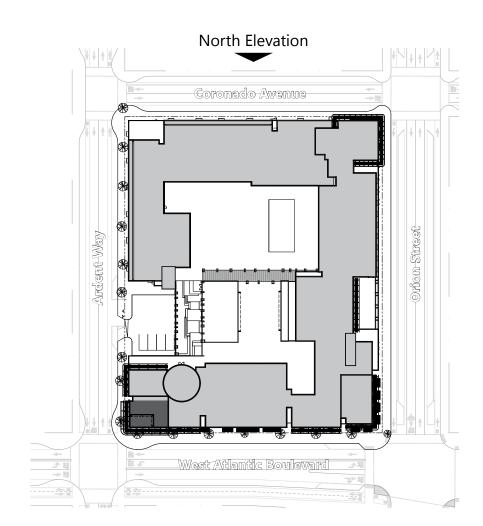

# **SITE PLAN**

A1.1

0 **2**6 52 1870

**1960** 

SRMERNST • MADISON MARQUETTE THOMPSON DORFMAN PARTNERS • TRAMMELL CROW RESIDENTIA

| -Coronado-Avenue | -       |                |
|------------------|---------|----------------|
|                  | →<br>   |                |
| · · · ·          |         |                |
|                  |         | STOP           |
|                  |         |                |
|                  |         |                |
|                  |         |                |
|                  |         |                |
|                  |         |                |
|                  |         |                |
|                  |         |                |
|                  |         |                |
|                  |         |                |
|                  |         |                |
|                  |         |                |
|                  |         |                |
|                  |         |                |
|                  |         |                |
|                  |         |                |
|                  |         |                |
|                  |         |                |
|                  |         |                |
|                  |         |                |
|                  |         |                |
|                  |         |                |
|                  |         |                |
|                  |         |                |
|                  |         |                |
|                  |         |                |
| els stop         |         |                |
| BRT              |         |                |
|                  |         |                |
|                  |         |                |
| >                |         |                |
| · · · ·          |         |                |
| rin⁄             | T FI 74 |                |
| LIKS             |         | <b>DR PLAN</b> |
|                  |         |                |