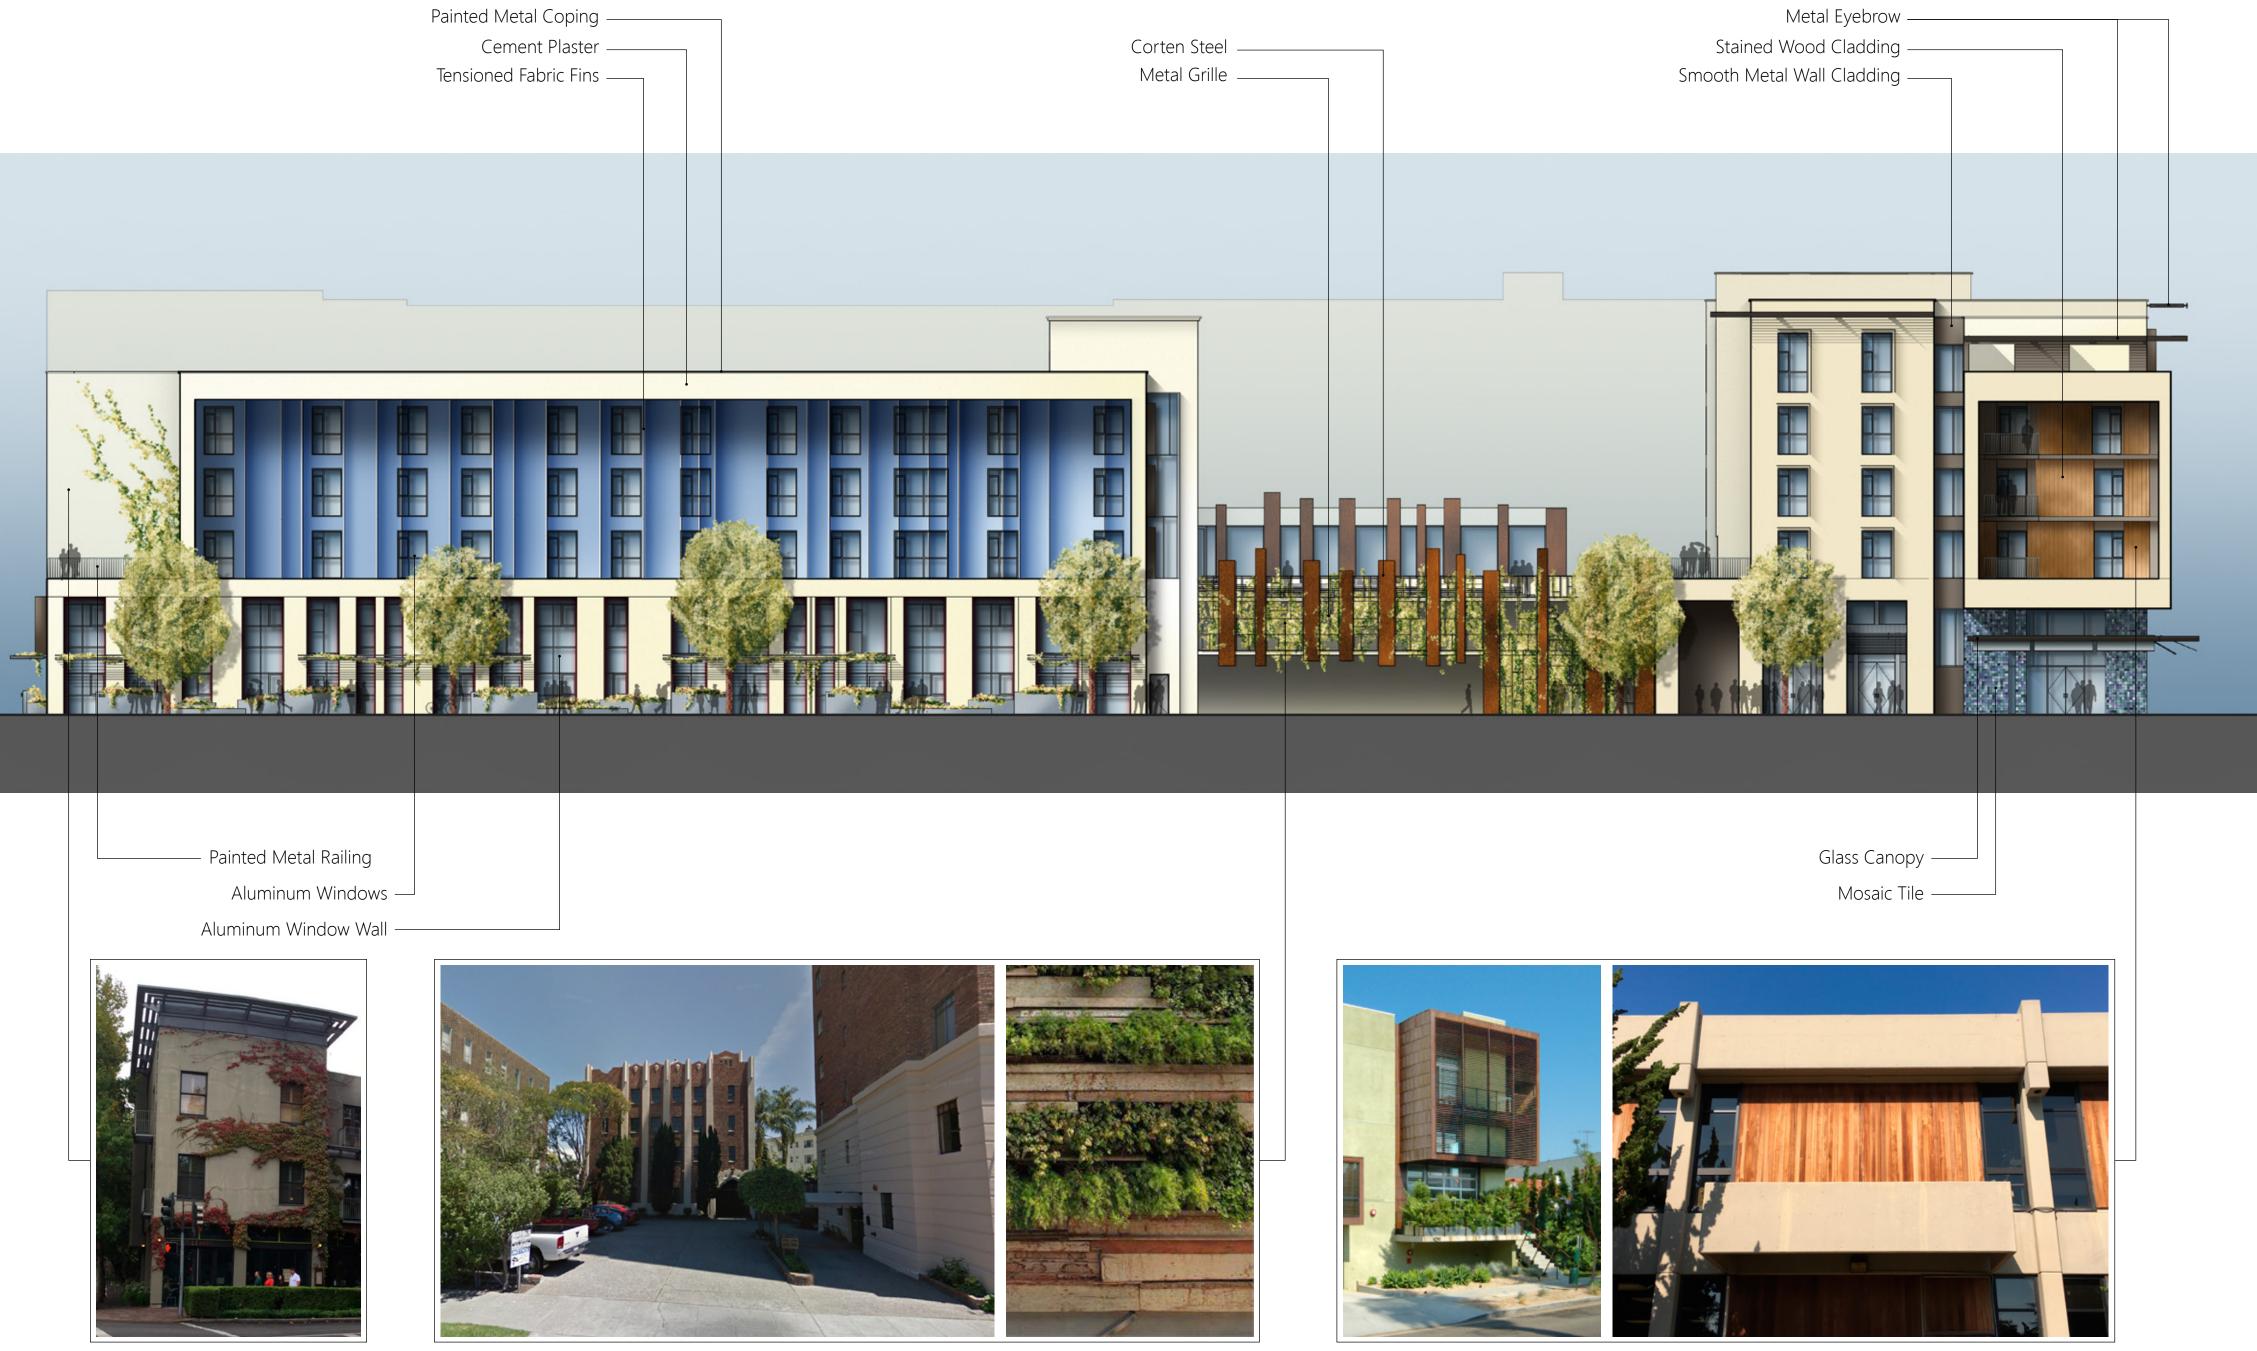

# **SOUTH ELEVATION**

– Painted Metal Railing

SRMERNST • MADISON MARQUETTE THOMPSON DORFMAN PARTNERS • TRAMMELL CROW RESIDENTIAL

## ALAMEDA, CA