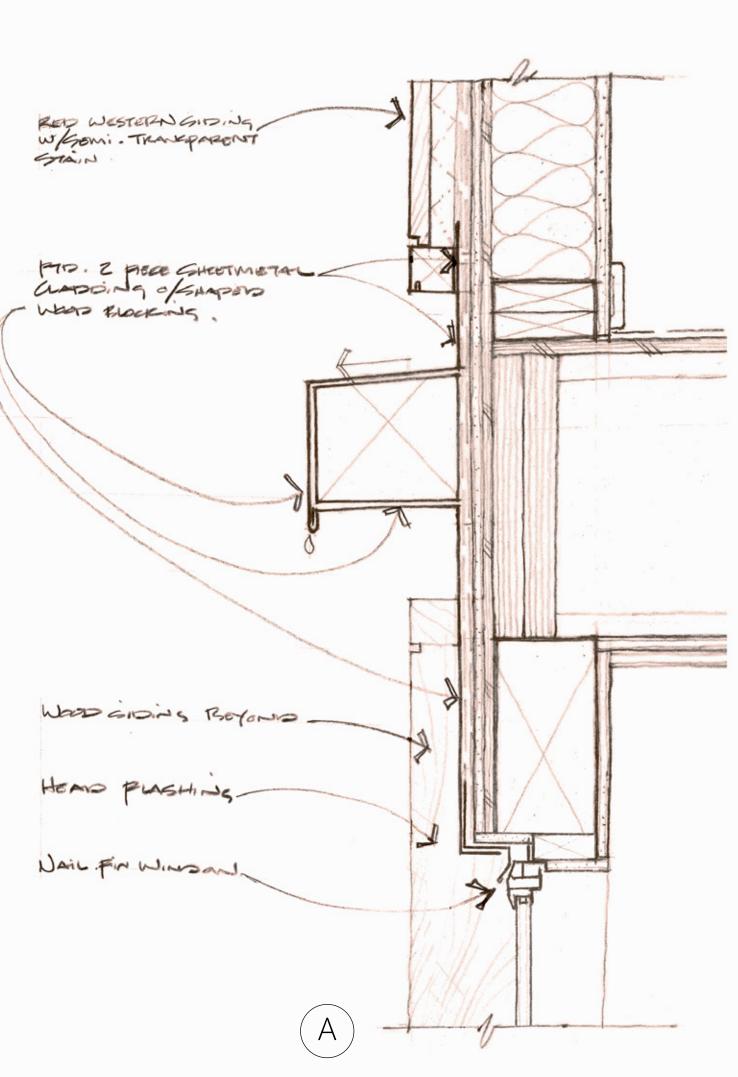

\_ \_

\_ \_\_\_\_ \_ \_ \_ \_ \_ \_ \_ \_



# **ROOF PLAN**

0 16 32 64













SRMERNST • MADISON MARQUETTE THOMPSON DORFMAN PARTNERS • TRAMMELL CROW RESIDENTIAL

# **NORTH ELEVATION**





Roof +63'-8"









SRMERNST • MADISON MARQUETTE THOMPSON DORFMAN PARTNERS • TRAMMELL CROW RESIDENTIAL

#### ALAMEDA POINT BLOCK 9 ALAMEDA, CA







# **EAST ELEVATION**

**A3.2** 





SRMERNST • MADISON MARQUETTE THOMPSON DORFMAN PARTNERS • TRAMMELL CROW RESIDENTIAL

# ALAMEDA POINT BLOCK 9





# ALAMEDA, CA

# **SOUTH ELEVATION**

















– Painted Metal Railing







SRMERNST • MADISON MARQUETTE THOMPSON DORFMAN PARTNERS • TRAMMELL CROW RESIDENTIAL

## ALAMEDA, CA

# **WEST ELEVATION**













# **TENSIONED FABRIC FIN AND WOOD PANEL DETAILS**

ALAMEDA, CA

14072

09.12.16







#### ALAMEDA POINT BLOCK 9 ALAMEDA, CA







# **STREET LEVEL VIGNETTES**











## ALAMEDA, CA







# **STREET LEVEL VIGNETTES**