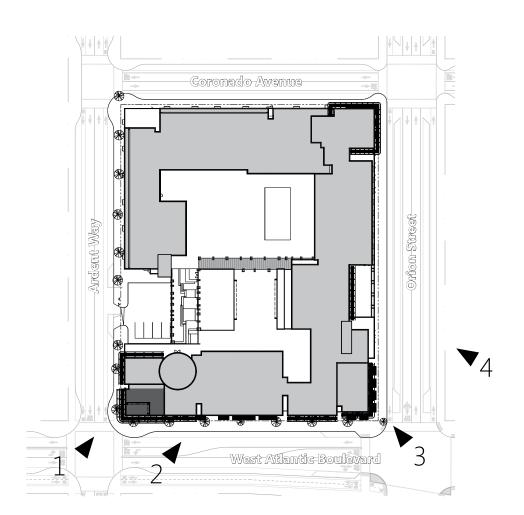

# **SITE PLAN**

A1.1

0 **2**6 52 1870

**1960** 

SRMERNST • MADISON MARQUETTE THOMPSON DORFMAN PARTNERS • TRAMMELL CROW RESIDENTIA

| -Coronado-Avenue | -       |                |
|------------------|---------|----------------|
|                  | →<br>   |                |
| · · · ·          |         |                |
|                  |         | STOP           |
|                  |         |                |
|                  |         |                |
|                  |         |                |
|                  |         |                |
|                  |         |                |
|                  |         |                |
|                  |         |                |
|                  |         |                |
|                  |         |                |
|                  |         |                |
|                  |         |                |
|                  |         |                |
|                  |         |                |
|                  |         |                |
|                  |         |                |
|                  |         |                |
|                  |         |                |
|                  |         |                |
|                  |         |                |
|                  |         |                |
|                  |         |                |
|                  |         |                |
|                  |         |                |
|                  |         |                |
|                  |         |                |
| els stop         |         |                |
| BRT              |         |                |
|                  |         |                |
|                  |         |                |
| >                |         |                |
| · · · ·          |         |                |
| rin⁄             | T FI 74 |                |
| LIKS             |         | <b>DR PLAN</b> |
|                  |         |                |