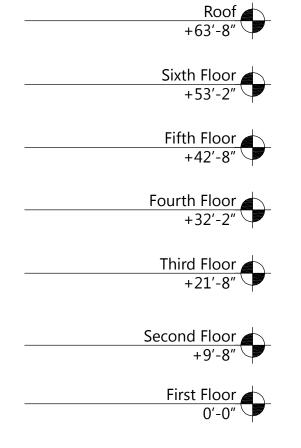

# **NORTH ELEVATION**

Roof +63'-8"

SRMERNST • MADISON MARQUETTE THOMPSON DORFMAN PARTNERS • TRAMMELL CROW RESIDENTIAL