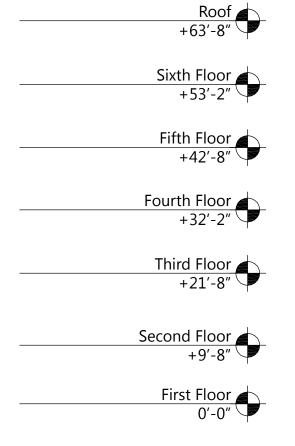

# **NORTH ELEVATION**

Roof +63'-8"

SRMERNST • MADISON MARQUETTE THOMPSON DORFMAN PARTNERS • TRAMMELL CROW RESIDENTIAL

# **EAST ELEVATION**

**A3.2** 

SRMERNST • MADISON MARQUETTE THOMPSON DORFMAN PARTNERS • TRAMMELL CROW RESIDENTIAL

# **SOUTH ELEVATION**

– Painted Metal Railing

SRMERNST • MADISON MARQUETTE THOMPSON DORFMAN PARTNERS • TRAMMELL CROW RESIDENTIAL

# **WEST ELEVATION**