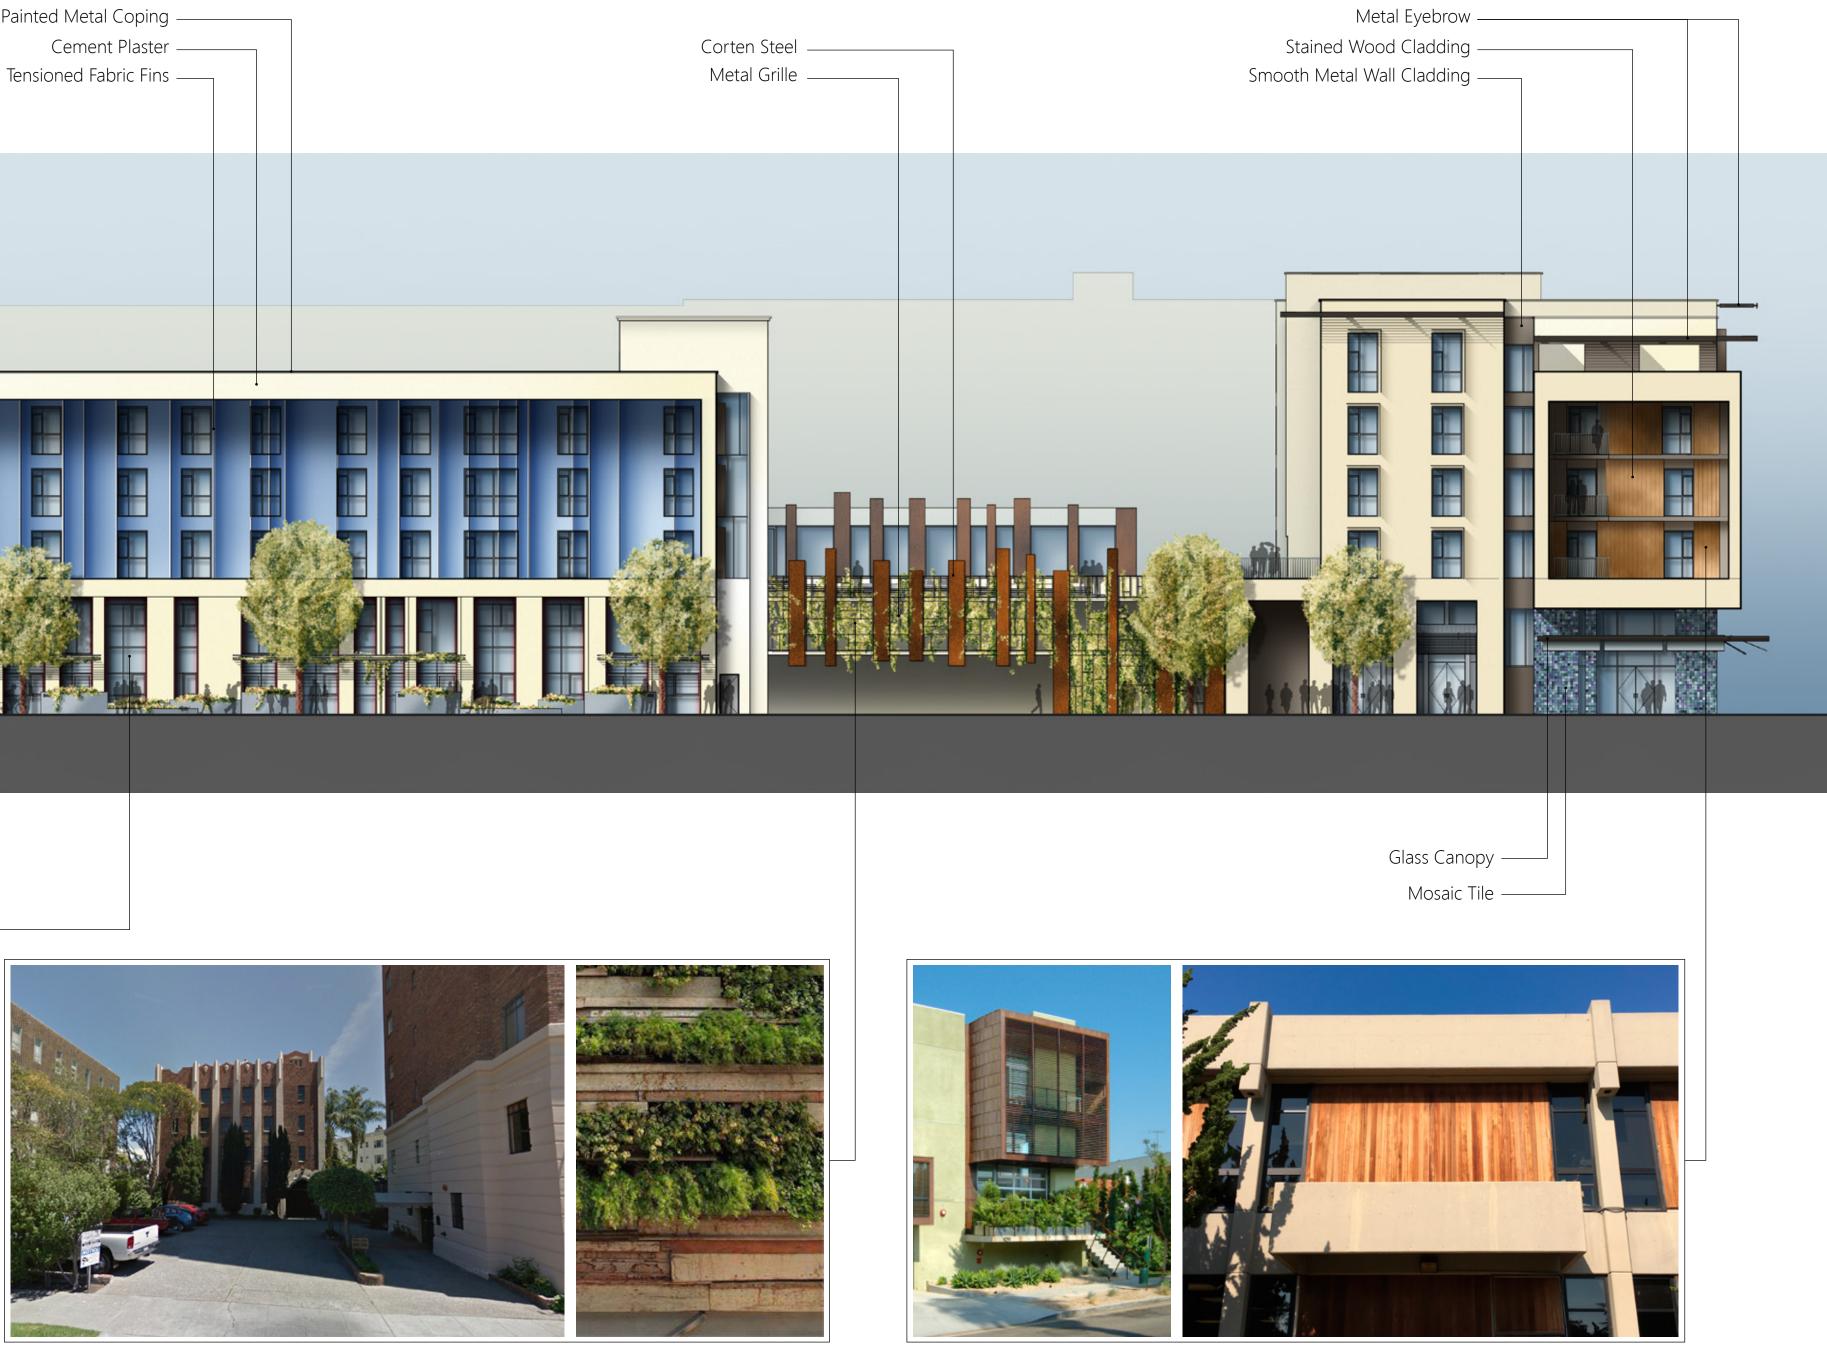

# **NORTH ELEVATION**

Roof +63'-8"

SRMERNST • MADISON MARQUETTE THOMPSON DORFMAN PARTNERS • TRAMMELL CROW RESIDENTIAL

#### ALAMEDA POINT BLOCK 9 ALAMEDA, CA