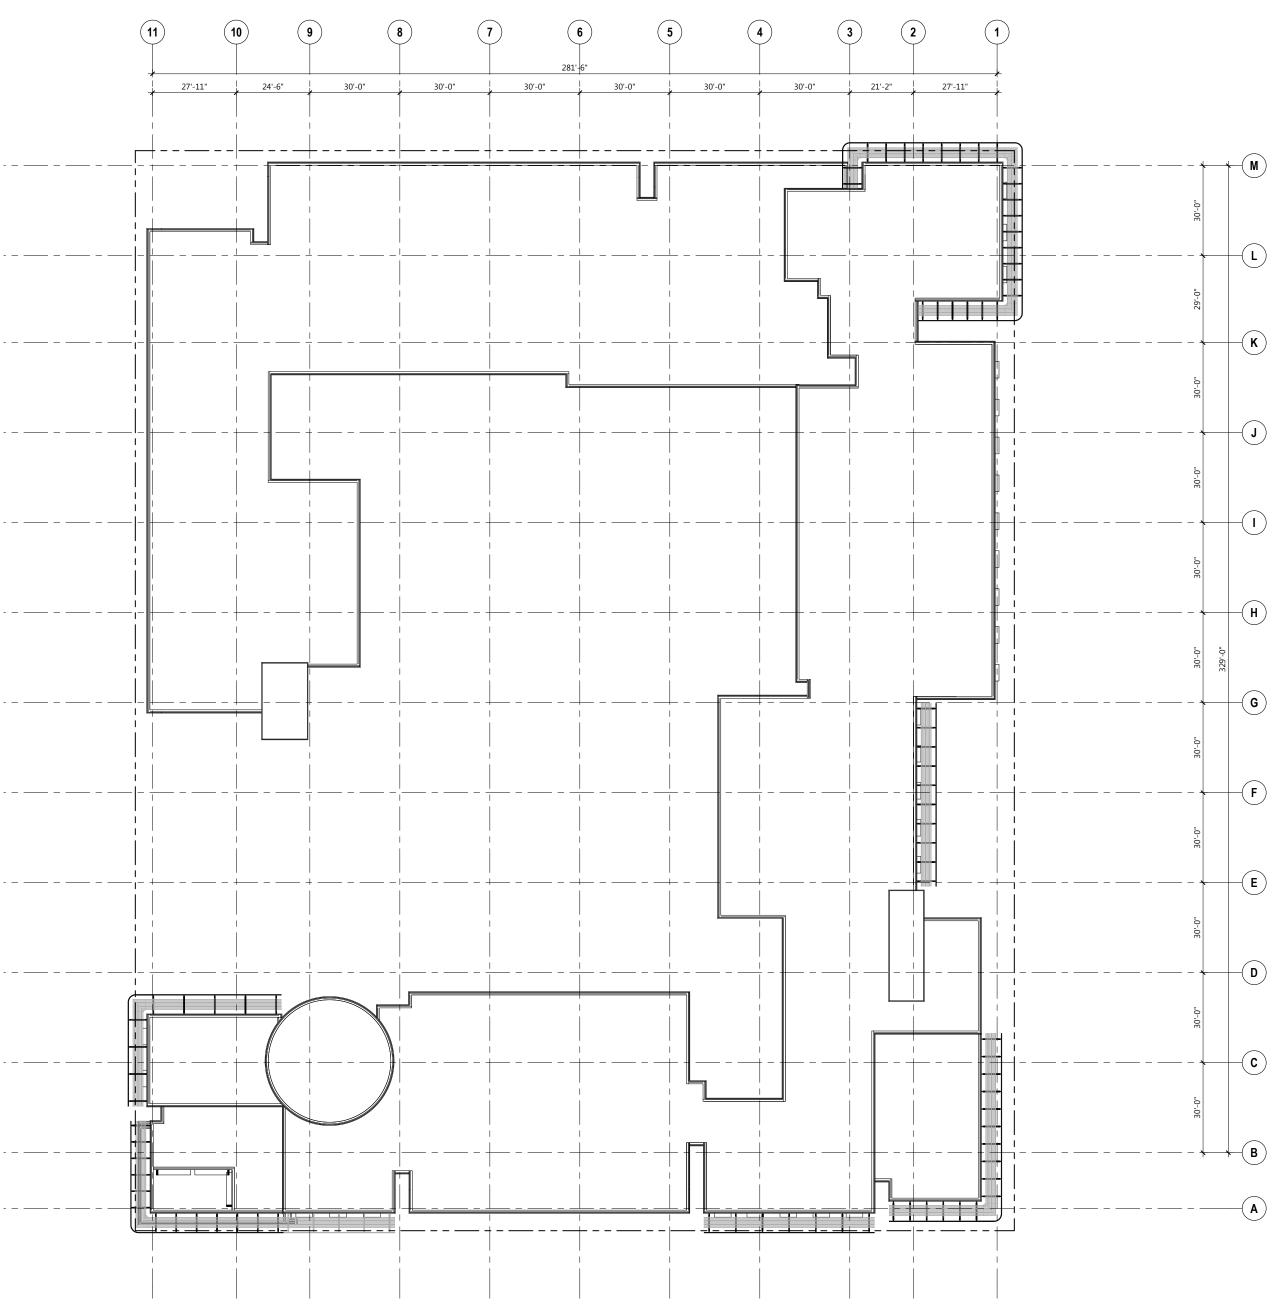

# **THIRD FLOOR PLAN**

**9**6

SRMERNST • MADISON MARQUETTE THOMPSON DORFMAN PARTNERS • TRAMMELL CROW RESIDENTIAL

ALAMEDA, CA

|                 |         | 9                     | 8 7                                   | 6 5<br>281 <sup>-</sup> 6"            | ) 4                                                          | 3 2 (                     |                                              |                                        |
|-----------------|---------|-----------------------|---------------------------------------|---------------------------------------|--------------------------------------------------------------|---------------------------|----------------------------------------------|----------------------------------------|
|                 | 27'-11" | 24'-6" <b>3</b> 0'-0" | 30'-0" <del>*</del> 3<br>             | 30'-0" + 30'-0" +                     | 30'-0" 30'-0"                                                | 21'-2" 27'-11"<br>27'-11" | <br>                                         |                                        |
|                 |         |                       |                                       |                                       |                                                              |                           |                                              | •••••••••••••••••••••••••••••••••••••• |
|                 |         |                       |                                       |                                       |                                                              |                           | и I<br>I — — — — — — — — — — — — — — — — — — |                                        |
|                 |         |                       |                                       |                                       |                                                              |                           | ELEVATOR 3                                   | - <b>K</b>                             |
|                 |         |                       |                                       | ╺───╏┽╺╛──┛╶╡<br>╵╴╴┼╴╴┌╴╸┽           |                                                              |                           |                                              |                                        |
|                 |         |                       |                                       |                                       |                                                              |                           |                                              |                                        |
|                 |         |                       |                                       |                                       |                                                              |                           | <br>   <br>   <br>   <br>                    | - <b>H</b>                             |
|                 |         |                       |                                       |                                       |                                                              |                           |                                              | <b>9</b> 00.                           |
| STAIR 2         |         |                       |                                       |                                       |                                                              |                           |                                              |                                        |
|                 |         |                       |                                       |                                       |                                                              |                           |                                              |                                        |
| ELECTRICAL ROOM |         |                       |                                       | ───────────────────────────────────── |                                                              |                           |                                              |                                        |
| ELEVATOR 1      |         |                       |                                       |                                       |                                                              |                           | ┘                                            | - <b>C</b>                             |
|                 |         |                       |                                       |                                       |                                                              |                           |                                              | B<br>                                  |
|                 |         |                       | ╼┛╎╫╎┼┎╶┼╴┤╴╶╴<br>╴╴┝╾╸╴╴╺╴╸┥╴╺╸<br>╵ | ╪╾┝┤╇╌┝╶╺┝                            | ·Ш─ <del>Ц╤╶╒╤╶<mark>╿</mark>╶╒╤╶╧╕</del><br>──╶╴╴──╴┥╴╺──╴╴ |                           |                                              | - <b>(A</b> )                          |
|                 |         |                       |                                       |                                       |                                                              |                           |                                              |                                        |