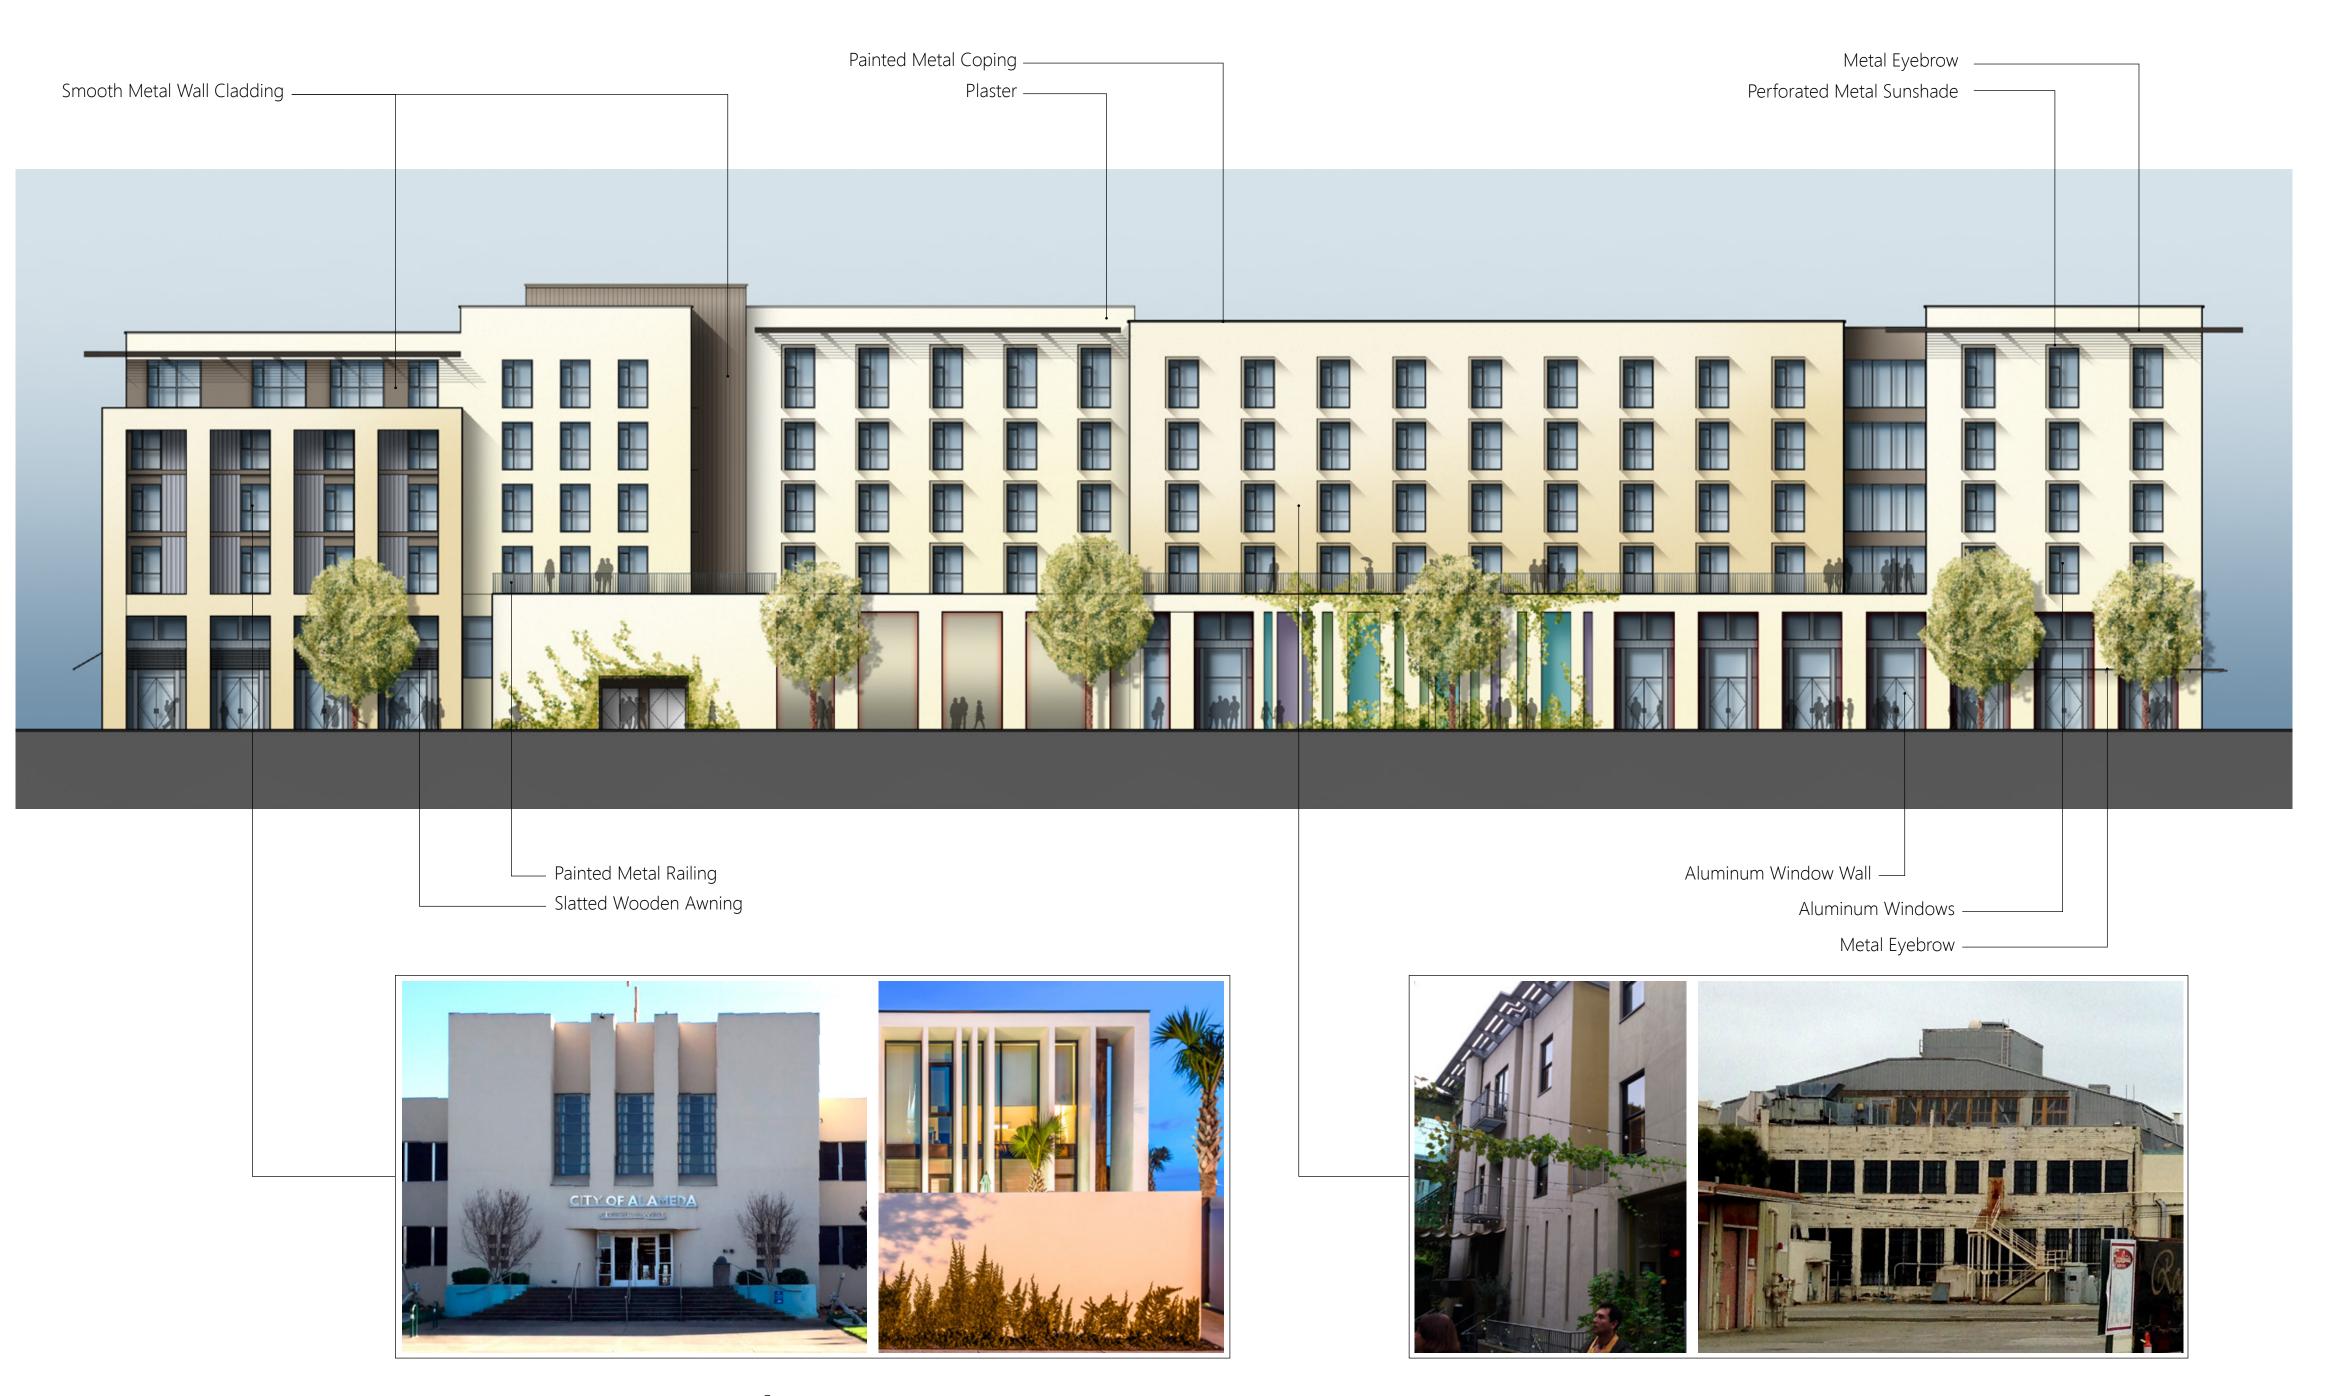

# **NORTH ELEVATION**

Roof +63'-8"

SRMERNST • MADISON MARQUETTE THOMPSON DORFMAN PARTNERS • TRAMMELL CROW RESIDENTIAL

# **SOUTH ELEVATION**

– Painted Metal Railing

SRMERNST • MADISON MARQUETTE THOMPSON DORFMAN PARTNERS • TRAMMELL CROW RESIDENTIAL