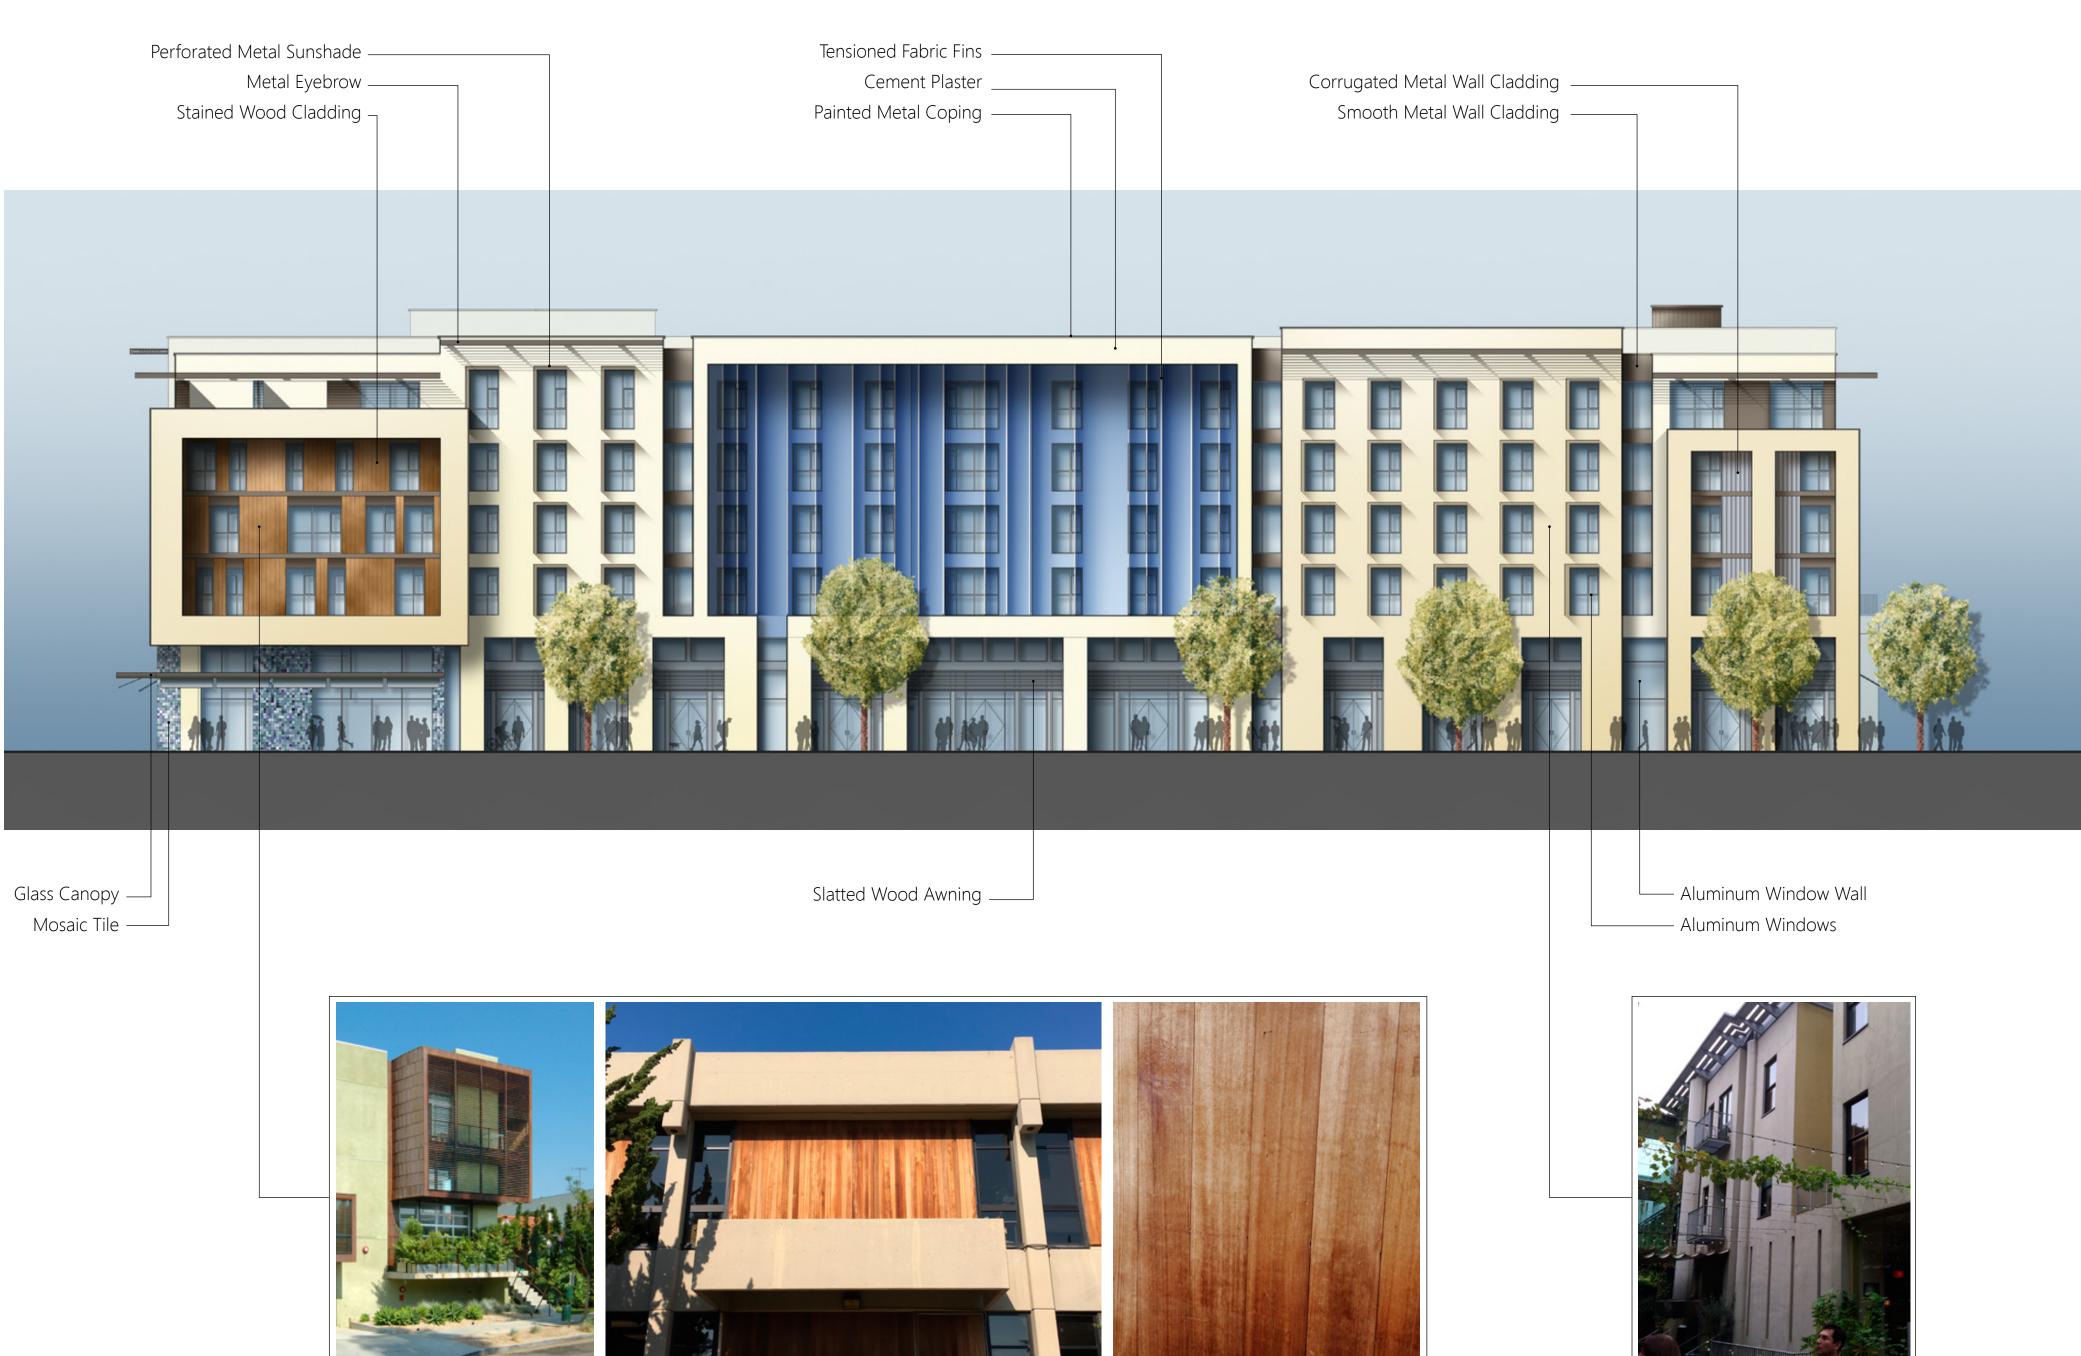

# **SOUTH ELEVATION**

– Painted Metal Railing

SRMERNST • MADISON MARQUETTE THOMPSON DORFMAN PARTNERS • TRAMMELL CROW RESIDENTIAL