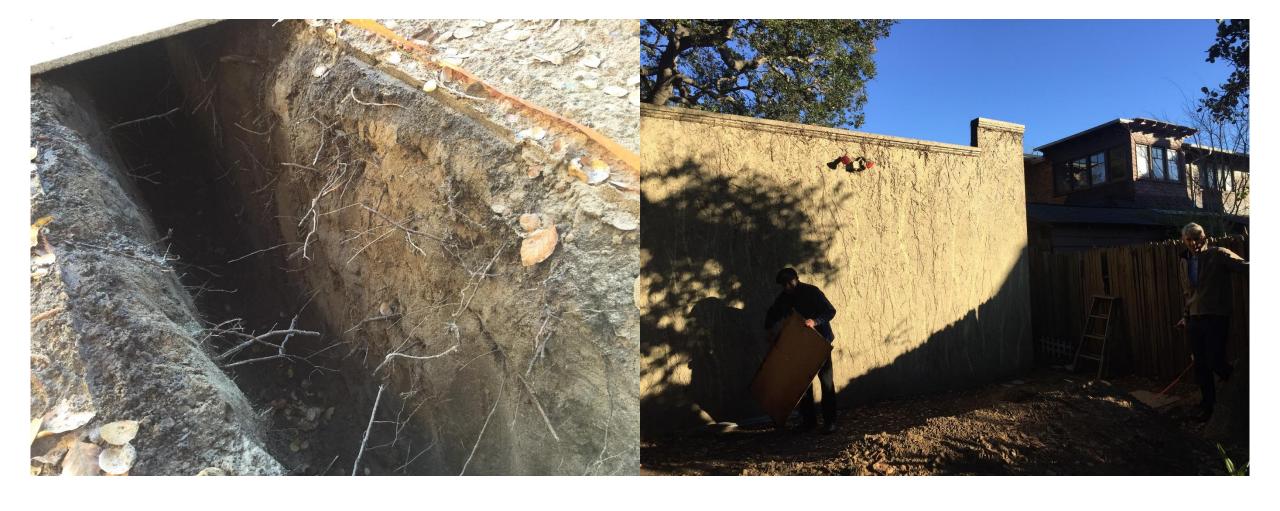

## Project Revisions Since Call for Review

- Moved Structure Away From Oak Trees
  - 2' Setback from rear property line.

 Adjusted Driveway Access by Relocating Third Garage Bay to Avoid Oak Tree

 Applicant Excavated Perimeter of Proposed Foundation to Determine There is No Conflict With Roots