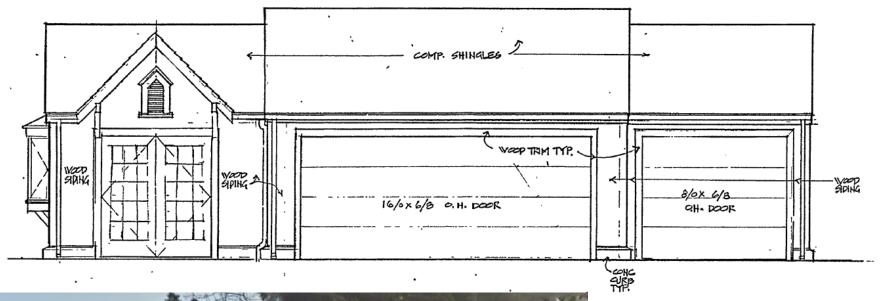

## Project Revisions Since Call for Review

- Moved Structure Away From Oak Trees
  - 2' Setback from rear property line.

 Adjusted Driveway Access by Relocating Third Garage Bay to Avoid Oak Tree

 Applicant Excavated Perimeter of Proposed Foundation to Determine There is No Conflict With Roots

## Staff Recommendation

- Approve Design Review w/ Conditions
  - Proposed Design is Consistent with Design Review Manual
  - Proposed Development is Compliant with Zoning Regulations
  - Applicant has demonstrated that the project, as conditioned, will not have an adverse impact on Oak Trees