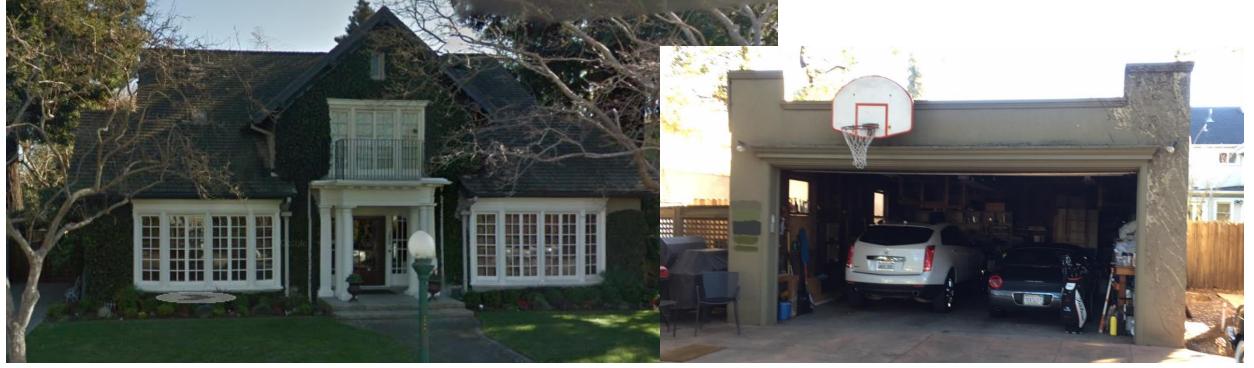

## Project Revisions Since Call for Review

- Moved Structure Away From Oak Trees
  - 2' Setback from rear property line.

 Adjusted Driveway Access by Relocating Third Garage Bay to Avoid Oak Tree

 Applicant Excavated Perimeter of Proposed Foundation to Determine There is No Conflict With Roots

## Staff Recommendation

- Approve Design Review w/ Conditions
  - Proposed Design is Consistent with Design Review Manual
  - Proposed Development is Compliant with Zoning Regulations
  - Applicant has demonstrated that the project, as conditioned, will not have an adverse impact on Oak Trees