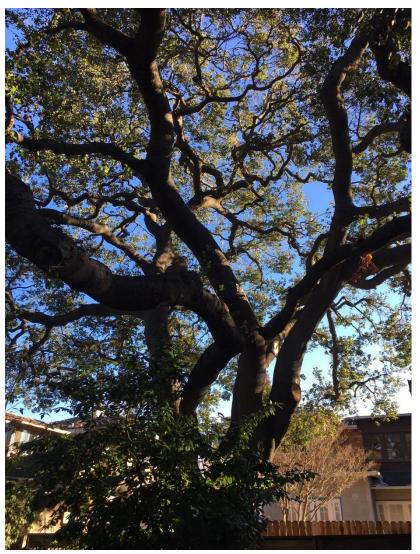

## Project Revisions Since Call for Review

- Moved Structure Away From Oak Trees
  - 2' Setback from rear property line.

 Adjusted Driveway Access by Relocating Third Garage Bay to Avoid Oak Tree

 Applicant Excavated Perimeter of Proposed Foundation to Determine There is No Conflict With Roots

## Staff Recommendation

- Approve Design Review w/ Conditions
  - Proposed Design is Consistent with Design Review Manual
  - Proposed Development is Compliant with Zoning Regulations
  - Applicant has demonstrated that the project, as conditioned, will not have an adverse impact on Oak Trees