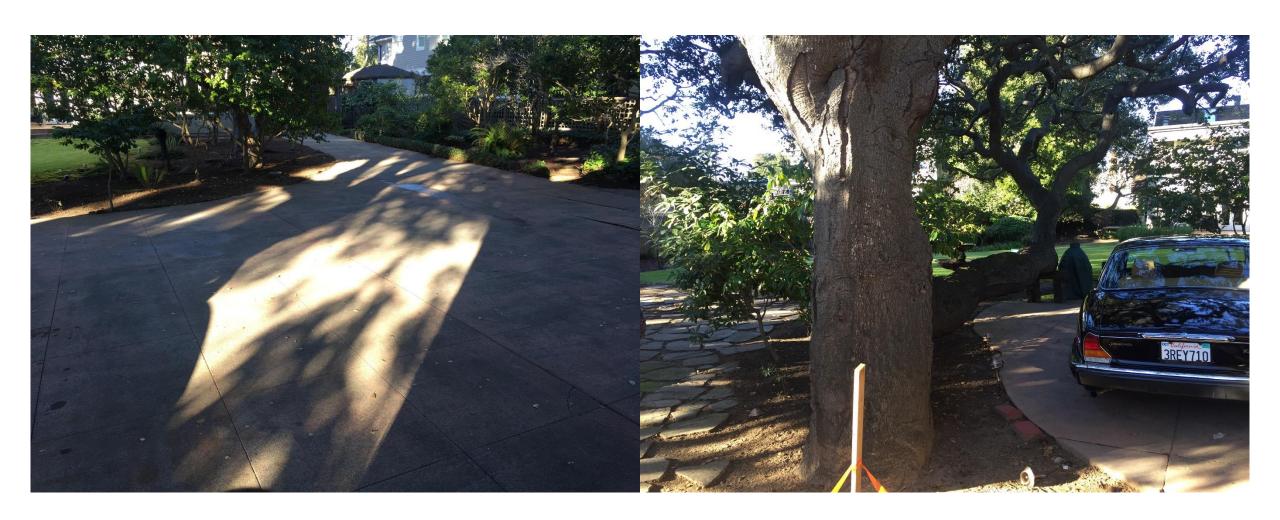

## Project Revisions Since Call for Review

- Moved Structure Away From Oak Trees
  - 2' Setback from rear property line.

 Adjusted Driveway Access by Relocating Third Garage Bay to Avoid Oak Tree

 Applicant Excavated Perimeter of Proposed Foundation to Determine There is No Conflict With Roots