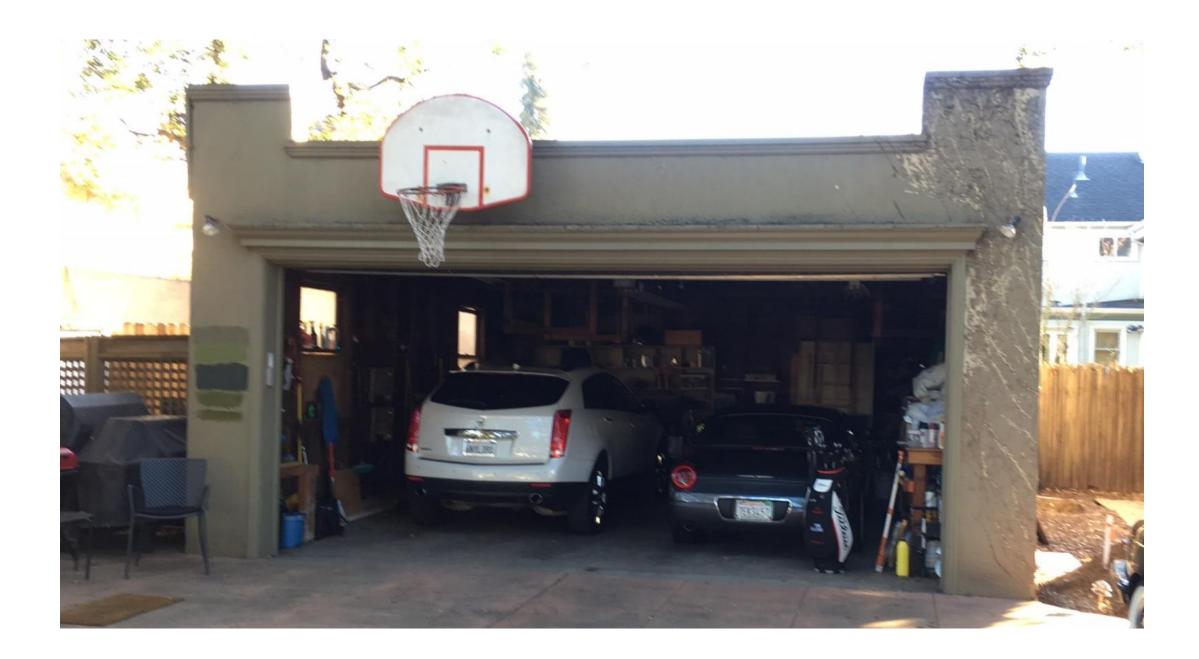

## Project Revisions Since Call for Review

- Moved Structure Away From Oak Trees
  - 2' Setback from rear property line.

 Adjusted Driveway Access by Relocating Third Garage Bay to Avoid Oak Tree

 Applicant Excavated Perimeter of Proposed Foundation to Determine There is No Conflict With Roots

## Staff Recommendation

- Approve Design Review w/ Conditions
  - Proposed Design is Consistent with Design Review Manual
  - Proposed Development is Compliant with Zoning Regulations
  - Applicant has demonstrated that the project, as conditioned, will not have an adverse impact on Oak Trees