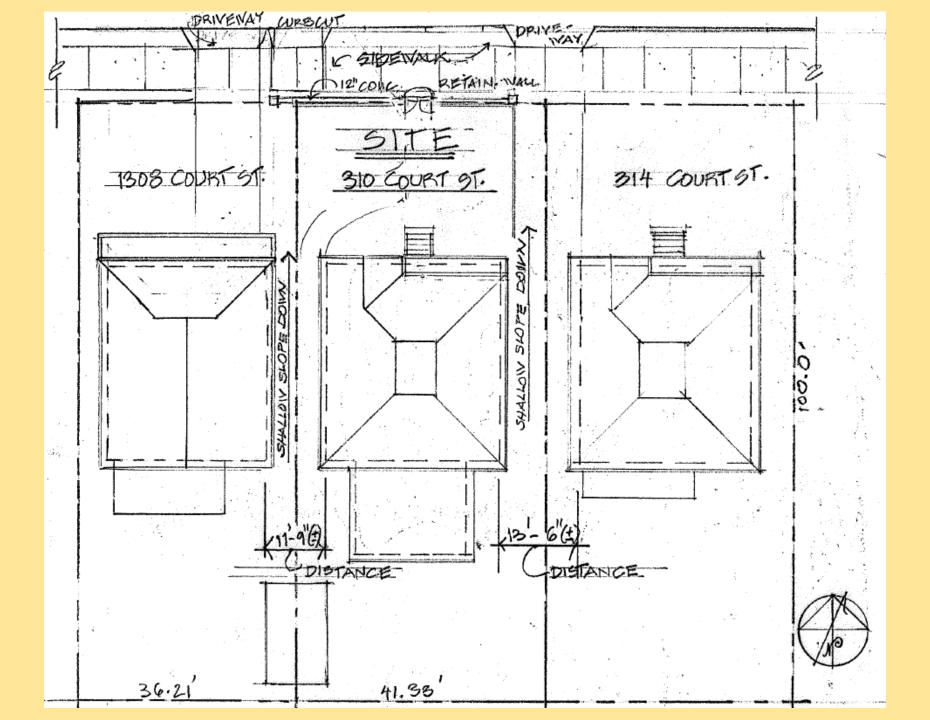

## 1310 Court Street

PLN16-0592 February 13, 2017

- 1,000 square foot basement addition
- Design Review Findings Section 30-36
- Parking Requirements Section 30-7.6

- Parking Requirements Section 30-7.3. Requires existing parking to be preserved.
- Total parking required = 2 off street spaces.