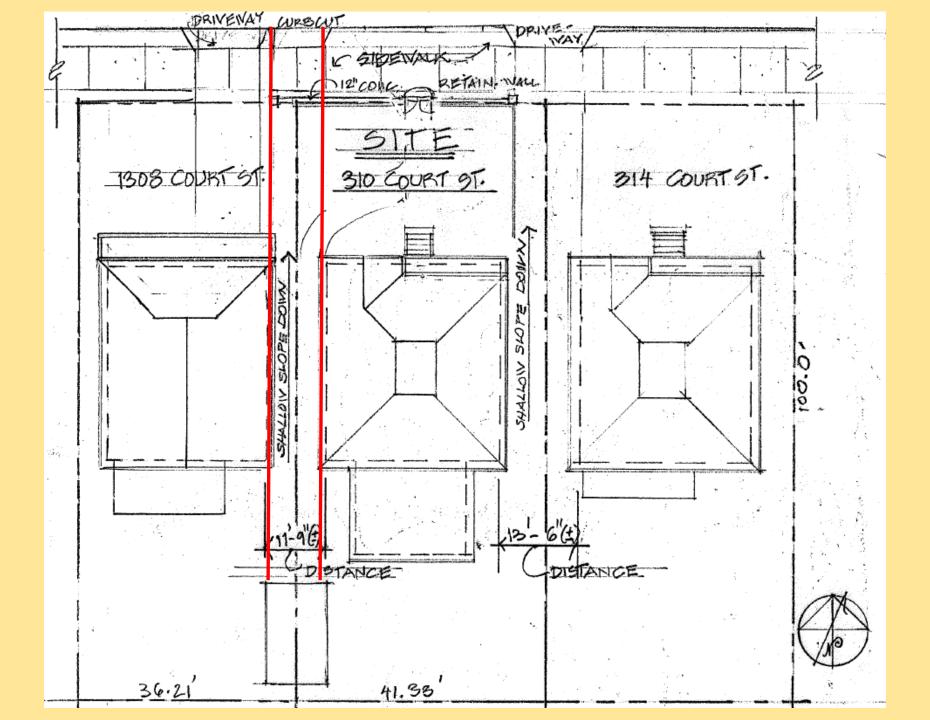

## 1310 Court Street

PLN16-0592 February 13, 2017

- 1,000 square foot basement addition
- Design Review Findings Section 30-36
- Parking Requirements Section 30-7.6

- Parking Requirements Section 30-7.3. Requires existing parking to be preserved.
- Total parking required = 2 off street spaces.

## Options:

- 1. Approve Variance for 1 space, require existing space re-established.
- 2. Recommend Zoning Text amendment to remove 750 s.f. requirement, require existing space re-established.
- 3. Approve Variance for 2 spaces. Require curb cut removed.