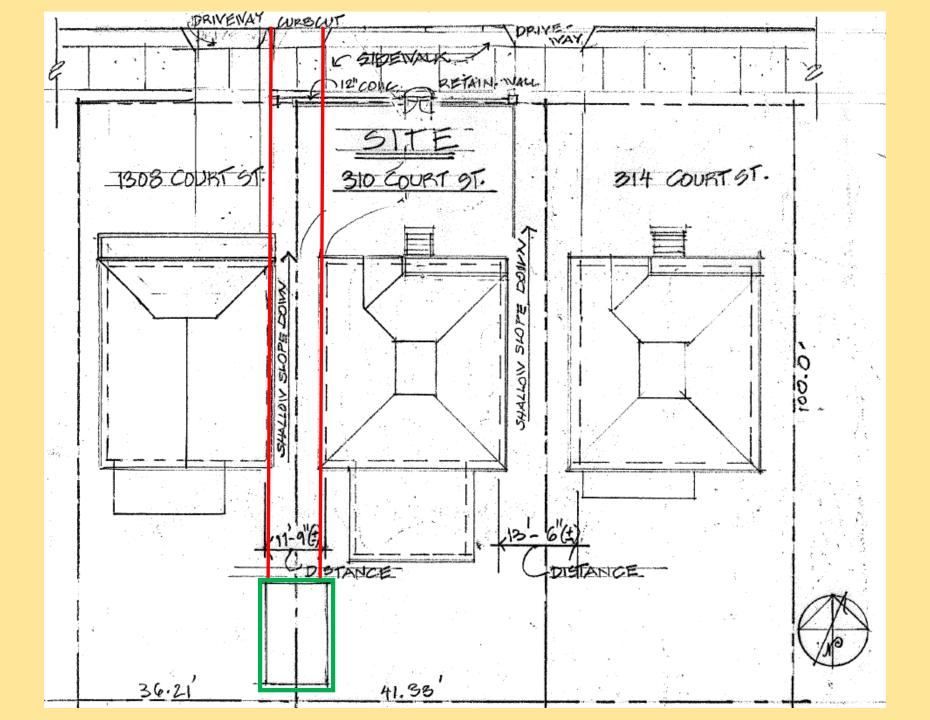

## 1310 Court Street

PLN16-0592 February 13, 2017

- 1,000 square foot basement addition
- Design Review Findings Section 30-36
- Parking Requirements Section 30-7.6

- Parking Requirements Section 30-7.3. Requires existing parking to be preserved.
- Total parking required = 2 off street spaces.

## Options:

- 1. Approve Variance for 1 space, require existing space re-established.
- 2. Recommend Zoning Text amendment to remove 750 s.f. requirement, require existing space re-established.
- 3. Approve Variance for 2 spaces. Require curb cut removed.