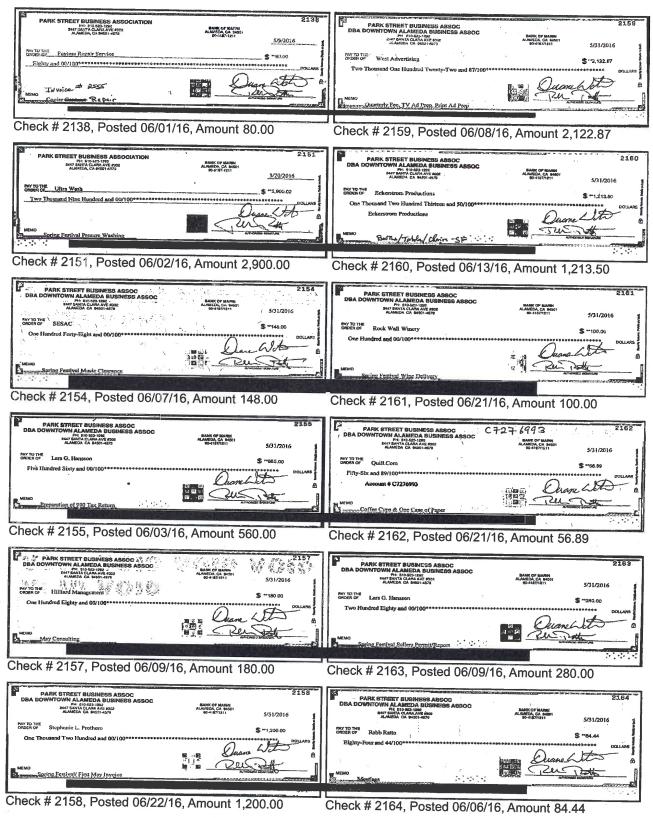

## **DABA Financial Documents**

- A. A copy of filed tax return
- B. A copy of annual balance sheet and income statement related to the tax return in A above and
- C. any reconciliation sheets required to tie out these to the tax return
- D. A copy of year-end detailed listing for accounts payable and accounts receivable
- E. A copy of year-end bank reconciliation and bank statement with the bank logo.