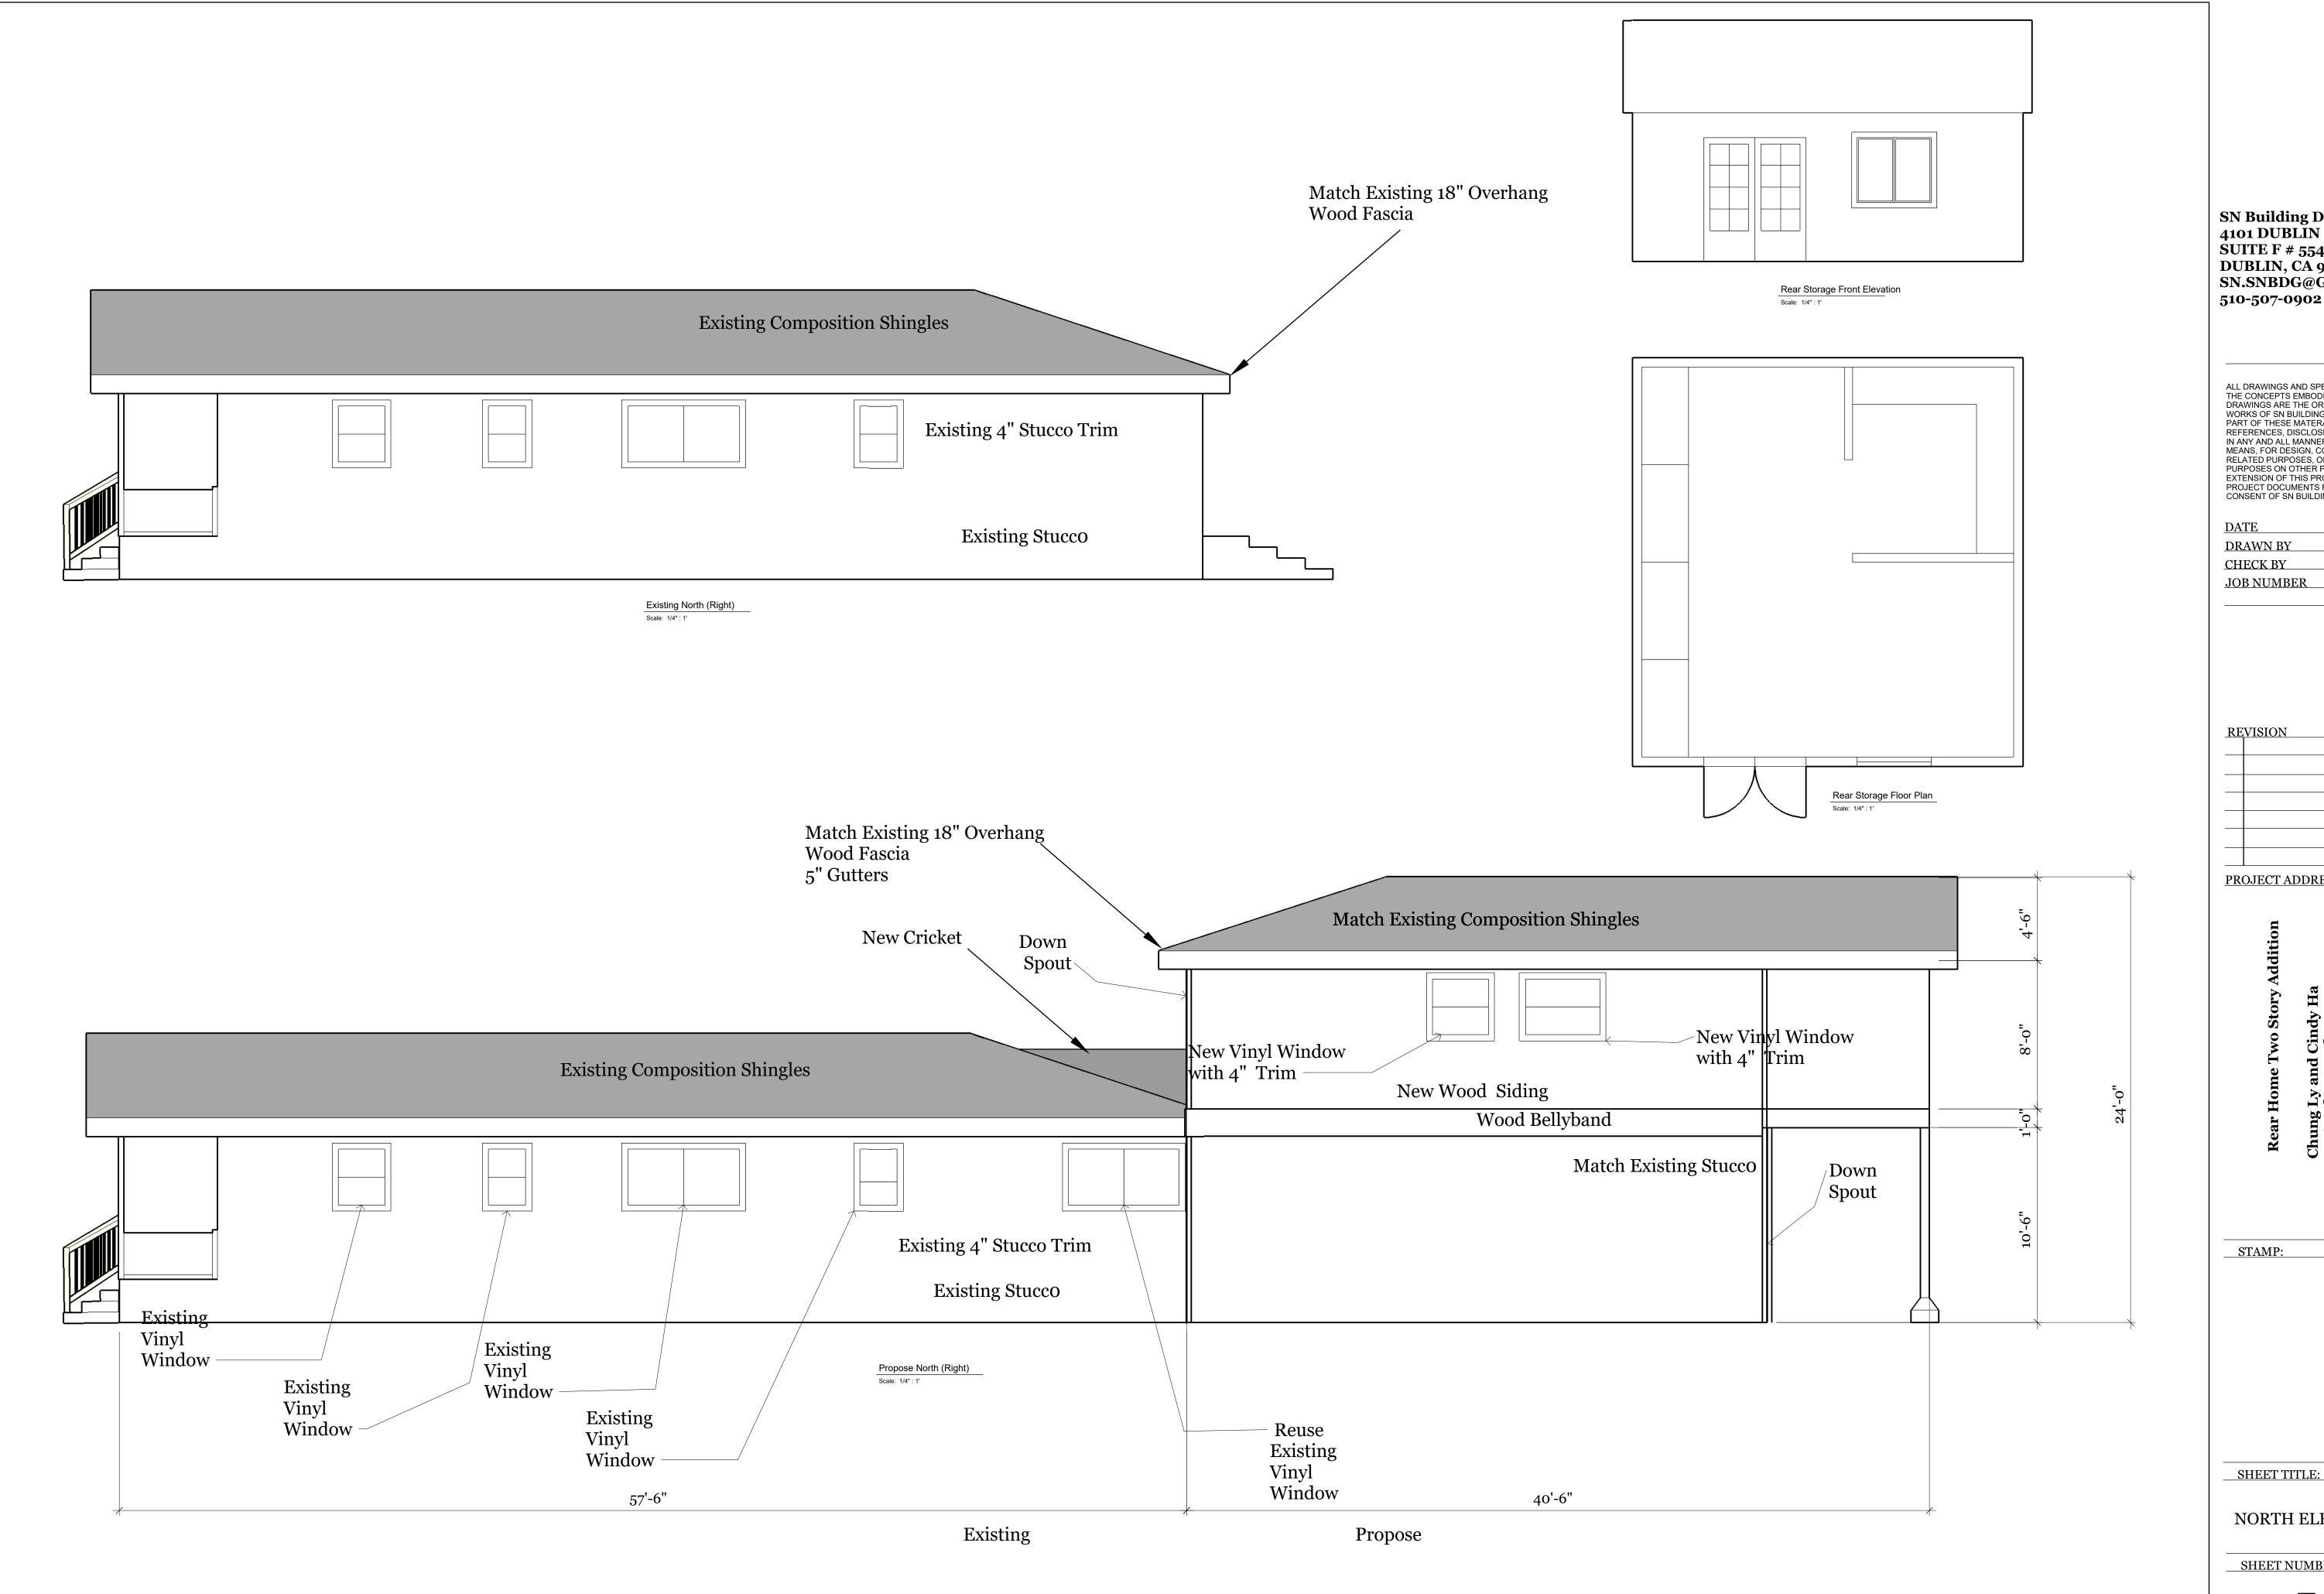

**SN Building Design Group** 4101 DUBLIN BLVD **SUITE F # 554. DUBLIN, CA 94568** SN.SNBDG@GMAIL.COM 510-507-0902

ALL DRAWINGS AND SPECIFICATIONS AND

PART OF THESE MATERAIL MAY BE UTILIZED, REFERENCES, DISCLOSED OR REPRODUCED, IN ANY AND ALL MANNER OR BY ANY AND ALL MEANS, FOR DESIGN, CONSTRUCTION OR RELATED PURPOSES, OR ANY OTHER

PURPOSES ON OTHER PROJECTS OR EXTENSION OF THIS PROJECT. USE OF THE PROJECT DOCUMENTS REQUIRES WRITTEN

DATE

DRAWN BY

**CHECK BY** 

**JOB NUMBER** 

Assessor Map

PROJECT ADDRESS

STAMP:

DATE
DRAWN BY
CHECK BY
JOB NUMBER

REVISION

PROJECT ADDRESS

Chung Ly and Cindy Ha
40 Garden Road
Alameda, CA 94502

STAMP:

SHEET TITLE:

SOUTH (LEFT) ELAVATIONS

SN Building Design Group 4101 DUBLIN BLVD **SUITE F # 554. DUBLIN, CA 94568** SN.SNBDG@GMAIL.COM 510-507-0902

DRAWN BY CHECK BY

JOB NUMBER

REVISION

PROJECT ADDRESS

Chung Ly and Cindy 40 Garden Road Alameda, CA 94502

NORTH ELEVATIONS