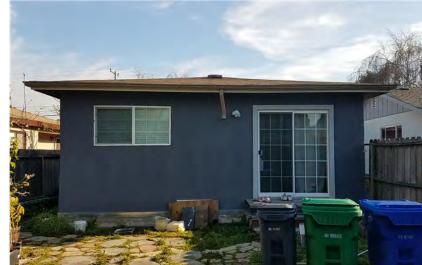

## STRUCTURE'S INFORMATION

This single level, single family dwelling is 3 bed, 2 bath, 1337 SF on 5,950 SF lot .Propose to rear yard two story addition 2 new bed rooms, 1bathroom and 2 car garage.

## **SCOPE OF WORK**

- Interior Alteration
- **Rear Yard Addition**
- Two New Bedrooms and New Bath
- **New Two Attached Garage** 1Garage Door, 1 Exterior Door, & 8 New Windows
- **Convert Existing Garage to Storage**