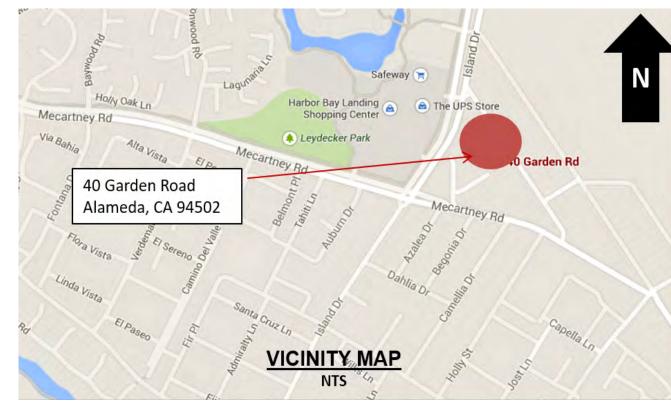

PROJECT DATA APN: 074103500801 ADDRESS: 40 GARDEN ROAD, ALAMEDA, CA 94502 **ZONING R1 OCCUPANCY GROUP: R-1 CONSTRUCTION TYPE: VB** STORIES: EXITING ONE PROPOSED TWO

| LOT SIZE: 5950 SF           |         |
|-----------------------------|---------|
| EXISTING LIVABLE 1st Level  | 1337 SF |
| EXISTING GARAGE             | 420 SF  |
| EXISTING COVERAGE           | 1737 SF |
| PROPOSE 1ST FLOOR AREA      | 118 SF  |
| PROPOSE 2ND FLOOR AREA      | 860 SF  |
| TOTAL PROPOSE FLOOR AREA    | 978 SF  |
| PROPOSED STRUCTURE COVERAGE | 860 SF  |
| TOTAL LOT COVERAGE          | 2597 SF |
| TOTAL LIVABLE AREA          | 2315 SF |
| TOTAL ATTACHED GARAGE       | 535 SF  |