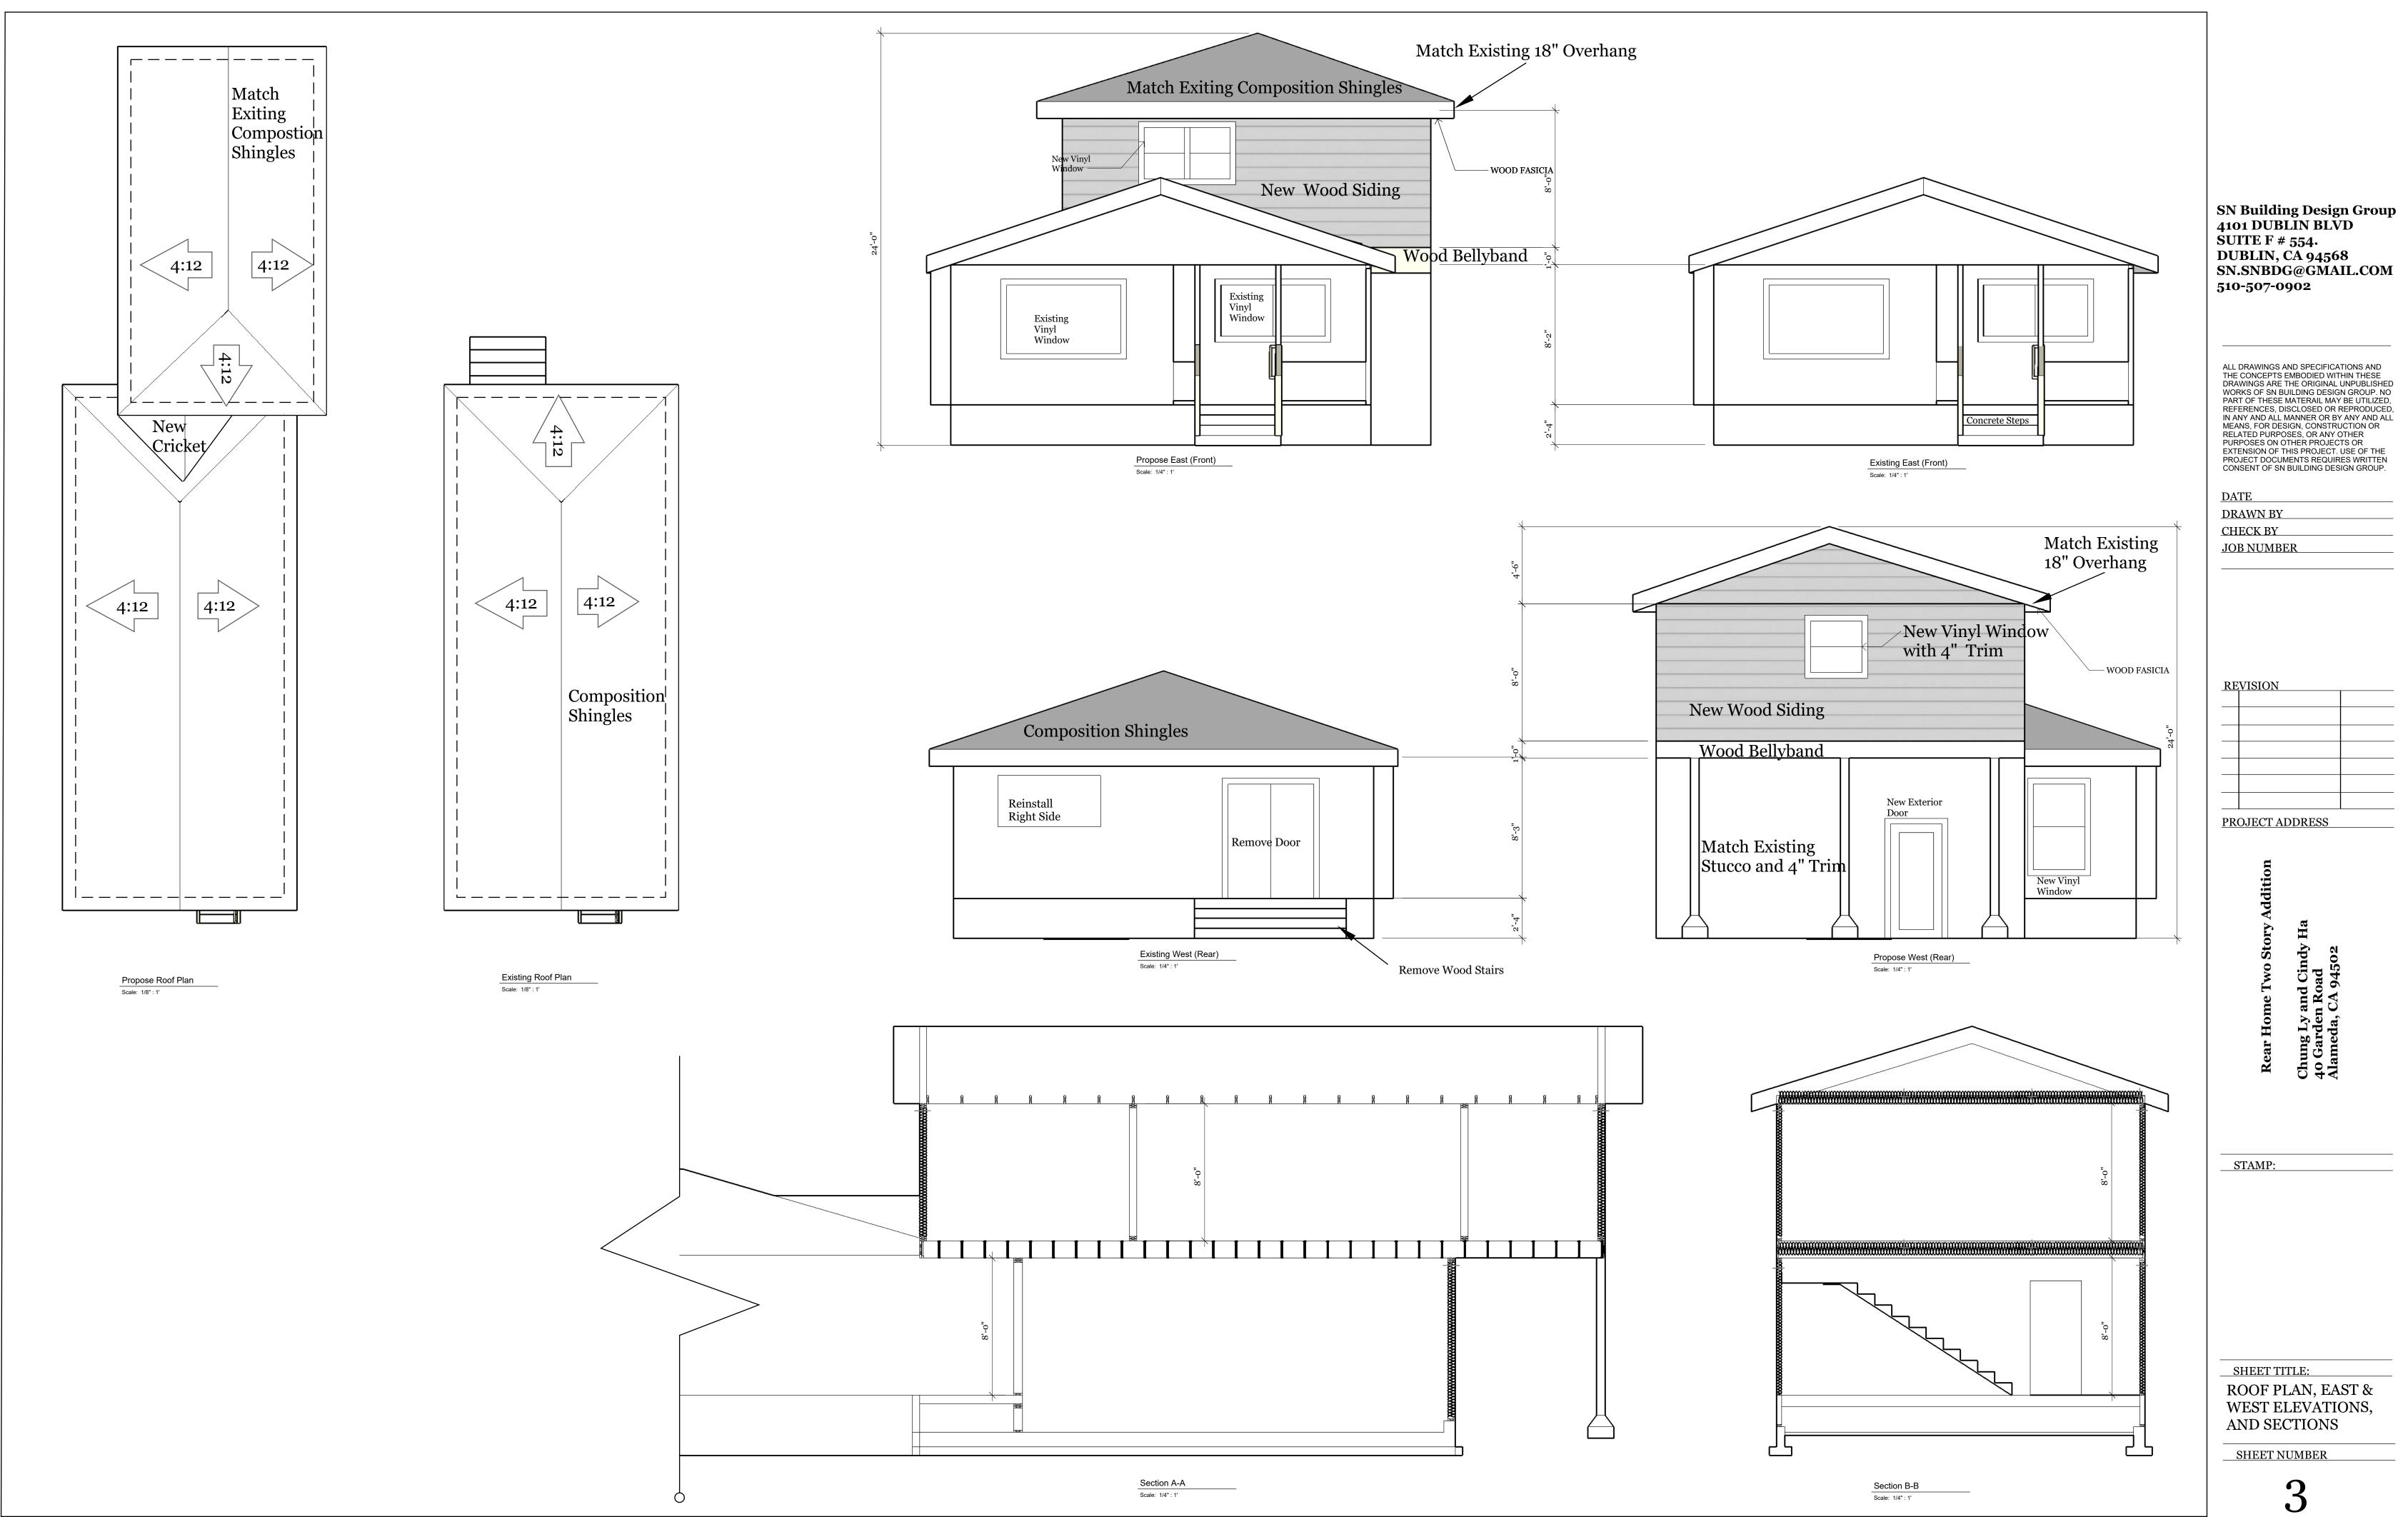

**Existing Double Hung** Window

**Existing Sliding** Window

Rear Right **Propose Construction** 

Front Left

**Propose Construction** 

Front Right

Front

Rear Left **Propose Construction** 

DATE
DRAWN BY
CHECK BY
JOB NUMBER

REVISION

PROJECT ADDRESS

Chung Ly and Cindy Ha
40 Garden Road
Alameda, CA 94502

STAMP:

SHEET TITLE:

SOUTH (LEFT) ELAVATIONS

SN Building Design Group 4101 DUBLIN BLVD **SUITE F # 554. DUBLIN, CA 94568** SN.SNBDG@GMAIL.COM 510-507-0902

DRAWN BY CHECK BY

JOB NUMBER

REVISION

PROJECT ADDRESS

Chung Ly and Cindy 40 Garden Road Alameda, CA 94502

NORTH ELEVATIONS