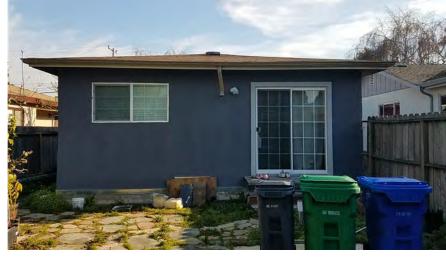

## STRUCTURE'S INFORMATION

This single level, single family dwelling is 3 bed, 2 bath, 1337 SF on 5,950 SF lot .Propose to rear yard two story addition 2 new bed rooms, 1bathroom and 2 car garage.

## **SCOPE OF WORK**

- Interior Alteration
- **Rear Yard Addition**
- Two New Bedrooms and New Bath
- **New Two Attached Garage** 1Garage Door, 1 Exterior Door, & 8 New Windows
- **Convert Existing Garage to Storage**