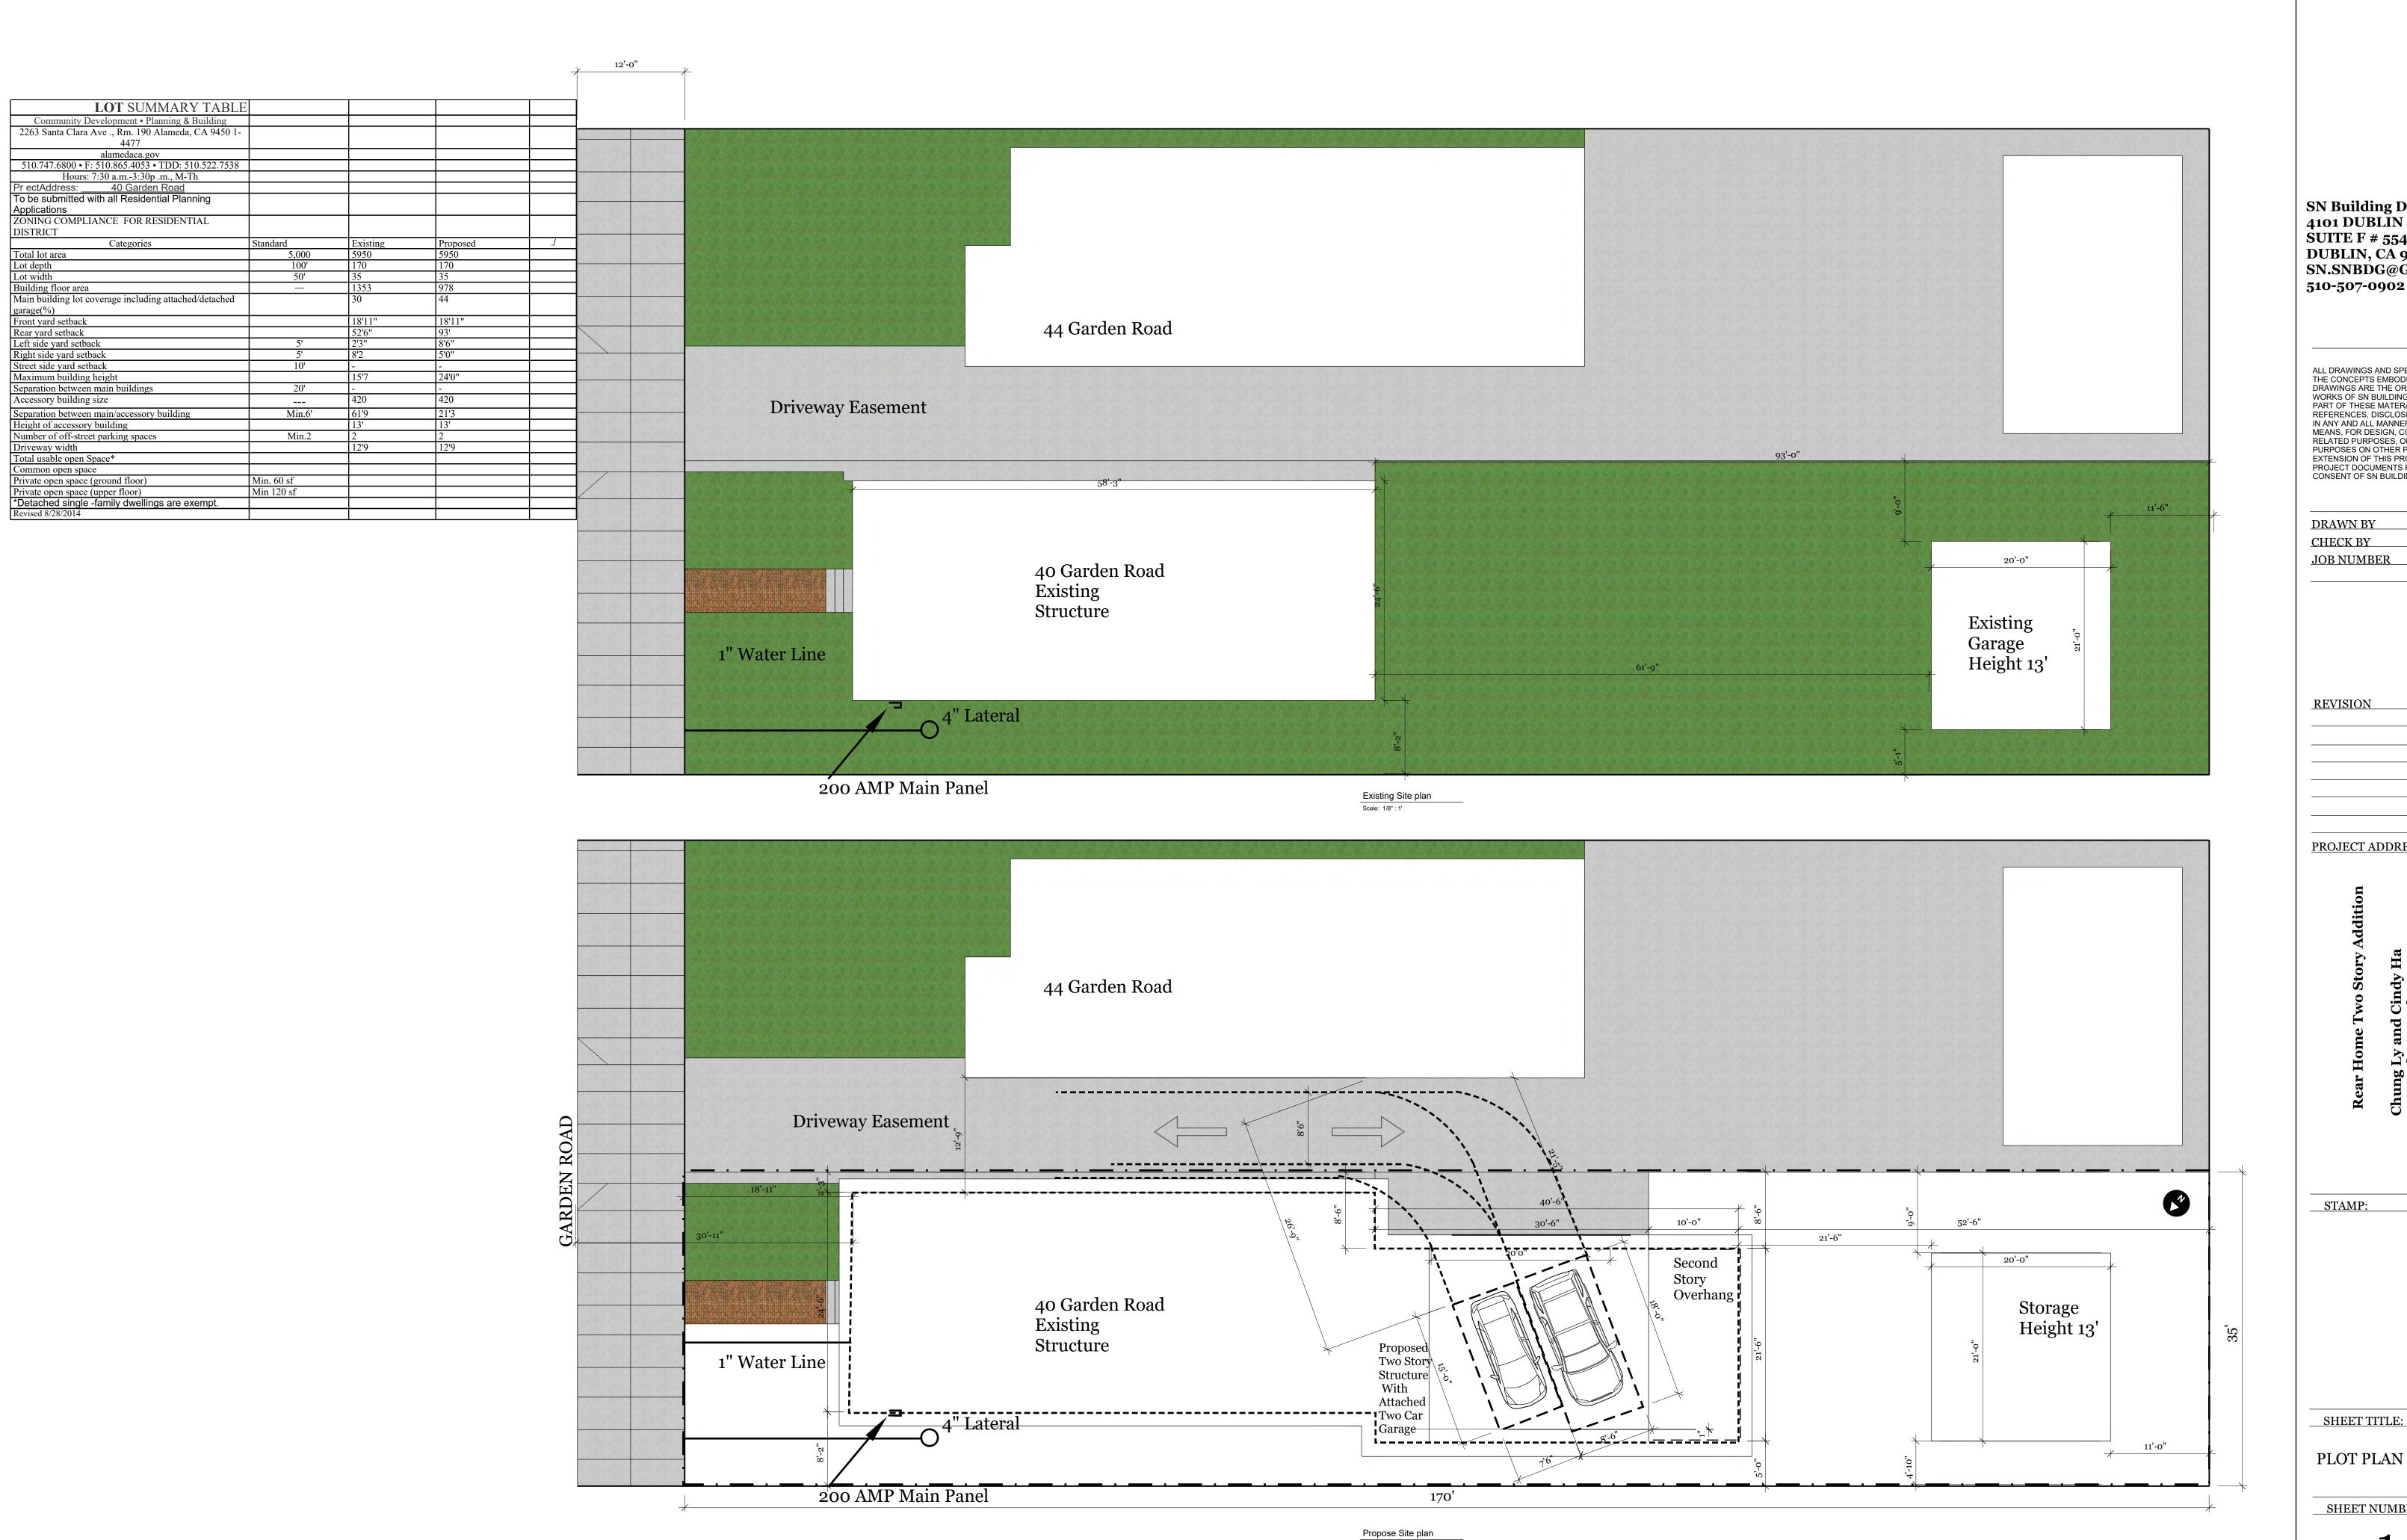

PROJECT DATA APN: 074103500801 ADDRESS: 40 GARDEN ROAD, ALAMEDA, CA 94502 **ZONING R1 OCCUPANCY GROUP: R-1 CONSTRUCTION TYPE: VB** STORIES: EXITING ONE PROPOSED TWO

| LOT SIZE: 5950 SF           |         |
|-----------------------------|---------|
| EXISTING LIVABLE 1st Level  | 1337 SF |
| EXISTING GARAGE             | 420 SF  |
| EXISTING COVERAGE           | 1737 SF |
| PROPOSE 1ST FLOOR AREA      | 118 SF  |
| PROPOSE 2ND FLOOR AREA      | 860 SF  |
| TOTAL PROPOSE FLOOR AREA    | 978 SF  |
| PROPOSED STRUCTURE COVERAGE | 860 SF  |
| TOTAL LOT COVERAGE          | 2597 SF |
| TOTAL LIVABLE AREA          | 2315 SF |
| TOTAL ATTACHED GARAGE       | 535 SF  |

## **PROJECT PROVISIONS**

LOT COVERAGE

Plans and calculations for this project are in compliance with the 2016 CBC, CMC, CPC & CEC and contractor is responsible to comply with all aspects of the mentioned code

26277SF/5950SF= 44%

- All remodeling should not damage the integrity of the structure and increase glass area
- Contractor is responsible for the safety of public and the workers. He will also be held liable for all property damages
- All changes shall be reported to designer and approval is required after field inspection is completed
- Contractor is responsible to report any discrepancies in the plans to the designer (Architect / Engineer) and the owner in a timely manner prior to the construction. Contractor shall be responsible for all corrections and errors incase of failure to inform the designer (Architect / Engineer)
- Contractor is responsible for confirming all existing information shown on the plans or might effect the construction and are not addressed on the plans that includes but not limited to; structures, facilities, drainage and sewage systems, utilities, electrical & communication lines, easements, terrain, archaeological, historical, environmental, public properties, driveways, sidewalks, trails and roads. He shall report any discrepancies with the plans to the designer (Architect / Engineer) in a timely manner prior to the construction
- Proper house keeping of the construction site is expected from the contractor
- Contractor is responsible for obtaining all necessary permits prior to the construction. This process and related expenditures are not the responsibility of the designer (Architect / Engineer)
- Contractor is responsible for the quality of the construction and material to be used. Also he shall hold the designer (Architect / Engineer) harmless, indemnify and defend if any legal action initiated by the owners (present and future) due to construction modifications, discrepancies, deficiencies and or lack of quality
- Contractor and the owner are responsible to request for clarification of the drawings by the designer in a timely manner prior to the bid submittal for this project
- Contractor is responsible for setting up inspection as it seems deemed by the city and or county public works building Department and in a timely manner
- The purpose of these plans is limited internal remodeling, internal alteration of bedrooms, rear two story addition with two bedrooms, one bathroom and two car garage