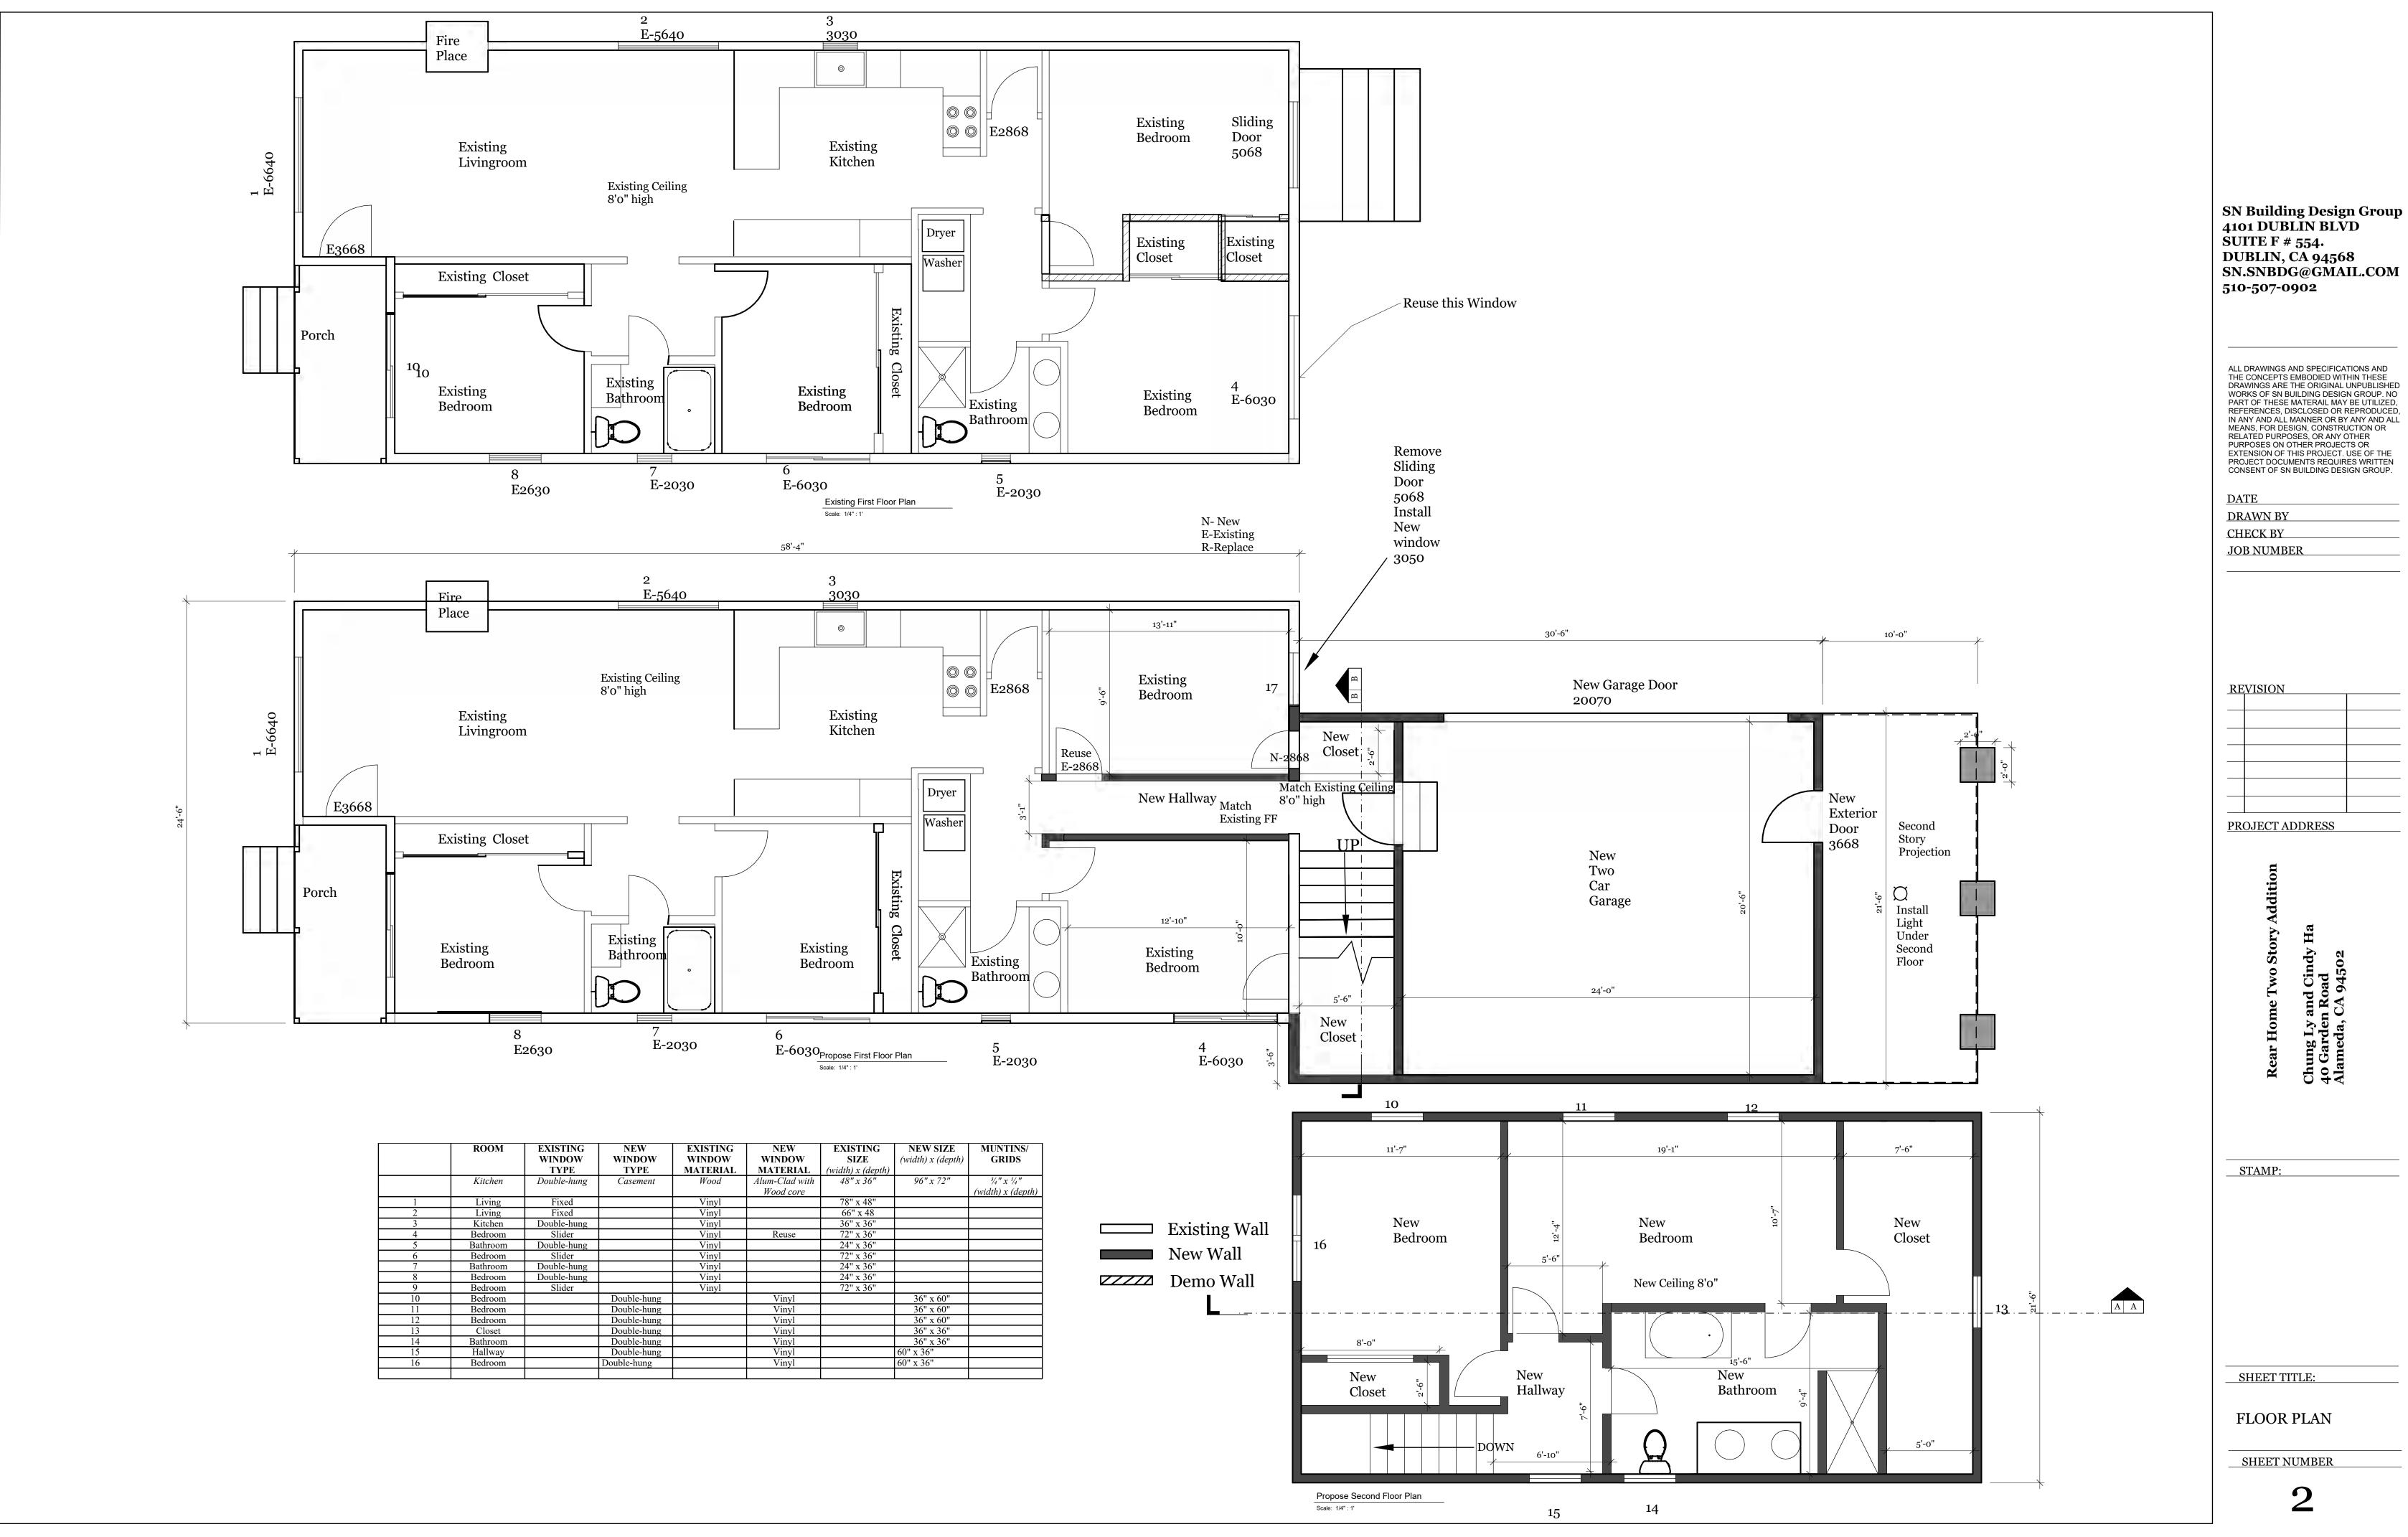

## STRUCTURE'S INFORMATION

This single level, single family dwelling is 3 bed, 2 bath, 1337 SF on 5,950 SF lot .Propose to rear yard two story addition 2 new bed rooms, 1bathroom and 2 car garage.

## **SCOPE OF WORK**

- Interior Alteration
- **Rear Yard Addition**
- Two New Bedrooms and New Bath
- **New Two Attached Garage** 1Garage Door, 1 Exterior Door, & 8 New Windows
- **Convert Existing Garage to Storage**