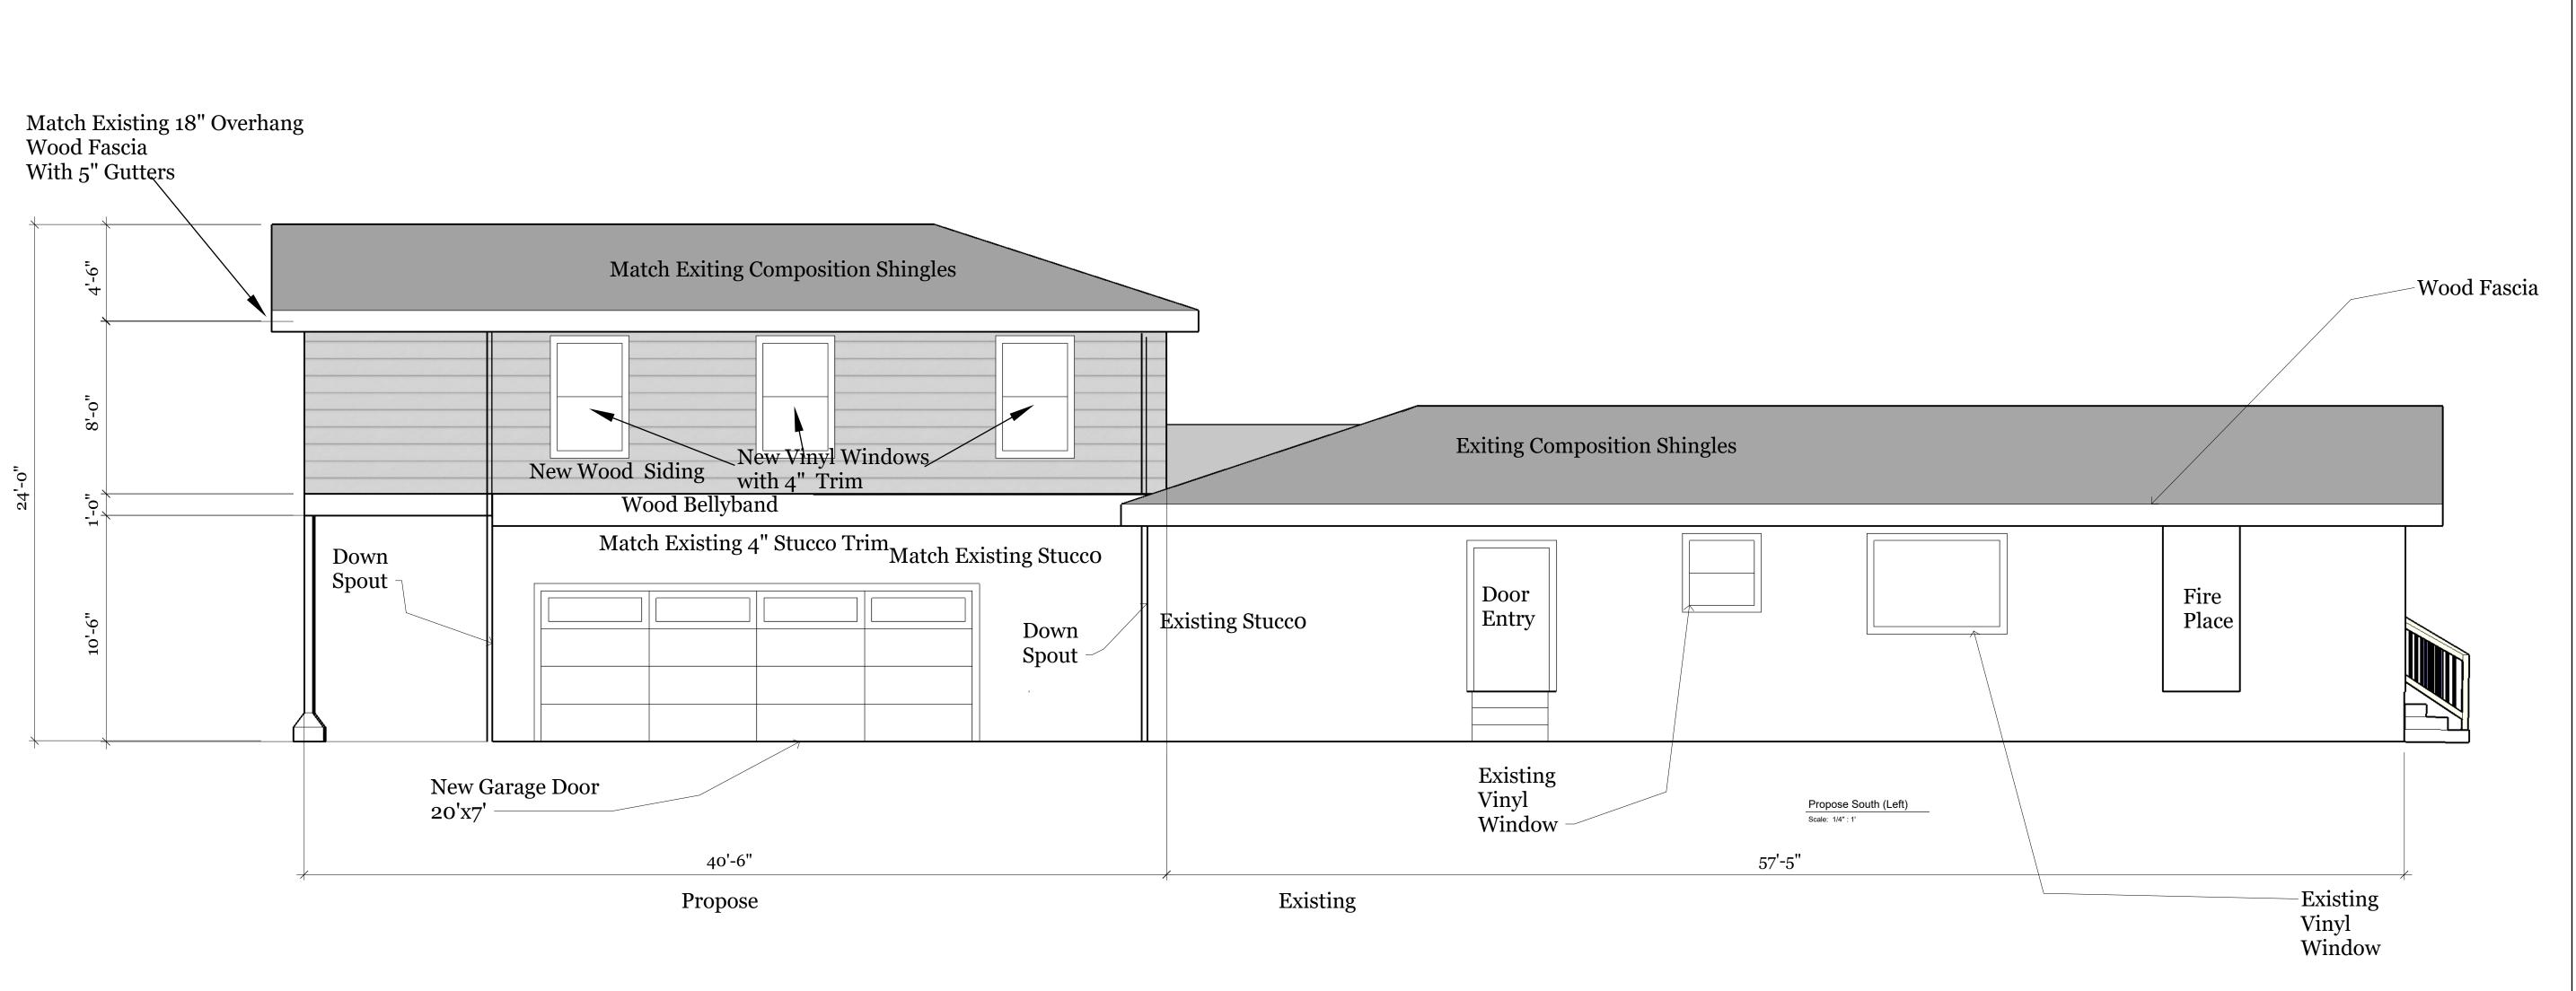

DATE
DRAWN BY
CHECK BY
JOB NUMBER

REVISION

PROJECT ADDRESS

Chung Ly and Cindy Ha
40 Garden Road
Alameda, CA 94502

STAMP:

SHEET TITLE:

SOUTH (LEFT) ELAVATIONS

SN Building Design Group 4101 DUBLIN BLVD **SUITE F # 554. DUBLIN, CA 94568** SN.SNBDG@GMAIL.COM 510-507-0902