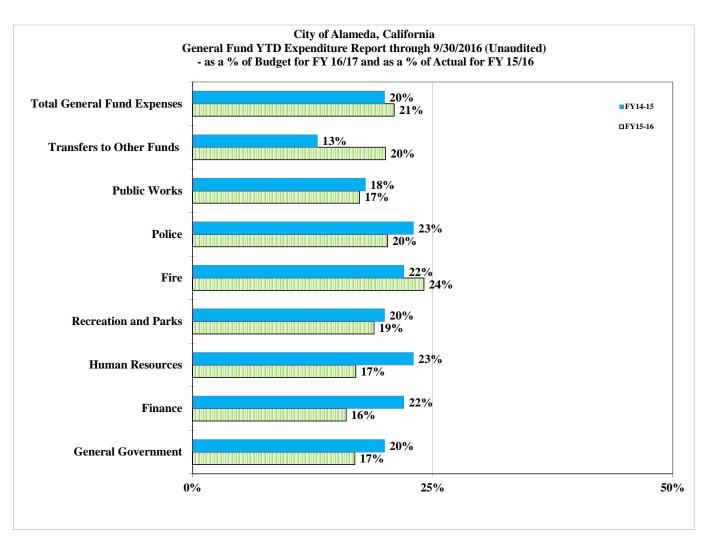

|                                 | FY16/         | 17     | FY16/1'       | 7      | FY 15/16      | FY 15/16       | to 16/17 |
|---------------------------------|---------------|--------|---------------|--------|---------------|----------------|----------|
|                                 |               | % of   | YTD           | % of   | YTD           | Year ove       | r Year   |
|                                 | Budget        | Budget | Actual        | Budget | Actual        | YTD Difference | % Change |
| City Council                    | \$ 237,000    | 0.3%   | 57,411        | 24.2%  | \$ 47,463     | \$ 9,948       | 21%      |
| City Attorney                   | 1,766,000     | 2.1%   | 318,198       | 18.0%  | 328,285       | (10,087        |          |
| City Clerk                      | 773,000       | 0.9%   | 121,603       | 15.7%  | 101,796       | 19,807         | 19%      |
| City Manager                    | 2,814,000     | 3.3%   | 505,809       | 18.0%  | 501,799       | 4,010          | 1%       |
| Economic Development            | 186,000       | 0.2%   | 39,931        | 21.5%  | 1,953         | 37,978         | 1945%    |
| Non Departmental                | 667,400       | 0.8%   | 43,847        | 6.6%   | 41,444        | 2,403          | 6%       |
| <b>Total General Government</b> | 6,443,400     | 7.6%   | 1,086,799     | 16.9%  | 1,022,740     | 64,059         | 6%       |
| Finance                         | 2,704,340     | 3.2%   | 419,439       | 15.5%  | 460,336       | (40,897        | ) -9%    |
| Human Resources                 | 1,450,000     | 1.7%   | 246,882       | 17.0%  | 281,048       | (34,166        | ,        |
| Total Administrative Services   | 4,154,340     |        | 666,321       | 16.0%  | 741,384       | -75,063        |          |
| Fire                            | 29,555,161    | 34.7%  | 7,136,067     | 24.1%  | 6,148,160     | 987,907        | 16%      |
| Police                          | 30,298,000    | 35.6%  | 6,161,377     | 20.3%  | 6,220,526     | (59,149        | -1%      |
| <b>Total Public Safety</b>      | 59,853,161    | 70.3%  | 13,297,444    | 22.2%  | 12,368,686    | 928,758        | 8%       |
| Recreation and Parks            | 2,313,000     | 2.7%   | 437,761       | 18.9%  | 467,755       | (29,994        | ) -6%    |
| Public Works / Central Services | 3,986,000     |        | 692,060       | 17.4%  | 736,669       | (44,609        | ,        |
| Transfers to Other Funds        | 8,408,600     | 9.9%   | 1,693,996     | 20.1%  | 1,921,920     | (227,924       | ) -12%   |
| Total Expenses                  | \$ 85,158,501 | 100.0% | \$ 17,874,381 | 21.0%  | \$ 17,259,154 | \$ 615,227     | 4%       |