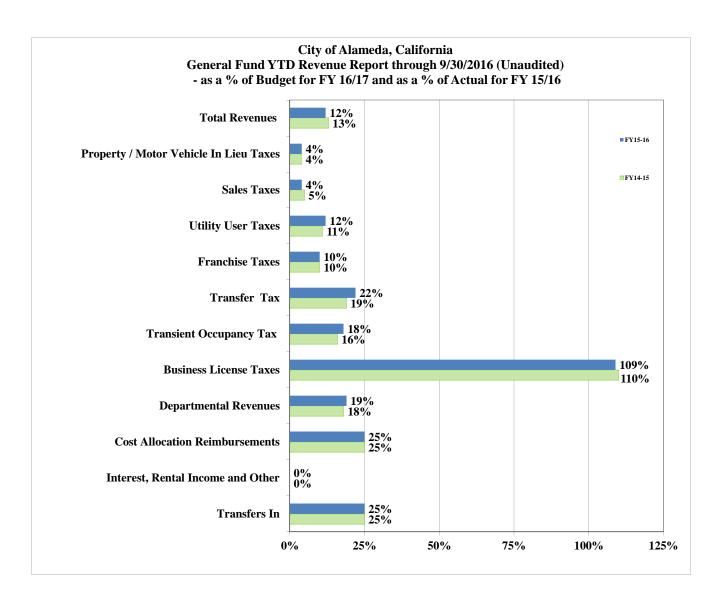

Sincerely,

Kevin R. Kearney

City Auditor

|                                        | FY16/17          |        |    | FY16/17    | 7      | FY 15/16 |            | FY 16/17 to 15/16 |              |          |
|----------------------------------------|------------------|--------|----|------------|--------|----------|------------|-------------------|--------------|----------|
|                                        |                  | % of   |    | YTD        | % of   |          |            |                   | Year over Y  | /ear     |
|                                        | <br>Budget       | Budget | _  | Actual     | Budget | Y        | TD Actual  | YT                | D Difference | % Change |
| Property / Motor Vehicle In Lieu Taxes | \$<br>33,136,800 | 39%    | \$ | 1,288,972  | 4%     | \$       | 1,294,987  | \$                | (6,015)      | 0%       |
| Sales Taxes                            | 10,010,000       | 12%    |    | 433,426    | 4%     |          | 485,843    |                   | (52,417)     | -11%     |
| Utility User Taxes                     | 7,910,000        | 9%     |    | 959,173    | 12%    |          | 928,386    |                   | 30,787       | 3%       |
| Franchise Taxes                        | 7,677,000        | 9%     |    | 782,170    | 10%    |          | 1,997,582  |                   | (1,215,412)  | -61%     |
| Transfer Tax                           | 8,206,000        | 11%    |    | 1,814,217  | 22%    |          | 1,972,825  |                   | (158,608)    | -8%      |
| Transient Occupancy Tax                | 1,900,000        | 2%     |    | 338,678    | 18%    |          | 392,504    |                   | (53,826)     | -14%     |
| <b>Business License Taxes</b>          | 1,963,800        | 2%     |    | 2,131,907  | 109%   |          | 1,811,481  |                   | 320,426      | 18%      |
| <b>Departmental Revenues</b>           | 6,394,820        | 8%     |    | 1,246,149  | 19%    |          | 916,288    |                   | 329,861      | 36%      |
| <b>Cost Allocation Reimbursements</b>  | 5,004,831        | 6%     |    | 1,249,905  | 25%    |          | 1,249,791  |                   | 114          | 0%       |
| Interest, Rental Income and Other      | 1,233,749        | 1%     |    | 4,996      | 0%     |          | (54,808)   |                   | 59,804       | -109%    |
| Transfers In                           | <br>489,000      | 1%     |    | 122,250    | 25%    |          | 122,250    |                   | -            | 0%       |
| Total Revenues                         | \$<br>83,926,000 | 100%   | \$ | 10,371,843 | 12%    | \$       | 11,117,129 | \$                | (745,286)    | -7%      |