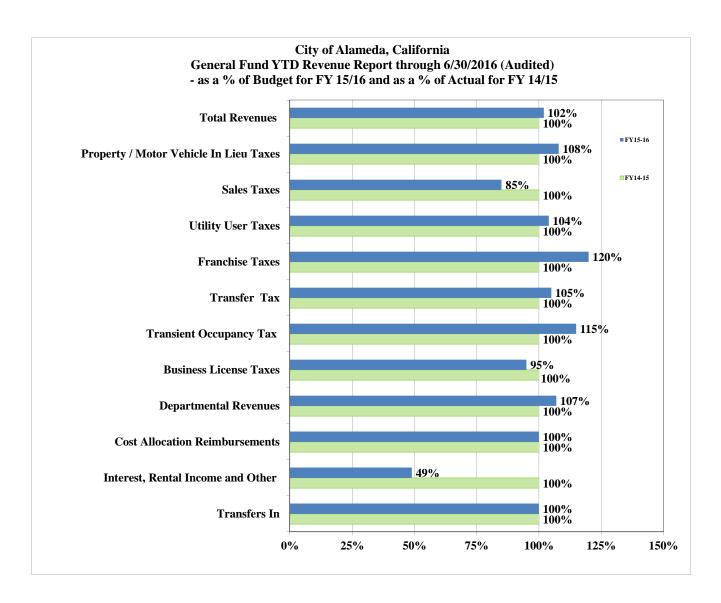

Sincerely,

Kevin R. Kearney City Auditor

|                                        | FY15/16          |        | FY15/16 |            | FY 14/15 | FY 14/15 to 15/16 |    |               |          |
|----------------------------------------|------------------|--------|---------|------------|----------|-------------------|----|---------------|----------|
|                                        | <br>FY15/16      | % of   |         | YTD        | % of     |                   |    | Year over     | Year     |
|                                        | <br>Budget       | Budget |         | Actual     | Budget   | YTD Actual        | Y  | TD Difference | % Change |
| Property / Motor Vehicle In Lieu Taxes | \$<br>33,684,365 | 39%    | \$      | 36,292,959 | 108%     | \$ 34,093,132     | \$ | 2,199,827     | 6%       |
| Sales Taxes                            | 9,726,000        | 11%    |         | 8,283,097  | 85%      | 7,245,487         |    | 1,037,610     | 14%      |
| Utility User Taxes                     | 8,030,000        | 9%     |         | 8,368,125  | 104%     | 8,330,638         |    | 37,487        | 0%       |
| Franchise Taxes                        | 6,582,443        | 8%     |         | 7,878,069  | 120%     | 6,514,062         |    | 1,364,007     | 21%      |
| Transfer Tax                           | 9,000,000        | 11%    |         | 9,451,755  | 105%     | 8,258,516         |    | 1,193,239     | 14%      |
| Transient Occupancy Tax                | 1,889,000        | 2%     |         | 2,174,973  | 115%     | 1,928,731         |    | 246,242       | 13%      |
| <b>Business License Taxes</b>          | 2,038,700        | 2%     |         | 1,936,177  | 95%      | 2,198,452         |    | (262,275)     | -12%     |
| Departmental Revenues                  | 6,339,151        | 7%     |         | 6,810,088  | 107%     | 7,422,962         |    | (612,874)     | -8%      |
| Cost Allocation Reimbursements         | 5,004,831        | 6%     |         | 4,999,164  | 100%     | 4,962,132         |    | 37,032        | 1%       |
| Interest, Rental Income and Other      | 3,437,510        | 4%     |         | 1,684,000  | 49%      | 2,439,409         |    | (755,409)     | -31%     |
| Transfers In                           | 489,000          | 1%     |         | 489,000    | 100%     | 722,218           |    | (233,218)     | -32%     |
| <b>Total Revenues</b>                  | \$<br>86,221,000 | 100%   | \$      | 88,367,407 | 102%     | \$ 84,115,739     | \$ | 4,251,668.00  | 5%       |