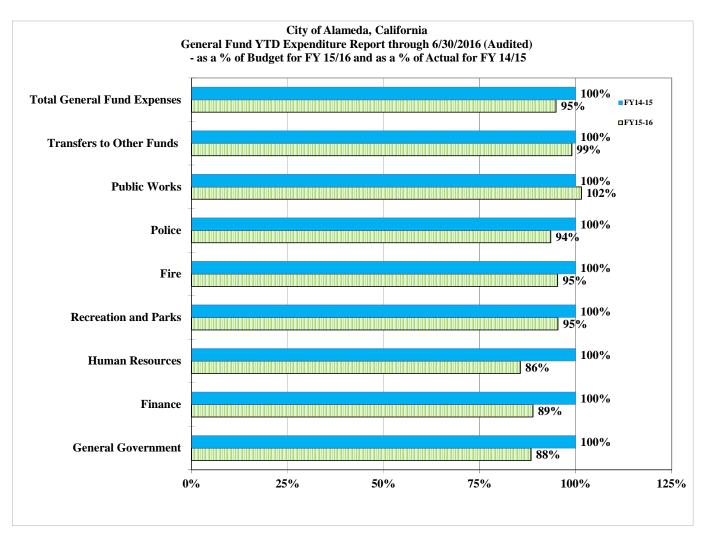

|                                      | FY15/1        | 6        |    | FY15/10    | 5      |    | FY 14/15   |                | FY 14/15 to 15/16 |          |  |
|--------------------------------------|---------------|----------|----|------------|--------|----|------------|----------------|-------------------|----------|--|
|                                      |               | % of     |    | YTD        | % of   |    | YTD        |                | Year over         | Year     |  |
|                                      | Budget        | Budget   |    | Actual     | Budget |    | Actual     | YTD Difference |                   | % Change |  |
| City Council                         | \$ 207,000    | 0.2%     | \$ | 218,551    | 105.6% | \$ | 279,506    | \$             | (60,955)          | -22%     |  |
| City Attorney                        | 1,678,000     | 1.9%     | -  | 1,577,605  | 94.0%  | -  | 1,457,025  | -              | 120,580           | 8%       |  |
| City Clerk                           | 598,000       | 0.7%     |    | 545,841    | 91.3%  |    | 530,179    |                | 15,662            | 3%       |  |
| City Manager                         | 2,582,000     | 2.9%     |    | 2,206,457  | 85.5%  |    | 2,035,607  |                | 170,850           | 8%       |  |
| Economic Development                 | 114,000       | 0.1%     |    | 93,792     | 82.3%  |    | 133,633    |                | (39,841)          | -30%     |  |
| Non Departmental                     | 662,000       | 0.7%     |    | 521,189    | 78.7%  |    | 657,251    |                | (136,062)         | -21%     |  |
| <b>Total General Government</b>      | 5,841,000     | 6.6%     |    | 5,163,435  | 88.4%  |    | 5,093,201  |                | 70,234            | 1%       |  |
|                                      |               | <u> </u> |    |            |        |    |            | -              |                   |          |  |
| Finance                              | 2,346,000     | 2.6%     |    | 2,131,765  | 90.9%  |    | 2,061,992  |                | 69,773            | 3%       |  |
| Human Resources                      | 1,424,000     | 1.6%     |    | 1,218,619  | 85.6%  |    | 1,144,186  |                | 74,433            | 7%       |  |
| <b>Total Administrative Services</b> | 3,770,000     | 4.2%     |    | 3,350,384  | 88.9%  |    | 3,206,178  |                | 144,206           | 4%       |  |
| Fire                                 | 29,305,000    | 32.9%    |    | 27,928,298 | 95.3%  |    | 26,505,898 |                | 1,422,400         | 5%       |  |
| Police                               | 28,875,000    | 32.5%    |    | 27,009,464 | 93.5%  |    | 27,522,321 |                | (512,857)         | -2%      |  |
| <b>Total Public Safety</b>           | 58,180,000    | 65.4%    |    | 54,937,762 | 94.4%  |    | 54,028,219 |                | 909,543           | 2%       |  |
| Recreation and Parks                 | 2,436,000     | 2.7%     |    | 2,324,436  | 95.4%  |    | 2,232,104  |                | 92,332            | 4%       |  |
| Public Works / Central Services      | 4,017,000     | 4.5%     |    | 4,076,746  | 101.5% |    | 3,553,252  |                | 523,494           | 15%      |  |
| Transfers to Other Funds             | 14,720,000    | 16.5%    |    | 14,573,667 | 99.0%  |    | 11,795,775 |                | 2,777,892         | 24%      |  |
| Total Expenses                       | \$ 88,964,000 | 100.0%   | \$ | 84,426,430 | 94.9%  | \$ | 79,908,729 | \$             | 4,517,701         | 6%       |  |