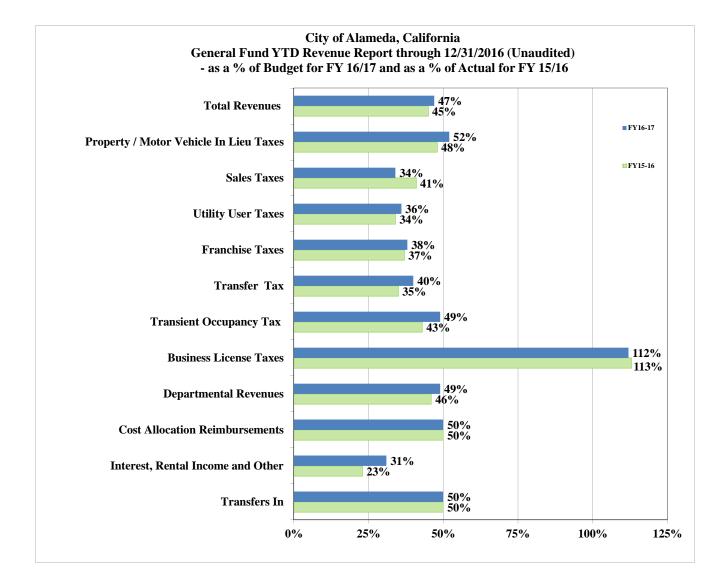

# Quarterly Financial Report

|                                        | FY16/17          |        | FY16/1'          | 7      | FY 15/16      |     | FY 16/17 to  | 15/16    |
|----------------------------------------|------------------|--------|------------------|--------|---------------|-----|--------------|----------|
|                                        |                  | % of   | YTD              | % of   |               |     | Year over    | Year     |
|                                        | <br>Budget       | Budget | <br>Actual       | Budget | YTD Actual    | YTI | D Difference | % Change |
| Property / Motor Vehicle In Lieu Taxes | \$<br>33,134,000 | 39%    | \$<br>17,246,344 | 52%    | \$ 16,738,700 | \$  | 507,644      | 3%       |
| Sales Taxes                            | 10,010,000       | 12%    | 3,360,835        | 34%    | 2,664,041     |     | 696,794      | 26%      |
| Utility User Taxes                     | 7,910,000        | 9%     | 2,878,553        | 36%    | 2,889,158     |     | (10,605)     | 0%       |
| Franchise Taxes                        | 7,677,000        | 9%     | 2,953,765        | 38%    | 3,962,252     |     | (1,008,487)  | -25%     |
| Transfer Tax                           | 8,206,000        | 11%    | 3,308,595        | 40%    | 4,683,981     |     | (1,375,386)  | -29%     |
| Transient Occupancy Tax                | 1,900,000        | 2%     | 937,737          | 49%    | 956,914       |     | (19,177)     | -2%      |
| Business License Taxes                 | 1,963,800        | 2%     | 2,191,475        | 112%   | 1,863,788     |     | 327,687      | 18%      |
| Departmental Revenues                  | 6,475,620        | 8%     | 3,141,532        | 49%    | 2,597,853     |     | 543,679      | 21%      |
| Cost Allocation Reimbursements         | 5,004,831        | 6%     | 2,499,810        | 50%    | 2,499,582     |     | 228          | 0%       |
| Interest, Rental Income and Other      | 1,233,749        | 1%     | 379,625          | 31%    | 867,656       |     | (488,031)    | -56%     |
| Transfers In                           | <br>489,000      | 1%     | <br>244,500      | 50%    | 244,500       |     | -            | 0%       |
| Total Revenues                         | \$<br>84,004,000 | 100%   | \$<br>39,142,771 | 47%    | \$ 39,968,425 | \$  | (825,654)    | -2%      |