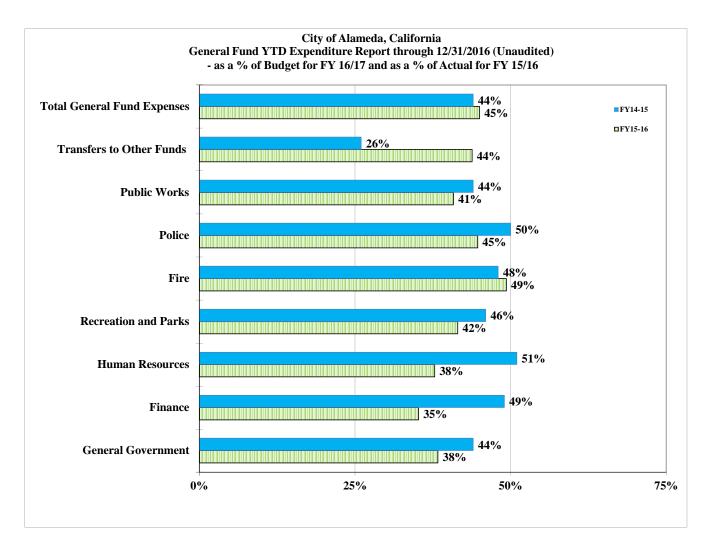

|                                      | <b>FY16</b> /1 | 17     | FY16/1        | 7      | FY 15/16      | FY 15/16 to    | o 16/17  |
|--------------------------------------|----------------|--------|---------------|--------|---------------|----------------|----------|
|                                      |                | % of   | YTD           | % of   | YTD           | Year over      | Year     |
|                                      | Budget         | Budget | Actual        | Budget | Actual        | YTD Difference | % Change |
| City Council                         | \$ 237.000     | 0.3%   | 105,038       | 44.3%  | \$ 89.811     | \$ 15,227      | 17%      |
| City Attorney                        | 1,766,000      | 2.1%   | 725,646       | 41.1%  | 752,996       | (27,350)       | -4%      |
| City Clerk                           | 773,000        | 0.9%   | 274,113       | 35.5%  | 245,041       | 29,072         | 12%      |
| City Manager                         | 2,814,000      | 3.3%   | 1,083,689     | 38.5%  | 997,760       | 85,929         | 9%       |
| Economic Development                 | 186,000        | 0.2%   | 89,978        | 48.4%  | 4,137         | 85,841         | 2075%    |
| Non Departmental                     | 794,242        | 0.9%   | 237,005       | 29.8%  | 181,550       | 55,455         | 31%      |
| Total General Government             | 6,570,242      | 7.7%   | 2,515,469     | 38.3%  | 2,271,295     | 244,174        | 11%      |
|                                      |                |        |               |        |               |                |          |
| Finance                              | 2,704,340      | 3.1%   | 912,197       | 33.7%  | 1,014,831     | (102,634)      | -10%     |
| Human Resources                      | 1,450,000      | 1.7%   | 548,694       | 37.8%  | 624,404       | (75,710)       | -12%     |
| <b>Total Administrative Services</b> | 4,154,340      | 4.8%   | 1,460,891     | 35.2%  | 1,639,235     | -178,344       | -11%     |
| Fire                                 | 29,555,161     | 34.4%  | 14,568,426    | 49.3%  | 13,452,447    | 1,115,979      | 8%       |
| Police                               | 30,376,000     | 35.4%  | 13,578,593    | 44.7%  | 13,492,852    | 85,741         | 1%       |
| Total Public Safety                  | 59,931,161     | 69.8%  | 28,147,019    | 47.0%  | 26,945,299    | 1,201,720      | 4%       |
|                                      |                |        |               |        |               | , , , , ,      |          |
| Recreation and Parks                 | 2,433,000      | 2.8%   | 1,009,563     | 41.5%  | 1,058,250     | (48,687)       | -5%      |
| Public Works / Central Services      | 3,986,000      | 4.6%   | 1,625,376     | 40.8%  | 1,781,900     | (156,524)      | -9%      |
| Transfers to Other Funds             | 8,779,000      | 10.2%  | 3,840,992     | 43.8%  | 3,834,492     | 6,500          | 0%       |
| Total Expenses                       | \$ 85,853,743  | 100.0% | \$ 38,599,310 | 45.0%  | \$ 37,530,471 | \$ 1,068,839   | 3%       |
|                                      |                |        |               |        |               |                |          |