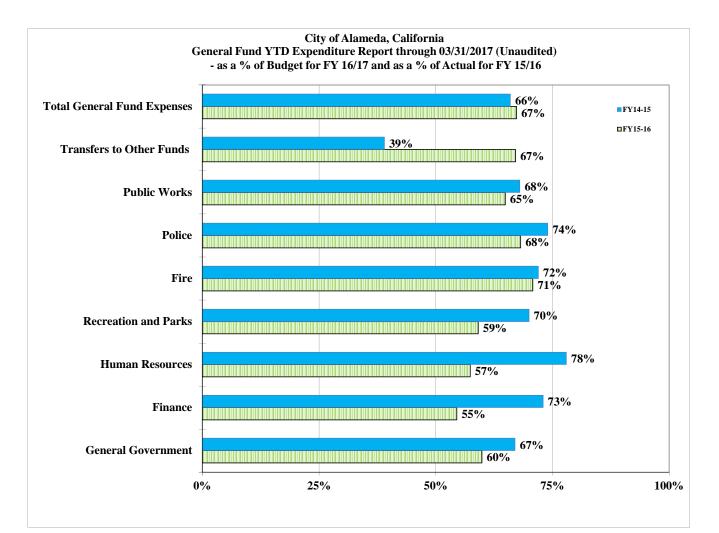

|                                      | FY16/17       |        | FY16/17 |            |        | FY 15/16 |            | FY 15/16 to | 0 16/17      |          |
|--------------------------------------|---------------|--------|---------|------------|--------|----------|------------|-------------|--------------|----------|
|                                      |               | % of   |         | YTD        | % of   |          | YTD        |             | Year over    | Year     |
|                                      | Budget        | Budget |         | Actual     | Budget |          | Actual     | YT          | D Difference | % Change |
| City Council                         | \$ 237,000    | 0.3%   | \$      | 186,153    | 78.5%  | \$       | 160.705    | \$          | 25,448       | 16%      |
| City Attorney                        | 1,766,000     | 2.0%   | Ψ       | 1,125,340  | 63.7%  | Ψ        | 1,125,760  | Ψ           | (420)        | 0%       |
| City Clerk                           | 823,000       | 0.9%   |         | 603,430    | 73.3%  |          | 376.627    |             | 226,803      | 60%      |
| City Manager                         | 2,814,000     | 3.2%   |         | 1,611,636  | 57.3%  |          | 1,481,217  |             | 130,419      | 9%       |
| Economic Development                 | 186.000       | 0.2%   |         | 135,336    | 72.8%  |          | 42,898     |             | 92,438       | 215%     |
| Non Departmental                     | 744,242       | 0.8%   |         | 271,899    | 36.5%  |          | 286,867    |             | (14,968)     | -5%      |
| Total General Government             | 6,570,242     | 7.5%   |         | 3,933,794  | 59.9%  |          | 3,474,074  |             | 459,720      | 13%      |
|                                      |               |        |         |            |        |          |            |             |              |          |
| Finance                              | 2,704,340     | 3.1%   |         | 1,433,187  | 53.0%  |          | 1,486,067  |             | (52,880)     | -4%      |
| Human Resources                      | 1,450,000     | 1.6%   |         | 832,382    | 57.4%  |          | 945,333    |             | (112,951)    | -12%     |
| <b>Total Administrative Services</b> | 4,154,340     | 4.7%   | _       | 2,265,569  | 54.5%  |          | 2,431,400  |             | -165,831     | -7%      |
| Fire                                 | 30,174,161    | 34.3%  |         | 21,370,375 | 70.8%  |          | 20,011,630 |             | 1,358,745    | 7%       |
| Police                               | 29,976,000    | 34.1%  |         | 20,451,098 | 68.2%  |          | 19,955,241 |             | 495,857      | 2%       |
| Total Public Safety                  | 60,150,161    | 68.4%  |         | 41,821,473 | 69.5%  |          | 39,966,871 |             | 1,854,602    | 5%       |
|                                      |               |        |         |            |        |          |            |             |              |          |
| Recreation and Parks                 | 2,433,000     | 2.8%   |         | 1,438,370  | 59.1%  |          | 1,625,994  |             | (187,624)    | -12%     |
| Public Works / Central Services      | 3,986,000     | 4.5%   |         | 2,585,730  | 64.9%  |          | 2,759,047  |             | (173,317)    | -6%      |
| Transfers to Other Funds             | 10,618,513    | 12.1%  |         | 7,124,988  | 67.1%  |          | 5,751,738  |             | 1,373,250    | 24%      |
| Total Expenses                       | \$ 87,912,256 | 100.0% | \$      | 59,169,924 | 67.3%  | \$       | 56,009,124 | \$          | 3,160,800    | 6%       |