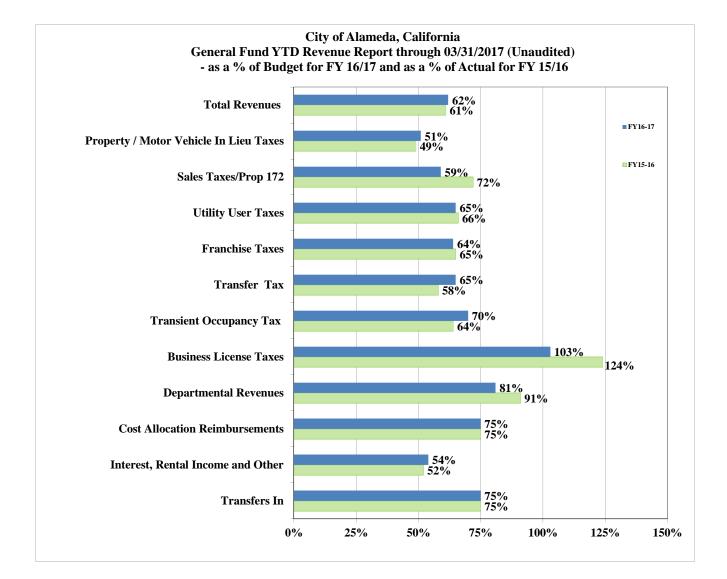

# Quarterly Financial Report

|                                        | FY16/17          |        | FY16/17 |            | FY 15/16 | FY 16/17 to 15/16 |    | 15/16        |          |
|----------------------------------------|------------------|--------|---------|------------|----------|-------------------|----|--------------|----------|
|                                        |                  | % of   |         | YTD        | % of     |                   |    | Year over    | Year     |
|                                        | <br>Budget       | Budget |         | Actual     | Budget   | YTD Actual        | YT | D Difference | % Change |
| Property / Motor Vehicle In Lieu Taxes | \$<br>34,821,000 | 39%    | \$      | 17,919,070 | 51%      | \$ 17,659,912     | \$ | 259,158      | 1%       |
| Sales Taxes/Prop 172                   | 10,010,000       | 11%    |         | 5,947,349  | 59%      | 5,017,714         |    | 929,635      | 19%      |
| Utility User Taxes                     | 8,395,000        | 9%     |         | 5,487,427  | 65%      | 5,279,280         |    | 208,147      | 4%       |
| Franchise Taxes                        | 8,102,000        | 9%     |         | 5,146,747  | 64%      | 5,959,981         |    | (813,234)    | -14%     |
| Transfer Tax                           | 8,456,000        | 11%    |         | 5,477,695  | 65%      | 6,492,817         |    | (1,015,122)  | -16%     |
| Transient Occupancy Tax                | 2,000,000        | 2%     |         | 1,394,732  | 70%      | 1,434,834         |    | (40,102)     | -3%      |
| Business License Taxes                 | 2,150,000        | 2%     |         | 2,213,953  | 103%     | 1,828,292         |    | 385,661      | 21%      |
| Departmental Revenues                  | 7,863,933        | 9%     |         | 6,354,720  | 81%      | 4,228,203         |    | 2,126,517    | 50%      |
| Cost Allocation Reimbursements         | 5,004,831        | 6%     |         | 3,749,715  | 75%      | 3,749,373         |    | 342          | 0%       |
| Interest, Rental Income and Other      | 1,355,749        | 2%     |         | 734,082    | 54%      | 1,628,672         |    | (894,590)    | -55%     |
| Transfers In                           | <br>489,000      | 1%     |         | 366,750    | 75%      | 366,750           |    | -            | 0%       |
| Total Revenues                         | \$<br>88,647,513 | 101%   | \$      | 54,792,240 | 62%      | \$ 53,645,828     | \$ | 1,146,412    | 2%       |