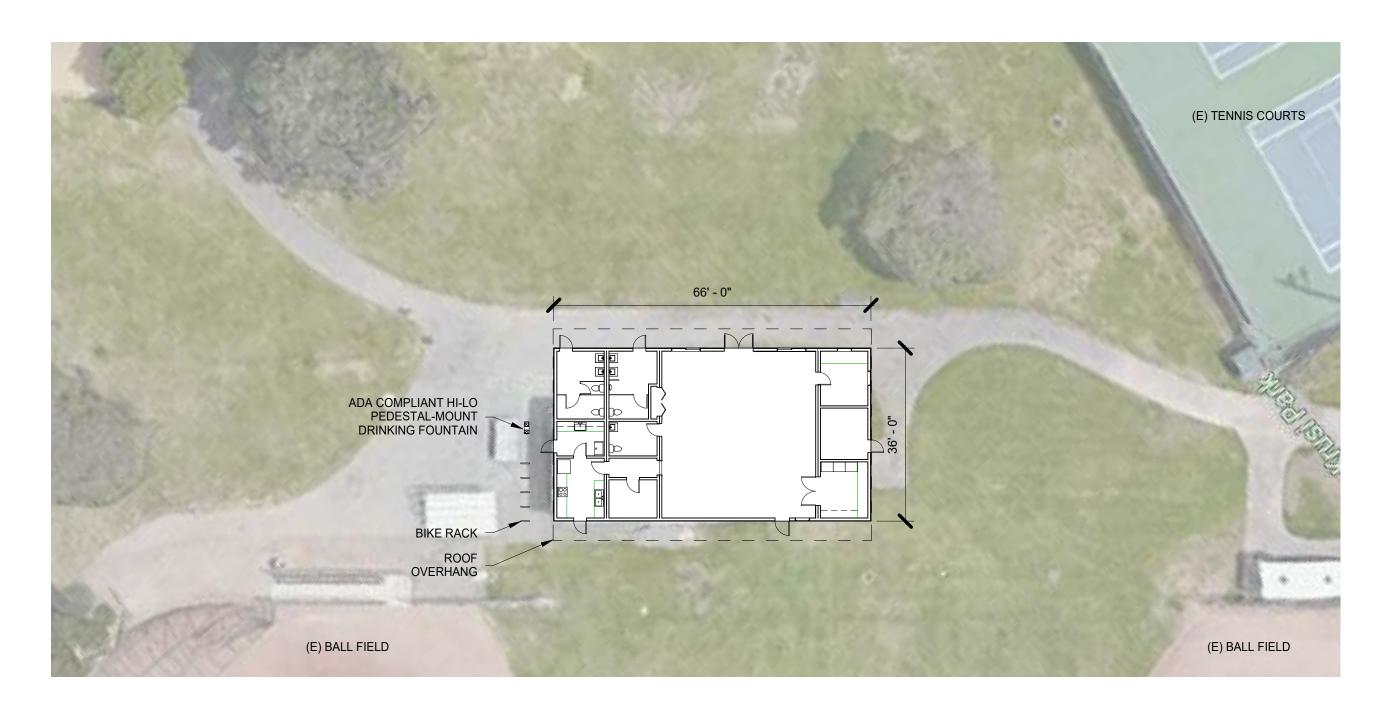

SITE PLAN

1" = 20'-0"

1 A0.1

SITE PLAN

KRUSI PARK ALAMEDA MODULAR DEFERRED SUBMITTAL

900 MOUND STREET, ALAMEDA, CA 94501

| Date:    | 2/10/17     |
|----------|-------------|
| Scale:   | 1" = 20'-0" |
| Drawn:   | A.H.        |
| Checked: | DK          |
| Job:     | A16.26      |

A0.1

1 of 6

www.byrenskim.com