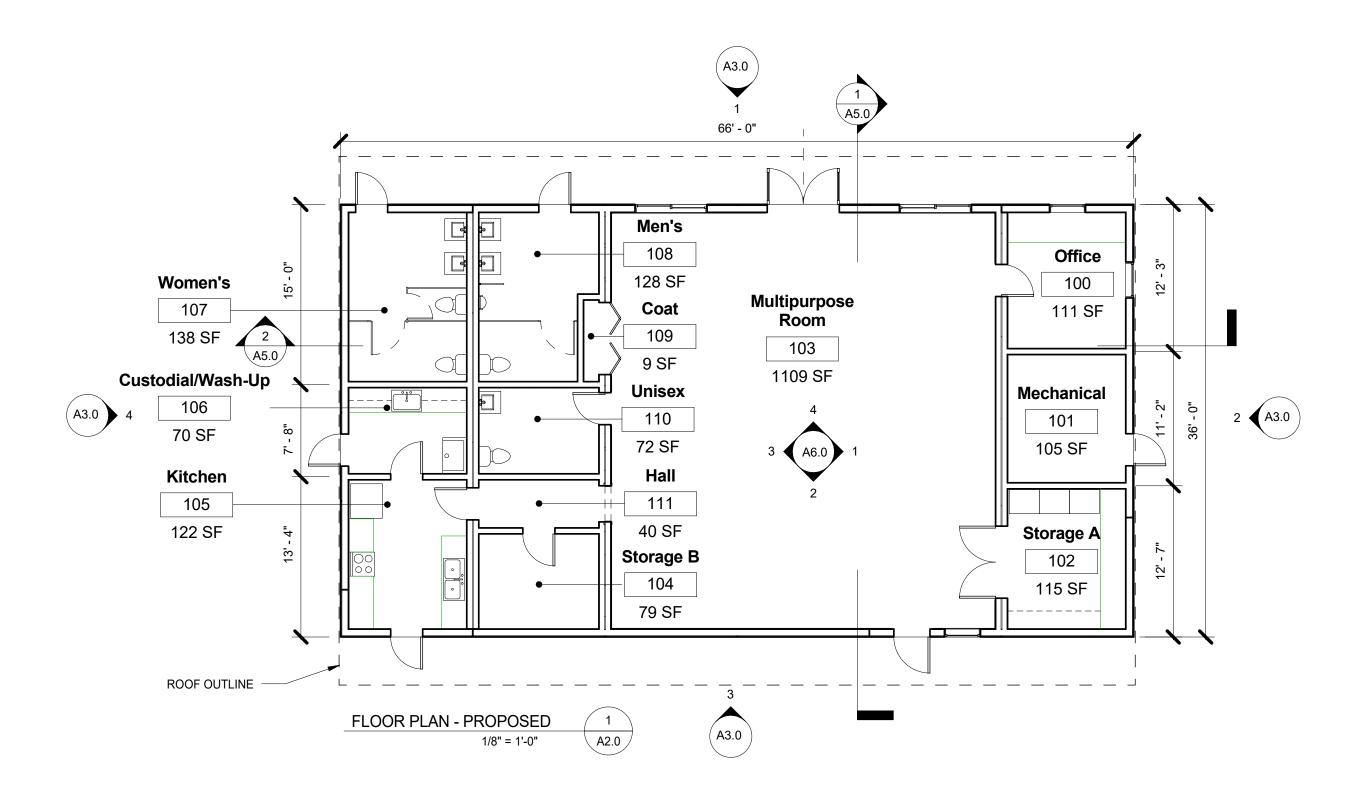

#### PROPOSED FLOOR PLAN

#### KRUSI PARK ALAMEDA MODULAR DEFERRED SUBMITTAL

900 MOUND STREET, ALAMEDA, CA 94501

| Date:    | 2/10/17      |  |
|----------|--------------|--|
| Scale:   | 1/8" = 1'-0" |  |
| Drawn:   | A.H.         |  |
| Checked: | DK           |  |
| Job:     | A16.26       |  |

A2.0

2 of 6

www.byrenskim.com