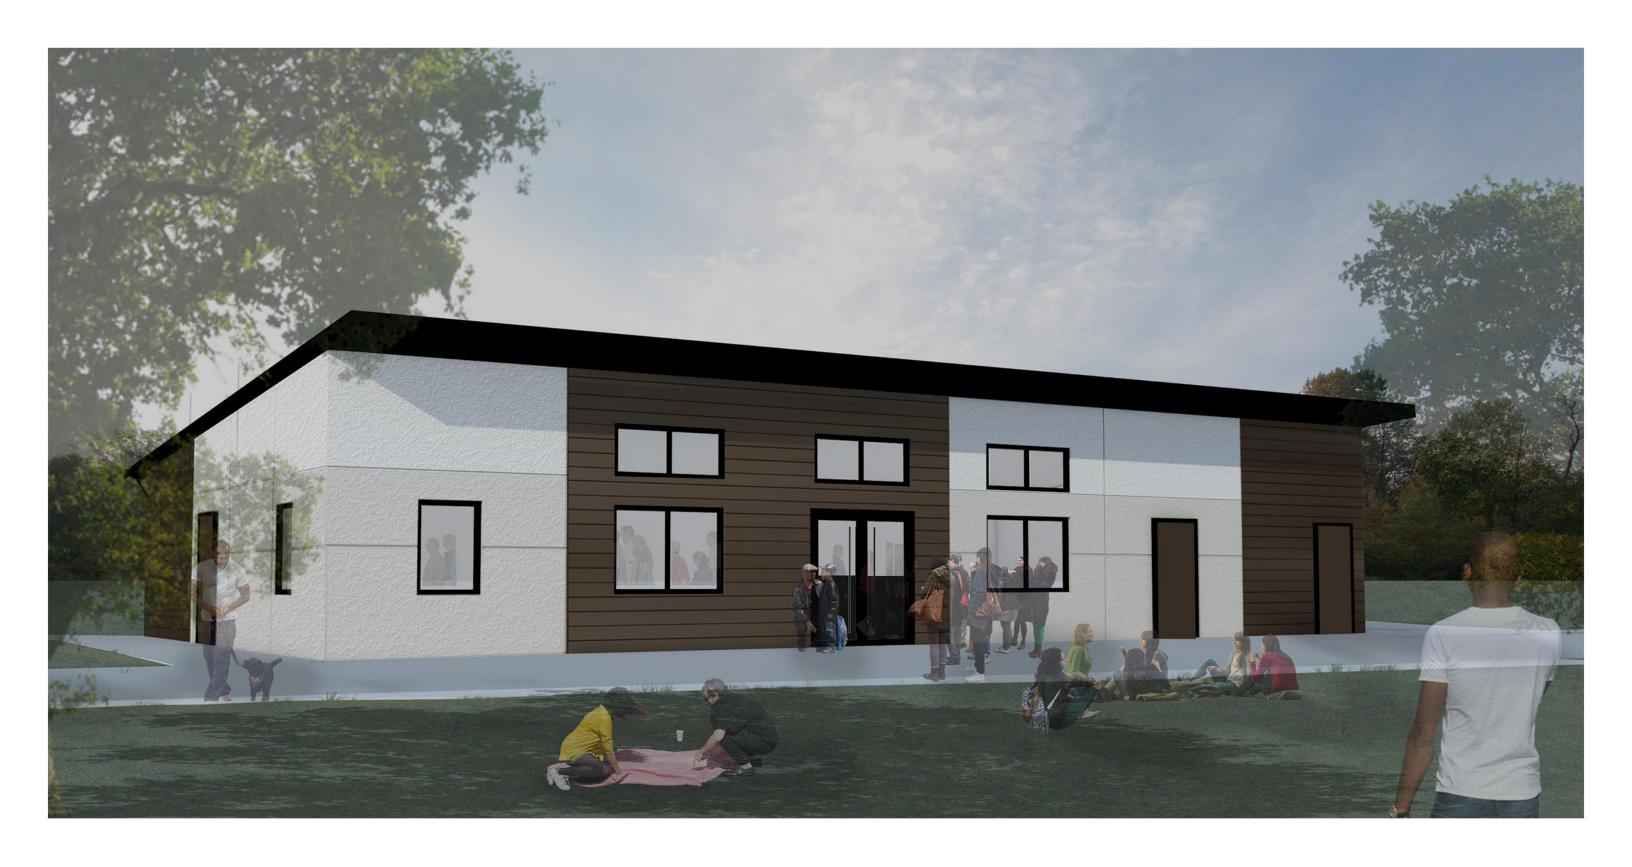

------------|
| Scale:   | 1" = 20'-0" |
| Drawn:   | A.H.        |
| Checked: | DK          |
| Job:     | A16.26      |

A0.1

1 of 6

www.byrenskim.com





#### PROPOSED FLOOR PLAN

#### KRUSI PARK ALAMEDA MODULAR DEFERRED SUBMITTAL

900 MOUND STREET, ALAMEDA, CA 94501

| Date:    | 2/10/17      |  |
|----------|--------------|--|
| Scale:   | 1/8" = 1'-0" |  |
| Drawn:   | A.H.         |  |
| Checked: | DK           |  |
| Job:     | A16.26       |  |

A2.0

2 of 6





www.byrenskim.com

#### **EXTERIOR ELEVATIONS**

### KRUSI PARK ALAMEDA MODULAR DEFERRED SUBMITTAL

900 MOUND STREET, ALAMEDA, CA 94501

| Date:    | 2/10/17      |
|----------|--------------|
| Scale:   | 1/8" = 1'-0" |
| Drawn:   | A.H.         |
| Checked: | DK           |
| Job:     | A16.26       |

A3.0

3 of 6





# Krusi Park Recreation Center Sample Photos from Similar Modular Buildings



# Krusi Park Recreation Center Sample Photos from Similar Modular Buildings



## Krusi Park Recreation Center Adjacent Otis Elementary Building Architecture







Otis Elementary Buildings Located at Court and Calhoun

### Krusi Park Recreation Center Adjacent Otis Elementary Building Architecture





New Buildings—view from Krusi Park

New Buildings—view from Filmore and Court St.