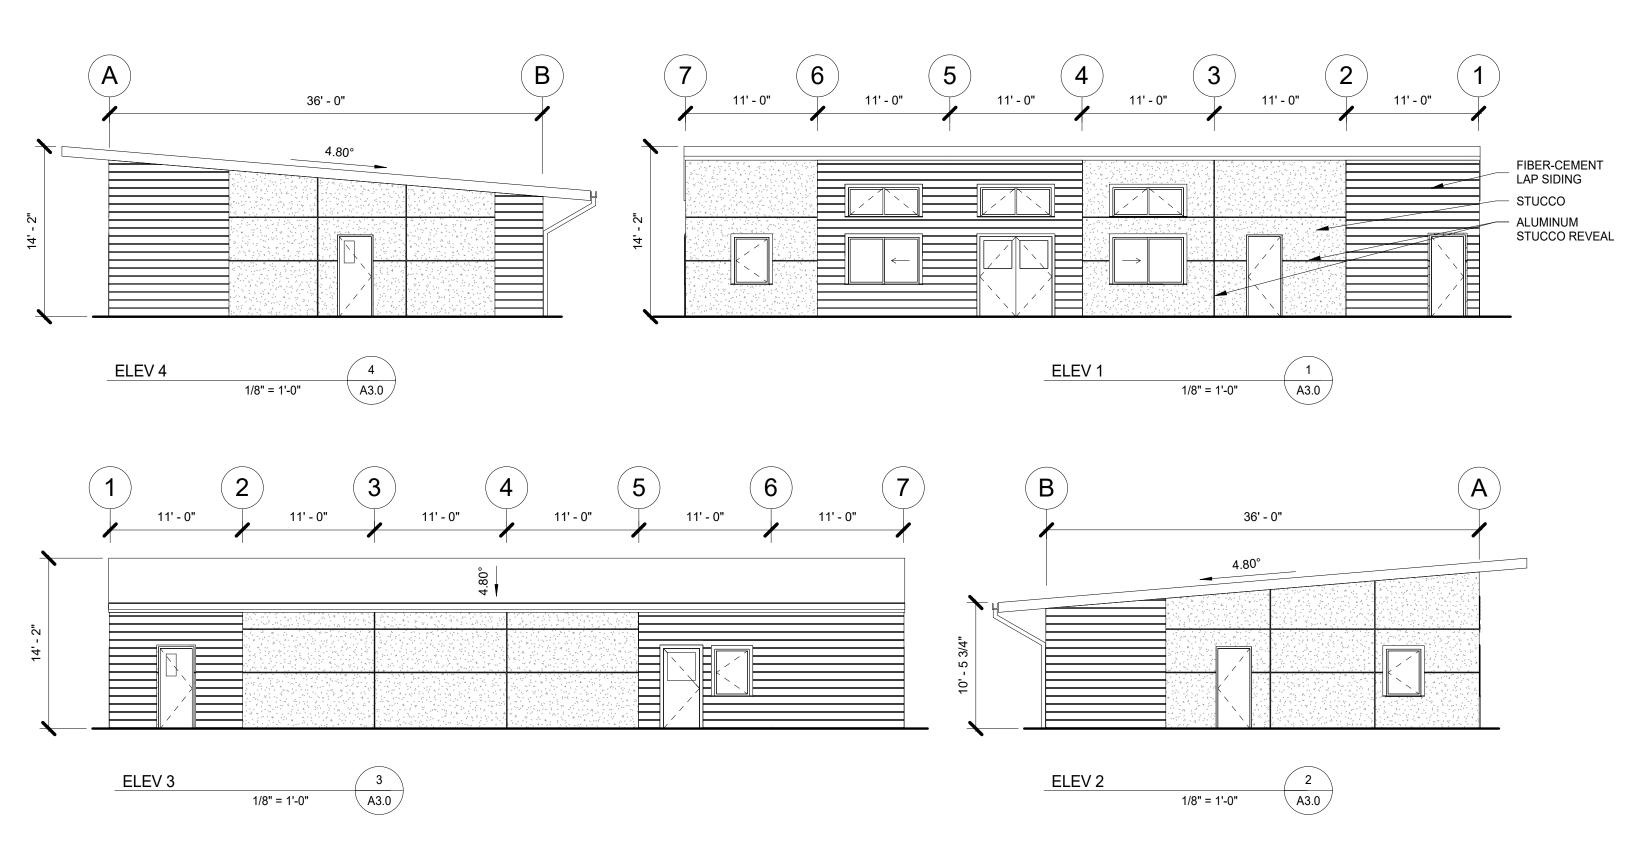

#### **EXTERIOR ELEVATIONS**

### KRUSI PARK ALAMEDA MODULAR DEFERRED SUBMITTAL

900 MOUND STREET, ALAMEDA, CA 94501

| Date:    | 2/10/17      |
|----------|--------------|
| Scale:   | 1/8" = 1'-0" |
| Drawn:   | A.H.         |
| Checked: | DK           |
| Job:     | A16.26       |

A3.0

3 of 6