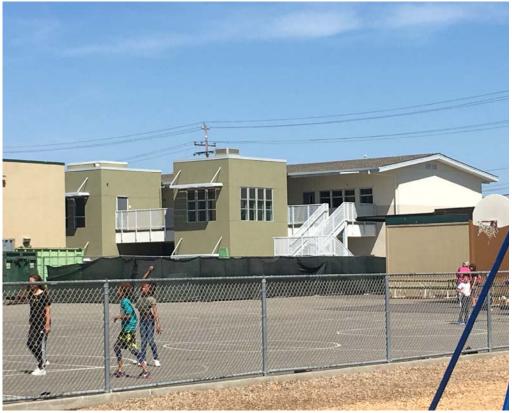

### Krusi Park Recreation Center Adjacent Otis Elementary Building Architecture

New Buildings—view from Krusi Park

New Buildings—view from Filmore and Court St.