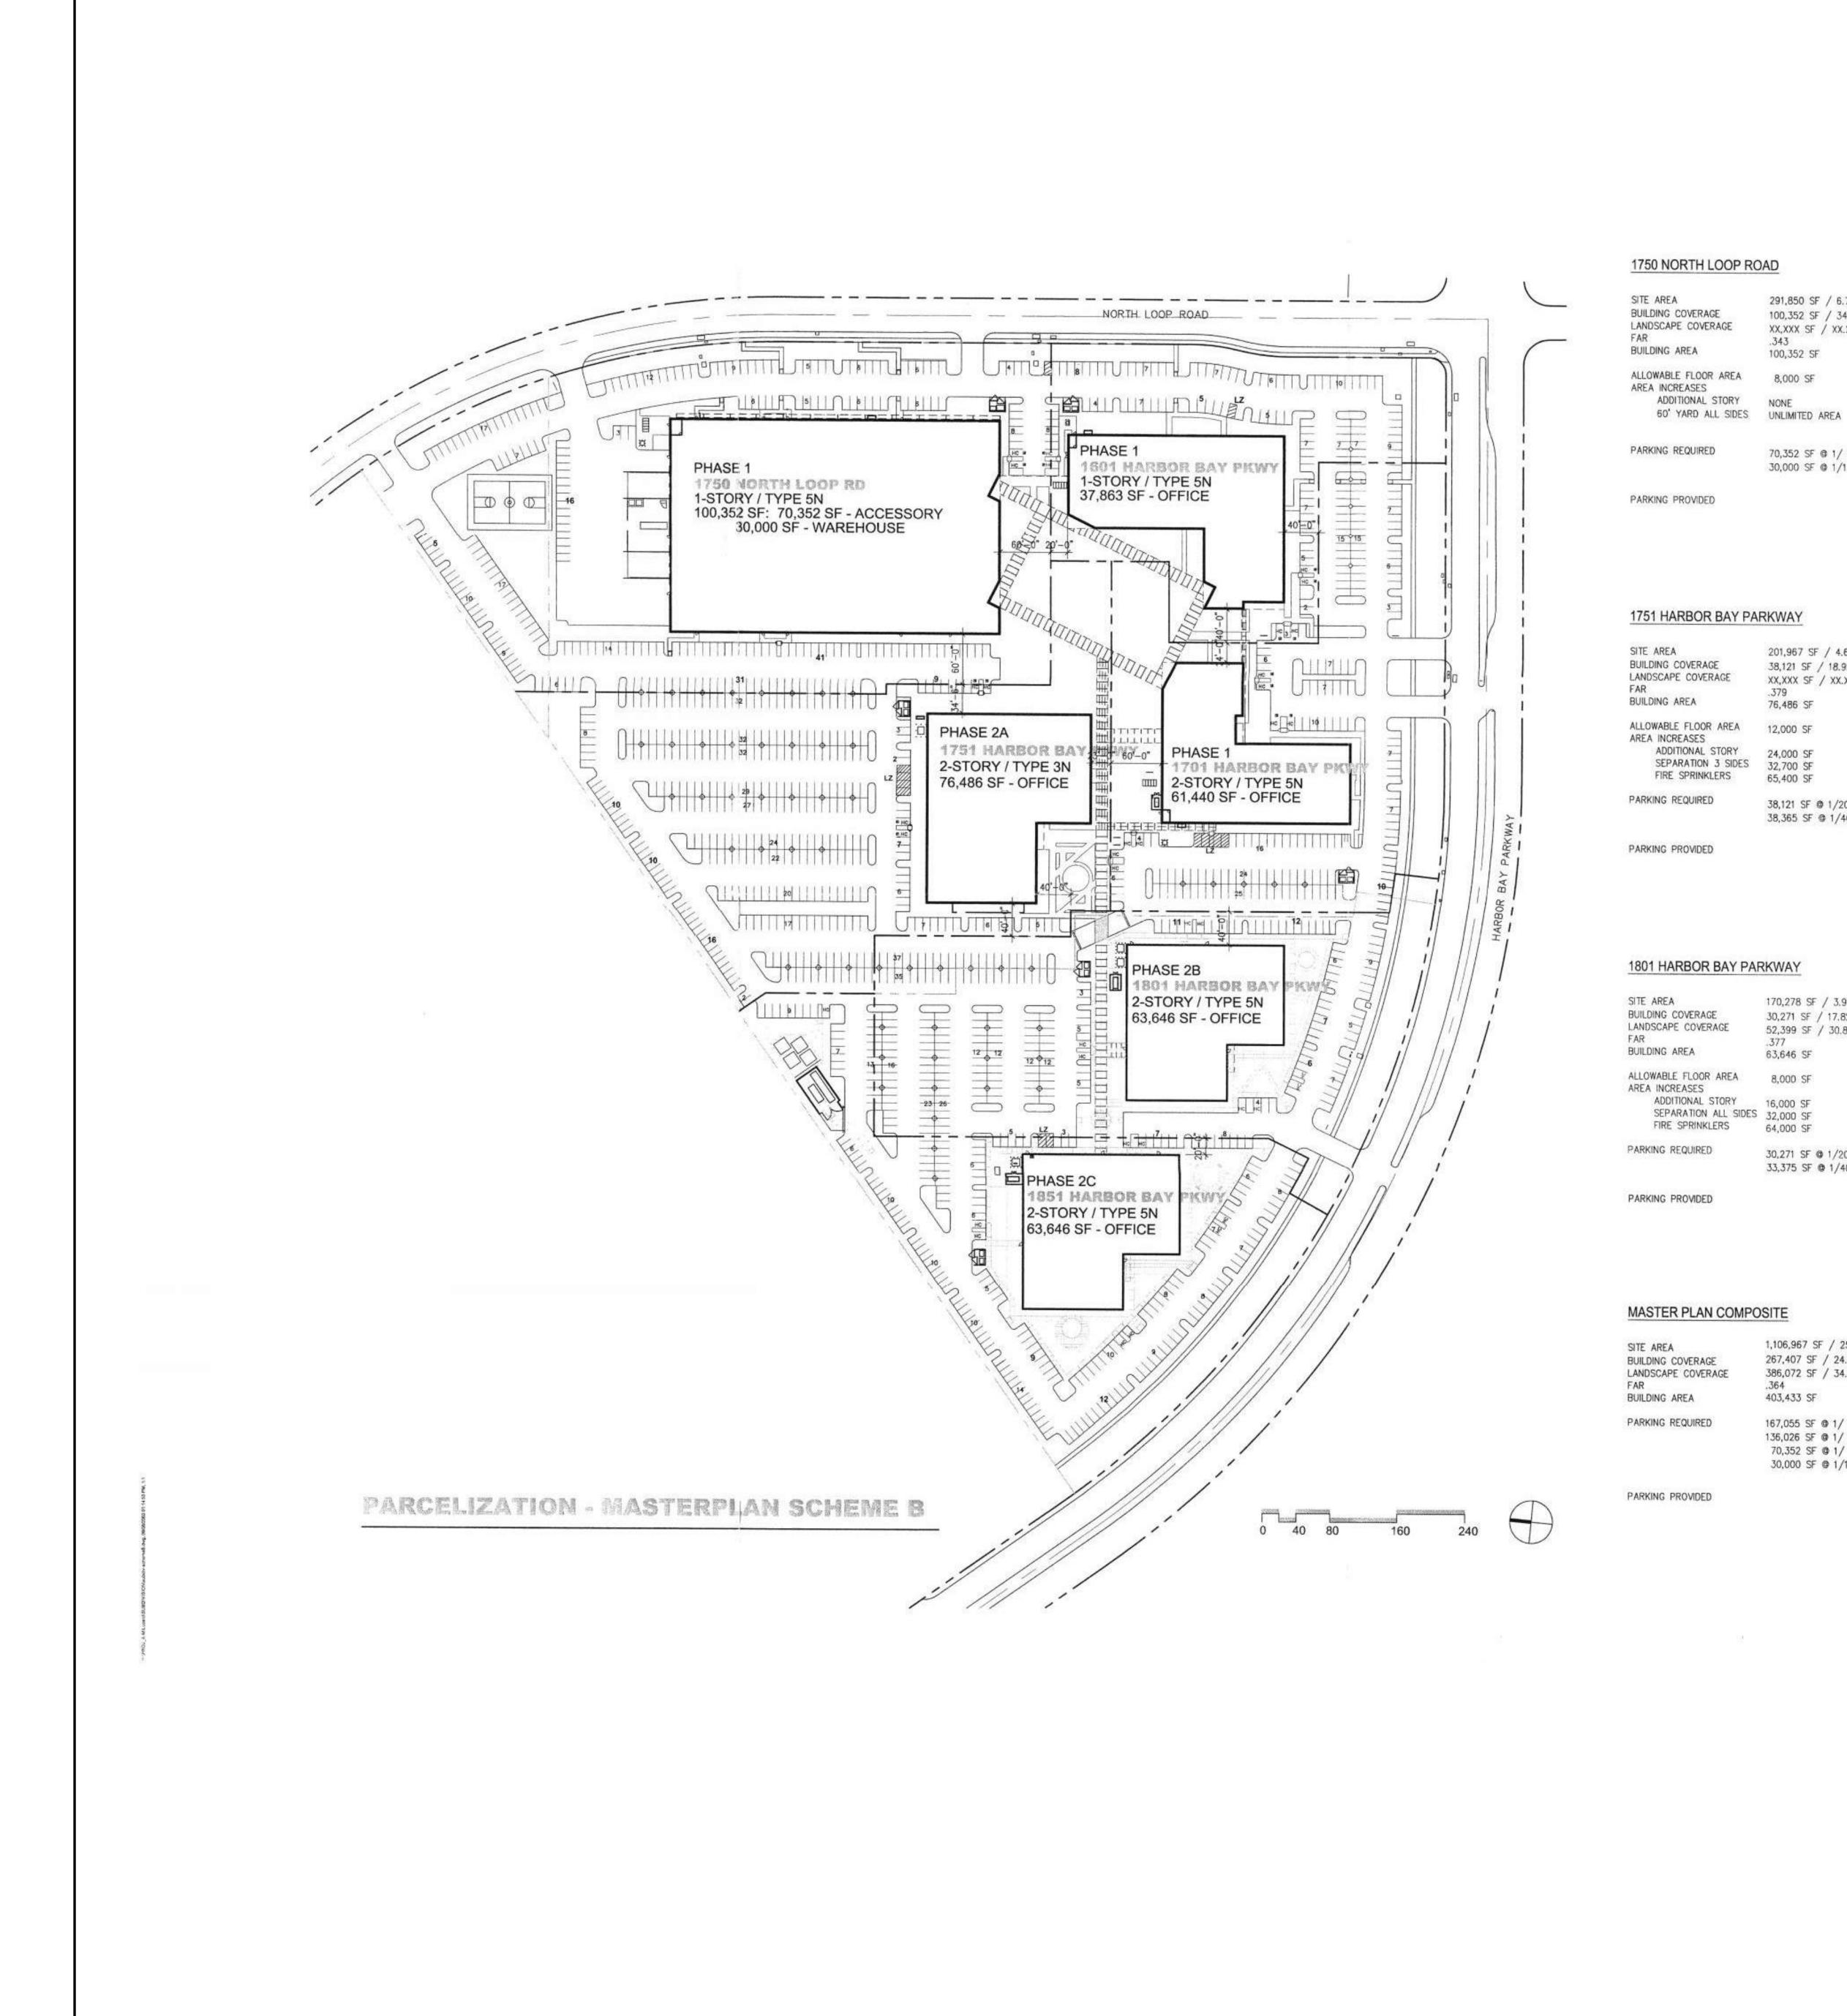

SITE MAP

### TENANT IMPROVEMENTS, DEMOLITION 1801 HARBOR BAY PARKWAY ALAMEDA, CA 94502 VΑ

GROUP B OFFICE LAB / OFFICE **BUILDING FULLY EQUIPPED** (EXISTING) 60,544 SF

31,823 SF 31,823 SF

63,646 SF

GENERAL GP001 CIVIL C1.0 C2.0 LANDSCAF L1.00 L2.00 L3.00 L4.00 L5.00 L6.00