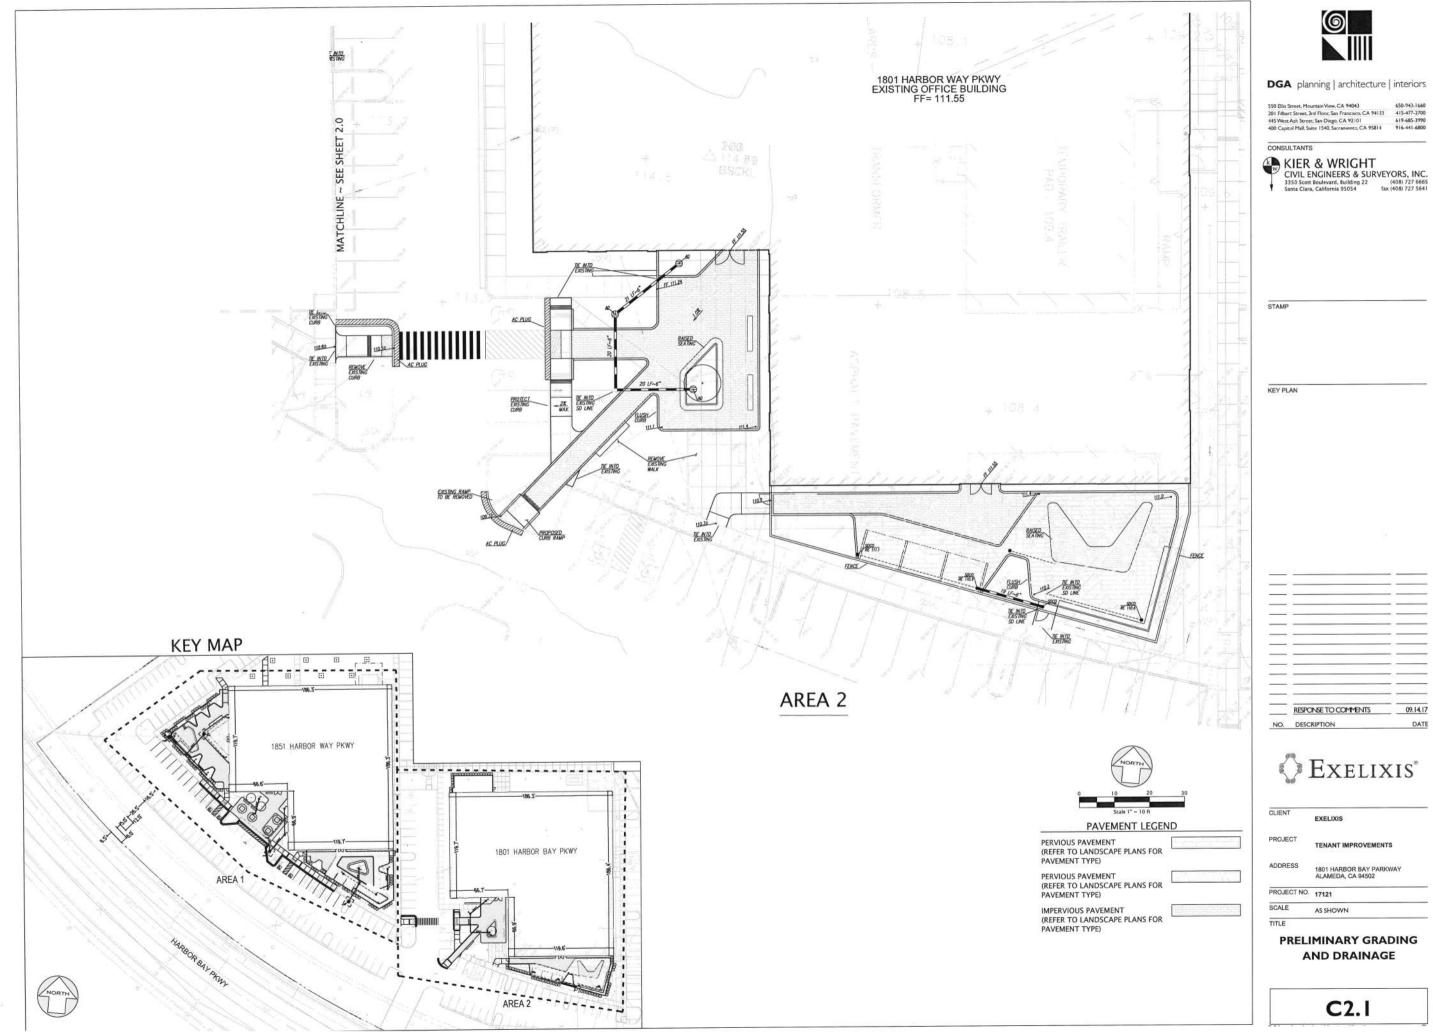

### PRELIMINARY GRADING AND DRAINAGE

| CLIENT      | EXELIXIS                                     |
|-------------|----------------------------------------------|
| PROJECT     | TENANT IMPROVEMENTS                          |
| ADDRESS     | 1801 HARBOR BAY PARKWAY<br>ALAMEDA, CA 94502 |
| PROJECT NO. | 17121                                        |
| SCALE       | AS SHOWN                                     |
| TITLE       |                                              |

| CLIENT      | EXELIXIS                                     |
|-------------|----------------------------------------------|
| PROJECT     | TENANT IMPROVEMENTS                          |
| ADDRESS     | 1801 HARBOR BAY PARKWAY<br>ALAMEDA, CA 94502 |
| PROJECT NO. | 17121                                        |
| SCALE       | AS SHOWN                                     |
| TITLE       |                                              |
|             |                                              |