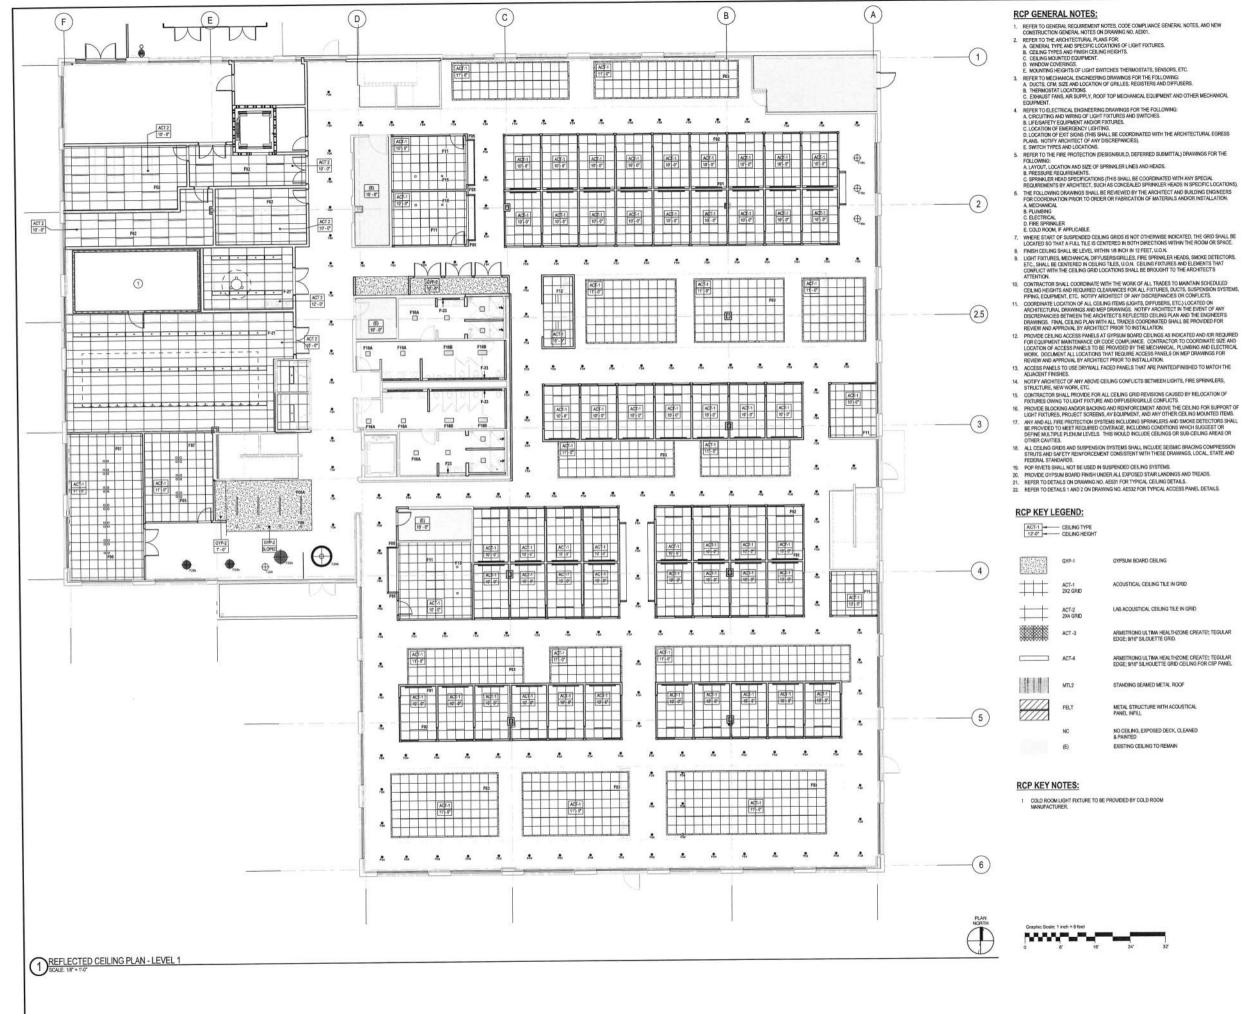

PROJECT NO. 17019 SCALE

1/8" = 1'-0"

BEFER TO DRAWING NO. ABOIT FOR THE WALL TYPE SCHEDULE AND TYPICAL DETAILS.
 PROVIDE BLOCKING IN WALLS AS, TUTI NOT ILINET TO LIAL USA CASEWORK (BASE CABINETS, UPPERS, TALL CABINETS), FUBLE HOODS, BSCS, FREE STANDING VIESS, MICTIO RACKS, PALLET RACKS, SAFET BUDINENT (F. L. RED NOTS, FRETS ADD NOTS, ETS), FUBLE STANDING FLAMMABLE STORAGE CABINETS, CHUNCER MACKS, WALL MCUNITED COUMMINT EQUIMENT REQUERING SESSION CESSION CESSION CESSION COMMING FLAMMABLE STORAGE CABINETS, CHUNCER MACKS, WALL MCUNITED COUMMINT EQUIMENT REQUERING SESSION CESSION CESSION CESSION CHUNCES, ITALIAN CHUNCES AND CABINETS AND CHUNCES THAN TOTAL OF 100 LISE. ITALIAN CHUNCES AND CENTRE TO DETAIL SZIADENT FOR STRUCTURALIT. ERRORMEND CETALS AND CACULATIONS

FURR AROUND ALL EXPOSED STRUCTURAL COLUMNS AND BEAMS, U.O.N.

OTHERWISE COVERED. WHEN MORE THAN ONE SWITCH IS REQUIRED, GANG SWITCHES WITH ONE COVER PLATE.

| ON DWG.                                                   |                  | CHAIN LINK FENCE                                                                    |
|-----------------------------------------------------------|------------------|-------------------------------------------------------------------------------------|
| AE603                                                     |                  | EXISTING WALL<br>NON-RATED                                                          |
| ON DWG.                                                   | 82(2020)         | EXISTING WALL<br>1HR FIRE RATED                                                     |
| IGNATION<br>ON DWG. NO.                                   | 100001000        | EXISTING WALL<br>2HR FIRE RATED                                                     |
| TERNAL<br>IN FULLY<br>INET(SEE DETAILS<br>DWG. NO. AE513) |                  | NEW WALL<br>NON-RATED - REFER TO<br>WALL TYPES ON<br>DRAWING NO. AE601              |
| FULLY RECESSED<br>ETAILS<br>DWG. NO. AE513)               | *****            | NEW WALL<br>1HR FIRE RATED, FULL-<br>HEIGHT - REFER TO WALL                         |
| HER CABINET<br>D (SEE DETAILS<br>DWG. NO. AE513)          |                  | TYPES ON DRAWING NO.<br>AE601                                                       |
| KIT IN FULLY<br>INET (SEE DETAILS<br>I DWG. NO. AE513)    | <u>-11-11-11</u> | NEW WALL<br>2HR FIRE RATED, FULL-<br>HEIGHT - REFER TO WALL<br>TYPES ON DRAWING NO. |
| HER<br>D ON BRACKET                                       |                  | AE601                                                                               |
| TOR                                                       |                  |                                                                                     |
| ICTIVATED                                                 |                  |                                                                                     |
| ж                                                         |                  |                                                                                     |
| D-WAY<br>N SYSTEM)                                        |                  |                                                                                     |
|                                                           |                  |                                                                                     |

 400 Capitol Null, Suliza 1540, Streamento, CA 95814
 916-441-6800

6

ACOUSTICAL CEILING TILE IN GRID

LAB ACOUSTICAL CEILING TILE IN GRID

ARMSTRONG ULTIMA HEALTHZONE CREATE; TEGULAR EDGE; 9/16\* SILOUETTE GRID.

ARMSTRONG ULTIMA HEALTHZONE CREATE: TEGULAR EDGE; 9/16" SILHOUETTE GRID CEILING FOR CSP PANEL

STANDING SEAMED METAL ROOF

METAL STRUCTURE WITH ACOUSTICAL PANEL INFILL

NO CEILING, EXPOSED DECK, CLEANED & PAINTED