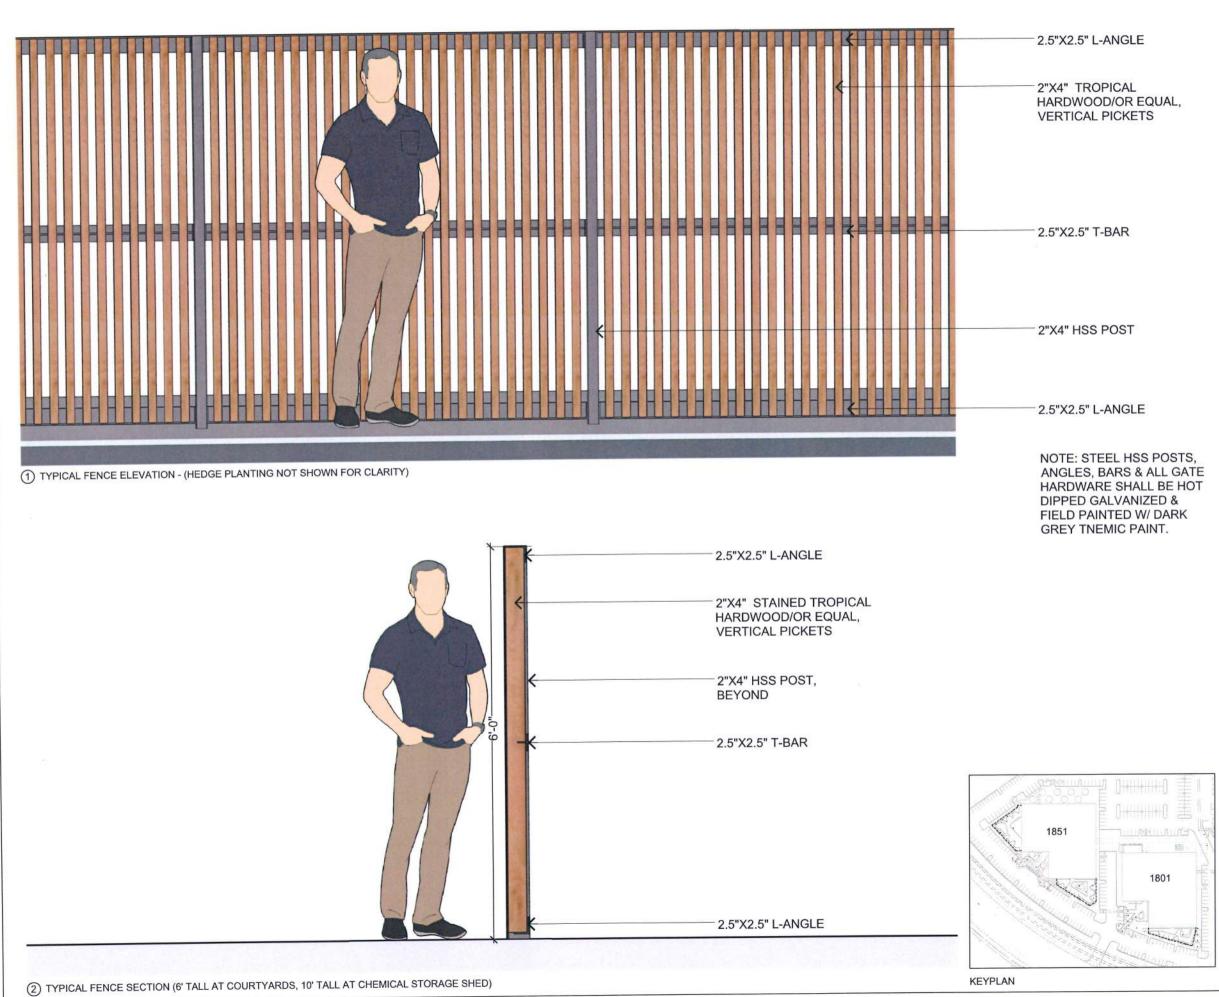

 400 Capitol Mall. Sate 1540, Sacramento, CA 94314
 916-441-6800
 CONSULTANTS Creo STAMP KEY PLAN \_ NO. DESCRIPTION DATE C Exelixis CLIENT EXELIXIS PROJECT TENANT IMPROVEMENTS ADDRESS 1801 HARBOR BAY PARKWAY ALAMEDA, CA 94502 PROJECT NO. 17019 SCALE N/A TITLE **BUILDING 1801 - FENCE** SECTION AND ELEVATION