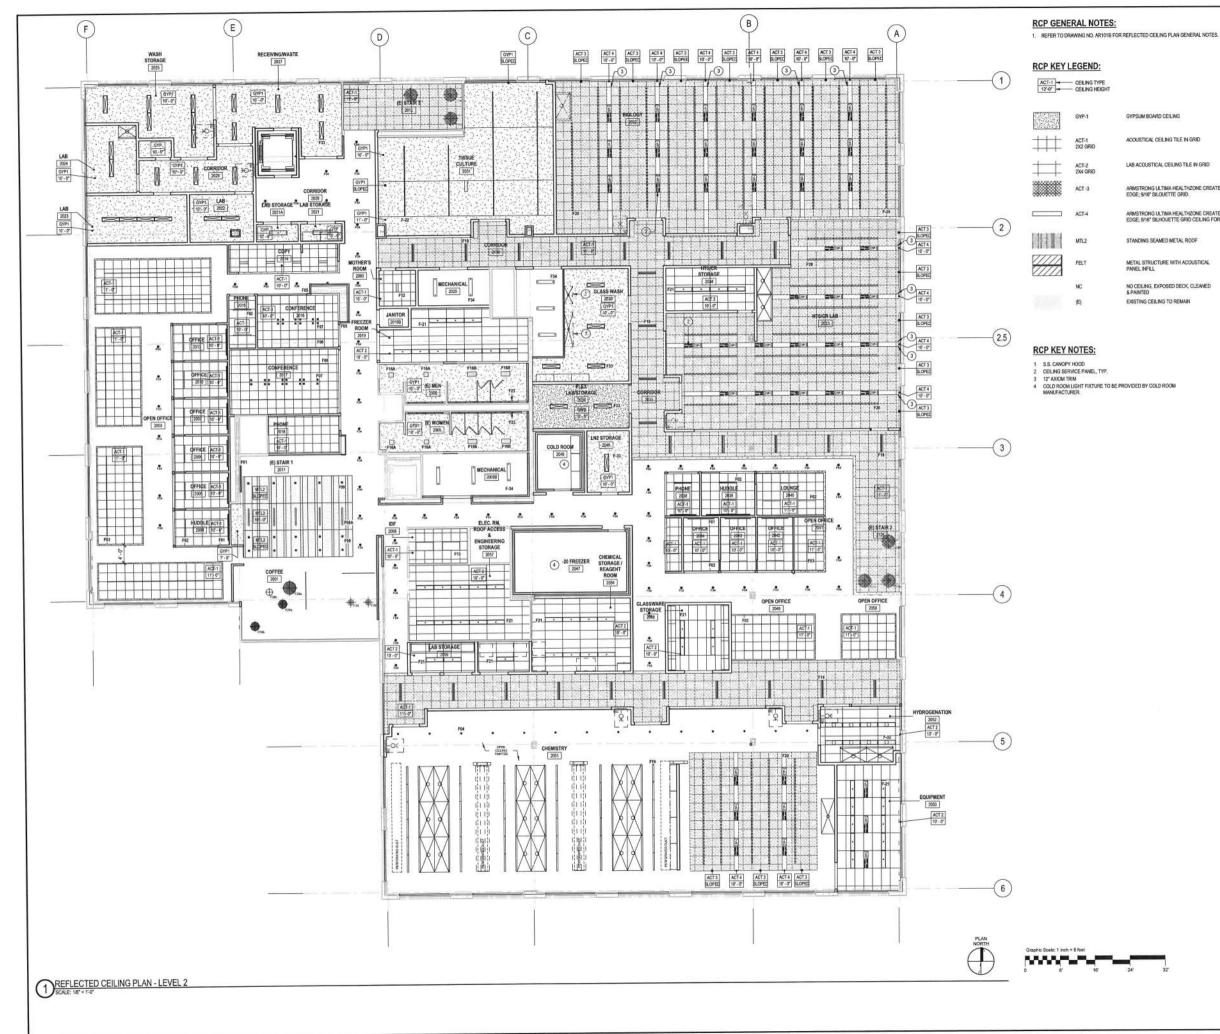

 400 Capitol Null, Suliza 1540, Streamento, CA 95814
 916-441-6800

6

ACOUSTICAL CEILING TILE IN GRID

LAB ACOUSTICAL CEILING TILE IN GRID

ARMSTRONG ULTIMA HEALTHZONE CREATE; TEGULAR EDGE; 9/16\* SILOUETTE GRID.

ARMSTRONG ULTIMA HEALTHZONE CREATE: TEGULAR EDGE; 9/16" SILHOUETTE GRID CEILING FOR CSP PANEL

STANDING SEAMED METAL ROOF

METAL STRUCTURE WITH ACOUSTICAL PANEL INFILL

NO CEILING, EXPOSED DECK, CLEANED & PAINTED