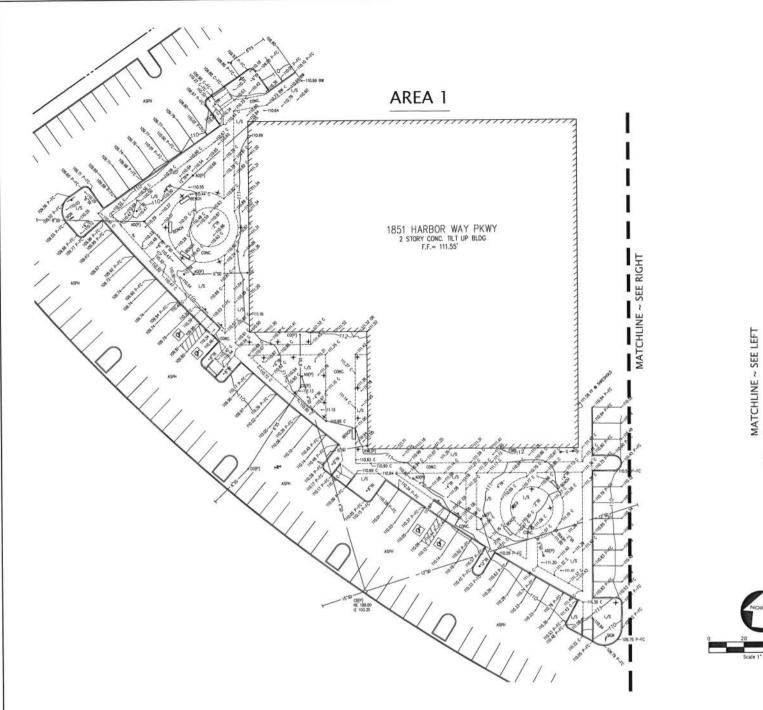

, Suite 300 San Francisco, CA 94102 TEL: 415.688.2506 (x3) CONTACT: Mike Mitchell email: mike@creolandarch.com



### **CIVIL ENGINEER**

Kier and Wright Civil Engineers & Surveyors, Inc. 3350 Scott Blvd. Bldg #22

Santa Clara, CA. 95054 TEL: 408.727.6665 CONTACT: Mohammad Mostaghim email: mmostaghim@kierwright.com





TITLE



550 Ellis 201 Filbe 445 Wes

STAMP

KEY PLAN





### **DGA** planning | architecture | interiors

| 650-943-1660 |
|--------------|
| 415-477-2700 |
| 619-685-3990 |
| 916-441-6800 |
|              |
| -            |

Landscape Architect **Creo Landscape Architecture** 466 Geary Street, Suite 300 San Francisco, CA 94102 415.688.2506 **Civil Engineer** Kier & Wright Civil Engineers & Surveyors, Inc. 3350 Scott Blvd. Bldg #22 Santa Clara, CA. 95054

408.727.6665









### NOTES

- THIS IS NOT A BOUNDARY SURVEY. NO LIABILITY IS ASSUMED, BY KIER & WRIGHT, FOR THE EXISTENCE OF ANY EASEMENTS, ENCUMBRANCES, DISCREPANCIES IN BOUNDARY, OR TITLE DEFECTS NOT MENTIONED I
- ALL DISTANCES AND ELEVATIONS SHOWN HEREON ARE IN FEET AND DECIMALS THEREON
- MARK: CUT SQUARE AT TOP OF THE CURB AT THE EAST RETURN AT THE NORTHE/ REAY PARKWAY AND "A" ROAD. ELEVATION = 105.70 (CITY OF ALAMEDA DATUM) TBM: FF AT THE SOUTHERLY DOOR TO 1801 HARBOR BAY PARKWAY, ELEVATION = 111.50
- IS OF BEAF F BLARINGS: RING OF SOUTH 32' 11'55' EAST TAKEN ON THE MONUMENT LINE BETWEEN U.S.C. & G.S. RING YAAIT-MEL' AND MAIT-FIT'AS SAID MONUMENTS ARE SHOWN ON THAT CERTA 2322 FILED FOR RECORD ON APRIL 17, YAAV, IN BOOK 40 OF MAPS AT PAGE 58, OFTFICIAL

### LEGEND

| LEG | END