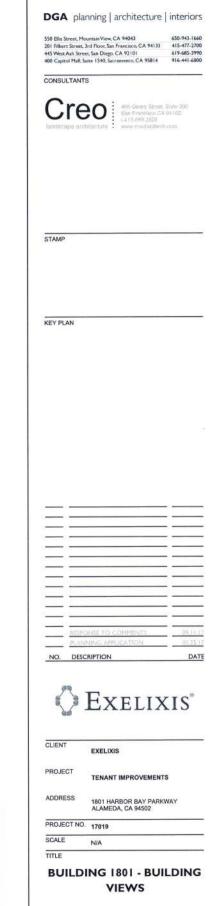

L4.00

L5.00

SUN UMBRELLA

CAFE SEATING

TRASH RECEPTACLES

BENCH SEATING

TYPE 1: PERMEABLE MODULAR RECTANGULAR PAVERS AND PERMEABLE MODULAR SQUARE PAVERS

TYPE 2: CONCRETE UNIT PAVERS

LIGHTS: BEGA 77 175

WOOD AND STEEL TRELLIS

6' TALL PRIVACY FENCE