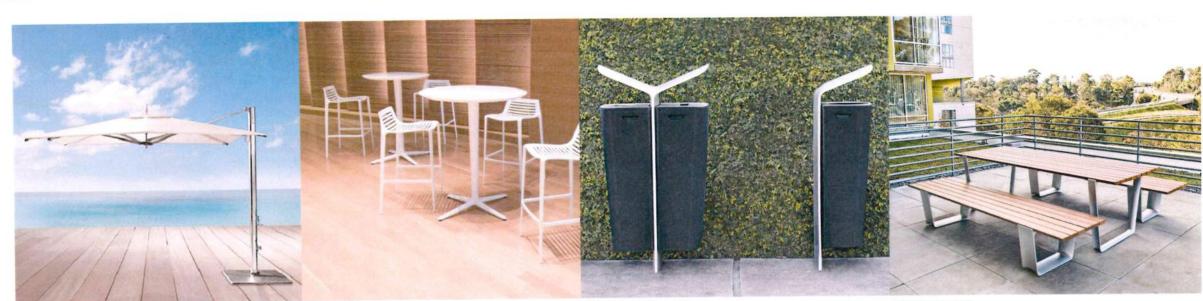

L4.00

L5.00

SUN UMBRELLA

CAFE SEATING

TRASH RECEPTACLES

BENCH SEATING

TYPE 1: PERMEABLE MODULAR RECTANGULAR PAVERS AND PERMEABLE MODULAR SQUARE PAVERS

TYPE 2: CONCRETE UNIT PAVERS