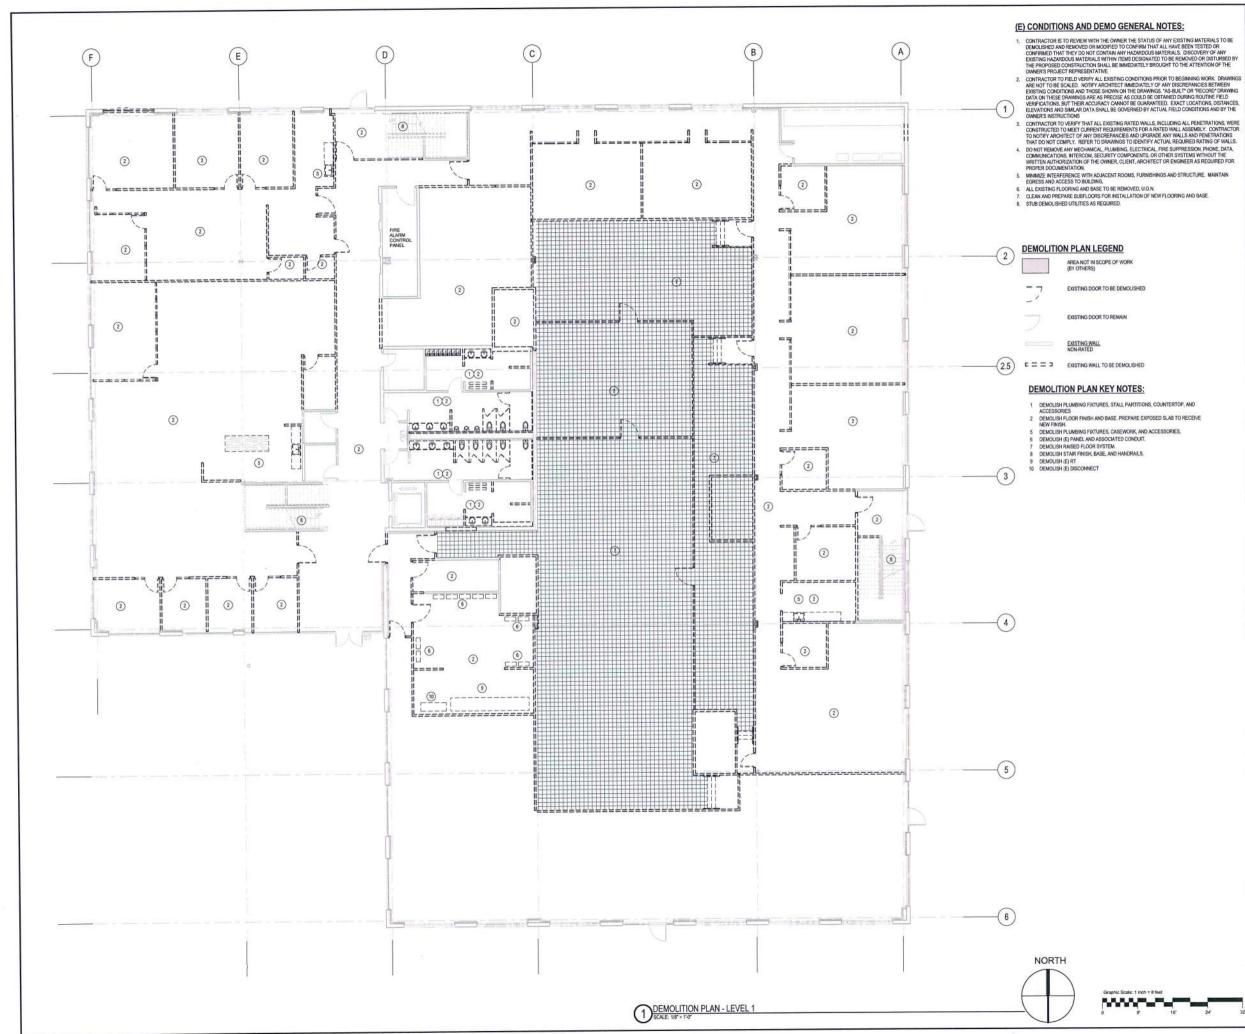

### DEMOLITION PLAN -LEVEL I, OVERALL

**ADI0IB** 

| DEN         |                                              |
|-------------|----------------------------------------------|
| TITLE       |                                              |
| SCALE       | 1/8" = 10"                                   |
| PROJECT NO. | 17019                                        |
| ADDRESS     | 1801 HARBOR BAY PARKWAY<br>ALAMEDA, CA 94502 |
|             |                                              |

### (E) CONDITIONS AND DEMO GENERAL NOTES:

1. REFER TO DRAWING NO. AD101 FOR EXISTING CONDITIONS AND DEMO GENERAL NOTES.

AREA NOT IN SCOPE OF WORK (BY OTHERS)

EXISTING DOOR TO BE DEMOLISHED

EXISTING DOOR TO REMAIN

AREA NOT IN SCOPE OF WORK (BY OTHERS)

EXISTING DOOR TO BE DEMOLISHED

EXISTING DOOR TO REMAIN

1 DEMOLISH PLUMBING FIXTURES, STALL PARTITIONS, COUNTERTOP, AND ACCESSORIES

iraphic Scale: 1 inch = 8 f processing.