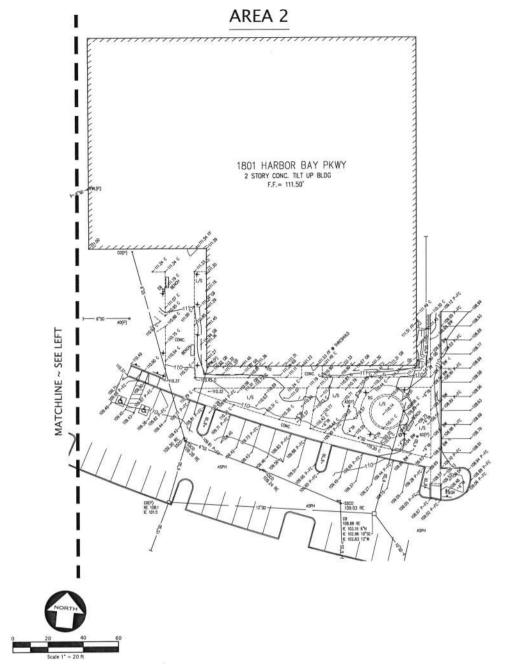

### PRELIMINARY GRADING AND DRAINAGE

| CLIENT      | EXELIXIS                                     |
|-------------|----------------------------------------------|
| PROJECT     | TENANT IMPROVEMENTS                          |
| ADDRESS     | 1801 HARBOR BAY PARKWAY<br>ALAMEDA, CA 94502 |
| PROJECT NO. | 17121                                        |
| SCALE       | AS SHOWN                                     |
| TITLE       |                                              |

| CLIENT      | EXELIXIS                                     |
|-------------|----------------------------------------------|
| PROJECT     | TENANT IMPROVEMENTS                          |
| ADDRESS     | 1801 HARBOR BAY PARKWAY<br>ALAMEDA, CA 94502 |
| PROJECT NO. | 17121                                        |
| SCALE       | AS SHOWN                                     |
| TITLE       |                                              |
|             |                                              |