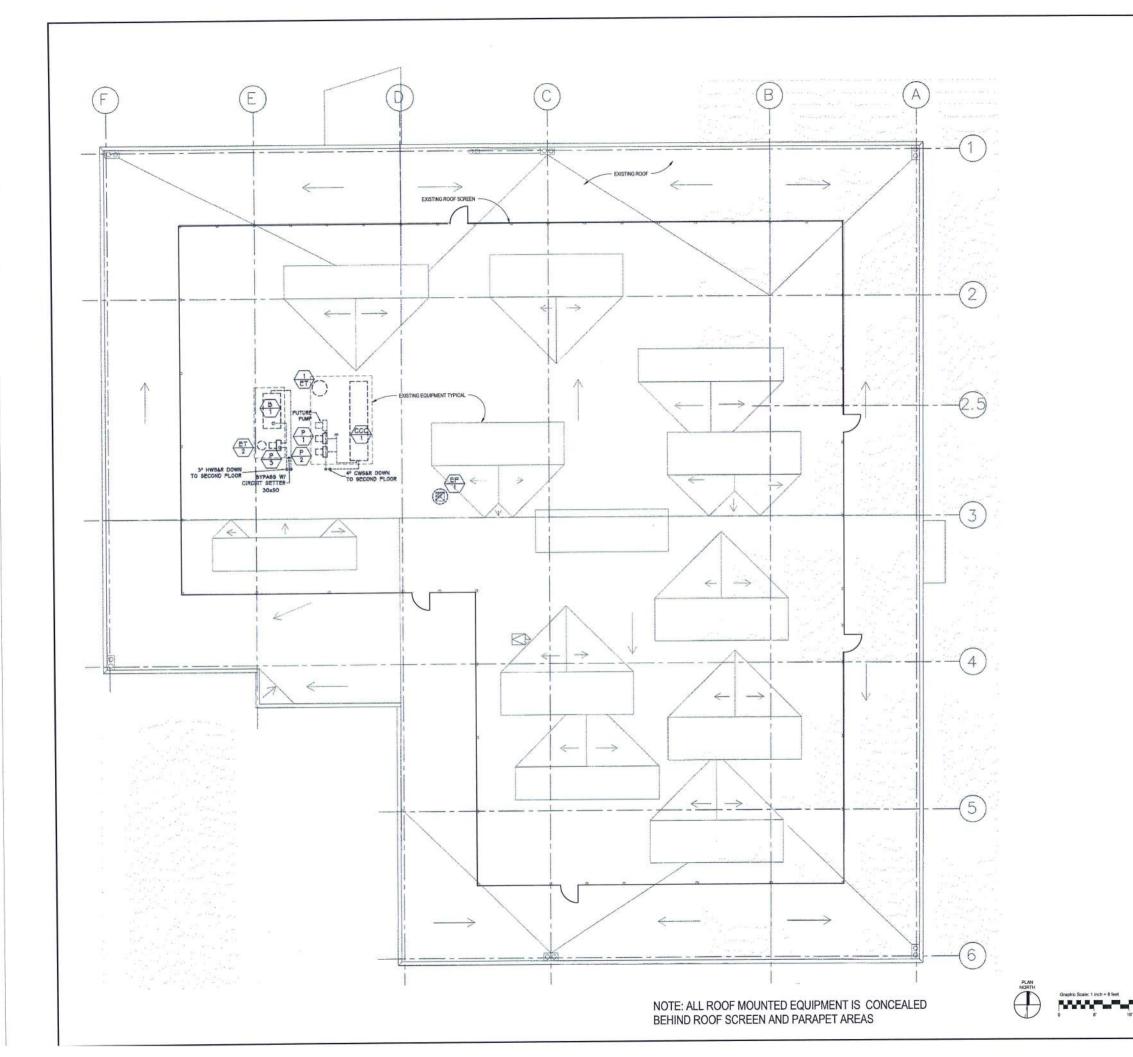

BMITTAL | 08.28.17 |
|     | RESPONSE TO COMMENTS     | 09.14.1  |
|     |                          |          |
|     |                          |          |
|     |                          |          |
|     |                          |          |
|     |                          |          |
|     |                          |          |
|     |                          |          |
|     |                          |          |
|     |                          |          |
|     |                          |          |
|     |                          |          |
|     |                          |          |



CLIENT EXELIXIS PROJECT TENANT IMPROVEMENTS ADDRESS 1801 HARBOR BAY PARKWAY ALAMEDA, CA 94502 PROJECT NO. 17019 SCALE 1/8" = 1'-0"

FLOOR PLAN - LEVEL 2, OVERALL

AEI02B

TITLE







| TITLE       |                                              |
|-------------|----------------------------------------------|
| SCALE       | 1/8" = 1'-0"                                 |
| PROJECT NO. | 17019                                        |
| ADDRESS     | 1801 HARBOR BAY PARKWAY<br>ALAMEDA, CA 94502 |
| PROJECT     | TENANT IMPROVEMENTS                          |
| CLIENT      | EXELIXIS                                     |



| NO. | DESCRIPTION              | DATE          |
|-----|--------------------------|---------------|
| _   | PLANNING DEPT, SUBMITTAL | 08.28.17      |
|     | RESPONSE TO COMMENTS     | 09.14.17      |
|     |                          |               |
|     |                          |               |
|     |                          |