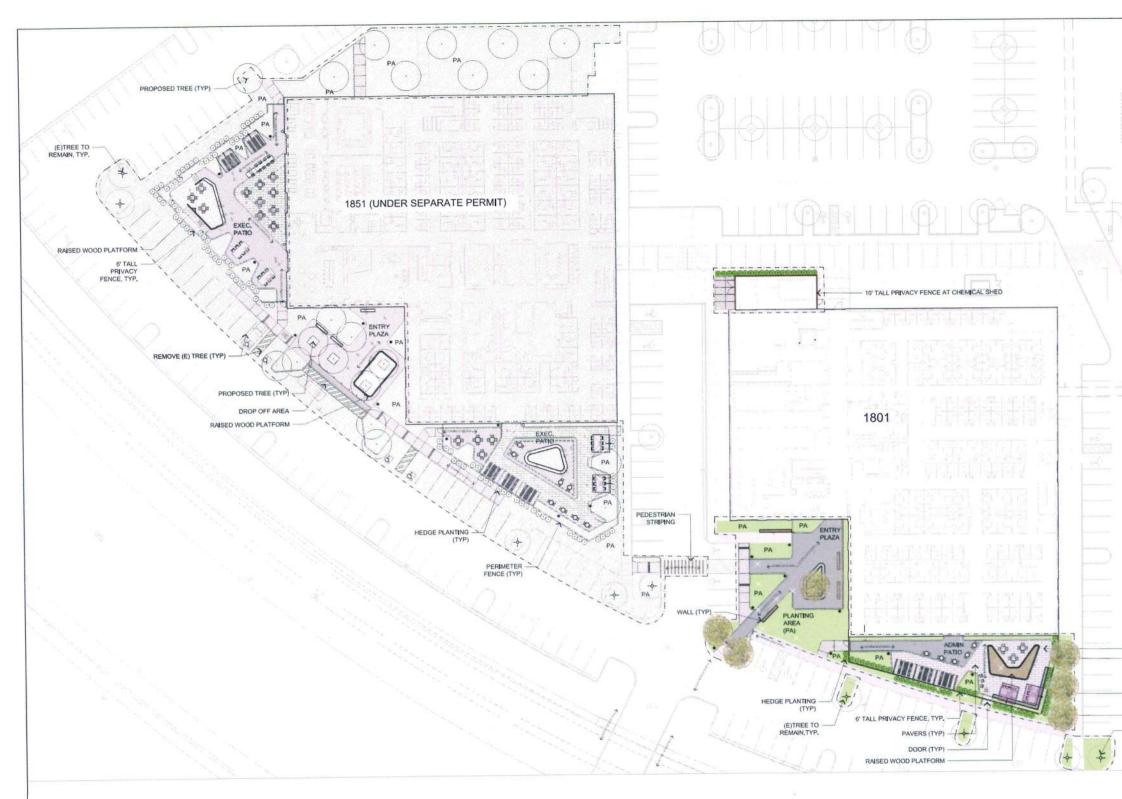

BUILDING 1801 - NOTES AND LEGENDS

### L1.00

|    | KEY PLAN          |
|----|-------------------|
|    | i.                |
|    | MO. DESCRIPTION   |
| 18 | ÇEx               |
|    |                   |
|    | PROJECT           |
|    | ADDRESS 1801 HA   |
|    | PROJECT NO. 17019 |
|    | SCALE ["=20'-0"   |
|    | TITLE             |
|    | BUILDING I        |