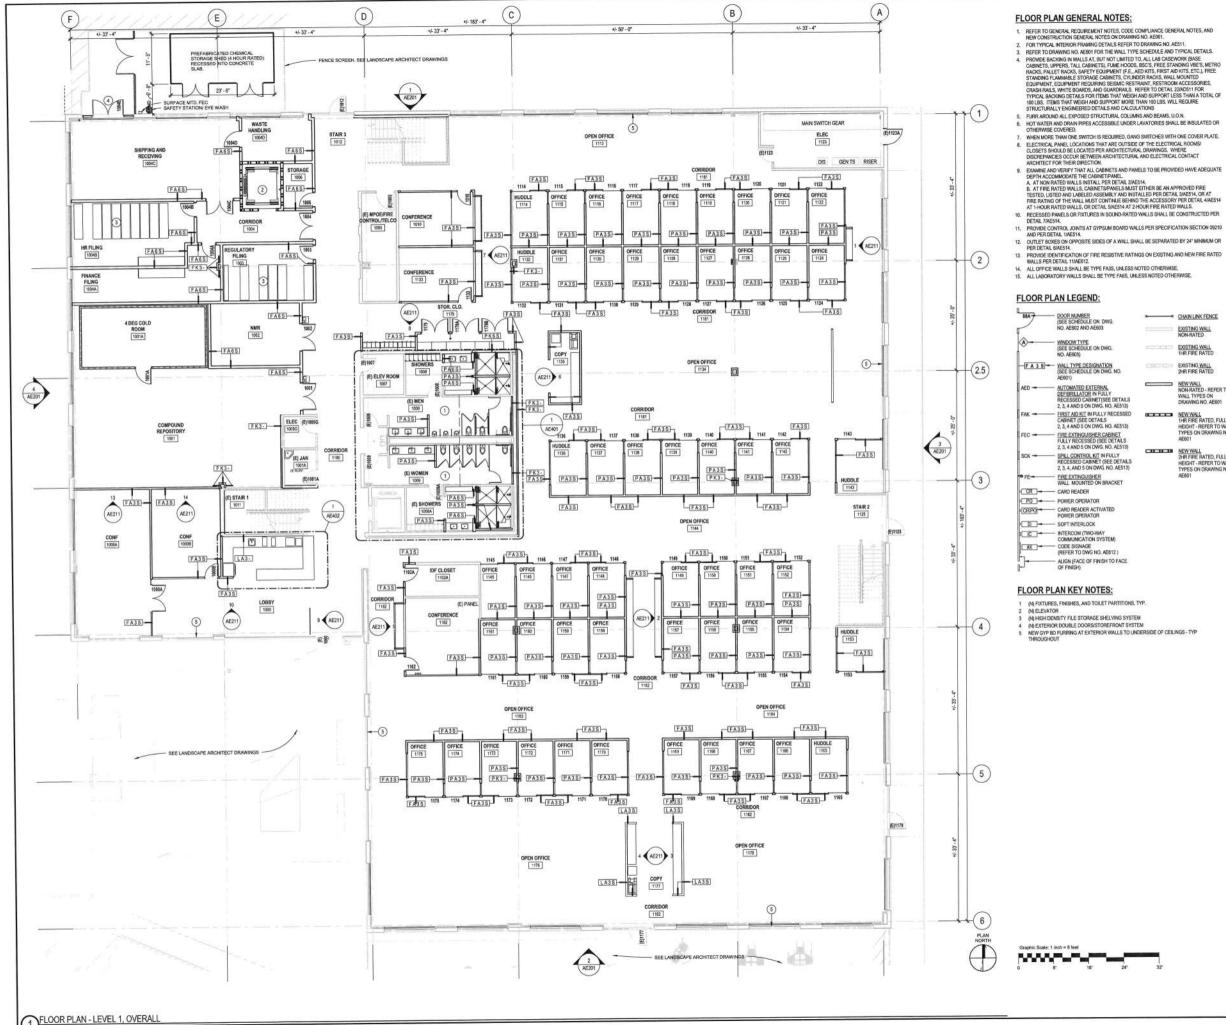

CLIENT EXELIXIS PROJECT TENANT IMPROVEMENTS ADDRESS 1801 HARBOR BAY PARKWAY ALAMEDA, CA 94502 PROJECT NO. 17019 SCALE 1/8" = 1'-0" TITLE

FLOOR PLAN - LEVEL I. OVERALL

**AEI0IB** 

| B<br>Le on dwg.                                                   | *             | CHAIN LINK FENCE                                                       |
|-------------------------------------------------------------------|---------------|------------------------------------------------------------------------|
| D AE603                                                           | C             | EXISTING WALL<br>NON-RATED                                             |
| LE ON DWG.                                                        | 0000003       | EXISTING WALL<br>1HR FIRE RATED                                        |
| ESIGNATION<br>LE ON DWG. NO.                                      | (2)(2)(2)(2)) | EXISTING WALL<br>2HR FIRE RATED                                        |
| EXTERNAL<br>B IN FULLY<br>GINET(SEE DETAILS<br>IN DWG, NO. AE513) |               | NEW WALL<br>NON-RATED - REFER TO<br>WALL TYPES ON<br>DRAWING NO. AE601 |
| IN FULLY RECESSED<br>DETAILS<br>IN DWG, NO. AE513)                | •••••         | NEW WALL<br>1HR FIRE RATED, FULL-<br>HEIGHT - REFER TO WALL            |
| IISHER CABINET<br>SED (SEE DETAILS<br>IN DWG, NO, AE513)          | 1             | TYPES ON DRAWING NO.<br>AE601                                          |
| OL KIT IN FULLY                                                   | CH 11 18      | NEW WALL<br>2HR FIRE RATED, FULL-                                      |

FURR AROUND ALL EXPOSED STRUCTURAL COLUMNS AND BEAMS, U.O.N.

OTHERWISE COVERED. WHEN MORE THAN ONE SWITCH IS REQUIRED, GANG SWITCHES WITH ONE COVER PLATE.

| ON DWG.                                                   |                  | CHAIN LINK FENCE                                                                    |
|-----------------------------------------------------------|------------------|-------------------------------------------------------------------------------------|
| AE603                                                     |                  | EXISTING WALL<br>NON-RATED                                                          |
| ON DWG.                                                   | 82(2020)         | EXISTING WALL<br>1HR FIRE RATED                                                     |
| IGNATION<br>ON DWG. NO.                                   | 100001000        | EXISTING WALL<br>2HR FIRE RATED                                                     |
| TERNAL<br>IN FULLY<br>INET(SEE DETAILS<br>DWG. NO. AE513) |                  | NEW WALL<br>NON-RATED - REFER TO<br>WALL TYPES ON<br>DRAWING NO. AE601              |
| FULLY RECESSED<br>ETAILS<br>DWG. NO. AE513)               | *****            | NEW WALL<br>1HR FIRE RATED, FULL-<br>HEIGHT - REFER TO WALL                         |
| HER CABINET<br>D (SEE DETAILS<br>DWG. NO. AE513)          |                  | TYPES ON DRAWING NO.<br>AE601                                                       |
| KIT IN FULLY<br>INET (SEE DETAILS<br>I DWG. NO. AE513)    | <u>-11-11-11</u> | NEW WALL<br>2HR FIRE RATED, FULL-<br>HEIGHT - REFER TO WALL<br>TYPES ON DRAWING NO. |
| HER<br>D ON BRACKET                                       |                  | AE601                                                                               |
| TOR                                                       |                  |                                                                                     |
| ICTIVATED                                                 |                  |                                                                                     |
| ж                                                         |                  |                                                                                     |
| D-WAY<br>N SYSTEM)                                        |                  |                                                                                     |
|                                                           |                  |                                                                                     |

PROJECT NO. 17019 SCALE

1/8" = 1'-0"

BEFER TO DRAWING NO. ABOIT FOR THE WALL TYPE SCHEDULE AND TYPICAL DETAILS.
 PROVIDE BLOCKING IN WALLS AS, TUTI NOT ILINET TO LIAL USA CASEWORK (BASE CABINETS, UPPERS, TALL CABINETS), FUBLE HOODS, BSCS, FREE STANDING VIESS, MICTIO RACKS, PALLET RACKS, SAFET BUDINENT (F. L. RED NOTS, FRETS ADD NOTS, ETS), FUBLE STANDING FLAMMABLE STORAGE CABINETS, CHUNCER MACKS, WALL MCUNITED COUMMINT EQUIMENT REQUERING SESSION CESSION CESSION CESSION COMMING FLAMMABLE STORAGE CABINETS, CHUNCER MACKS, WALL MCUNITED COUMMINT EQUIMENT REQUERING SESSION CESSION CESSION CESSION CHUNCES, ITALIAN CHUNCES AND CABINETS AND CHUNCES THAN TOTAL OF 100 LISE. ITALIAN CHUNCES AND CENTRE TO DETAIL SZIADENT FOR STRUCTURALIT. ERRORMEND CETALS AND CACULATIONS