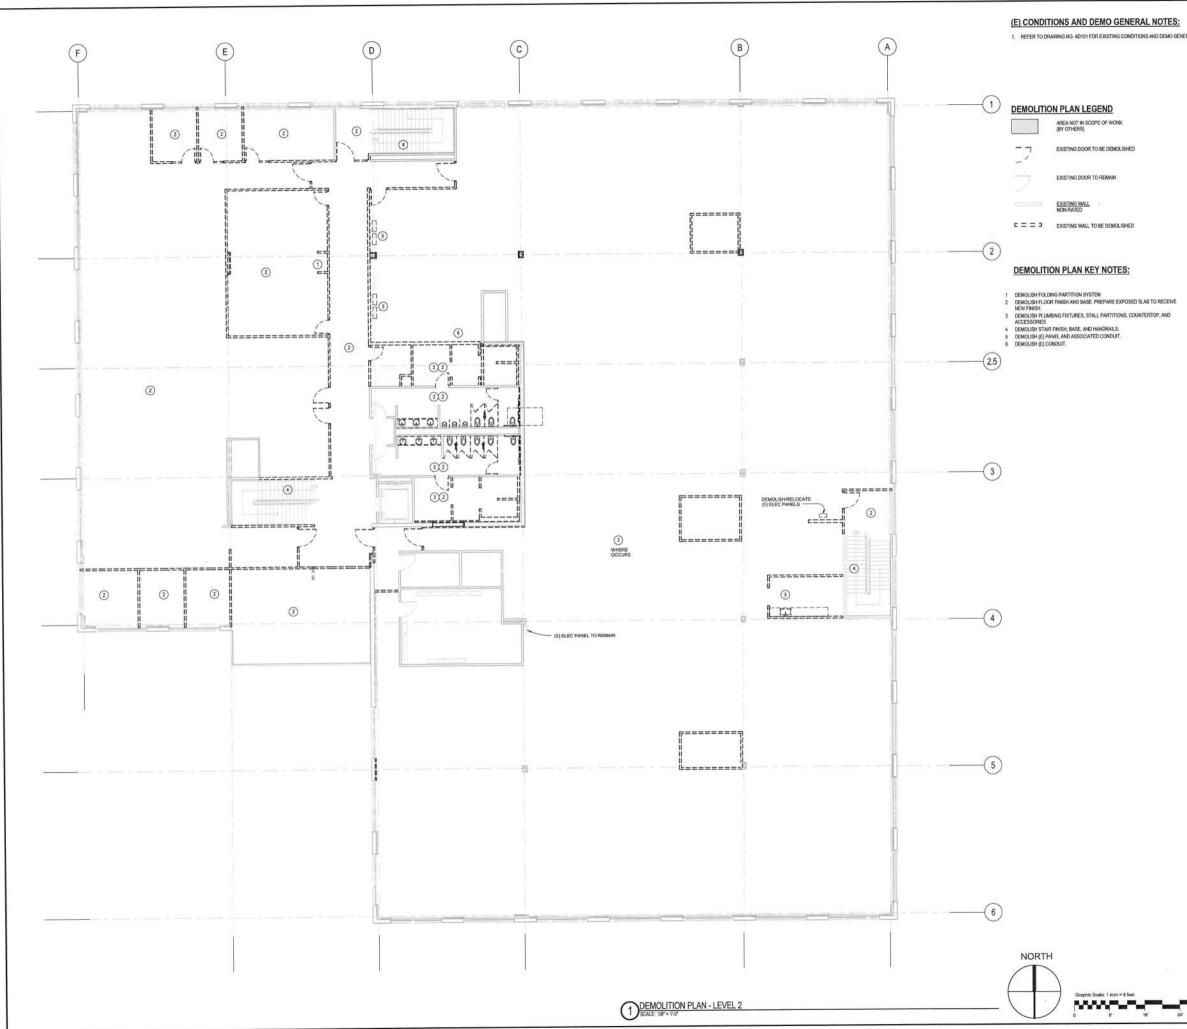

TENANT IMPROVEMENTS

1801 HARBOR BAY PARKWAY ALAMEDA, CA 94502

DEMOLITION PLAN -LEVEL 2, OVERALL

ADI02B

CLIENT EXELIXIS

PROJECT

ADDRESS

TITLE

PROJECT NO. 17019 SCALE

1/8" = 1'-0"

BEFER TO DRAWING NO. ABOIT FOR THE WALL TYPE SCHEDULE AND TYPICAL DETAILS.
 PROVIDE BLOCKING IN WALLS AS, TUTI NOT ILINET TO LIAL USA CASEWORK (BASE CABINETS, UPPERS, TALL CABINETS), FUBLE HOODS, BSCS, FREE STANDING VIESS, MICTIO RACKS, PALLET RACKS, SAFET BUDINENT (F. L. RED NOTS, FRETS ADD NOTS, ETS), FUBLE STANDING FLAMMABLE STORAGE CABINETS, CHUNCER MACKS, WALL MCUNITED COUMMINT EQUIMENT REQUERING SESSION CESSION CESSION CESSION COMMING FLAMMABLE STORAGE CABINETS, CHUNCER MACKS, WALL MCUNITED COUMMINT EQUIMENT REQUERING SESSION CESSION CESSION CESSION CHUNCES, ITALIAN CHUNCES AND CABINETS AND CHUNCES THAN TOTAL OF 100 LISE. ITALIAN CHUNCES AND CENTRE TO DETAIL SZIADENT FOR STRUCTURALIT. ERRORMEND CETALS AND CACULATIONS

### (E) CONDITIONS AND DEMO GENERAL NOTES:

1. REFER TO DRAWING NO. AD101 FOR EXISTING CONDITIONS AND DEMO GENERAL NOTES.

AREA NOT IN SCOPE OF WORK (BY OTHERS)

EXISTING DOOR TO BE DEMOLISHED

EXISTING DOOR TO REMAIN