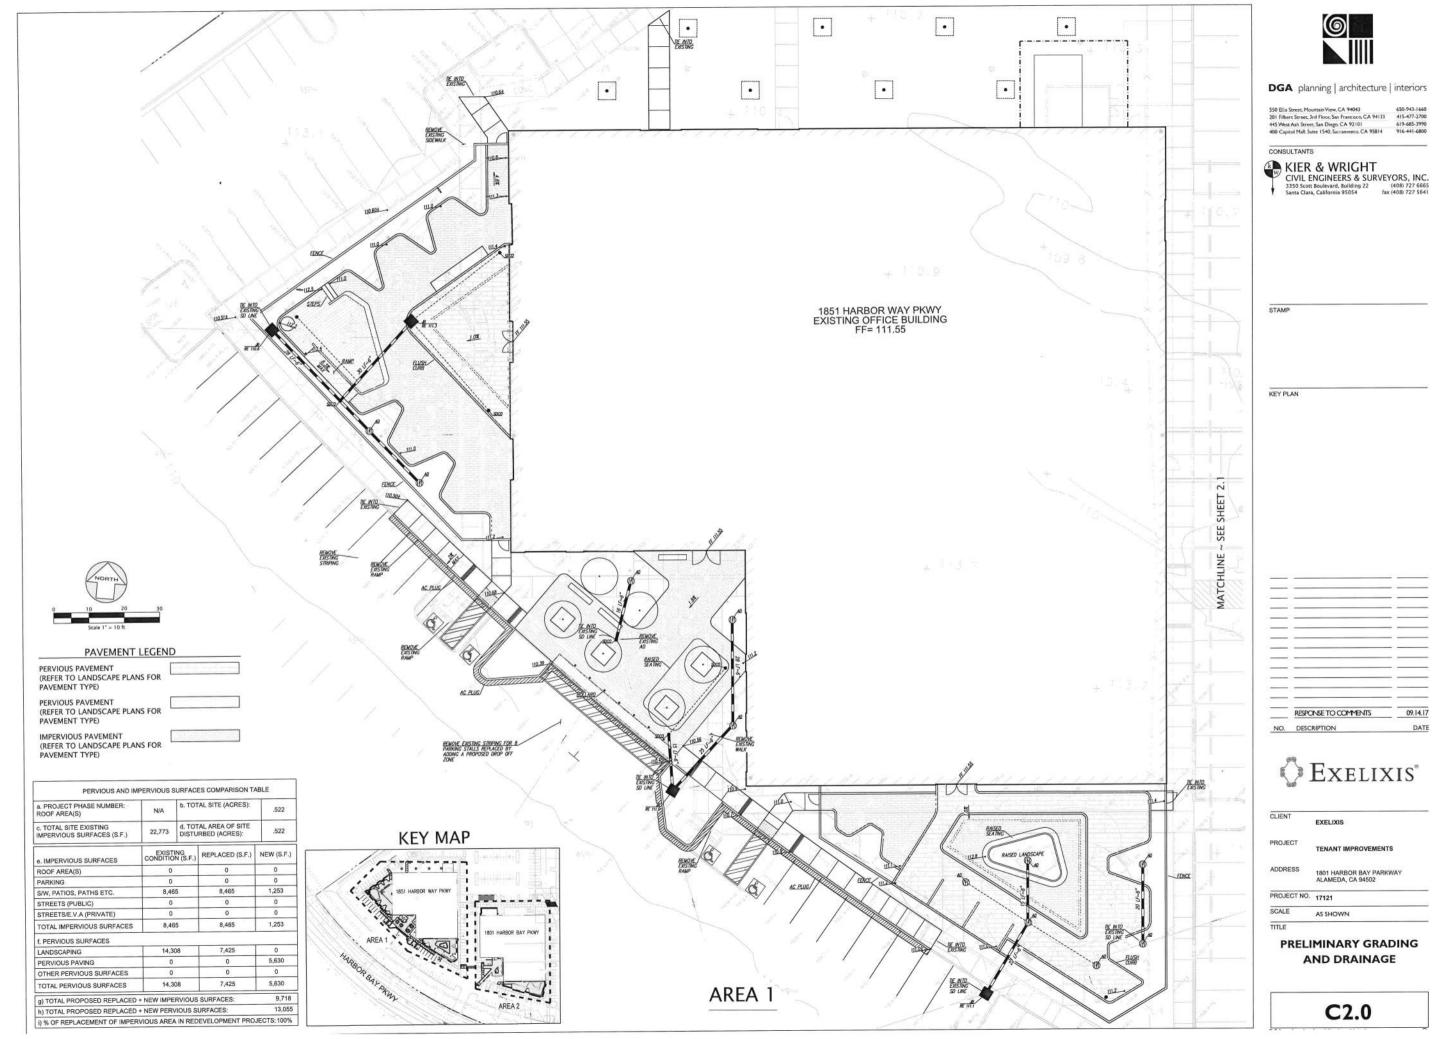

### PRELIMINARY GRADING AND DRAINAGE

| CLIENT      | EXELIXIS                                     |
|-------------|----------------------------------------------|
| PROJECT     | TENANT IMPROVEMENTS                          |
| ADDRESS     | 1801 HARBOR BAY PARKWAY<br>ALAMEDA, CA 94502 |
| PROJECT NO. | 17121                                        |
| SCALE       | AS SHOWN                                     |
| TITLE       |                                              |

| CLIENT      | EXELIXIS                                     |
|-------------|----------------------------------------------|
| PROJECT     | TENANT IMPROVEMENTS                          |
| ADDRESS     | 1801 HARBOR BAY PARKWAY<br>ALAMEDA, CA 94502 |
| PROJECT NO. | 17121                                        |
| SCALE       | AS SHOWN                                     |
| TITLE       |                                              |
|             |                                              |