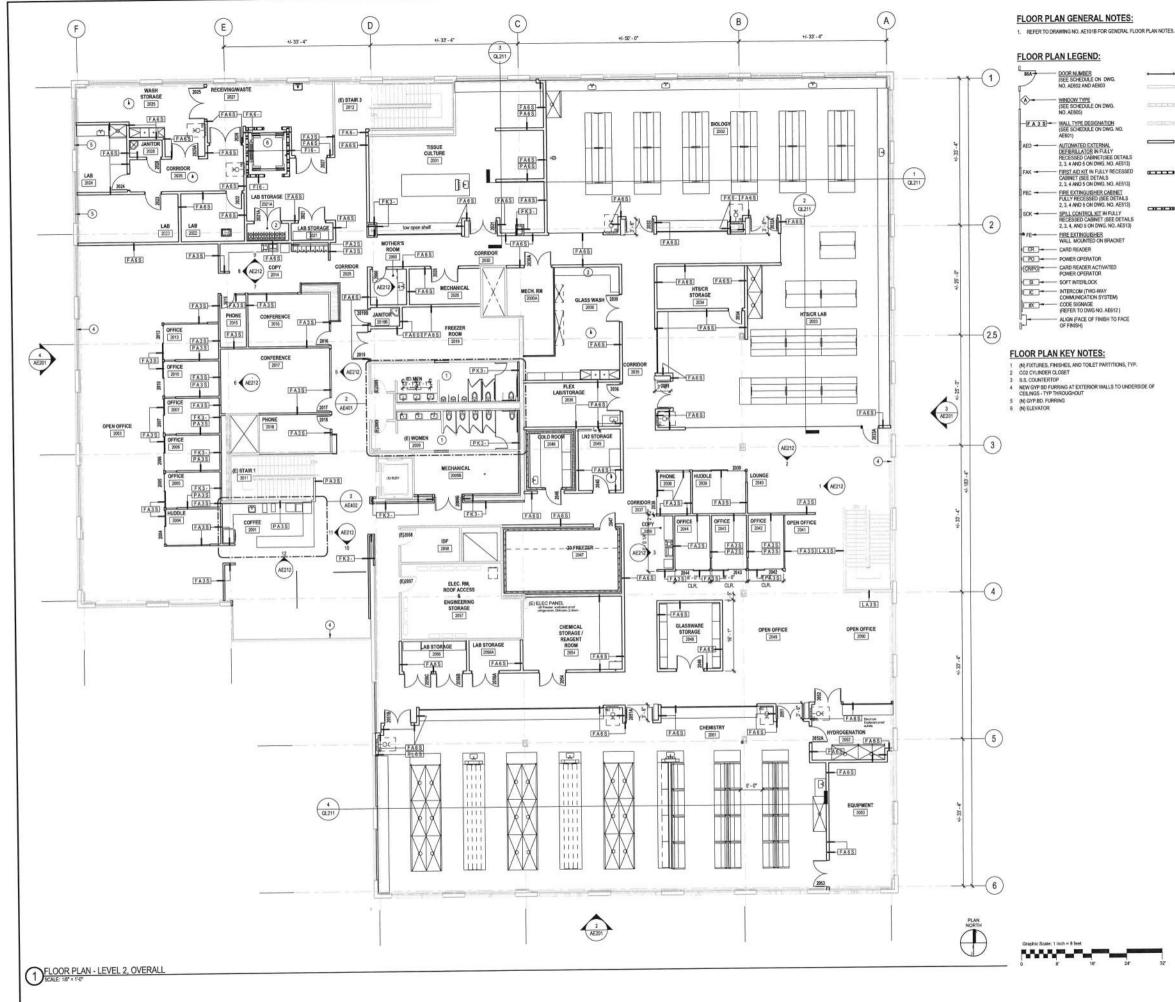

### DEMOLITION PLAN -LEVEL I, OVERALL

**ADI0IB** 

| DEN         |                                              |
|-------------|----------------------------------------------|
| TITLE       |                                              |
| SCALE       | 1/8" = 10"                                   |
| PROJECT NO. | 17019                                        |
| ADDRESS     | 1801 HARBOR BAY PARKWAY<br>ALAMEDA, CA 94502 |
|             |                                              |

### (E) CONDITIONS AND DEMO GENERAL NOTES:

1. REFER TO DRAWING NO. AD101 FOR EXISTING CONDITIONS AND DEMO GENERAL NOTES.

AREA NOT IN SCOPE OF WORK (BY OTHERS)

EXISTING DOOR TO BE DEMOLISHED

EXISTING DOOR TO REMAIN

CLIENT EXELIXIS PROJECT TENANT IMPROVEMENTS ADDRESS 1801 HARBOR BAY PARKWAY ALAMEDA, CA 94502 PROJECT NO. 17019 SCALE 1/8" = 1'-0" TITLE

FLOOR PLAN - LEVEL I. OVERALL

**AEI0IB** 

| B<br>Le on dwg.                                                   | *             | CHAIN LINK FENCE                                                       |
|-------------------------------------------------------------------|---------------|------------------------------------------------------------------------|
| D AE603                                                           | C             | EXISTING WALL<br>NON-RATED                                             |
| LE ON DWG.                                                        | 0000003       | EXISTING WALL<br>1HR FIRE RATED                                        |
| ESIGNATION<br>LE ON DWG. NO.                                      | (2)(2)(2)(2)) | EXISTING WALL<br>2HR FIRE RATED                                        |
| EXTERNAL<br>B IN FULLY<br>GINET(SEE DETAILS<br>IN DWG, NO. AE513) |               | NEW WALL<br>NON-RATED - REFER TO<br>WALL TYPES ON<br>DRAWING NO. AE601 |
| IN FULLY RECESSED<br>DETAILS<br>IN DWG, NO. AE513)                | •••••         | NEW WALL<br>1HR FIRE RATED, FULL-<br>HEIGHT - REFER TO WALL            |
| IISHER CABINET<br>SED (SEE DETAILS<br>IN DWG, NO, AE513)          | 1             | TYPES ON DRAWING NO.<br>AE601                                          |
| OL KIT IN FULLY                                                   | CH 11 18      | NEW WALL<br>2HR FIRE RATED, FULL-                                      |