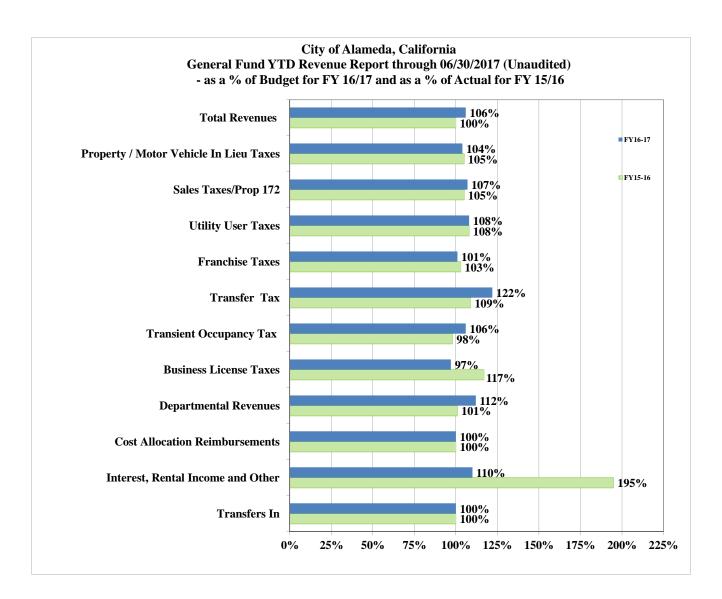

Sincerely,

Kevin R. Kearney City Auditor

|                                        |    | FY16/17    |               |    | FY16/1        | 17                          | FY 15/16      | FY 16/1         | 7 to 15/16           |
|----------------------------------------|----|------------|---------------|----|---------------|-----------------------------|---------------|-----------------|----------------------|
|                                        |    | Pudgot     | % of<br>Total |    | YTD<br>Actual | % of<br>Budget<br>Line Item | YTD Actual    | Year o          | ver Year<br>% Change |
|                                        | _  | Budget     | Budget        | _  | Actual        | Line Item                   | 11D Actual    | 1 1D Difference | % Change             |
| Property / Motor Vehicle In Lieu Taxes | \$ | 34,823,800 | 39%           | \$ | 36,090,128    | 104%                        | \$ 34,388,154 | \$ 1,701,97     | 4 5%                 |
| Sales Taxes/Prop 172                   |    | 10,010,000 | 11%           |    | 10,740,579    | 107%                        | 10,187,902    | 552,67          | 7 5%                 |
| Utility User Taxes                     |    | 8,395,000  | 9%            |    | 9,061,296     | 108%                        | 8,368,125     | 693,17          | 1 8%                 |
| Franchise Taxes                        |    | 8,102,000  | 9%            |    | 8,145,930     | 101%                        | 7,910,575     | 235,35          | 5 3%                 |
| Transfer Tax                           |    | 8,456,000  | 10%           |    | 10,333,813    | 122%                        | 9,451,755     | 882,05          | 8 9%                 |
| Transient Occupancy Tax                |    | 2,000,000  | 2%            |    | 2,126,612     | 106%                        | 2,174,973     | (48,36          | 1) -2%               |
| Business License Taxes                 |    | 2,150,000  | 2%            |    | 2,087,317     | 97%                         | 1,788,803     | 298,51          | 4 17%                |
| Departmental Revenues                  |    | 6,296,620  | 7%            |    | 7,022,445     | 112%                        | 6,957,462     | 64,98           | 3 1%                 |
| Cost Allocation Reimbursements         |    | 5,004,831  | 6%            |    | 4,999,620     | 100%                        | 4,999,164     | 45              | 6 0%                 |
| Interest, Rental Income and Other      |    | 2,920,262  | 3%            |    | 3,216,474     | 110%                        | 1,651,492     | 1,564,98        | 2 95%                |
| Transfers In                           |    | 489,000    | 1%            |    | 489,027       | 100%                        | 489,000       | 2               | 7 0%                 |
| Total Revenues                         | \$ | 88,647,513 | 100%          | \$ | 94,313,241    | 106%                        | \$ 88,367,405 | \$ 5,945,83     | 6 7%                 |