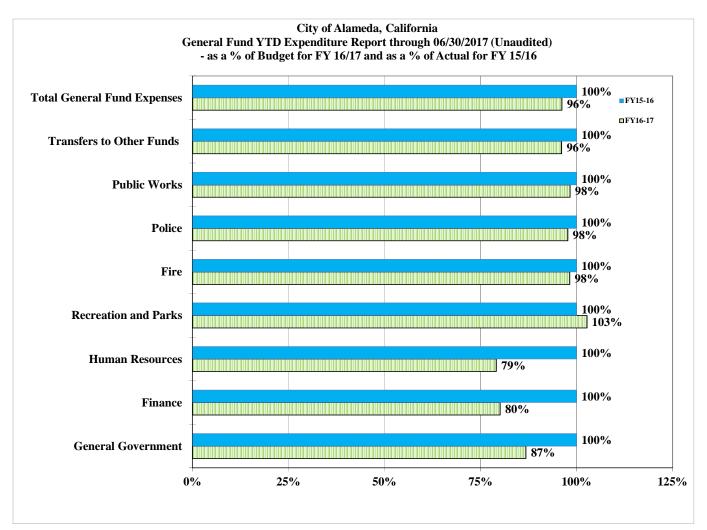

|                                 | FY16/17          | ,             |    | FY16/1     | 7              | FY 15/16         |    | FY 15/16 to  | 16/17    |
|---------------------------------|------------------|---------------|----|------------|----------------|------------------|----|--------------|----------|
|                                 |                  | % of<br>Total |    | YTD        | % of<br>Budget | YTD              |    | Year over    |          |
|                                 | <br>Budget       | Budget        |    | Actual     | Line Item      | <br>Actual       | YT | D Difference | % Change |
| City Council                    | \$<br>237,000    | 0.3%          | \$ | 253,181    | 106.8%         | \$<br>218,551    | \$ | 34,630       | 16%      |
| City Attorney                   | 1,766,000        | 2.0%          |    | 1,652,458  | 93.6%          | 1,577,605        |    | 74,853       | 5%       |
| City Clerk                      | 823,000          | 0.9%          |    | 776,090    | 94.3%          | 545,841          |    | 230,249      | 42%      |
| City Manager                    | 2,814,000        | 3.2%          |    | 2,333,064  | 82.9%          | 2,206,457        |    | 126,607      | 6%       |
| Economic Development            | 186,000          | 0.2%          |    | 189,759    | 102.0%         | 93,792           |    | 95,967       | 102%     |
| Non Departmental                | 744,242          | 0.8%          |    | 498,752    | 67.0%          | 521,186          |    | (22,434)     | -4%      |
| <b>Total General Government</b> | 6,570,242        | 7.5%          |    | 5,703,304  | 86.8%          | 5,163,432        |    | 539,872      | 10%      |
| 77                              | 2 504 240        | 2.10/         |    | 2 102 020  | 00.50          | 2 121 767        |    |              | 20/      |
| Finance                         | 2,704,340        | 3.1%          |    | 2,183,039  | 80.7%          | 2,131,765        |    | 51,274       | 2%       |
| Human Resources                 | <br>1,450,000    | 1.6%          |    | 1,146,254  | 79.1%          | <br>1,218,619    |    | (72,365)     | -6%      |
| Total Administrative Services   | <br>4,154,340    | 4.7%          | _  | 3,329,293  | 80.1%          | <br>3,350,384    |    | -21,091      | -1%      |
| Fire                            | 30,174,161       | 34.3%         |    | 29,631,839 | 98.2%          | 27,928,298       |    | 1,703,541    | 6%       |
| Police                          | 29,976,000       | 34.1%         |    | 29,277,884 | 97.7%          | 27,009,464       |    | 2,268,420    | 8%       |
| <b>Total Public Safety</b>      | 60,150,161       | 68.4%         |    | 58,909,723 | 97.9%          | 54,937,762       |    | 3,971,961    | 7%       |
| Recreation and Parks            | 2,433,000        | 2.8%          |    | 2,498,283  | 102.7%         | 2,324,436        |    | 173,847      | 7%       |
| Public Works / Central Services | 3,986,000        | 4.5%          |    | 3,919,199  | 98.3%          | 4,076,746        |    | (157,547)    | -4%      |
| Transfers to Other Funds        | 10,618,513       | 12.1%         |    | 10,203,092 | 96.1%          | 14,573,670       |    | (4,370,578)  | -30%     |
| Total Expenses                  | \$<br>87,912,256 | 100.0%        | \$ | 84,562,894 | 96.2%          | \$<br>84,426,430 | \$ | 136,464      | 0%       |