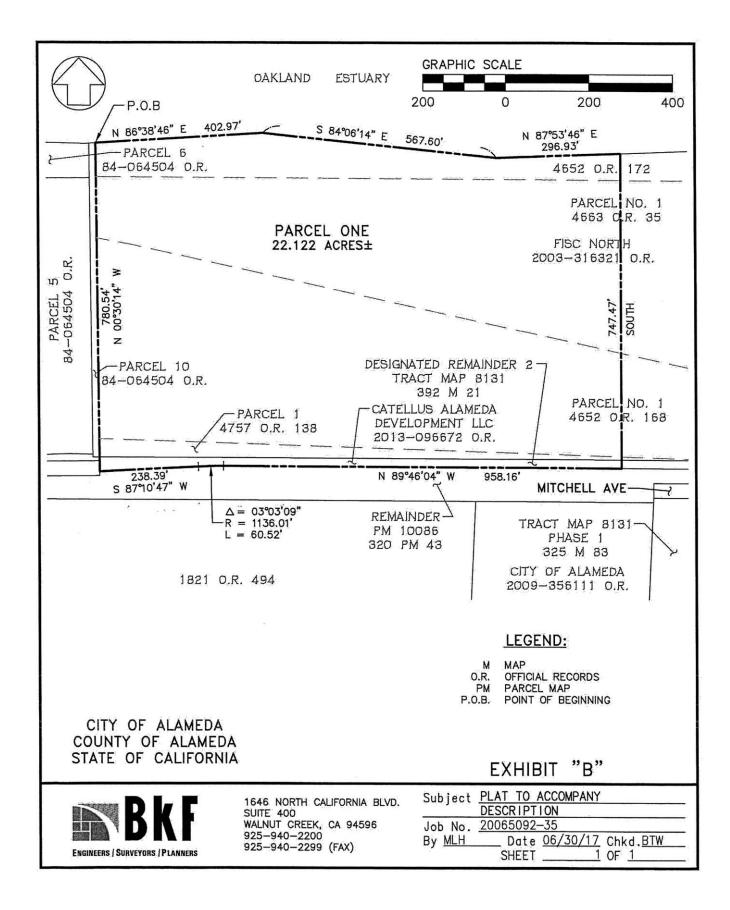

# DESCRIPTION OF CONVEYANCE PARCEL 7

All that certain real property situate in the City of Alameda, County of Alameda, State of California, and described as follows:

**BEING** a portion of Parcel No. 1. described in the deed recorded December 13, 1944, in Book 4652 at Page 168, a portion of the parcel described in the deed recorded December 13, 1944, in Book 4652 at Page 172, a portion of Parcel No. 1 described in the deed recorded December 18, 1944; in Book 4663 at Page 35, and a portion of Parcel 1 described in the deed recorded August 9, 1945, in Book 4757 at Page 138, said parcels being also portions of FISC North as described in the Quitclaim Deed recorded June 2, 2003, as Document Number 2003316321, and a portion of the lands described in the Quitclaim Deed to Catellus Alameda Development, LLC, recorded December 12, 2013, as Document Number 2013096672, Alameda County Official Records, said portions being more particularly described as follows:

**BEGINNING** at the northwesterly corner of said FISC North;

THENCE easterly along the northerly line of said FISC North the following three (3) courses:

- 1) North 86°38'46" East 402.97 feet;
- 2) South 84°06'14" East 567.60 feet;
- 3) North 87°53'46" East 296.93 feet;

THENCE leaving the last said line South 747.47 feet to the southerly line of said land of Catellus (2013096672);

THENCE westerly along said southerly line the following three (3) courses:

1) North 89°46'04" West 958.16 feet;

2) along a curve to the left having a radius of 1136.01 feet through a central angle of 03°03'09", an arc distance of 60.52 feet;

3) South 87°10'47" West 238.39 feet to the westerly line of said lands of Catellus (2013096672);

THENCE northerly along said westerly line and the westerly line of said FISC North (2003316321) North 00°30'14" West 780.54 feet to the **POINT OF BEGINNING**.

Containing an area of 22.122 acres, more or less

Bearings are based on the California Coordinate System of 1927, Zone III. All distances shown herein are ground distances; multiply ground distances by 0.9999295 to obtain grid distances.

A plat showing the above described property is attached hereto and made a Part hereof.