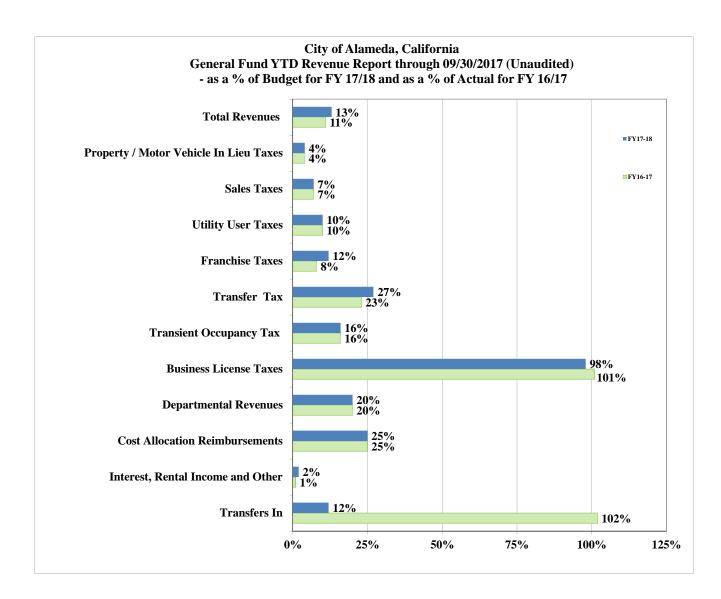

Sincerely,

Kevin R. Kearney

City Auditor

|                                        | FY17/18          |                         | FY17/1           | 18                          | FY 16/17 |            |    | FY 17/18 to | 16/17            |
|----------------------------------------|------------------|-------------------------|------------------|-----------------------------|----------|------------|----|-------------|------------------|
|                                        | Budget           | % of<br>Total<br>Budget | YTD<br>Actual    | % of<br>Budget<br>Line Item | Y.       | ΓD Actual  | Y  | Year over Y | Year<br>% Change |
| Property / Motor Vehicle In Lieu Taxes | \$<br>36,134,000 | 39%                     | \$<br>1,310,280  | 4%                          | \$       | 1,288,972  | \$ | 21,308      | 2%               |
| Sales Taxes                            | 9,650,000        | 10%                     | 657,300          | 7%                          |          | 322,251    |    | 335,049     | 104%             |
| <b>Utility User Taxes</b>              | 9,468,000        | 10%                     | 948,773          | 10%                         |          | 959,173    |    | (10,400)    | -1%              |
| Franchise Taxes                        | 5,534,000        | 6%                      | 655,246          | 12%                         |          | 949,664    |    | (294,418)   | -31%             |
| Transfer Tax                           | 8,750,000        | 10%                     | 2,385,777        | 27%                         |          | 1,814,217  |    | 571,560     | 32%              |
| Transient Occupancy Tax                | 2,100,000        | 2%                      | 342,213          | 16%                         |          | 338,678    |    | 3,535       | 1%               |
| <b>Business License Taxes</b>          | 2,150,000        | 2%                      | 2,105,232        | 98%                         |          | 2,078,803  |    | 26,429      | 1%               |
| <b>Departmental Revenues</b>           | 7,479,628        | 8%                      | 1,524,930        | 20%                         |          | 1,410,428  |    | 114,502     | 8%               |
| <b>Cost Allocation Reimbursements</b>  | 5,002,000        | 5%                      | 1,248,438        | 25%                         |          | 1,249,905  |    | (1,467)     | 0%               |
| Interest, Rental Income and Other      | 1,539,372        | 2%                      | 33,529           | 2%                          |          | 4,995      |    | 28,534      | 571%             |
| Transfers In                           | <br>4,219,000    | 5%                      | <br>499,750      | 12%                         |          | 122,250    |    | 377,500     | 309%             |
| Total Revenues                         | \$<br>92,026,000 | 100%                    | \$<br>11,711,468 | 13%                         | \$       | 10,539,336 | \$ | 1,172,132   | 11%              |