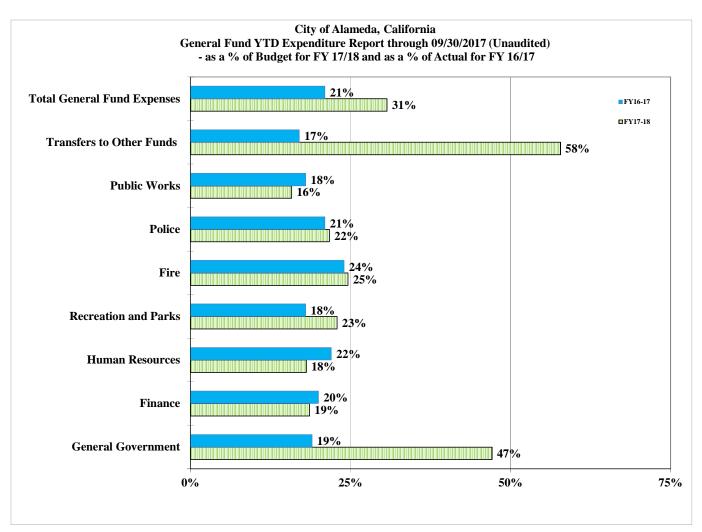

|                                      | FY1           | 7/18            | FY17/1           | 8                   | FY 16/17         |    | FY 16/17 to               | 17/18            |
|--------------------------------------|---------------|-----------------|------------------|---------------------|------------------|----|---------------------------|------------------|
|                                      |               | % of            | 1700             | % of                | X //DVD          |    | <b>T</b> 7                | ***              |
|                                      | Budget        | Total<br>Budget | YTD<br>Actual    | Budget<br>Line Item | YTD<br>Actual    | VT | Year over<br>D Difference | Year<br>% Change |
|                                      | Duuget        | Buaget          | <br>Actual       | Line Item           | <br>Actual       | 11 | D Difference              | 76 Change        |
| City Council                         | \$ 249,00     | 0.2%            | \$<br>51,984     | 20.9%               | \$<br>57,411     | \$ | (5,427)                   | -9%              |
| City Attorney                        | 1,894,00      | 0 1.8%          | 350,228          | 18.5%               | 318,198          |    | 32,030                    | 10%              |
| City Clerk                           | 722,00        | 0 0.7%          | 133,926          | 18.5%               | 121,603          |    | 12,323                    | 10%              |
| City Manager                         | 1,059,00      | 0 1.0%          | 201,323          | 19.0%               | 505,809          |    | (304,486)                 | -60%             |
| Economic Development                 | 206,00        | 0.2%            | 44,032           | 21.4%               | 39,931           |    | 4,101                     | 10%              |
| Non Departmental                     | 4,103,33      | 1 3.9%          | 3,094,794        | 75.4%               | 43,847           |    | 3,050,947                 | 6958%            |
| <b>Total General Government</b>      | 8,233,33      | 31 7.9%         | 3,876,287        | 47.1%               | 1,086,799        |    | 2,789,488                 | 257%             |
| Finance                              | 2,980,74      | 5 2.9%          | 559,882          | 18.8%               | 419,439          |    | 140,443                   | 33%              |
| Human Resources                      | 1,416,00      | 0 1.4%          | 256,503          | 18.1%               | 246,882          |    | 9,621                     | 4%               |
| <b>Total Administrative Services</b> | 4,396,74      | 4.2%            | 816,385          | 18.6%               | 666,321          |    | 150,064                   | 23%              |
| Fire                                 | 32,033,32     | 5 30.8%         | 7,873,696        | 24.6%               | 7,136,067        |    | 737,629                   | 10%              |
| Police                               | 32,714,00     | 0 31.5%         | 7,090,885        | 21.7%               | 6,161,377        |    | 929,508                   | 15%              |
| <b>Total Public Safety</b>           | 64,747,32     | 25 62.3%        | 14,964,581       | 23.1%               | 13,297,444       |    | 1,667,137                 | 13%              |
| Recreation and Parks                 | 2,748,79      | 8 2.6%          | 628,251          | 22.9%               | 437,761          |    | 190,490                   | 44%              |
| Public Works / Central Services      | 5,209,16      | 9 5.0%          | 824,945          | 15.8%               | 692,060          |    | 132,885                   | 19%              |
| Transfers to Other Funds             | 18,604,00     |                 | 10,758,250       | 57.8%               | 1,693,996        |    | 9,064,254                 | 535%             |
| Total Expenses                       | \$ 103,939,36 | 8 100.0%        | \$<br>31,868,699 | 30.7%               | \$<br>17,874,381 | \$ | 13,994,318                | 78%              |