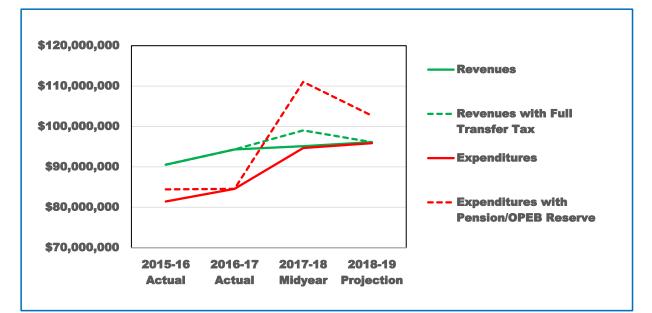

## **General Fund - Annual Activity**

|                           | FY 2016-17    | FY 2017-18         |                         |                        |                     | FY 2018-19         |                       |
|---------------------------|---------------|--------------------|-------------------------|------------------------|---------------------|--------------------|-----------------------|
|                           | Actual        | Original<br>Budget | Previous<br>Adjustments | Midyear<br>Adjustments | Midyear<br>Proposal | Original<br>Budget | Midyear<br>Projection |
| Revenues                  |               |                    |                         |                        |                     |                    |                       |
| Baseline                  | \$ 94,313,242 | \$ 92,026,000      | \$-                     | \$ 3,100,000 \$        | \$ 95,126,000       | \$ 92,993,000      | \$ 96,124,000         |
| Large parcel tax receipts |               |                    |                         | 3,900,000              | 3,900,000           |                    |                       |
| With Full Transfer Tax    | 94,313,242    | 92,026,000         | -                       | 7,000,000              | 99,026,000          | 92,993,000         | 96,124,000            |
| Expenditures              |               |                    |                         |                        |                     |                    |                       |
| Operations                | 84,562,895    | 92,206,000         | 2,083,869               | 382,000                | 94,671,869          | 95,863,000         | 95,863,000            |
| Pension/OPEB Reserve      | -             | 11,143,000         |                         | 5,217,068              | 16,360,068          |                    | 6,804,937             |
|                           | 84,562,895    | 103,349,000        | 2,083,869               | 5,599,068              | 111,031,937         | - 95,863,000       | 102,667,937           |
| Net Annual Activity       |               |                    |                         |                        |                     |                    |                       |
| Operations                | 9,750,347     | (180,000)          | (2,083,869)             | 6,618,000              | 4,354,131           | (2,870,000)        | 261,000               |
| With Pension/OPEB Reserve | 9,750,347     | (11,323,000)       | (2,083,869)             | 1,400,932              | (12,005,937)        | - (2,870,000)      | (6,543,937)           |