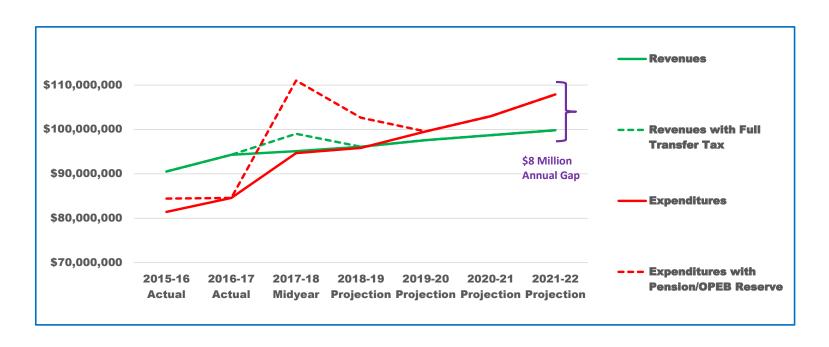

## 2017-18 Midyear Budget Update General Fund - Forecast

|                           | FY 2016-17    | FY 2017-18    | FY 2018-19    | FY 2019-20    | FY 2020-21    | FY 2021-22    |
|---------------------------|---------------|---------------|---------------|---------------|---------------|---------------|
|                           | Actual        | Midyear       | Projection    | Projection    | Projection    | Projection    |
| Revenues                  |               |               |               |               |               |               |
| Baseline                  | \$ 94,313,242 | \$ 95,126,000 | \$ 96,124,000 | \$ 97,593,000 | \$ 98,704,566 | \$ 99,835,757 |
| With Full Transfer Tax    | 94,313,242    | 99,026,000    | 96,124,000    | 97,593,000    | 98,704,566    | 99,835,757    |
| Expenditures              |               |               |               |               |               |               |
| Operations                | 84,562,895    | 94,671,869    | 95,863,000    | 99,561,000    | 102,974,000   | 107,904,000   |
| Pension/OPEB Reserve      | -             | 16,360,068    | 6,804,937     | -             | -             | -             |
|                           | 84,562,895    | 111,031,937   | 102,667,937   | 99,561,000    | 102,974,000   | 107,904,000   |
| Net Annual Activity       |               |               |               |               |               |               |
| Operations                | 9,750,347     | 4,354,131     | 261,000       | (1,968,000)   | (4,269,434)   | (8,068,243)   |
| With Pension/OPEB Reserve | 9,750,347     | (12,005,937)  | (6,543,937)   | (1,968,000)   | (4,269,434)   | (8,068,243)   |
|                           |               |               |               |               |               |               |