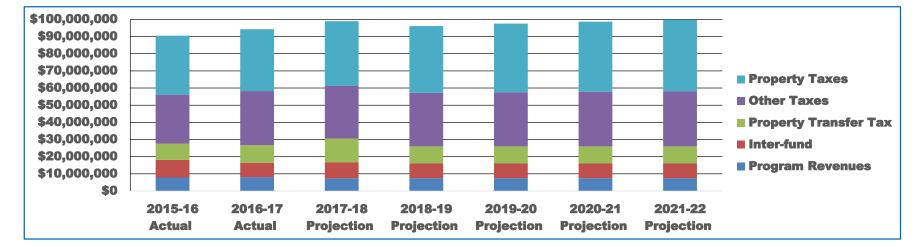

## Exhibit 5 2017-18 Midyear Budget Update

**General Fund - Revenue Projection** 

|                         | 2015-16 2016-17 |            | 2017-18    |           |            |      | 2018-19    |           |            |      | 2019-20    |      | 2020-21    |      | 2021-22    |      |
|-------------------------|-----------------|------------|------------|-----------|------------|------|------------|-----------|------------|------|------------|------|------------|------|------------|------|
|                         |                 |            | Original   |           | Projected  | % vs | Original   |           | Projected  | % vs |
|                         | Actual          | Actual     | Budget     | Update    | Feb 2018   | PY   | Budget     | Update    | Feb 2018   | PY   |
| Property Taxes          |                 |            |            |           |            |      |            |           |            |      |            |      |            |      |            |      |
| Secured/Unsecured       | 25,630,260      | 27,020,997 | 27,441,000 | 850,000   | 28,291,000 | 5%   | 28,419,000 | 703,000   | 29,122,000 | 3%   | 29,994,000 | 3%   | 30,594,000 | 2%   | 31,204,000 | 2%   |
| Residual Tax Increment  | 1,791,468       | 1,696,690  | 1,100,000  | 600,000   | 1,700,000  | 0%   | 1,100,000  | 651,000   | 1,751,000  | 3%   | 1,803,000  | 3%   | 1,839,000  | 2%   | 1,875,000  | 2%   |
| In Lieu MVLF            | 6,966,426       | 7,372,441  | 7,593,000  | 200,000   | 7,793,000  | 6%   | 7,593,000  | 433,000   | 8,026,000  | 3%   | 8,267,000  | 3%   | 8,432,566  | 2%   | 8,600,757  | 2%   |
|                         | 34,388,154      | 36,090,128 | 36,134,000 | 1,650,000 | 37,784,000 | 5%   | 37,112,000 | 1,787,000 | 38,899,000 | 3%   | 40,064,000 | 3%   | 40,865,566 | 2%   | 41,679,757 | 2%   |
| Other Taxes             |                 |            |            |           |            |      |            |           |            |      |            |      |            |      |            |      |
| Sales Tax               | 9,565,291       | 10,094,100 | 9,650,000  | 300,000   | 9,950,000  | -1%  | 9,800,000  | 344,000   | 10,144,000 | 2%   | 10,144,000 | 0%   | 10,144,000 | 0%   | 10,144,000 | 0%   |
| UUT                     | 8,368,124       | 9,061,296  | 9,468,000  | -         | 9,468,000  | 4%   | 9,658,000  | -         | 9,658,000  | 2%   | 9,851,000  | 2%   | 10,048,000 | 2%   | 10,249,000 | 2%   |
| Franchise               | 5,284,938       | 5,345,930  | 5,534,000  | (200,000) | 5,334,000  | 0%   | 5,558,000  | -         | 5,558,000  | 4%   | 5,669,000  | 2%   | 5,782,000  | 2%   | 5,898,000  | 2%   |
| Transient Occupancy Tax | 2,174,973       | 2,126,612  | 2,100,000  | -         | 2,100,000  | -1%  | 2,100,000  | -         | 2,100,000  | 0%   | 2,100,000  | 0%   | 2,100,000  | 0%   | 2,100,000  | 0%   |
| Business License        | 1,788,803       | 2,087,317  | 2,150,000  | 35,000    | 2,185,000  | 5%   | 2,150,000  | -         | 2,150,000  | -2%  | 2,150,000  | 0%   | 2,150,000  | 0%   | 2,150,000  | 0%   |
| Investment Income       | 393,357         | 280,941    | 500,000    | -         | 500,000    | 78%  | 500,000    | -         | 500,000    | 0%   | 500,000    | 0%   | 500,000    | 0%   | 500,000    | 0%   |
| Misc                    | 964,209         | 2,484,160  | 1,078,000  | -         | 1,078,000  | -57% | 1,098,000  | -         | 1,098,000  | 2%   | 1,098,000  | 0%   | 1,098,000  | 0%   | 1,098,000  | 0%   |
|                         | 28,539,695      | 31,480,356 | 30,480,000 | 135,000   | 30,615,000 | -3%  | 30,864,000 | 344,000   | 31,208,000 | 8%   | 31,512,000 | 1%   | 31,822,000 | 4%   | 32,139,000 | 1%   |
| Property Transfer Tax   | 9,451,755       | 10,333,813 | 8,750,000  | 5,250,000 | 14,000,000 | 35%  | 9,000,000  | 1,000,000 | 10,000,000 | -29% | 10,000,000 | 0%   | 10,000,000 | 0%   | 10,000,000 | 0%   |
| Interfund Charges       |                 |            |            |           |            |      |            |           |            |      |            |      |            |      |            |      |
| Cost Allocation         | 4,999,493       | 4,999,901  | 5,002,000  | -         | 5,002,000  | 0%   | 4,327,000  | -         | 4,327,000  | -13% | 4,327,000  | 0%   | 4,327,000  | 0%   | 4,327,000  | 0%   |
| Transfers In            | 3,089,000       | 3,289,000  | 4,219,000  | -         | 4,219,000  | 28%  | 4,222,000  | -         | 4,222,000  | 0%   | 4,222,000  | 0%   | 4,222,000  | 0%   | 4,222,000  | 0%   |
| AMP Loan Repayment      | 2,200,000       | -          | -          | -         | -          |      | -          |           | -          |      | -          |      | -          |      | -          |      |
|                         | 10,288,493      | 8,288,901  | 9,221,000  | -         | 9,221,000  | 11%  | 8,549,000  | -         | 8,549,000  | -13% | 8,549,000  | 0%   | 8,549,000  | 0%   | 8,549,000  | 0%   |
| Program Revenues        |                 |            |            |           |            |      |            |           |            |      |            |      |            |      |            |      |
| Police                  | 1,765,031       | 1,732,809  | 1,958,000  | (105,000) | 1,853,000  | 7%   | 1,963,000  | -         | 1,963,000  | 6%   | 1,963,000  | 0%   | 1,963,000  | 0%   | 1,963,000  | 0%   |
| Fire                    | 4,051,788       | 3,973,435  | 3,597,000  | 70,000    | 3,667,000  | -8%  | 3,604,000  | -         | 3,604,000  | -2%  | 3,604,000  | 0%   | 3,604,000  | 0%   | 3,604,000  | 0%   |
| Public Works            | 972,778         | 1,221,691  | 846,000    | -         | 846,000    | -31% | 847,000    | -         | 847,000    | 0%   | 847,000    | 0%   | 847,000    | 0%   | 847,000    | 0%   |
| Administration          | 1,077,207       | 1,192,109  | 1,040,000  | -         | 1,040,000  | -13% | 1,054,000  | -         | 1,054,000  | 1%   | 1,054,000  | 0%   | 1,054,000  | 0%   | 1,054,000  | 0%   |
|                         | 7,866,804       | 8,120,044  | 7,441,000  | (35,000)  | 7,406,000  | -9%  | 7,468,000  | -         | 7,468,000  | 1%   | 7,468,000  | 0%   | 7,468,000  | 0%   | 7,468,000  | 0%   |
| Total                   | 90,534,901      | 94,313,242 | 92,026,000 | 7,000,000 | 99,026,000 | 5%   | 92,993,000 | 3,131,000 | 96,124,000 | -3%  | 97,593,000 | 2%   | 98,704,566 | 1%   | 99,835,757 | 1%   |
|                         | -               | -          | -          | -         | -          |      | -          | -         | -          |      | -          |      | -          |      | -          | -    |