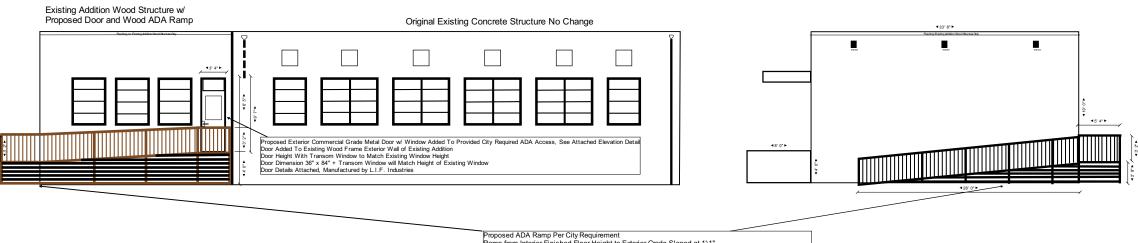

#### Proposed Rear Elevation

Proposed ADA Ramp Per City Requirement Ramp from Interior Finished Floor Height to Exterior Grade Sloped at 1:1". Pressure Treated Wood Post and Beam Structure. Rail, Guard Rail and Horizontal Cladding In Redwoo All Free Standing Post and Beam Construction. Non Permanent With No Permanent Attachments or Destruction to Building.