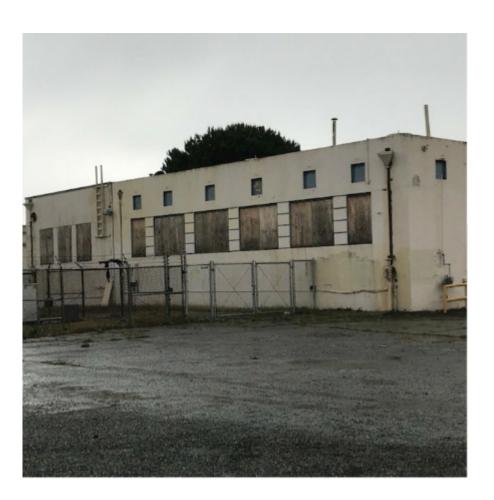

# Project Site Map



### **Rear Elevation**



| Site:  | 2450 Pan Am Way, Alameda Point, CA | Drawing:<br>A4 | Project:<br>Building 35 | Drawn:<br>Malyka Chop | Notes: |
|--------|------------------------------------|----------------|-------------------------|-----------------------|--------|
| Title: | Map and Site Photos                | Scale:<br>N/A  | Date:<br>4/16/2018      | Rev:<br>A             | _      |

# South Facing Side Elevation



Small size Big mind Preschool 3300 Bridgeview Isle Alameda, CA 94501



4/16/2018

Α

1/8":1'0"

Proposed Plot Plan

Alameda, CA 94501

#### Existing Rear Elevation



#### Proposed Rear Elevation





Proposed ADA Ramp Per City Requirement Ramp from Interior Finished Floor Height to Exterior Grade Sloped at 1:1". Pressure Treated Wood Post and Beam Structure. Rail, Guard Rail and Horizont