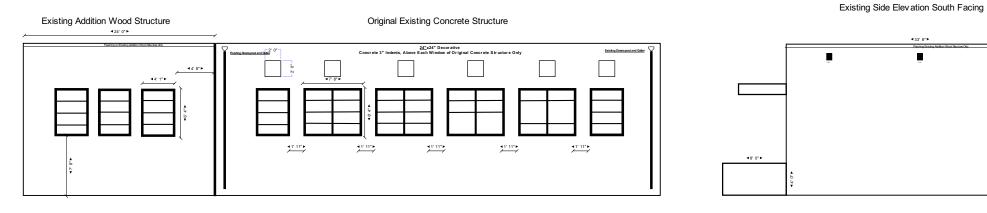

# Project Site Map



### **Rear Elevation**



| Site:  | 2450 Pan Am Way, Alameda Point, CA | Drawing:<br>A4 | Project:<br>Building 35 | Drawn:<br>Malyka Chop | Notes: |
|--------|------------------------------------|----------------|-------------------------|-----------------------|--------|
| Title: | Map and Site Photos                | Scale:<br>N/A  | Date:<br>4/16/2018      | Rev:<br>A             | _      |

# South Facing Side Elevation



Small size Big mind Preschool 3300 Bridgeview Isle Alameda, CA 94501



4/16/2018

Α

1/8":1'0"

Proposed Plot Plan

Alameda, CA 94501

#### Existing Rear Elevation



#### Proposed Rear Elevation





Proposed ADA Ramp Per City Requirement Ramp from Interior Finished Floor Height to Exterior Grade Sloped at 1:1". Pressure Treated Wood Post and Beam Structure. Rail, Guard Rail and Horizontal Cladding In Redwoo All Free Standing Post and Beam Construction. Non Permanent With No Permanent Attachments or Destruction to Building.

| Site:  | Building 35 - 2450 Pan Am Way, Alameda Point, CA.          | Drawing:<br>A2      | Project:<br>Building 35 Alameda Point | Drawn:<br>Malyka Chop | Notes: |
|--------|------------------------------------------------------------|---------------------|---------------------------------------|-----------------------|--------|
| Title: | Existing and Proposed Changes to Rear and South Elevations | Scale:<br>1/4":1'0" | Date: