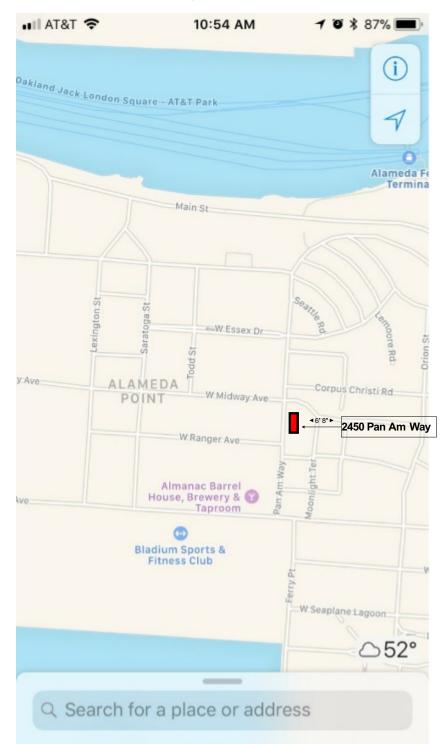

# Project Site Map

### **Rear Elevation**

| Site:  | 2450 Pan Am Way, Alameda Point, CA | Drawing:<br>A4 | Project:<br>Building 35 | Drawn:<br>Malyka Chop | Notes: |
|--------|------------------------------------|----------------|-------------------------|-----------------------|--------|
| Title: | Map and Site Photos                | Scale:<br>N/A  | Date:<br>4/16/2018      | Rev:<br>A             | _      |