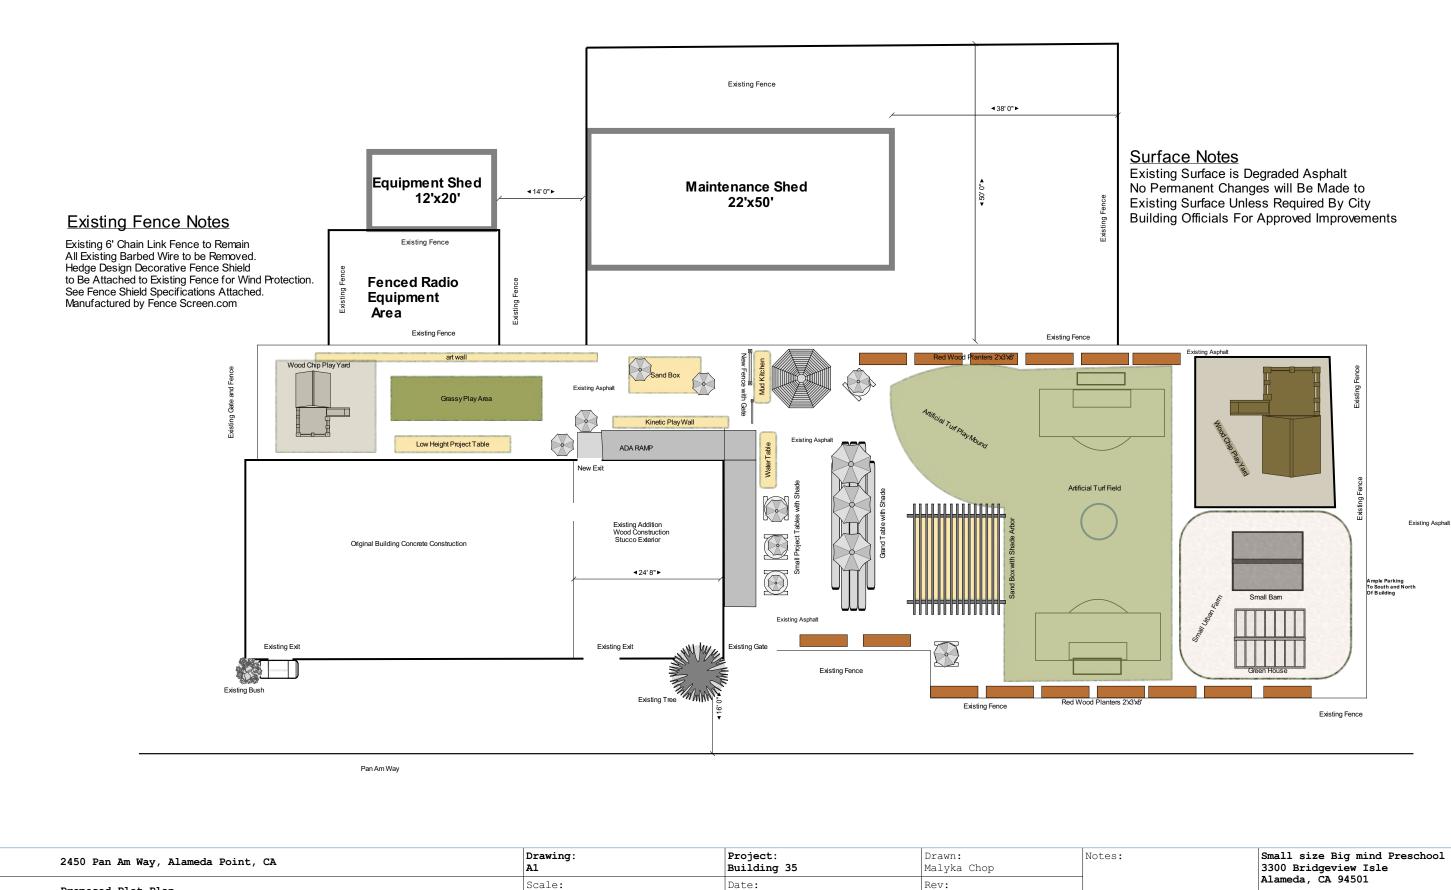

# South Facing Side Elevation

Small size Big mind Preschool 3300 Bridgeview Isle Alameda, CA 94501

4/16/2018

Α

1/8":1'0"

Proposed Plot Plan

Alameda, CA 94501

| Site:  | Building 35 - 2450 Pan Am Way, Alameda Point, CA.          | Drawing:<br>A2      | Project:<br>Building 35 Alameda Point | Drawn:<br>Malyka Chop | Notes: |
|--------|------------------------------------------------------------|---------------------|---------------------------------------|-----------------------|--------|
| Title: | Existing and Proposed Changes to Rear and South Elevations | Scale:<br>1/4":1'0" | Date: 04/16/2018                      | Rev:<br>A             | -      |