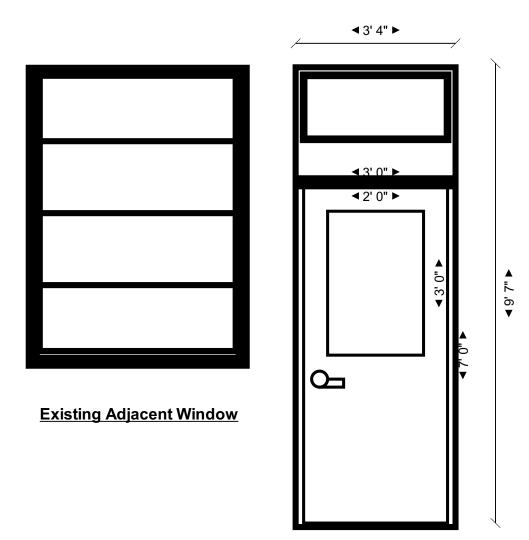

# **Elevation Detail of Proposed Door**

Proposed New Exterior Grade Metal Commercial Door 36" x 84" Painted Per City Approved Color w/ Matching Transom Window To Height of Existing Window and At Grade of Floor to Provide City Required ADA Access.