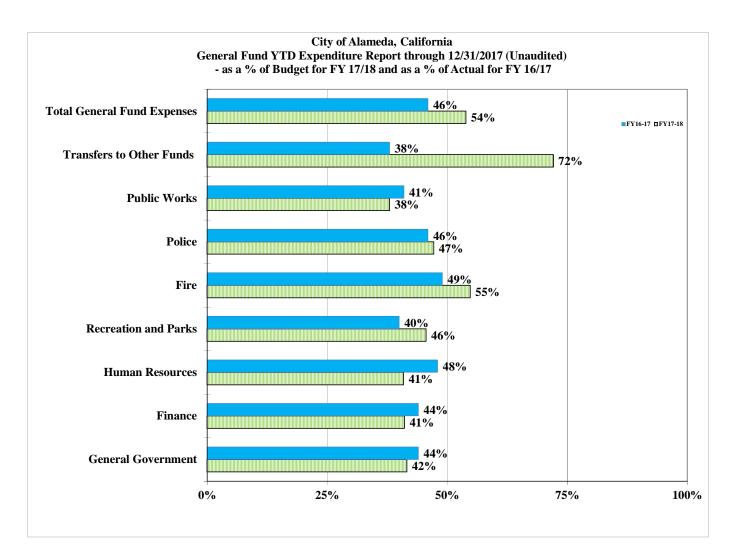

|                                 | <b>FY17</b> /2 | 18            |    | <b>FY17</b> /1 | 18             | FY 16/17         |    | FY 16/17 to  | 17/18    |
|---------------------------------|----------------|---------------|----|----------------|----------------|------------------|----|--------------|----------|
|                                 |                | % of<br>Total |    | YTD            | % of<br>Budget | <br>YTD          |    | Year over    | Year     |
|                                 | Budget         | Budget        |    | Actual         | Line Item      | <br>Actual       | YT | D Difference | % Change |
| City Council                    | \$ 249,000     | 0.2%          | \$ | 98,159         | 39.4%          | \$<br>105,038    | \$ | (6,879)      | -7%      |
| City Attorney                   | 1,894,000      | 1.8%          |    | 808,172        | 42.7%          | 725,646          |    | 82,526       | 11%      |
| City Clerk                      | 849,019        | 0.8%          |    | 375,545        | 44.2%          | 274,113          |    | 101,432      | 37%      |
| City Manager                    | 931,981        | 0.9%          |    | 406,581        | 43.6%          | 1,083,689        |    | (677,108)    | -62%     |
| Economic Development            | 206,000        | 0.2%          |    | 100,454        | 48.8%          | 89,978           |    | 10,476       | 12%      |
| Non Departmental                | 1,008,331      | 1.0%          |    | 346,549        | 34.4%          | 237,005          |    | 109,544      | 46%      |
| Total General Government        | 5,138,331      | 4.9%          |    | 2,135,460      | ) 41.6%        | <br>2,515,469    |    | -380,009     | -15%     |
| Finance                         | 2,980,745      | 2.8%          |    | 1,226,948      | 41.2%          | 912,197          |    | 314,751      | 35%      |
| Human Resources                 | 1,416,000      | 1.3%          |    | 578,941        | 40.9%          | 548,694          |    | 30,247       | 6%       |
| Total Administrative Services   | 4,396,745      | 4.2%          | _  | 1,805,889      | 9 41.1%        | <br>1,460,891    |    | 344,998      | 24%      |
| Fire                            | 32,033,325     | 30.5%         |    | 17,548,195     | 54.8%          | 14,569,296       |    | 2,978,899    | 20%      |
| Police                          | 32,862,000     | 31.3%         |    | 15,513,164     | 47.2%          | 13,577,723       |    | 1,935,441    | 14%      |
| Total Public Safety             | 64,895,325     | 61.8%         |    | 33,061,359     | 50.9%          | <br>28,147,019   |    | 4,914,340    | 17%      |
| Recreation and Parks            | 2,748,798      | 2.6%          |    | 1,253,402      | 45.6%          | 1,009,563        |    | 243,839      | 24%      |
| Public Works / Central Services | 5,209,169      | 5.0%          |    | 1,981,834      |                | 1,625,376        |    | 356,458      | 22%      |
| Transfers to Other Funds        | 22,704,000     | 21.6%         |    | 16,373,500     |                | 3,840,992        |    | 12,532,508   | 326%     |
| Total Expenses                  | \$ 105,092,368 | 100.0%        | \$ | 56,611,444     | 53.9%          | \$<br>38,599,310 | \$ | 18,012,134   | 47%      |