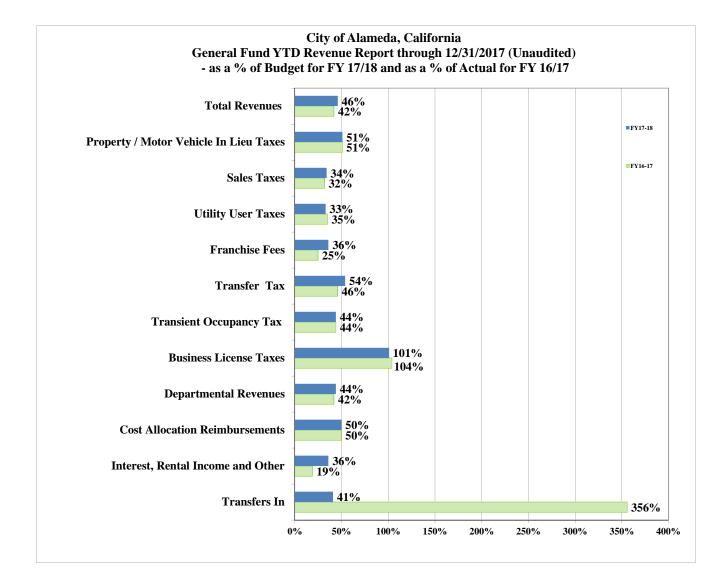

# Quarterly Financial Report

|                                        | <br>FY17/18      |               | <br>FY17/1       | 18             | FY 16/17      |    | FY 17/18 to  | 16/17    |
|----------------------------------------|------------------|---------------|------------------|----------------|---------------|----|--------------|----------|
|                                        |                  | % of<br>Total | YTD              | % of<br>Budget |               |    | Year over `  | Year     |
|                                        | <br>Budget       | Budget        | <br>Actual       | Line Item      | YTD Actual    | YT | D Difference | % Change |
| Property / Motor Vehicle In Lieu Taxes | \$<br>36,134,000 | 39%           | \$<br>18,271,100 | 51%            | \$ 17,246,344 | \$ | 1,024,756    | 6%       |
| Sales Taxes                            | 9,650,000        | 10%           | 3,264,115        | 34%            | 3,090,940     |    | 173,175      | 6%       |
| Utility User Taxes                     | 9,468,000        | 10%           | 3,159,655        | 33%            | 2,878,553     |    | 281,102      | 10%      |
| Franchise Fees                         | 5,534,000        | 6%            | 2,019,456        | 36%            | 3,121,259     |    | (1,101,803)  | -35%     |
| Transfer Tax                           | 8,750,000        | 10%           | 4,768,493        | 54%            | 3,308,595     |    | 1,459,898    | 44%      |
| Transient Occupancy Tax                | 2,100,000        | 2%            | 932,213          | 44%            | 937,737       |    | (5,524)      | -1%      |
| Business License Taxes                 | 2,150,000        | 2%            | 2,180,964        | 101%           | 2,129,199     |    | 51,765       | 2%       |
| Departmental Revenues                  | 7,371,628        | 8%            | 3,253,995        | 44%            | 3,473,558     |    | (219,563)    | -6%      |
| Cost Allocation Reimbursements         | 5,002,000        | 5%            | 2,496,876        | 50%            | 2,499,810     |    | (2,934)      | 0%       |
| Interest, Rental Income and Other      | 1,647,372        | 2%            | 593,894          | 36%            | 379,770       |    | 214,124      | 56%      |
| Transfers In                           | <br>4,219,000    | 5%            | <br>1,739,500    | 41%            | 244,500       |    | 1,495,000    | 611%     |
| Total Revenues                         | \$<br>92,026,000 | 100%          | \$<br>42,680,261 | 46%            | \$ 39,310,265 | \$ | 3,369,996    | 9%       |