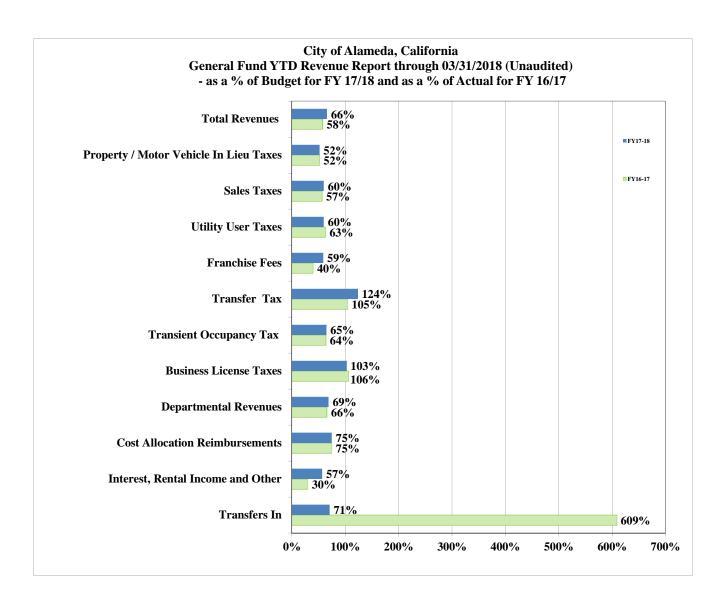

|                                        | FY17/18          |                         | FY17/1           | 8                           | FY 16/17      | FY 17/18 to  | o 16/17          |
|----------------------------------------|------------------|-------------------------|------------------|-----------------------------|---------------|--------------|------------------|
|                                        | Budget           | % of<br>Total<br>Budget | YTD<br>Actual    | % of<br>Budget<br>Line Item | YTD Actual    | Year over    | Year<br>% Change |
| Property / Motor Vehicle In Lieu Taxes | \$<br>36,134,000 | 39%                     | \$<br>18,899,452 | 52%                         | \$ 17,919,070 | \$ 980,382   | 5%               |
| Sales Taxes                            | 9,650,000        | 10%                     | 5,796,552        | 60%                         | 5,507,524     | 289,028      | 5%               |
| Utility User Taxes                     | 9,468,000        | 10%                     | 5,695,533        | 60%                         | 5,487,427     | 208,106      | 4%               |
| Franchise Fees                         | 5,534,000        | 6%                      | 3,290,659        | 59%                         | 5,314,241     | (2,023,582)  | -38%             |
| Transfer Tax                           | 8,750,000        | 10%                     | 10,819,230       | 124%                        | 5,477,695     | 5,341,535    | 98%              |
| Transient Occupancy Tax                | 2,100,000        | 2%                      | 1,367,045        | 65%                         | 1,394,732     | (27,687)     | -2%              |
| <b>Business License Taxes</b>          | 2,150,000        | 2%                      | 2,218,530        | 103%                        | 2,213,953     | 4,577        | 0%               |
| Departmental Revenues                  | 7,371,628        | 8%                      | 5,109,616        | 69%                         | 5,369,414     | (259,798)    | -5%              |
| Cost Allocation Reimbursements         | 5,002,000        | 5%                      | 3,745,314        | 75%                         | 3,749,715     | (4,401)      | 0%               |
| Interest, Rental Income and Other      | 1,647,372        | 2%                      | 947,105          | 57%                         | 2,248,760     | (1,301,655)  | -58%             |
| Transfers In                           | <br>4,219,000    | 5%                      | <br>2,979,250    | 71%                         | 366,750       | 2,612,500    | 712%             |
| Total Revenues                         | \$<br>92,026,000 | 100%                    | \$<br>60,868,286 | 66%                         | \$ 55,049,281 | \$ 5,819,005 | 11%              |