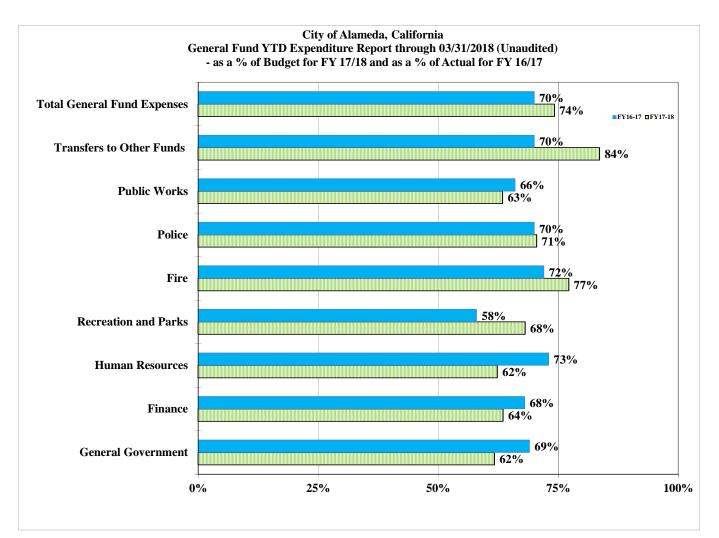

|                                 | FY17/18           | 3             |    | FY17/1     | 18             | FY 16/17         |    | FY 16/17 to  | 17/18    |
|---------------------------------|-------------------|---------------|----|------------|----------------|------------------|----|--------------|----------|
|                                 |                   | % of<br>Total |    | YTD        | % of<br>Budget | YTD              |    | Year over    |          |
|                                 | <br>Budget        | Budget        | _  | Actual     | Line Item      | <br>Actual       | YT | D Difference | % Change |
| City Council                    | \$<br>249,000     | 0.2%          | \$ | 175,527    | 70.5%          | \$<br>186,153    | \$ | (10,626)     | -6%      |
| City Attorney                   | 1,894,000         | 1.8%          |    | 1,228,164  | 64.8%          | 1,125,340        |    | 102,824      | 9%       |
| City Clerk                      | 722,000           | 0.7%          |    | 498,998    | 69.1%          | 603,430          |    | (104,432)    | -17%     |
| City Manager                    | 1,059,000         | 1.0%          |    | 713,651    | 67.4%          | 1,611,636        |    | (897,985)    | -56%     |
| Economic Development            | 294,400           | 0.3%          |    | 150,551    | 51.1%          | 135,336          |    | 15,215       | 11%      |
| Non Departmental                | 1,096,831         | 1.0%          |    | 513,333    | 46.8%          | 271,899          |    | 241,434      | 89%      |
| <b>Total General Government</b> | 5,315,231         | 5.0%          |    | 3,280,224  | 61.7%          | 3,933,794        |    | -653,570     | -17%     |
| Finance                         | 2,980,745         | 2.8%          |    | 1,911,731  | 64.1%          | 1,433,187        |    | 478,544      | 33%      |
| Human Resources                 | 1,416,000         | 1.3%          |    | 881,518    | 62.3%          | 832,382          |    | 49,136       | 6%       |
| Total Administrative Services   | 4,396,745         | 4.2%          | _  | 2,793,249  | 63.5%          | 2,265,569        |    | 527,680      | 23%      |
| Fire                            | 32,033,325        | 30.4%         |    | 24,724,365 | 77.2%          | 21,406,167       |    | 3,318,198    | 16%      |
| Police                          | 32,862,000        | 31.2%         |    | 23,176,020 | 70.5%          | 20,464,466       |    | 2,711,554    | 13%      |
| <b>Total Public Safety</b>      | 64,895,325        | 61.6%         | _  | 47,900,385 | 73.8%          | 41,870,633       |    | 6,029,752    | 14%      |
| Recreation and Parks            | 2,748,798         | 2.6%          |    | 1.871.931  | 68.1%          | 1,443,626        |    | 428,305      | 30%      |
| Public Works / Central Services | 5,209,169         | 4.9%          |    | 3,304,884  | 63.4%          | 2,586,618        |    | 718,266      | 28%      |
| Transfers to Other Funds        | 22,704,000        | 21.6%         |    | 18,988,750 | 83.6%          | 7,124,988        |    | 11,863,762   | 167%     |
| Total Expenses                  | \$<br>105,269,268 | 100.0%        | \$ | 78,139,423 | 74.2%          | \$<br>59,225,228 | \$ | 18,914,195   | 32%      |