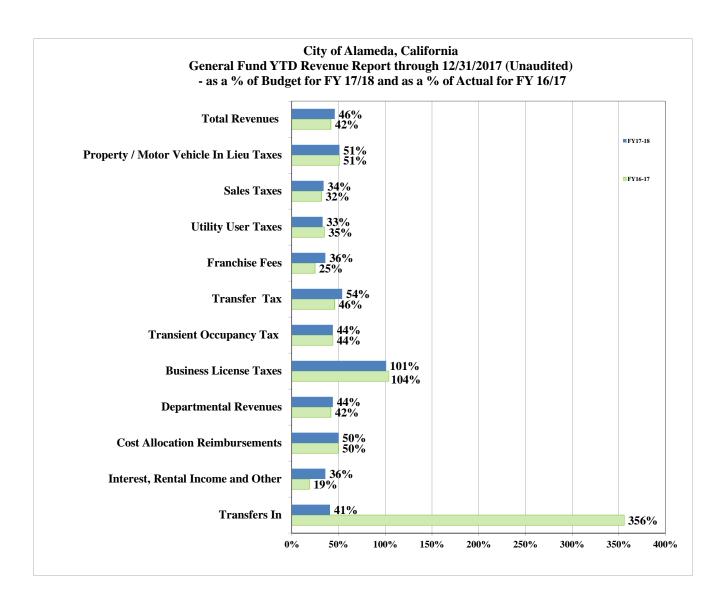

Sincerely,

Kevin R. Kearney City Auditor

|                                        | FY17/18          |                         | FY17/1           | 18                          | FY 16/17      | FY 17/18 to 16/17 |                         | 16/17            |
|----------------------------------------|------------------|-------------------------|------------------|-----------------------------|---------------|-------------------|-------------------------|------------------|
|                                        | Budget           | % of<br>Total<br>Budget | YTD<br>Actual    | % of<br>Budget<br>Line Item | YTD Actual    | YTI               | Year over<br>Difference | Year<br>% Change |
| Property / Motor Vehicle In Lieu Taxes | \$<br>36,134,000 | 39%                     | \$<br>18,271,100 | 51%                         | \$ 17,246,344 | \$                | 1,024,756               | 6%               |
| Sales Taxes                            | 9,650,000        | 10%                     | 3,264,115        | 34%                         | 3,090,940     |                   | 173,175                 | 6%               |
| Utility User Taxes                     | 9,468,000        | 10%                     | 3,159,655        | 33%                         | 2,878,553     |                   | 281,102                 | 10%              |
| Franchise Fees                         | 5,534,000        | 6%                      | 2,019,456        | 36%                         | 3,121,259     |                   | (1,101,803)             | -35%             |
| Transfer Tax                           | 8,750,000        | 10%                     | 4,768,493        | 54%                         | 3,308,595     |                   | 1,459,898               | 44%              |
| Transient Occupancy Tax                | 2,100,000        | 2%                      | 932,213          | 44%                         | 937,737       |                   | (5,524)                 | -1%              |
| <b>Business License Taxes</b>          | 2,150,000        | 2%                      | 2,180,964        | 101%                        | 2,129,199     |                   | 51,765                  | 2%               |
| Departmental Revenues                  | 7,371,628        | 8%                      | 3,253,995        | 44%                         | 3,473,558     |                   | (219,563)               | -6%              |
| Cost Allocation Reimbursements         | 5,002,000        | 5%                      | 2,496,876        | 50%                         | 2,499,810     |                   | (2,934)                 | 0%               |
| Interest, Rental Income and Other      | 1,647,372        | 2%                      | 593,894          | 36%                         | 379,770       |                   | 214,124                 | 56%              |
| Transfers In                           | <br>4,219,000    | 5%                      | <br>1,739,500    | 41%                         | 244,500       |                   | 1,495,000               | 611%             |
| Total Revenues                         | \$<br>92,026,000 | 100%                    | \$<br>42,680,261 | 46%                         | \$ 39,310,265 | \$                | 3,369,996               | 9%               |