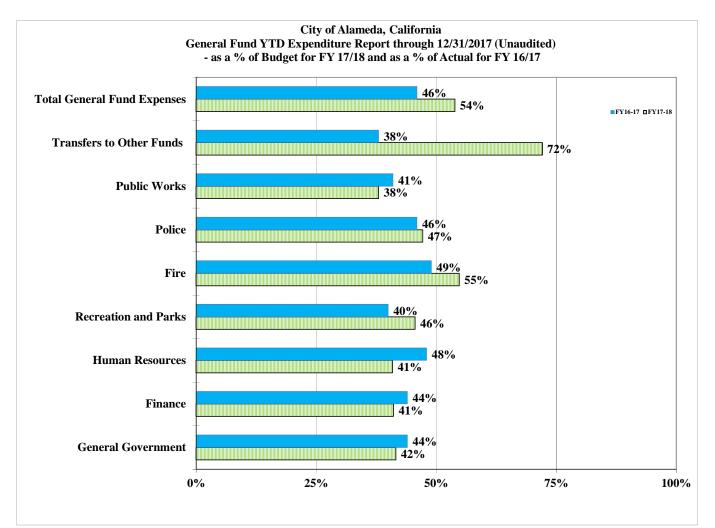

|                                      | FY17/18           | 3             |    | FY17/1     | 8              |    | FY 16/17   |    | FY 16/17 to  | 17/18    |
|--------------------------------------|-------------------|---------------|----|------------|----------------|----|------------|----|--------------|----------|
|                                      |                   | % of<br>Total |    | YTD        | % of<br>Budget |    | YTD        |    | Year over    |          |
|                                      | <br>Budget        | Budget        | _  | Actual     | Line Item      |    | Actual     | YT | D Difference | % Change |
| City Council                         | \$<br>249,000     | 0.2%          | \$ | 98,159     | 39.4%          | \$ | 105,038    | \$ | (6,879)      | -7%      |
| City Attorney                        | 1,894,000         | 1.8%          |    | 808,172    | 42.7%          |    | 725,646    |    | 82,526       | 11%      |
| City Clerk                           | 849,019           | 0.8%          |    | 375,545    | 44.2%          |    | 274,113    |    | 101,432      | 37%      |
| City Manager                         | 931,981           | 0.9%          |    | 406,581    | 43.6%          |    | 1,083,689  |    | (677,108)    | -62%     |
| Economic Development                 | 206,000           | 0.2%          |    | 100,454    | 48.8%          |    | 89,978     |    | 10,476       | 12%      |
| Non Departmental                     | 1,008,331         | 1.0%          |    | 346,549    | 34.4%          |    | 237,005    |    | 109,544      | 46%      |
| <b>Total General Government</b>      | 5,138,331         | 4.9%          |    | 2,135,460  | 41.6%          |    | 2,515,469  |    | -380,009     | -15%     |
| Finance                              | 2,980,745         | 2.8%          |    | 1,226,948  | 41.2%          |    | 912,197    |    | 314,751      | 35%      |
| Human Resources                      | 1,416,000         | 1.3%          |    | 578,941    | 40.9%          |    | 548,694    |    | 30,247       | 6%       |
| <b>Total Administrative Services</b> | 4,396,745         | 4.2%          |    | 1,805,889  | 41.1%          |    | 1,460,891  |    | 344,998      | 24%      |
| Fire                                 | 32,033,325        | 30.5%         |    | 17,548,195 | 54.8%          |    | 14,569,296 |    | 2,978,899    | 20%      |
| Police                               | 32,862,000        | 31.3%         |    | 15,513,164 | 47.2%          |    | 13,577,723 |    | 1,935,441    | 14%      |
| <b>Total Public Safety</b>           | 64,895,325        | 61.8%         |    | 33,061,359 | 50.9%          | _  | 28,147,019 |    | 4,914,340    | 17%      |
| Recreation and Parks                 | 2,748,798         | 2.6%          |    | 1,253,402  | 45.6%          |    | 1,009,563  |    | 243,839      | 24%      |
| Public Works / Central Services      | 5,209,169         | 5.0%          |    | 1,981,834  | 38.0%          |    | 1,625,376  |    | 356,458      | 22%      |
| Transfers to Other Funds             | 22,704,000        | 21.6%         |    | 16,373,500 | 72.1%          |    | 3,840,992  |    | 12,532,508   | 326%     |
| Total Expenses                       | \$<br>105,092,368 | 100.0%        | \$ | 56,611,444 | 53.9%          | \$ | 38,599,310 | \$ | 18,012,134   | 47%      |