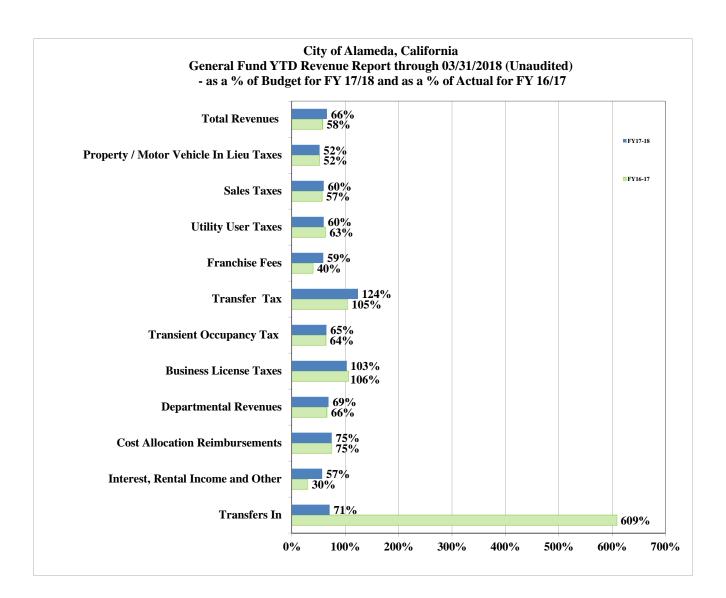

Sincerely,

Kevin R. Kearney

City Auditor

|                                        | FY17/18          |                         | FY17/1           | 8                           | FY 16/17      | FY 17/18 to  | o 16/17          |
|----------------------------------------|------------------|-------------------------|------------------|-----------------------------|---------------|--------------|------------------|
|                                        | Budget           | % of<br>Total<br>Budget | YTD<br>Actual    | % of<br>Budget<br>Line Item | YTD Actual    | Year over    | Year<br>% Change |
| Property / Motor Vehicle In Lieu Taxes | \$<br>36,134,000 | 39%                     | \$<br>18,899,452 | 52%                         | \$ 17,919,070 | \$ 980,382   | 5%               |
| Sales Taxes                            | 9,650,000        | 10%                     | 5,796,552        | 60%                         | 5,507,524     | 289,028      | 5%               |
| Utility User Taxes                     | 9,468,000        | 10%                     | 5,695,533        | 60%                         | 5,487,427     | 208,106      | 4%               |
| Franchise Fees                         | 5,534,000        | 6%                      | 3,290,659        | 59%                         | 5,314,241     | (2,023,582)  | -38%             |
| Transfer Tax                           | 8,750,000        | 10%                     | 10,819,230       | 124%                        | 5,477,695     | 5,341,535    | 98%              |
| Transient Occupancy Tax                | 2,100,000        | 2%                      | 1,367,045        | 65%                         | 1,394,732     | (27,687)     | -2%              |
| <b>Business License Taxes</b>          | 2,150,000        | 2%                      | 2,218,530        | 103%                        | 2,213,953     | 4,577        | 0%               |
| Departmental Revenues                  | 7,371,628        | 8%                      | 5,109,616        | 69%                         | 5,369,414     | (259,798)    | -5%              |
| Cost Allocation Reimbursements         | 5,002,000        | 5%                      | 3,745,314        | 75%                         | 3,749,715     | (4,401)      | 0%               |
| Interest, Rental Income and Other      | 1,647,372        | 2%                      | 947,105          | 57%                         | 2,248,760     | (1,301,655)  | -58%             |
| Transfers In                           | <br>4,219,000    | 5%                      | <br>2,979,250    | 71%                         | 366,750       | 2,612,500    | 712%             |
| Total Revenues                         | \$<br>92,026,000 | 100%                    | \$<br>60,868,286 | 66%                         | \$ 55,049,281 | \$ 5,819,005 | 11%              |