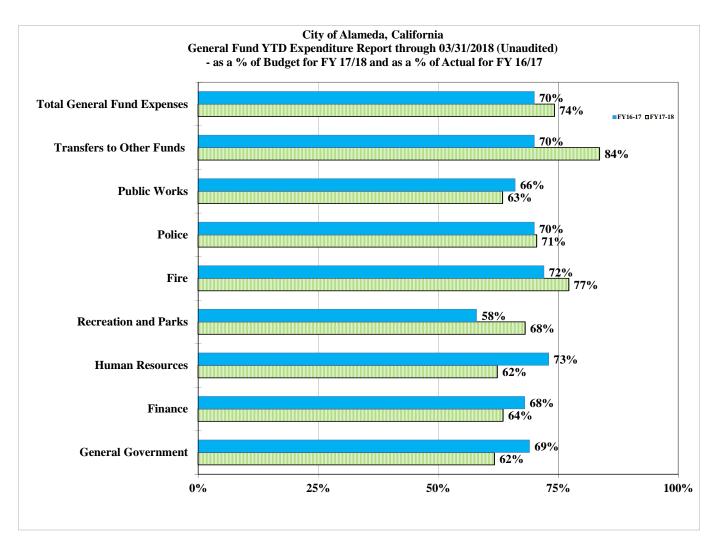

|                                 | FY17/18 |             | 3             |    | FY17/1     | 18             | FY 16/17         |    | FY 16/17 to  | 17/18    |
|---------------------------------|---------|-------------|---------------|----|------------|----------------|------------------|----|--------------|----------|
|                                 |         |             | % of<br>Total |    | YTD        | % of<br>Budget | YTD              |    | Year over    |          |
|                                 |         | Budget      | Budget        | _  | Actual     | Line Item      | <br>Actual       | YT | D Difference | % Change |
| City Council                    | \$      | 249,000     | 0.2%          | \$ | 175,527    | 70.5%          | \$<br>186,153    | \$ | (10,626)     | -6%      |
| City Attorney                   |         | 1,894,000   | 1.8%          |    | 1,228,164  | 64.8%          | 1,125,340        |    | 102,824      | 9%       |
| City Clerk                      |         | 722,000     | 0.7%          |    | 498,998    | 69.1%          | 603,430          |    | (104,432)    | -17%     |
| City Manager                    |         | 1,059,000   | 1.0%          |    | 713,651    | 67.4%          | 1,611,636        |    | (897,985)    | -56%     |
| Economic Development            |         | 294,400     | 0.3%          |    | 150,551    | 51.1%          | 135,336          |    | 15,215       | 11%      |
| Non Departmental                |         | 1,096,831   | 1.0%          |    | 513,333    | 46.8%          | 271,899          |    | 241,434      | 89%      |
| <b>Total General Government</b> |         | 5,315,231   | 5.0%          |    | 3,280,224  | 61.7%          | 3,933,794        |    | -653,570     | -17%     |
| Finance                         |         | 2,980,745   | 2.8%          |    | 1,911,731  | 64.1%          | 1,433,187        |    | 478,544      | 33%      |
| Human Resources                 |         | 1,416,000   | 1.3%          |    | 881,518    | 62.3%          | 832,382          |    | 49,136       | 6%       |
| Total Administrative Services   |         | 4,396,745   | 4.2%          | _  | 2,793,249  | 63.5%          | 2,265,569        |    | 527,680      | 23%      |
| Fire                            |         | 32,033,325  | 30.4%         |    | 24,724,365 | 77.2%          | 21,406,167       |    | 3,318,198    | 16%      |
| Police                          |         | 32,862,000  | 31.2%         |    | 23,176,020 | 70.5%          | 20,464,466       |    | 2,711,554    | 13%      |
| <b>Total Public Safety</b>      |         | 64,895,325  | 61.6%         | _  | 47,900,385 | 73.8%          | 41,870,633       |    | 6,029,752    | 14%      |
| Recreation and Parks            |         | 2,748,798   | 2.6%          |    | 1.871.931  | 68.1%          | 1,443,626        |    | 428,305      | 30%      |
| Public Works / Central Services |         | 5,209,169   | 4.9%          |    | 3,304,884  | 63.4%          | 2,586,618        |    | 718,266      | 28%      |
| Transfers to Other Funds        |         | 22,704,000  | 21.6%         |    | 18,988,750 | 83.6%          | 7,124,988        |    | 11,863,762   | 167%     |
| Total Expenses                  | \$      | 105,269,268 | 100.0%        | \$ | 78,139,423 | 74.2%          | \$<br>59,225,228 | \$ | 18,914,195   | 32%      |