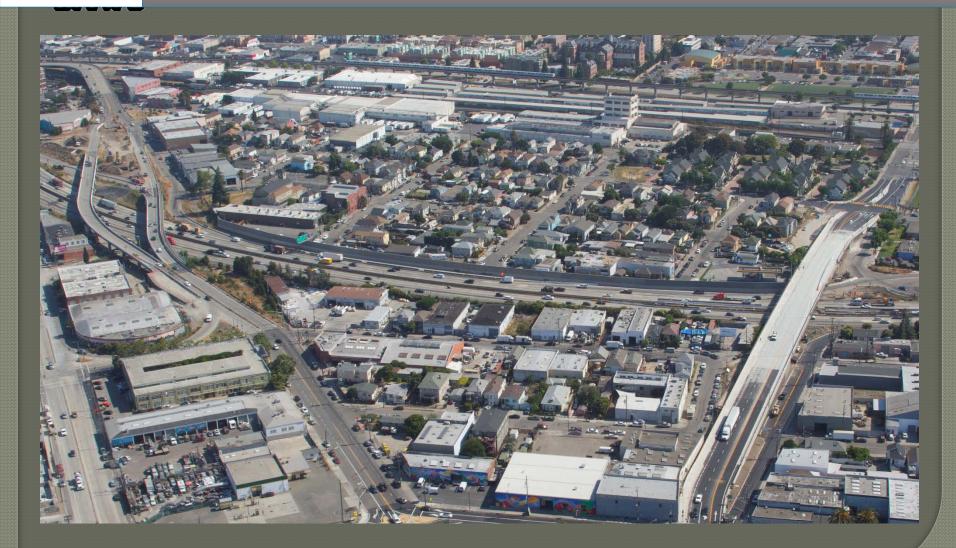

## 23<sup>RD</sup> & 29<sup>TH</sup> AVENUE OC OPERATION AND SAFETY IMPROVEMENTS

# I-880 Operational and Safety Improvements at 29<sup>th</sup> Avenue and 23<sup>rd</sup> Avenue Overcrossings

mm

Caltrans