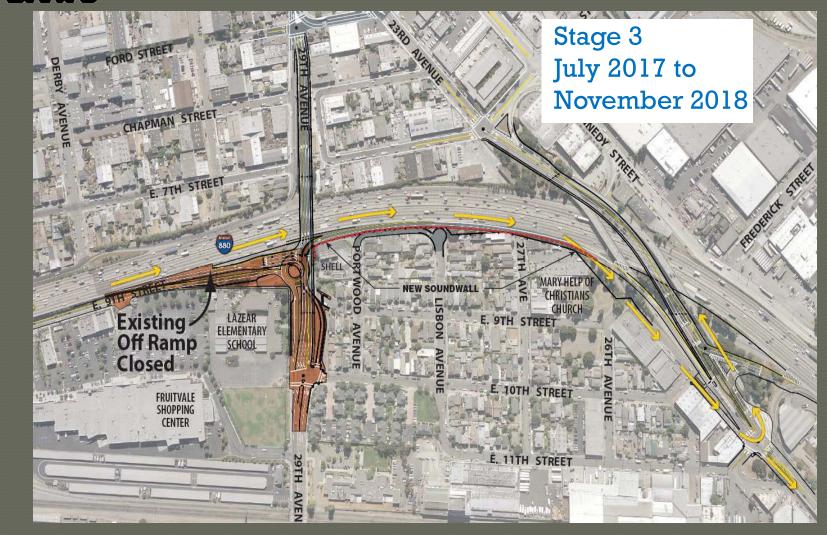

#### **Stage Construction**

- Stage 1 June 2014 (A) to April 2015 (A)
  - Relocate Lisbon Ave on-ramp to 29th Avenue
  - Construct majority of sound wall
- Stage 2 April 2015 (A) to May 2017 (A)
  - Reconstruct 29th Ave overcrossing
- Stage 3 July 2017 (A) to November 2018
  - Construct 29th Ave northbound off ramp structure and roundabout
- Stage 4 June 2017 (A) to October 2018
  - Reconstruct 23rd Ave overcrossing
  - Maintaining EB Traffic on Southerly Structure
- Stage 5 October 2018 to January 2019
  - Open New 23<sup>rd</sup> Ave OC and Demo Southerly Structure
  - Reconstruct 23rd Ave northbound off ramp
  - Complete sound wall construction

Dates subject to change