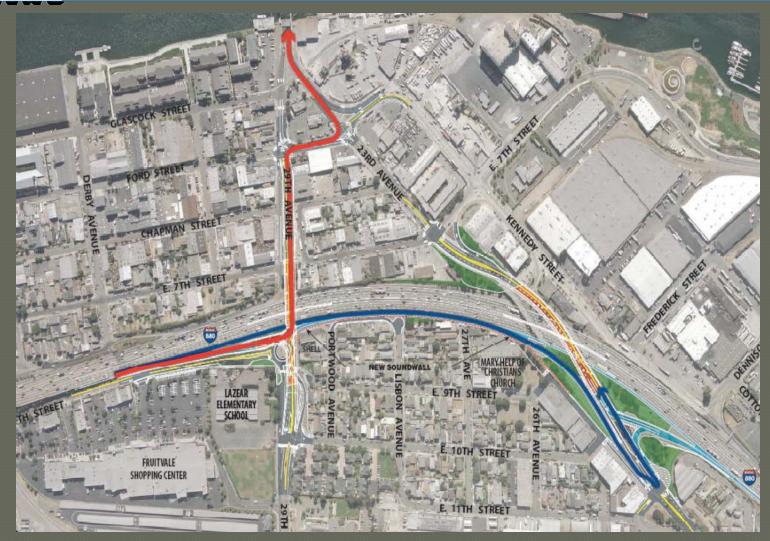

#### **29th Avenue / E. 9th Street Intersection**

 Northbound 880/23<sup>rd</sup> Ave. Onramp – 2 Weeks Closure

September 28, 2018 to October 15, 2018

 Northbound 880/23<sup>rd</sup> Ave. Offramp – 3 Weeks Closure Beginning of December 2018

- Northbound 880/23<sup>rd</sup> Ave. Onramp 2 Weeks Closure September 28, 2018 to October 15, 2018
- New 23<sup>rd</sup> Ave. Overcrossing Opening mid/late October 2018
- Remaining 23<sup>rd</sup> Ave. Bridge Demolition Beginning of November 2018
- 29<sup>th</sup> Ave. Offramp Bridge from NB 880 Opening in November 2018
- Northbound 880/23<sup>rd</sup> Ave. Offramp Closing for 3 weeks Beginning of December 2018
- New Northbound 880/23<sup>rd</sup> Offramp Opening January 2019