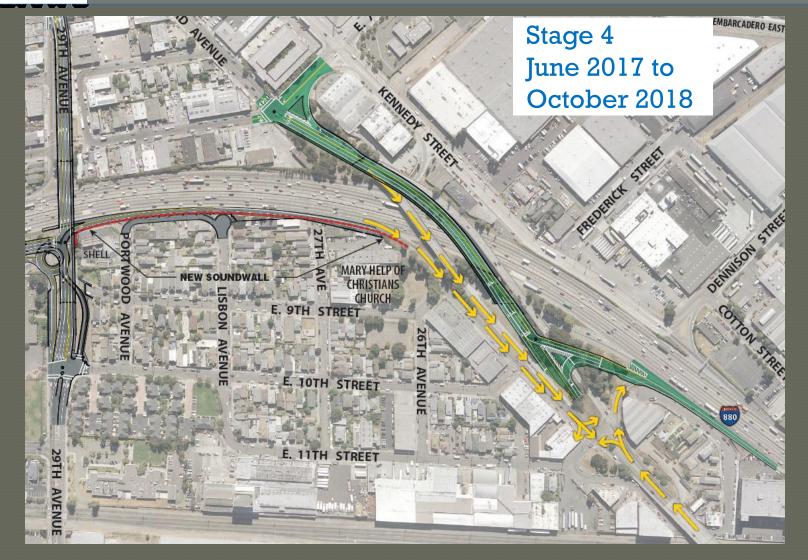

#### **Stage Construction**

- Stage 1 June 2014 (A) to April 2015 (A)
  - Relocate Lisbon Ave on-ramp to 29th Avenue
  - Construct majority of sound wall
- Stage 2 April 2015 (A) to May 2017 (A)
  - Reconstruct 29th Ave overcrossing
- Stage 3 July 2017 (A) to November 2018
  - Construct 29th Ave northbound off ramp structure and roundabout
- Stage 4 June 2017 (A) to October 2018
  - Reconstruct 23rd Ave overcrossing
  - Maintaining EB Traffic on Southerly Structure
- Stage 5 October 2018 to January 2019
  - Open New 23<sup>rd</sup> Ave OC and Demo Southerly Structure
  - Reconstruct 23rd Ave northbound off ramp
  - Complete sound wall construction