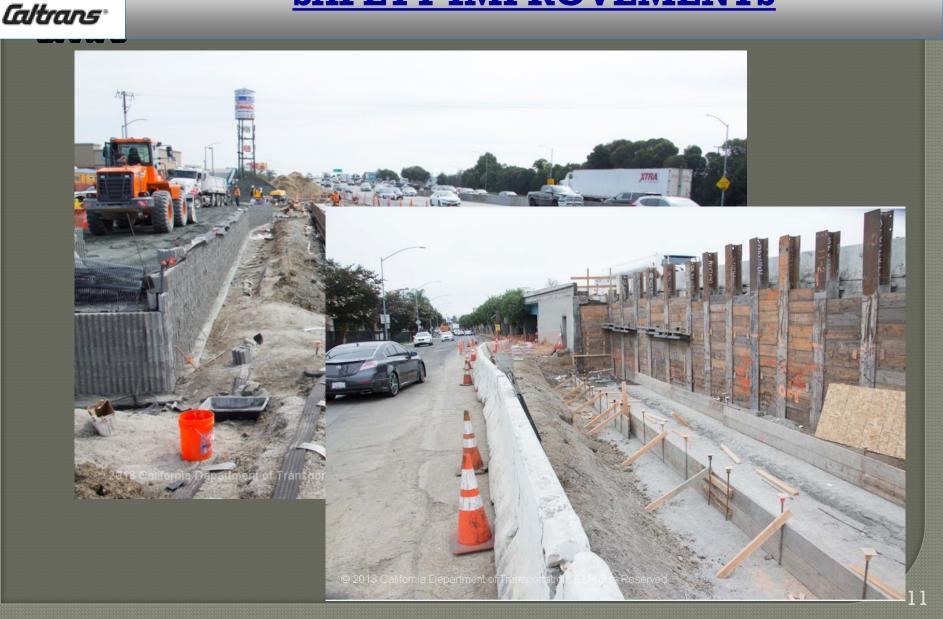

## 23<sup>RD</sup> & 29<sup>TH</sup> AVENUE OC OPERATION AND SAFETY IMPROVEMENTS

#### **Stage Construction**

- Stage 1 June 2014 (A) to April 2015 (A)
  - Relocate Lisbon Ave on-ramp to 29th Avenue
  - Construct majority of sound wall
- Stage 2 April 2015 (A) to May 2017 (A)
  - Reconstruct 29th Ave overcrossing
- Stage 3 July 2017 (A) to November 2018
  - Construct 29th Ave northbound off ramp structure and roundabout
- Stage 4 June 2017 (A) to October 2018
  - Reconstruct 23rd Ave overcrossing
  - Maintaining EB Traffic on Southerly Structure
- Stage 5 October 2018 to January 2019
  - Open New 23<sup>rd</sup> Ave OC and Demo Southerly Structure
  - Reconstruct 23rd Ave northbound off ramp
  - Complete sound wall construction