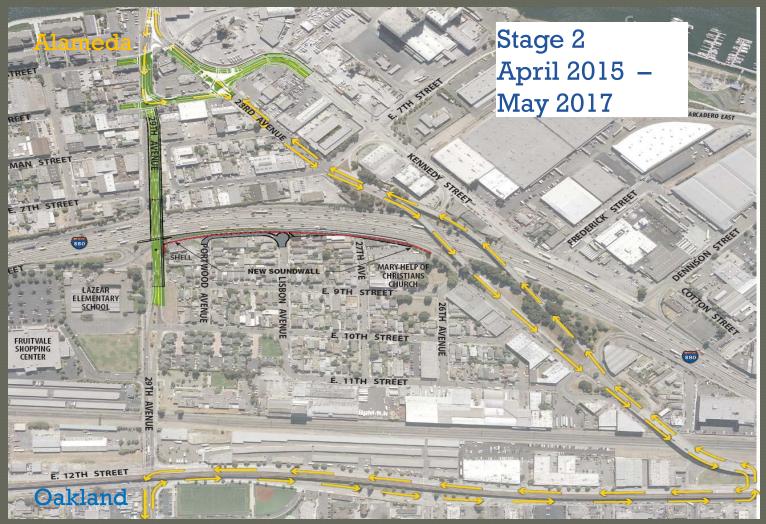

#### **Stage Construction**

- Stage 1 June 2014 (A) to April 2015 (A)
  - Relocate Lisbon Ave on-ramp to 29th Avenue
  - Construct majority of sound wall
- Stage 2 April 2015 (A) to May 2017 (A)
  - Reconstruct 29th Ave overcrossing
- Stage 3 July 2017 (A) to November 2018
  - Construct 29th Ave northbound off ramp structure and roundabout
- Stage 4 June 2017 (A) to October 2018
  - Reconstruct 23rd Ave overcrossing
  - Maintaining EB Traffic on Southerly Structure
- Stage 5 October 2018 to January 2019
  - Open New 23<sup>rd</sup> Ave OC and Demo Southerly Structure
  - Reconstruct 23rd Ave northbound off ramp
  - Complete sound wall construction