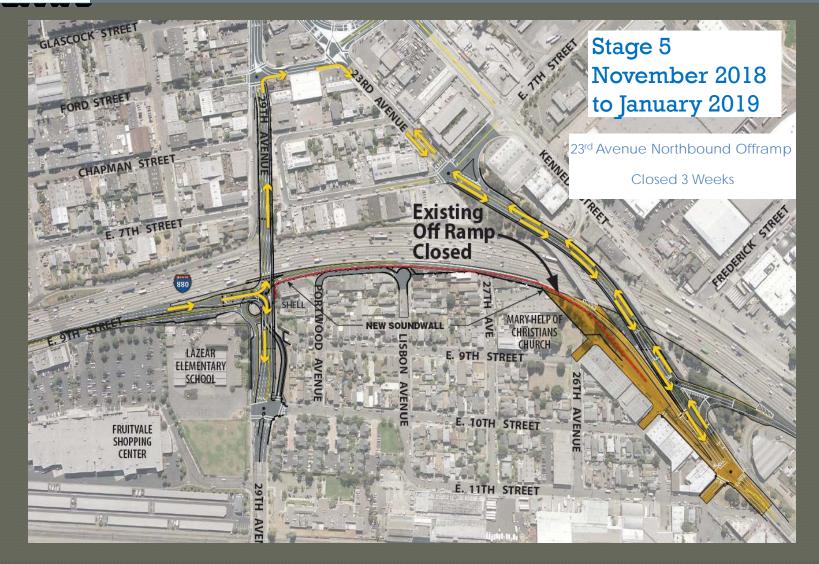

#### **29th Avenue / E. 9th Street Intersection**

 Northbound 880/23<sup>rd</sup> Ave. Onramp – 2 Weeks Closure

September 28, 2018 to October 15, 2018

 Northbound 880/23<sup>rd</sup> Ave. Offramp – 3 Weeks Closure Beginning of December 2018

- Northbound 880/23<sup>rd</sup> Ave. Onramp 2 Weeks Closure September 28, 2018 to October 15, 2018
- New 23<sup>rd</sup> Ave. Overcrossing Opening mid/late October 2018
- Remaining 23<sup>rd</sup> Ave. Bridge Demolition Beginning of November 2018
- 29<sup>th</sup> Ave. Offramp Bridge from NB 880 Opening in November 2018
- Northbound 880/23<sup>rd</sup> Ave. Offramp Closing for 3 weeks Beginning of December 2018
- New Northbound 880/23<sup>rd</sup> Offramp Opening January 2019