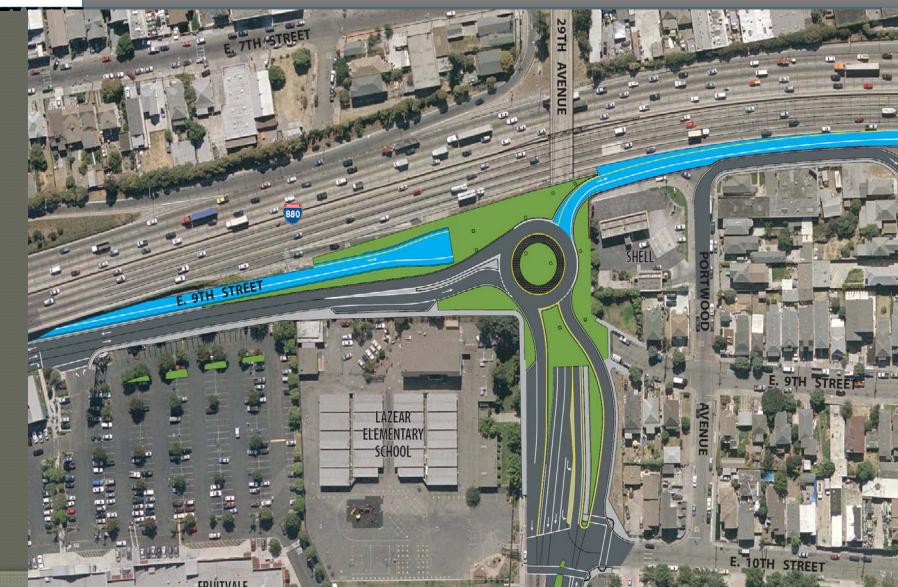

#### **29th Avenue / E. 9th Street Intersection**

 Northbound 880/23<sup>rd</sup> Ave. Onramp – 2 Weeks Closure

September 28, 2018 to October 15, 2018

 Northbound 880/23<sup>rd</sup> Ave. Offramp – 3 Weeks Closure Beginning of December 2018