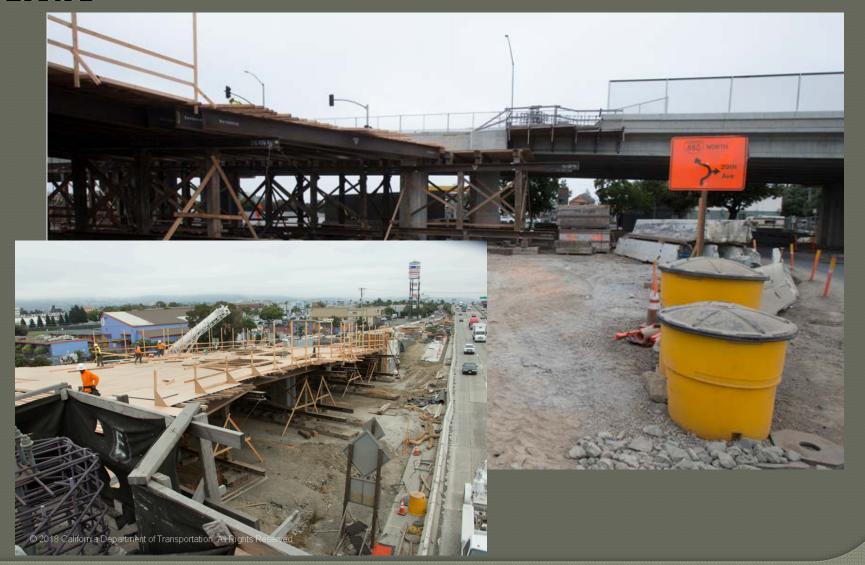

#### **Stage Construction**

- Stage 1 June 2014 (A) to April 2015 (A)
  - Relocate Lisbon Ave on-ramp to 29th Avenue
  - Construct majority of sound wall
- Stage 2 April 2015 (A) to May 2017 (A)
  - Reconstruct 29th Ave overcrossing
- Stage 3 July 2017 (A) to November 2018
  - Construct 29th Ave northbound off ramp structure and roundabout
- Stage 4 June 2017 (A) to October 2018
  - Reconstruct 23rd Ave overcrossing
  - Maintaining EB Traffic on Southerly Structure
- Stage 5 October 2018 to January 2019
  - Open New 23<sup>rd</sup> Ave OC and Demo Southerly Structure
  - Reconstruct 23rd Ave northbound off ramp
  - Complete sound wall construction

- Northbound 880/23<sup>rd</sup> Ave. Onramp 2 Weeks Closure September 28, 2018 to October 15, 2018
- New 23<sup>rd</sup> Ave. Overcrossing Opening mid/late October 2018
- Remaining 23<sup>rd</sup> Ave. Bridge Demolition Beginning of November 2018
- 29<sup>th</sup> Ave. Offramp Bridge from NB 880 Opening in November 2018
- Northbound 880/23<sup>rd</sup> Ave. Offramp Closing for 3 weeks Beginning of December 2018
- New Northbound 880/23<sup>rd</sup> Offramp Opening January 2019