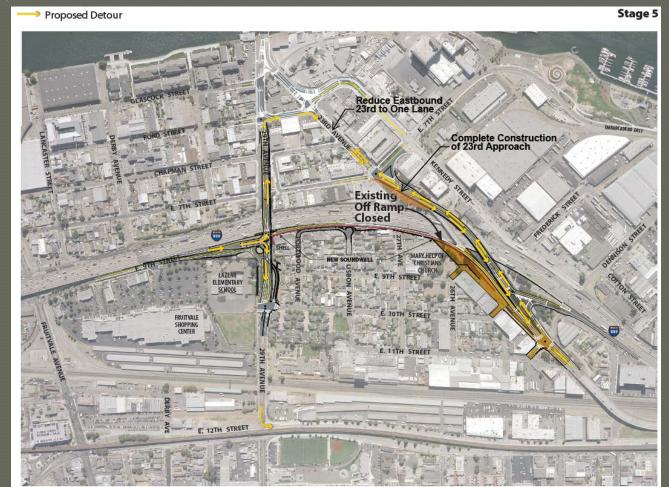

#### **Stage Construction**

- Stage 1 June 2014 (A) to April 2015 (A)
  - Relocate Lisbon Ave on-ramp to 29th Avenue
  - Construct majority of sound wall
- Stage 2 April 2015 (A) to May 2017 (A)
  - Reconstruct 29th Ave overcrossing
- Stage 3 July 2017 (A) to November 2018
  - Construct 29th Ave northbound off ramp structure and roundabout
- Stage 4 June 2017 (A) to October 2018
  - Reconstruct 23rd Ave overcrossing
  - Maintaining EB Traffic on Southerly Structure
- Stage 5 October 2018 to January 2019
  - Open New 23<sup>rd</sup> Ave OC and Demo Southerly Structure
  - Reconstruct 23rd Ave northbound off ramp
  - Complete sound wall construction

#### **29th Avenue / E. 9th Street Intersection**

 Northbound 880/23<sup>rd</sup> Ave. Onramp – 2 Weeks Closure

September 28, 2018 to October 15, 2018

 Northbound 880/23<sup>rd</sup> Ave. Offramp – 3 Weeks Closure Beginning of December 2018

- Northbound 880/23<sup>rd</sup> Ave. Onramp 2 Weeks Closure September 28, 2018 to October 15, 2018
- New 23<sup>rd</sup> Ave. Overcrossing Opening mid/late October 2018
- Remaining 23<sup>rd</sup> Ave. Bridge Demolition Beginning of November 2018
- 29<sup>th</sup> Ave. Offramp Bridge from NB 880 Opening in November 2018
- Northbound 880/23<sup>rd</sup> Ave. Offramp Closing for 3 weeks Beginning of December 2018
- New Northbound 880/23<sup>rd</sup> Offramp Opening January 2019