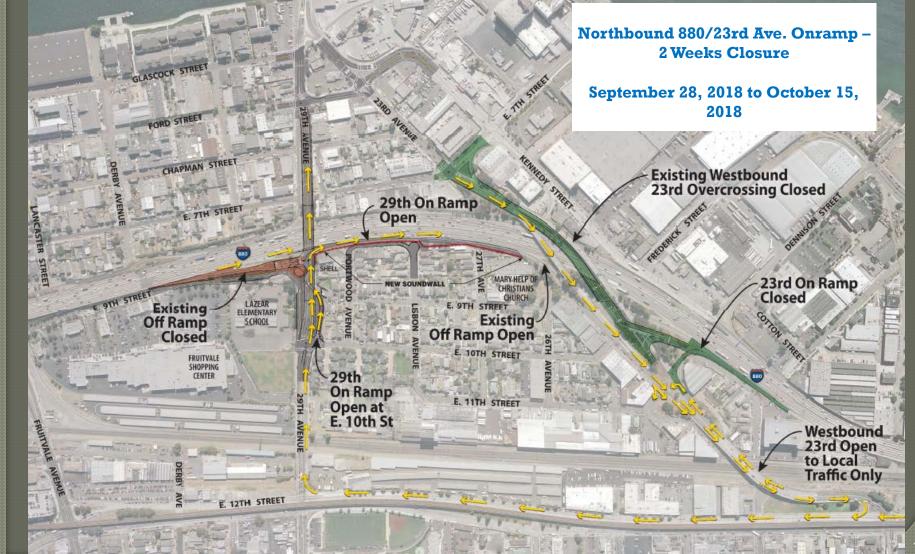

#### **29th Avenue / E. 9th Street Intersection**

 Northbound 880/23<sup>rd</sup> Ave. Onramp – 2 Weeks Closure

September 28, 2018 to October 15, 2018

 Northbound 880/23<sup>rd</sup> Ave. Offramp – 3 Weeks Closure Beginning of December 2018

- Northbound 880/23<sup>rd</sup> Ave. Onramp 2 Weeks Closure September 28, 2018 to October 15, 2018
- New 23<sup>rd</sup> Ave. Overcrossing Opening mid/late October 2018
- Remaining 23<sup>rd</sup> Ave. Bridge Demolition Beginning of November 2018
- 29<sup>th</sup> Ave. Offramp Bridge from NB 880 Opening in November 2018
- Northbound 880/23<sup>rd</sup> Ave. Offramp Closing for 3 weeks Beginning of December 2018
- New Northbound 880/23<sup>rd</sup> Offramp Opening January 2019