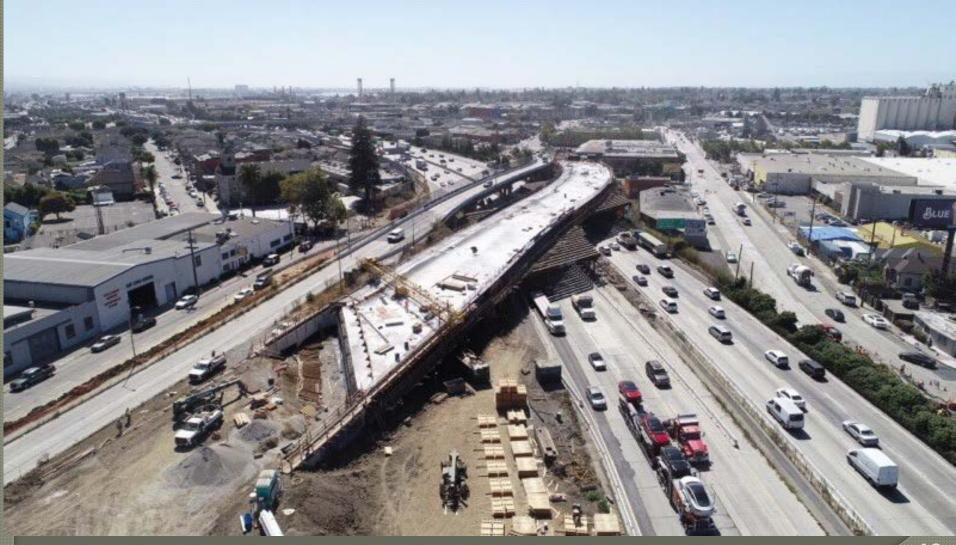

## 23<sup>RD</sup> & 29<sup>TH</sup> AVENUE OC OPERATION AND SAFETY IMPROVEMENTS

#### **Stage Construction**

- Stage 1 June 2014 (A) to April 2015 (A)
  - Relocate Lisbon Ave on-ramp to 29th Avenue
  - Construct majority of sound wall
- Stage 2 April 2015 (A) to May 2017 (A)
  - Reconstruct 29th Ave overcrossing
- Stage 3 July 2017 (A) to November 2018
  - Construct 29th Ave northbound off ramp structure and roundabout
- Stage 4 June 2017 (A) to October 2018
  - Reconstruct 23rd Ave overcrossing
  - Maintaining EB Traffic on Southerly Structure
- Stage 5 October 2018 to January 2019
  - Open New 23<sup>rd</sup> Ave OC and Demo Southerly Structure
  - Reconstruct 23rd Ave northbound off ramp
  - Complete sound wall construction