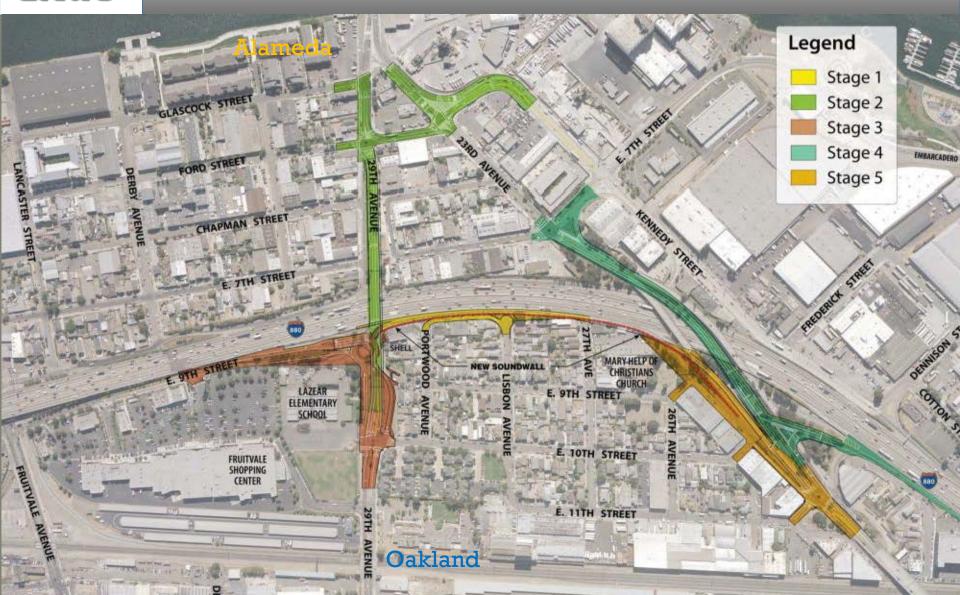

#### **Stage Construction**

- Stage 1 June 2014 (A) to April 2015 (A)
  - Relocate Lisbon Ave on-ramp to 29th Avenue
  - Construct majority of sound wall
- Stage 2 April 2015 (A) to May 2017 (A)
  - Reconstruct 29th Ave overcrossing
- Stage 3 July 2017 (A) to November 2018
  - Construct 29th Ave northbound off ramp structure and roundabout
- Stage 4 June 2017 (A) to October 2018
  - Reconstruct 23rd Ave overcrossing
  - Maintaining EB Traffic on Southerly Structure
- Stage 5 October 2018 to January 2019
  - Open New 23<sup>rd</sup> Ave OC and Demo Southerly Structure
  - Reconstruct 23rd Ave northbound off ramp
  - Complete sound wall construction