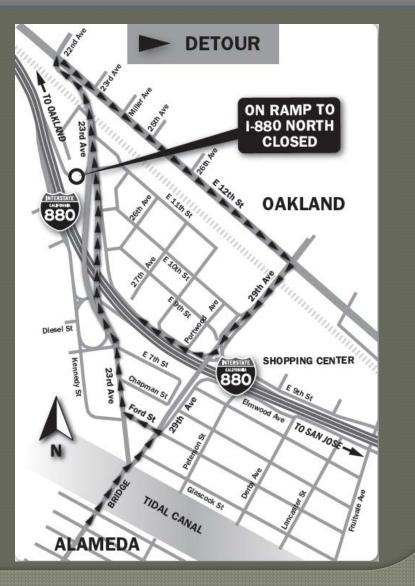

#### **29th Avenue / E. 9th Street Intersection**

 Northbound 880/23<sup>rd</sup> Ave. Onramp – 2 Weeks Closure

September 28, 2018 to October 15, 2018

 Northbound 880/23<sup>rd</sup> Ave. Offramp – 3 Weeks Closure Beginning of December 2018

- Northbound 880/23<sup>rd</sup> Ave. Onramp 2 Weeks Closure September 28, 2018 to October 15, 2018
- New 23<sup>rd</sup> Ave. Overcrossing Opening mid/late October 2018
- Remaining 23<sup>rd</sup> Ave. Bridge Demolition Beginning of November 2018
- 29<sup>th</sup> Ave. Offramp Bridge from NB 880 Opening in November 2018
- Northbound 880/23<sup>rd</sup> Ave. Offramp Closing for 3 weeks Beginning of December 2018
- New Northbound 880/23<sup>rd</sup> Offramp Opening January 2019