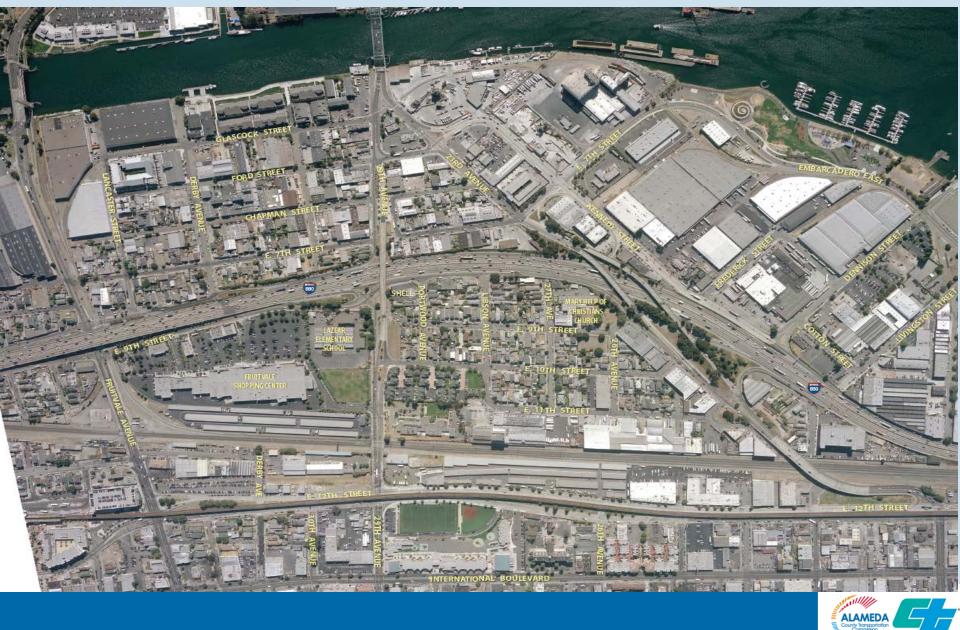

# I-880 Operational and Safety Improvements at 29<sup>th</sup> Avenue and 23<sup>rd</sup> Avenue Overcrossings

mm

Caltrans