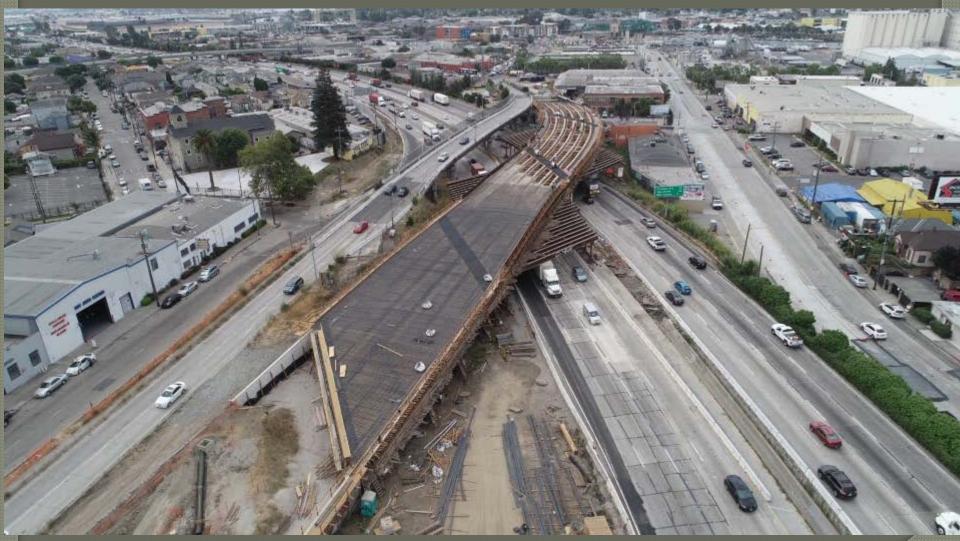

#### **Stage Construction**

- Stage 1 June 2014 (A) to April 2015 (A)
  - Relocate Lisbon Ave on-ramp to 29th Avenue
  - Construct majority of sound wall
- Stage 2 April 2015 (A) to May 2017 (A)
  - Reconstruct 29th Ave overcrossing
- Stage 3 July 2017 (A) to November 2018
  - Construct 29th Ave northbound off ramp structure and roundabout
- Stage 4 June 2017 (A) to October 2018
  - Reconstruct 23rd Ave overcrossing
  - Maintaining EB Traffic on Southerly Structure
- Stage 5 October 2018 to January 2019
  - Open New 23<sup>rd</sup> Ave OC and Demo Southerly Structure
  - Reconstruct 23rd Ave northbound off ramp
  - Complete sound wall construction