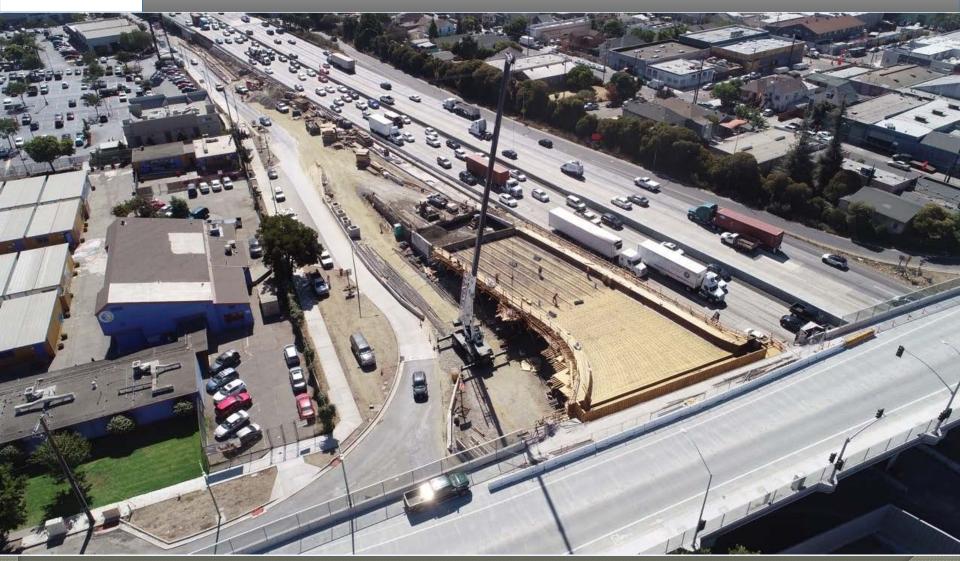

#### **Stage Construction**

- Stage 1 June 2014 (A) to April 2015 (A)
  - Relocate Lisbon Ave on-ramp to 29th Avenue
  - Construct majority of sound wall
- Stage 2 April 2015 (A) to May 2017 (A)
  - Reconstruct 29th Ave overcrossing
- Stage 3 July 2017 (A) to November 2018
  - Construct 29th Ave northbound off ramp structure and roundabout
- Stage 4 June 2017 (A) to October 2018
  - Reconstruct 23rd Ave overcrossing
  - Maintaining EB Traffic on Southerly Structure
- Stage 5 October 2018 to January 2019
  - Open New 23<sup>rd</sup> Ave OC and Demo Southerly Structure
  - Reconstruct 23rd Ave northbound off ramp
  - Complete sound wall construction

- Northbound 880/23<sup>rd</sup> Ave. Onramp 2 Weeks Closure September 28, 2018 to October 15, 2018
- New 23<sup>rd</sup> Ave. Overcrossing Opening mid/late October 2018
- Remaining 23<sup>rd</sup> Ave. Bridge Demolition Beginning of November 2018
- 29<sup>th</sup> Ave. Offramp Bridge from NB 880 Opening in November 2018
- Northbound 880/23<sup>rd</sup> Ave. Offramp Closing for 3 weeks Beginning of December 2018
- New Northbound 880/23<sup>rd</sup> Offramp Opening January 2019