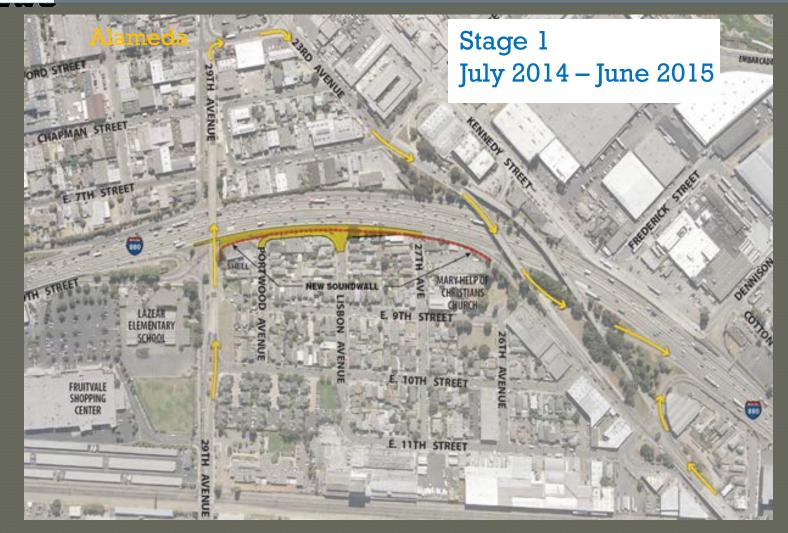

#### **Stage Construction**

- Stage 1 June 2014 (A) to April 2015 (A)
  - Relocate Lisbon Ave on-ramp to 29th Avenue
  - Construct majority of sound wall
- Stage 2 April 2015 (A) to May 2017 (A)
  - Reconstruct 29th Ave overcrossing
- Stage 3 July 2017 (A) to November 2018
  - Construct 29th Ave northbound off ramp structure and roundabout
- Stage 4 June 2017 (A) to October 2018
  - Reconstruct 23rd Ave overcrossing
  - Maintaining EB Traffic on Southerly Structure
- Stage 5 October 2018 to January 2019
  - Open New 23<sup>rd</sup> Ave OC and Demo Southerly Structure
  - Reconstruct 23rd Ave northbound off ramp
  - Complete sound wall construction