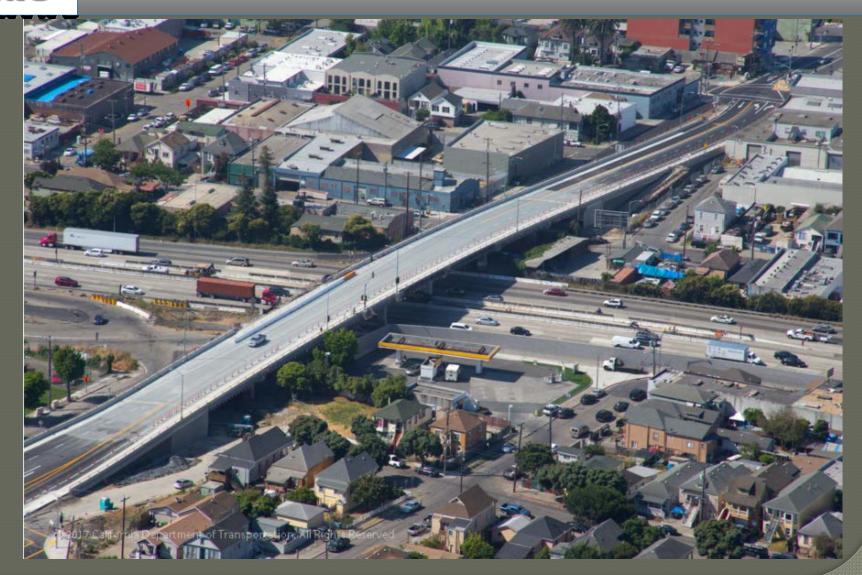

# 23RD & 29TH AVENUE OC OPERATION AND SAFETY IMPROVEMENTS

# I-880 Operational and Safety Improvements at 29<sup>th</sup> Avenue and 23<sup>rd</sup> Avenue Overcrossings

mm

Caltrans